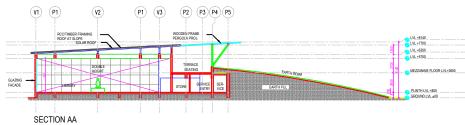

AYA SERVICES. PRIEST RESIDENCE NAME-PRIYA SEM- X ROLL NO-1150101056

THESIS GUIDE.
PROF.K.K.DIXIT

THESIS COORIDINATOR.
AR. URWASHI TIWARI
AR. SHAILESH KUMA





| S.NO. | DESCRIPTION       | AREA      |
|-------|-------------------|-----------|
| 1.    | GROUND FLOOR PLAN | 2450 SQ.M |



BABU BANARSI DAS UNIVERSITY, LUCKNOW BUDDHA SAMYAK DARSHAN SANGHRALAYA

VISITORS

SCALE

PRIYA

ROLL NO-1150101056 THESIS GUIDE.
PROF.K.K.DIXIT



# GROUND FLOOR PLAN

| S.NO. | DESCRIPTION       | AREA      |
|-------|-------------------|-----------|
| 1.    | GROUND FLOOR PLAN | 2450 SQ.M |
| 2.    | FIRST FLOOR PLAN  | 350 SQ.M  |





FIRST FLOOR PLAN

BABU BANARSI DAS UNIVERSITY, LUCKNOW

BUDDHA SAMYAK DARSHAN SANGHRALAYA

MUSEUM

SCALE

PRIYA

ROLL NO-1150101056 THESIS GUIDE.
PROF.K.K.DIXIT











BABU BANARSI DAS UNIVERSITY, LUCKNOW

BUDDHA SAMYAK DARSHAN SANGHRALAYA

LIBRARY WORKING
DRAWING

SCALE

PRIYA

SEM- X<sub>TH</sub>

ROLL NO1 1 5 0 1 0 1 0 5 6

THESIS GUIDE.
PROF.K.K.DIXIT







BABU BANARSI DAS UNIVERSITY, LUCKNOW

BUDDHA SAMYAK DARSHAN SANGHRALAYA PRIEST RESIDENCE WORKING

SCALE

PRIYA

SEM- X<sub>TH</sub>

ROLL NO1 1 5 0 1 0 1 0 5 6

THESIS GUIDE.
PROF.K.K.DIXIT

THESIS COORIDINATOR.
AR. URWASHI TIWARI
AR. SHAILESH KUMAR