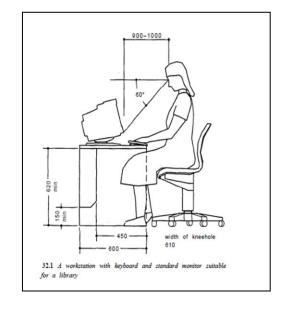

| (including counter and cooking) |
| 2.CAFE SERVICE            | 0.83 Sq.M/Person                |
| 3. SELF SERVICE CAFETERIA | 1.4-1.7                         |
| 4. SPECIALITY RESTAURANT  | Space requirement vary widely   |



# 9-Library

# Reading areas

The recommended size of each individual table is 900 X 600 mm. if tables are arranged in rows this will have to be increased to 900 X900 mm.

Each reader allowance in reading area should be 2.3 m<sup>2</sup> giving him the share of circulation within the room.

A long table can accommodate up to 12 readers: the width of such a table should be 1200mm.

Seating should not be allowed at the end of the table.

It is recommended that long tables should have central division.



Recommended minimum clearance around table



#### **Closed rack**

The shelving should provide the maximum storage of books with minimum use of space.

This Means Island should be double sided stacks, with single sided along the perimeter walls.

The distance between stack will be dictated by access of book trolley

The bottom shelf in closed book shack can be as near to the floor as possible (75mm) with top shelf not higher than 1.9m, thus preferred total height of stack 2.3m (7 shelves total).



# 10.(a)-Residential area/Rooms

Rooms are to be provided for visitors if they indent to stay and attend meditation courses

Room sizes vary from 4m x 4m to 5m x 5m plus toilets.

Respective units may be arranged in pairs or cluster around a central service core.

Bathroom / Toilet area = 3.5 sq m They should be well ventilated

# **10(b