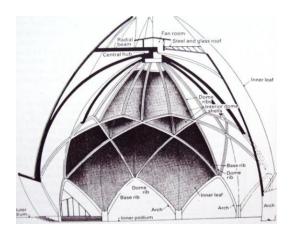

#### 3.1.9-Section of main hall

The inner leaves enclose the interior dome in a canopy made of crisscrossing ribs and shells of intricate pattern. When viewed from inside, each layer of ribs and shells disappear as it rises, behind the next, lower layer. Some of the ribs converge radially and meet at a central hub. The radial beams emanating from the inner leaves described earlier meet at the centre of the building and rest on this hub. A neoprene pad is provided between the radial beams and the top of the interior dome to allow lateral movement caused by the effects of temperature changes and wind.

#### **3.1.10-Geometry**

The beautiful concept of the lotus, as conceived by the architect, had to be converted into definable geometrical shapes such as spheres, cylinders, triodes and cones.

This complex geometry is described in simple terms.

#### The interior dome

Three ribs spring from the crown of each arch. While the central one (the dome rib) rises radially towards the central hub, the outer two 9the base ribs) move away from the central rib and intersect with central base ribs of adjacent arches, thus forming an intricate pattern.

Other radial ribs rise from each of these intersections and all meet at the centre of the dome.

Up to a certain height, the space between the ribs is covered by two layers of 60mm-thick shells.