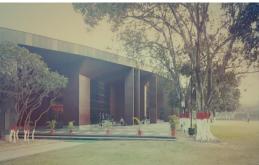

# 3.2-BUDDHA SMRITI PARK,PATNA

#### 3.2.1-Introduction

Buddha smriti park also known as Buddha memorial park (as translated in English) is an urban park located on Frazer road near Patna junction in Patna, India. this park has been developed by the Bihar government to commemorate the 2554<sup>th</sup> birth anniversary of the Buddha .this park was inaugurated by the 14<sup>th</sup> dalai lama.

The park has been constructed at the place where once historical Bankipore Central Jail of British era existed. After a new central jail was built at Beur on the outskirts of Patna, the old jail become redundant. The central attraction of this park is the Stupa, 200 feet high, situated in the middle of the park. This 22 acre park located in the heart of city house the pot containing holy ashes of Lord Buddha inside the main stupa - Pataliputra Karuna Stupa. Previously the pot containing ashes of Buddha was for display in Patna Museum, pot was earlier excavated from Vaishali. The park will have a museum, where Buddhist relics from Japan, Myanmar, SouthKorea, Sri Lanka and Thailand will be installed.