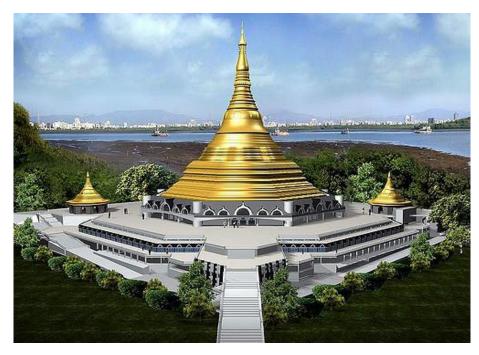

# LITERATURE STUDY-1 3.3-GLOBAL VIPASSANA PAGODA,MUMBAI

#### 3.3.1-Introduction

The global vipassana pagoda is a meditation hall near Gorai,north-west of Mumbai, India. Structure is a meditation hall built out of gratitude to the Buddha, his teaching and the community of monks practicing his teaching.

The Pagoda is also known for being built on the world's largest stone dome without any supporting pillars, at height of ~29 metres and external diameter 94.82-97.46 m. It is, thus, twice the size of the Gol Gumbaz Dome in Bijapur (external diameter ~44m) which had been the World's largest hollow dome. As such the pagoda is is a copy of the Shwedagon Pagoda in Yangon, Myanmar and it is assumed as an an expression of gratitude towards the Myanmar for preserving the practice of Vipassana. The Pagoda also finds a place in the list the "Seven wonders of Maharashtra" declared by Maharashtra Tourism Development Corporation (MTDC) in partnership with ABP Majha in June 2013.