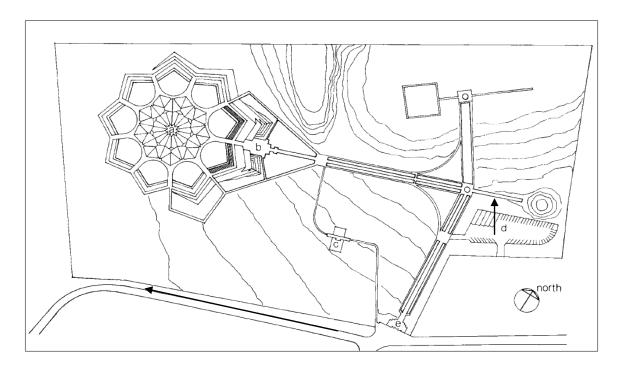

#### 3.1.5-Site plan

### A. House of worship, b. Ancillary building, c. Public utilities, d. Parking, e. Main gate

Main entry

Entrance gate from inside

parking