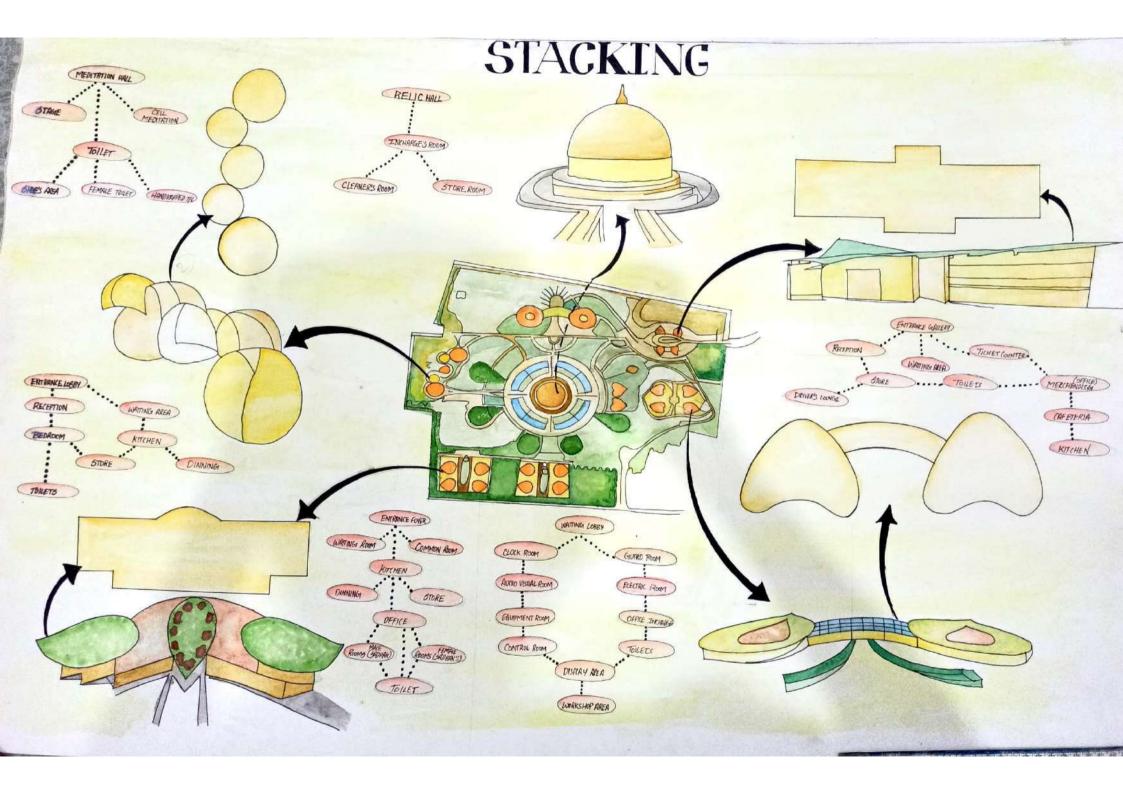

#### 1.5 - SCOPE AND LIMITATIONS

The scope of the project intents only to the architectural design of the complex

The thesis deals with the design of the relationship between the various components of the complex.

Service layout and detailed structure will not be dealt in detail due to lack of time. All my focus laid towards Buddha stupa, Buddhist museum, visitors centre and administration, meditation centre, library, and residential accommodation for male and female sadhak,,family accommodation.