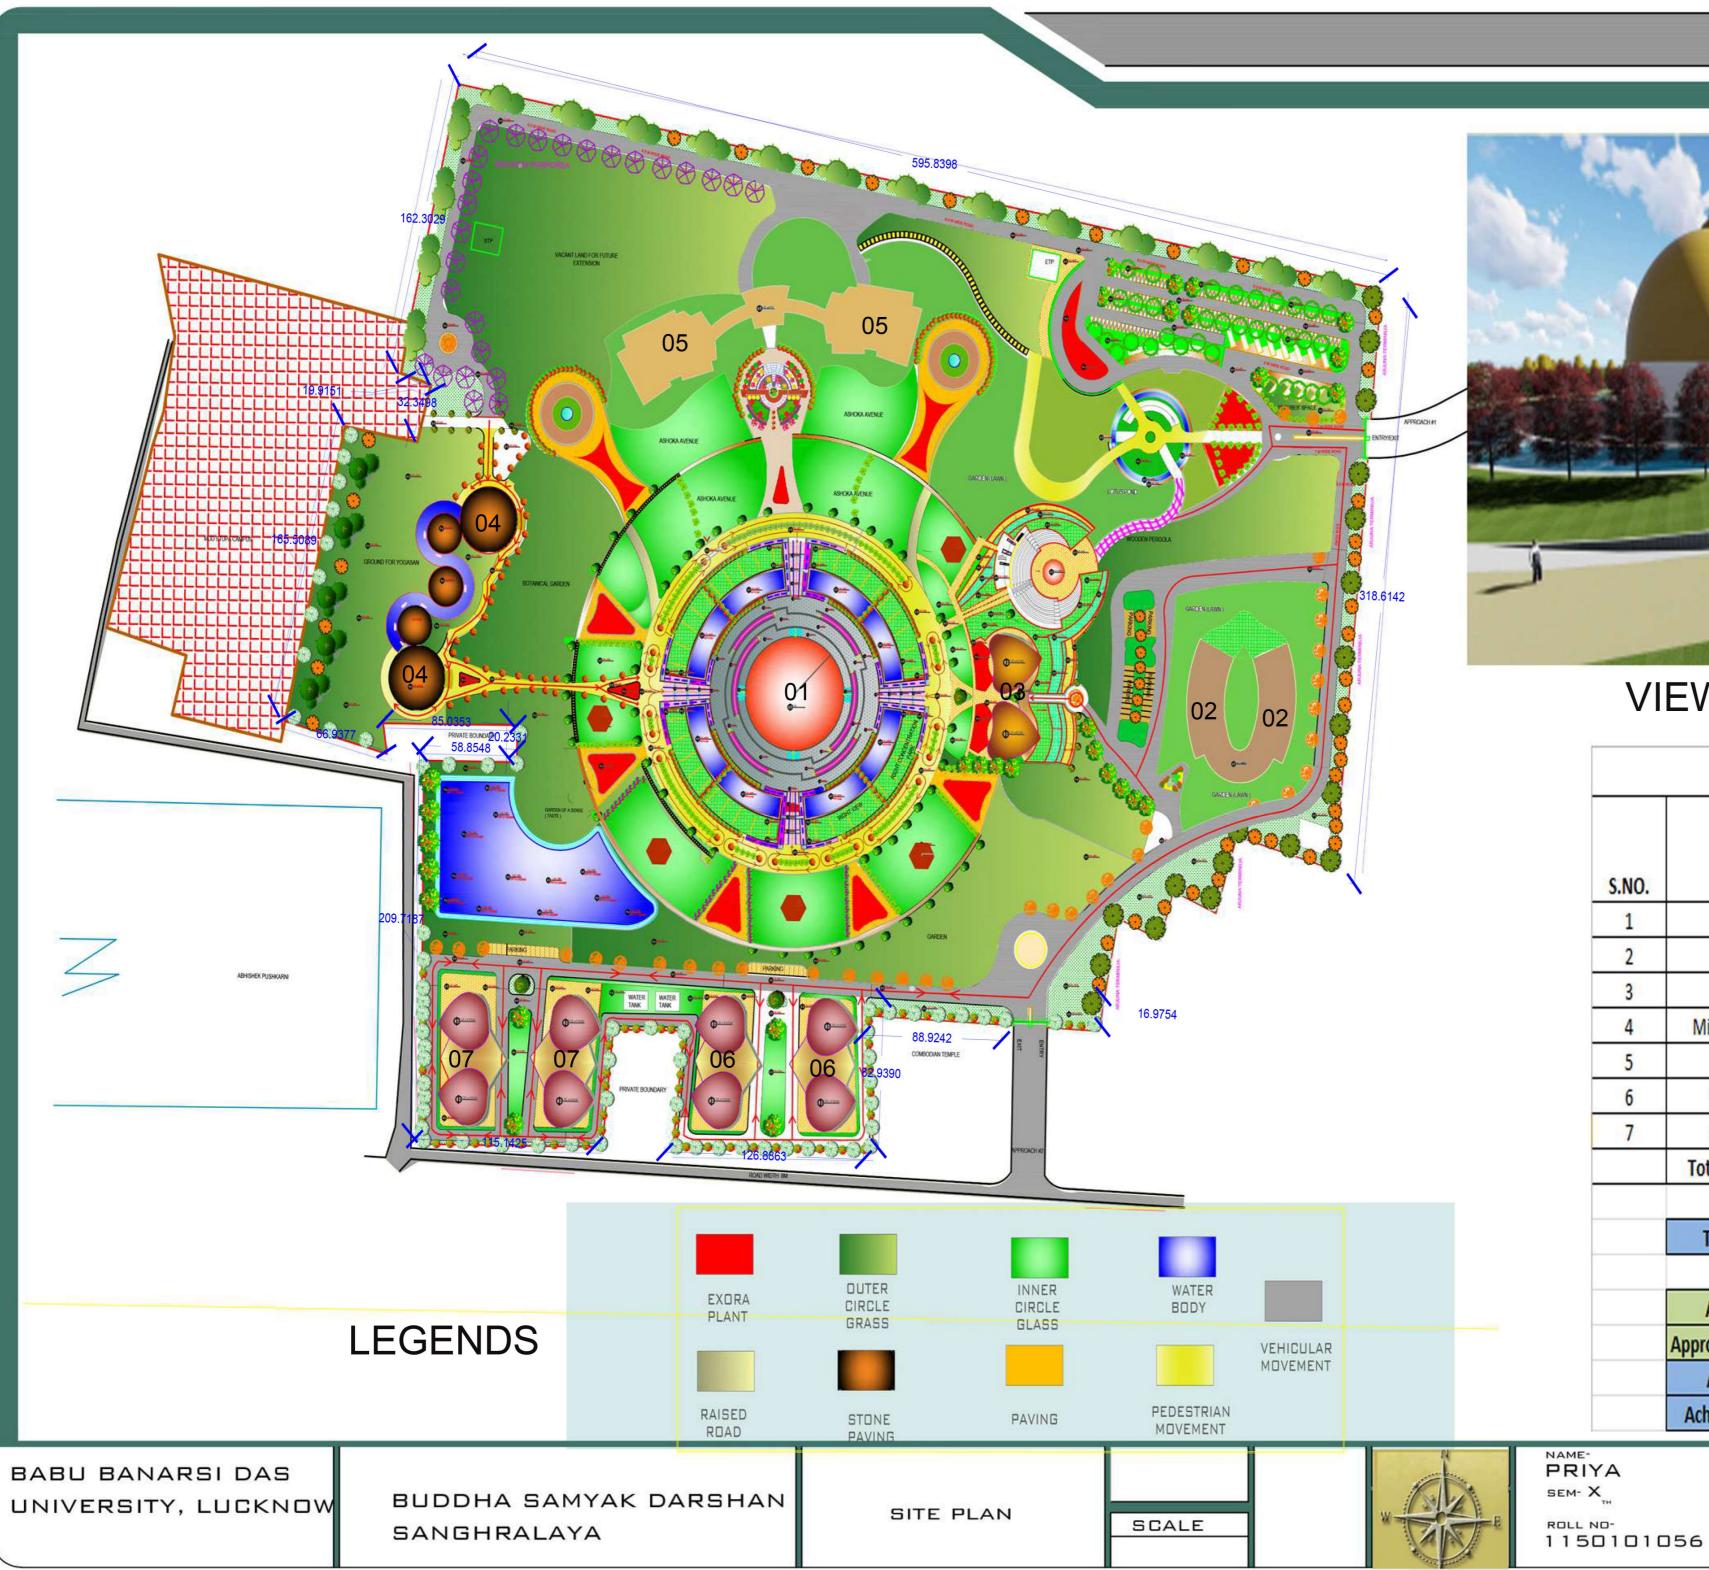

40       | 1       | 40      |                             |
| 13 | INSTALLATION<br>STORAGE            | 40       | 1       | 40      |                             |
| 14 | DISPLAY AREA                       | 1600     | 1       | 1600    | 1.6SQ M /PERSOI<br>FOR 1000 |
| 15 | COLLECTION STORE                   | 40       | 1       | 40      | 1 4 2 4                     |
| 16 | CONSERVATION LAB                   | 30       | 1       | 30      |                             |
| 17 | WORKSHOP AREA                      | 40       | 1       | 40      |                             |
| 18 | OFFICE INCHARGE                    | 20       | 1       | 20      | eyr na way                  |
|    | TOTAL                              | S CHE NO | 7:      | 21 SQ M | N. O. D. D.                 |







# VIEW OF STUPA

|       | Area A                 | nalysis                      |                                   |
|-------|------------------------|------------------------------|-----------------------------------|
| S.NO. | Name                   | Built-Up Area<br>(in Sq.Mtr) | Ground<br>Coverage<br>(in Sq.Mtr) |
| 1     | Stupa                  | 3100                         | 3100                              |
| 2     | Visitors               | 898                          | 898                               |
| 3     | Library                | 725                          | 870                               |
| 4     | Miditation Center      | 3470                         | 3470                              |
| 5     | Museum                 | 2800                         |