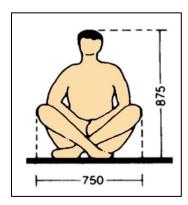

editation hall shall be calculated assuming 15 - 27 sq ft per person, excluding the doorways, aisle and stage area.

The height of the meditation hall shall be minimum 4 m.

The stage(if provided) shall be minimum 2.5 m wide and, 450mm high from the floor of the hall. But under no circumstances it shall be higher than 650 mm from floor level.



#### **Individual meditation**

For any enclosure for a comfortable environment for meditating - Minimum distance between 2 opposite walls is to be 2.5 m.

#### **Collective meditation**

This can either be done in a circular or square layout.





# **Area Requirment**

The area required for individual meditation is around 15-27sq ft per person.

The different standards required for different postures and other anthropometrical data is as under:







# **Sight lines**

Facial expressions are not plainly recognizable at distance of more than  $50^{\circ} - 66^{\circ}$  ( 20m ) from stage.

Maximum distance of view shall be 22 m - 40 m.

Containment of audience within 130 degree angle peripheral

Spread of vision will help promote maximum visual and aural communication.

The audience will not choose beyond a line approximately

**100 degrees to the curtain** at the side of the proscenium.



#### 7Administration standards

The office of the director and several staffs are located in admin .these rooms need to be well lightened and ventilated naturally.

meeting room:-

minimum capacity 10

Should have separate lounge

Should be directly access from entrance foyer

furniture should not be fixed, space must be flexible.

#### 8-Cafet