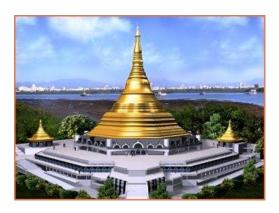

# LITERATURE STUDY-1 3.3-GLOBAL VIPASSANA PAGODA,MUMBAI

#### 3.3.1-Introduction

The global vipassana pagoda is a meditation hall near Gorai,north-west of Mumbai, India. Structure is a meditation hall built out of gratitude to the Buddha, his teaching and the community of monks practicing his teaching.

The Pagoda is also known for being built on the world's largest stone dome without any supporting pillars, at height of ~29 metres and external diameter 94.82-97.46 m. It is, thus, twice the size of the Gol Gumbaz Dome in Bijapur (external diameter ~44m) which had been the World's largest hollow dome. As such the pagoda is is a copy of the Shwedagon Pagoda in Yangon, Myanmar and it is assumed as an an expression of gratitude towards the Myanmar for preserving the practice of Vipassana. The Pagoda also finds a place in the list the "Seven wonders of Maharashtra" declared by Maharashtra Tourism Development Corporation (MTDC) in partnership with ABP Majha in June 2013.