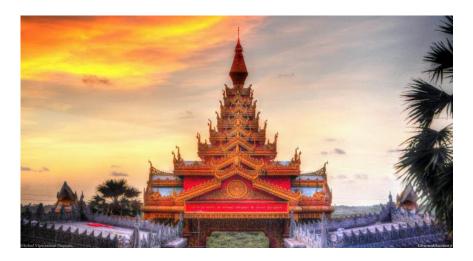

# LITERATURE STUDY-1 3.3-GLOBAL VIPASSANA PAGODA,MUMBAI

#### 3.3.1-Introduction

The global vipassana pagoda is a meditation hall near Gorai,north-west of Mumbai, India. Structure is a meditation hall built out of gratitude to the Buddha, his teaching and the community of monks practicing his teaching.

The Pagoda is also known for being built on the world's largest stone dome without any supporting pillars, at height of ~29 metres and external diameter 94.82-97.46 m. It is, thus, twice the size of the Gol Gumbaz Dome in Bijapur (external diameter ~44m) which had been the World's largest hollow dome. As such the pagoda is is a copy of the Shwedagon Pagoda in Yangon, Myanmar and it is assumed as an an expression of gratitude towards the Myanmar for preserving the practice of Vipassana. The Pagoda also finds a place in the list the "Seven wonders of Maharashtra" declared by Maharashtra Tourism Development Corporation (MTDC) in partnership with ABP Majha in June 2013.