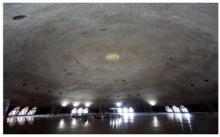

#### Honouring the Buddha

The genuine Buddha relics are enshrined at the top of a large central hall where about 8,000 Vipassana students can sit and meditate jointly, getting advantage of the powerful vibrations emanating from the relics.

#### 3.3.6-History of the project

Planning for the construction of the Global Vipassana Pagoda began in 1997, while actual building work started in 2000.

The pagoda consists of three sub-domes. The first and largest dome was completed in October 2006 when bone relics of Gautama Buddha were enshrined in the central locking stone of the dome on 29 October 2006, making it the world's largest structure containing relics of the Buddha.