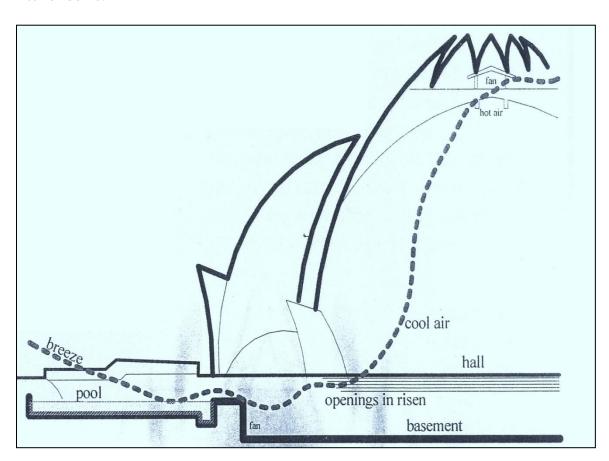

#### 3.1.13-Ventilation and cooling system

Ventilation and cooling are based on techniques traditional to the Indian subcontinent. Fresh air, cooled as it passes over the fountains and pools, is drawn in through openings in the basement, up into the central hall, and expelled through a vent at the top of the interior dome.

#### **3.1.14-Merits:**

Form created is expectable to all religion.

Natural Light and water- have been used as ornamentation in place.

Very good use of the concept that hot air rise up, hence attaining a very good air ventilation and maintaining the temperature of the hall at a level of comfort.