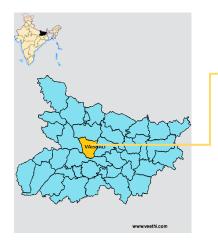

#### **VAISHALI:-**

vaishali is an important piligrim center of the Buddhist circuit and is located in Bihar near Patna. this place jeweled with stupas ,monasteries and temples is frequently visited by the buddhist jains and other tourists.vaishali is located in vaishali district which came into existence in 12th oct 1972 .the district is bounded by district Muzaffarpur in the north ,district Samastipur in the east and river ganga in south and river narayani in west.the district is in semi-tropical gangetic plains and is spread over and area of 2036sq. km. vaishali is linked to patna ,the capital of the state of Bihar by means of the famous mahatma gandhi setu.

#### LOCATION PLAN:-

Map of bihar showing vaishali district.

Proposed site (google earth image with site boundary