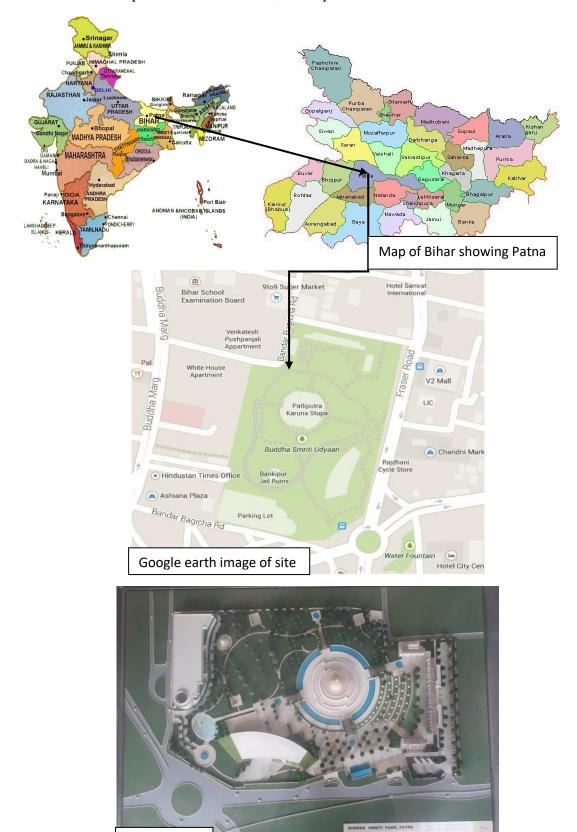

#### LOCATION PLAN:-

Map of bihar showing vaishali district.

Proposed site (google earth image with site boundary

#### **VAISHALI:-**

vaishali is an important piligrim center of the Buddhist circuit and is located in Bihar near Patna. this place jeweled with stupas ,monasteries and temples is frequently visited by the buddhist jains and other tourists.vaishali is located in vaishali district which came into existence in 12th oct 1972 .the district is bounded by district Muzaffarpur in the north ,district Samastipur in the east and river ganga in south and river narayani in west.the district is in semi-tropical gangetic plains and is spread over and area of 2036sq. km. vaishali is linked to patna ,the capital of the state of Bihar by means of the famous mahatma gandhi setu.

**authority** - the project has been initiated by Bihar tourism development authority and is located in the city of Vaishali in north bihar.