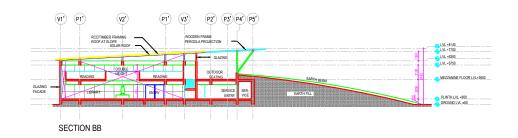

A SERVICES. PRIEST RESIDENCE NAME-PRIYA SEM- X ROLL NO-1150101056

THESIS GUIDE.
PROF.K.K.DIXIT

THESIS COORIDINATOR.
AR. URWASHI TIWARI
AR. SHAILESH KUMA





| S.NO. | DESCRIPTION       | AREA      |
|-------|-------------------|-----------|
| 1.    | GROUND FLOOR PLAN | 2450 SQ.M |



BABU BANARSI DAS UNIVERSITY, LUCKNOW BUDDHA SAMYAK DARSHAN SANGHRALAYA

VISITORS

SCALE

PRIYA

ROLL NO-1150101056 THESIS GUIDE.
PROF.K.K.DIXIT



# GROUND FLOOR PLAN

| S.NO. | DESCRIPTION       | AREA      |
|-------|-------------------|-----------|
| 1.    | GROUND FLOOR PLAN | 2450 SQ.M |
| 2.    | FIRST FLOOR PLAN  | 350 SQ.M  |





FIRST FLOOR PLAN

BABU BANARSI DAS UNIVERSITY, LUCKNOW

BUDDHA SAMYAK DARSHAN SANGHRALAYA

MUSEUM

SCALE

PRIYA

ROLL NO-1150101056 THESIS GUIDE.
PROF.K.K.DIXIT











BABU BANARSI DAS UNIVERSITY, LUCKNOW

BUDDHA SAMYAK DARSHAN SANGHRALAYA

LIBRARY WORKING
DRAWING

SCALE

PRIYA

SEM- X<sub>TH</sub>

ROLL NO1 1 5 0 1 0 1 0 5 6

THESIS GUIDE.
PROF.K.K.DIXIT







BABU BANARSI DAS UNIVERSITY, LUCKNOW

BUDDHA SAMYAK DARSHAN SANGHRALAYA PRIEST RESIDENCE WORKING

SCALE

PRIYA

SEM- X<sub>TH</sub>

ROLL NO1 1 5 0 1 0 1 0 5 6

THESIS GUIDE.
PROF.K.K.DIXIT

THESIS COORIDINATOR.
AR. URWASHI TIWARI
AR. SHAILESH KUMAR