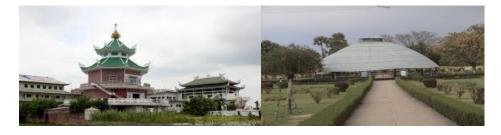

#### 3.3.1-Introduction

The global vipassana pagoda is a meditation hall near Gorai,north-west of Mumbai, India. Structure is a meditation hall built out of gratitude to the Buddha, his teaching and the community of monks practicing his teaching.

The Pagoda is also known for being built on the world's largest stone dome without any supporting pillars, at height of ~29 metres and external diameter 94.82-97.46 m. It is, thus, twice the size of the Gol Gumbaz Dome in Bijapur (external diameter ~44m) which had been the World's largest hollow dome. As such the pagoda is is a copy of the Shwedagon Pagoda in Yangon, Myanmar and it is assumed as an an expression of gratitude towards the Myanmar for preserving the practice of Vipassana. The Pagoda also finds a place in the list the "Seven wonders of Maharashtra" declared by Maharashtra Tourism Development Corporation (MTDC) in partnership with ABP Majha in June 2013.

#### 3.3.4-Main attractions

The Global Vipassana

Google earth image of global vipassana pagoda

structures:

Pagoda dome containing relics of Buddha (complete)

Vipassana meditation centre Dhamma Pattana (complete)

Museum depicting life of the Buddha (Complete)

Two smaller pagodas on the north and south side (complete)

Library and study rooms

Circumambulation path around the dome (complete)

Administration building (complete)