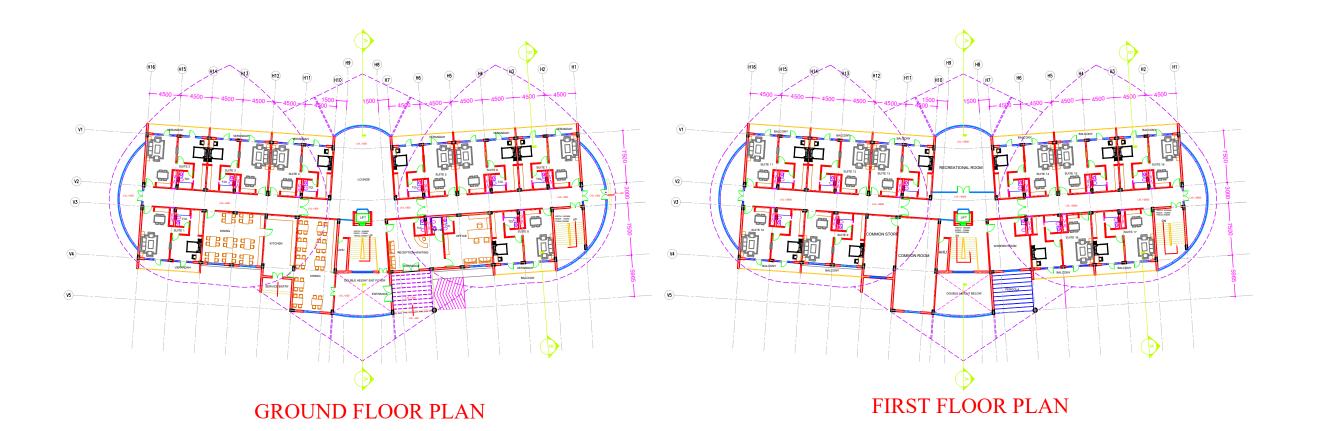

A      |
|-------|-------------------|-----------|
| 1.    | GROUND FLOOR PLAN | 2450 SQ.M |



BABU BANARSI DAS UNIVERSITY, LUCKNOW BUDDHA SAMYAK DARSHAN SANGHRALAYA

VISITORS

SCALE

PRIYA

ROLL NO-1150101056 THESIS GUIDE.
PROF.K.K.DIXIT



# GROUND FLOOR PLAN

| S.NO. | DESCRIPTION       | AREA      |
|-------|-------------------|-----------|
| 1.    | GROUND FLOOR PLAN | 2450 SQ.M |
| 2.    | FIRST FLOOR PLAN  | 350 SQ.M  |





FIRST FLOOR PLAN

BABU BANARSI DAS UNIVERSITY, LUCKNOW

BUDDHA SAMYAK DARSHAN SANGHRALAYA

MUSEUM

SCALE

PRIYA

ROLL NO-1150101056 THESIS GUIDE.
PROF.K.K.DIXIT











BABU BANARSI DAS UNIVERSITY, LUCKNOW

BUDDHA SAMYAK DARSHAN SANGHRALAYA

LIBRARY WORKING
DRAWING

SCALE

PRIYA

SEM- X<sub>TH</sub>

ROLL NO1 1 5 0 1 0 1 0 5 6

THESIS GUIDE.
PROF.K.K.DIXIT







BABU BANARSI DAS UNIVERSITY, LUCKNOW

BUDDHA SAMYAK DARSHAN SANGHRALAYA PRIEST RESIDENCE WORKING

SCALE

PRIYA

SEM- X<sub>TH</sub>

ROLL NO1 1 5 0 1 0 1 0 5 6

THESIS GUIDE.
PROF.K.K.DIXIT

THESIS COORIDINATOR.
AR. URWASHI TIWARI
AR. SHAILESH KUMAR