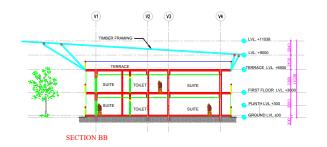

|
|-------|-------------------|-----------|
| 1.    | GROUND FLOOR PLAN | 2450 SQ.M |



BABU BANARSI DAS UNIVERSITY, LUCKNOW BUDDHA SAMYAK DARSHAN SANGHRALAYA

VISITORS

SCALE

PRIYA

ROLL NO-1150101056 THESIS GUIDE.
PROF.K.K.DIXIT



# GROUND FLOOR PLAN

| S.NO. | DESCRIPTION       | AREA      |
|-------|-------------------|-----------|
| 1.    | GROUND FLOOR PLAN | 2450 SQ.M |
| 2.    | FIRST FLOOR PLAN  | 350 SQ.M  |





FIRST FLOOR PLAN

BABU BANARSI DAS UNIVERSITY, LUCKNOW

BUDDHA SAMYAK DARSHAN SANGHRALAYA

MUSEUM

SCALE

PRIYA

ROLL NO-1150101056 THESIS GUIDE.
PROF.K.K.DIXIT











BABU BANARSI DAS UNIVERSITY, LUCKNOW

BUDDHA SAMYAK DARSHAN SANGHRALAYA

LIBRARY WORKING
DRAWING

SCALE

PRIYA

SEM- X<sub>TH</sub>

ROLL NO1 1 5 0 1 0 1 0 5 6

THESIS GUIDE.
PROF.K.K.DIXIT







BABU BANARSI DAS UNIVERSITY, LUCKNOW

BUDDHA SAMYAK DARSHAN SANGHRALAYA PRIEST RESIDENCE WORKING

SCALE

PRIYA

SEM- X<sub>TH</sub>

ROLL NO1 1 5 0 1 0 1 0 5 6

THESIS GUIDE.
PROF.K.K.DIXIT

THESIS COORIDINATOR.
AR. URWASHI TIWARI
AR. SHAILESH KUMAR