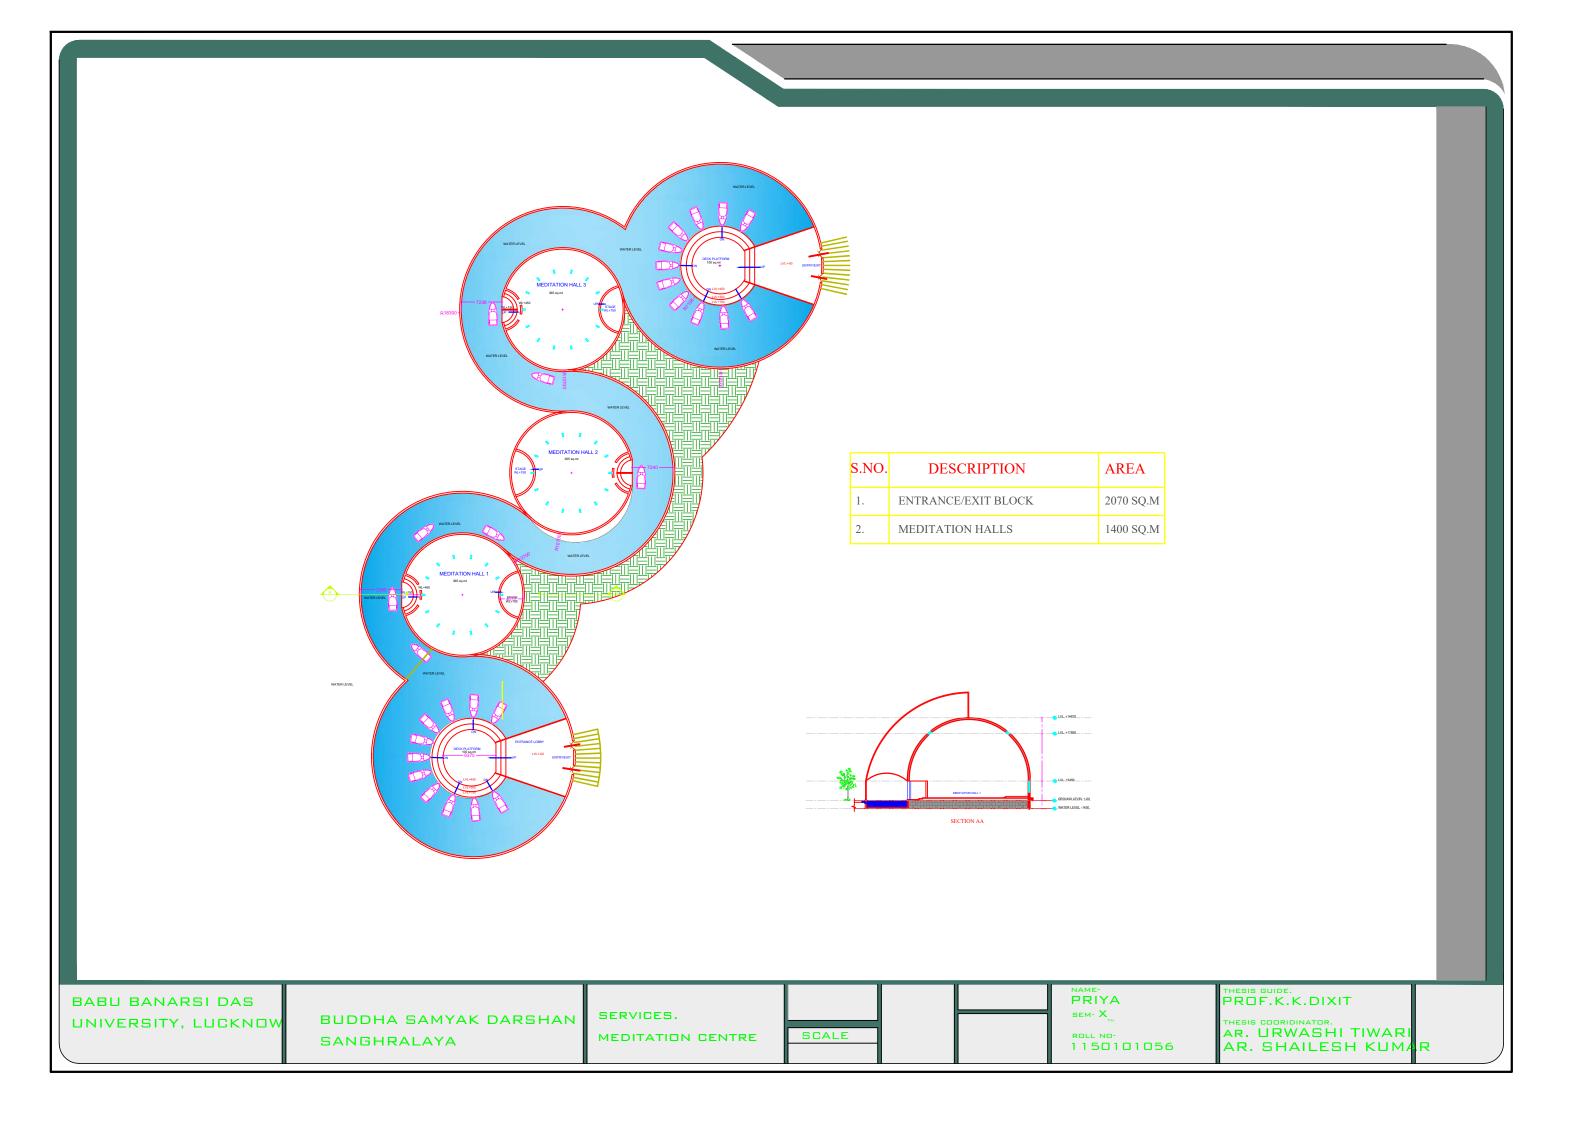

Service layout and detailed structure will not be dealt in detail due to lack of time. All my focus laid towards Buddha stupa, Buddhist museum, visitors centre and administration, meditation centre, library, and residential accommodation for male and female sadhak,,family accommodation.