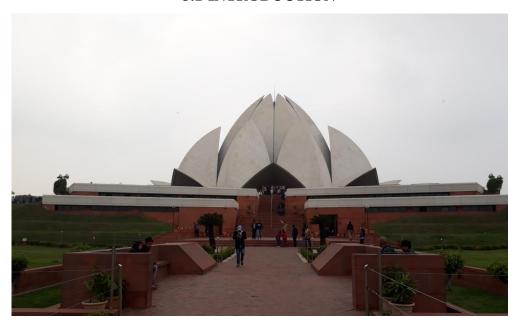

#### BAHA'I HOUSE OF WORSHIP- LOTUS TEMPLE

#### 3.1-INTRODUCTION

Baha'i house of worship- Lotus temple is an international meditation centre. People of all caste, all religion are free to come here for meditation. By study of lotus temple I learn about the international standards of meditation centre. I choose lotus temple as my case study for this project for its outstanding architectural form which is truly remarkable. It is famous all over the world for its architecture. The form structure is use by an architect-Mr. Fariburz Sabha(An Iranian born Canadian architect).

## **3.1.7-Concept**

Architect (Fariborz Sahba) travelled India before designing the temple to understand the culture of India here he was impressed by the pure heart, simplicity and kindness. He found the lotus is sacred flower and have a great important in Hindu mythology. From here he got idea to design Lotus Temple.