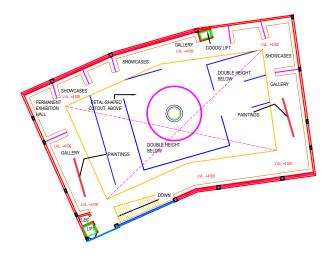

#### 3.1.5-Site plan

### A. House of worship, b. Ancillary building, c. Public utilities, d. Parking, e. Main gate

Main entry

Entrance gate from inside

parking

#### 3.1.6-Activities at different spaces