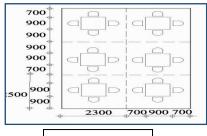

e separate lounge

Should be directly access from entrance foyer

furniture should not be fixed, space must be flexible.

#### 8-Cafeteria standards

Restaurants should be planned so that variety of seating arrangement can be achieved.

Ambience is an important part in restaurant design

Decoration, lighting should be a integral part of restaurant design

Large regular spaces should be broken up in small more intimate areas.

Changes of level not usually favoured by caterers but acceptable providing, they may positive contribution to design. Do not involve more than 2 or 3 steps and main restaurant should be same level as kitchen

# area requirement:

Per Seat: 1480mm-2150mm

Ratio of service area to total area: 25-50%

Net kitchen area: 15-25%

Service aisles- not less than 900mm-1350mm



Square table layout



| number of seats | table size:<br>drinking mm | table size:<br>eating mm |
|-----------------|----------------------------|--------------------------|
| 1 🖟             | 450 to<br>600              | 600 to<br>700            |
| 2               | 600<br>square              | 750<br>square            |
| 4               | 750<br>square              | 900 x<br>950             |
| <del>60</del>   | -                          | 1500 x<br>750            |
|                 | -                          | 1400 x<br>950            |
| 660             | -                          | 1700 x<br>750            |
| -000            | -                          | 1750 x<br>900            |
| 0000            | -                          | 2300 x<br>750            |

| number of se