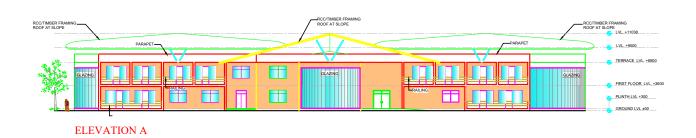

|
|       | Total Built-Up Area    | 22673                        | 16628                             |
|       | Total Plot Area        | 283280                       | 283280                            |
|       | A                      | 0.5                          | 0.22                              |
|       | Approved FAR           | 0.6                          | 0.33                              |
|       | Approved Built-Up Area | 169968                       | 93482.4                           |
|       | Achieved FAR           | 0.080037419                  | 0.05869810                        |
|       | Achieved FAR (In %)    | 8%                           | 6.00%                             |

PRIYA SEM- X

ROLL NO-

THESIS GUIDE.
PROF.K.K.DIXIT









FIRST FLOOR PLAN









| S.NO. | DESCRIPTION       | AREA      |
|-------|-------------------|-----------|
| 1.    | GROUND FLOOR PLAN | 1460 SQ.M |
| 2.    | FIRST FLOOR PLAN  | 1460 SQ.M |

BABU BANARSI DAS UNIVERSITY, LUCKNOW

BUDDHA SAMYAK DARSHAN SANGHRALAYA SERVICES. PRIEST RESIDENCE NAME-PRIYA SEM- X ROLL NO-1150101056

THESIS GUIDE.
PROF.K.K.DIXIT

THESIS COORIDINATOR.
AR. URWASHI TIWARI
AR. SHAILESH KUMA





| S.NO. | DESCRIPTION       | AREA      |
|-------|-------------------|-----------|
| 1.    | GROUND FLOOR PLAN | 2450 SQ.M |



BABU BANARSI DAS UNIVERSITY, LUCKNOW BUDDHA SAMYAK DARSHAN SANGHRALAYA

VISITORS

SCALE

PRIYA

ROLL NO-1150101056 THESIS GUIDE.
PROF.K.K.DIXIT



# GROUND FLOOR PLAN

| S.NO. | DESCRIPTION       | AREA      |
|-------|-------------------|-----------|
| 1.    | GR