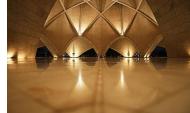

#### 3.1.9-Section of main hall

The inner leaves enclose the interior dome in a canopy made of crisscrossing ribs and shells of intricate pattern. When viewed from inside, each layer of ribs and shells disappear as it rises, behind the next, lower layer. Some of the ribs converge radially and meet at a central hub. The radial beams emanating from the inner leaves described earlier meet at the centre of the building and rest on this hub. A neoprene pad is provided between the radial beams and the top of the interior dome to allow lateral movement caused by the effects of temperature changes and wind.

#### **3.1.10-Geometry**

The beautiful concept of the lotus, as conceived by the architect, had to be converted into definable geometrical shapes such as spheres, cylinders, triodes and cones.

This complex geometry is described in simple terms.

#### The interior dome

Three ribs spring from the crown of each arch. While the central one (the dome rib) rises radially towards the central hub, the outer two 9the base ribs) move away from the central rib and intersect with central base ribs of adjacent arches, thus forming an intricate pattern.

Other radial ribs rise from each of these intersections and all meet at the centre of the dome.

Up to a certain height, the space between the ribs is covered by two layers of 60mm-thick shells.