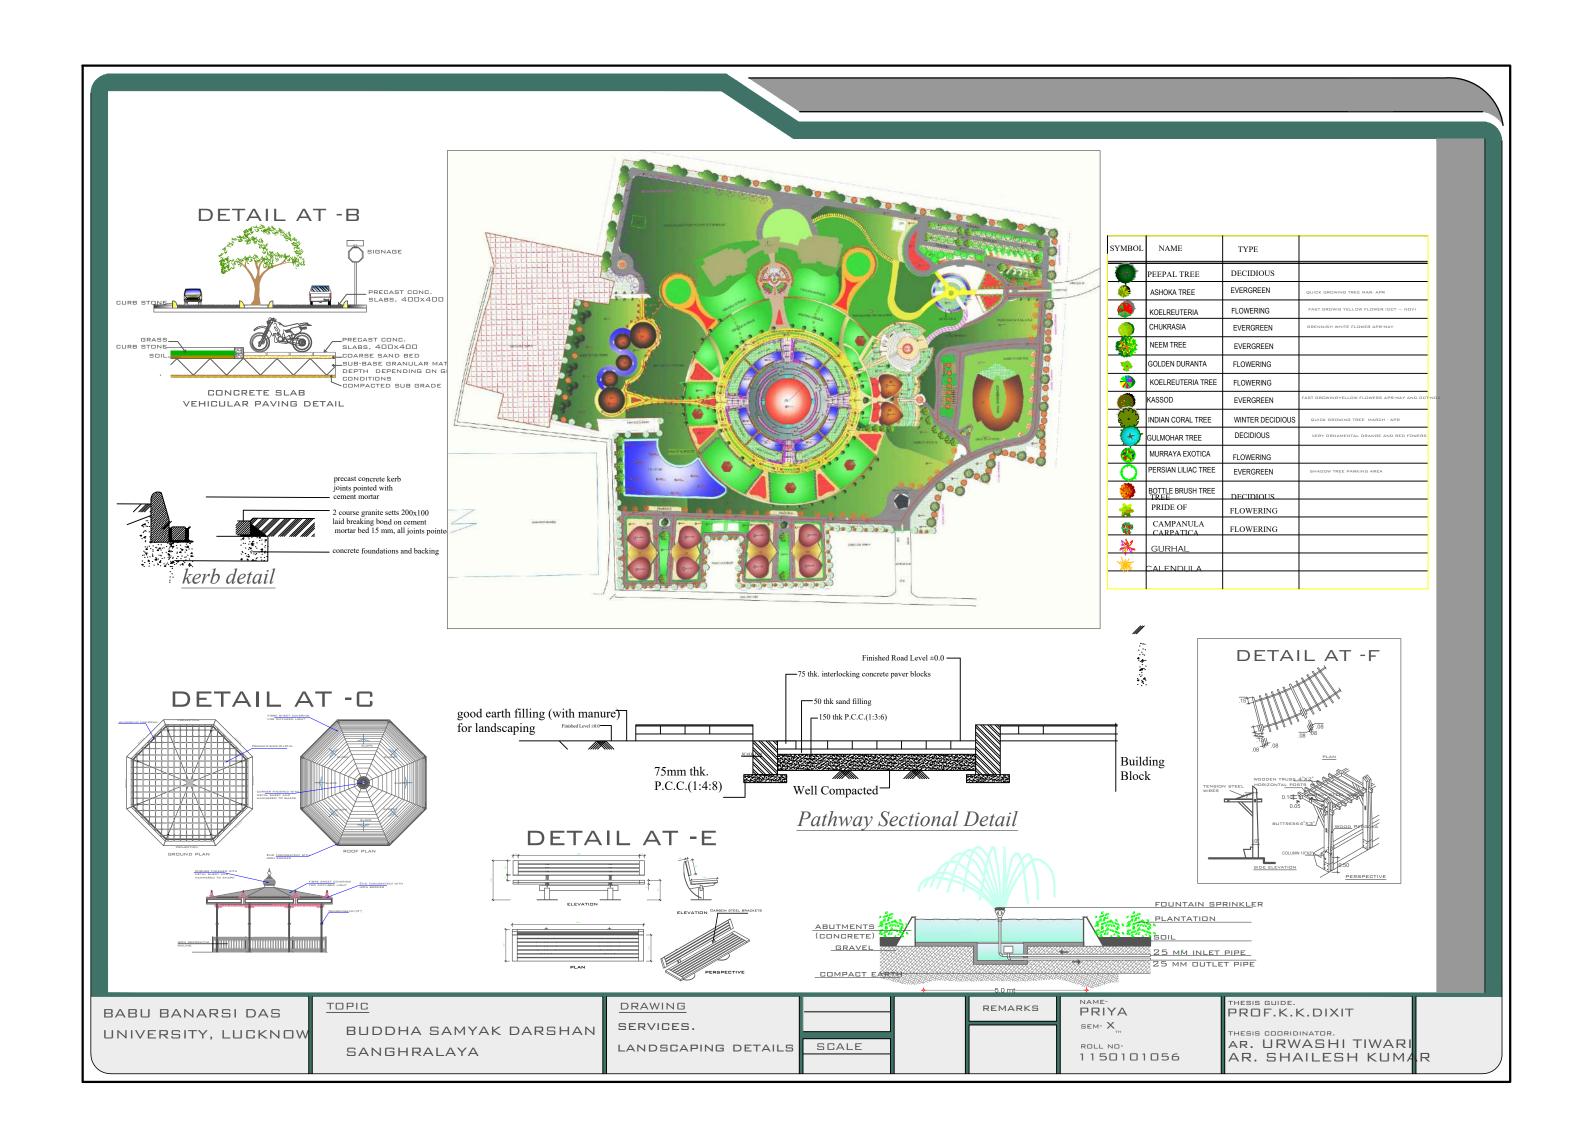

## 3.1.11-Landscape features

All around the lotus are walkways with beautiful curved balustrades, bridges and stairs, which surround the nine pools representing the floating leaves of the lotus. Apart from serving an obvious aesthetic function, the pools also help ventilate the building.

#### 3.1.12-Services & materials

Jodhpur red sand stone is used on the pathways as well as stairs leading to the temple.

The temple comprises a basement to accommodate the electrical and plumbing components.