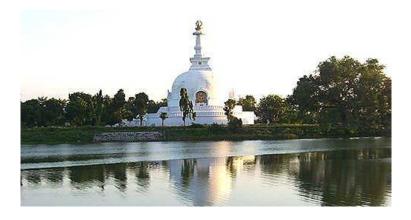

#### 3.2.1-Introduction

Buddha smriti park also known as Buddha memorial park (as translated in English) is an urban park located on Frazer road near Patna junction in Patna, India. this park has been developed by the Bihar government to commemorate the 2554<sup>th</sup> birth anniversary of the Buddha .this park was inaugurated by the 14<sup>th</sup> dalai lama.

The park has been constructed at the place where once historical Bankipore Central Jail of British era existed. After a new central jail was built at Beur on the outskirts of Patna, the old jail become redundant. The central attraction of this park is the Stupa, 200 feet high, situated in the middle of the park. This 22 acre park located in the heart of city house the pot containing holy ashes of Lord Buddha inside the main stupa - Pataliputra Karuna Stupa. Previously the pot containing ashes of Buddha was for display in Patna Museum, pot was earlier excavated from Vaishali. The park will have a museum, where Buddhist relics from Japan, Myanmar, SouthKorea, Sri Lanka and Thailand will be installed.

#### Stupa

The Stupa enshrining the holy relics of the Sakyamuni Buddha, is the focal point of the Buddha Smriti Park. Ambulatory paths around the stupa for parikrama have been provided at three different levels that lead to the highest level of the building. The relics are enshrined within the secure glass structure of the stupa and is accessible for viewing.

Night view of stupa