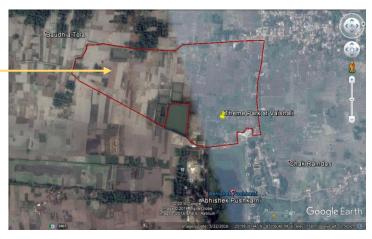

#### LOCATION PLAN:-

Map of bihar showing vaishali district.

Proposed site (google earth image with site boundary