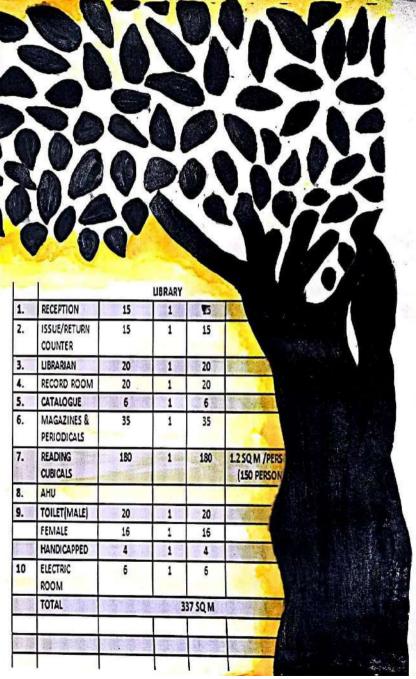

Service layout and detailed structure will not be dealt in detail due to lack of time. All my focus laid towards Buddha stupa, Buddhist museum, visitors centre and administration, meditation centre, library, and residential accommodation for male and female sadhak,,family accommodation.