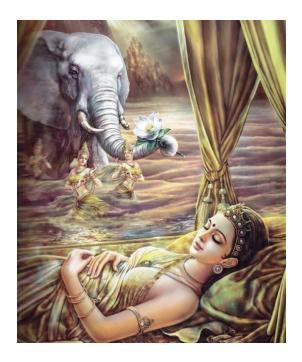

# 2.3.2-Conception & birth

The times of Buddha's birth and death are uncertain. Most historians in the early 20th century dated his **lifetime as circa 563 BCE to 483 BCE**. More recently his death is dated later, between 411 and 400 BCE.

The Buddhist tradition regards **Lumbini**, present-day Nepal, to be the **birthplace of the Buddha**. He grew up in Kapilavastu. The exact site of ancient Kapilavastu is unknown. It may have been either Piprahwa, Uttar Pradesh, present-day India, or Tilaurakot, present-day Nepal.

Various sources hold that the buddha's mother died at his birth, a few days or seven days later. The infant was given the name Siddhartha (pali: Siddhartha), meaning "he who achieves his aim".

Suddhodana held a naming ceremony on the fifth day, and invited eight Brahmin scholars to read the future. All gave a dual prediction that the baby would either become a great king or a great holy man.