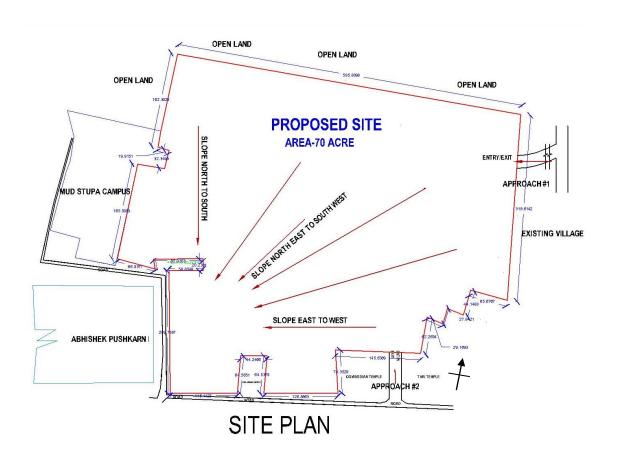

#### 1.2 - PROJECT BREIF

**project**- Buddha samyak darshan/ theme park based on the life of gautam buddha, is a live project whose site is located in vaishali(buddhist circuit) Bihar.

status - the project is at proposal status.

**authority** - the project has been initiated by Bihar tourism development authority and is located in the city of Vaishali in north bihar.

#### **VAISHALI:-**

vaishali is an important piligrim center of the Buddhist circuit and is located in Bihar near Patna. this place jeweled with stupas ,monasteries and temples is frequently visited by the buddhist jains and other tourists.vaishali is located in vaishali district which came into existence in 12th oct 1972 .the district is bounded by district Muzaffarpur in the north ,district Samastipur in the east and river ganga in south and river narayani in west.the district is in semi-tropical gangetic plains and is spread over and area of 2036sq. km. vaishali is linked to patna ,the capital of the state of Bihar by means of the famous mahatma gandhi setu.

vaishali is the place where gautam Buddha impended his death and therefore a primary piligrimage center for Buddhist's. this center will help to preserve and spread the rich variety of India's ancient wisdom culture in its religious philosophical, educational, and cultural manifestation in its ultimate realization ,the site will support a traditional buddhist culture with meditation centre, stupas and statues and as well as accommodation .

#### LOCATION PLAN:-

Map of bihar showing vaishali district.

Proposed site (google earth image with site boundary