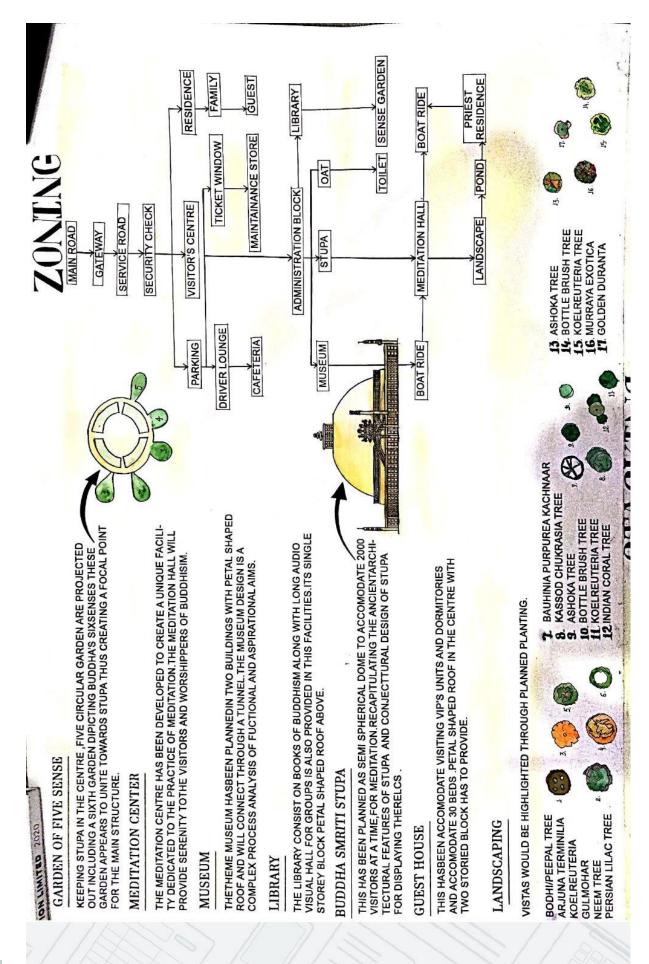

#### 1.5 - SCOPE AND LIMITATIONS

The scope of the project intents only to the architectural design of the complex

The thesis deals with the design of the relationship between the various components of the complex.

Service layout and detailed structure will not be dealt in detail due to lack of time. All my focus laid towards Buddha stupa, Buddhist museum, visitors centre and administration, meditation centre, library, and residential accommodation for male and female sadhak,,family accommodation.