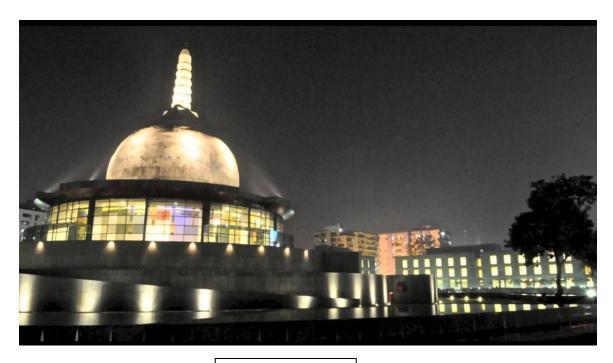

#### Stupa

The Stupa enshrining the holy relics of the Sakyamuni Buddha, is the focal point of the Buddha Smriti Park. Ambulatory paths around the stupa for parikrama have been provided at three different levels that lead to the highest level of the building. The relics are enshrined within the secure glass structure of the stupa and is accessible for viewing.

Night view of stupa