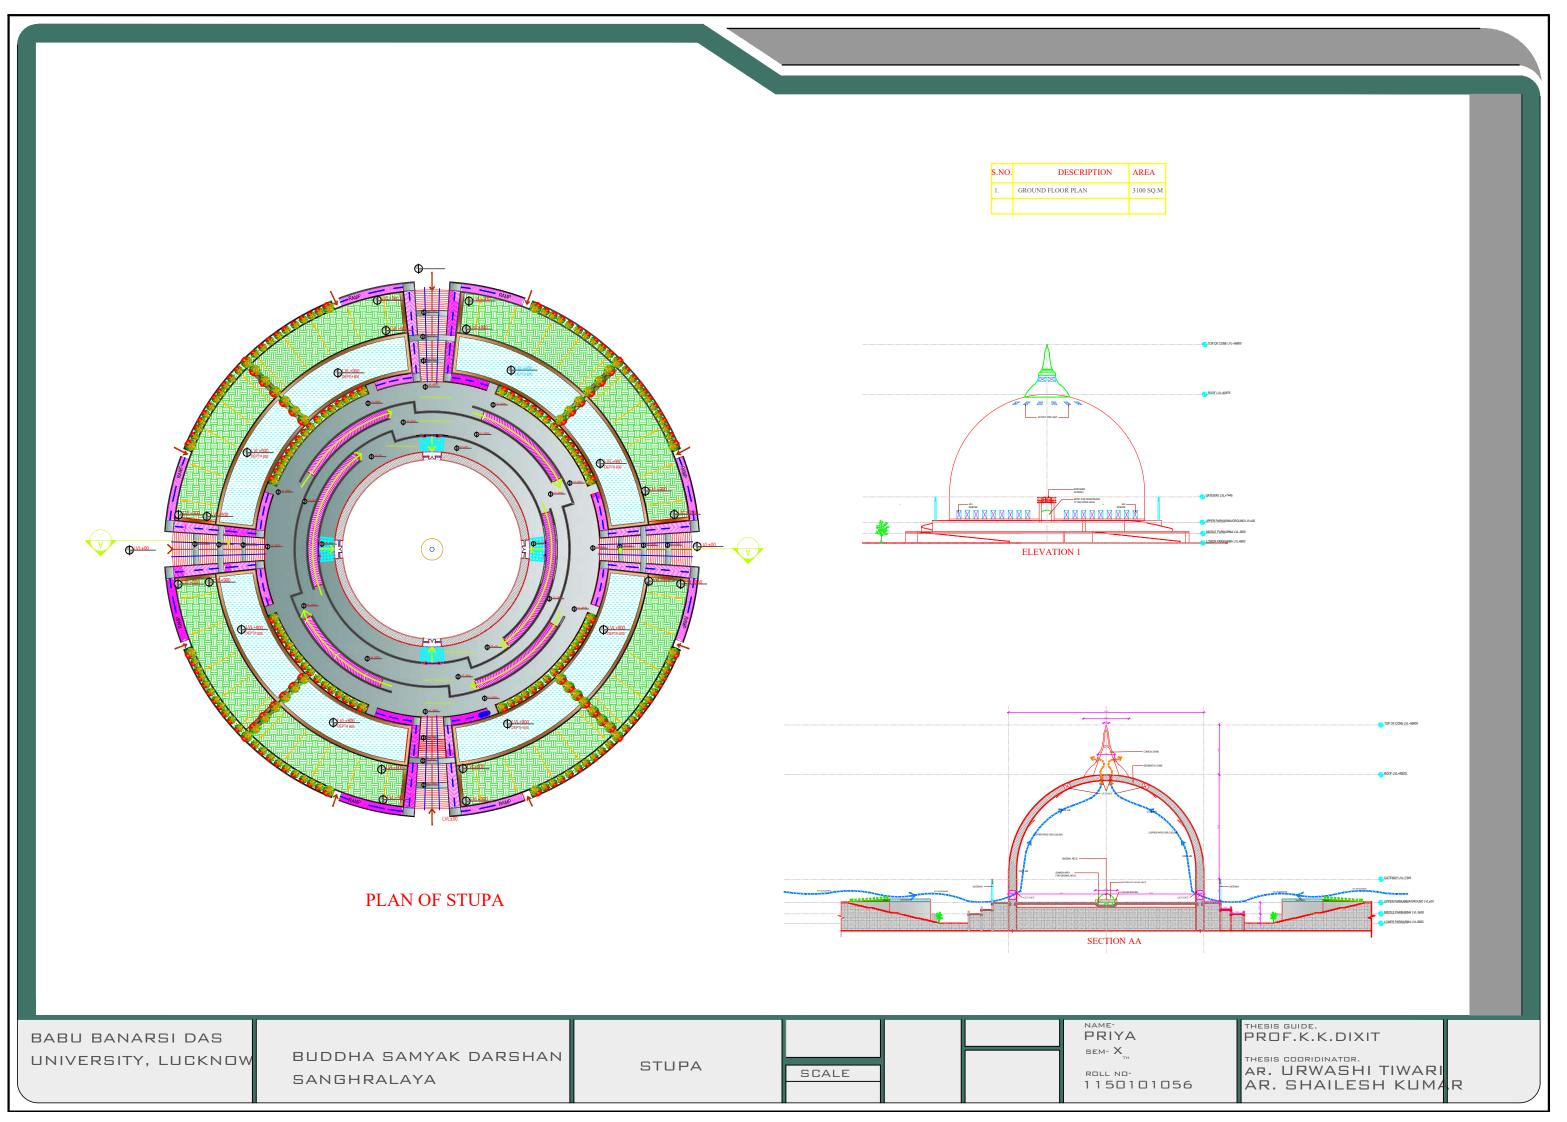

Service layout and detailed structure will not be dealt in detail due to lack of time. All my focus laid towards Buddha stupa, Buddhist museum, visitors centre and administration, meditation centre, library, and residential accommodation for male and female sadhak,,family accommodation.

Bihar government has been looking for a suitable place to keep the relic of buddha permanently and the Vaishali and its Buddhist site have been a large flow of international and Indian pilgrims so Vaishali is selected to accommodate the large flow of devotees ,and the proposed theme park and stupa also helps this area to develop so this project is needed to be construct at vaishali.