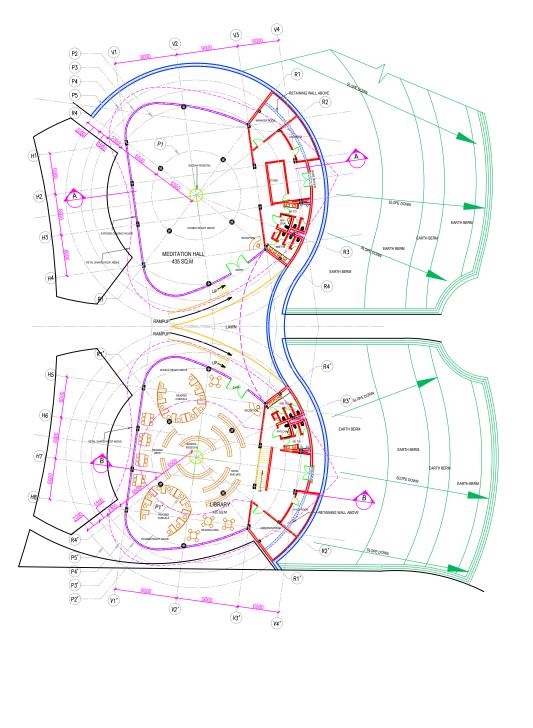

HRALAYA SERVICES. PRIEST RESIDENCE NAME-PRIYA SEM- X ROLL NO-1150101056

THESIS GUIDE.
PROF.K.K.DIXIT

THESIS COORIDINATOR.
AR. URWASHI TIWARI
AR. SHAILESH KUMA





| S.NO. | DESCRIPTION       | AREA      |
|-------|-------------------|-----------|
| 1.    | GROUND FLOOR PLAN | 2450 SQ.M |



BABU BANARSI DAS UNIVERSITY, LUCKNOW BUDDHA SAMYAK DARSHAN SANGHRALAYA

VISITORS

SCALE

PRIYA

ROLL NO-1150101056 THESIS GUIDE.
PROF.K.K.DIXIT



# GROUND FLOOR PLAN

| S.NO. | DESCRIPTION       | AREA      |
|-------|-------------------|-----------|
| 1.    | GROUND FLOOR PLAN | 2450 SQ.M |
| 2.    | FIRST FLOOR PLAN  | 350 SQ.M  |





FIRST FLOOR PLAN

BABU BANARSI DAS UNIVERSITY, LUCKNOW

BUDDHA SAMYAK DARSHAN SANGHRALAYA

MUSEUM

SCALE

PRIYA

ROLL NO-1150101056 THESIS GUIDE.
PROF.K.K.DIXIT











BABU BANARSI DAS UNIVERSITY, LUCKNOW

BUDDHA SAMYAK DARSHAN SANGHRALAYA

LIBRARY WORKING
DRAWING

SCALE

PRIYA

SEM- X<sub>TH</sub>

ROLL NO1 1 5 0 1 0 1 0 5 6

THESIS GUIDE.
PROF.K.K.DIXIT







BABU BANARSI DAS UNIVERSITY, LUCKNOW

BUDDHA SAMYAK DARSHAN SANGHRALAYA PRIEST RESIDENCE WORKING

SCALE

PRIYA

SEM- X<sub>TH</sub>

ROLL NO1 1 5 0 1 0 1 0 5 6

THESIS GUIDE.
PROF.K.K.DIXIT

THESIS COORIDINATOR.
AR. URWASHI TIWARI
AR. SHAILESH KUMAR