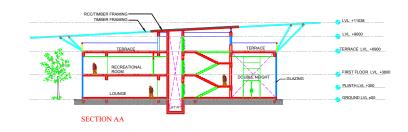

| Total Built-Up Area    | 22673                        | 16628                             |
|       | Total Plot Area        | 283280                       | 283280                            |
|       | A                      | 0.5                          | 0.22                              |
|       | Approved FAR           | 0.6                          | 0.33                              |
|       | Approved Built-Up Area | 169968                       | 93482.4                           |
|       | Achieved FAR           | 0.080037419                  | 0.05869810                        |
|       | Achieved FAR (In %)    | 8%                           | 6.00%                             |

PRIYA SEM- X

ROLL NO-

THESIS GUIDE.
PROF.K.K.DIXIT









FIRST FLOOR PLAN









| S.NO. | DESCRIPTION       | AREA      |
|-------|-------------------|-----------|
| 1.    | GROUND FLOOR PLAN | 1460 SQ.M |
| 2.    | FIRST FLOOR PLAN  | 1460 SQ.M |

BABU BANARSI DAS UNIVERSITY, LUCKNOW

BUDDHA SAMYAK DARSHAN SANGHRALAYA SERVICES. PRIEST RESIDENCE NAME-PRIYA SEM- X ROLL NO-1150101056

THESIS GUIDE.
PROF.K.K.DIXIT

THESIS COORIDINATOR.
AR. URWASHI TIWARI
AR. SHAILESH KUMA





| S.NO. | DESCRIPTION       | AREA      |
|-------|-------------------|-----------|
| 1.    | GROUND FLOOR PLAN | 2450 SQ.M |



BABU BANARSI DAS UNIVERSITY, LUCKNOW BUDDHA SAMYAK DARSHAN SANGHRALAYA

VISITORS

SCALE

PRIYA

ROLL NO-1150101056 THESIS GUIDE.
PROF.K.K.DIXIT



# GROUND FLOOR PLAN

| S.NO. | DESCRIPTION       | AREA      |
|-------|-------------------|-----------|
| 1.    | GROUND F