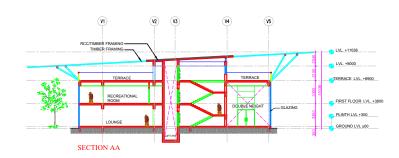

|
|-------|-------------------|-----------|
| 1.    | GROUND FLOOR PLAN | 2450 SQ.M |



BABU BANARSI DAS UNIVERSITY, LUCKNOW BUDDHA SAMYAK DARSHAN SANGHRALAYA

VISITORS

SCALE

PRIYA

ROLL NO-1150101056 THESIS GUIDE.
PROF.K.K.DIXIT



# GROUND FLOOR PLAN

| S.NO. | DESCRIPTION       | AREA      |
|-------|-------------------|-----------|
| 1.    | GROUND FLOOR PLAN | 2450 SQ.M |
| 2.    | FIRST FLOOR PLAN  | 350 SQ.M  |





FIRST FLOOR PLAN

BABU BANARSI DAS UNIVERSITY, LUCKNOW

BUDDHA SAMYAK DARSHAN SANGHRALAYA

MUSEUM

SCALE

PRIYA

ROLL NO-1150101056 THESIS GUIDE.
PROF.K.K.DIXIT











BABU BANARSI DAS UNIVERSITY, LUCKNOW

BUDDHA SAMYAK DARSHAN SANGHRALAYA

LIBRARY WORKING
DRAWING

SCALE

PRIYA

SEM- X<sub>TH</sub>

ROLL NO1 1 5 0 1 0 1 0 5 6

THESIS GUIDE.
PROF.K.K.DIXIT







BABU BANARSI DAS UNIVERSITY, LUCKNOW

BUDDHA SAMYAK DARSHAN SANGHRALAYA PRIEST RESIDENCE WORKING

SCALE

PRIYA

SEM- X<sub>TH</sub>

ROLL NO1 1 5 0 1 0 1 0 5 6

THESIS GUIDE.
PROF.K.K.DIXIT

THESIS COORIDINATOR.
AR. URWASHI TIWARI
AR. SHAILESH KUMAR