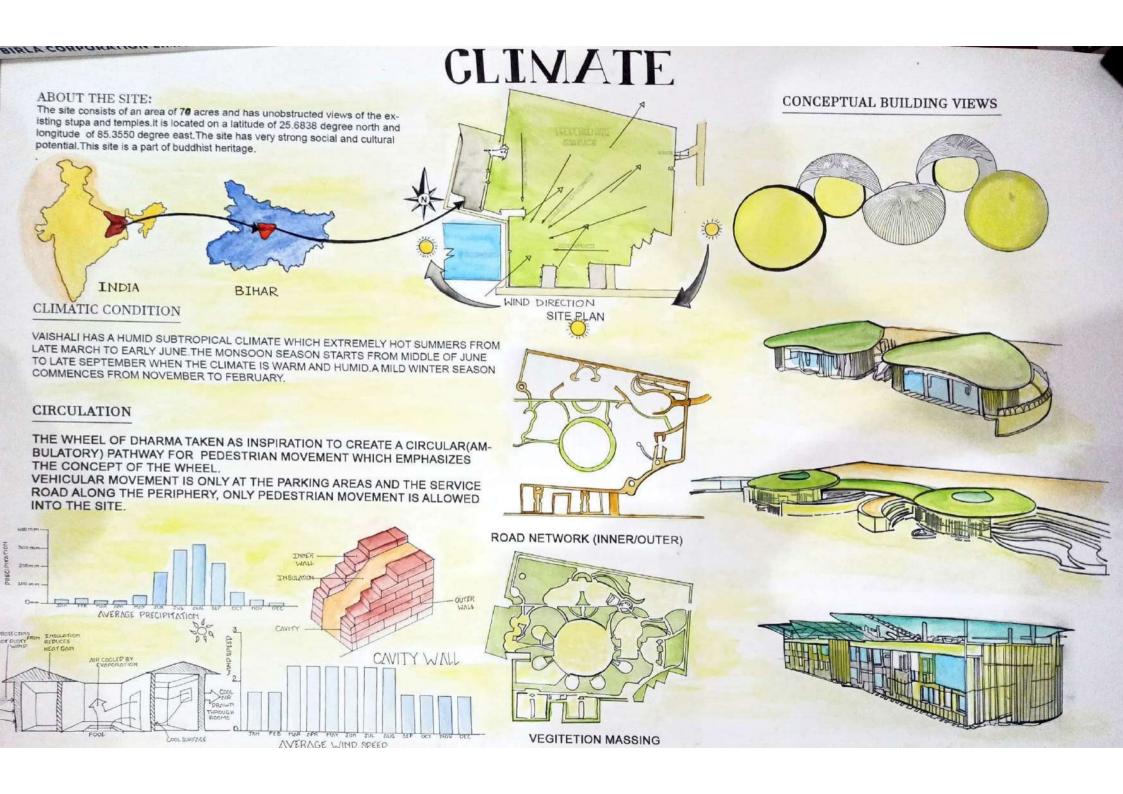

#### 1.6 - NEED AND JUSTIFICATION

The site has very strong social and historical background all around.

The site is proposed under tourism department of government of Bihar to promote and develop Buddhist circuit.

Bihar government has been looking for a suitable place to keep the relic of buddha permanently and the Vaishali and its Buddhist site have been a large flow of international and Indian pilgrims so Vaishali is selected to accommodate the large flow of devotees ,and the proposed theme park and stupa also helps this area to develop so this project is needed to be construct at vaishali.