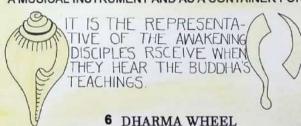

-BUDDHIST SYMBOL OF THE TWO SACRED RIVERS OF INDIA, GANGA AND YAMUNA



THE FOOTPRINTS OF THE BUDDHA SYMBOLIZE THE BUDDHA'S PRESENCE, AS THEY ARE BELIEVED TO BE THE IMPRINTS WHERE THE BUDDHA ACTUALLY TOUCHED THE GROUND THE FOOTPRINTS OF THE BUDDHA (BUDDHAPADA) ARE ONE OF THE

EARLY REPRESENTATIONS OF THE BUDDHA IN THE ANTICONIC (NO STATUES) STAGE OF BUDDHIST ART.

THE FOOTPRINT OF BUDDHA IS AN IMPRINT OF GAUTAM BUDDHA'S ONE OR BOTH



IN BUDDHISM, THE CONCH SHELL (SANSKRIT SHANKHA; TIBETAN DUNG DKAR) HAS SURVIVED AS THE ORIGINAL HORN TRUMPET SINCE TIME IMMEMORIAL.

TODAY, IN ITS GREATLY TAMED AVATAR, THE CONCH IS USED IN TIBETAN BUDDHISM TO CALL TOGETHER RELIGIOUS ASSEMBLIES. DURING THE ACTUAL PRACTISE OF RITUALS, IT IS USED BOTH AS A MUSICAL INSTRUMENT AND AS A CONTAINER FOR HOLY WATER.



THE DHARMA WHEEL, OR DHARMACHAKRA IN SANSKRIT, IS ONE OF THE OLDEST SYMBOLS OF BUDDHISM, AROUND THE

GLOBE IT IS USED TO REPRESENT BUDDHISM IN THE SAME WAY THAT A CROSS REPRESENTS CHRISTIANITY OR A STAR OF DAVID REPRESENTS JUDAISM. IT IS ALSO ONE OF THE

EIGHT AUSPICIOUS SYMBOLS OF BUDDHISM.

DHARMA WHEEL/CHAKRA IS USED TO REPRESENT BUDDHA HIMSELF. THE WHEEL HAS EIGHT.



PRAJNA PARAMITA HRIDAYA SUTRA SUNYA (EMPTINESS) CONCEPT



04 MAR man

A COLLECTIVE SYMBOLISE FORM OF ALL ABOVE EXPLAINED FORMS



ION LIMITED 2020

# GARDEN OF FIVE SENSE

KEEPING STUPA IN THE CENTRE .FIVE CIRCULAR GARDEN ARE PROJECTED OUT INCLUDING A SIXTH GARDEN DIPICTING BUDDHA'S SIXSENSES THESE. GARDEN APPEARS TO UNITE TOWARDS STUPA THUS CREATING A FOCAL POINT FOR THE MAIN STRUCTURE.

# MEDITATION CENTER

THE MEDIT