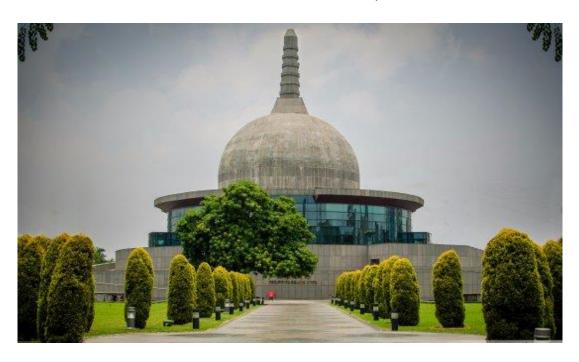

# LITERATURE STUDY-1 3.3-GLOBAL VIPASSANA PAGODA,MUMBAI

#### 3.3.1-Introduction

The global vipassana pagoda is a meditation hall near Gorai,north-west of Mumbai, India. Structure is a meditation hall built out of gratitude to the Buddha, his teaching and the community of monks practicing his teaching.

The Pagoda is also known for being built on the world's largest stone dome without any supporting pillars, at height of ~29 metres and external diameter 94.82-97.46 m. It is, thus, twice the size of the Gol Gumbaz Dome in Bijapur (external diameter ~44m) which had been the World's largest hollow dome. As such the pagoda is is a copy of the Shwedagon Pagoda in Yangon, Myanmar and it is assumed as an an expression of gratitude towards the Myanmar for preserving the practice of Vipassana. The Pagoda also finds a place in the list the "Seven wonders of Maharashtra" declared by Maharashtra Tourism Development Corporation (MTDC) in partnership with ABP Majha in June 2013.