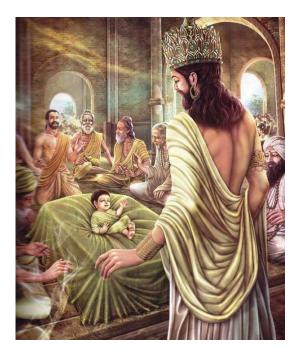

Various sources hold that the buddha's mother died at his birth, a few days or seven days later. The infant was given the name Siddhartha (pali: Siddhartha), meaning "he who achieves his aim".

Suddhodana held a naming ceremony on the fifth day, and invited eight Brahmin scholars to read the future. All gave a dual prediction that the baby would either become a great king or a great holy man.

# 2.3.3 -Early life and marriage

Siddhartha was brought up by his mother's younger sister, Maha Pajapati. By tradition, he is said to have been destined by birth to the life of a prince, and had three palaces (for seasonal occupation) built for him.