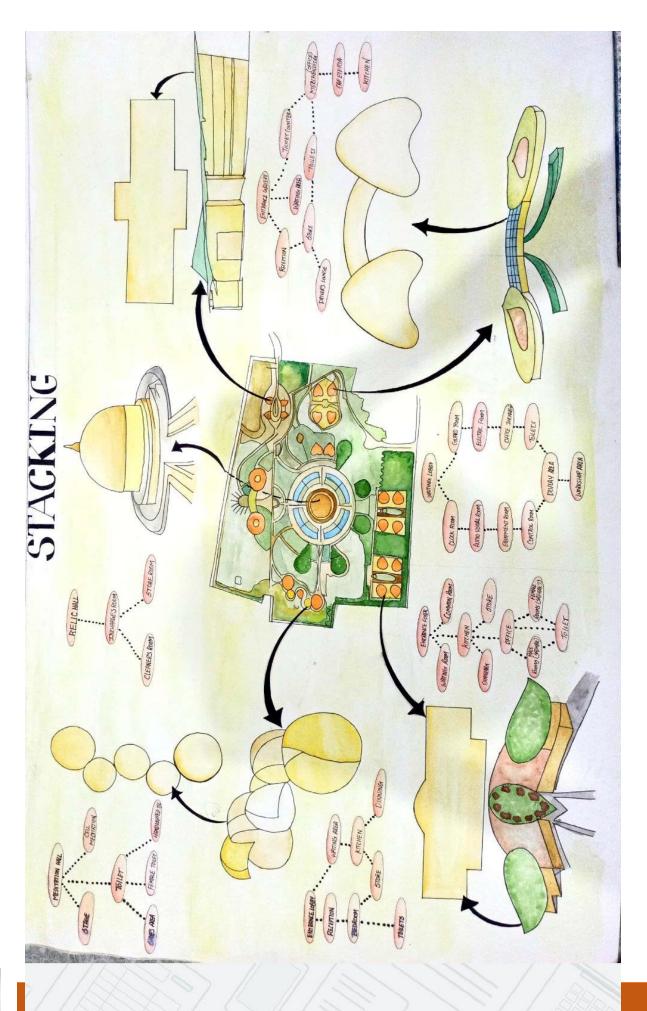

#### 1.5 - SCOPE AND LIMITATIONS

The scope of the project intents only to the architectural design of the complex

The thesis deals with the design of the relationship between the various components of the complex.

Service layout and detailed structure will not be dealt in detail due to lack of time. All my focus laid towards Buddha stupa, Buddhist museum, visitors centre and administration, meditation centre, library, and residential accommodation for male and female sadhak,,family accommodation.