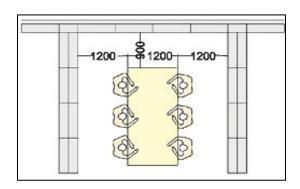

1.50-2.20                       |
|                           | (including counter and cooking) |
| 2.CAFE SERVICE            | 0.83 Sq.M/Person                |
| 3. SELF SERVICE CAFETERIA | 1.4-1.7                         |
| 4. SPECIALITY RESTAURANT  | Space requirement vary widely   |



# 9-Library

# Reading areas

The recommended size of each individual table is 900 X 600 mm. if tables are arranged in rows this will have to be increased to 900 X900 mm.

Each reader allowance in reading area should be 2.3 m<sup>2</sup> giving him the share of circulation within the room.

A long table can accommodate up to 12 readers: the width of such a table should be 1200mm.

Seating should not be allowed at the end of the table.

It is recommended that long tables should have central division.



Recommended minimum clearance around table



#### **Closed rack**

The shelving should provide the maximum storage of books with minimum use of space.

This Means Island should be double sided stacks, with single sided along the perimeter walls.

The distance between stack will be dictated by access of book trolley

The bottom shelf in closed book shack can be as near to the floor as possible (75mm) with top shelf not higher than 1.9m, thus preferred total height of stack 2.3m (7 shelves total).



# 10.(a)-Residential area/Rooms

Rooms are to be provided for visitors if they indent to stay and attend meditation courses

Room sizes vary from 4m x 4m to 5m x 5m plus toilets.

Respective units may be arranged in pairs or cluster around a central service core.

Bathroom / Toilet area = 3.5