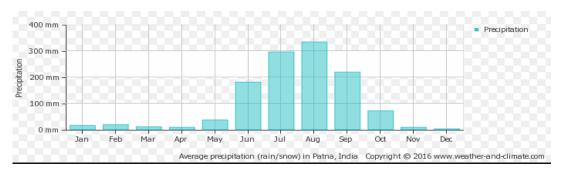

#### **VAISHALI:-**

vaishali is an important piligrim center of the Buddhist circuit and is located in Bihar near Patna. this place jeweled with stupas ,monasteries and temples is frequently visited by the buddhist jains and other tourists.vaishali is located in vaishali district which came into existence in 12th oct 1972 .the district is bounded by district Muzaffarpur in the north ,district Samastipur in the east and river ganga in south and river narayani in west.the district is in semi-tropical gangetic plains and is spread over and area of 2036sq. km. vaishali is linked to patna ,the capital of the state of Bihar by means of the famous mahatma gandhi setu.

#### 3.1.4 -Climate of Delhi:-

Delhi features a typical version of the humid subtropical climate. Temperatures in Delhi usually range from 5 to 40 °C, with the lowest and highest temperatures ever recorded being -6.7 and 45.3 °C respectively. The annual mean temperature is 25 °C; monthly mean temperatures range from 13 to 32 °C. The average annual rainfall is approximately 714 mm, most of which falls during the monsoon in July and August.