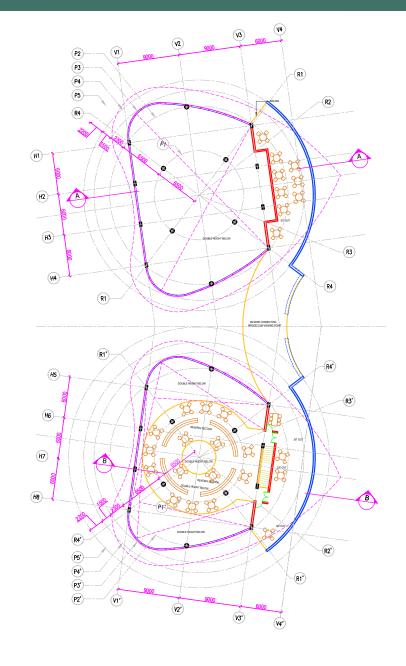

ALAYA SERVICES. PRIEST RESIDENCE NAME-PRIYA SEM- X ROLL NO-1150101056

THESIS GUIDE.
PROF.K.K.DIXIT

THESIS COORIDINATOR.
AR. URWASHI TIWARI
AR. SHAILESH KUMA





| S.NO. | DESCRIPTION       | AREA      |
|-------|-------------------|-----------|
| 1.    | GROUND FLOOR PLAN | 2450 SQ.M |



BABU BANARSI DAS UNIVERSITY, LUCKNOW BUDDHA SAMYAK DARSHAN SANGHRALAYA

VISITORS

SCALE

PRIYA

ROLL NO-1150101056 THESIS GUIDE.
PROF.K.K.DIXIT



# GROUND FLOOR PLAN

| S.NO. | DESCRIPTION       | AREA      |
|-------|-------------------|-----------|
| 1.    | GROUND FLOOR PLAN | 2450 SQ.M |
| 2.    | FIRST FLOOR PLAN  | 350 SQ.M  |





FIRST FLOOR PLAN

BABU BANARSI DAS UNIVERSITY, LUCKNOW

BUDDHA SAMYAK DARSHAN SANGHRALAYA

MUSEUM

SCALE

PRIYA

ROLL NO-1150101056 THESIS GUIDE.
PROF.K.K.DIXIT











BABU BANARSI DAS UNIVERSITY, LUCKNOW

BUDDHA SAMYAK DARSHAN SANGHRALAYA

LIBRARY WORKING
DRAWING

SCALE

PRIYA

SEM- X<sub>TH</sub>

ROLL NO1 1 5 0 1 0 1 0 5 6

THESIS GUIDE.
PROF.K.K.DIXIT







BABU BANARSI DAS UNIVERSITY, LUCKNOW

BUDDHA SAMYAK DARSHAN SANGHRALAYA PRIEST RESIDENCE WORKING

SCALE

PRIYA

SEM- X<sub>TH</sub>

ROLL NO1 1 5 0 1 0 1 0 5 6

THESIS GUIDE.
PROF.K.K.DIXIT

THESIS COORIDINATOR.
AR. URWASHI TIWARI
AR. SHAILESH KUMAR