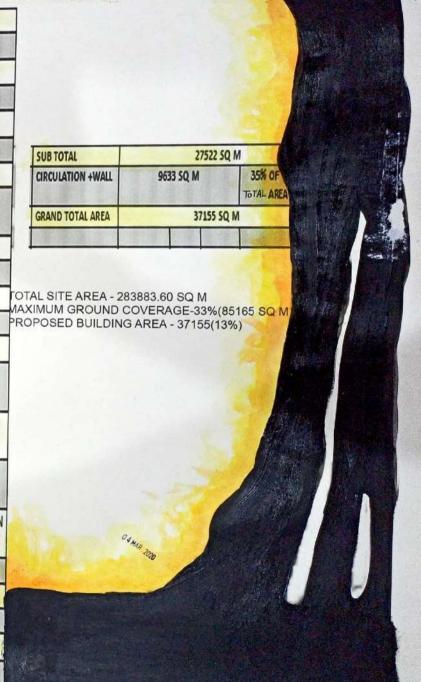

| 40       | 1       | 40      |                             |
| 13 | INSTALLATION<br>STORAGE            | 40       | 1       | 40      |                             |
| 14 | DISPLAY AREA                       | 1600     | 1       | 1600    | 1.6SQ M /PERSOI<br>FOR 1000 |
| 15 | COLLECTION STORE                   | 40       | 1       | 40      | 1 4 2 4                     |
| 16 | CONSERVATION LAB                   | 30       | 1       | 30      |                             |
| 17 | WORKSHOP AREA                      | 40       | 1       | 40      |                             |
| 18 | OFFICE INCHARGE                    | 20       | 1       | 20      | eyr na way                  |
|    | TOTAL                              | S CHE NO | 7:      | 21 SQ M | N. O. D. D.                 |







# VIEW OF STUPA

|       | Area A                 | nalysis                      |                                   |
|-------|------------------------|------------------------------|-----------------------------------|
| S.NO. | Name                   | Built-Up Area<br>(in Sq.Mtr) | Ground<br>Coverage<br>(in Sq.Mtr) |
| 1     | Stupa                  | 3100                         | 3100                              |
| 2     | Visitors               | 898                          | 898                               |
| 3     | Library                | 725                          | 870                               |
| 4     | Miditation Center      | 3470                         | 3470                              |
| 5     | Museum                 | 2800