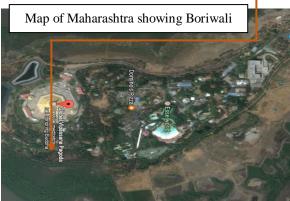

#### 3.3.3-Site and location

#### 3.3.4-Main attractions

The Global Vipassana

Google earth image of global vipassana pagoda

structures:

Pagoda dome containing relics of Buddha (complete)

Vipassana meditation centre Dhamma Pattana (complete)