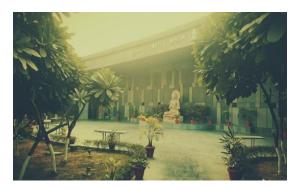

# 3.2-BUDDHA SMRITI PARK,PATNA

#### 3.2.1-Introduction

Buddha smriti park also known as Buddha memorial park (as translated in English) is an urban park located on Frazer road near Patna junction in Patna, India. this park has been developed by the Bihar government to commemorate the 2554<sup>th</sup> birth anniversary of the Buddha .this park was inaugurated by the 14<sup>th</sup> dalai lama.

The park has been constructed at the place where once historical Bankipore Central Jail of British era existed. After a new central jail was built at Beur on the outskirts of Patna, the old jail become redundant. The central attraction of this park is the Stupa, 200 feet high, situated in the middle of the park. This 22 acre park located in the heart of city house the pot containing holy ashes of Lord Buddha inside the main stupa - Pataliputra Karuna Stupa. Previously the pot containing ashes of Buddha was for display in Patna Museum, pot was earlier excavated from Vaishali. The park will have a museum, where Buddhist relics from Japan, Myanmar, SouthKorea, Sri Lanka and Thailand will be installed.