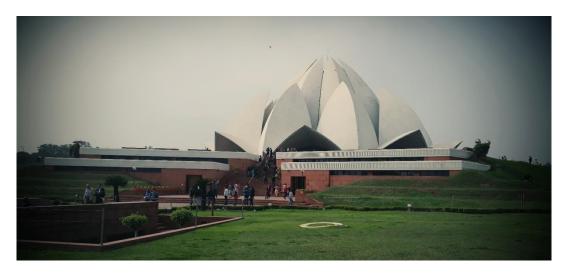

#### BAHA'I HOUSE OF WORSHIP- LOTUS TEMPLE

#### 3.1-INTRODUCTION

Baha'i house of worship- Lotus temple is an international meditation centre. People of all caste, all religion are free to come here for meditation. By study of lotus temple I learn about the international standards of meditation centre. I choose lotus temple as my case study for this project for its outstanding architectural form which is truly remarkable. It is famous all over the world for its architecture. The form structure is use by an architect-Mr. Fariburz Sabha(An Iranian born Canadian architect).

## **3.1.7-Concept**

Architect (Fariborz Sahba) travelled India before designing the temple to understand the culture of India here he was impressed by the pure heart, simplicity and kindness. He found the lotus is sacred flower and have a great important in Hindu mythology. From here he got idea to design Lotus Temple.

#### 3.1.8-Main hall

The lotus, as seen from outside, has three sets of leaves or petals, all of which are made out of thin concrete shells.

The outermost set of nine petals, called the 'entrance leaves', open outwards and form the nine entrances all around the outer annular hall.