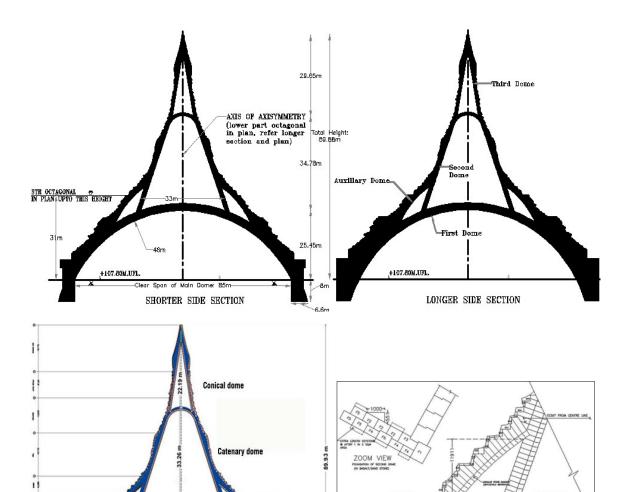

#### 3.3.6-History of the project

Planning for the construction of the Global Vipassana Pagoda began in 1997, while actual building work started in 2000.

The pagoda consists of three sub-domes. The first and largest dome was completed in October 2006 when bone relics of Gautama Buddha were enshrined in the central locking stone of the dome on 29 October 2006, making it the world's largest structure containing relics of the Buddha.

The second and third domes sit atop the first dome. Construction of the third dome was structurally completed on 21 November 2008.