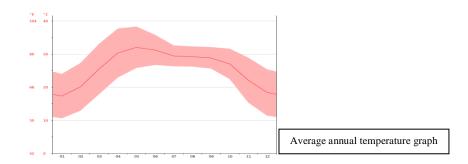

#### 3.1.4 -Climate of Delhi:-

Delhi features a typical version of the humid subtropical climate. Temperatures in Delhi usually range from 5 to 40 °C, with the lowest and highest temperatures ever recorded being -6.7 and 45.3 °C respectively. The annual mean temperature is 25 °C; monthly mean temperatures range from 13 to 32 °C. The average annual rainfall is approximately 714 mm, most of which falls during the monsoon in July and August.