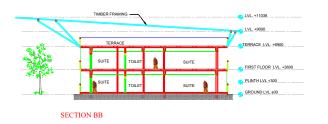

|       | Total Built-Up Area    | 22673                        | 16628                             |
|       | Total Plot Area        | 283280                       | 283280                            |
|       | A                      | 0.5                          | 0.22                              |
|       | Approved FAR           | 0.6                          | 0.33                              |
|       | Approved Built-Up Area | 169968                       | 93482.4                           |
|       | Achieved FAR           | 0.080037419                  | 0.05869810                        |
|       | Achieved FAR (In %)    | 8%                           | 6.00%                             |

PRIYA SEM- X

ROLL NO-

THESIS GUIDE.
PROF.K.K.DIXIT









FIRST FLOOR PLAN









| S.NO. | DESCRIPTION       | AREA      |
|-------|-------------------|-----------|
| 1.    | GROUND FLOOR PLAN | 1460 SQ.M |
| 2.    | FIRST FLOOR PLAN  | 1460 SQ.M |

BABU BANARSI DAS UNIVERSITY, LUCKNOW

BUDDHA SAMYAK DARSHAN SANGHRALAYA SERVICES. PRIEST RESIDENCE NAME-PRIYA SEM- X ROLL NO-1150101056

THESIS GUIDE.
PROF.K.K.DIXIT

THESIS COORIDINATOR.
AR. URWASHI TIWARI
AR. SHAILESH KUMA





| S.NO. | DESCRIPTION       | AREA      |
|-------|-------------------|-----------|
| 1.    | GROUND FLOOR PLAN | 2450 SQ.M |



BABU BANARSI DAS UNIVERSITY, LUCKNOW BUDDHA SAMYAK DARSHAN SANGHRALAYA

VISITORS

SCALE

PRIYA

ROLL NO-1150101056 THESIS GUIDE.
PROF.K.K.DIXIT



# GROUND FLOOR PLAN

| S.NO. | DESCRIPTION       | AREA      |
|-------|-------------------|-----------|
| 1.    | GROUND