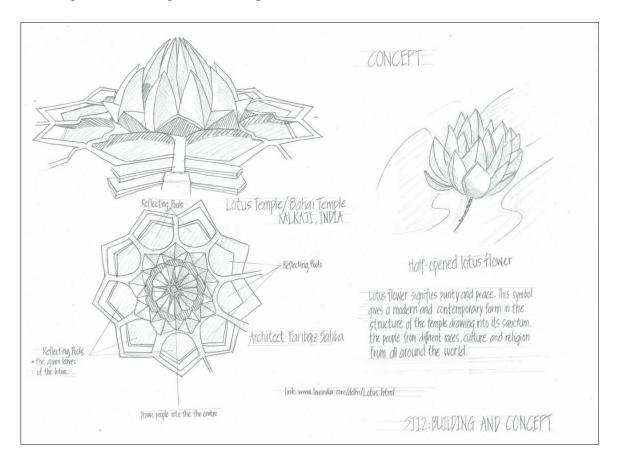

## **3.1.7-Concept**

Architect (Fariborz Sahba) travelled India before designing the temple to understand the culture of India here he was impressed by the pure heart, simplicity and kindness. He found the lotus is sacred flower and have a great important in Hindu mythology. From here he got idea to design Lotus Temple.

#### The importance of number 9 in baha's faith:-

The common characteristics of baha'i faith is said to embody in itself the nine major faiths of the world and in order to symbolize the each component of the temple is repeated nine times. for e.g. Nine pools, nine petals, called the 'entrance leaves', next set of nine petals, called the 'outer leaves', point inwards, the third set of nine petals, called the 'inner leaves', appear to be partly closed.

Plan of lotus temple showing the geometry of nine