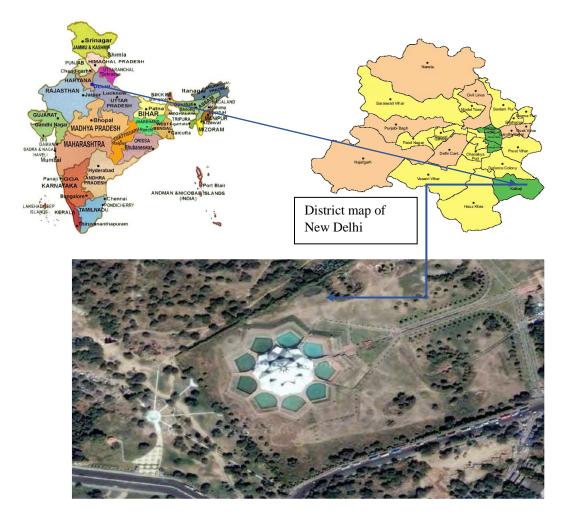

#### 3.1.1-Site and location

Lotus Temple is located in Kalkaji in south of New Delhi - The capitol of India.

## 3.1.2-Approach:-

Delhi is a metropolitan region in India. Delhi is located at 28.61 degree north, 77.23 degree east and lies in northern India. It borders the Indian states of Haryana on the north, west and south and Uttar Pradesh to the east. Delhi was part of the province of Punjab and is still historically and culturally connected to the Punjab Region.

#### 3.1.3-Transportation of Delhi

**a) By Air:** -Indira Gandhi International airport, situated to the south west of Delhi. In 2012-2013, the airport was used by more than 35 million passengers. The airport functioned until 2001, however in January 2002, the government closed the airport for flying activities, because of security concerns following the new York attacks in

September 2001, since then the club is used for helicopter rides for VIP including the President and Prime Minister.

- **b)** By Railway: -Delhi is a major junction in the Indian railway network, and is the headquarters of the northern railway. The five main railway stations are New Delhi railway stations, Old Delhi Railway stations, Nizamuddin Railway station, Anand Vihar Railway Station and Sarai rohilla.
- c) By Metro:-The Delhi Metro is a rapid transit system serving Delhi, Gurgaon, Noida and Ghaziabad is the world's 13th largest metro system in length. Delhi metro is being built and operated by the Delhi Metro Rail Corporation Limited (DMRC), a state owned company with equal equity participation from Government of India and Government of National Capital Territory of Delhi.

#### 3.1.4 -Climate of Delhi:-

Delhi features a typical version of the humid subtropical climate. Temperatures in Delhi usually range from 5 to 40 °C, with the lowest and highest temperatures ever recorded being -6.7 and 45.3 °C respectively. The annual mean temperature is 25 °C; monthly mean temperatures range from 13 to 32 °C. The average annual rainfall is approximately 714 mm, most of which falls during the monsoon in July and August.