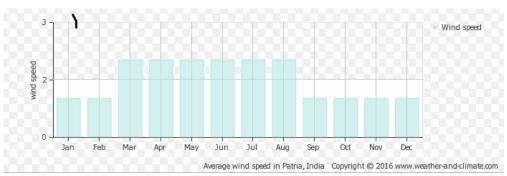

#### **VAISHALI:-**

vaishali is an important piligrim center of the Buddhist circuit and is located in Bihar near Patna. this place jeweled with stupas ,monasteries and temples is frequently visited by the buddhist jains and other tourists.vaishali is located in vaishali district which came into existence in 12th oct 1972 .the district is bounded by district Muzaffarpur in the north ,district Samastipur in the east and river ganga in south and river narayani in west.the district is in semi-tropical gangetic plains and is spread over and area of 2036sq. km. vaishali is linked to patna ,the capital of the state of Bihar by means of the famous mahatma gandhi setu.

#### 3.1.4 -Climate of Delhi:-

Delhi features a typical version of the humid subtropical climate. Temperatures in Delhi usually range from 5 to 40 °C, with the lowest and highest temperatures ever recorded being -6.7 and 45.3 °C respectively. The annual mean temperature is 25 °C; monthly mean temperatures range from 13 to 32 °C. The average annual rainfall is approximately 714 mm, most of which falls during the monsoon in July and August.