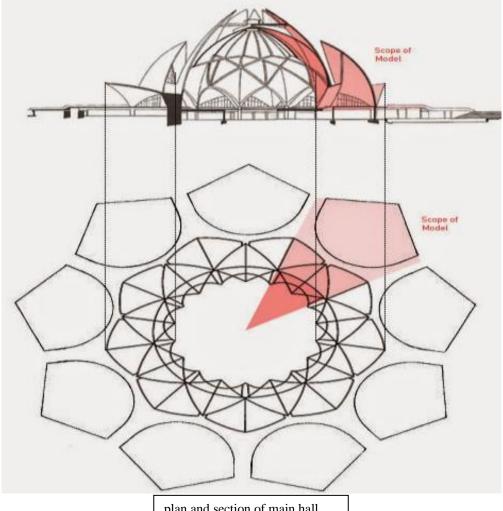

#### 3.1.8-Main hall

The lotus, as seen from outside, has three sets of leaves or petals, all of which are made out of thin concrete shells.

The outermost set of nine petals, called the 'entrance leaves', open outwards and form the nine entrances all around the outer annular hall.

The next set of nine petals, called the 'outer leaves', point inwards. The entrance and outer leaves together cover the outer hall.

The third set of nine petals, called the 'inner leaves', appears to be partly closed. Only the tips open out, somewhat like a partly opened bud.

#### 3.1.9-Section of main hall

The inner leaves enclose the interior dome in a canopy made of crisscrossing ribs and shells of intricate pattern. When viewed from inside, each layer of ribs and shells disappear as it rises, behind the next, lower layer. Some of the ribs converge radially and meet at a central hub. The radial beams emanating from the inner leaves described earlier meet at the centre of the building and rest on this hub. A neoprene pad is provided between the radial beams and the top of the interior dome to allow lateral movement caused by the effects of temperature changes and wind.

#### The arc

All around the central hall are nine splendid arches placed at angular intervals of 40 degrees.

The shape of these arches is formed by a number of planes, conical and cylindrical surfaces.

The intersection of these surfaces provides interesting contours and greatly enhances the beauty of the arches.