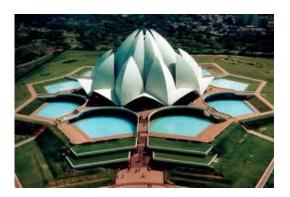

#### BAHA'I HOUSE OF WORSHIP- LOTUS TEMPLE

#### 3.1-INTRODUCTION

Baha'i house of worship- Lotus temple is an international meditation centre. People of all caste, all religion are free to come here for meditation. By study of lotus temple I learn about the international standards of meditation centre. I choose lotus temple as my case study for this project for its outstanding architectural form which is truly remarkable. It is famous all over the world for its architecture. The form structure is use by an architect-Mr. Fariburz Sabha(An Iranian born Canadian architect).

## **3.1.7-Concept**

Architect (Fariborz Sahba) travelled India before designing the temple to understand the culture of India here he was impressed by the pure heart, simplicity and kindness. He found the lotus is sacred flower and have a great important in Hindu mythology. From here he got idea to design Lotus Temple.

#### 3.1.8-Main hall

The lotus, as seen from outside, has three sets of leaves or petals, all of which are made out of thin concrete shells.

The outermost set of nine petals, called the 'entrance leaves', open outwards and form the nine entrances all around the outer annular hall.

The next set of nine petals, called the 'outer leaves', point inwards. The entrance and outer leaves together cover the outer hall.

The third set of nine petals, called the 'inner leaves', appears to be partly closed. Only the tips open out, somewhat like a partly opened bud.

The lotus is open at the top, a glass and steel roof at the level of the radial beams provides protection from rain and facilitates the entry of natural light into the auditorium

The central hall has the diameter of 70m and a height of 34.27m above the podium level with a capacity of 2200 people.