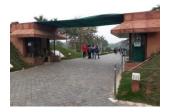

#### **Main Gate**

Entry and Exit of the Bahá'í House of Worship.

Security check

Two wheelchairs are available for those who may require them

#### **Parking**

Visitors can park here for free.