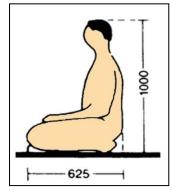

itation hall shall be calculated assuming 15 - 27 sq ft per person, excluding the doorways, aisle and stage area.

The height of the meditation hall shall be minimum 4 m.

The stage(if provided) shall be minimum 2.5 m wide and, 450mm high from the floor of the hall. But under no circumstances it shall be higher than 650 mm from floor level.



#### **Individual meditation**

For any enclosure for a comfortable environment for meditating - Minimum distance between 2 opposite walls is to be 2.5 m.

#### **Collective meditation**

This can either be done in a circular or square layout.





# **Area Requirment**

The area required for individual meditation is around 15-27sq ft per person.

The different standards required for different postures and other anthropometrical data is as under:







# **Sight lines**

Facial expressions are not plainly recognizable at distance of more than  $50^{\circ} - 66^{\circ}$  ( 20m ) from stage.

Maximum distance of view shall be 22 m - 40 m.

Containment of audience within 130 degree angle peripheral

Spread of vision will help promote maximum visual and aural communication.

The audience will not choose beyond a line approximately

**100 degrees to the curtain** at the side of the proscenium.



#### 7Administration standards

The office of the director and several staffs are located in admin .these rooms need to be well lightened and ventilated naturally.

meeting room:-

minimum capacity 10

Should have separate lounge

Should be directly access from entrance foyer

furniture should not be fixed, space must be flexible.

#### 8-Cafeter