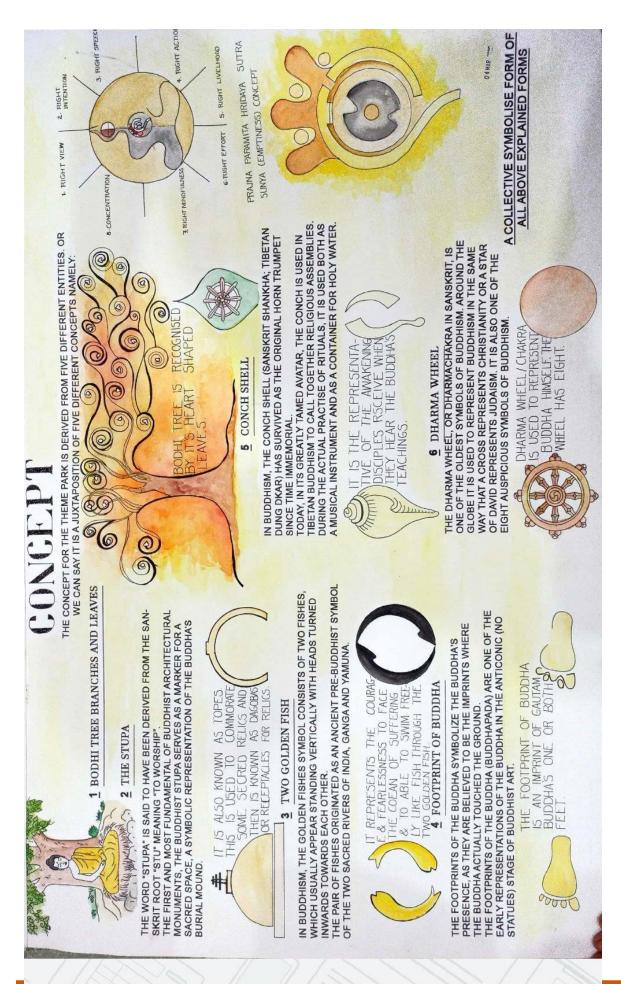

#### The eight noble path of Buddhism:

- 1. Right view- viewing reality as it is, not just as it appears to be.
- 2. Right intention- intention of renunciation, freedom and harmlessness.
- 3. Right speech- speaking in a truthful and non-hurtful way.
- 4. Right action- acting in a non-harmful way.
- 5. Right livelihood- a non-harmful livelihood.
- 6. Right effort- making an effort to improve.
- 7. Right mindfulness- awareness to see things for what they are with clear consciousness.
- 8. concentration- correct meditation or concentration.

# 2.1 -THEME PARK= theme +park

**Theme** refers to an idea that pervades a work of art or literature.

**Park** means a large area of land used for recreation that is a place used for enjoyment, pleasure, relaxation, refreshment etc.

**Theme park** can be explained as a large area of land with a unifying setting or idea. Such park should be designed around a central theme or divided into area with different themes.

Theme park on the life of Gautama Buddha is a park which will be used for pleasure, leisure, relaxation, and refreshment with a unifying setting or ideas of Gautama Buddha's life.