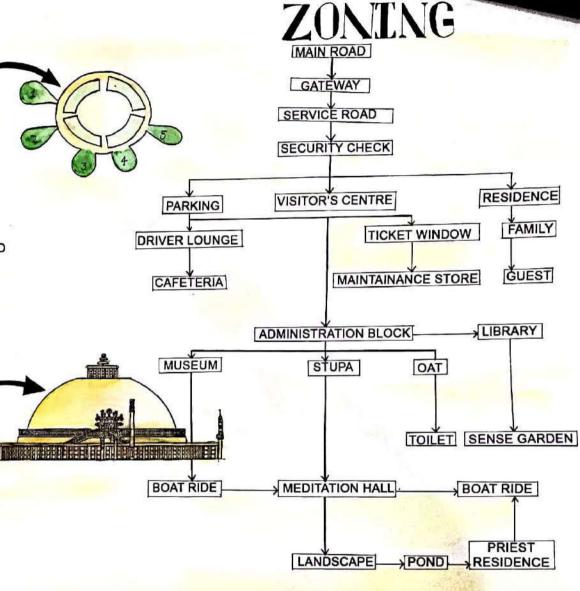

#### 1.5 - SCOPE AND LIMITATIONS

The scope of the project intents only to the architectural design of the complex

The thesis deals with the design of the relationship between the various components of the complex.

Service layout and detailed structure will not be dealt in detail due to lack of time. All my focus laid towards Buddha stupa, Buddhist museum, visitors centre and administration, meditation centre, library, and residential accommodation for male and female sadhak,,family accommodation.