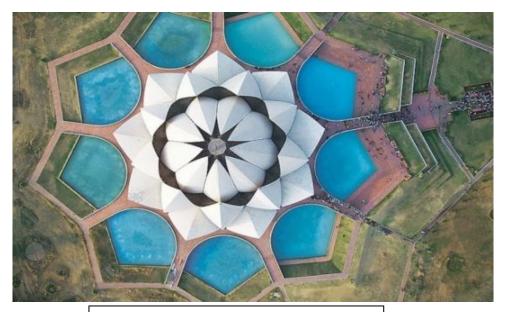

Plan of lotus temple showing the geometry of nine

#### 3.1.8-Main hall

The lotus, as seen from outside, has three sets of leaves or petals, all of which are made out of thin concrete shells.

The outermost set of nine petals, called the 'entrance leaves', open outwards and form the nine entrances all around the outer annular hall.

The next set of nine petals, called the 'outer leaves', point inwards. The entrance and outer leaves together cover the outer hall.

The third set of nine petals, called the 'inner leaves', appears to be partly closed. Only the tips open out, somewhat like a partly opened bud.

## 3.1.11-Landscape features

All around the lotus are walkways with beautiful curved balustrades, bridges and stairs, which surround the nine pools representing the floating leaves of the lotus. Apart from serving an obvious aesthetic function, the pools also help ventilate the building.