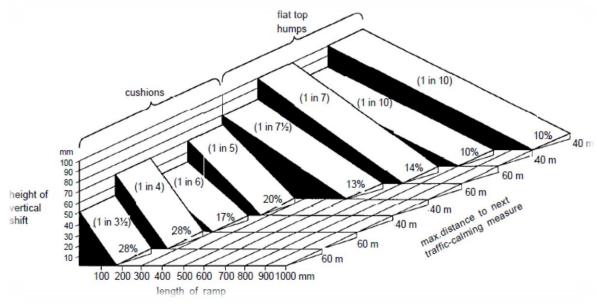

ctated by access of book trolley

The bottom shelf in closed book shack can be as near to the floor as possible (75mm) with top shelf not higher than 1.9m, thus preferred total height of stack 2.3m (7 shelves total).



# 10.(a)-Residential area/Rooms

Rooms are to be provided for visitors if they indent to stay and attend meditation courses

Room sizes vary from 4m x 4m to 5m x 5m plus toilets.

Respective units may be arranged in pairs or cluster around a central service core.

Bathroom / Toilet area = 3.5 sq m They should be well ventilated

# **10(b)-RAMPS**

Ramps may be straight, curved or a combination. No single ramp system is best for all applications.

The choice should be based on the site shape and dimensions and parking demand characteristics. Ramps may be one-way or two-way



# .11- Parking standards

Parking lots, exclusive of drivers for entering them, require 350 sq. ft as a rough preliminary figure. The area per car varies from 280 sq. ft to 585 sq. ft.

A central drive way with two rows of cars and 90 degree parking gives the best economy. Diagonal parking is easier for the driver reduces driveway width but require more space.

In designing parking spaces, end stalls should be about 1 ft. wider than usual.



Parking spaces under building access drives should be 20 ft. wide for one-way traffic. If a restricted site frontage requires a right angle turnoff, the drive way should be 25 ft. wide and the curb should have a 30 ft. radius.

| Type of vehicle           | Length (m) | Width (m) | Height (m) | Turning circle |
|---------------------------|---------