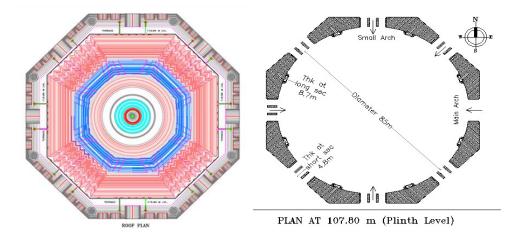

The Pagoda is also known for being built on the world's largest stone dome without any supporting pillars, at height of ~29 metres and external diameter 94.82-97.46 m. It is, thus, twice the size of the Gol Gumbaz Dome in Bijapur (external diameter ~44m) which had been the World's largest hollow dome. As such the pagoda is is a copy of the Shwedagon Pagoda in Yangon, Myanmar and it is assumed as an an expression of gratitude towards the Myanmar for preserving the practice of Vipassana. The Pagoda also finds a place in the list the "Seven wonders of Maharashtra" declared by Maharashtra Tourism Development Corporation (MTDC) in partnership with ABP Majha in June 2013.

#### 3.3.4-Main attractions

The Global Vipassana

Google earth image of global vipassana pagoda

structures:

Pagoda dome containing relics of Buddha (complete)

Vipassana meditation centre Dhamma Pattana (complete)