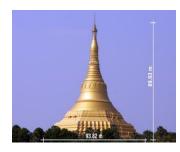

The Pagoda is also known for being built on the world's largest stone dome without any supporting pillars, at height of ~29 metres and external diameter 94.82-97.46 m. It is, thus, twice the size of the Gol Gumbaz Dome in Bijapur (external diameter ~44m) which had been the World's largest hollow dome. As such the pagoda is is a copy of the Shwedagon Pagoda in Yangon, Myanmar and it is assumed as an an expression of gratitude towards the Myanmar for preserving the practice of Vipassana. The Pagoda also finds a place in the list the "Seven wonders of Maharashtra" declared by Maharashtra Tourism Development Corporation (MTDC) in partnership with ABP Majha in June 2013.