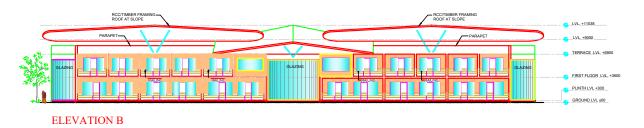

|
|       | Total Built-Up Area    | 22673                        | 16628                             |
|       | Total Plot Area        | 283280                       | 283280                            |
|       | A                      | 0.5                          | 0.22                              |
|       | Approved FAR           | 0.6                          | 0.33                              |
|       | Approved Built-Up Area | 169968                       | 93482.4                           |
|       | Achieved FAR           | 0.080037419                  | 0.05869810                        |
|       | Achieved FAR (In %)    | 8%                           | 6.00%                             |

PRIYA SEM- X

ROLL NO-

THESIS GUIDE.
PROF.K.K.DIXIT









FIRST FLOOR PLAN









| S.NO. | DESCRIPTION       | AREA      |
|-------|-------------------|-----------|
| 1.    | GROUND FLOOR PLAN | 1460 SQ.M |
| 2.    | FIRST FLOOR PLAN  | 1460 SQ.M |

BABU BANARSI DAS UNIVERSITY, LUCKNOW

BUDDHA SAMYAK DARSHAN SANGHRALAYA SERVICES. PRIEST RESIDENCE NAME-PRIYA SEM- X ROLL NO-1150101056

THESIS GUIDE.
PROF.K.K.DIXIT

THESIS COORIDINATOR.
AR. URWASHI TIWARI
AR. SHAILESH KUMA





| S.NO. | DESCRIPTION       | AREA      |
|-------|-------------------|-----------|
| 1.    | GROUND FLOOR PLAN | 2450 SQ.M |



BABU BANARSI DAS UNIVERSITY, LUCKNOW BUDDHA SAMYAK DARSHAN SANGHRALAYA

VISITORS

SCALE

PRIYA

ROLL NO-1150101056 THESIS GUIDE.
PROF.K.K.DIXIT



# GROUND FLOOR PLAN

| S.NO. | DESCRIPTION       | AREA      |
|-------|-------------------|-----------|
| 1.    | GROU