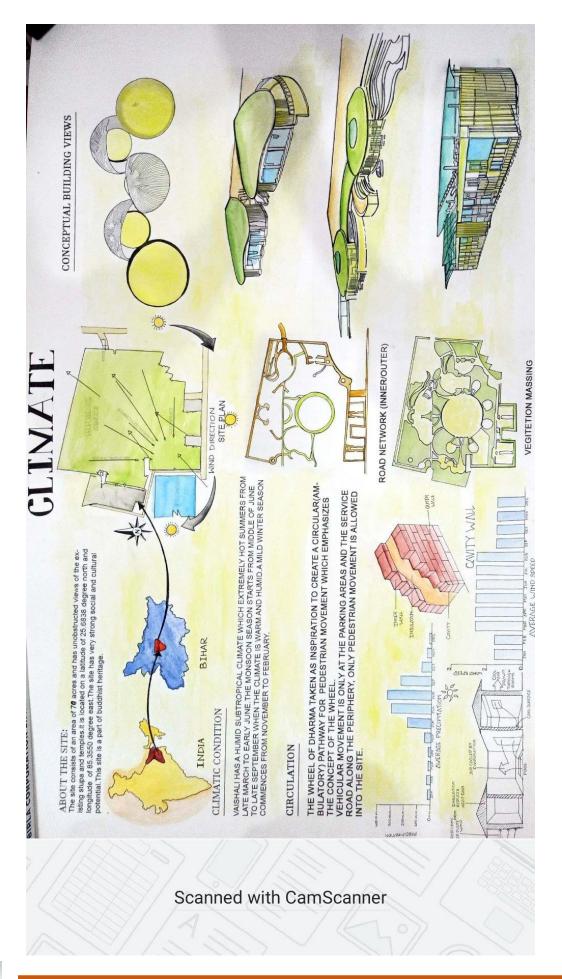

#### **VAISHALI:-**

vaishali is an important piligrim center of the Buddhist circuit and is located in Bihar near Patna. this place jeweled with stupas ,monasteries and temples is frequently visited by the buddhist jains and other tourists.vaishali is located in vaishali district which came into existence in 12th oct 1972 .the district is bounded by district Muzaffarpur in the north ,district Samastipur in the east and river ganga in south and river narayani in west.the district is in semi-tropical gangetic plains and is spread over and area of 2036sq. km. vaishali is linked to patna ,the capital of the state of Bihar by means of the famous mahatma gandhi setu.

#### 1.6 - NEED AND JUSTIFICATION

The site has very strong social and historical background all around.

The site is proposed under tourism department of government of Bihar to promote and develop Buddhist circuit.

Bihar government has been looking for a suitable place to keep the relic of buddha permanently and the Vaishali and its Buddhist site have been a large flow of international and Indian pilgrims so Vaishali is selected to accommodate the large flow of devotees ,and the proposed theme park and stupa also helps this area to develop so this project is needed to be construct at vaishali.