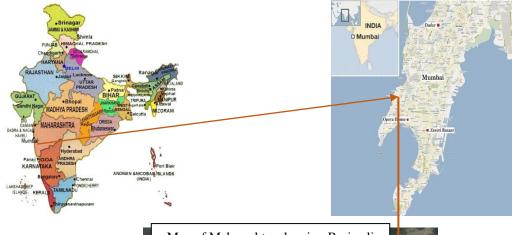

# LITERATURE STUDY-1 3.3-GLOBAL VIPASSANA PAGODA,MUMBAI

#### 3.3.1-Introduction

The global vipassana pagoda is a meditation hall near Gorai,north-west of Mumbai, India. Structure is a meditation hall built out of gratitude to the Buddha, his teaching and the community of monks practicing his teaching.

#### 3.3.3-Site and location