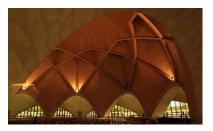

#### 3.1.9-Section of main hall

The inner leaves enclose the interior dome in a canopy made of crisscrossing ribs and shells of intricate pattern. When viewed from inside, each layer of ribs and shells disappear as it rises, behind the next, lower layer. Some of the ribs converge radially and meet at a central hub. The radial beams emanating from the inner leaves described earlier meet at the centre of the building and rest on this hub. A neoprene pad is provided between the radial beams and the top of the interior dome to allow lateral movement caused by the effects of temperature changes and wind.

#### **3.1.10-Geometry**

The beautiful concept of the lotus, as conceived by the architect, had to be converted into definable geometrical shapes such as spheres, cylinders, triodes and cones.

This complex geometry is described in simple terms.

#### The interior dome

Three ribs spring from the crown of each arch. While the central one (the dome rib) rises radially towards the central hub, the outer two 9the base ribs) move away from the central rib and intersect with central base ribs of adjacent arches, thus forming an intricate pattern.

Other radial ribs rise from each of these intersections and all meet at the centre of the dome.

Up to a certain height, the space between the ribs is covered by two layers of 60mm-thick shells.