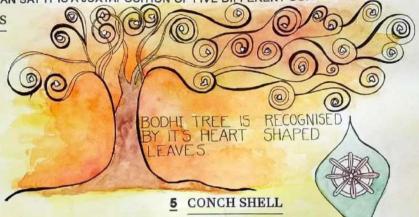

ST ARCHITECTURAL MONUMENTS. THE BUDDHIST STUPA SERVES AS A MARKER FOR A SACRED SPACE, A SYMBOLIC REPRESENTATION OF THE BUDDHA'S BURIAL MOUND.



# 3 TWO GOLDEN FISH

IN BUDDHISM, THE GOLDEN FISHES SYMBOL CONSISTS OF TWO FISHES, WHICH USUALLY APPEAR STANDING VERTICALLY WITH HEADS TURNED INWARDS TOWARDS EACH OTHER.

THE PAIR OF FISHES ORIGINATED AS AN ANCIENT PRE-BUDDHIST SYMBOL OF THE TWO SACRED RIVERS OF INDIA, GANGA AND YAMUNA



THE FOOTPRINTS OF THE BUDDHA SYMBOLIZE THE BUDDHA'S PRESENCE, AS THEY ARE BELIEVED TO BE THE IMPRINTS WHERE THE BUDDHA ACTUALLY TOUCHED THE GROUND THE FOOTPRINTS OF THE BUDDHA (BUDDHAPADA) ARE ONE OF THE

EARLY REPRESENTATIONS OF THE BUDDHA IN THE ANTICONIC (NO STATUES) STAGE OF BUDDHIST ART.

THE FOOTPRINT OF BUDDHA IS AN IMPRINT OF GAUTAM BUDDHA'S ONE OR BOTH



IN BUDDHISM, THE CONCH SHELL (SANSKRIT SHANKHA; TIBETAN DUNG DKAR) HAS SURVIVED AS THE ORIGINAL HORN TRUMPET SINCE TIME IMMEMORIAL.

TODAY, IN ITS GREATLY TAMED AVATAR, THE CONCH IS USED IN TIBETAN BUDDHISM TO CALL TOGETHER RELIGIOUS ASSEMBLIES. DURING THE ACTUAL PRACTISE OF RITUALS, IT IS USED BOTH AS A MUSICAL INSTRUMENT AND AS A CONTAINER FOR HOLY WATER.



THE DHARMA WHEEL, OR DHARMACHAKRA IN SANSKRIT, IS ONE OF THE OLDEST SYMBOLS OF BUDDHISM, AROUND THE

GLOBE IT IS USED TO REPRESENT BUDDHISM IN THE SAME WAY THAT A CROSS REPRESENTS CHRISTIANITY OR A STAR OF DAVID REPRESENTS JUDAISM. IT IS ALSO ONE OF THE

EIGHT AUSPICIOUS SYMBOLS OF BUDDHISM.

DHARMA WHEEL/CHAKRA IS USED TO REPRESENT BUDDHA HIMSELF. THE WHEEL HAS EIGHT.



PRAJNA PARAMITA HRIDAYA SUTRA SUNYA (EMPTINESS) CONCEPT



0