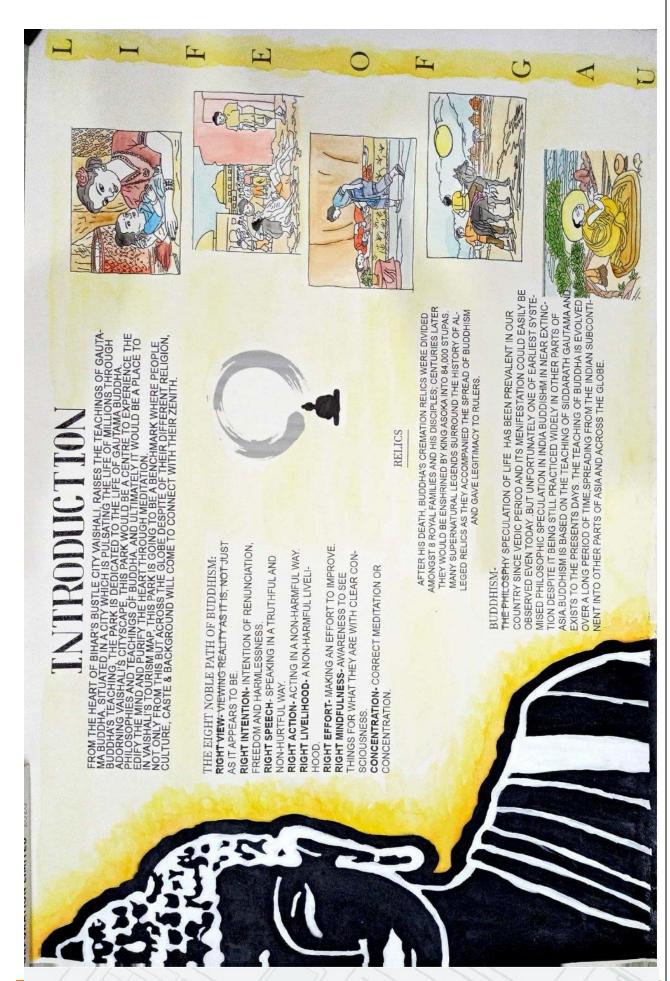

#### 1.1- INTRODUCTION

From the heart of Bihar's bustle city Vaishali, raises the teachings of Gautama Buddha. Situated in a city which is pulsating the life of millions through Buddha's teaching, the park is dedicated to the life of Gautama Buddha.

Adorning Vaishali's cityscape, this park would be a centre to experience the philosophies and teachings of Buddha. And ultimately it would be a place to edify the mind and purify the heart through meditation.

In Vaishali's tourism map, this park is going to be a benchmark where people not only from this But across the globe despite of their different religion, culture, caste & background will come to connect with their zenith.

#### The eight noble path of Buddhism:

- 1. Right view- viewing reality as it is, not just as it appears to be.
- 2. Right intention- intention of renunciation, freedom and harmlessness.
- 3. Right speech- speaking in a truthful and non-hurtful way.
- 4. Right action- acting in a non-harmful way.
- 5. Right livelihood- a non-harmful livelihood.
- 6. Right effort- making an effort to improve.
- 7. Right mindfulness- awareness to see things for what they are with clear consciousness.
- 8. concentration- correct meditation or concentration.

#### 2.2 - BUDDHISM: AN INTRODUCTION

To do no evil;

To cultivate good;

To purify once mind;

This is the teaching of the buddha.

-The dhammapada

The philosphy speculation of life has been prevalent in our country since vedic period and its menifestation could easily be observed even today .but unfortunately one of earliest systemised philosophic speculation in india buddishm in near extinction despite it being still practiced widely in other parts of asia.

buddhism is based on the teaching of siddarath gautama and exists to the presents days. the teaching of buddha is evolved over a long period of time, spreading from the indian subcontinent into other parts of asia and across the globe.