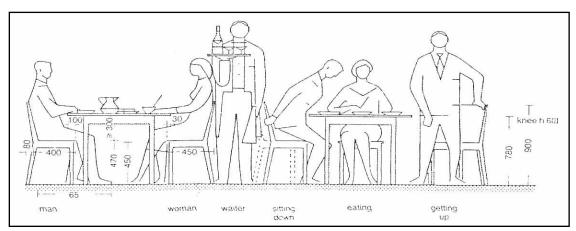

-                          | 1750 x<br>900            |
| 0000            | -                          | 2300 x<br>750            |

| number of seats | table size:<br>drinking mm | table size:<br>eating mm |
|-----------------|----------------------------|--------------------------|
| 1               | 450 to<br>600              | 750                      |
| 2 □             | 600                        | 850                      |
|                 | 900                        | 1050                     |
|                 | 1150                       | 1200                     |
|                 | 1400                       | 1500                     |

18.7 Recommended circular table sizes for various place numbers

18.6 Recommended rectangular table sizes relating to place numbers



| TYPE OF RESTAURANT        | AREA REQUIRED                   |
|---------------------------|---------------------------------|
|                           | SQ.M/ PERSON                    |
| 1.SNACK BAR SERVICE       | 1.50-2.20                       |
|                           | (including counter and cooking) |
| 2.CAFE SERVICE            | 0.83 Sq.M/Person                |
| 3. SELF SERVICE CAFETERIA | 1.4-1.7                         |
| 4. SPECIALITY RESTAURANT  | Space requirement vary widely   |



# 9-Library

# Reading areas

The recommended size of each individual table is 900 X 600 mm. if tables are arranged in rows this will have to be increased to 900 X900 mm.

Each reader allowance in reading area should be 2.3 m<sup>2</sup> giving him the share of circulation within th