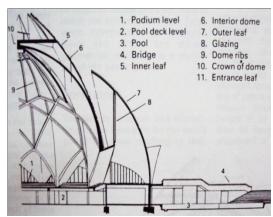

The lotus is open at the top, a glass and steel roof at the level of the radial beams provides protection from rain and facilitates the entry of natural light into the auditorium

The central hall has the diameter of 70m and a height of 34.27m above the podium level with a capacity of 2200 people.

The lotus temple is open at top; a glass and steel roof provide protection from rain and lets in natural light in the auditorium.

The hall has no idols, no photographs and no priest.

The entrance leaf is 18.2m wide and rises up to 22.5m above the podium level.

# **Ancillary block**

The ancillary building completely landscaped and almost concealed.

Provide about 900 square meters of space for administrative, library, conference hall, audio visual room and other services.

The steps between the wings of the ancillary building would lead to a bridge over the pools and onto the outer podium or walkway around the main building.