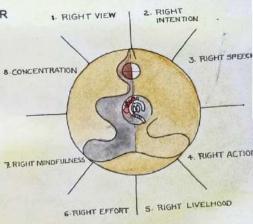

#### The eight noble path of Buddhism:

- 1. Right view- viewing reality as it is, not just as it appears to be.
- 2. Right intention- intention of renunciation, freedom and harmlessness.
- 3. Right speech- speaking in a truthful and non-hurtful way.
- 4. Right action- acting in a non-harmful way.
- 5. Right livelihood- a non-harmful livelihood.
- 6. Right effort- making an effort to improve.
- 7. Right mindfulness- awareness to see things for what they are with clear consciousness.
- 8. concentration- correct meditation or concentration.