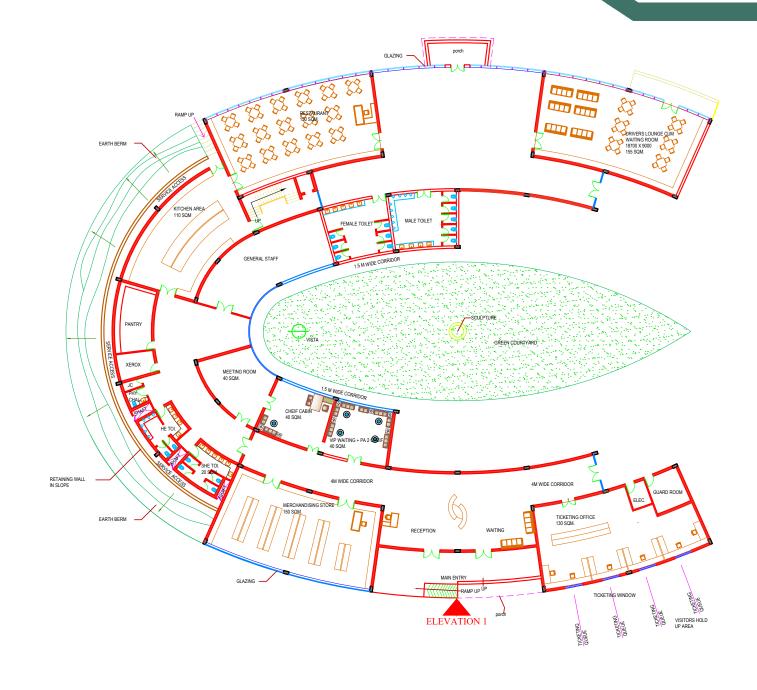

Service layout and detailed structure will not be dealt in detail due to lack of time. All my focus laid towards Buddha stupa, Buddhist museum, visitors centre and administration, meditation centre, library, and residential accommodation for male and female sadhak,,family accommodation.