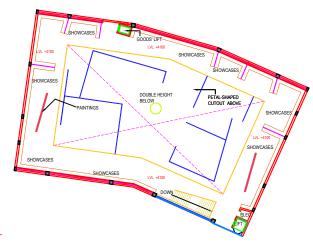

#### 3.1.5-Site plan

### A. House of worship, b. Ancillary building, c. Public utilities, d. Parking, e. Main gate

Main entry

Entrance gate from inside

parking

#### 3.1.6-Activities at different spaces