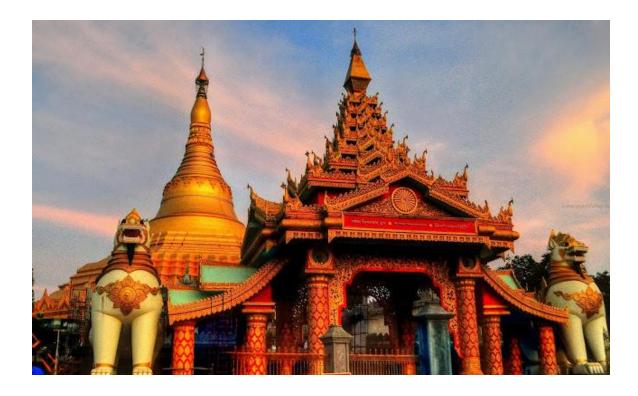

# LITERATURE STUDY-1 3.3-GLOBAL VIPASSANA PAGODA,MUMBAI

#### 3.3.1-Introduction

The global vipassana pagoda is a meditation hall near Gorai,north-west of Mumbai, India. Structure is a meditation hall built out of gratitude to the Buddha, his teaching and the community of monks practicing his teaching.

The Pagoda is also known for being built on the world's largest stone dome without any supporting pillars, at height of ~29 metres and external diameter 94.82-97.46 m. It is, thus, twice the size of the Gol Gumbaz Dome in Bijapur (external diameter ~44m) which had been the World's largest hollow dome. As such the pagoda is is a copy of the Shwedagon Pagoda in Yangon, Myanmar and it is assumed as an an expression of gratitude towards the Myanmar for preserving the practice of Vipassana. The Pagoda also finds a place in the list the "Seven wonders of Maharashtra" declared by Maharashtra Tourism Development Corporation (MTDC) in partnership with ABP Majha in June 2013.