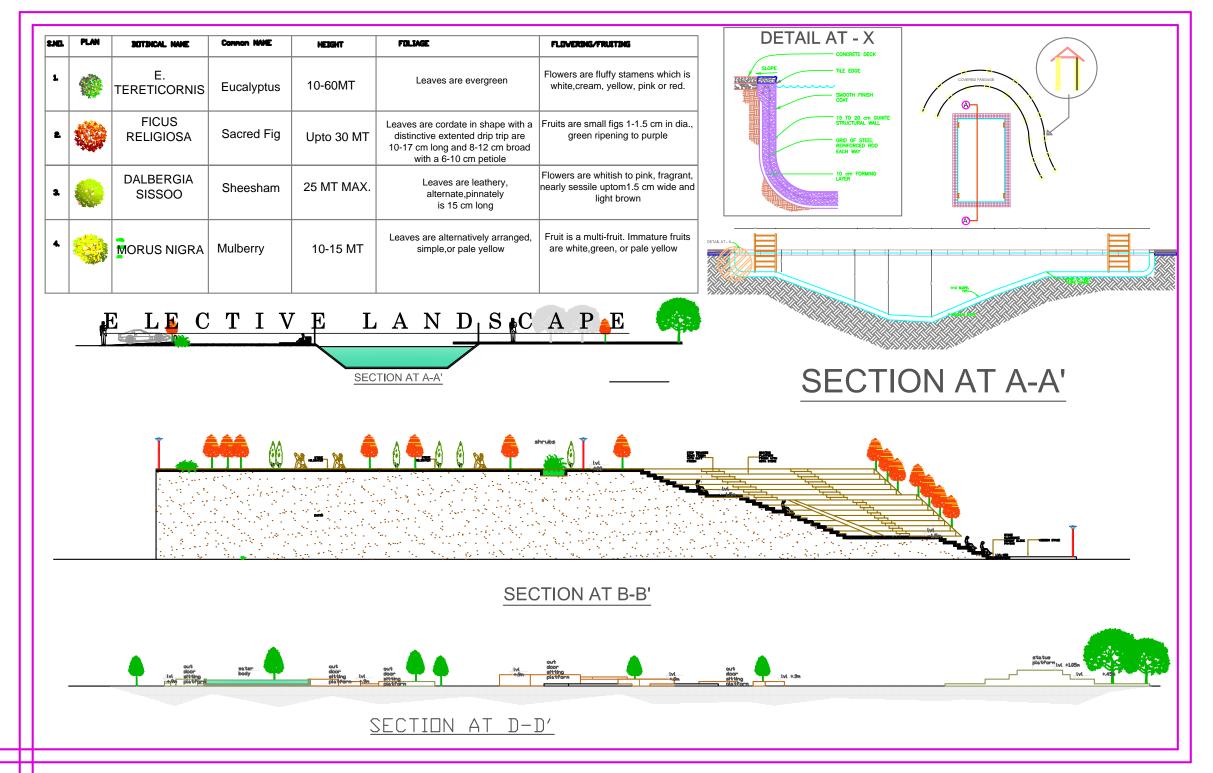

TTED BYANOOP SINGH RAJAWATinde

## HIGH FACILITY RESORT











# ARCHITECTURAL-THESIS

THESIS GUIDE : AR VERSHA VERMA

THE CHILLIMENT

ANDOD SINCH PAIANAT

SHEET TITLE: MARRIAGE LAWN



2019-2020

## HIGH FACILITY RESORT



# ARCHITECTURAL-THESIS

THESIS GUIDE : AR VERSHA VERMA

BMITTEDBY

ANOOP SINGH RAJAWAT

2019-2020

## HIGH FACILITY RESORT



# ARCHITECTURAL-THESIS

THESIS GUIDE : AR VERSHA VERMA

IBMITTED RY-

ANOOP SINGH RAJA

SHEET TITLE: GROUND FLOOR PLAN

Activista Wind

2019-2020 ARCHITECTURAL-THESIS
THESIS GUIDE:
AR VERSHA VERMA HIGH FACILITY RESORT FRONT ELEVATION SHEET TITLE: FRONT ELEVATION

MORNING WELCOME





















### HIGH FACILITY RESORT

HARSHUD, MADHYA PRADESH

SUBMITTED BY: ANOOP SINGH RAJAWAT B.ARCH FIFTH YEAR 2019-2020 B.B.D.U









### SHEET -12



### HIGH FACILITY RESORT

HARSHUD, MADHYA PRADESH

GUIDED BY : AR. VERSHA VERMA SUBMITTED BY: ANOOP SINGH RAJAWAT B.ARCH FIFTH YEAR 2019-2020 B.B.D.U **SCALE- 1:100**