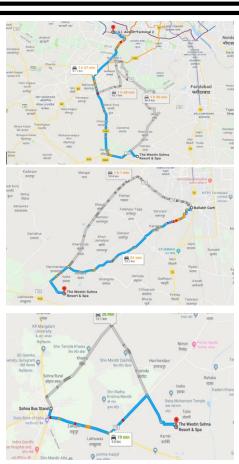

#### 1. OUTSTATION

(a) Nearest airport is TERMINAL 2, IGI AIRPORT, at 56 km. TERMINAL ID, IGI at 51 km.

#### BY TRAIN (MASS TRANSIT)

(b) Nearest railway station is BALLABHGARH RAILWAY STATION at 25.2 KM.

#### BY BUS (MASS TRANSIT)

(a) Nearest bus stand is SOHNA BUS DEPOT at 9.8 Km from the site.

ISBT: Depot GURGAON at 40 km.

#### 2. LOCAL

(a) PARA TRANSIT

Include Taxis and auto rickshaw.

METROSTATION: Huda city center Metro station at 36.5km.