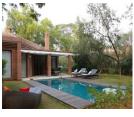

#### PRESIDENTIAL VILLA

The Presidential Suite offers two levels of the ultimate pampering with three bedrooms, a private courtyard with landscaped gardens, and plunge pool.

- 3 bedroom accommodation.
- Private swimming pool.
- 2 double rooms+ large living & dining place.
- · A sculpture fireplace at the focal point.
- Master bedroom- own fireplace + private spa +garden shower.
- Set in private garden surrounded by water channels.
- Roof's sloped towards circular pool, towering

### **ACCOMMODATION**

75 deluxe rooms and suites with private balconies, offer magnificent views of the Ganges river and valley of Rishikesh or the Maharajas Palace. The suites have their own private garden. The Viceregal Suite, located in the Palace has a wrap around terrace with an outdoor Jacuzzi. 3 brand new villas two of which are 2 bedroom villas and one a single bedroom villa, with breathtaking views of the Ganges River and the mountainside. These villas are with private pools approximately 40 sq. metres (10 X 4) with a deck area around it with lounge beds.