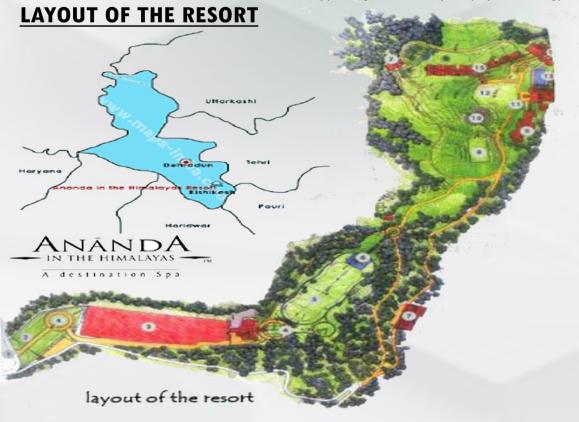

#### **PROJECT OVERVIEW**

LOCATION: Narendranagar, Uttaranchal

CLIENT: Indian Hotels and Health Resorts Pvt. Limited

YEAR OF COMPLETION: 2000

ARCHITECT: Chandu Chaddha, Sembeida and Associates

LANDSCAPING: Mr. Garry Galore

**TOTAL SITE AREA: 100 acres (70% are forests)** 

#### **HISTORY**

A legendary fount of religion and spirituality, Narendra Nagar , was chosen by Maharaja Narendra shah to house the palace Tehri Garhwal . The site has 2500 sq.m area of Maharaja of Tehri Garwal palace. This palace has been renovated and restored to make the vice-regal suite, the lobby, reception area, ballroom & the other executive suite of 144 sq. meters each. It has wide-open terraces for the view of the Ganga valley. In front of the palace area formal gardens with a music stand for live musical programme. The land-scape has been done keeping the royalty in mind with huge spacious lawns spread over 3 acres, this forms the upper level of the resort. The lower part houses the main resort area, the restaurant and the spa palace from main gate.

#### LOCATION

This health resort and spa is located at a distance of 16 k.m. from Rishikesh in the hill town of Narendra Nagar . it is at 260 kms from Delhi , 42 kms from Haridwar and 150 kms from Mussoorie. It is basically a luxury resort in mountains , which is combination ad on an area of 100 acres out of which more than 70% are forests. The rest 30% has the resort and spa under study with the Place of Maharaja of Tehri-Garhwal, Narendra singh.