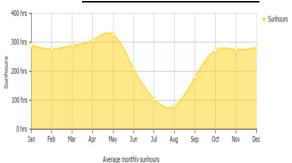

ed as Aw by the Köppen-Geiger system. In Khandwa, the average annual temperature is 26.6 °C. In a year, the average rainfall is 932 mm. The driest month is February, with 2 mm of rain. The greatest amount of precipitation occurs in July, with an average of 282 mm.

May is the warmest month of the year. The temperature in May averages 34.9 °C. The lowest average temperatures in the year occur in December, when it is around 20.4 °C. There is a difference of 280 mm of precipitation between the driest and wettest months. The variation in temperatures throughout the year is 14.5 °C.

10° 20° 30° 40° 50°

150

# PRECIPITATION GRAPH 400 mm 300 mm 100 mm Jan Feb Mar Apr May Jun Jul Aug Sep Oct Nov Dec Average precipitation (rain/snow)

#### **RELATIVE HUMIDITY GRAPH**



#### **SUN HOURS GRAPH**



#### **WIND-SPEED GRAPH**



#### **ANNUAL TEMPERATURE GRAPH**



#### **SOIL TYPE**

| 33 | Narsinghpur, Hoshangabad, Harda, Shahdol, Umaria,         |
|----|-----------------------------------------------------------|
|    | Jabalpur, Katni Sagar, Damoh, Vidisha, Raisen, Bhopal,    |
|    | Sehore, Rajgarh, Ujjain, Dewas, Shajapur, Mandsaur,       |
|    | Neemuch, Ratlam, Jhabua, Dhar, Indore, Khargone           |
|    | Barwani, Khandwa, Guna (partly), Shivpuri (partly), Datia |
|    | 33                                                        |

#### **SEISMIC ZONE**

In major parts of the state, seismicity is moderately high. Especially, in the recent past, a couple of events triggered the entire state (including the 1997 Jabalpur Earthquake). After that, the earthquake is being tak