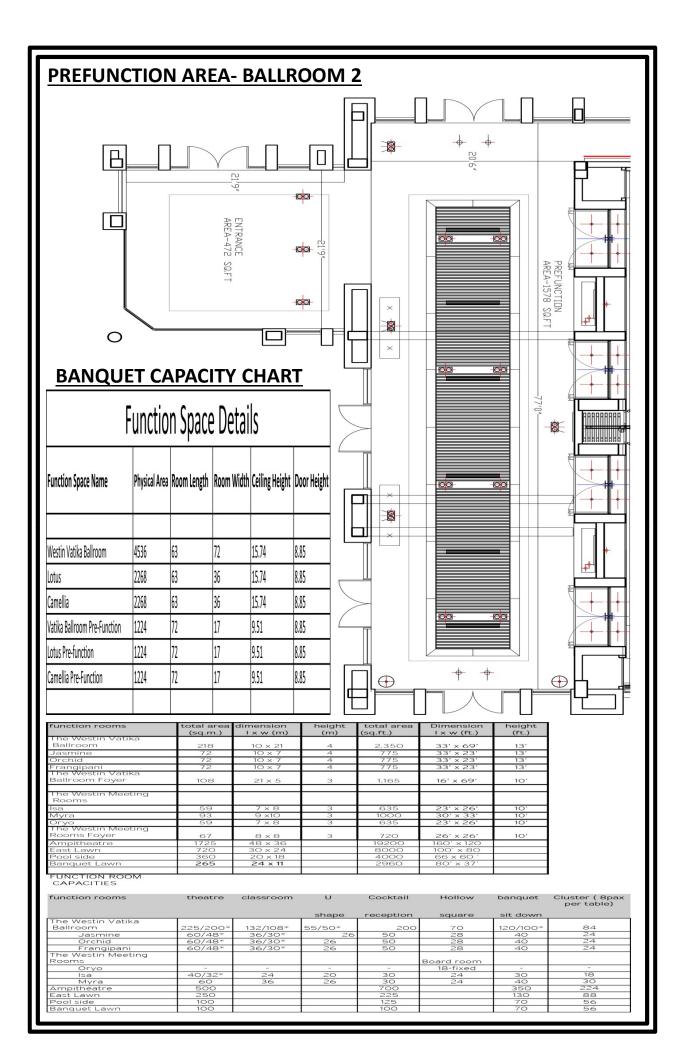

#### MEETING ROOMS & GATHERING SPACES

The Westin Sohna Resort & Spa has a total of 604 square meters of meeting & Banquet space to suit all occasions. The Westin Vatika Ballroom is divisible by three rooms for greater flexibility and there is an additional three meeting rooms, all with state of the art audio visual equipment and an abundance of natural lights.