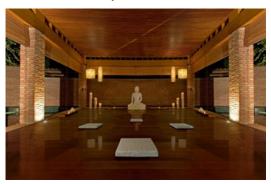

#### THE MEDITATIONAL PYRAMID

Each triangular sloping face is an isosceles triangle, with the two sloping sides being equal and the base angle equal. The lengths of the equal sides are all equal and all are similar to each other and of equal area.