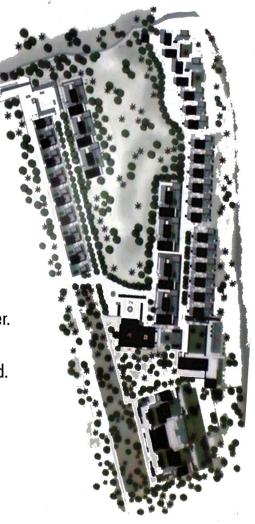

#### **RELEVANT LITERATURE STUDIES**

- LITERATURE STUDY -1
   WILDFLOWER RESORT
   TYPE- RECREATIO
   NAL
   LOCATION- KERALA
   SITE AREA-25 ACRES
- LITERATURE STUDY -2
   ALILAS VILLAS SOORI
   TYPE- RECREATIONAL
   LOCATION- BALI
   SITE AREA- 20ACRES