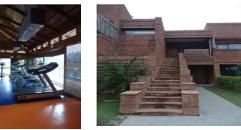

#### **RELEVANT CASE STUDIES**

- CASE STUDY -1
   WESTIN RESORT
   & SPA GURGAON
   SITE AREA 18 ACRES
- CASE STUDY- 2
   ANANDA IN TE
   HIMALAYAS
   LOCATION UTTARAKHAND ,SITE
   AREA 12 ACRES

#### **INTRODUCTION- WESTIN RESORT & SPA, SOHNA**

### A WORLD OF HEAVENLY EXPERIENCES

The property is spread across 37 acres of lush green landscaped gardens and has 97 guest rooms and standalone suites. All rooms are equipped with Westin Heavenly Beds and rainforest showers. The resort is also home to the Westin Heavenly Spa which is 1,450 sq meters of sanctuary with signature. Treat yourself with our signature massages, Chi Balance Massage and Roller massage. For your dining experience enjoy authentic Chinese food at 'Xiao Chi' and if you are in a mood for multi cuisine adventure, dine in at 'The Liviang Room'. The outdoor pool, set amid lush greenery, provides an idyllic setting for a refreshing swim under open sky.