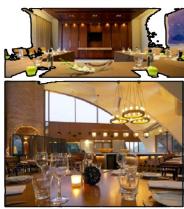

### THE RESTAURANT

The restaurant is planned at the ground level itself, which has an octagonal plan. It also gets clean view of the valley. The total area of the restaurant is 500 sq metre It has a capacity of 70 covers inside and 48 covers in open on the deck which is temporarily covered in case of high occupancy. Two smaller octagonal area acts as bar & the display kitchen if in case the visitors are interested in learning some cuisine. The bar has a capacity of 21 persons .The walls are in timber while the flooring is a mixture of marble

View of dining

The ambience in the Restaurant is in complete harmony with the prolific use of Yantric Art. It is built in a grove of old Sal trees, overlooking the valley of Rishikesh. The light warmth of the early morning sun or the evening stars adds to the

Rejuvenation Cuisine.