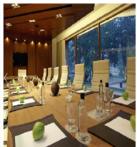

#### MEETING ROOMS & GATHERING SPACES

The Westin Sohna Resort & Spa has a total of 604 square meters of meeting & Banquet space to suit all occasions. The Westin Vatika Ballroom is divisible by three rooms for greater flexibility and there is an additional three meeting rooms, all with state of the art audio visual equipment and an abundance of natural lights.

### **CONFERENCE FACILITIES**