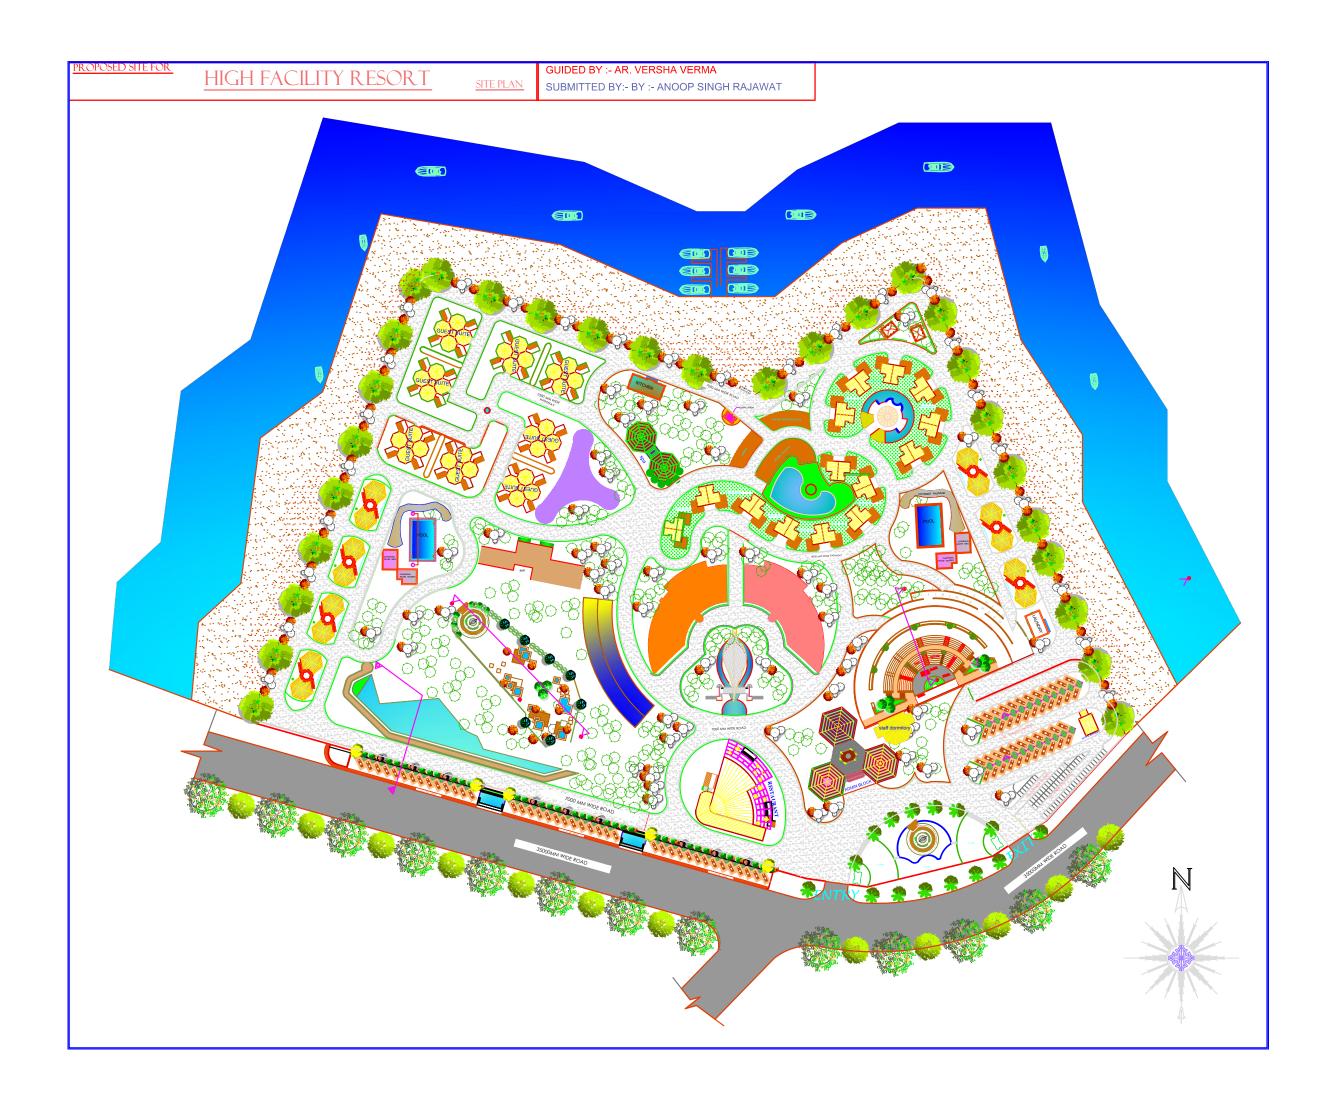

#### **TENTATIVE REQUIREMENTS**

The requirements are as follows:-

- Restaurant
- Bar.
- Kitchen.
- Rental units or cottages.
- Villas and rooms.
- Recreational facilities.
- Swimming pool.
- Ayurvedic spa.
- Open amphitheatre.
- Medical facilities.
- Travel agency.
- Gymnasium/ Health-club
- Staff quarters.
- Other recreational facilities

- LOCATION- Juna, kathhivada village, kathhivada tehsil, district Alirajpur.
- CLIENT-Madhya Pradesh tourism board
- TYPE- Commercial/Recreational
- STATUS- Proposed & unbuilt
- SITE AREA- 5 Acres

This site for the project is proposed by Madhya Pradesh tourism board for improving tourism activities in the related area as because there is less exposure to the tourism activity in the related area.