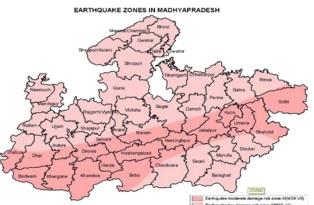

#### **SEISMIC ZONE**

In major parts of the state, seismicity is moderately high. Especially, in the recent past, a couple of events triggered the entire state (including the 1997 Jabalpur Earthquake). After that, the earthquake is being taken quite seriously here. However, as per Vulnerability Atlas of India 2007, there are 28 districts come under Zone III, and 22 districts come under Zone II of earthquake. Talking about the khandwa district it comes in zone 3 of earthquake seismic zones.