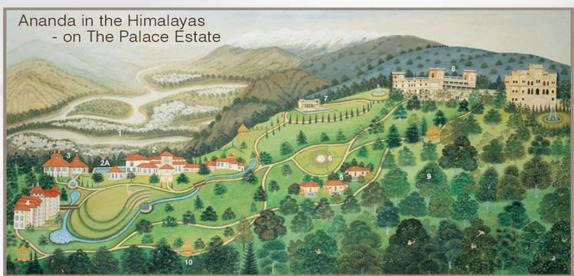

### LAYOUT IN THE SITE

The entrance ornamented with brass decorated cast iron main gate & the garden between the palace & main entrance gives the essence of palace architecture.

- Palace entrance
- •Vice regal palace, viceregal lounge, library, ballroom, two indoor yoga venues, vice regal suite, billiards room
- Music pavilion
- Ananda spa, consultation room, ayurvedic area, yoga room, oriental therapy room, western therapy room, aveda beauty institute wet spa area, fitness & aerobic

center. At the heart of the wellness focus,

•Hillside theatre is the integration of Yoga and

The pavilion Ayurveda philosophies along with
 The restaurant purifying whole body therapies,

•Guest residence while incorporating the five elem-

Rishikesh ents of Nature, thus creating
 The Ganges harmony between the mind, body

Haridwar and spirit.

Ananda-In the Himalayas is a luxury destination spa resort located in the picturesque foothills of the Himalayas, the birthplace of India's ancient arts of yoga, meditation and Ayurveda. Ananda is a retreat dedicated to restoring balance and harmonizing energy, through a holistic approach, incorporating the healing principles of the East and the West with a specific focus on Ayurveda and Aromatherapy, along with contemporary spa technology.