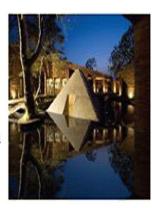

#### THE MEDITATIONAL PYRAMID

Each triangular sloping face is an isosceles triangle, with the two sloping sides being equal and the base angle equal. The lengths of the equal sides are all equal and all are similar to each other and of equal area.