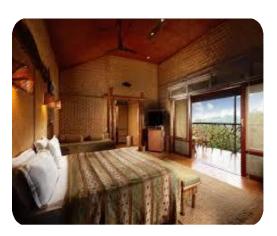

### **ACCOMMODATION**

75 deluxe rooms and suites with private balconies, offer magnificent views of the Ganges river and valley of Rishikesh or the Maharajas Palace. The suites have their own private garden. The Viceregal Suite, located in the Palace has a wrap around terrace with an outdoor Jacuzzi. 3 brand new villas two of which are 2 bedroom villas and one a single bedroom villa, with breathtaking views of the Ganges River and the mountainside. These villas are with private pools approximately 40 sq. metres (10 X 4) with a deck area around it with lounge beds.

- · All the rooms are fully air conditioned.
- The entrance of the guest room is recessed for relief in the corridor.
- The small entrance lobby is provided to avoid direct entry inside the room.
- At the end of the corridor a small terrace, which gives the view of valley
- The openings of rooms are fully glazed with the use of big panels of glass.
- In the toilet the fixed glass window is provided. The oversize bath tub with spectacular picture window.
- Each room has an area of 44 sq metre. There are 14 rooms at one level running along a single corridor separated by a single aisle.
- There are 70 rooms, stacked along single corridor at 5 levels. It is at a height of G + I from the ground level and has three more stories below the actual Ground level which are supported by column, on the slope overlooking the Ganga.
- The finishing is done in normal plaster with brick files for roofing.
- The southern side of each room is open completely to get a glimpse of the valley and forests. Even the toilets have fixed glazing.
- A service area/laundry and office is also located at 1 level where vehicles
  can directly approach for supply purposes etc. It has an area of 4000 sq. meters.