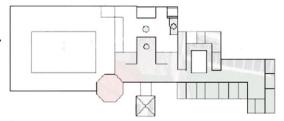

#### **ON SITE CONSIDERATIONS SLOPE**

One naala runs to the northern side at the back of the site and their is a little bit **SEWER LINE** of slope seen as due to the water mass present their at north eastern direction. PERMISSIBLE F.A.R-1 **PERMISSIBLE GROUND COVERAGE-35% PROJECT CLIENT-MADHYA PRADESH TOURISM BOARD** 

#### SITE ACCESSIBILITY

Burhanpur, Alirajpur, Singroli

The site is accessible from two sides from the main road on from the eastern side and one from the southern side and public transport is mainly used to come to the site or else private one is the best one. mundi bus stand is the nearest one and the main depot is in khandwa city. nearest railway was harsud junction but it has been closed due to lack of services and population travelling.

The site is located in the less populated and outskirts of the city & is near the water masses but there is a sewer line that runs towards the city sewers from the eastern to north side and then to the city.

#### **OTHER FEATURES**

Electric wires are running through the shorter axis from east to west and the eastern part of the site is used as a dumpyard by the local people