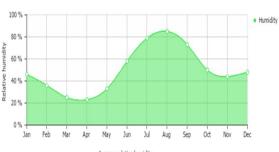

The climate here is classified as Aw by the Köppen-Geiger system. In Khandwa, the average annual temperature is 26.6 °C. In a year, the average rainfall is 932 mm. The driest month is February, with 2 mm of rain. The greatest amount of precipitation occurs in July, with an average of 282 mm.

May is the warmest month of the year. The temperature in May averages 34.9 °C. The lowest average temperatures in the year occur in December, when it is around 20.4 °C. There is a difference of 280 mm of precipitation between the driest and wettest months. The variation in temperatures throughout the year is 14.5 °C.

10° 20° 30° 40° 50°

150

# PRECIPITATION GRAPH 400 mm 300 mm 100 mm Jan Feb Mar Apr May Jun Jul Aug Sep Oct Nov Dec Average precipitation (rain/snow)

#### **RELATIVE HUMIDITY GRAPH**



#### **SUN HOURS GRAPH**



#### **WIND-SPEED GRAPH**



#### **ANNUAL TEMPERATURE GRAPH**



#### **SOIL TYPE**

| 33 | Narsinghpur, Hoshangabad, Harda, Shahdol, Umaria,         |
|----|-----------------------------------------------------------|
|    | Jabalpur, Katni Sagar, Damoh, Vidisha, Raisen, Bhopal,    |
|    | Sehore, Rajgarh, Ujjain, Dewas, Shajapur, Mandsaur,       |
|    | Neemuch, Ratlam, Jhabua, Dhar, Indore, Khargone           |
|    | Barwani, Khandwa, Guna (partly), Shivpuri (partly), Datia |
|    | 33                                                        |

#### **SEISMIC ZONE**

In major parts of the state, seismicity is moderately high. Especially, in the recent past, a couple of events triggered the entire state (including the 1997 Jabalpur Earthquake). After that,