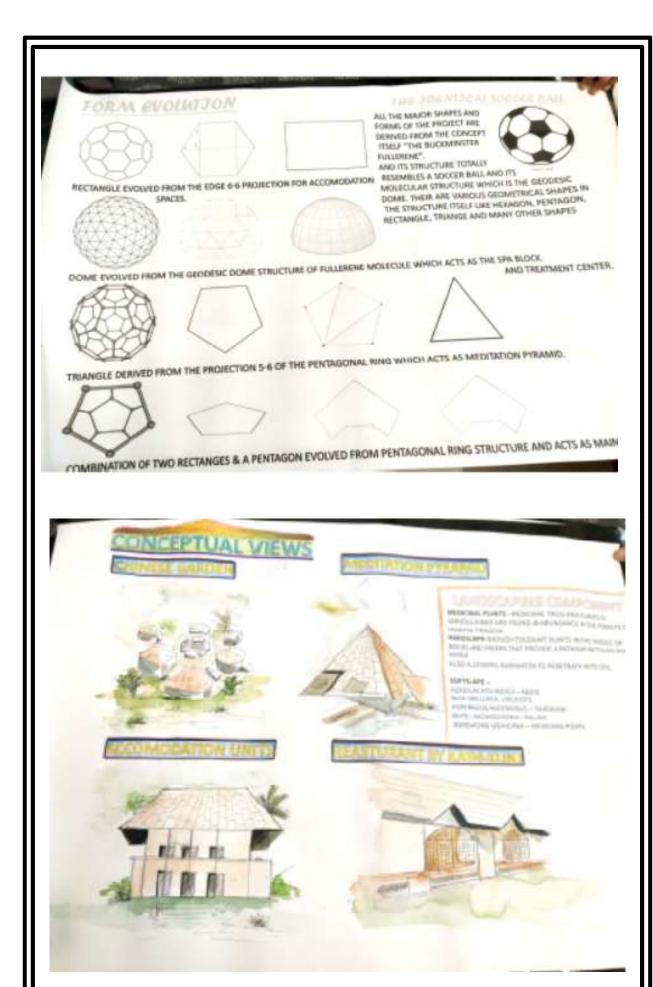

INCLINATION' AT 51° 51′ 51′ . DUE TO IT'S SHAPE AND ANGLE THE STRUCTURE GETS ALIGNED PERFECTLY TO THE EARTH'S MAGNETIC FIELD THERE BY MAKING IT THE GREATEST RECEIVER & TRANSMITTER OF COSMIC ENERGY. 'PYRO' MEANS FIRE' OR ENERGY AND 'AMID' MEANS 'CENTRE' OR WITHIN; HENCE,



### geodesje domes

GEODESIC DOME-SHAPED STRUCTURES OFFER MANY BENEFITS OVER OTHER STYLES, GEODESIC DOMES ARE CREATED BY CONNECTING TRIANGLES TOGETHER IN A DOME SHAPE, USING PRECISE ANGLES AND MEASUREMENTS. THE NUMBER ONE BENEFIT OF THE GEODESIC DOME STRUCTURE IS THE STRENGTH OF THE DOME. THEY ARE MUCH STRONGER THAN RECTANGULAR BUILDINGS AND HAVE BEEN KNOWN TO SURVIVE HURRICANES, TORNADOES, AND EARTHQUAKES. NO INTERNAL SUPPORTS ARE NEEDED BECAUSE THE TRIANGLES DISTRIBUTE WEIGHT EVENLY THROUGHOUT THE STRUCTURE.













Remed expert, halve adjust

Proposed Site For-HIGH FACILITY RESORT

### SITE ACCESSIBILITY

No you is according from the pass, it as the manural or have the account talk and one has the market independ public has part to marrly and the most for the lateral school provide your is the board one, second facilities about \$4.00m. ment his sid for each loyer to be blanked by execut relient yes. Marced (anterior had it has been objected due to leek of partitions and papel) window,

### ON SITE CONSIDERATIONS

Some margin colors to the restrict a data of that have of the originated flows in a tottle had all player count in thee to the contract from a propert from an exaction

### MAKE LINE

the other. Such as the loss prompted and makings of the last Kin some the unity margar by their try pla