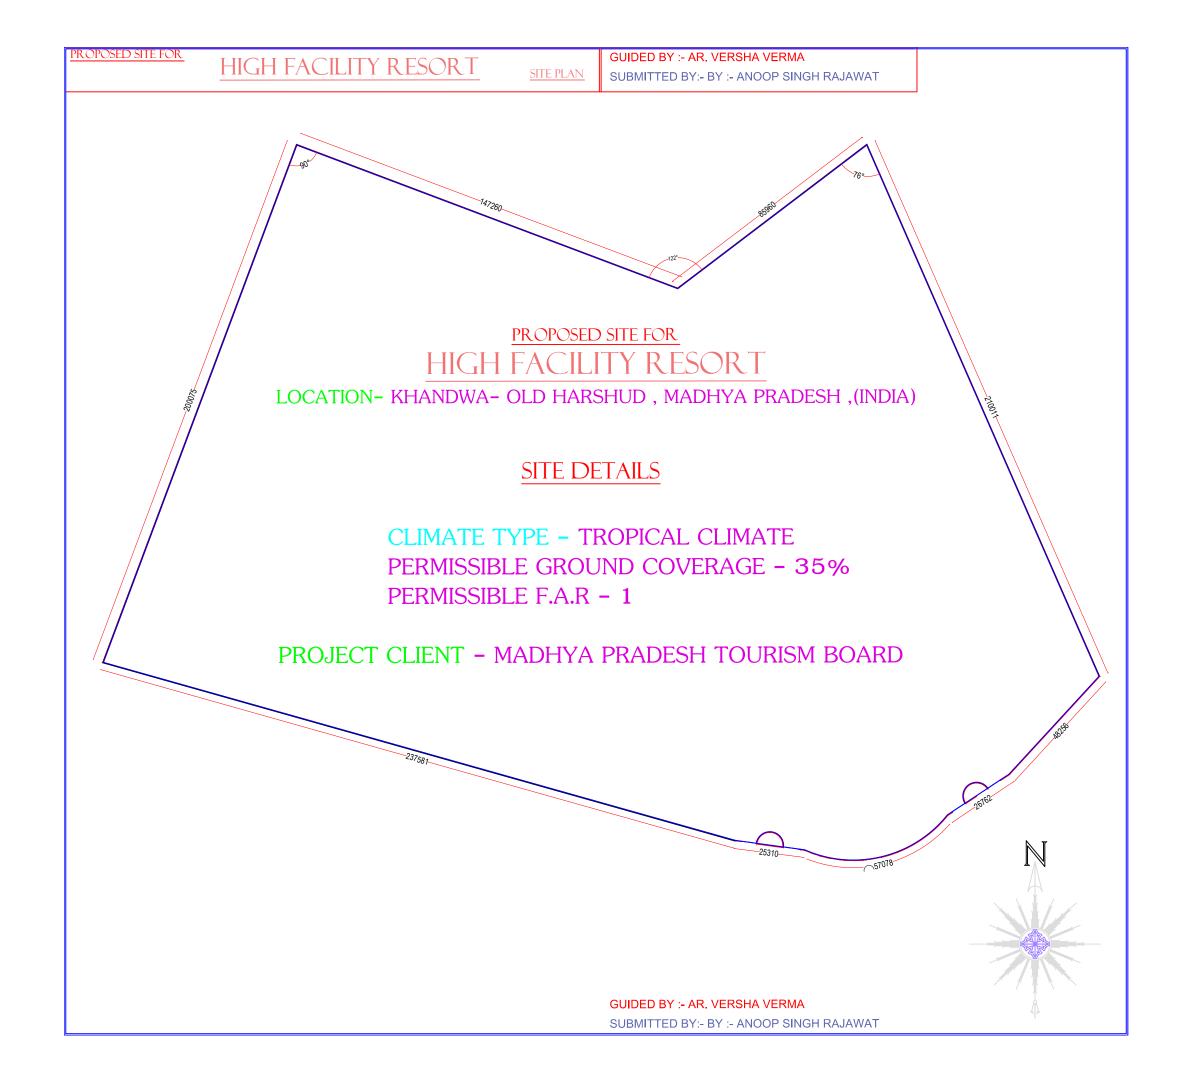

- LOCATION- Juna, kathhivada village, kathhivada tehsil, district Alirajpur.
- CLIENT-Madhya Pradesh tourism board
- TYPE- Commercial/Recreational
- STATUS- Proposed & unbuilt
- SITE AREA- 5 Acres

This site for the project is proposed by Madhya Pradesh tourism board for improving tourism activities in the related area as because there is less exposure to the tourism activity in the related area.

#### **ON SITE CONSIDERATIONS SLOPE**

One naala runs to the northern side at the back of the site and their is a little bit **SEWER LINE** of slope seen as due to the water mass present their at north eastern direction. PERMISSIBLE F.A.R-1 **PERMISSIBLE GROUND COVERAGE-35% PROJECT CLIENT-MADHYA PRADESH TOURISM BOARD** 

#### **ABOUT THE AREA**

Katthiwada is a village panchayat located in the Jhabua district of Madhya-Pradesh state,India. The latitude 22.4711217 and longitude 74.1504204 are the geocoordinate of the Katthiwada. Bhopal is the state capital for Katthiwada village. It is located around 343.8 kilometer away from Katthiwada.. The other nearest state capital from Katthiwada is Gandhinagar and its distance is 181.0 KM. The other surrouning state capitals are Gandhinagar 181.0 KM., Daman 265.9 KM., Raipur 398.2 KM.