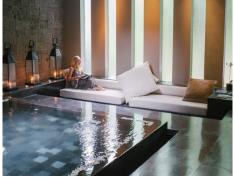

The Westin Sohna Resort & Spa offers a relaxing environment for both business meetings and leisure visits through unique blend of personal and instinctive service provided by our Westin Service Express®. An elaborate 15,600-square foot indoor spa with six treatment rooms offers wide range of treatments including Thai, Balinese, Chinese, & Ayurveda massages & body wraps, focusing on renewal of body, mind, and soul.

An elaborate 15,600-square foot indoor spa with six treatment rooms offers a wide range of treatments, focusing on renewal of body, mind, and soul. Wellness opportunities are provided through a comprehensive list of activities including Meditation, Yoga, and Tai Chi sessions.

#### THE HEAVENLY SPA

- Designed as an enclosed garden setting.
- Spaces set around a group of fully grown trees.
- Series of private courts within functions.
- Curved brick wall enveloped by water throughout.
- Each room designed with glass enclosure over which the roof floats.