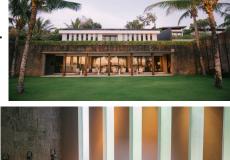

#### **INTRODUCTION- WESTIN RESORT & SPA, SOHNA**

### A WORLD OF HEAVENLY EXPERIENCES

The property is spread across 37 acres of lush green landscaped gardens and has 97 guest rooms and standalone suites. All rooms are equipped with Westin Heavenly Beds and rainforest showers. The resort is also home to the Westin Heavenly Spa which is 1,450 sq meters of sanctuary with signature. Treat yourself with our signature massages, Chi Balance Massage and Roller massage. For your dining experience enjoy authentic Chinese food at 'Xiao Chi' and if you are in a mood for multi cuisine adventure, dine in at 'The Liviang Room'. The outdoor pool, set amid lush greenery, provides an idyllic setting for a refreshing swim under open sky.

#### **LOCATION**

Address: Vatika Complex, P.O. Box Dhaula, Karanki Road, Sohna-Gurgaon, HAR, 122103, India