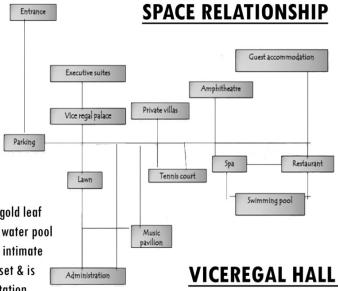

### LAYOUT IN THE SITE

The entrance ornamented with brass decorated cast iron main gate & the garden between the palace & main entrance gives the essence of palace architecture.

- Palace entrance
- •Vice regal palace, viceregal lounge, library, ballroom, two indoor yoga venues, vice regal suite, billiards room
- Music pavilion
- Ananda spa, consultation room, ayurvedic area, yoga room, oriental therapy room, western therapy room, aveda beauty institute wet spa area, fitness & aerobic

center. At the heart of the wellness focus,

•Hillside theatre is the integration of Yoga and

The pavilion Ayurveda philosophies along with
 The restaurant purifying whole body therapies,

•Guest residence while incorporating the five elem-

Rishikesh ents of Nature, thus creating
 The Ganges harmony between the mind, body

Haridwar and spirit.

Ananda-In the Himalayas is a luxury destination spa resort located in the picturesque foothills of the Himalayas, the birthplace of India's ancient arts of yoga, meditation and Ayurveda. Ananda is a retreat dedicated to restoring balance and harmonizing energy, through a holistic approach, incorporating the healing principles of the East and the West with a specific focus on Ayurveda and Aromatherapy, along with contemporary spa technology.

### YOGA PAVILION

A majestic open-air marbled floor shelter with gold leaf ceiling fresco, surrounded by a still & peaceful water pool at the south end of expansive palace lawn. The intimate setting is an excellent location to view the sunset & is ideal for individual instruction or private meditation.

### HILL AMPHITHEATRE

Terraced Hill Theatre offers a view of foothills & Palace

### **VICEREGAL HALL**

The Palace's recreation hall is largest meeting room at the spa with high ceilings & wooden floors. Ideal for meetings, presentation, exhibitions or small functions up to 140 people.

### **MUSIC PAVILION**

Music pavilion is one part of major attractions which exists in the palace lawn Italian garden look-present at the music stand where two water channels follows down the slope, runnin parallel to the staircase. .

### **PARKING**

Vehicles are not allowed inside the resort. Vehicles can come up only to the palace where the visitors are required to get down & then the vehicles can be parked behind the palace, near the outhouses.