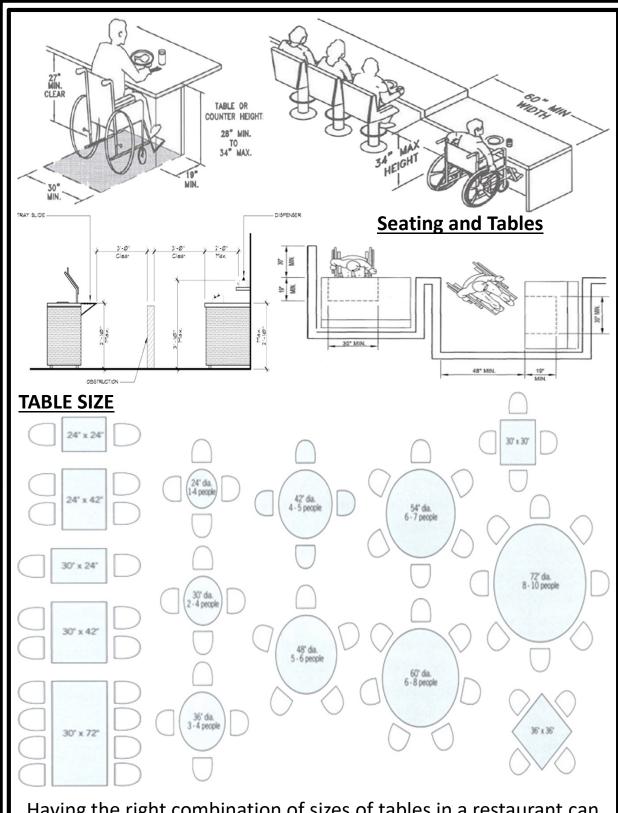

#### **UNIVERSAL ACCESSIBILITY:**

All restaurants must be accessible to persons with disabilities. This includes both employees and patrons. Some, but not all, of the accessible features that restaurants must have are:

- •A minimum of 36 inches long portion of the cashier counter must be no higher than 28 to 34 inches above the floor.
- •In restaurants and bars where dining surfaces are provided for consumption of food or drink, at least 5% of seating and standing spaces at dining surfaces shall have clear floor space of 30"X48" with 19" deep minimum at 27"height knee clearances. Accessible dining surfaces shall be dispersed through entire facility and no less than one shall be located in each functional area (dining, banquet, bar, raised or sunken area, outdoor seating). When more than one accessible space is provided, they shall be integrated throughout the general seating area(s). For bar counter exceeding 34" in height that is accessible by the customers at least 60" long portion of the counter shall be accessible.
- •Tray slides at food counters shall be 28" minimum and 34 inches maximum above the floor
- •All restrooms shall be accessible to persons with disabilities

Having the right combination of sizes of tables in a restaurant can decrease wait

time for customers and can maximize seating capacity and profit.

Avoid using large dedicated tables in small restaurants to save space and seating capacity.

#### **TABLE SPACING IN RESTAURANTS:**

Aisles and circulation ways in dining rooms utilizing movable tables and chairs must be maintained to provide safe exiting at all times. Dining, banquet and bar facilities shall be made accessible to persons with disabilities. Each area shall have at least 5% of seating spaces, but not less than one, wheel chair accessible seating space. Access to such seating spaces shall be not less than 36" clear width.