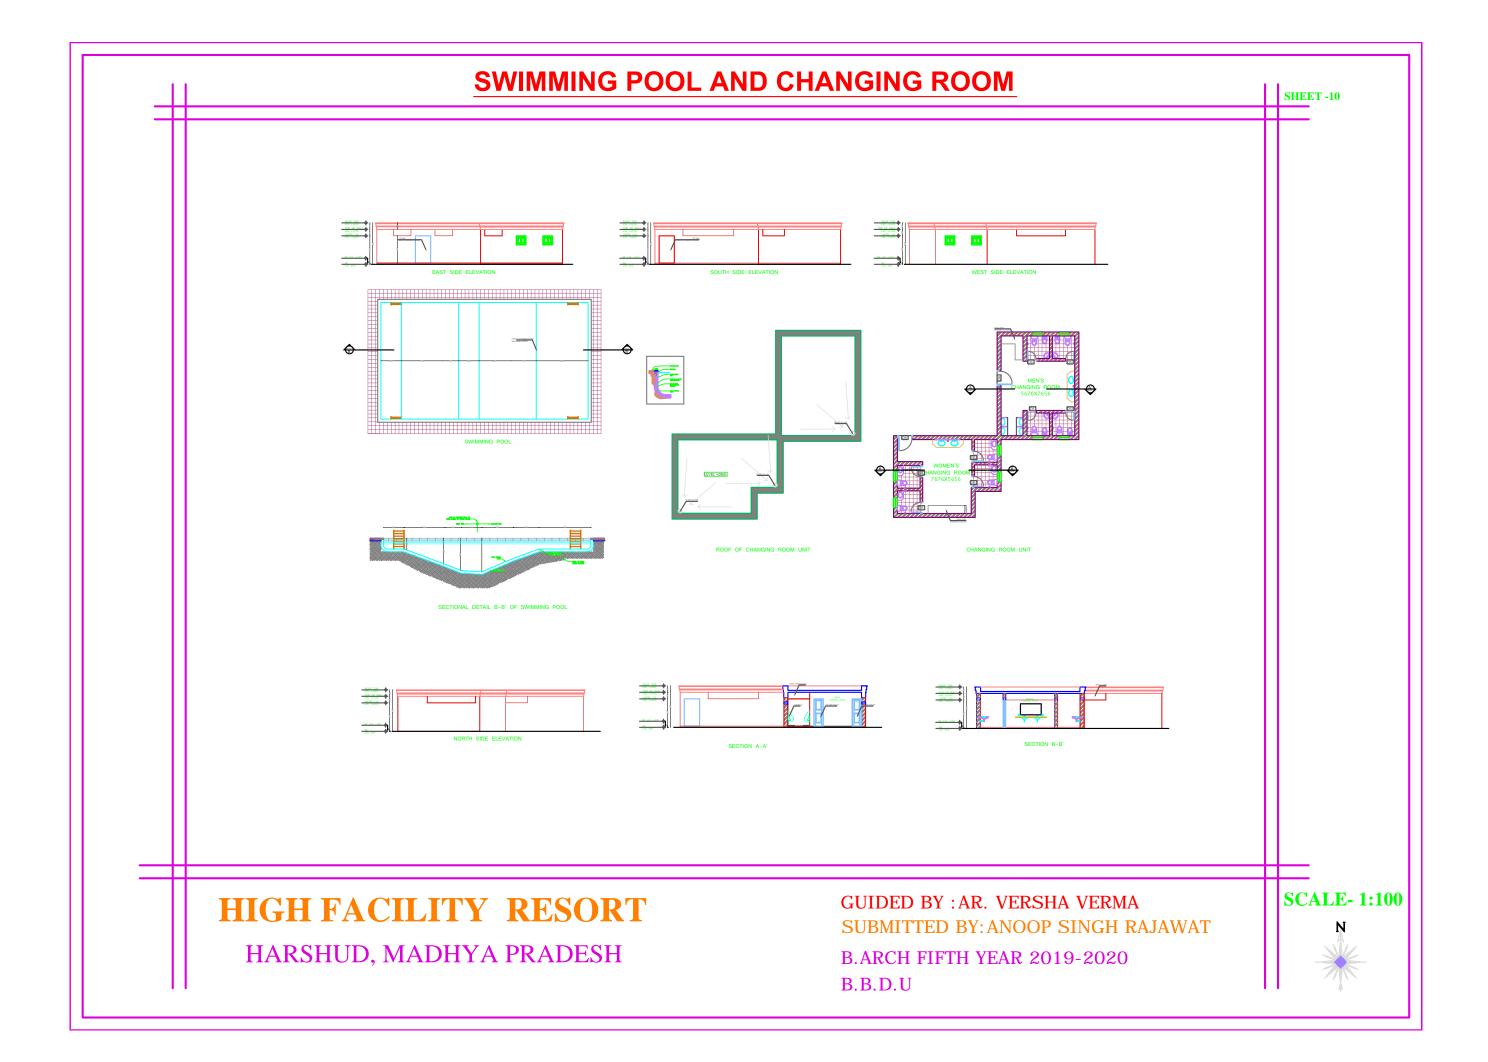

E: SITE PLAN

SUBMITTED BYANOOP SINGH RAJAWATinde

## HIGH FACILITY RESORT











# ARCHITECTURAL-THESIS

THESIS GUIDE : AR VERSHA VERMA

THE CHILLIMENT

ANDOD SINCH PAIANAT

SHEET TITLE: MARRIAGE LAWN



2019-2020

## HIGH FACILITY RESORT



# ARCHITECTURAL-THESIS

THESIS GUIDE : AR VERSHA VERMA

BMITTEDBY

ANOOP SINGH RAJAWAT

2019-2020

## HIGH FACILITY RESORT



# ARCHITECTURAL-THESIS

THESIS GUIDE : AR VERSHA VERMA

IBMITTED RY-

ANOOP SINGH RAJA

SHEET TITLE: GROUND FLOOR PLAN

Activista Wind

2019-2020 ARCHITECTURAL-THESIS
THESIS GUIDE:
AR VERSHA VERMA HIGH FACILITY RESORT FRONT ELEVATION SHEET TITLE: FRONT ELEVATION

MORNING WELCOME





















### HIGH FACILITY RESORT

HARSHUD, MADHYA PRADESH

SUBMITTED BY: ANOOP SINGH RAJAWAT B.ARCH FIFTH YEAR 2019-2020 B.B.D.U









### SHEET -12



### HIGH FACILITY RESORT

HARSHUD, MADHYA PRADESH

GUIDED BY : AR. VERSHA VERMA SUBMITTED BY: ANOOP SINGH RAJAWAT B.ARCH FIFTH YEAR 2019-2020 B.B.D.U **SCALE- 1:100**