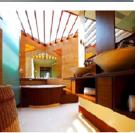

#### THE HEAVENLY SPA

- Designed as an enclosed garden setting.
- Spaces set around a group of fully grown trees.
- Series of private courts within functions.
- Curved brick wall enveloped by water throughout.
- Each room designed with glass enclosure over which the roof floats.