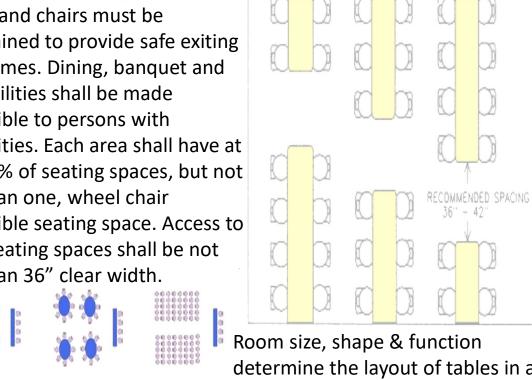

#### **TABLE SPACING IN RESTAURANTS:**

Aisles and circulation ways in dining rooms utilizing movable tables and chairs must be maintained to provide safe exiting at all times. Dining, banquet and bar facilities shall be made accessible to persons with disabilities. Each area shall have at least 5% of seating spaces, but not less than one, wheel chair accessible seating space. Access to such seating spaces shall be not less than 36" clear width.

Round Table

Theatre

**U** Shape

determine the layout of tables in a room. For table spacing in public places always refer to local codes for restrictions & safety requirements. The drawings above & below offer some general, customary aisle allowances. For a comfortable & pleasant dining experience there can never be too much room.

24"-30" RECOMMENDED SPACING

#### **Banquet Hall Seating Layouts**

If possible, set up the room so that entrances are along the rear of the seating area, and along the back and sides of the room. This will and along the back and sides of the room. This will minimize disruptions by latecomers and people who have to leave. The ideal seating row width for optimal viewing is no more than the distance from the first row of seats to the screen. This isn't always possible, but if it is, this will present the best viewing angle for the audience. When choosing function rooms, space requirements are not just seating of guests, keep in mind some of the following: