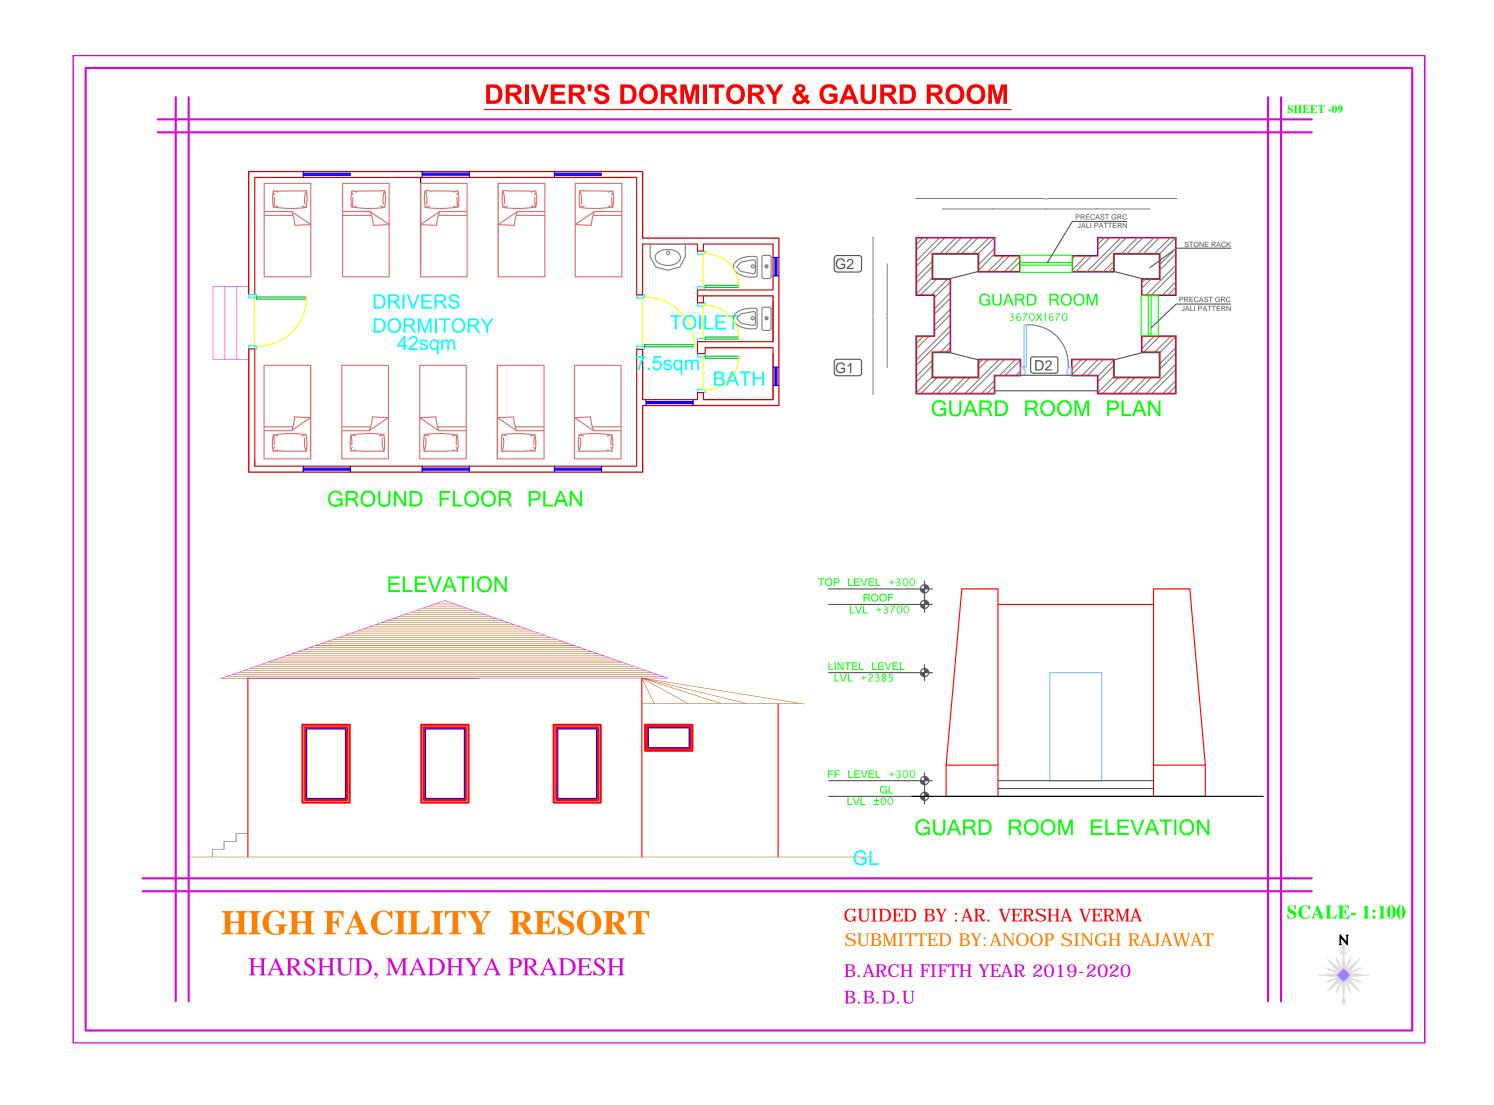

TLE: SITE PLAN

SUBMITTED BYANOOP SINGH RAJAWATinde

## HIGH FACILITY RESORT











# ARCHITECTURAL-THESIS

THESIS GUIDE : AR VERSHA VERMA

THE CHILLIMENT

ANDOD SINCH PAIANAT

SHEET TITLE: MARRIAGE LAWN



2019-2020

## HIGH FACILITY RESORT



# ARCHITECTURAL-THESIS

THESIS GUIDE : AR VERSHA VERMA

BMITTEDBY

ANOOP SINGH RAJAWAT

2019-2020

## HIGH FACILITY RESORT



# ARCHITECTURAL-THESIS

THESIS GUIDE : AR VERSHA VERMA

IBMITTED RY-

ANOOP SINGH RAJA

SHEET TITLE: GROUND FLOOR PLAN

Activista Wind

2019-2020 ARCHITECTURAL-THESIS
THESIS GUIDE:
AR VERSHA VERMA HIGH FACILITY RESORT FRONT ELEVATION SHEET TITLE: FRONT ELEVATION

MORNING WELCOME





















### HIGH FACILITY RESORT

HARSHUD, MADHYA PRADESH

SUBMITTED BY: ANOOP SINGH RAJAWAT B.ARCH FIFTH YEAR 2019-2020 B.B.D.U









### SHEET -12



### HIGH FACILITY RESORT

HARSHUD, MADHYA PRADESH

GUIDED BY : AR. VERSHA VERMA SUBMITTED BY: ANOOP SINGH RAJAWAT B.ARCH FIFTH YEAR 2019-2020 B.B.D.U **SCALE- 1:100**