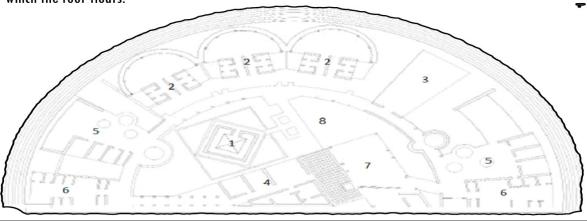

### LAYOUT IN THE SITE

The entrance ornamented with brass decorated cast iron main gate & the garden between the palace & main entrance gives the essence of palace architecture.

- Palace entrance
- •Vice regal palace, viceregal lounge, library, ballroom, two indoor yoga venues, vice regal suite, billiards room
- Music pavilion
- Ananda spa, consultation room, ayurvedic area, yoga room, oriental therapy room, western therapy room, aveda beauty institute wet spa area, fitness & aerobic

center. At the heart of the wellness focus,

•Hillside theatre is the integration of Yoga and

The pavilion Ayurveda philosophies along with
 The restaurant purifying whole body therapies,

•Guest residence while incorporating the five elem-

Rishikesh ents of Nature, thus creating
 The Ganges harmony between the mind, body

Haridwar and spirit.

Ananda-In the Himalayas is a luxury destination spa resort located in the picturesque foothills of the Himalayas, the birthplace of India's ancient arts of yoga, meditation and Ayurveda. Ananda is a retreat dedicated to restoring balance and harmonizing energy, through a holistic approach, incorporating the healing principles of the East and the West with a specific focus on Ayurveda and Aromatherapy, along with contemporary spa technology.

### **VIEW OF THE SITE**

Set amongst 100 acres of virgin forest and opened in September 2000, Ananda-In the Himalayas is built around a Maharaja's palace estate and located 260 kilometers north of New Delhi. The resort features a restored Viceroy's Palace, world-class Spa, 75 deluxe rooms and suites and 3 villas. Two of these villas are 2 bedroom villas and one is a single