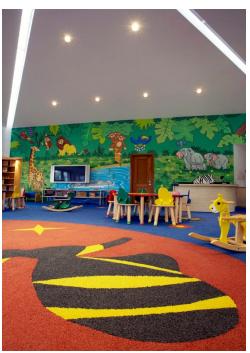

#### Heavenly Spa

Area: 1450 sq.m Components:

- a) 6 treatment rooms
- b) Private Relaxation Gardens
- c) Meditation Room

Areas: 1747 sq.m Facilities

- a) Lap Pool
- b) Westin Gymnasium
- c) Childrens Play Area
- d) Tennis Court