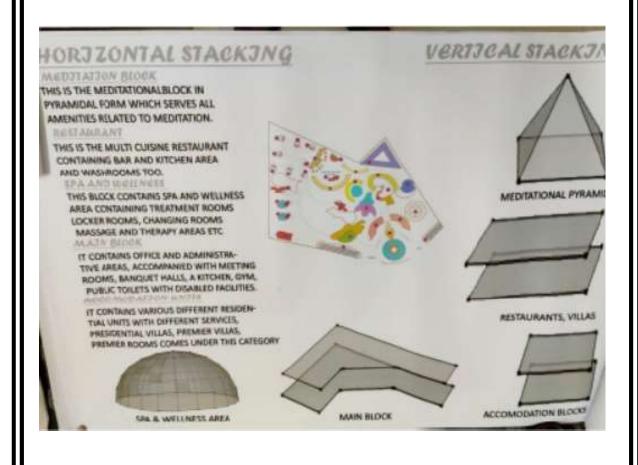

#### **TENTATIVE REQUIREMENTS**

The requirements are as follows:-

- Restaurant
- Bar.
- Kitchen.
- Rental units or cottages.
- Villas and rooms.
- Recreational facilities.
- Swimming pool.
- Ayurvedic spa.
- Open amphitheatre.
- Medical facilities.
- Travel agency.
- Gymnasium/ Health-club
- Staff quarters.
- Other recreational facilities