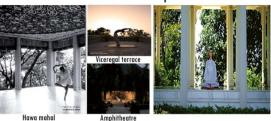

### YOGA PAVILION

A majestic open-air marbled floor shelter with gold leaf ceiling fresco, surrounded by a still & peaceful water pool at the south end of expansive palace lawn. The intimate setting is an excellent location to view the sunset & is ideal for individual instruction or private meditation.

### HILL AMPHITHEATRE

Terraced Hill Theatre offers a view of foothills & Palace

- Tennis, squash courts & amphitheatre ar part of the landscape.
- There are setouts provided at regular intervals.
- Pathways are laid out with trees throughout.
- Bamboo trees at the entrance of spa creates natural essence of the place.