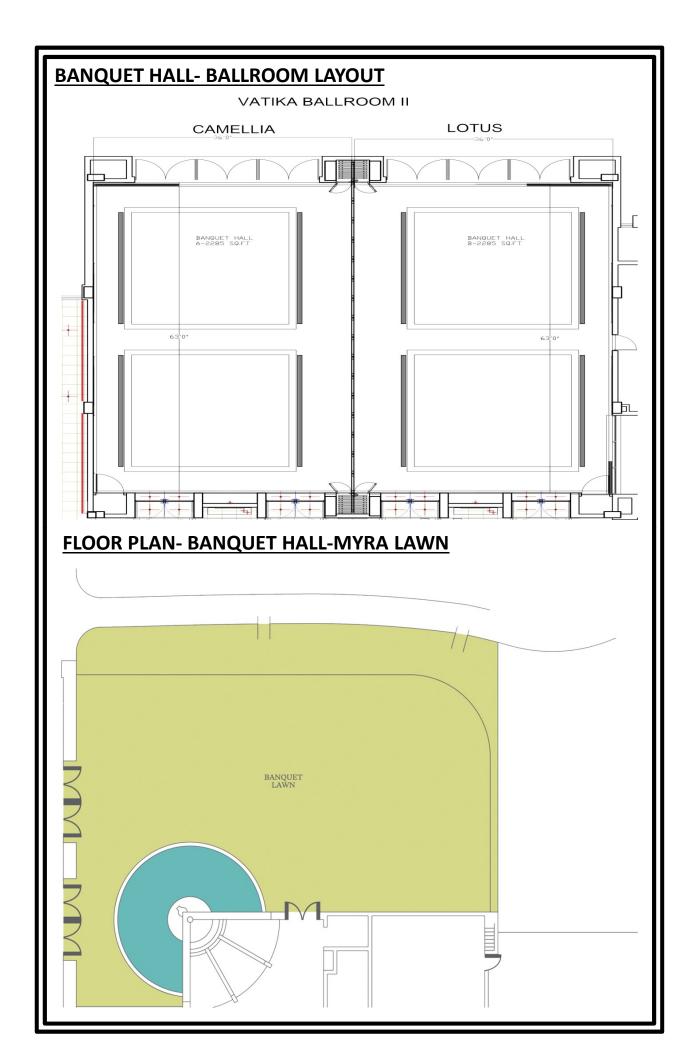

#### MEETING ROOMS & GATHERING SPACES

The Westin Sohna Resort & Spa has a total of 604 square meters of meeting & Banquet space to suit all occasions. The Westin Vatika Ballroom is divisible by three rooms for greater flexibility and there is an additional three meeting rooms, all with state of the art audio visual equipment and an abundance of natural lights.