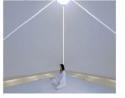

#### THE MEDITATIONAL PYRAMID

Each triangular sloping face is an isosceles triangle, with the two sloping sides being equal and the base angle equal. The lengths of the equal sides are all equal and all are similar to each other and of equal area.