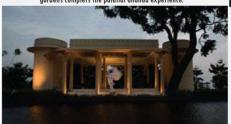

### **VIEW OF THE SITE**

Set amongst 100 acres of virgin forest and opened in September 2000, Ananda-In the Himalayas is built around a Maharaja's palace estate and located 260 kilometers north of New Delhi. The resort features a restored Viceroy's Palace, world-class Spa, 75 deluxe rooms and suites and 3 villas. Two of these villas are 2 bedroom villas and one is a single

bedroom villa, with breathtaking views of the Ganges River and the mountainside.

An amphitheatre, yoga pavilions in natural surroundings and landscaped gardens complets the palatial ananda experience.

Guests can immerse themselves in a complete rejuvenation, experience in the 24,000 square foot spa, with an extensive selection of the therapies in the 21 treatment rooms and 4 consultation rooms.