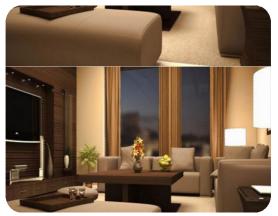

### A WORLD OF HEAVENLY EXPERIENCES

The property is spread across 37 acres of lush green landscaped gardens and has 97 guest rooms and standalone suites. All rooms are equipped with Westin Heavenly Beds and rainforest showers. The resort is also home to the Westin Heavenly Spa which is 1,450 sq meters of sanctuary with signature. Treat yourself with our signature massages, Chi Balance Massage and Roller massage. For your dining experience enjoy authentic Chinese food at 'Xiao Chi' and if you are in a mood for multi cuisine adventure, dine in at 'The Liviang Room'. The outdoor pool, set amid lush greenery, provides an idyllic setting for a refreshing swim under open sky.

The Westin Sohna Resort & Spa offers a relaxing environment for both business meetings and leisure visits through unique blend of personal and instinctive service provided by our Westin Service Express®. An elaborate 15,600-square foot indoor spa with six treatment rooms offers wide range of treatments including Thai, Balinese, Chinese, & Ayurveda massages & body wraps, focusing on renewal of body, mind, and soul.