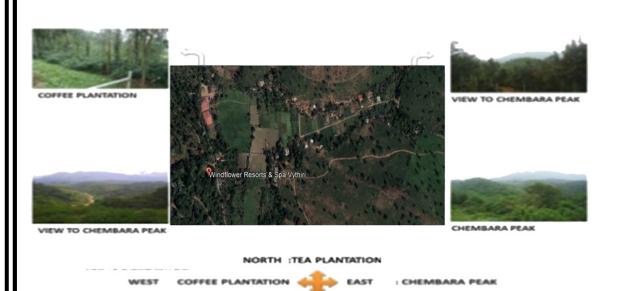

#### **RELEVANT LITERATURE STUDIES**

- LITERATURE STUDY -1
   WILDFLOWER RESORT
   TYPE- RECREATIO
   NAL
   LOCATION- KERALA
   SITE AREA-25 ACRES
- LITERATURE STUDY -2
   ALILAS VILLAS SOORI
   TYPE- RECREATIONAL
   LOCATION- BALI
   SITE AREA- 20ACRES