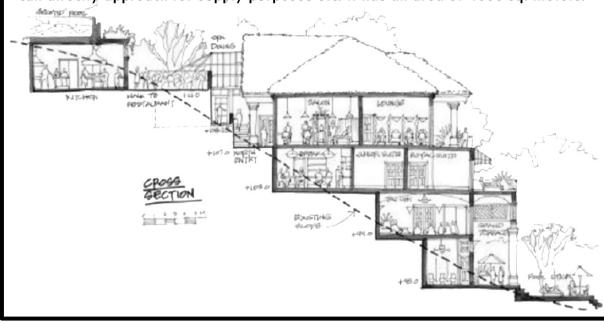

Area analysis help in zoneing layout of the function which further help in deriving concept plan.

The stage proceeding to the final design, developing of all floor plans, section, elevtion.