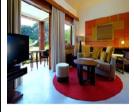

Public Service Areas

Entrance Foyer, Reception, Meeting Rooms and Westin ball room, 604 sq.m

#### MEETING ROOMS & GATHERING SPACES

The Westin Sohna Resort & Spa has a total of 604 square meters of meeting & Banquet space to suit all occasions. The Westin Vatika Ballroom is divisible by three rooms for greater flexibility and there is an additional three meeting rooms, all with state of the art audio visual equipment and an abundance of natural lights.