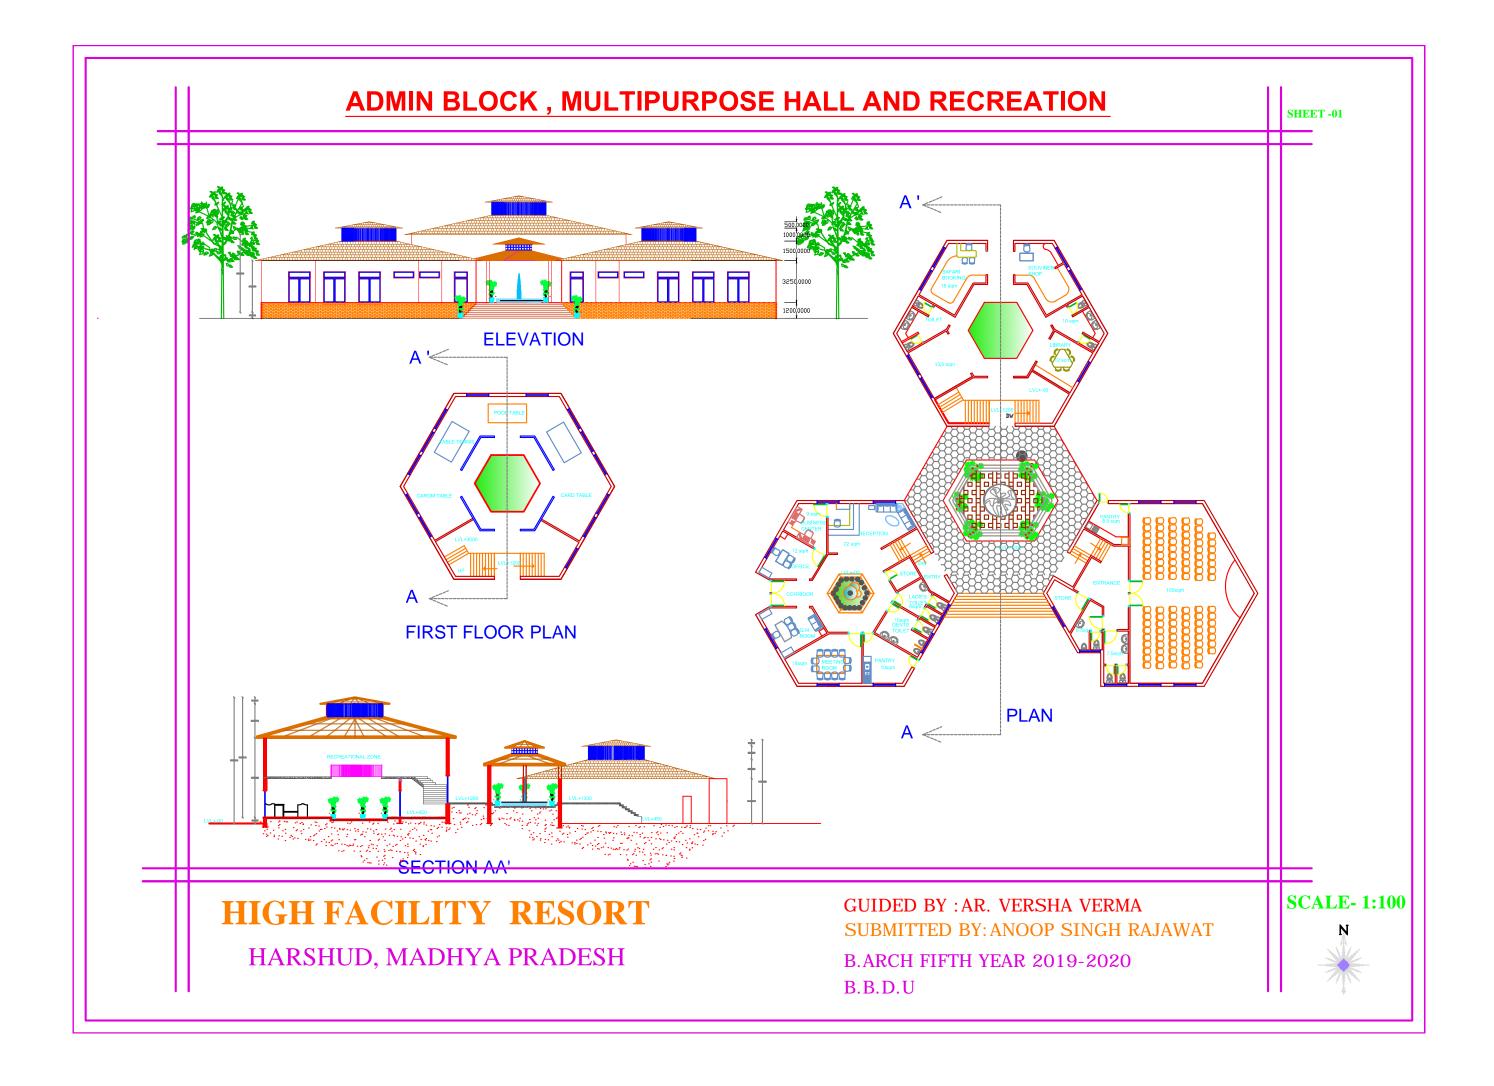

Area analysis help in zoneing layout of the function which further help in deriving concept plan.

The stage proceeding to the final design, developing of all floor plans, section, elevtion.

#### **TENTATIVE REQUIREMENTS**

The requirements are as follows:-

- Restaurant
- Bar.
- Kitchen.
- Rental units or cottages.
- Villas and rooms.
- Recreational facilities.
- Swimming pool.
- Ayurvedic spa.
- Open amphitheatre.
- Medical facilities.
- Travel agency.
- Gymnasium/ Health-club
- Staff quarters.
- Other recreational facilities