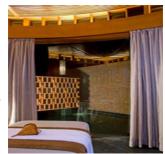

#### THE HEAVENLY SPA

- Designed as an enclosed garden setting.
- Spaces set around a group of fully grown trees.
- Series of private courts within functions.
- Curved brick wall enveloped by water throughout.
- Each room designed with glass enclosure over which the roof floats.

### **ANANDA SPA**

Area 24,000 Sq. feet area Treatments Ananda offers a unique blend of therapeutic treatments based on traditional Indian practices of Ayurveda, yoga & meditation. The spa also offers the latest European & Thai treatments to purify the rooms has individual showers. body and soothe the senses.

### **Spa Facilities**

- 24 treatment rooms.
- 2 relaxation rooms.
- 4 consultation rooms.
- Separate beauty treatment salon.
- Kama Suite for a couple with Jacuzzi, sauna & massage.
- Hydrotherapy facilities: steam, sauna, Jacuzzi, Kneipe foot bath, cold plunge, showers, locker and changing rooms.
- Outdoor heated lap pool and Jacuzzi.'
- Gym: 16 station life fitness gym with cardio,