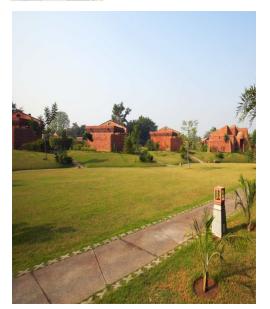

- LOCATION- Juna, kathhivada village, kathhivada tehsil, district Alirajpur.
- CLIENT-Madhya Pradesh tourism board
- TYPE- Commercial/Recreational
- STATUS- Proposed & unbuilt
- SITE AREA- 5 Acres

This site for the project is proposed by Madhya Pradesh tourism board for improving tourism activities in the related area as because there is less exposure to the tourism activity in the related area.

#### **ON SITE CONSIDERATIONS SLOPE**

One naala runs to the northern side at the back of the site and their is a little bit **SEWER LINE** of slope seen as due to the water mass present their at north eastern direction. PERMISSIBLE F.A.R-1 **PERMISSIBLE GROUND COVERAGE-35% PROJECT CLIENT-MADHYA PRADESH TOURISM BOARD** 

The site is located in the less populated and outskirts of the city & is near the water masses but there is a sewer line that runs towards the city sewers from the eastern to north side and then to the city.

#### **VEGETATION**

The land is fertile there because of the nearby water masses and black soil is fertile which is present there so there is abundant vegetation and many types of trees were present there.

#### **EXISTING STRUCTURES**

Their are some villas and houses of people near the site as it is located in the outskirts so the population is less there of the people and structures both.

#### **OTHER FEATURES**

Electric wires are running through the shorter axis from east to west and the eastern part of the site is used as a dumpyard by the local people