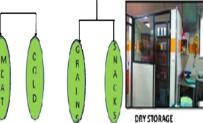

The palace block is the main block of the resorts , the site has 2500 sq.m area of Maharaja of Tehri Garwal palace.

| ESTAURANT |                |       |              |
|-----------|----------------|-------|--------------|
| 5.ho.     | Space          |       | Area (Sq.m.) |
| 1         | Lobby          |       | 25           |
| 2         | Bar            |       | 35           |
| 5         | Coffee Shop    |       | 70           |
| 4         | Restaurant     |       | 190          |
| 5         | Kitchen        |       | 332          |
| 6         | Wooden Storage |       | 50           |
| 7         | Tollet         |       | 18           |
|           |                | Total | 735 Sq.m.    |
|           |                |       |              |

| KITCHEN -BREAK UP |                       |       |               |
|-------------------|-----------------------|-------|---------------|
| S.ho.             | Space                 |       | Area ( Sq.m.) |
| 1                 | Pantry • Washing Area |       | 40            |
| 2                 | Cooking Area          | 90    |               |
| 3                 | Fruit Juice Section   | 24    |               |
| 4                 | Chef Room             |       | 16            |
| 5                 | Bakery Section        |       | 49            |
| 6                 | Defreeze              |       | 40            |
| 7                 | Store                 |       | 30            |
| 8                 | Staff Room            |       | 24            |
| 9                 | Housekeeping          |       | 50            |
|                   |                       | Total | 332 Sq.m.     |

| no. | Space                            | Area ( Sq.m.) |
|-----|----------------------------------|---------------|
| 1   | Guest Rooms - 70 @ 44 Sq m. each | 3080          |
| 2   | Housekeeping - 5 @ 27 Sq.m. each | 155           |

| ADMINISTRATION |                             |       |               |
|----------------|-----------------------------|-------|---------------|
| S.no.          | Space                       |       | Area ( Sq.m.) |
| 1              | HR Room (Head Of Resort)    |       | 35            |
| 2              | Administration              |       | 50            |
| 3              | Store                       |       | 15            |
| 1              | Laundry                     |       | 96            |
| 5              | Kitchen                     |       | 40            |
| 6              | Staff Dining                |       | 35            |
| 7              | Toilets - 2 @ 17 Sq m. each |       | 54            |
| 8              | Games Room                  |       | 50            |
| 9              | T.T. Room                   |       | 22            |
| 10             | Male Lockers                |       | 50            |
| 11             | Female Lockers              |       | 70            |
| 12             | Training Room               |       | 55            |
| 15             | Common Room                 |       | 40            |
| 14             | Store                       |       | 15            |
| 15             | Staff Room                  |       | 20            |
|                |                             | Total | 850 Sq.m.     |
|                |                             |       |               |

| The palace block contains             |       |                    |               |
|---------------------------------------|-------|--------------------|---------------|
| The pulace block comains              | SPA   |                    |               |
| <ul> <li>Reception</li> </ul>         | S.no. | Space              | Area ( Sq.m.) |
| Kecehiloli                            | 1     | Reception          | 80            |
| <ul> <li>Vice regal lounge</li> </ul> | 2     | Boutique           | 120           |
| vice regul looninge                   | 3     | Spa for Men        | 303           |
| <ul> <li>Tea lounge</li> </ul>        | 4     | Women Spa          | 503           |
| rea rounge                            | 5     | Gym                | 260           |
| Regal palace                          | 6     | Beauty Clinic      | 80            |
| • .                                   | 7     | Ayurvedic Centre   | 150           |
| Billiards room                        | 9     | Naturopathy Centre | 200           |
| Dilliulus Toolii                      | 9     | Lobby              | 25            |
| <ul> <li>Library</li> </ul>           |       | Total              | 2042 Sq.m.    |