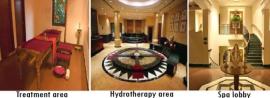

### **ANANDA SPA**

Area 24,000 Sq. feet area Treatments Ananda offers a unique blend of therapeutic treatments based on traditional Indian practices of Ayurveda, yoga & meditation. The spa also offers the latest European & Thai treatments to purify the rooms has individual showers. body and soothe the senses.

### **Spa Facilities**

- 24 treatment rooms.
- 2 relaxation rooms.
- 4 consultation rooms.
- Separate beauty treatment salon.
- Kama Suite for a couple with Jacuzzi, sauna & massage.
- Hydrotherapy facilities: steam, sauna, Jacuzzi, Kneipe foot bath, cold plunge, showers, locker and changing rooms.
- Outdoor heated lap pool and Jacuzzi.'
- Gym: 16 station life fitness gym with cardio,