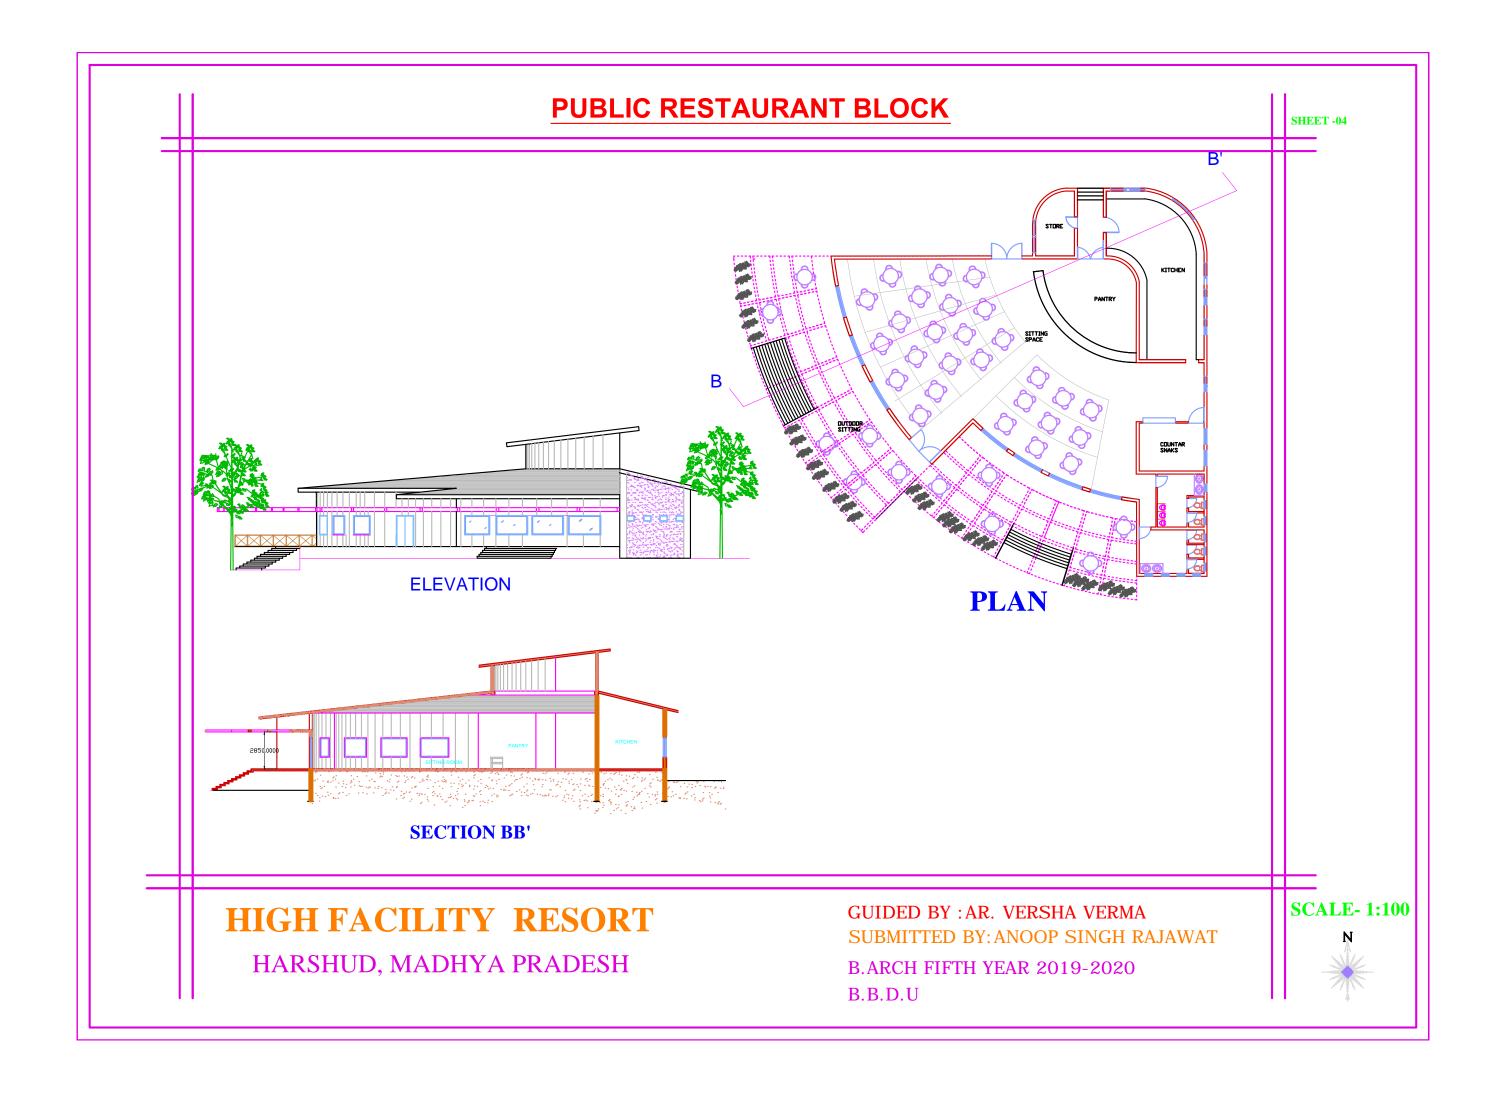

Area analysis help in zoneing layout of the function which further help in deriving concept plan.

The stage proceeding to the final design, developing of all floor plans, section, elevtion.

#### **TENTATIVE REQUIREMENTS**

The requirements are as follows:-

- Restaurant
- Bar.
- Kitchen.
- Rental units or cottages.
- Villas and rooms.
- Recreational facilities.
- Swimming pool.
- Ayurvedic spa.
- Open amphitheatre.
- Medical facilities.
- Travel agency.
- Gymnasium/ Health-club
- Staff quarters.
- Other recreational facilities