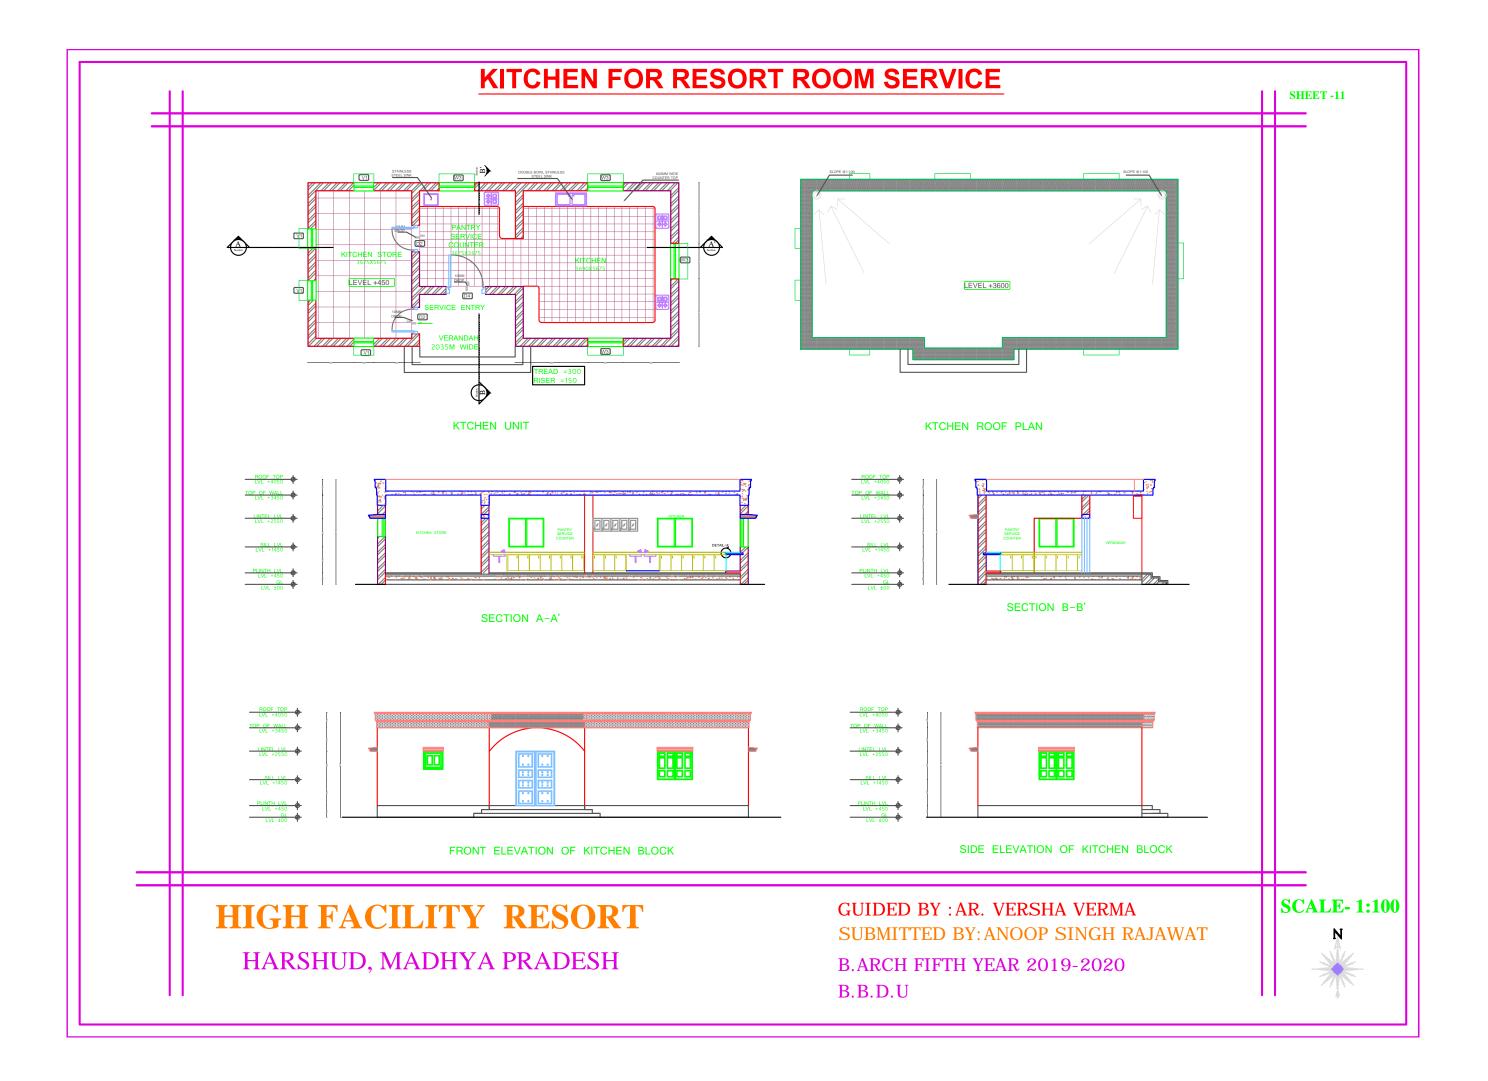

SITE PLAN

SUBMITTED BYANOOP SINGH RAJAWATinde

## HIGH FACILITY RESORT











# ARCHITECTURAL-THESIS

THESIS GUIDE : AR VERSHA VERMA

THE CHILLIMENT

ANDOD SINCH PAIANAT

SHEET TITLE: MARRIAGE LAWN



2019-2020

## HIGH FACILITY RESORT



# ARCHITECTURAL-THESIS

THESIS GUIDE : AR VERSHA VERMA

BMITTEDBY

ANOOP SINGH RAJAWAT

2019-2020

## HIGH FACILITY RESORT



# ARCHITECTURAL-THESIS

THESIS GUIDE : AR VERSHA VERMA

IBMITTED RY-

ANOOP SINGH RAJA

SHEET TITLE: GROUND FLOOR PLAN

Activista Wind

2019-2020 ARCHITECTURAL-THESIS
THESIS GUIDE:
AR VERSHA VERMA HIGH FACILITY RESORT FRONT ELEVATION SHEET TITLE: FRONT ELEVATION

MORNING WELCOME





















### HIGH FACILITY RESORT

HARSHUD, MADHYA PRADESH

SUBMITTED BY: ANOOP SINGH RAJAWAT B.ARCH FIFTH YEAR 2019-2020 B.B.D.U









### SHEET -12



### HIGH FACILITY RESORT

HARSHUD, MADHYA PRADESH

GUIDED BY : AR. VERSHA VERMA SUBMITTED BY: ANOOP SINGH RAJAWAT B.ARCH FIFTH YEAR 2019-2020 B.B.D.U **SCALE- 1:100**