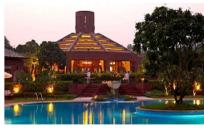

#### THE MEDITATIONAL PYRAMID

Each triangular sloping face is an isosceles triangle, with the two sloping sides being equal and the base angle equal. The lengths of the equal sides are all equal and all are similar to each other and of equal area.

#### **DINING AND POOL**

- Xiao chi, Xiao chi bar, the living room is the restaurants and splash is the open juice bar with the pool.
- There are a group of garden pavilions covered with slate clad pyramid roofs which merge with the surrounding trees.
- Glass brick slots separating the sloped facets give lightness to the rooms.
- The gym has a lap pool with the sports arena connected to it.