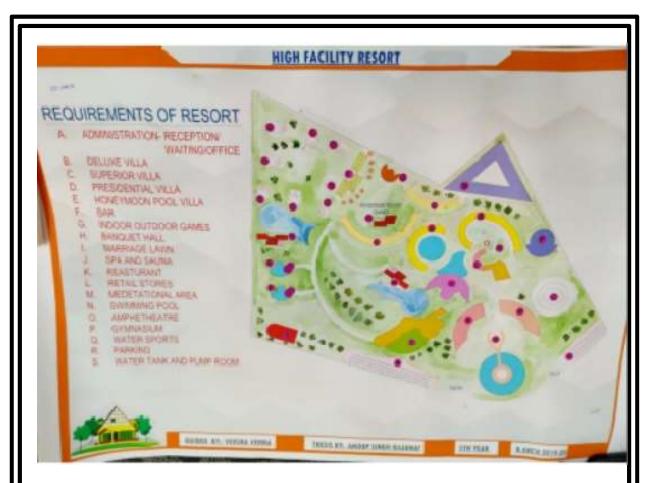

#### **TENTATIVE REQUIREMENTS**

The requirements are as follows:-

- Restaurant
- Bar.
- Kitchen.
- Rental units or cottages.
- Villas and rooms.
- Recreational facilities.
- Swimming pool.
- Ayurvedic spa.
- Open amphitheatre.
- Medical facilities.
- Travel agency.
- Gymnasium/ Health-club
- Staff quarters.
- Other recreational facilities