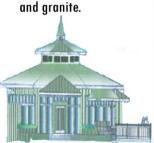

### YOGA PAVILION

A majestic open-air marbled floor shelter with gold leaf ceiling fresco, surrounded by a still & peaceful water pool at the south end of expansive palace lawn. The intimate setting is an excellent location to view the sunset & is ideal for individual instruction or private meditation.

### **FINISHES:**

- Exterior facade of the all blocks is plastered and white washed.
- Roof tiles are used for roof.
- · All the furniture is in teak wood.
- · Vice regal palace has marble, granite flooring
- Interior is also white washed.