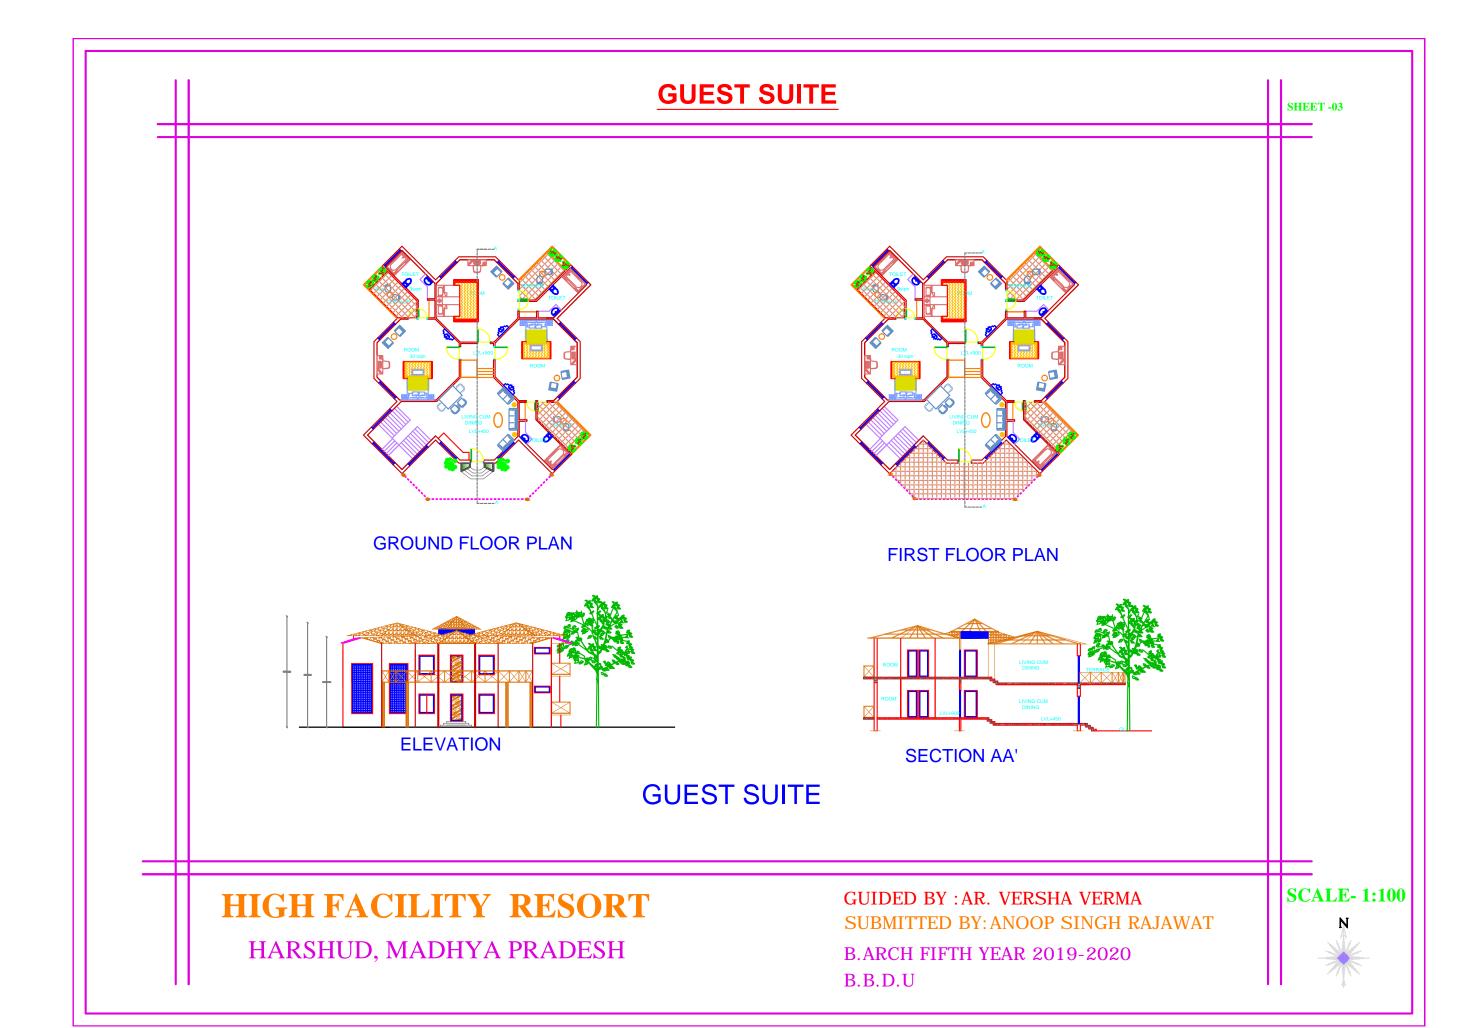

Area analysis help in zoneing layout of the function which further help in deriving concept plan.

The stage proceeding to the final design, developing of all floor plans, section, elevtion.

#### **TENTATIVE REQUIREMENTS**

The requirements are as follows:-

- Restaurant
- Bar.
- Kitchen.
- Rental units or cottages.
- Villas and rooms.
- Recreational facilities.
- Swimming pool.
- Ayurvedic spa.
- Open amphitheatre.
- Medical facilities.
- Travel agency.
- Gymnasium/ Health-club
- Staff quarters.
- Other recreational facilities