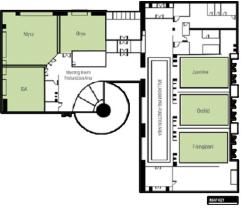

#### MEETING ROOMS & GATHERING SPACES

The Westin Sohna Resort & Spa has a total of 604 square meters of meeting & Banquet space to suit all occasions. The Westin Vatika Ballroom is divisible by three rooms for greater flexibility and there is an additional three meeting rooms, all with state of the art audio visual equipment and an abundance of natural lights.

Public Service Areas

Entrance Foyer, Reception, Meeting Rooms and Westin ball room, 604 sq.m