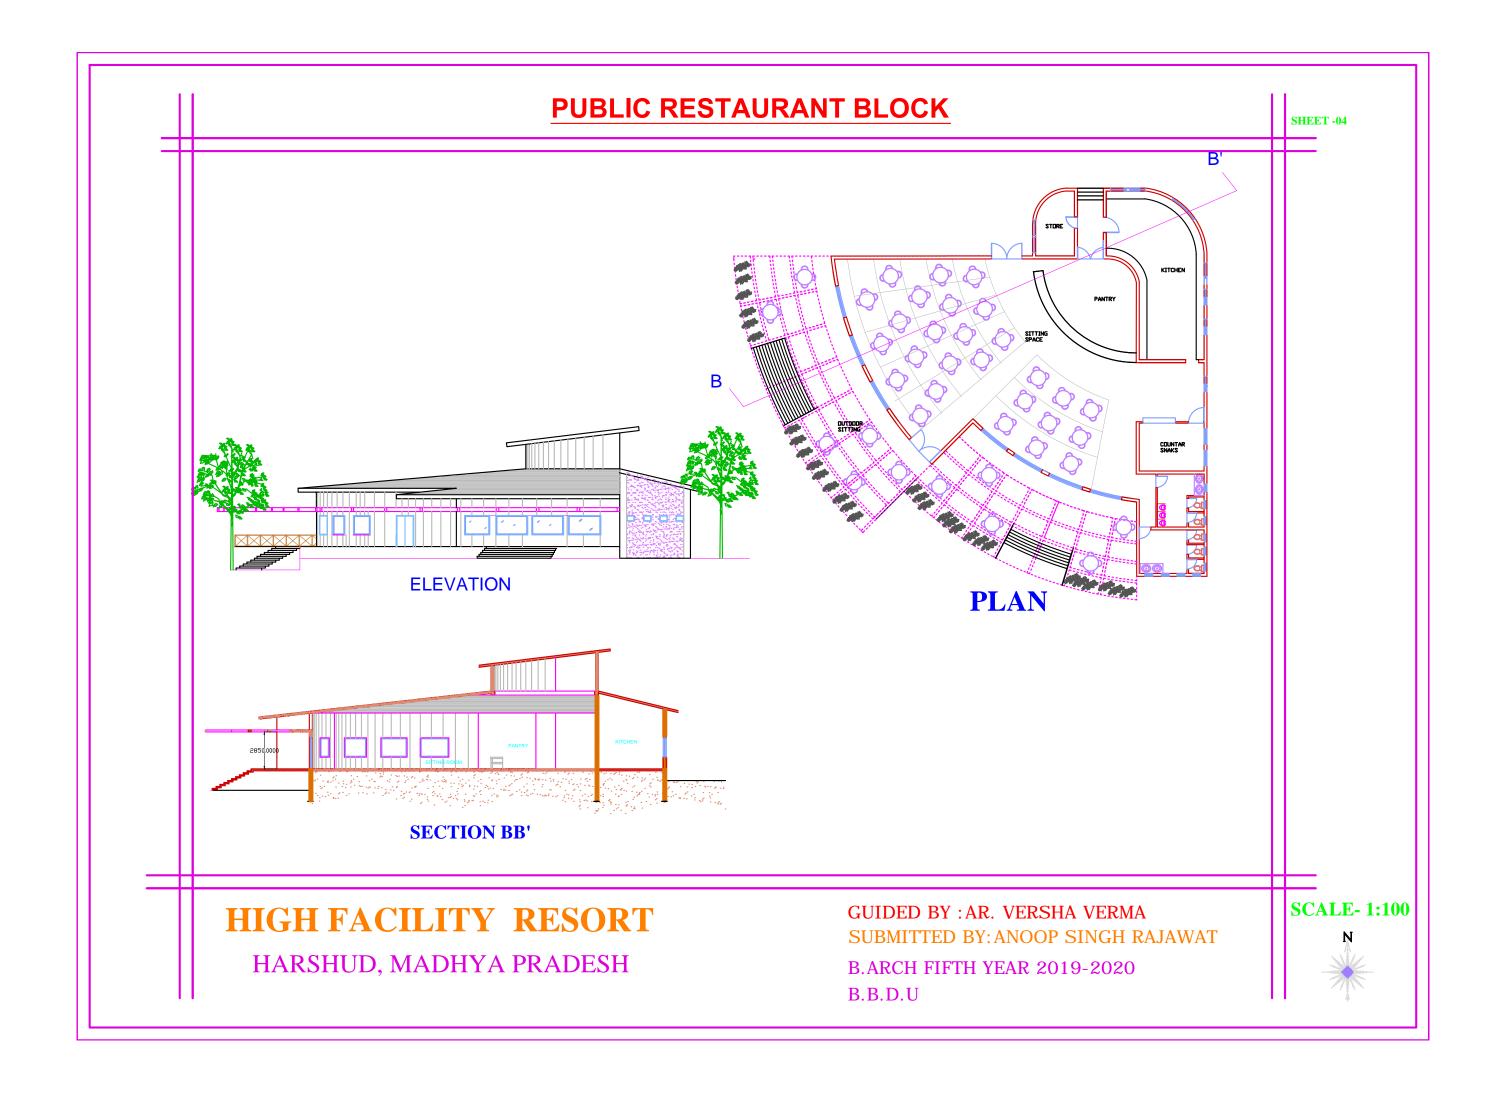

### THE RESTAURANT

The restaurant is planned at the ground level itself, which has an octagonal plan. It also gets clean view of the valley. The total area of the restaurant is 500 sq metre It has a capacity of 70 covers inside and 48 covers in open on the deck which is temporarily covered in case of high occupancy. Two smaller octagonal area acts as bar & the display kitchen if in case the visitors are interested in learning some cuisine. The bar has a capacity of 21 persons .The walls are in timber while the flooring is a mixture of marble

The palace block is the main block of the resorts , the site has 2500 sq.m area of Maharaja of Tehri Garwal palace.

| ESTAURANT |                |       |              |
|-----------|----------------|-------|--------------|
| 5.ho.     | Space          |       | Area (Sq.m.) |
| 1         | Lobby          |       | 25           |
| 2         | Bar            |       | 35           |
| 5         | Coffee Shop    |       | 70           |
| 4         | Restaurant     |       | 190          |
| 5         | Kitchen        |       | 332          |
| 6         | Wooden Storage |       | 50           |
| 7         | Tollet         |       | 18           |
|           |                | Total | 735 Sq.m.    |
|           |                |       |              |

| KITCHEN -BREAK UP |                       |       |               |
|-------------------|-----------------------|-------|---------------|
| S.ho.             | Space                 |       | Area ( Sq.m.) |
| 1                 | Pantry • Washing Area |       | 40            |
| 2                 | Cooking Area          | 90    |               |
| 3                 | Fruit Juice Section   | 24    |               |
| 4                 | Chef Room             |       | 16            |
| 5                 | Bakery Section        |       | 49            |
| 6                 | Defreeze              |       | 40            |
| 7                 | Store                 |       | 30            |
| 8                 | Staff Room            |       | 24            |
| 9                 | Housekeeping          |       | 50            |
|                   |                       | Total | 332 Sq.m.     |