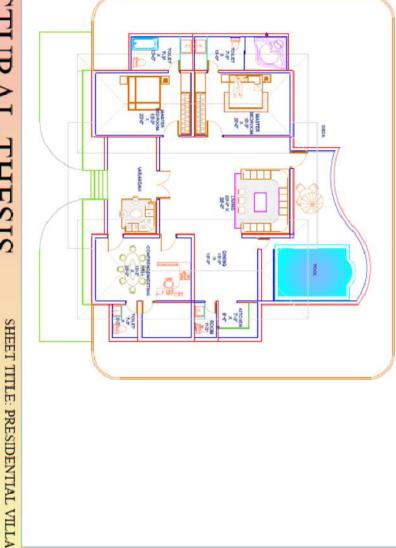

#### PRESIDENTIAL VILLA

The Presidential Suite offers two levels of the ultimate pampering with three bedrooms, a private courtyard with landscaped gardens, and plunge pool.

- 3 bedroom accommodation.
- Private swimming pool.
- 2 double rooms+ large living & dining place.
- · A sculpture fireplace at the focal point.
- Master bedroom- own fireplace + private spa +garden shower.
- Set in private garden surrounded by water channels.
- Roof's sloped towards circular pool, towering

#### **PREMIER VILLA**

The stand alone Premier Villa offers comfort and exclusivity.

Relax and rejuvenate in natural surroundings with modern

amenities including a deep soaking bathtub under a glass roof.

#### **LUXURY VILLA**

The two-bedroom Luxury Villa offers a beautiful and restful sanctuary, which includes a large outdoor terrace with chaise lounge. The interior includes a dining table and comfortable living room. Both bedrooms feature large, open-plan bathrooms with grand freestanding terrazzo bathtubs and walk-in robes.

#### **PREMIER ROOM**

- Pure geometry in plan
- Strong elevation
- •Innovative use of patterns on screen walls, lintels and overhang plays
- Enclosed ornamental gardens provided outside the washrooms

SPA RECEPTION & WAITING AREA OPEN SPACES