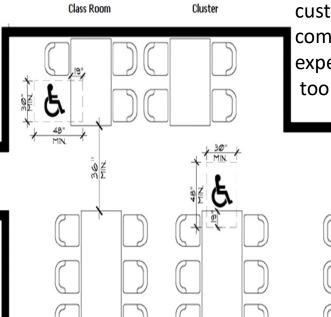

- •A minimum of 36 inches long portion of the cashier counter must be no higher than 28 to 34 inches above the floor.
- •In restaurants and bars where dining surfaces are provided for consumption of food or drink, at least 5% of seating and standing spaces at dining surfaces shall have clear floor space of 30"X48" with 19" deep minimum at 27"height knee clearances. Accessible dining surfaces shall be dispersed through entire facility and no less than one shall be located in each functional area (dining, banquet, bar, raised or sunken area, outdoor seating). When more than one accessible space is provided, they shall be integrated throughout the general seating area(s). For bar counter exceeding 34" in height that is accessible by the customers at least 60" long portion of the counter shall be accessible.
- •Tray slides at food counters shall be 28" minimum and 34 inches maximum above the floor
- •All restrooms shall be accessible to persons with disabilities

#### **TABLE SPACING IN RESTAURANTS:**

Aisles and circulation ways in dining rooms utilizing movable tables and chairs must be maintained to provide safe exiting at all times. Dining, banquet and bar facilities shall be made accessible to persons with disabilities. Each area shall have at least 5% of seating spaces, but not less than one, wheel chair accessible seating space. Access to such seating spaces shall be not less than 36" clear width.