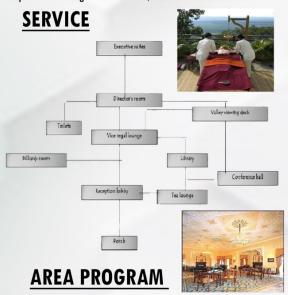

### LAYOUT IN THE SITE

The entrance ornamented with brass decorated cast iron main gate & the garden between the palace & main entrance gives the essence of palace architecture.

- Palace entrance
- •Vice regal palace, viceregal lounge, library, ballroom, two indoor yoga venues, vice regal suite, billiards room
- Music pavilion
- Ananda spa, consultation room, ayurvedic area, yoga room, oriental therapy room, western therapy room, aveda beauty institute wet spa area, fitness & aerobic

### **OTHER FACILITIES**

BILLIARDS ROOM :- Ananda houses one of the oldest billiard

tables (100 years old) in India. The charming room includes a spectator's gallery & fireplace. **THE LIBRARY-** The library houses the Maharaja's superb collection of literary & historical books on the Imperial era and is being augmented by contem porary topics, including Ayurveda, wellness, lifestyle, natural history, yoga, meditation and more.

### **CONFERENCE FACILITIES**

### **BOARD ROOM I**

Suitable for small groups of 10-16. On the guesthouse dining room, this 15-foot ceiling room with fireplace, enjoys ground floor location adjacent to grand staircase & reception.

### **BOARD ROOM II**

Also suitable for small groups of 10-16. Glassed on four sides, this intimate setting commands impressive view of the Himalayas.

### **VICEREGAL HALL**

The Palace's recreation hall is largest meeting room at the spa with high ceilings & wooden floors. Ideal for meetings, presentation, exhibitions or small functions up to 140 people.

### **SERVICE AREA**

The staff area and the service care including generator and other services are at a lower level of the palace, which is separate from the resort. It is not a part of the main palace, it is only connected by a single road. It can also be approached from the outside.