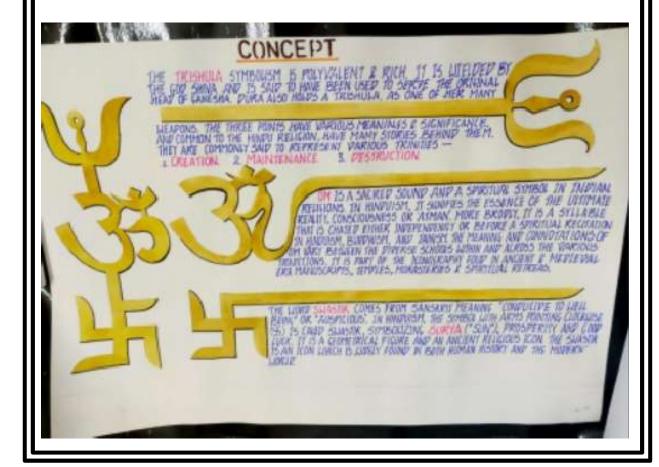

OF INCLINATION' AT 51° 51′ 51′ . DUE TO IT'S SHAPE AND ANGLE THE STRUCTURE GETS ALIGNED PERFECTLY TO THE EARTH'S MAGNETIC FIELD THERE BY MAKING IT THE GREATEST RECEIVER & TRANSMITTER OF COSMIC ENERGY. 'PYRO' MEANS FIRE' OR ENERGY AND 'AMID' MEANS 'CENTRE' OR WITHIN; HENCE,



### geodesje domes

GEODESIC DOME-SHAPED STRUCTURES OFFER MANY BENEFITS OVER OTHER STYLES, GEODESIC DOMES ARE CREATED BY CONNECTING TRIANGLES TOGETHER IN A DOME SHAPE, USING PRECISE ANGLES AND MEASUREMENTS. THE NUMBER ONE BENEFIT OF THE GEODESIC DOME STRUCTURE IS THE STRENGTH OF THE DOME. THEY ARE MUCH STRONGER THAN RECTANGULAR BUILDINGS AND HAVE BEEN KNOWN TO SURVIVE HURRICANES, TORNADOES, AND EARTHQUAKES. NO INTERNAL SUPPORTS ARE NEEDED BECAUSE THE TRIANGLES DISTRIBUTE WEIGHT EVENLY THROUGHOUT THE STRUCTURE.













Remed expert, halve adjust

Proposed Site For-HIGH FACILITY RESORT

### SITE ACCESSIBILITY

No you is according from the pass, it as the manural or have the account talk and one has the market independ public has part to marrly and the most for the lateral school provide your is the board one, second facilities about \$4.00m. ment his sid for each loyer to be blanked by execut relient yes. Marced (anterior had it has been objected due to leek of partitions and papel) window,

### ON SITE CONSIDERATIONS

Some margin colors to the restrict a data of that have of the originated flows in a tottle had all player count in thee to the contract from a propert from an exaction

### MAKE LINE

the other. Such as the loss prompted and makings of the last Kin some the unity margar by their try p