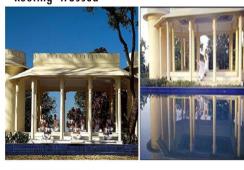

#### **PREMIER ROOM**

- Pure geometry in plan
- Strong elevation
- •Innovative use of patterns on screen walls, lintels and overhang plays
- Enclosed ornamental gardens provided outside the washrooms

SPA RECEPTION & WAITING AREA OPEN SPACES

#### THE HEAVENLY SPA

- Designed as an enclosed garden setting.
- Spaces set around a group of fully grown trees.
- Series of private courts within functions.
- Curved brick wall enveloped by water throughout.
- Each room designed with glass enclosure over which the roof floats.

### YOGA PAVILION

A majestic open-air marbled floor shelter with gold leaf ceiling fresco, surrounded by a still & peaceful water pool at the south end of expansive palace lawn. The intimate setting is an excellent location to view the sunset & is ideal for individual instruction or private meditation.