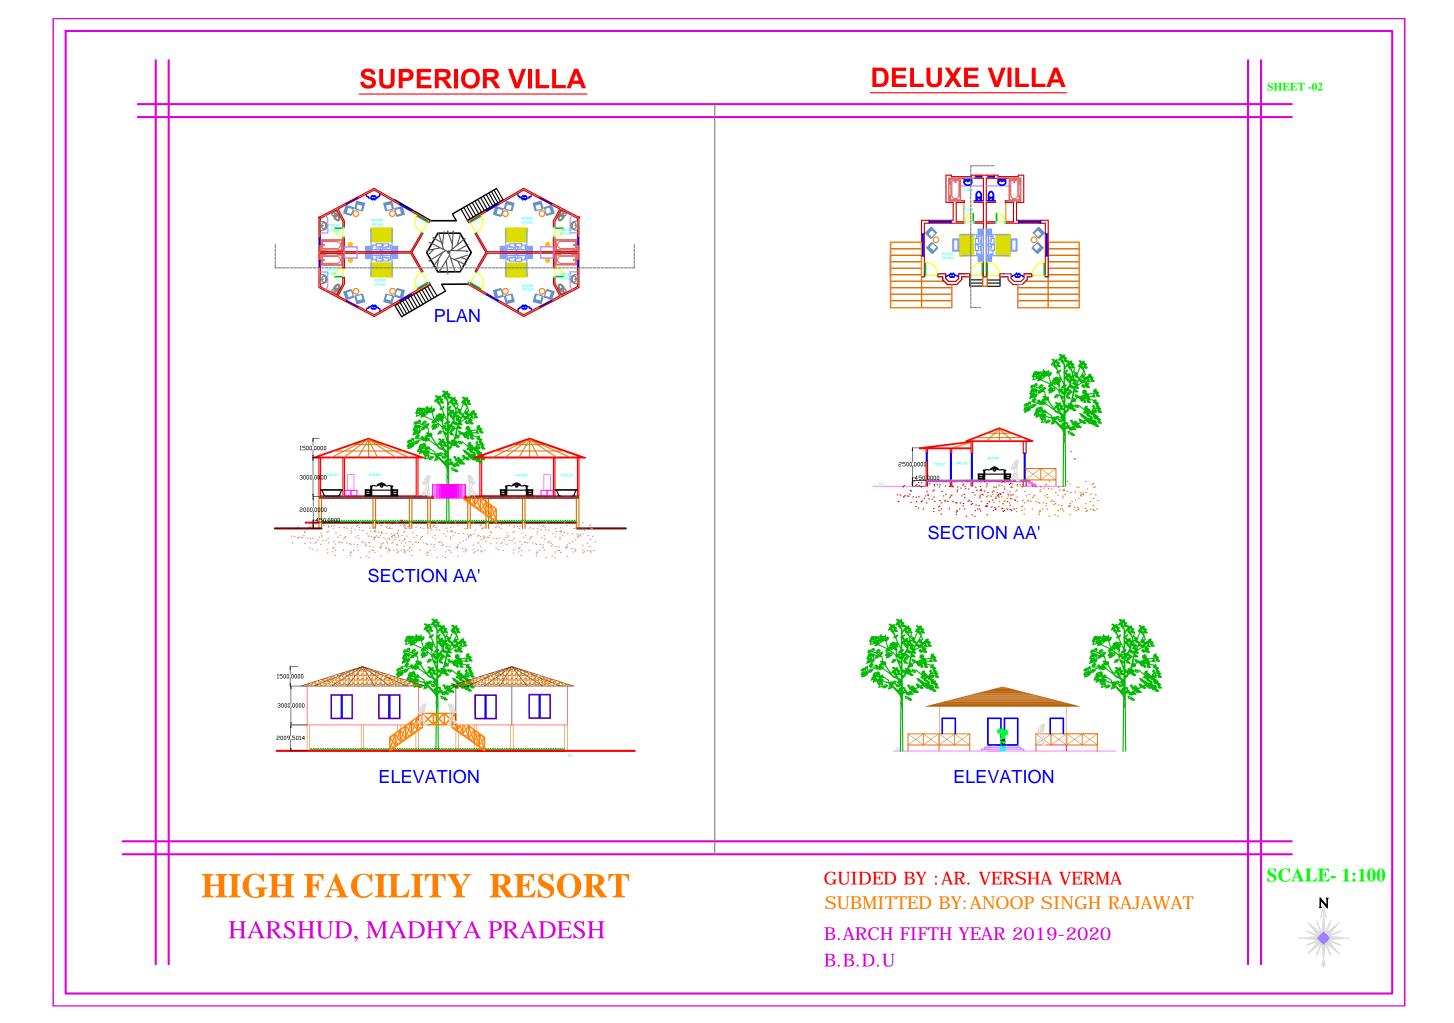

Area analysis help in zoneing layout of the function which further help in deriving concept plan.

The stage proceeding to the final design, developing of all floor plans, section, elevtion.

#### **TENTATIVE REQUIREMENTS**

The requirements are as follows:-

- Restaurant
- Bar.
- Kitchen.
- Rental units or cottages.
- Villas and rooms.
- Recreational facilities.
- Swimming pool.
- Ayurvedic spa.
- Open amphitheatre.
- Medical facilities.
- Travel agency.
- Gymnasium/ Health-club
- Staff quarters.
- Other recreational facilities