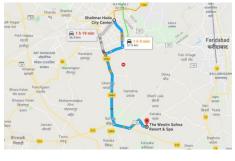

#### 1. OUTSTATION

(a) Nearest airport is TERMINAL 2, IGI AIRPORT, at 56 km. TERMINAL ID, IGI at 51 km.

#### BY TRAIN (MASS TRANSIT)

(b) Nearest railway station is BALLABHGARH RAILWAY STATION at 25.2 KM.

#### BY BUS (MASS TRANSIT)

(a) Nearest bus stand is SOHNA BUS DEPOT at 9.8 Km from the site.

ISBT: Depot GURGAON at 40 km.

#### 2. LOCAL

(a) PARA TRANSIT

Include Taxis and auto rickshaw.

METROSTATION: Huda city center Metro station at 36.5km.