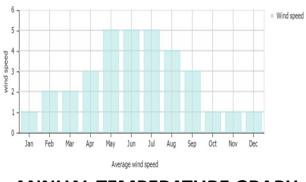

system. In Khandwa, the average annual temperature is 26.6 °C. In a year, the average rainfall is 932 mm. The driest month is February, with 2 mm of rain. The greatest amount of precipitation occurs in July, with an average of 282 mm.

May is the warmest month of the year. The temperature in May averages 34.9 °C. The lowest average temperatures in the year occur in December, when it is around 20.4 °C. There is a difference of 280 mm of precipitation between the driest and wettest months. The variation in temperatures throughout the year is 14.5 °C.

10° 20° 30° 40° 50°

150

# PRECIPITATION GRAPH 400 mm 300 mm 100 mm Jan Feb Mar Apr May Jun Jul Aug Sep Oct Nov Dec Average precipitation (rain/snow)

#### **RELATIVE HUMIDITY GRAPH**



#### **SUN HOURS GRAPH**



#### **WIND-SPEED GRAPH**



#### **ANNUAL TEMPERATURE GRAPH**



#### **SOIL TYPE**

| 33 | Narsinghpur, Hoshangabad, Harda, Shahdol, Umaria,         |
|----|-----------------------------------------------------------|
|    | Jabalpur, Katni Sagar, Damoh, Vidisha, Raisen, Bhopal,    |
|    | Sehore, Rajgarh, Ujjain, Dewas, Shajapur, Mandsaur,       |
|    | Neemuch, Ratlam, Jhabua, Dhar, Indore, Khargone           |
|    | Barwani, Khandwa, Guna (partly), Shivpuri (partly), Datia |
|    | 33                                                        |

#### **SEISMIC ZONE**

In major parts of the state, seismicity is moderately high. Especially, in the recent past, a couple of events triggered the entire state (including the 1997 Jabalpur Earthquake). After that, the earthquake is being taken quite seriously here. Howe