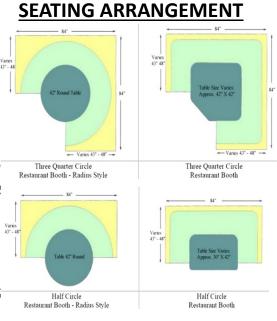

Round Table

Theatre

**U** Shape

determine the layout of tables in a room. For table spacing in public places always refer to local codes for restrictions & safety requirements. The drawings above & below offer some general, customary aisle allowances. For a comfortable & pleasant dining experience there can never be too much room.

24"-30" RECOMMENDED SPACING