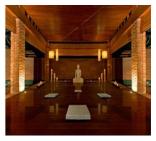

### LAYOUT IN THE SITE

The entrance ornamented with brass decorated cast iron main gate & the garden between the palace & main entrance gives the essence of palace architecture.

- Palace entrance
- •Vice regal palace, viceregal lounge, library, ballroom, two indoor yoga venues, vice regal suite, billiards room
- Music pavilion
- Ananda spa, consultation room, ayurvedic area, yoga room, oriental therapy room, western therapy room, aveda beauty institute wet spa area, fitness & aerobic

### YOGA PAVILION

A majestic open-air marbled floor shelter with gold leaf ceiling fresco, surrounded by a still & peaceful water pool at the south end of expansive palace lawn. The intimate setting is an excellent location to view the sunset & is ideal for individual instruction or private meditation.