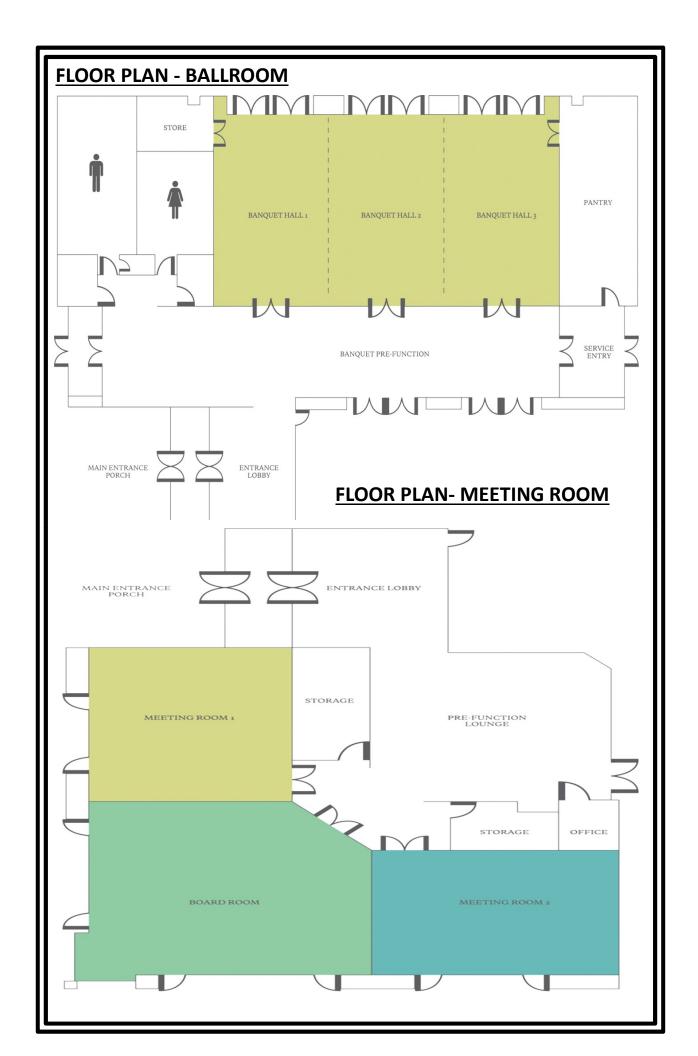

#### MEETING ROOMS & GATHERING SPACES

The Westin Sohna Resort & Spa has a total of 604 square meters of meeting & Banquet space to suit all occasions. The Westin Vatika Ballroom is divisible by three rooms for greater flexibility and there is an additional three meeting rooms, all with state of the art audio visual equipment and an abundance of natural lights.