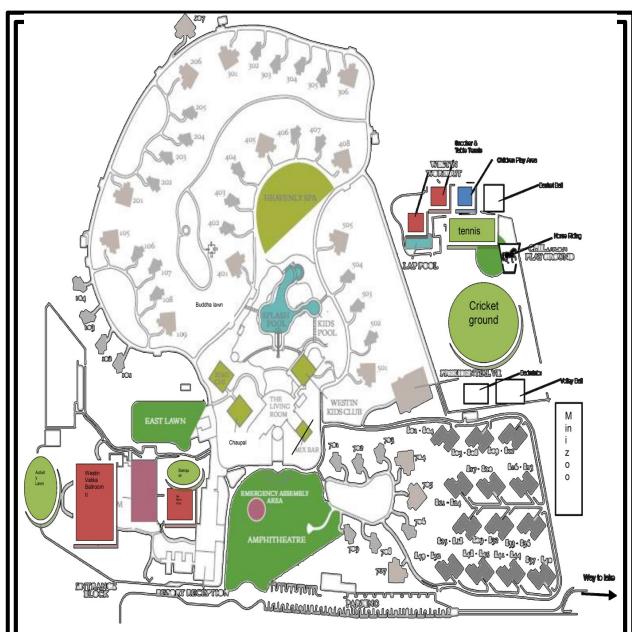

#### Components:

- a) Entertainment Hub
- b) Restaurants
- c) Kids Play Area
- d) Dining Pavillions
- e) Swimming pool

#### Heavenly Spa

Area: 1450 sq.m Components:

- a) 6 treatment rooms
- b) Private Relaxation Gardens
- c) Meditation Room

Areas: 1747 sq.m Facilities

- a) Lap Pool
- b) Westin Gymnasium
- c) Childrens Play Area
- d) Tennis Court

Public Service Areas

Entrance Foyer, Reception, Meeting Rooms and Westin ball room, 604 sq.m

#### Accomodation

Number of rooms: 97 Type / Area :

- a) One & Two bedroom cottages, 42 sq.m
- b) Deluxe Rooms, 56 sq.m
- c) Presidential Villas, 120sq.m

Total site Area: 37 Acres Builtup Area: 15,000 sq.m