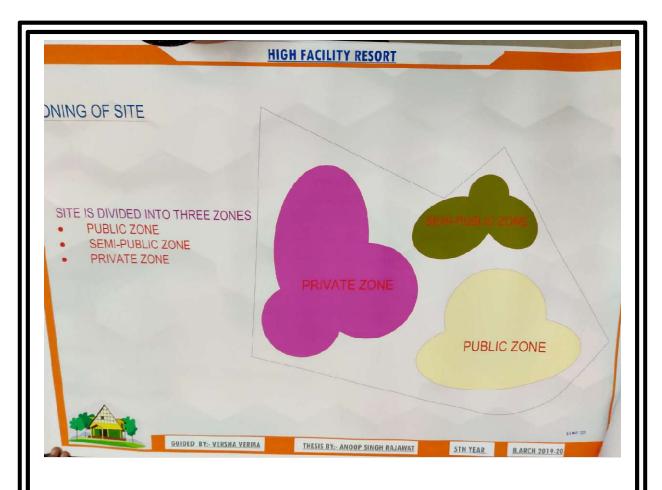

ANGLE OF INCLINATION' AT 51° 51′ 51′ . DUE TO IT'S SHAPE AND ANGLE THE STRUCTURE GETS ALIGNED PERFECTLY TO THE EARTH'S MAGNETIC FIELD THERE BY MAKING IT THE GREATEST RECEIVER & TRANSMITTER OF COSMIC ENERGY. 'PYRO' MEANS FIRE' OR ENERGY AND 'AMID' MEANS 'CENTRE' OR WITHIN; HENCE,



### geodesje domes

GEODESIC DOME-SHAPED STRUCTURES OFFER MANY BENEFITS OVER OTHER STYLES, GEODESIC DOMES ARE CREATED BY CONNECTING TRIANGLES TOGETHER IN A DOME SHAPE, USING PRECISE ANGLES AND MEASUREMENTS. THE NUMBER ONE BENEFIT OF THE GEODESIC DOME STRUCTURE IS THE STRENGTH OF THE DOME. THEY ARE MUCH STRONGER THAN RECTANGULAR BUILDINGS AND HAVE BEEN KNOWN TO SURVIVE HURRICANES, TORNADOES, AND EARTHQUAKES. NO INTERNAL SUPPORTS ARE NEEDED BECAUSE THE TRIANGLES DISTRIBUTE WEIGHT EVENLY THROUGHOUT THE STRUCTURE.













Remed expert, halve adjust

Proposed Site For-HIGH FACILITY RESORT

### SITE ACCESSIBILITY

No you is according from the pass, it as the manural or have the account talk and one has the market independ public has part to marrly and the most for the lateral school provide your is the board one, second facilities about \$4.00m. ment his sid for each loyer to be blanked by execut relient yes. Marced (anterior had it has been objected due to leek of partitions and papel) window,

### ON SITE CONSIDERATIONS

Some margin colors to the restrict a data of that have of the originated flows in a tottle had all player count in thee to the contract from a propert from an exaction

### MAKE LINE

the other. Such as the loss prompted and makings of the last Kin some the unity margar by their