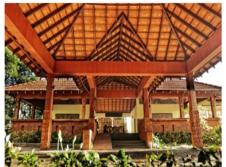

#### **HISTORY**

A legendary fount of religion and spirituality, Narendra Nagar , was chosen by Maharaja Narendra shah to house the palace Tehri Garhwal . The site has 2500 sq.m area of Maharaja of Tehri Garwal palace. This palace has been renovated and restored to make the vice-regal suite, the lobby, reception area, ballroom & the other executive suite of 144 sq. meters each. It has wide-open terraces for the view of the Ganga valley. In front of the palace area formal gardens with a music stand for live musical programme. The land-scape has been done keeping the royalty in mind with huge spacious lawns spread over 3 acres, this forms the upper level of the resort. The lower part houses the main resort area, the restaurant and the spa palace from main gate.

### LAYOUT IN THE SITE

The entrance ornamented with brass decorated cast iron main gate & the garden between the palace & main entrance gives the essence of palace architecture.

- Palace entrance
- •Vice regal palace, viceregal lounge, library, ballroom, two indoor yoga venues, vice regal suite, billiards room
- Music pavilion
- Ananda spa, consultation room, ayurvedic area, yoga room, oriental therapy room, western therapy room, aveda beauty institute wet spa area, fitness & aerobic