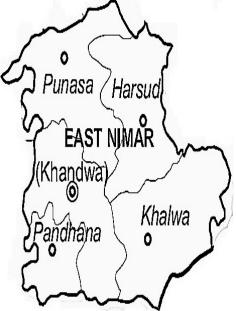

#### **ABOUT THE CITY**

Khandwa is a city and a nagar nigam in the Nimar region of Madhya Pradesh, India. It is the administrative headquarters of Khandwa District, formerly known as East Nimar District. Khandwa is an ancient city, with many places of worship, like many other cities in India.

#### SITE ACCESSIBILITY

Burhanpur, Alirajpur, Singroli

The site is accessible from two sides from the main road on from the eastern side and one from the southern side and public transport is mainly used to come to the site or else private one is the best one. mundi bus stand is the nearest one and the main depot is in khandwa city. nearest railway was harsud junction but it has been closed due to lack of services and population travelling.