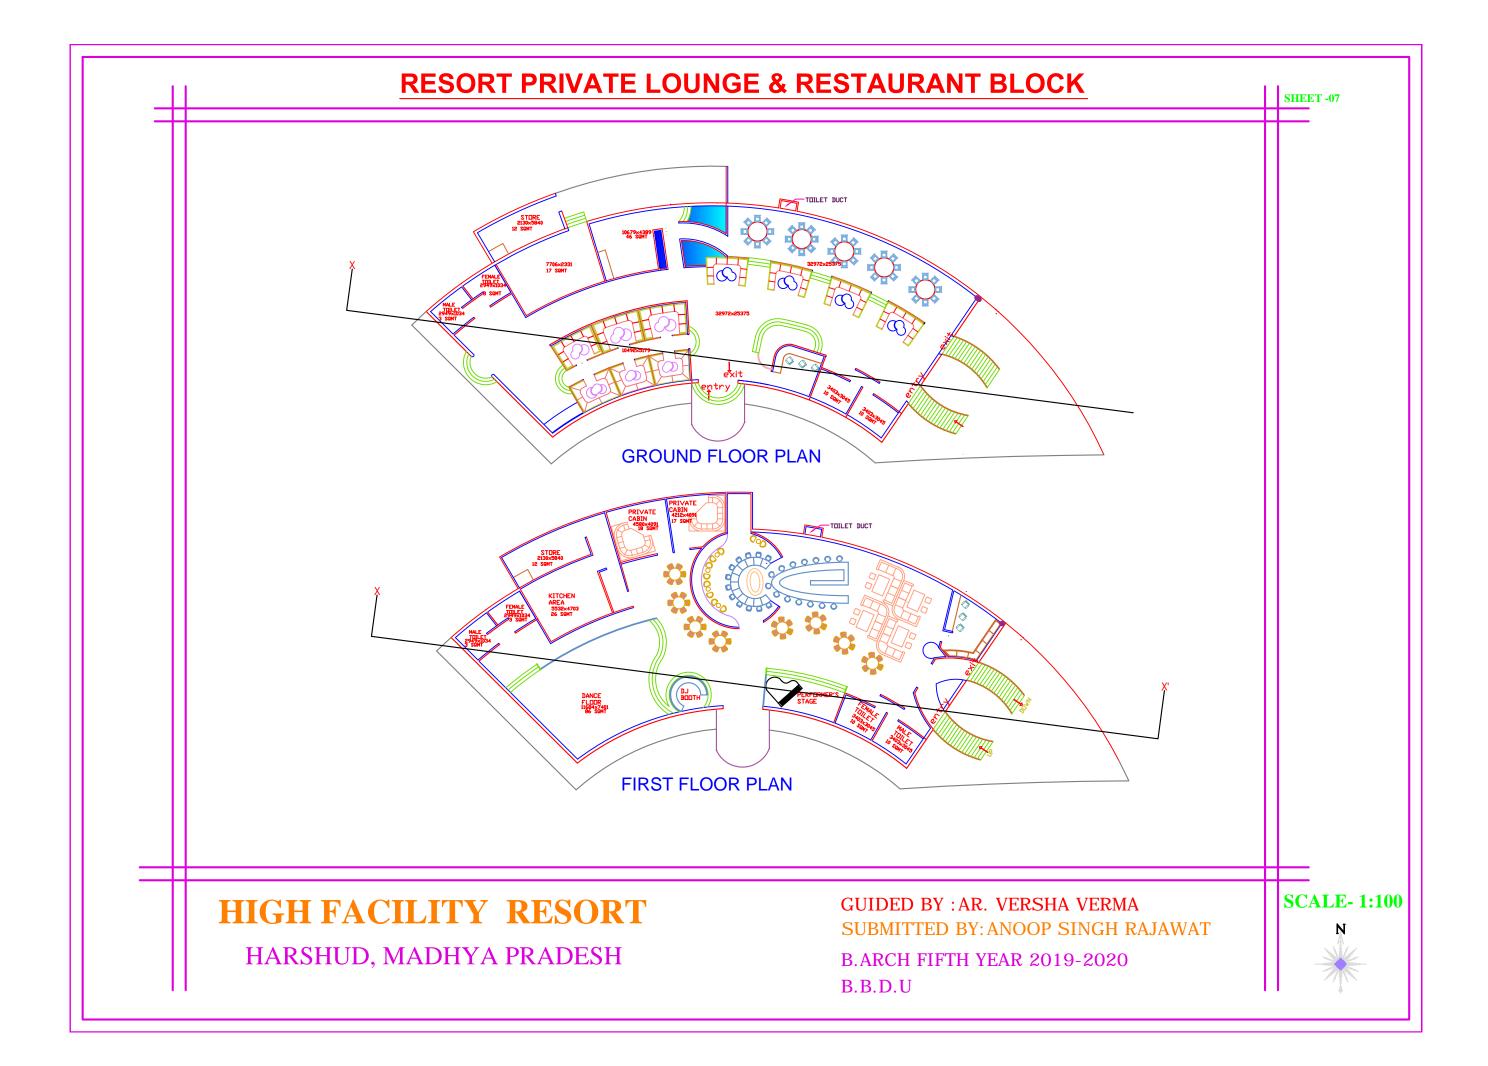

SUIDED BY WIDING ....



2019-2020

## HIGH FACILITY RESORT



# ARCHITECTURAL-THESIS

THESIS GUIDE : AR VERSHA VERMA

SHEET TITLE: SITE PLAN

SUBMITTED BYANOOP SINGH RAJAWATinde

## HIGH FACILITY RESORT











# ARCHITECTURAL-THESIS

THESIS GUIDE : AR VERSHA VERMA

THE CHILLIMENT

ANDOD SINCH PAIANAT

SHEET TITLE: MARRIAGE LAWN



2019-2020

## HIGH FACILITY RESORT



# ARCHITECTURAL-THESIS

THESIS GUIDE : AR VERSHA VERMA

BMITTEDBY

ANOOP SINGH RAJAWAT

2019-2020

## HIGH FACILITY RESORT



# ARCHITECTURAL-THESIS

THESIS GUIDE : AR VERSHA VERMA

IBMITTED RY-

ANOOP SINGH RAJA

SHEET TITLE: GROUND FLOOR PLAN

Activista Wind

2019-2020 ARCHITECTURAL-THESIS
THESIS GUIDE:
AR VERSHA VERMA HIGH FACILITY RESORT FRONT ELEVATION SHEET TITLE: FRONT ELEVATION

MORNING WELCOME





















### HIGH FACILITY RESORT

HARSHUD, MADHYA PRADESH

SUBMITTED BY: ANOOP SINGH RAJAWAT B.ARCH FIFTH YEAR 2019-2020 B.B.D.U









### SHEET -12



### HIGH FACILITY RESORT

HARSHUD, MADHYA PRADESH

GUIDED BY : AR. VERSHA VERMA SUBMITTED BY: ANOOP SINGH RAJAWAT B.ARCH FIFTH YEAR 2019-2020 B.B.D.U **SCALE- 1:100**