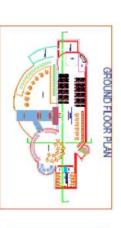

#### THE MEDITATIONAL PYRAMID

Each triangular sloping face is an isosceles triangle, with the two sloping sides being equal and the base angle equal. The lengths of the equal sides are all equal and all are similar to each other and of equal area.

Area analysis help in zoneing layout of the function which further help in deriving concept plan.

The stage proceeding to the final design, developing of all floor plans, section, elevtion.