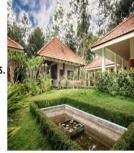

### A WORLD OF HEAVENLY EXPERIENCES

The property is spread across 37 acres of lush green landscaped gardens and has 97 guest rooms and standalone suites. All rooms are equipped with Westin Heavenly Beds and rainforest showers. The resort is also home to the Westin Heavenly Spa which is 1,450 sq meters of sanctuary with signature. Treat yourself with our signature massages, Chi Balance Massage and Roller massage. For your dining experience enjoy authentic Chinese food at 'Xiao Chi' and if you are in a mood for multi cuisine adventure, dine in at 'The Liviang Room'. The outdoor pool, set amid lush greenery, provides an idyllic setting for a refreshing swim under open sky.

#### Accomodation

Number of rooms: 97 Type / Area :

- a) One & Two bedroom cottages, 42 sq.m
- b) Deluxe Rooms, 56 sq.m
- c) Presidential Villas, 120sq.m

Total site Area: 37 Acres Builtup Area: 15,000 sq.m

#### **ACCOMODATION**

97 guest rooms and suites are spread over 35 lush acres. They are designed to allow to "be at your best," whether the path to renewal is through tranquility or rejuvenation. Each room offers a modern and welcoming environment. Overlooking the resort gardens, spacious Premier Rooms offer the ultimate in comfort.