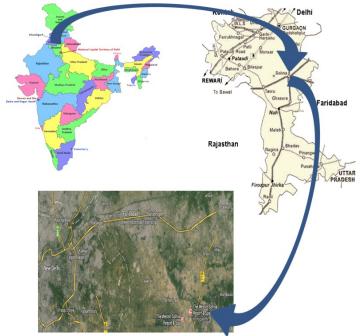

#### **ABOUT THE AREA**

Katthiwada is a village panchayat located in the Jhabua district of Madhya-Pradesh state,India. The latitude 22.4711217 and longitude 74.1504204 are the geocoordinate of the Katthiwada. Bhopal is the state capital for Katthiwada village. It is located around 343.8 kilometer away from Katthiwada.. The other nearest state capital from Katthiwada is Gandhinagar and its distance is 181.0 KM. The other surrouning state capitals are Gandhinagar 181.0 KM., Daman 265.9 KM., Raipur 398.2 KM.

- LOCATION- Juna, kathhivada village, kathhivada tehsil, district Alirajpur.
- CLIENT-Madhya Pradesh tourism board
- TYPE- Commercial/Recreational
- STATUS- Proposed & unbuilt
- SITE AREA- 5 Acres

This site for the project is proposed by Madhya Pradesh tourism board for improving tourism activities in the related area as because there is less exposure to the tourism activity in the related area.

#### SITE ACCESSIBILITY

Burhanpur, Alirajpur, Singroli

The site is accessible from two sides from the main road on from the eastern side and one from the southern side and public transport is mainly used to come to the site or else private one is the best one. mundi bus stand is the nearest one and the main depot is in khandwa city. nearest railway was harsud junction but it has been closed due to lack of services and population travelling.

The site is located in the less populated and outskirts of the city & is near the water masses but there is a sewer line that runs towards the city sewers from the eastern to north side and then to the city.