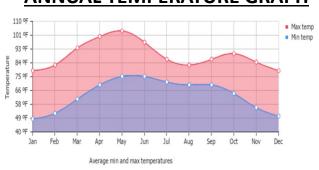

#### **CLIMATIC CONDITIONS**

The climate here is tropical. The summers are much rainier than the winters in Khandwa. The climate here is classified as Aw by the Köppen-Geiger system. In Khandwa, the average annual temperature is 26.6 °C. In a year, the average rainfall is 932 mm. The driest month is February, with 2 mm of rain. The greatest amount of precipitation occurs in July, with an average of 282 mm.

May is the warmest month of the year. The temperature in May averages 34.9 °C. The lowest average temperatures in the year occur in December, when it is around 20.4 °C. There is a difference of 280 mm of precipitation between the driest and wettest months. The variation in temperatures throughout the year is 14.5 °C.

#### **ANNUAL TEMPERATURE GRAPH**