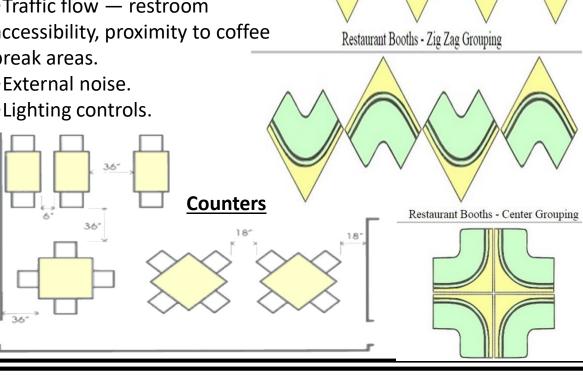

• AV and rear screen requirements and distances.

Room obstructions pillars, balconies, large, low-changing chandeliers.

Traffic flow — restroom accessibility, proximity to coffee break areas.

• External noise.

• Lighting controls.

Restaurant Booths - Continuous Bench Banquette Styles