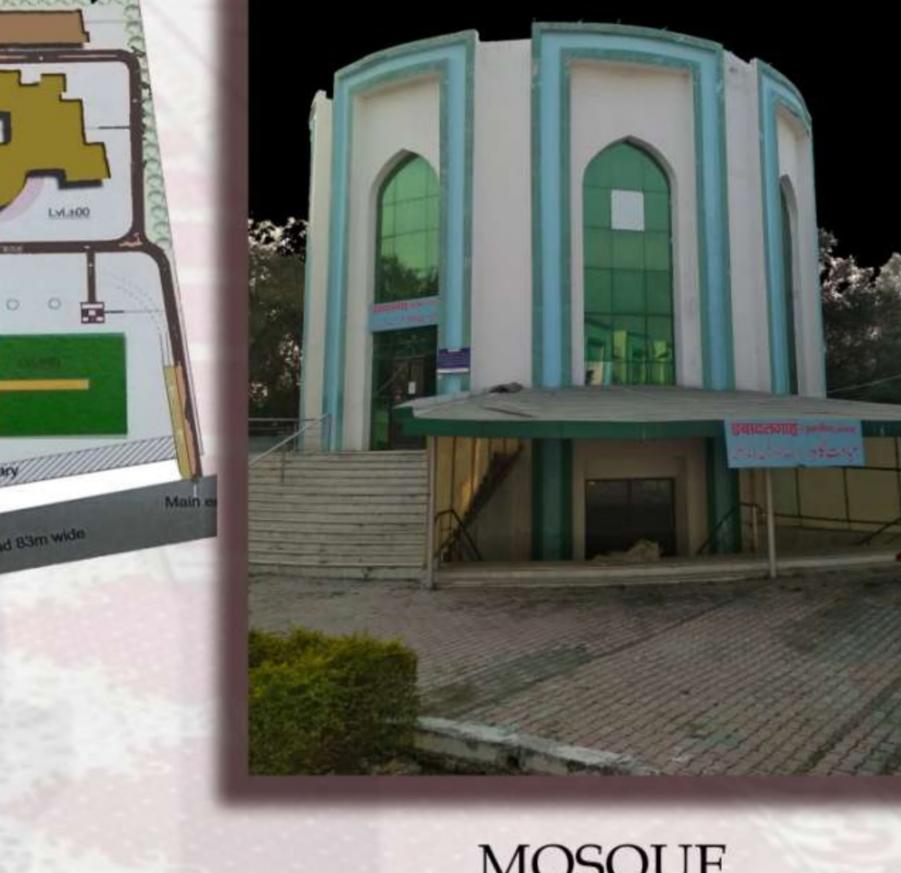

## - LOCATION

The Mosque is sitated to the west side of the site behind the main block of hajj house.

## - DETAIL

- 1- Basement (WOMEN): 163.3 SQ.MT
- 2- Ground Floor (MEN): 163.3 SQ.MT
- 3- First Floor (MEN): 157.0 SQ.MT
- 4- Capacity: 500 PEOPLE.

## - PLANNING FEATURES

- 1- It has a simple and compact circular plan of dia 14.6 M.
- 2- It is made up od RCC Column and Brick walls
- 3- It has a PLINTH of 1.3m from the ground.
- 4- The height of mosque about 10 M.
- 5- Staircase having a 0.3 M trace and 0.15M riser.