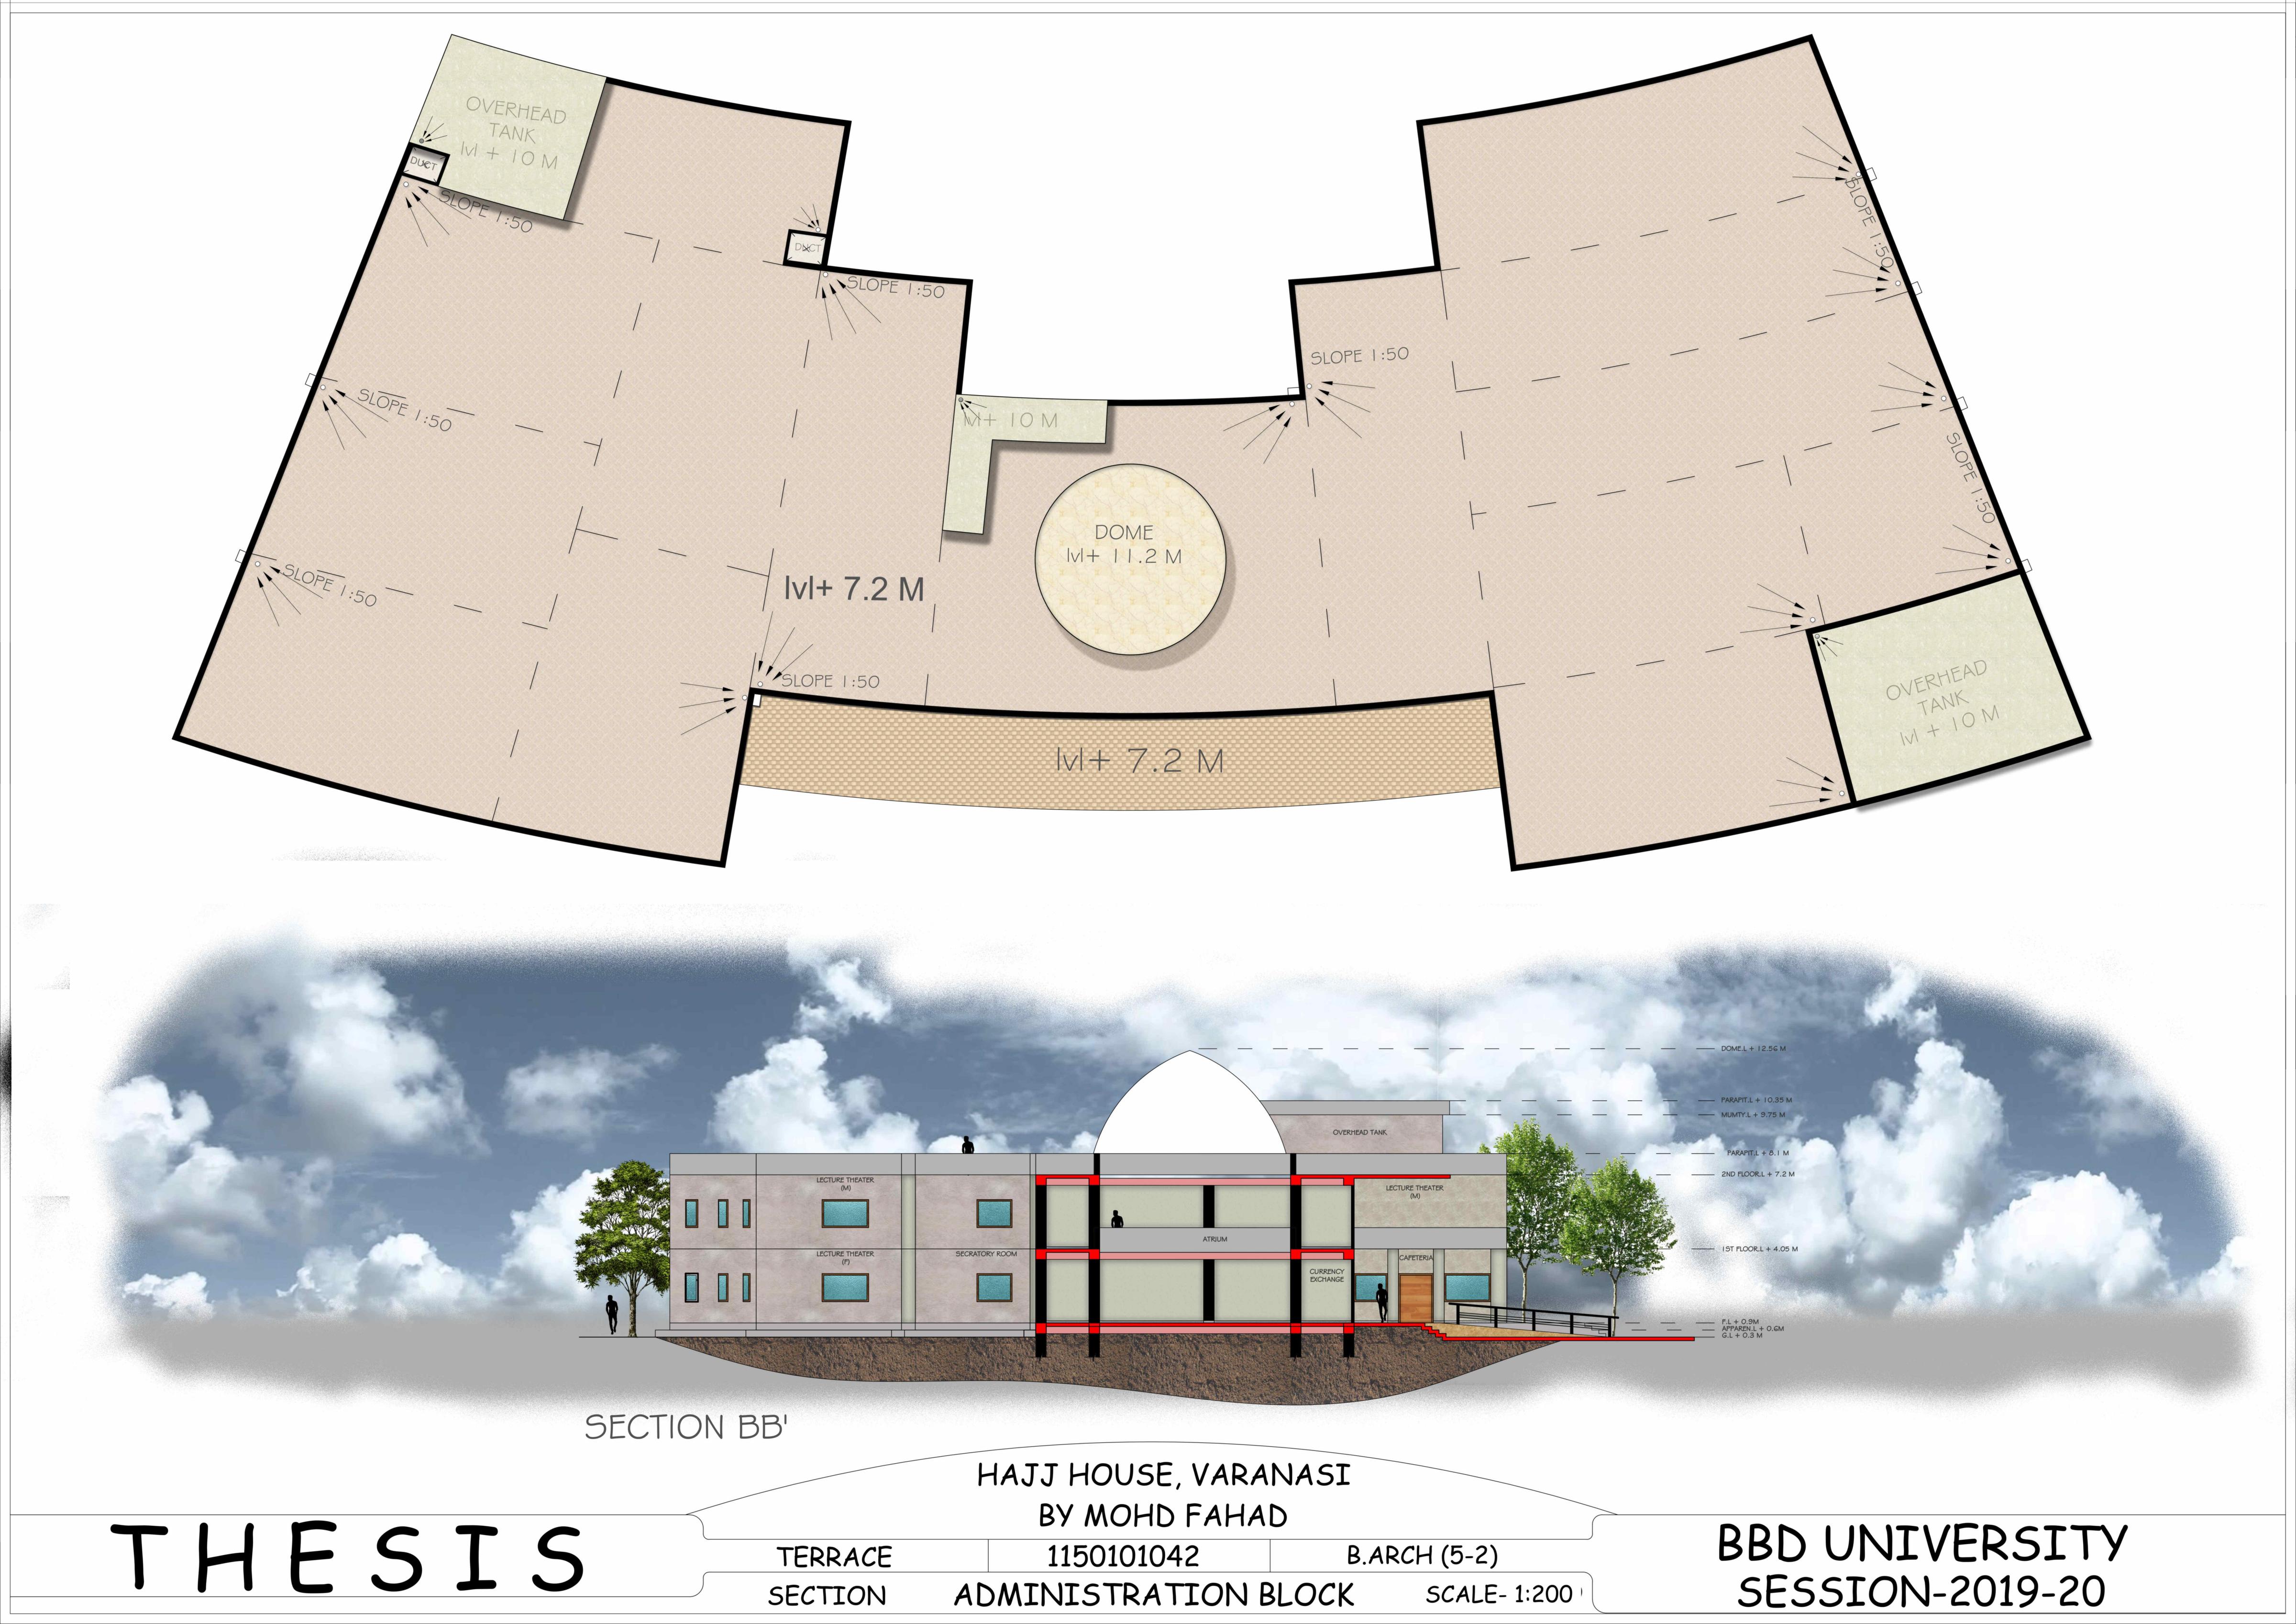

## - PLANNING FEATURES

- 1- It has a simple and compact circular plan of dia 14.6 M.
- 2- It is made up od RCC Column and Brick walls
- 3- It has a PLINTH of 1.3m from the ground.
- 4- The height of mosque about 10 M.
- 5- Staircase having a 0.3 M trace and 0.15M riser.