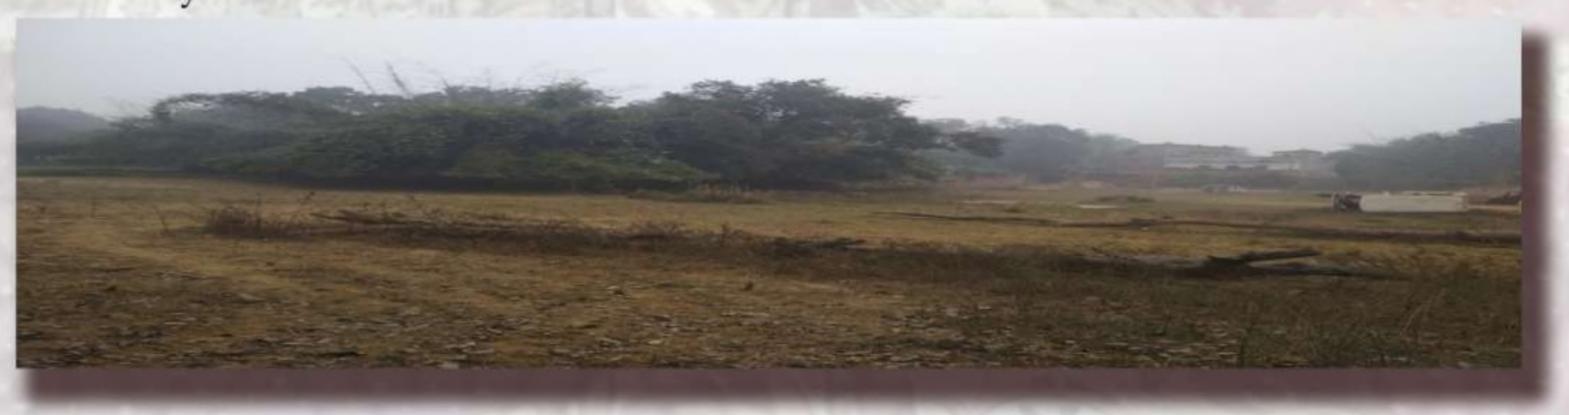

## - INTRODUCTION

- 1- Varanasi is located in the part of the ganges valley of north india, in the eastern part of Uttar Pradesh, along the left crescent- shaped bank of gangaaverage between 50ft, and 70 ft.
- 2- Varanasi is one of the oldest living city in the world.
- 3- Varanasi is also knows as Banares and kashi, THE CITY OF LIGHTS.

## - SITE LOCATION

- 1- Site is located 11 km near the Bus stand, 10 km from the varanasi cantt railway station and 10 km from the airport
- 2- Site is located in front of Volkswagen and Raj mahindra, and Pragya hospital in west side of the site.
- 3- Access road on 1 side (front).

## - TOPOGRAPHY

1- The site is usually Flat and and the slope of site in South side of the site (NH - 31).