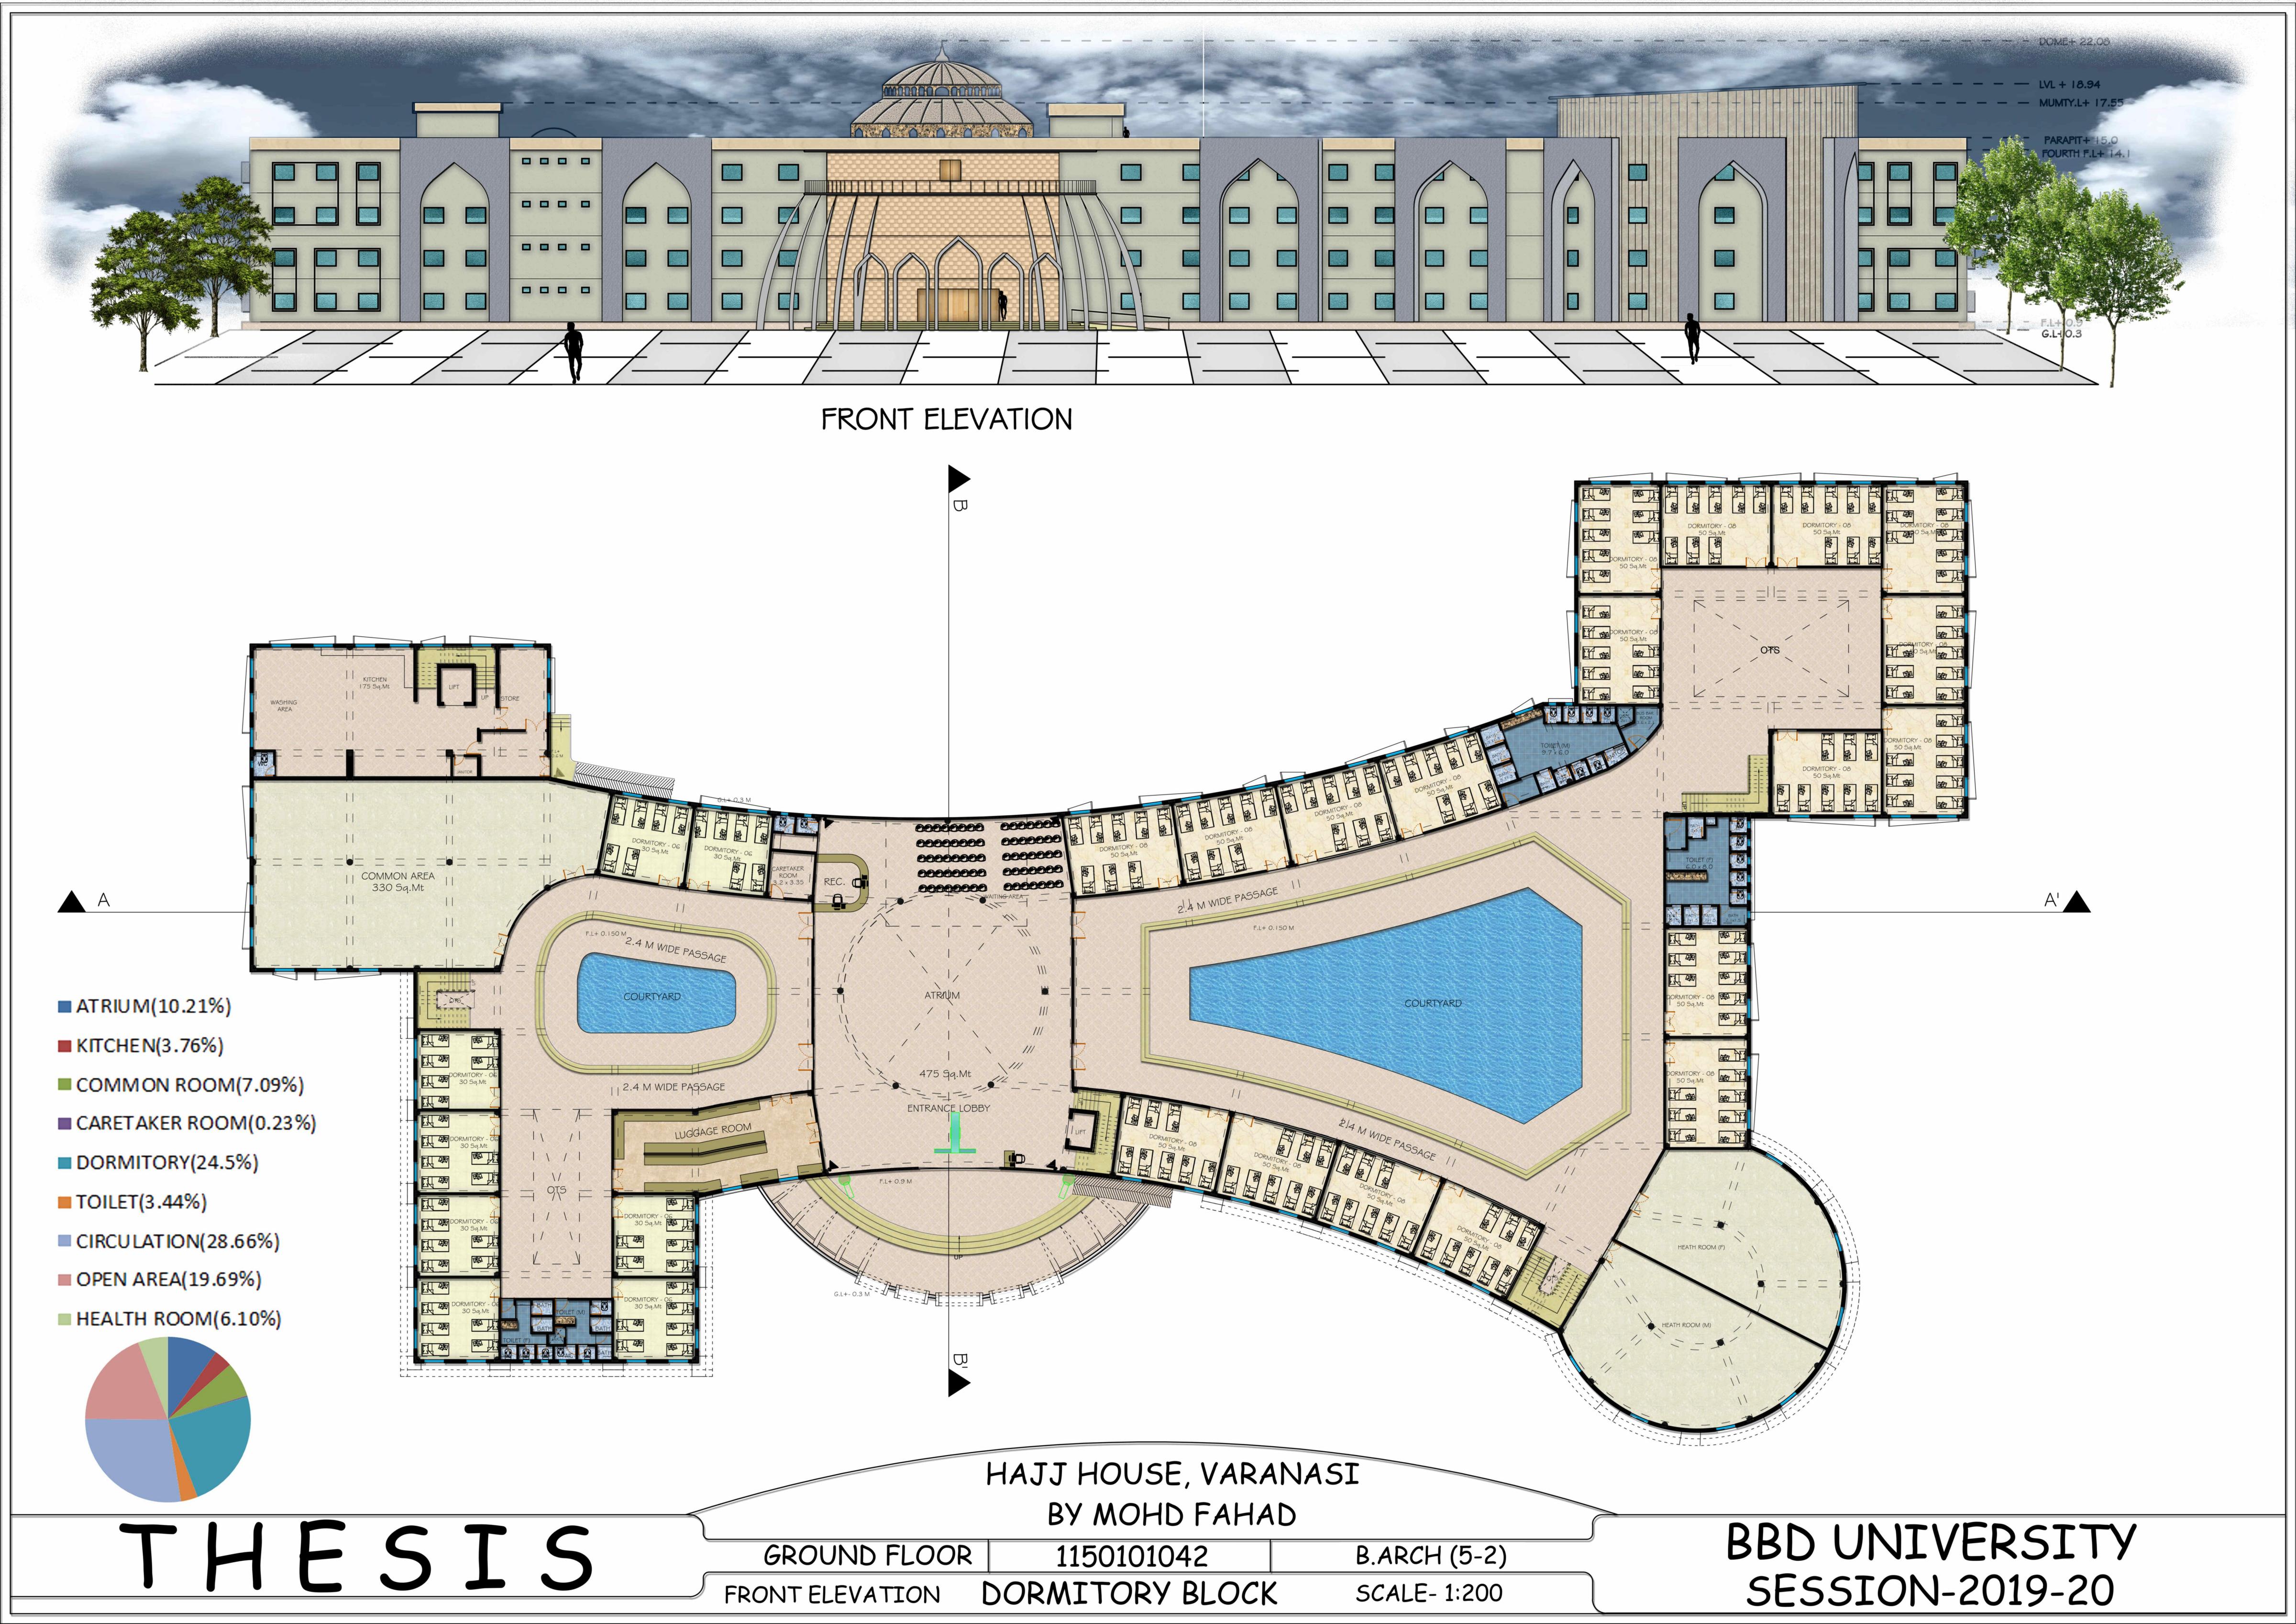

## - AREA DETAILS

- 1- Ground coverage 30%
- 2- F.A.R: 1.5
- 3- Plot area: 9.9 Acres
- 4- Total buildup area: 49000 Sq.Mt
- 5- Office area: 403 Sq.Mt
- 6- Mosque (Men + Women): 500 Sq.Mt
- 7- Cafeteria: 438 Sq.Mt
- 8- Dormitories: 14222 Sq.Mt
- 9- Pantery: Dinning + Kitchen: 268 Sq.Mt
- 10- Rooms: 230 Sq.Mt
- 11- Toilet: 42 sq.Mt
- 12- Parking: 68 Cars + 25 Bikes + 5 Buses