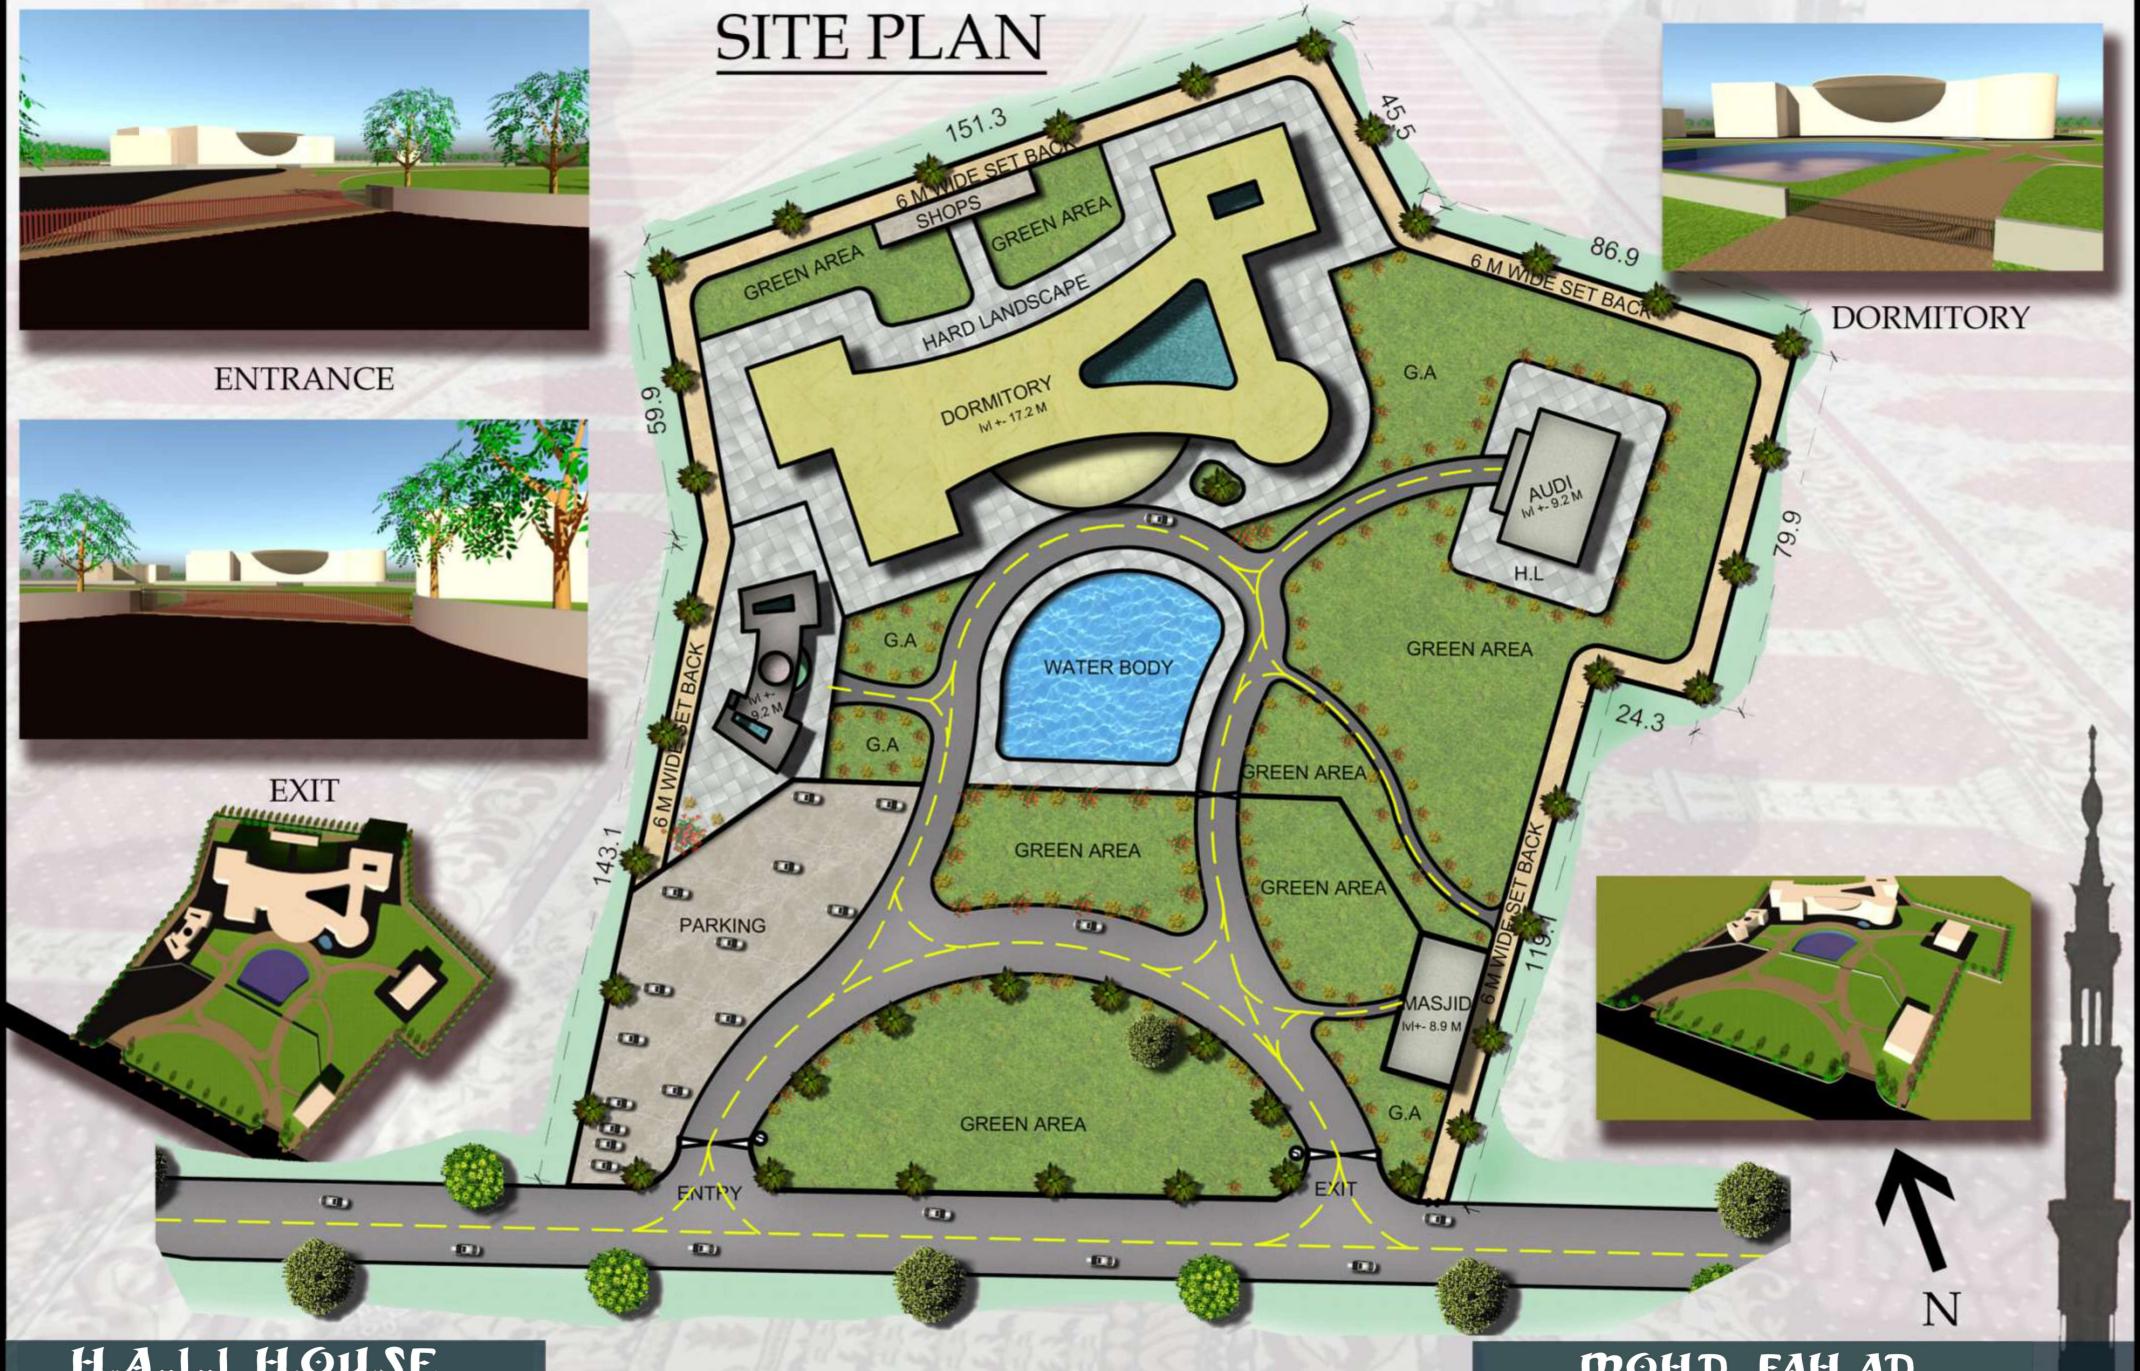

## - PROJECT DETAIL

- 1- Client Government Of Uttar Pradesh.
- 2- Architect Ar. Faraz USmani.
- 3- Site Area 9.9 Acres.
- 4- Capacity 1200 Pilgrims.

## - PLANNING FEATURES

- 1- Bacement parking for the staff, Visitors and officers is given, on site having 4 skylight for light and ventilation.
- 2- The building is planed arround the courtyard, along the with water body inside which has contain 72 abulition tap.
- 3- The central space is used for waiting area durig the arrival of the pilgrims from from respective districts.
- 4- The higher officer's office is placed on ground floor just near to the entrance of the main block.
- 5- Reporting offce block is seperated from the main block.
- 6-3 Meter wide corridor runs along the courtyard
- 7- In the mosque, the bacement is used for womens and groung floor or first floor is used for mens.
- 8- Others office and staff quaters has been provided in the east side of the site for police, telephones, nagarmigam, electricity and entrypass etc.

## - AREA DETAILS

- 1- Ground coverage 30%
- 2- F.A.R: 1.5
- 3- Plot area: 9.9 Acres
- 4- Total buildup area: 49000 Sq.Mt
- 5- Office area: 403 Sq.Mt
- 6- Mosque (Men + Women): 500 Sq.Mt
- 7- Cafeteria: 438 Sq.Mt
- 8- Dormitories: 14222 Sq.Mt
- 9- Pantery: Dinning + Kitchen: 268 Sq.Mt
- 10- Rooms: 230 Sq.Mt
- 11- Toilet: 42 sq.Mt
- 12- Parking: 68 Cars + 25 Bikes + 5 Buses