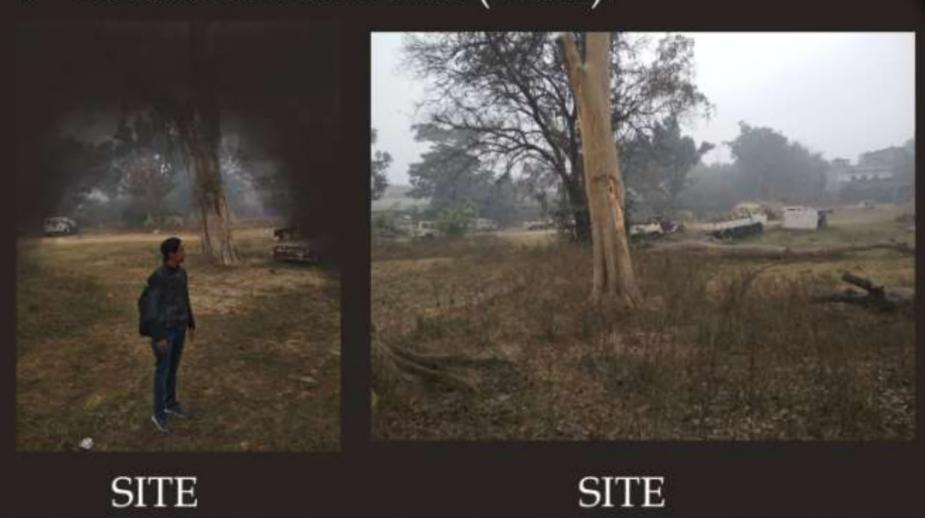

## - SITE LOCATION

- 1- Site is located 11 km near the Bus stand, 10 km from the varanasi cantt railway station and 10 km from the airport
- 2- Site is located in front of Volkswagen and Raj mahindra, and Pragya hospital in west side of the site.
- 3- Access road on 1 side (front).

SITE (EAST DIRECTION)

HAJJ HOUSE VARADASI