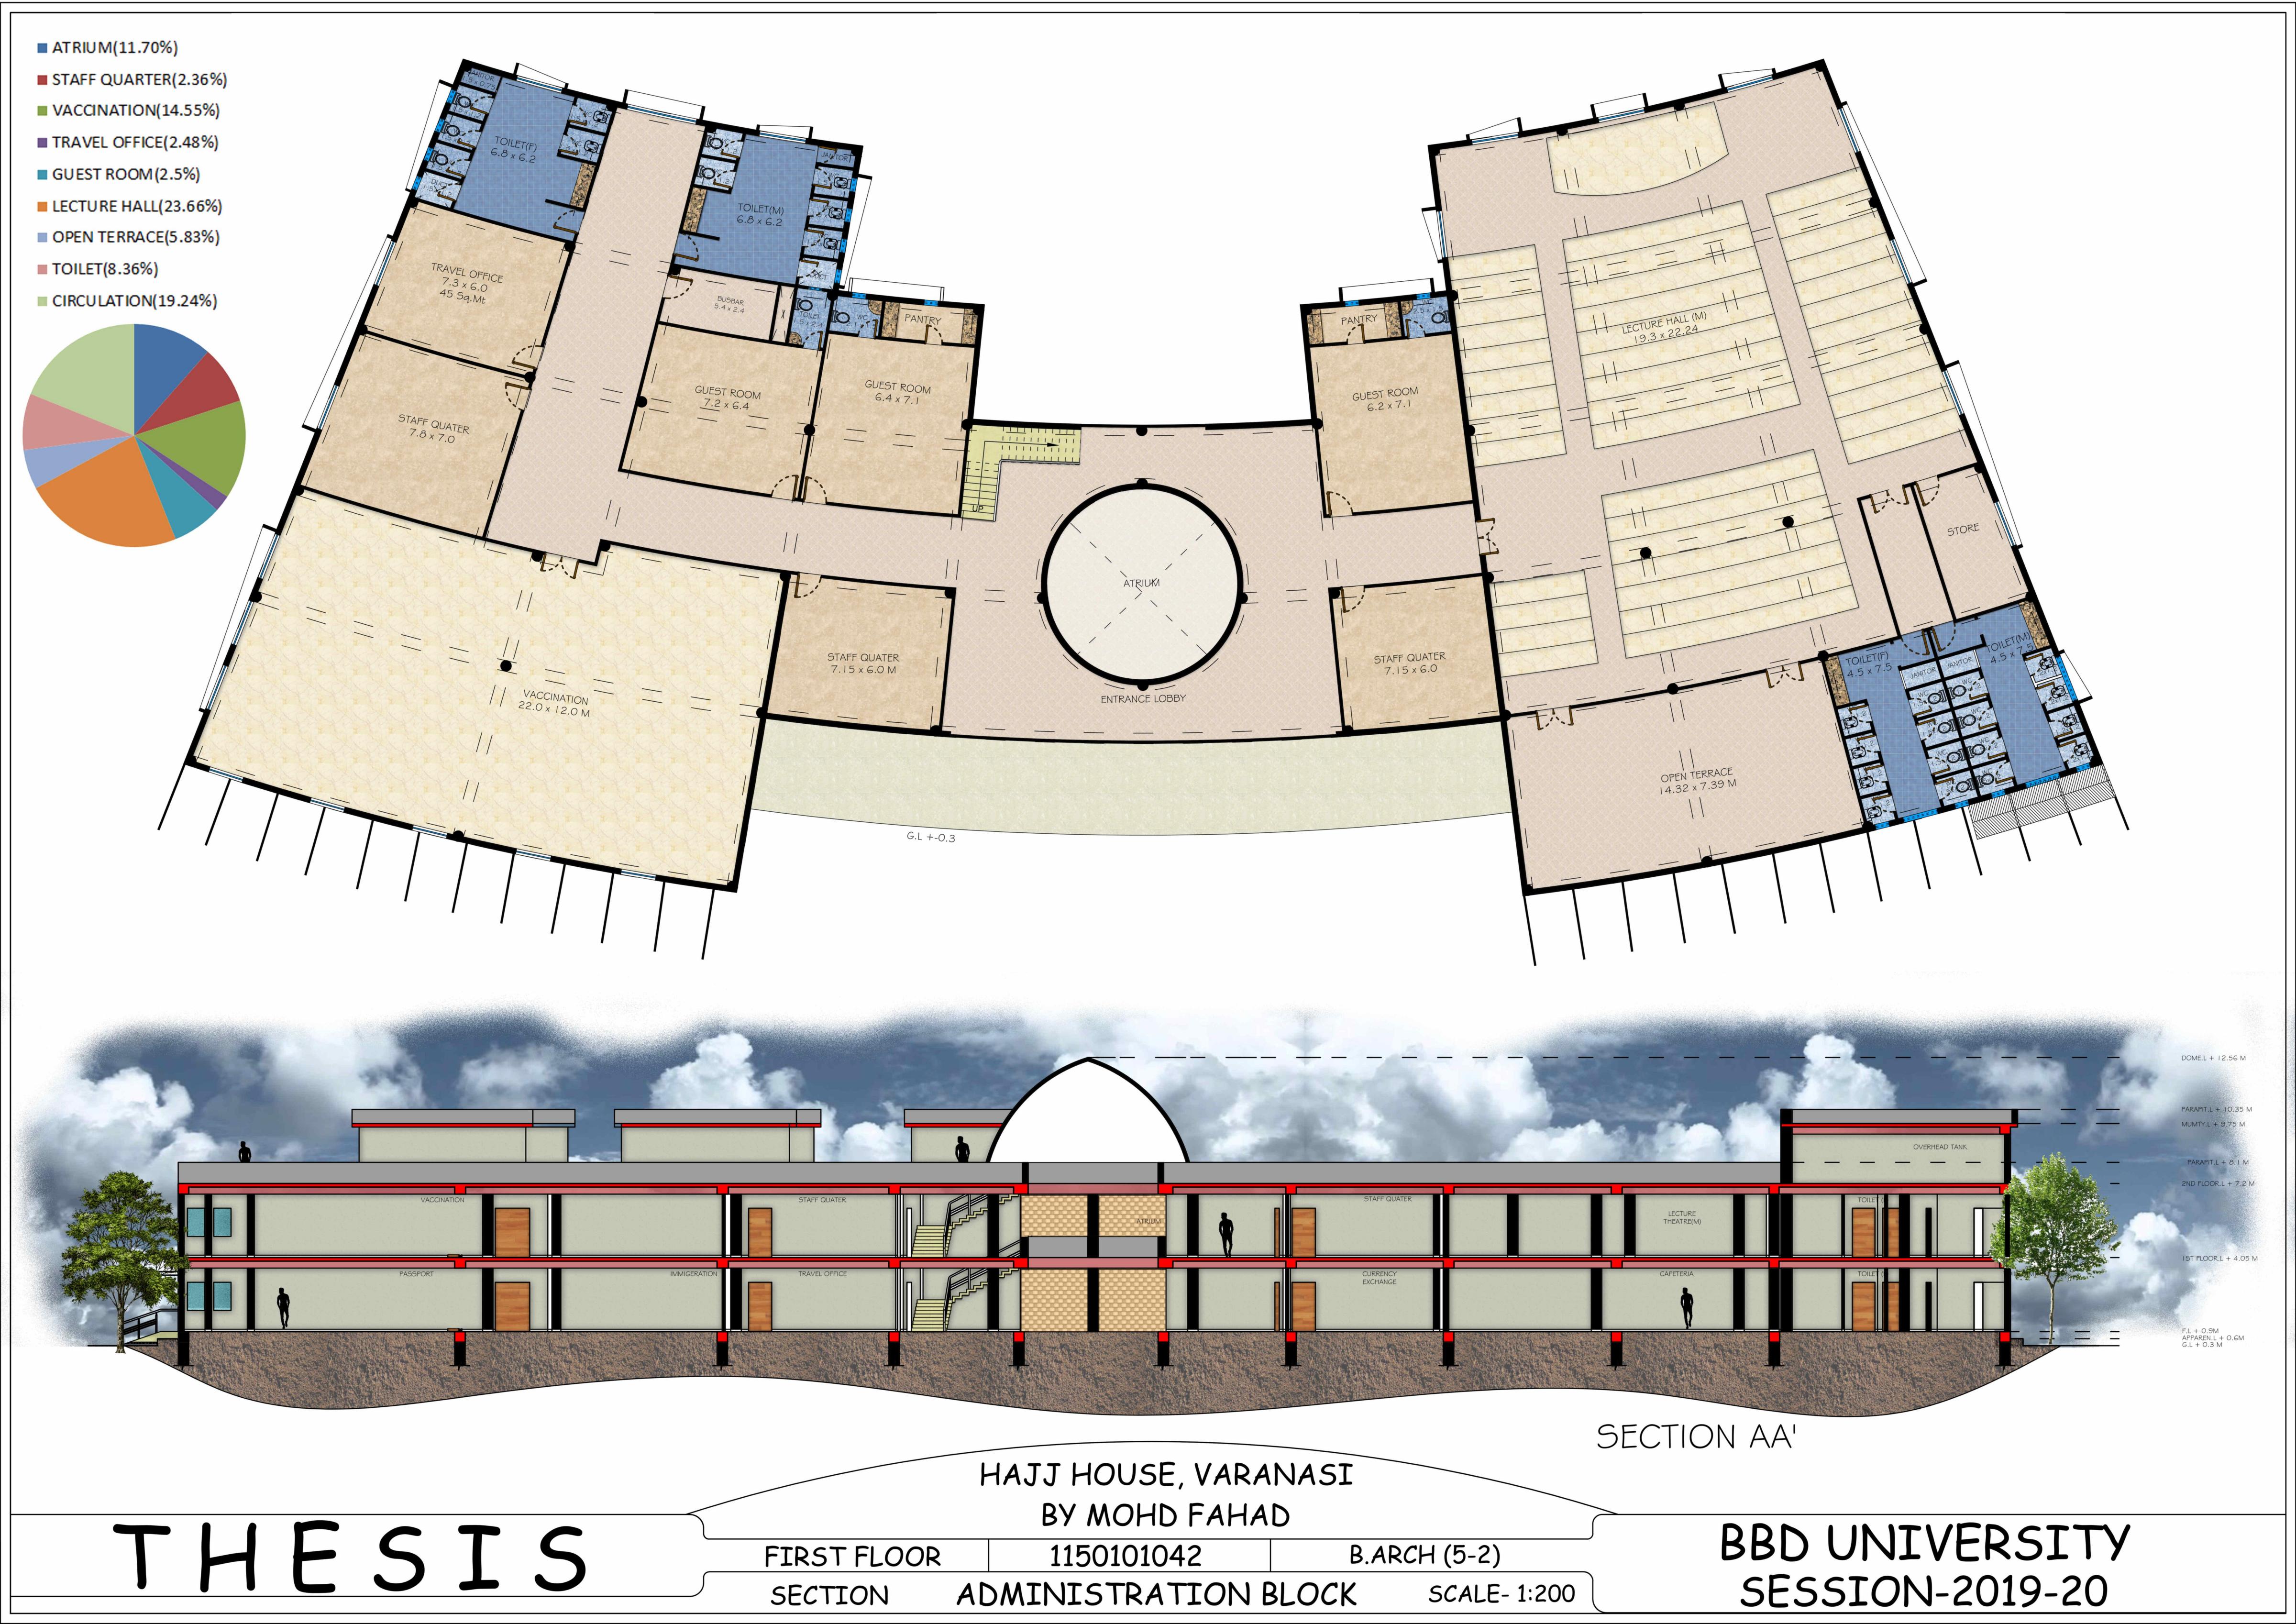

## - PLANNING FEATURES

- 1- Bacement parking for the staff, Visitors and officers is given, on site having 4 skylight for light and ventilation.
- 2- The building is planed arround the courtyard, along the with water body inside which has contain 72 abulition tap.
- 3- The central space is used for waiting area durig the arrival of the pilgrims from from respective districts.
- 4- The higher officer's office is placed on ground floor just near to the entrance of the main block.
- 5- Reporting offce block is seperated from the main block.
- 6-3 Meter wide corridor runs along the courtyard
- 7- In the mosque, the bacement is used for womens and groung floor or first floor is used for mens.
- 8- Others office and staff quaters has been provided in the east side of the site for police, telephones, nagarmigam, electricity and entrypass etc.