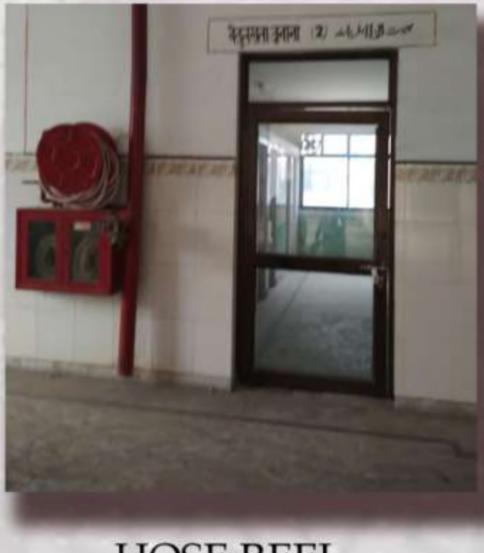

tanks are given on site.
- 2- Two electricity line have benn taken on site 25kw and 89kw.
- 3- Provision for both indian and western toilets has ben given.
- 4- 4 Buses are parked on the south side of the site near the main block for taking the pilgrims to the airport.
- 5- 2 Water tanks of capacity is 20,000 ltr each.
- 6- 2 Ambulance and 1 fire sattion vehicle are present on the site during the arrival of pilgrims.
- 7- Fire existinguishers and pipes has been provided inside and outside the building.
- 8- Two ward room for men and women accomodates 3 patients each.
- 9- Water dranage line is present on site.
- 10- The plumbing pipes and drainage pipes were placed inside the duct.
- 11- Split a.c are provided for air conditioning of the offices and dormitories.



HAJJ HOUSE VARADASI





### HOSE REEL



FIRE EXTINGUISHER

## - AREA DETAILS

- 1- Ground coverage 30%
- 2- F.A.R: 1.5
- 3- Plot area: 9.9 Acres
- 4- Total buildup area: 49000 Sq.Mt
- 5- Office area: 403 Sq.Mt
- 6- Mosque (Men + Women): 500 Sq.Mt
- 7- Cafeteria: 438 Sq.Mt
- 8- Dormitories: 14222 Sq.Mt
- 9- Pantery: Dinning + Kitchen: 268 Sq.Mt
- 10- Rooms: 230 Sq.Mt
- 11- Toilet: 42 sq.Mt
- 12- Parking: 68 Cars + 25 Bikes + 5 Buses



LT PANNEL



DB

## - MERITS

- 1- Courtyard planning is suitable for the climate.
- 2- Rooms are easily approachable.
- 3- Central lobby can be used for taqreer and waiting area for visitors.
- 4- Proper ligte and ventilation.
- 5- All the necessary services are given on the site like fire fighting, drainage pipes and septic tank etc.
- 6- Windows provided enough light through t