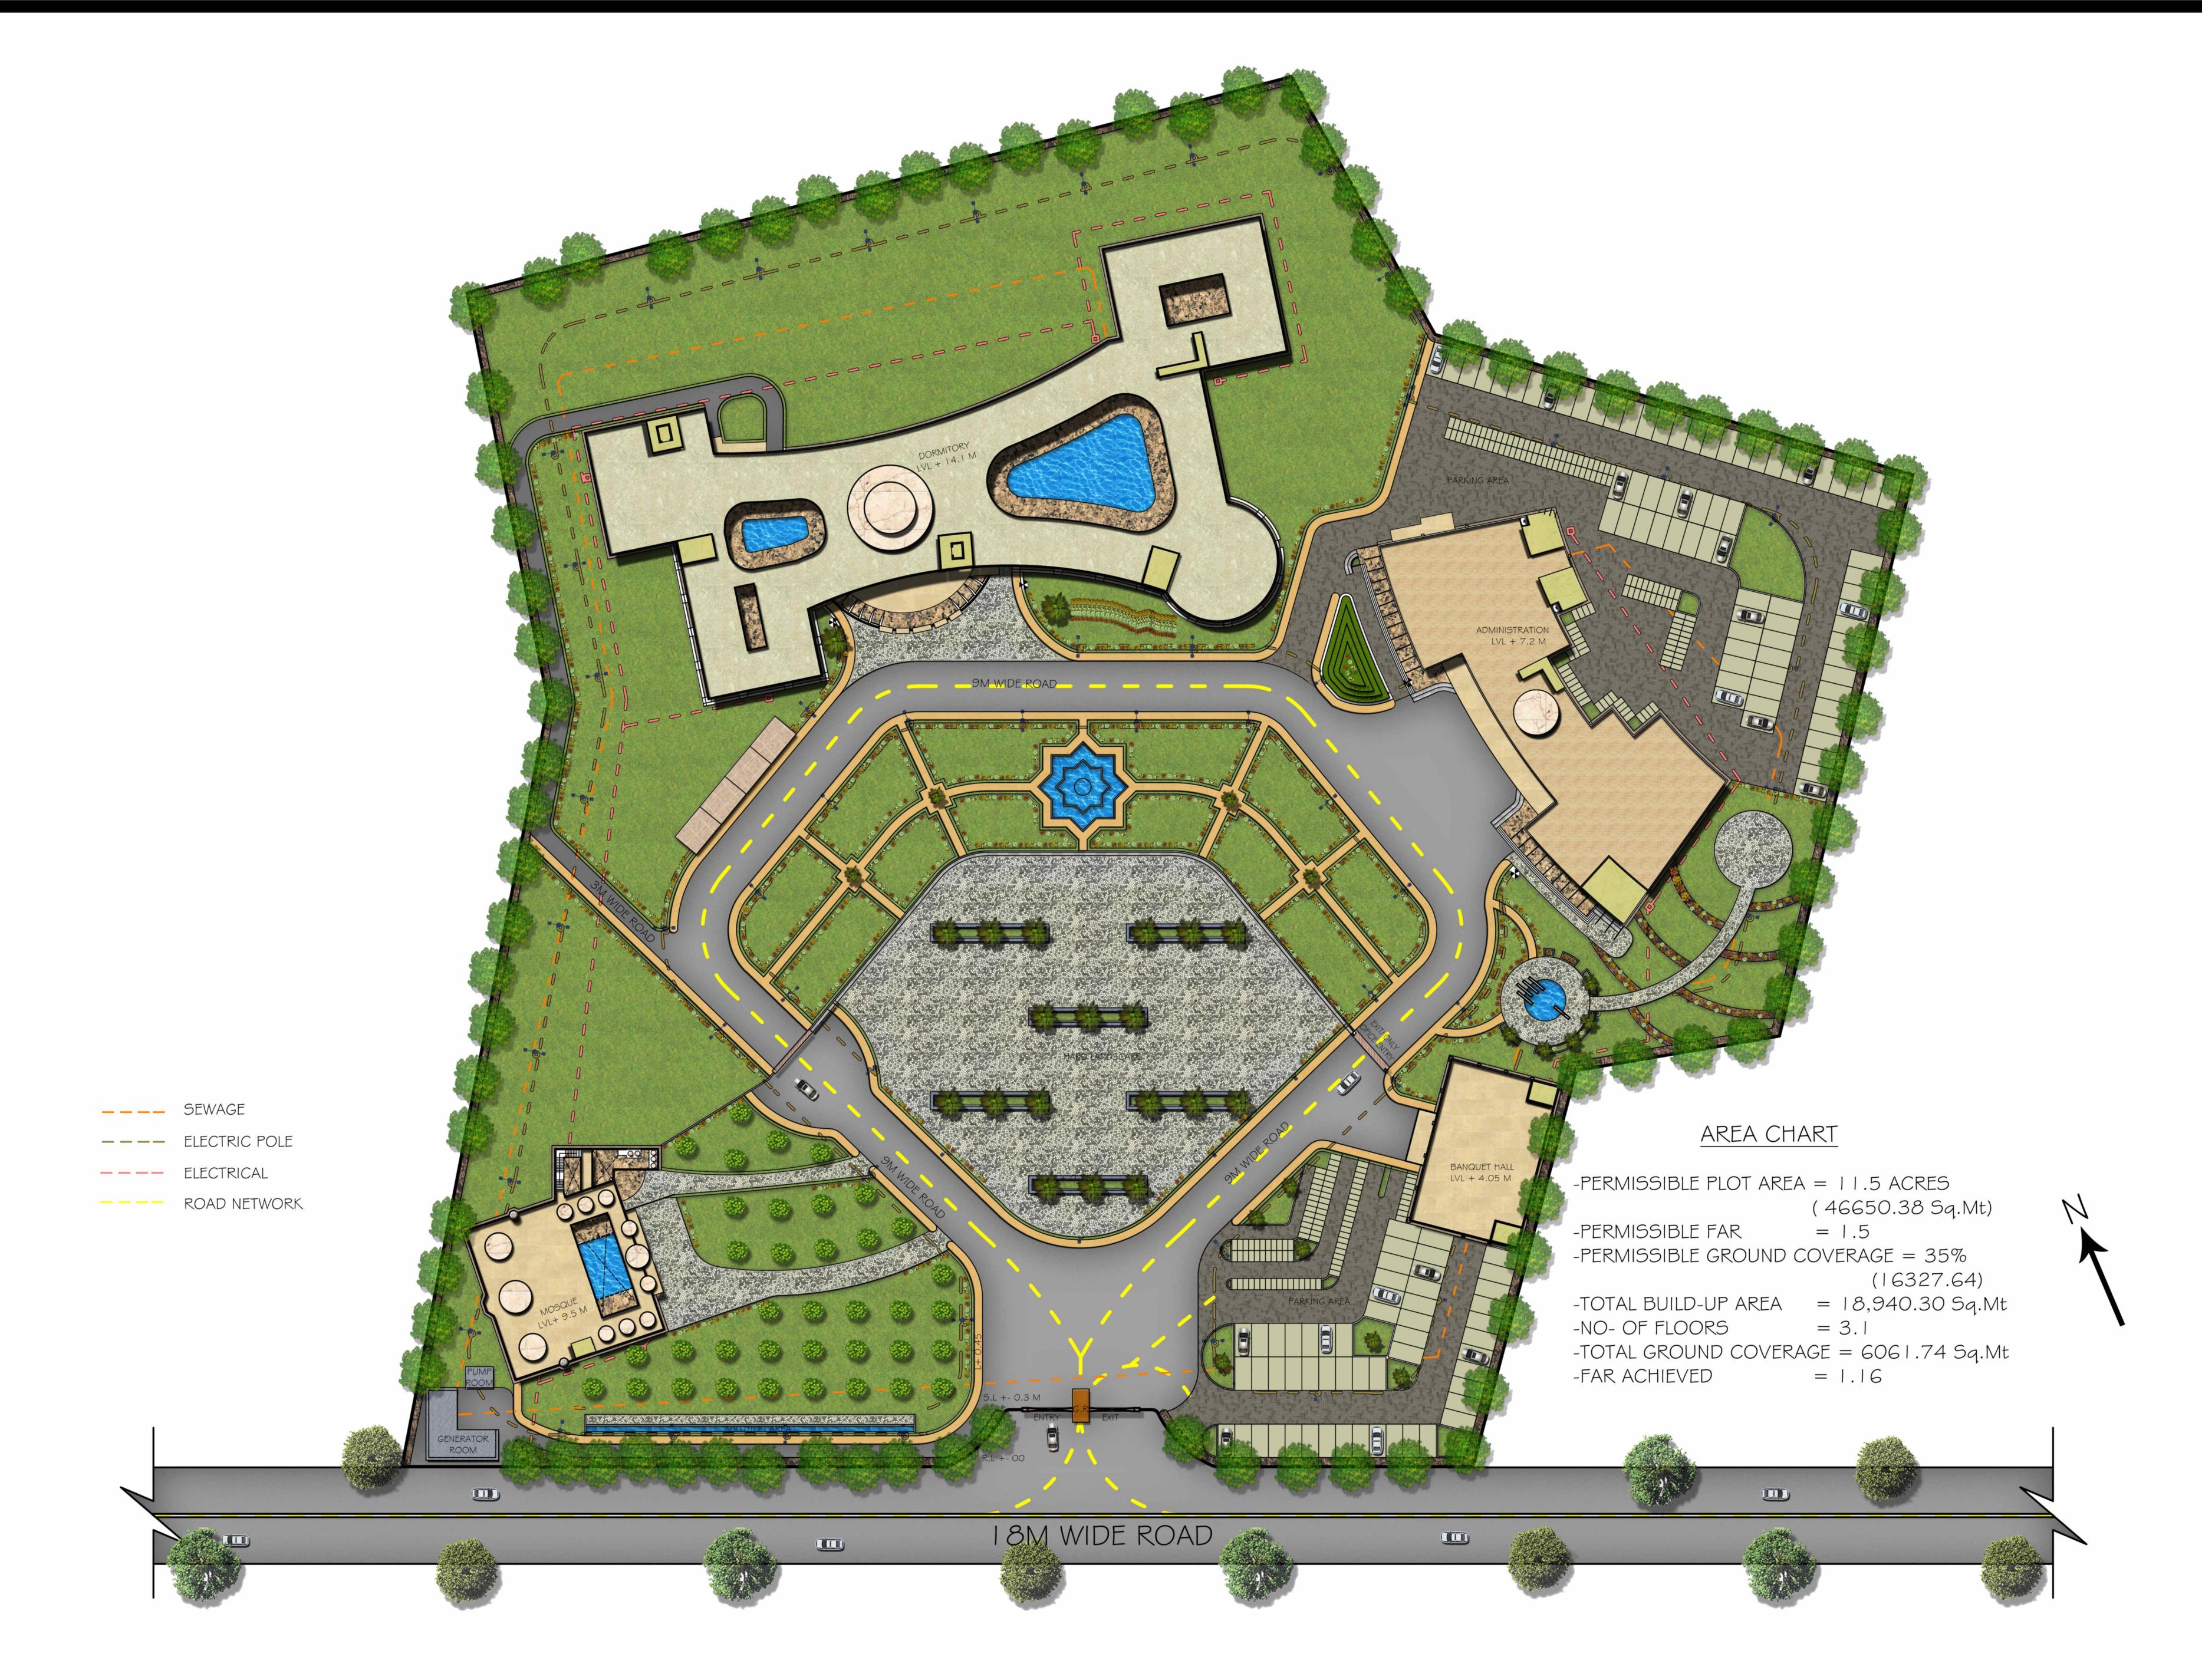

## - BYE LAWS

- 1- Permisible Grond Coverage 35%
- 2- Permisible F.A.R 1.5
- 3- According to AAI, height of building is 10 Mts.
- 4- The ramp should be 1:10
- 5- Front set back 9 Mts.
- 6- Rear set back 6 Mts.
- 7- Side Set Back 6 Mts.
- 8- Landscape should be done 20% of the total area of site.

## - AREA DETAILS

- 1- Ground coverage 30%
- 2- F.A.R: 1.5
- 3- Plot area: 9.9 Acres
- 4- Total buildup area: 49000 Sq.Mt
- 5- Office area: 403 Sq.Mt
- 6- Mosque (Men + Women): 500 Sq.Mt
- 7- Cafeteria: 438 Sq.Mt
- 8- Dormitories: 14222 Sq.Mt
- 9- Pantery: Dinning + Kitchen: 268 Sq.Mt
- 10- Rooms: 230 Sq.Mt
- 11- Toilet: 42 sq.Mt
- 12- Parking: 68 Cars + 25 Bikes + 5 Buses