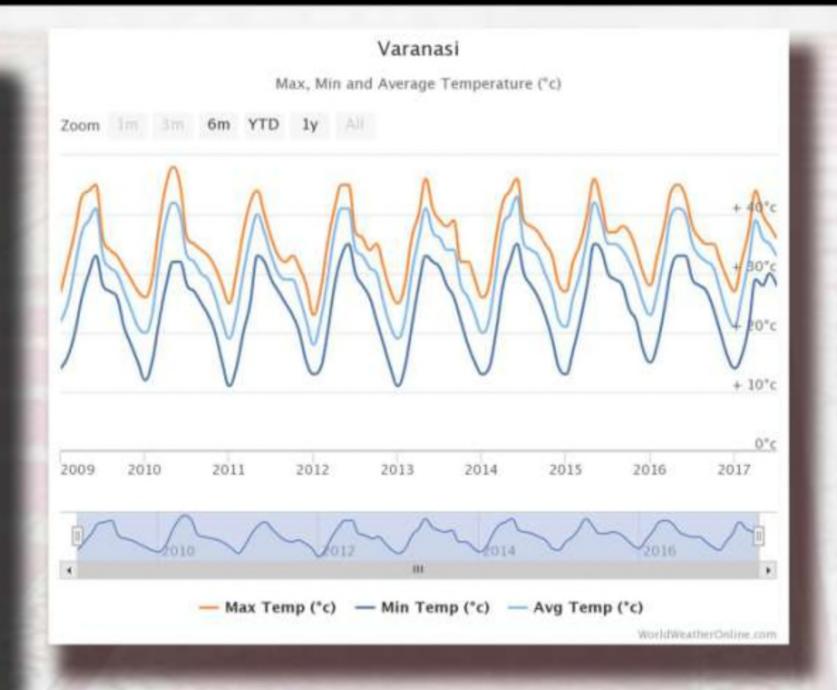

### 1- COMPOSITE CLIMATE

- 2- Varanasi experience a large variations between summer and winter temperatures.
- 3- The dry summer starts in april and last until june.
- 4- Winter in varanasi see very large day by day variations, with warm days and downlight cold nights. Fog is common in the winters while hot and dry winds called loo, blowing in the summer.

### **CLOUD AND HUMIDITY**

- 1- The temperature ranges between 22 46 degree C in the summer, 6 degree C in the month of december to feburary.
- 2- Almost 80% of the year the direction of the preveiling wind if form north west to south east direction. Changes in the preveiling wind at the beginning of the warm and humid season bring rain and cloud.
- 3- The best orientation of the building will be north to south direction.
- The higest relative humidity is recoded in the month of july, august and september 70 80%. The lowest relative humididity recoded in the month of March, April and May.
- 5- Heavy rainfall occurs in the month of July and August 240 290mm for 20 days approx. Lowest rainfall occurs in the month of March, April< november and December 4 9mm for 1 2 days.