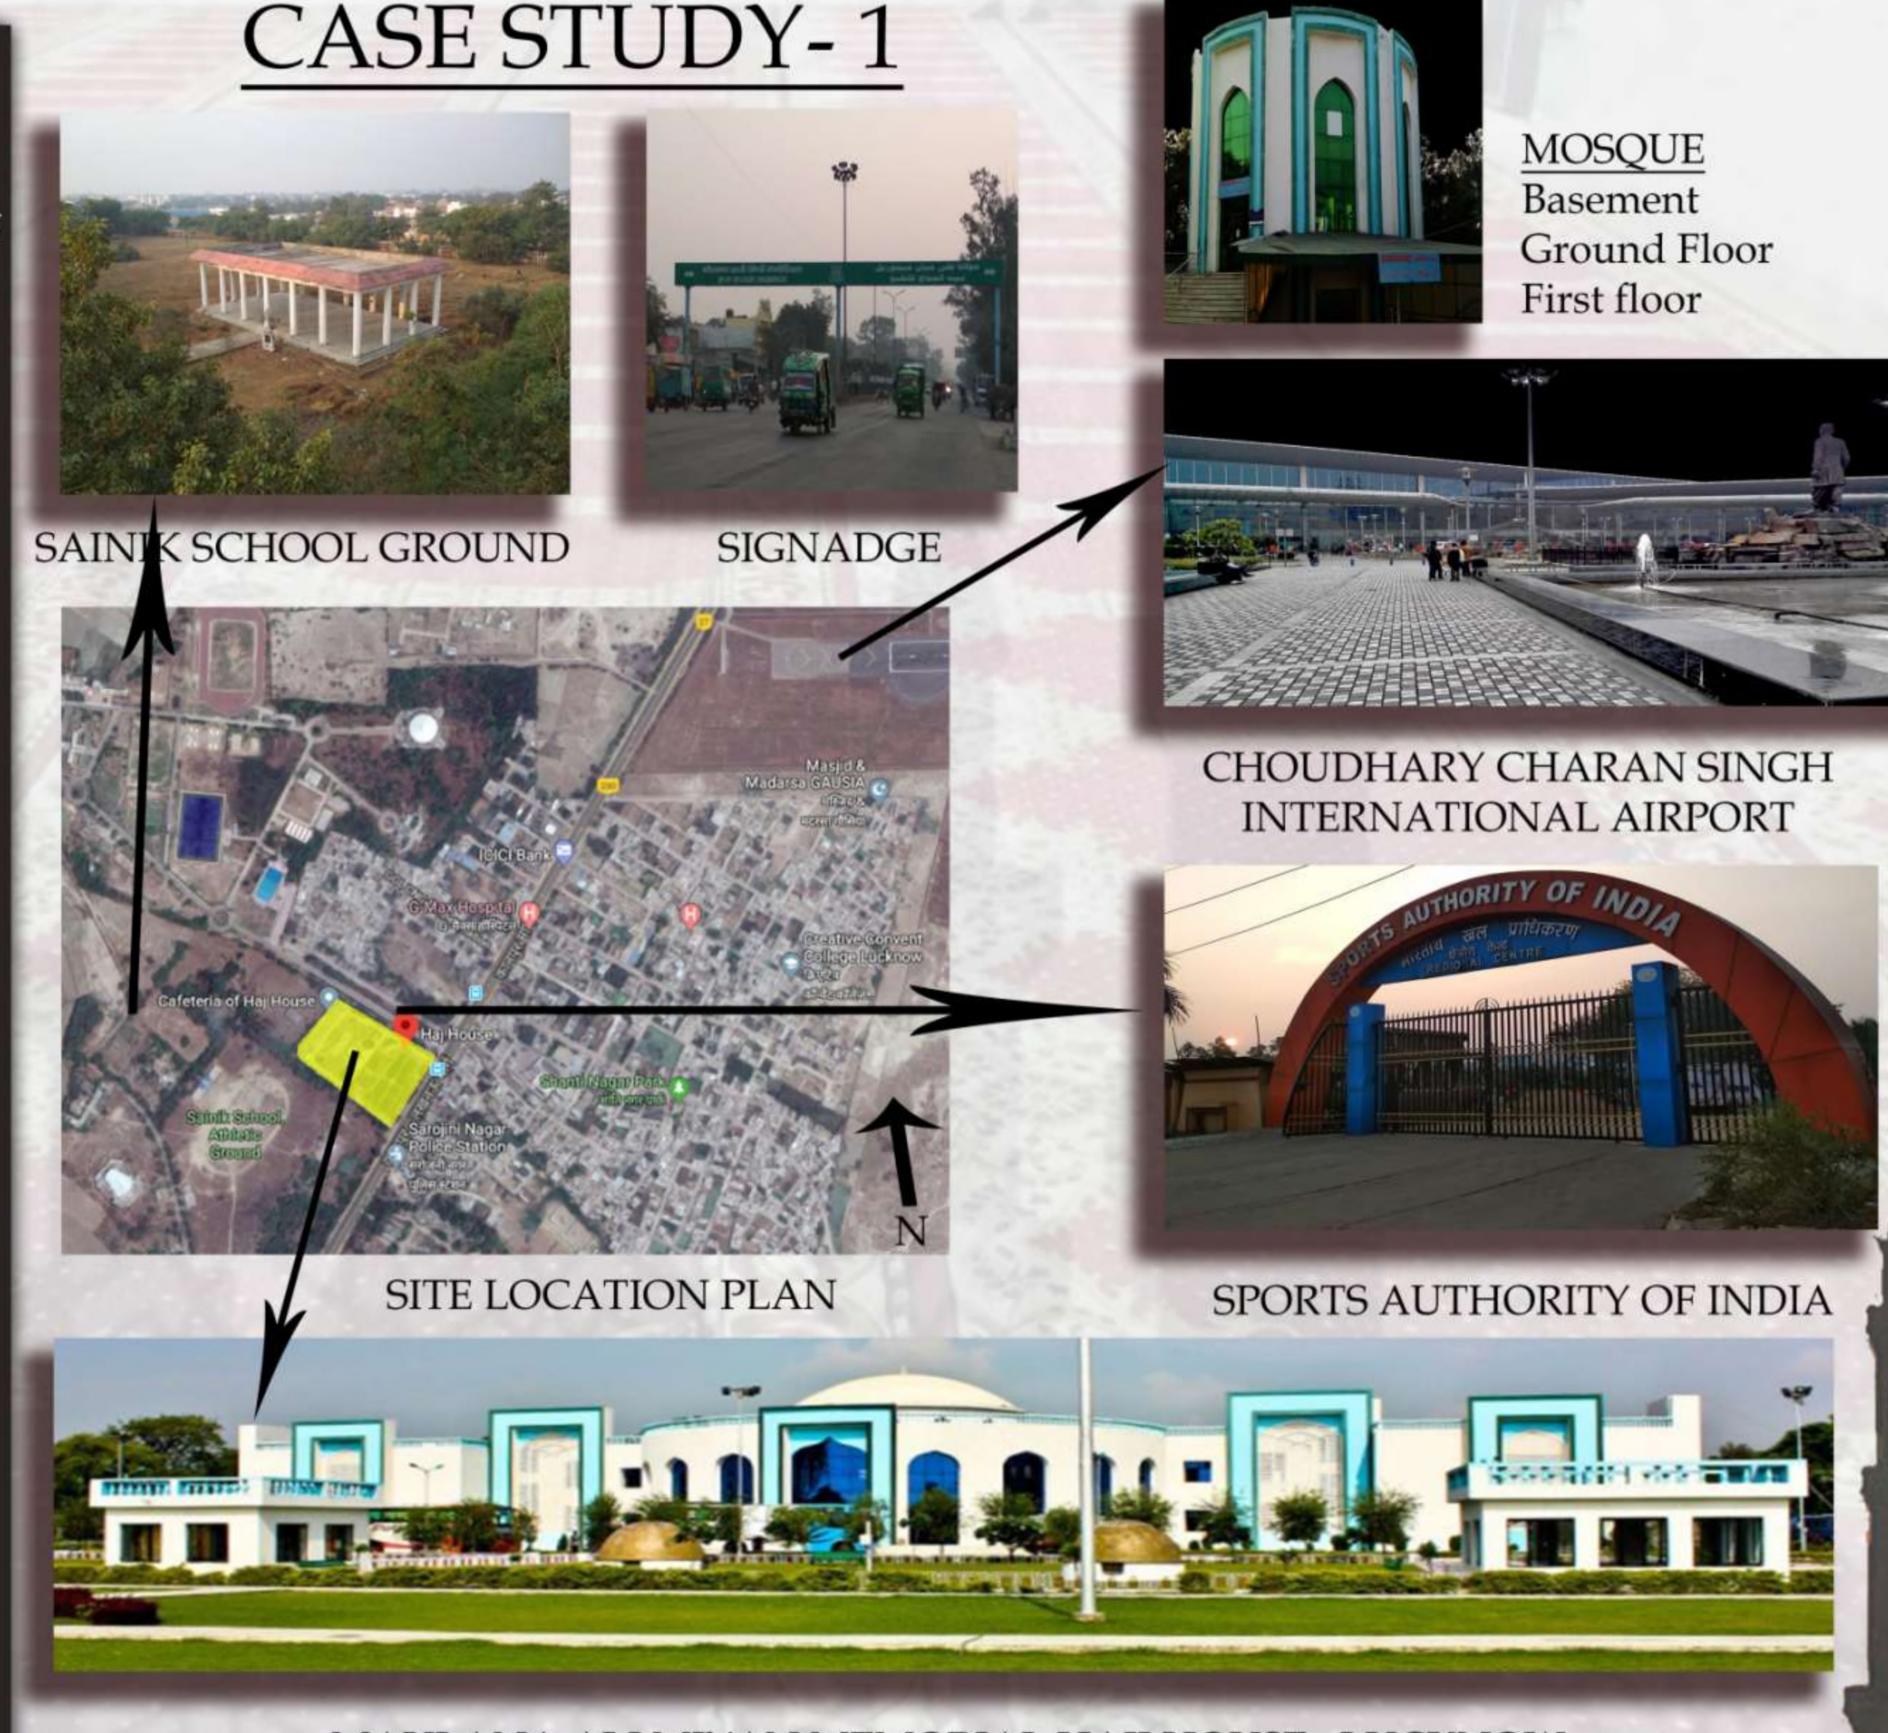

## - LOCATION

- 1- The Hajj House is located near CHOUDHARY CHARAN SIGH INTERNATONAL AIRPORT, kanpur road, sarojni nagar, Lucknow.
- 2- It is 2.2 KM from AIRPORT, 5 km from ALAMBAGH BUS STAND and 8 KM from CHARBAGH RAILWAY STATION.

## - PROJECT DETAIL

- 1- Client Government Of Uttar Pradesh.
- 2- Architect Ar. Faraz USmani.
- 3- Site Area 9.9 Acres.
- 4- Capacity 1200 Pilgrims.

## - PLANNING FEATURES

- 1- Bacement parking for the staff, Visitors and officers is given, on site having 4 skylight for light and ventilation.
- 2- The building is planed arround the courtyard, along the with water body inside which has contain 72 abulition tap.
- 3- The central space is used for waiting area durig the arrival of the pilgrims from from respective districts.
- 4- The higher officer's office is placed on ground floor just near to the entrance of the main block.
- 5- Reporting offce block is seperated from the main block.
- 6-3 Meter wide corridor runs along the courtyard
- 7- In the mosque, the bacement is used for womens and groung floor or first floor is used for mens.
- 8- Others office and staff quaters has been provided in the east side of the site for police, telephones, nagarmigam, electricity and entrypass etc.