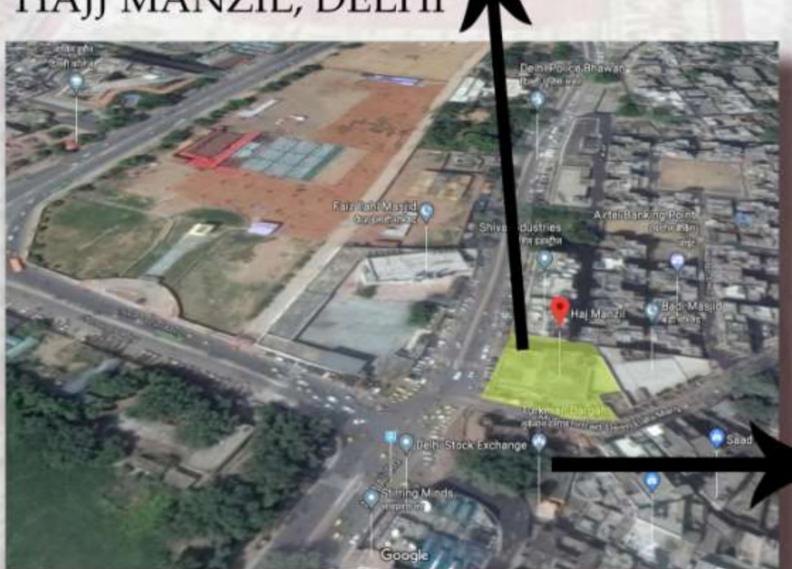

## - LOCATION

- 1- It is located in front of TURRAKMAN gate. It is 3 KM from the new delhi railway station and 22.5 KM from the indra gandhi airport.
- 2- The site has access from the ASIF ALI ROAD which is connected to the Delhi gate and chand mahal road.
- 3- Hajj mazil comes in the function of NEW DELHI and OLD DELHI

## JI HOUSE, DELHI

- 1- Client - Delhi government, hajj committee of Delhi.
- 2- Architect- Late Ar. Asima siddiqui
- 3- Total Plot Area 1090.4 Sq.Mt
- 4- Total Built up area 2610.8 Sq.Mt

LOCATION PLAN

STOCK EXCHANGE, DELHI