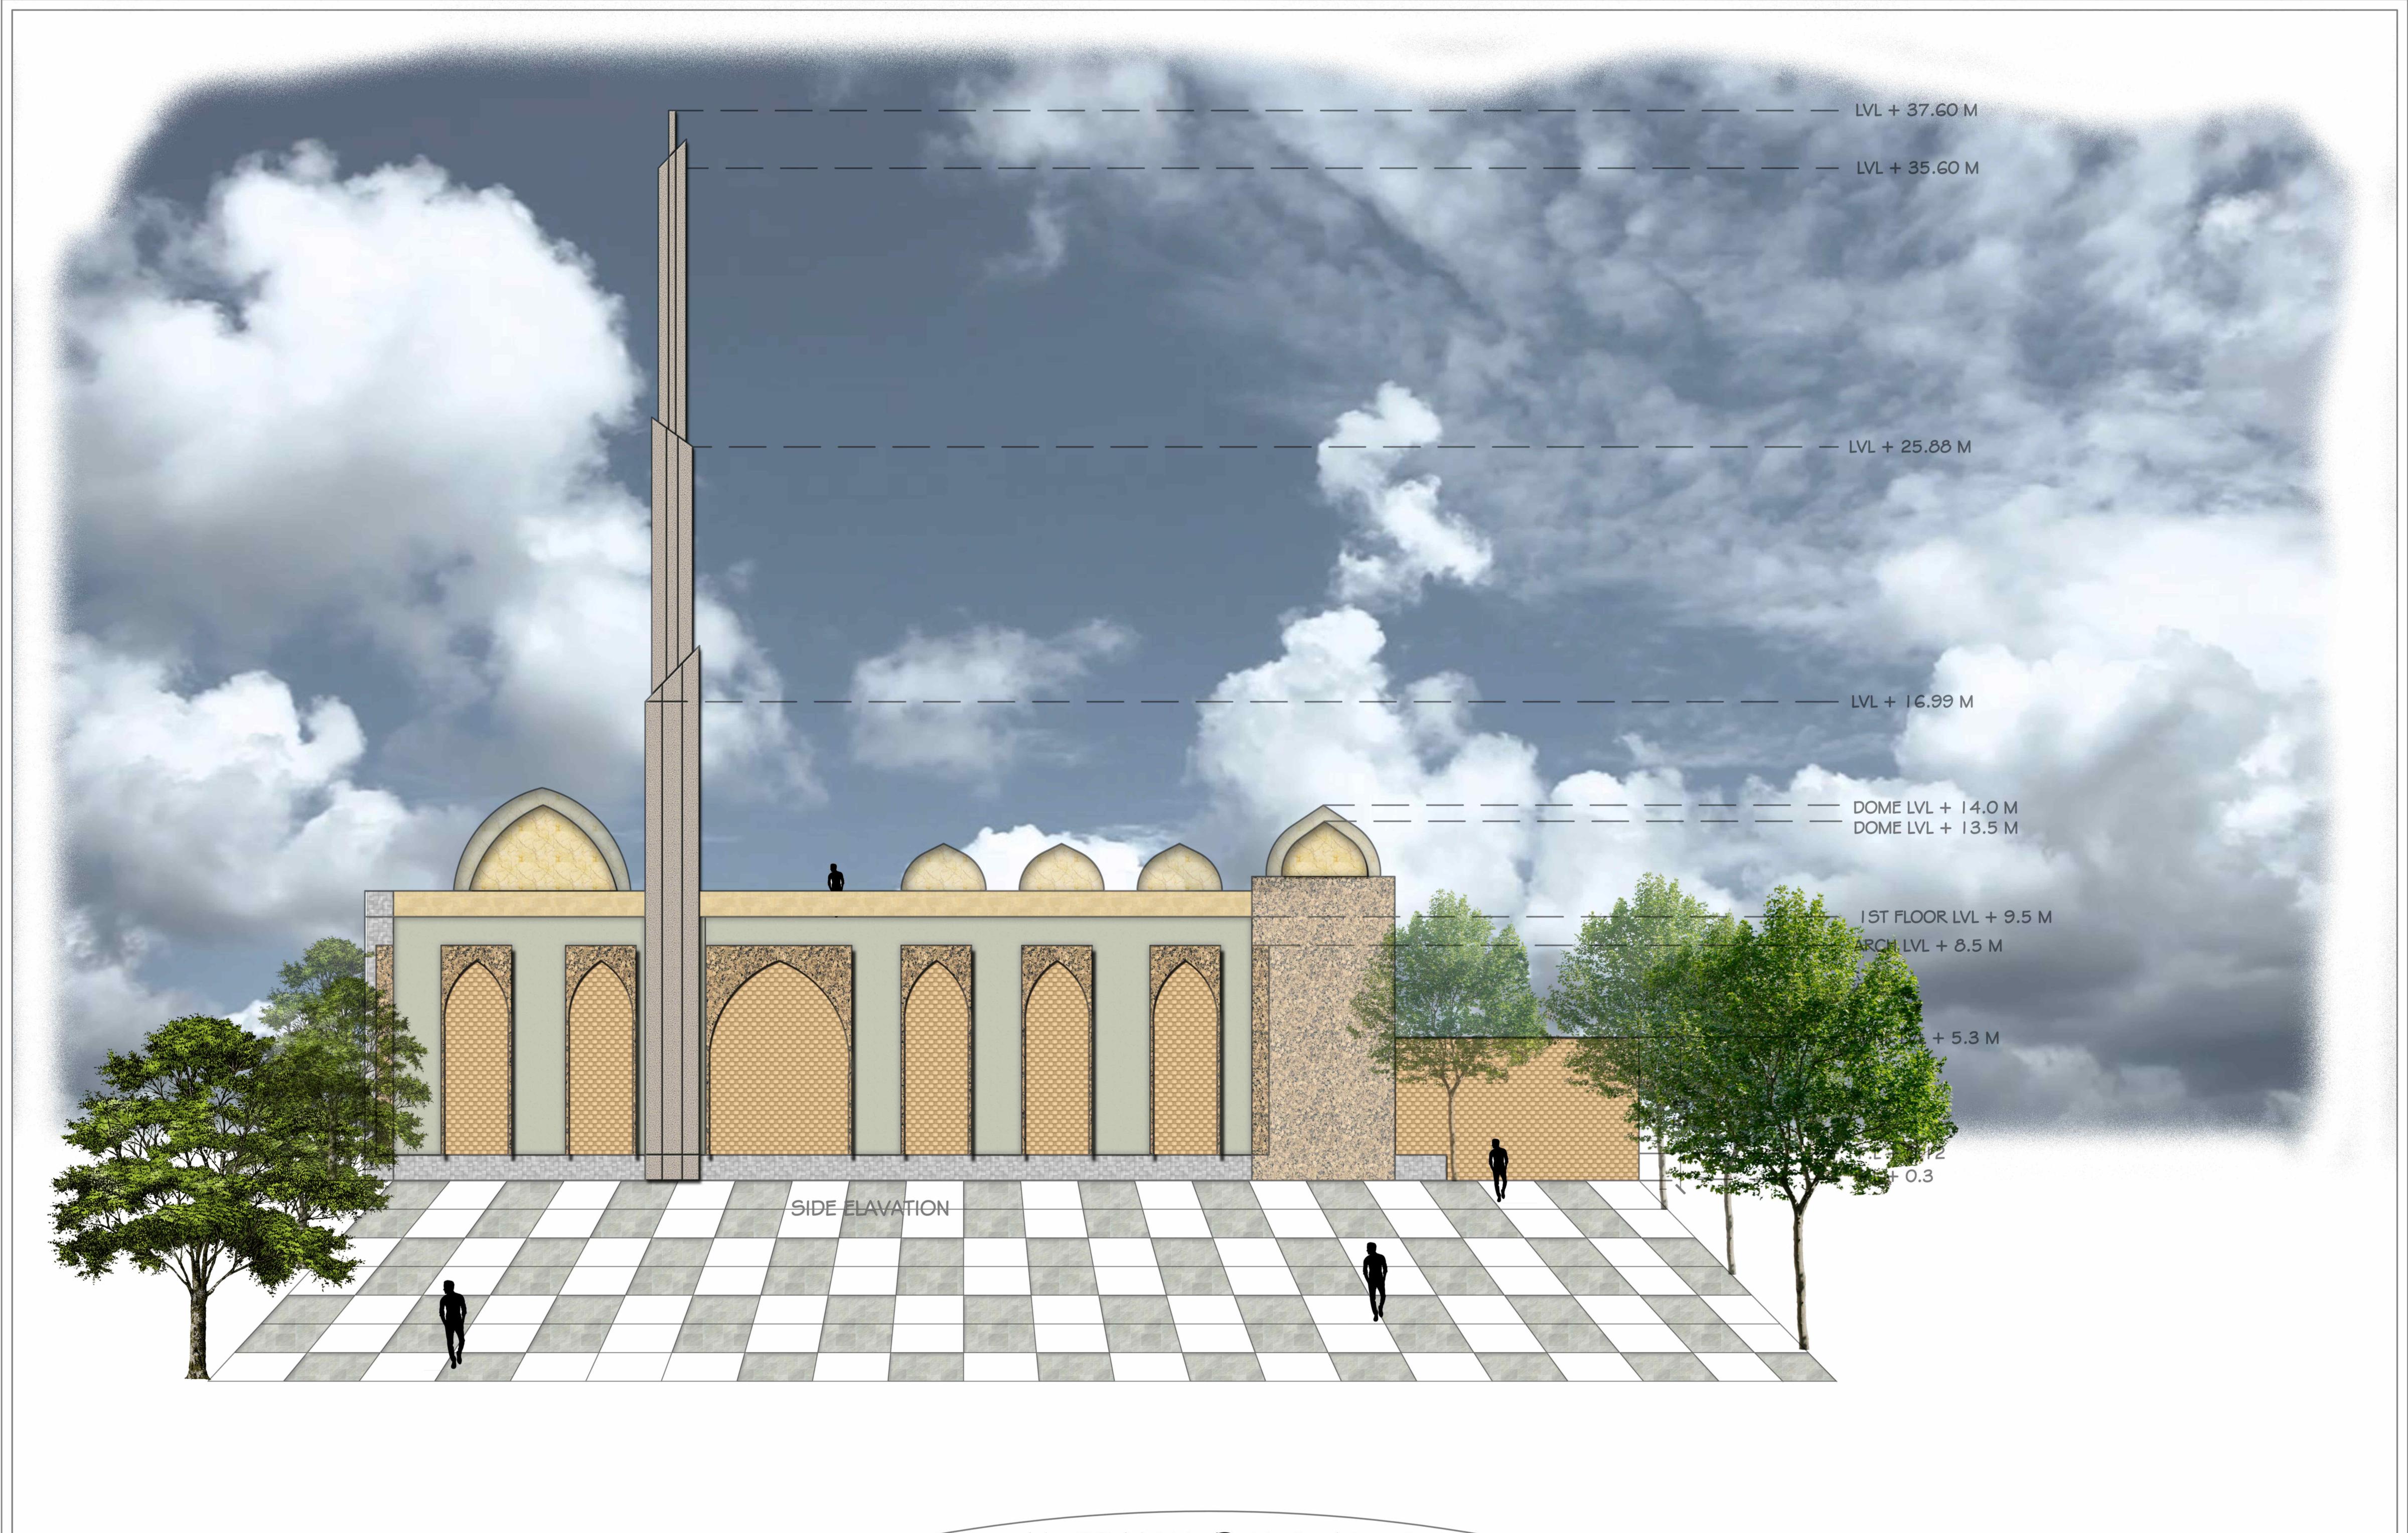

## - PLANNING FEATURES

- 1- It has a simple and compact circular plan of dia 14.6 M.
- 2- It is made up od RCC Column and Brick walls
- 3- It has a PLINTH of 1.3m from the ground.
- 4- The height of mosque about 10 M.
- 5- Staircase having a 0.3 M trace and 0.15M riser.

BASEMENT ENTRANCE

HLA.J.J HLOUSE VARADASI

# MOSQUE