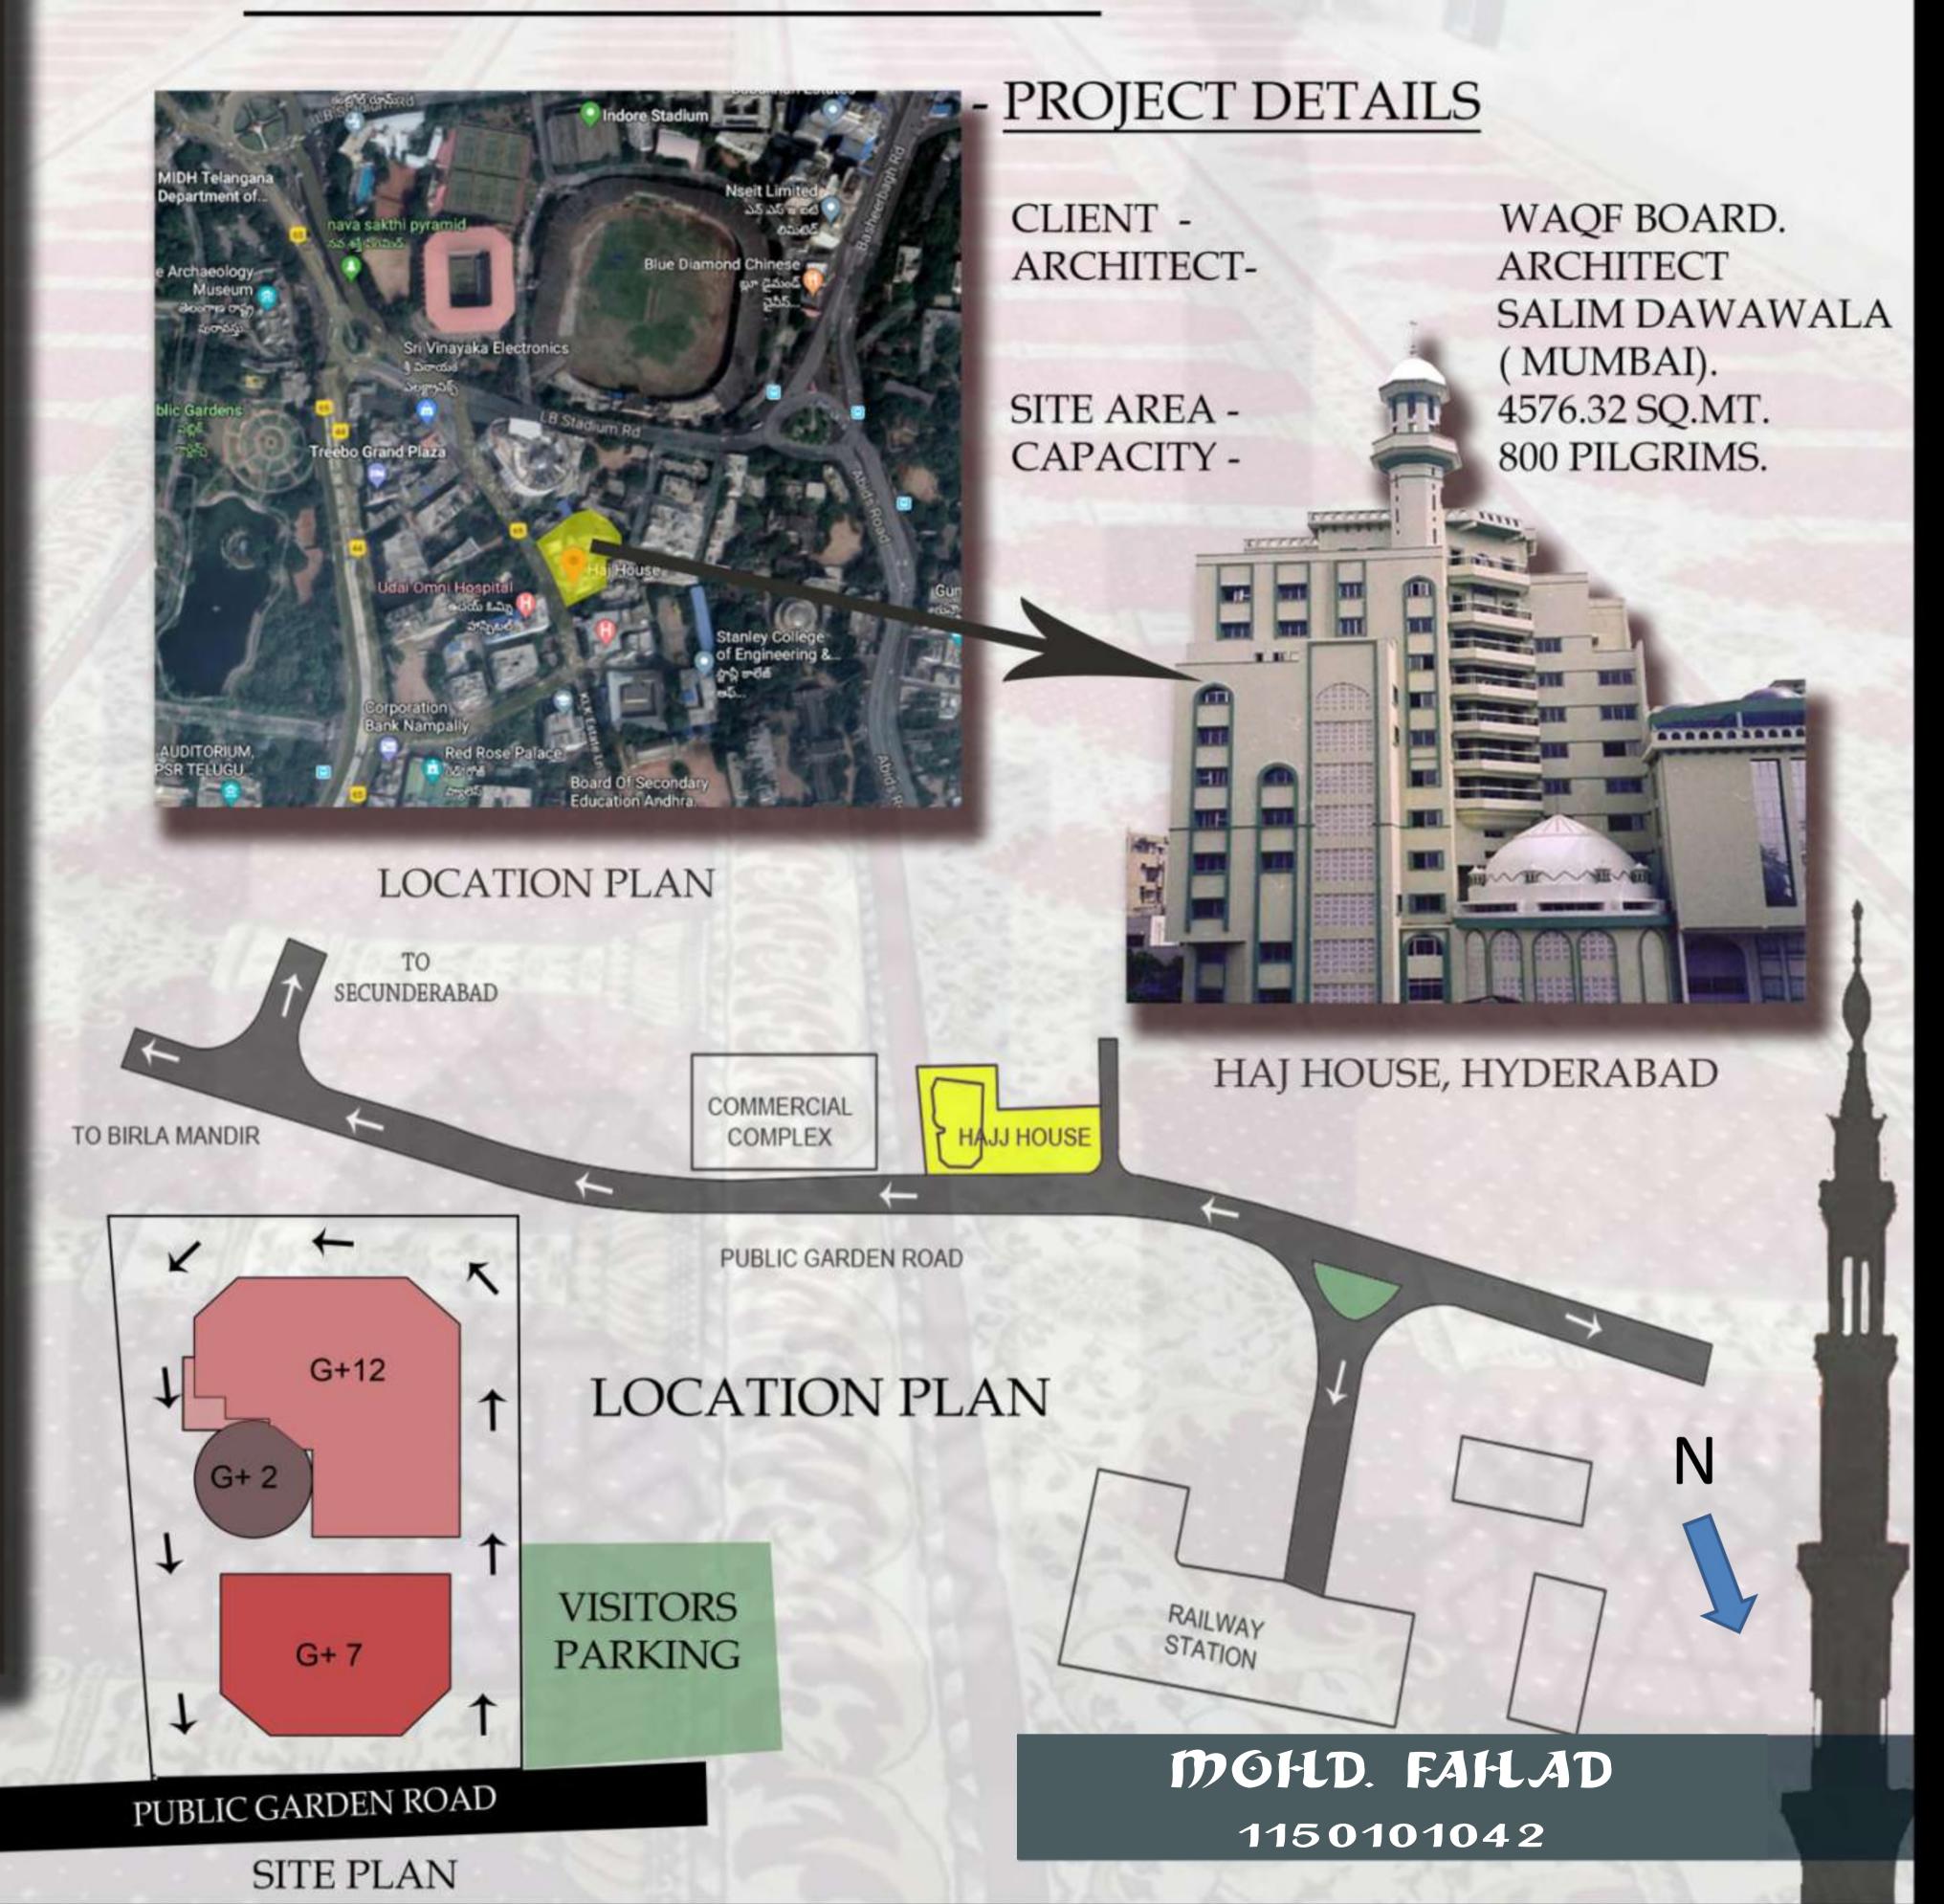

MASJID - E - NABWI

HAJJ HOUSE, HYDERABAD

## HAJJ HOUSE HYDERABAD

## - LOCATION

- 1) The hajj house (razzak manzil), hyderabad is surounded by hotels and commercial complexes. it is located near nampalli railyway station and can be approached by public garden road and kalcha road.
- 2) From nampaly railway station 1.67 km and from rajiv gandhi international airport 30.3 km.

## - PLANNING FEATURES

- 1- The hajj house has three different buildings height connected to each other,
  - Front block (G+7).
  - Rear block (g+12).
  - Mosque (g+2).
- 2- The front block has office only and the rear block have restaurent and office upto 3<sup>rd</sup> Floors.
- 3- Dormitories and rooms are 4th to 12th Floors
- 4- From 2nd floor blocks have connected through bridge.
- 5- Circle form of the mosque with use of iron jali window resembling mughals stone jali
- 6- Double heighted entrance of the building give the feeling of grandness.
- 7- It has a basement for staff and open parking for visitors.
- 8- Use pargolas and fiber glass.