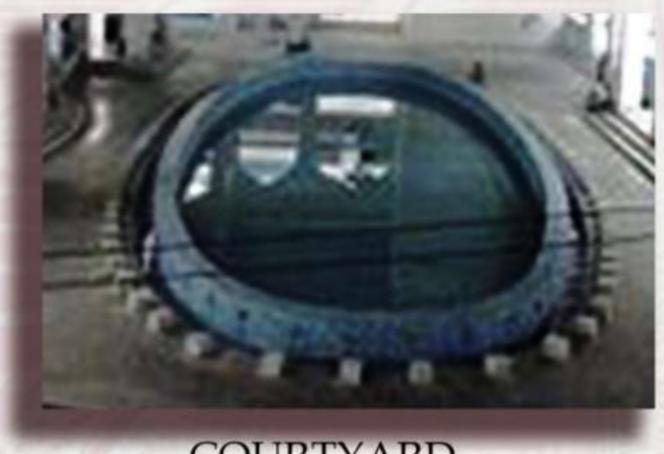

## - PLANNING FEATURES

- 1- Bacement parking for the staff, Visitors and officers is given, on site having 4 skylight for light and ventilation.
- 2- The building is planed arround the courtyard, along the with water body inside which has contain 72 abulition tap.
- 3- The central space is used for waiting area durig the arrival of the pilgrims from from respective districts.
- 4- The higher officer's office is placed on ground floor just near to the entrance of the main block.
- 5- Reporting offce block is seperated from the main block.
- 6-3 Meter wide corridor runs along the courtyard
- 7- In the mosque, the bacement is used for womens and groung floor or first floor is used for mens.
- 8- Others office and staff quaters has been provided in the east side of the site for police, telephones, nagarmigam, electricity and entrypass etc.

COURTYARD

CENTRAL LOBBY

**SPRINCLERS** 

**DAY LIGHT** 

HOZE REEL

COURTYARD

**COMMON TOILETS** 

**WINDOW** 