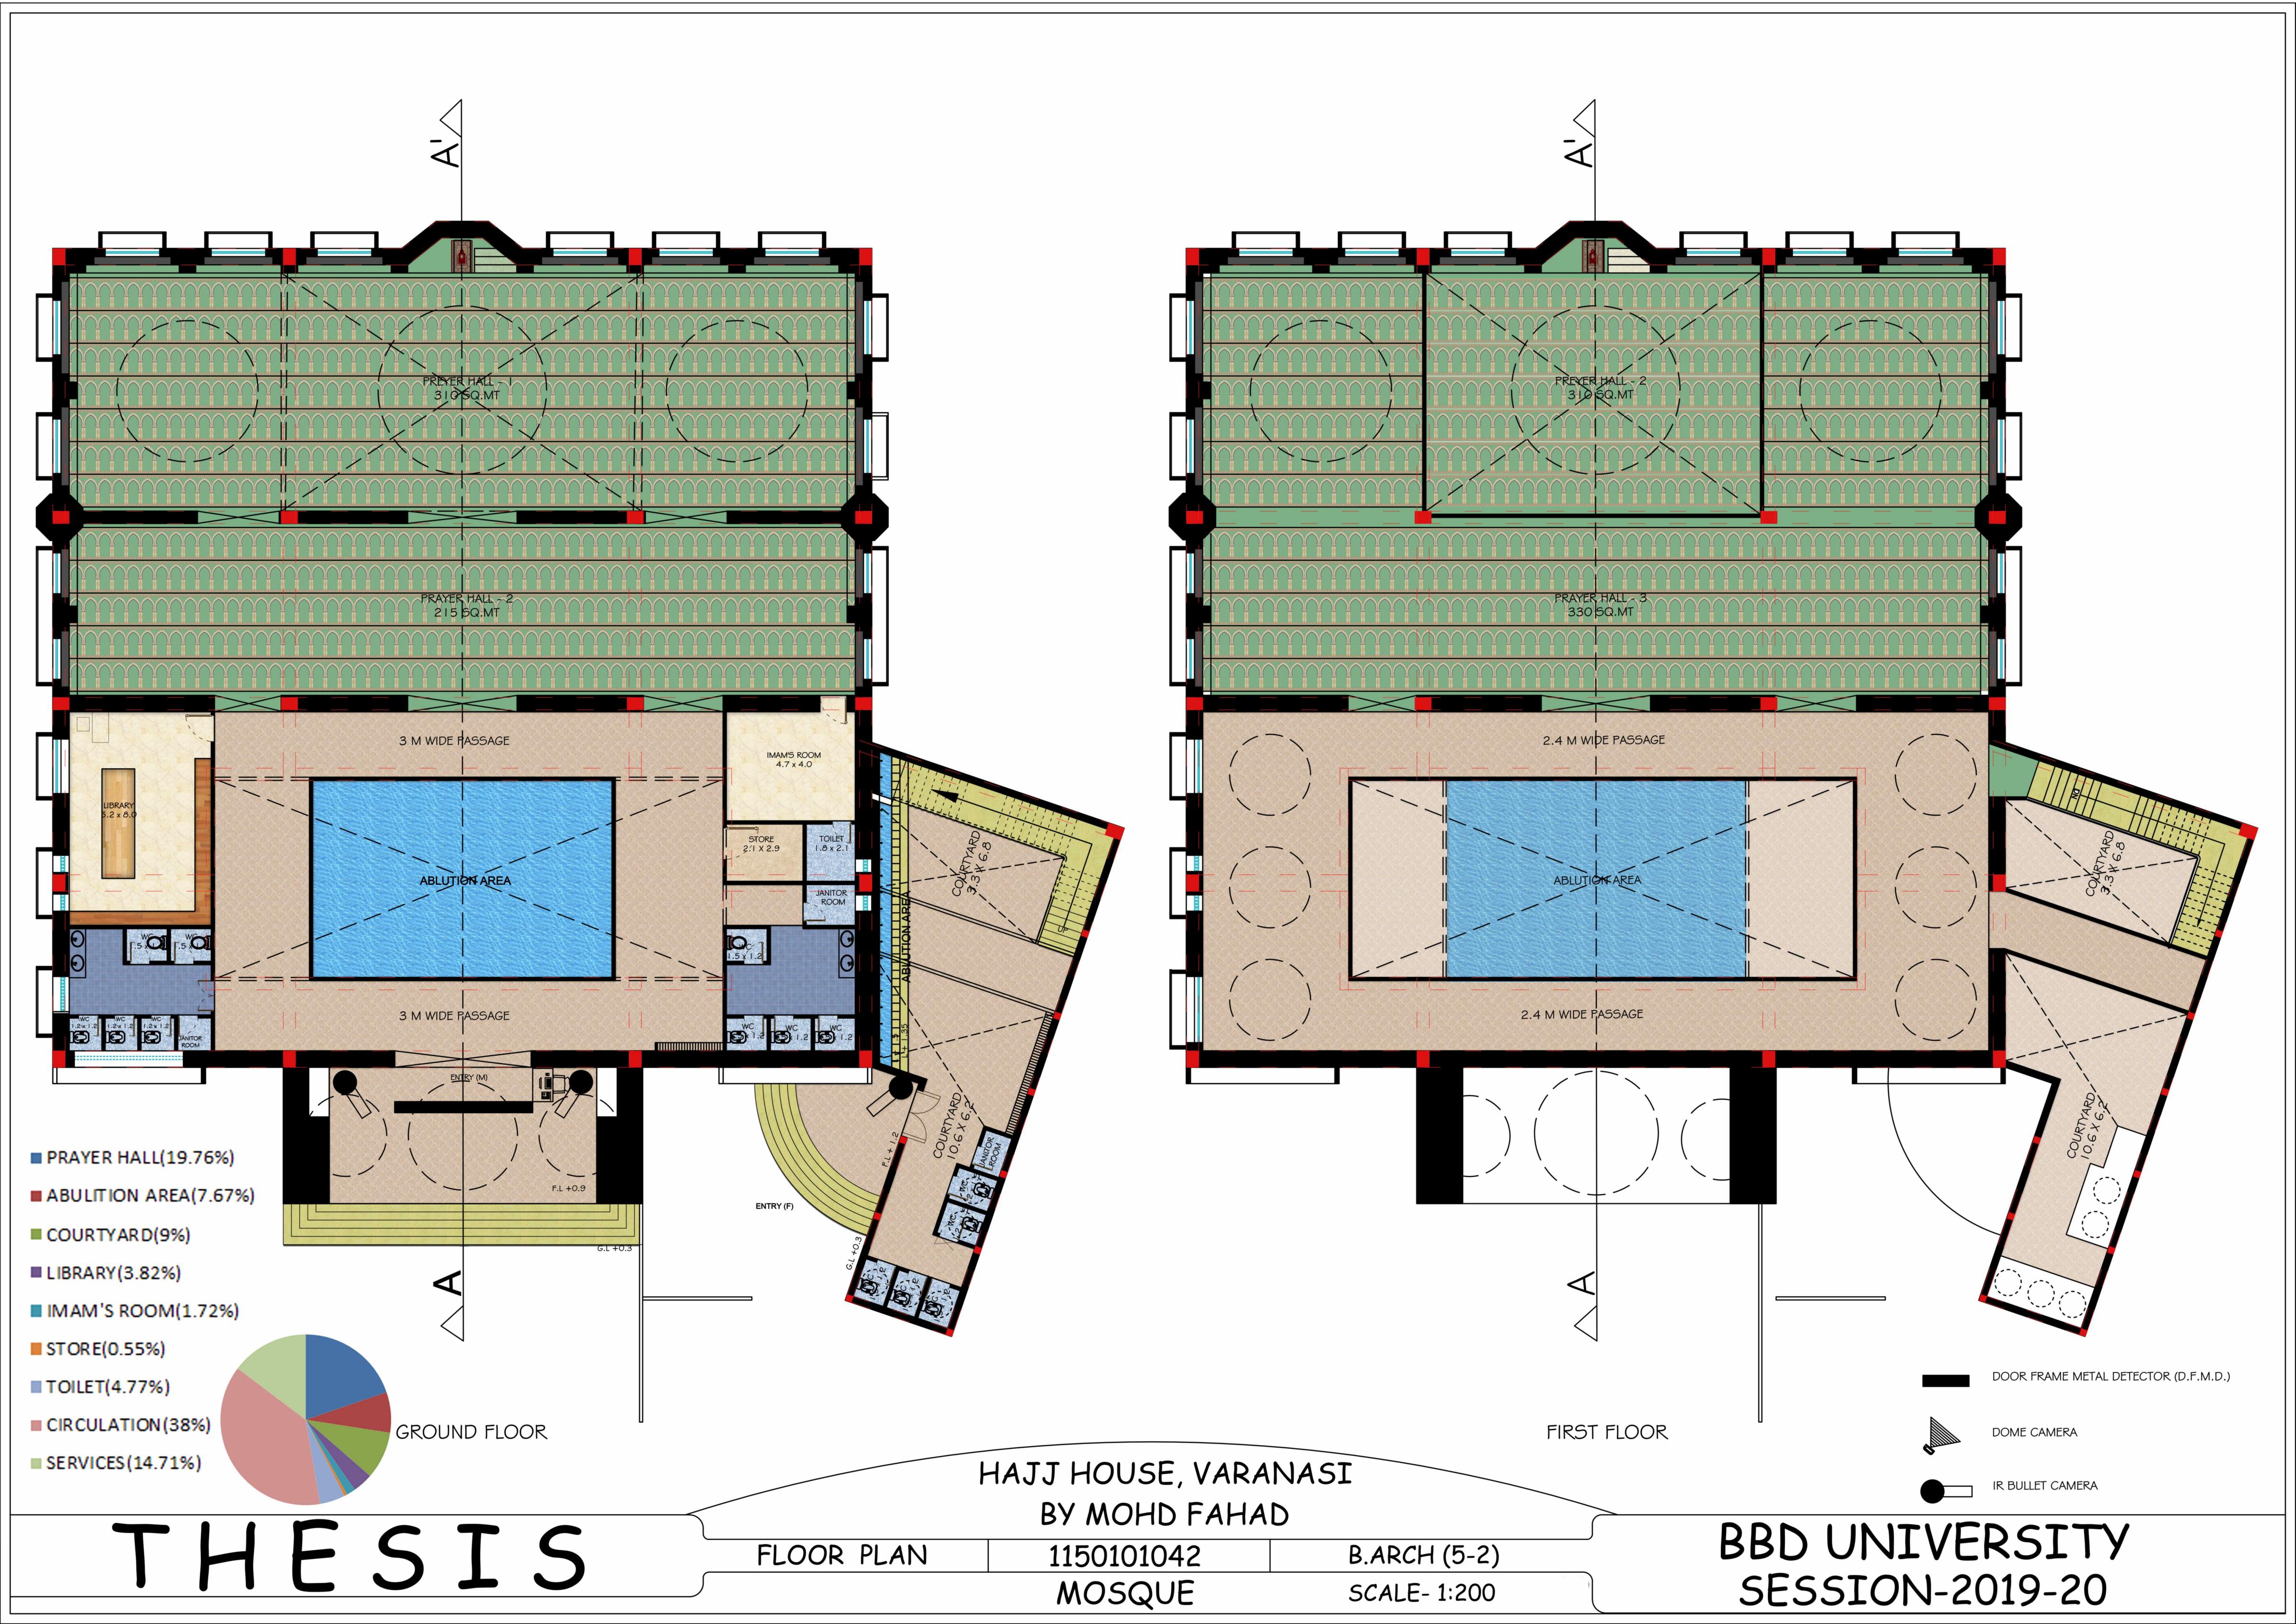

## - DETAIL

- 1- Basement (WOMEN): 163.3 SQ.MT
- 2- Ground Floor (MEN): 163.3 SQ.MT
- 3- First Floor (MEN): 157.0 SQ.MT
- 4- Capacity: 500 PEOPLE.

## - PLANNING FEATURES

- 1- It has a simple and compact circular plan of dia 14.6 M.
- 2- It is made up od RCC Column and Brick walls
- 3- It has a PLINTH of 1.3m from the ground.
- 4- The height of mosque about 10 M.
- 5- Staircase having a 0.3 M trace and 0.15M riser.

## - MERITS

- 1- Segregation of women and men prayer hall through the floor.
- 2- Maximum use of natural light through the window on all the side.
- 3- Use of arches on the circumference of the Mosque.

### - DEMERITS

- 1- No provision of ramp and no toilets.
- 2- No abulation facility inside the mosque.
- 3- No mehrab is made, i.e west direction toward quibla.
- 4- No shelves for shoes.

PRAYER HALL

MOSQUE