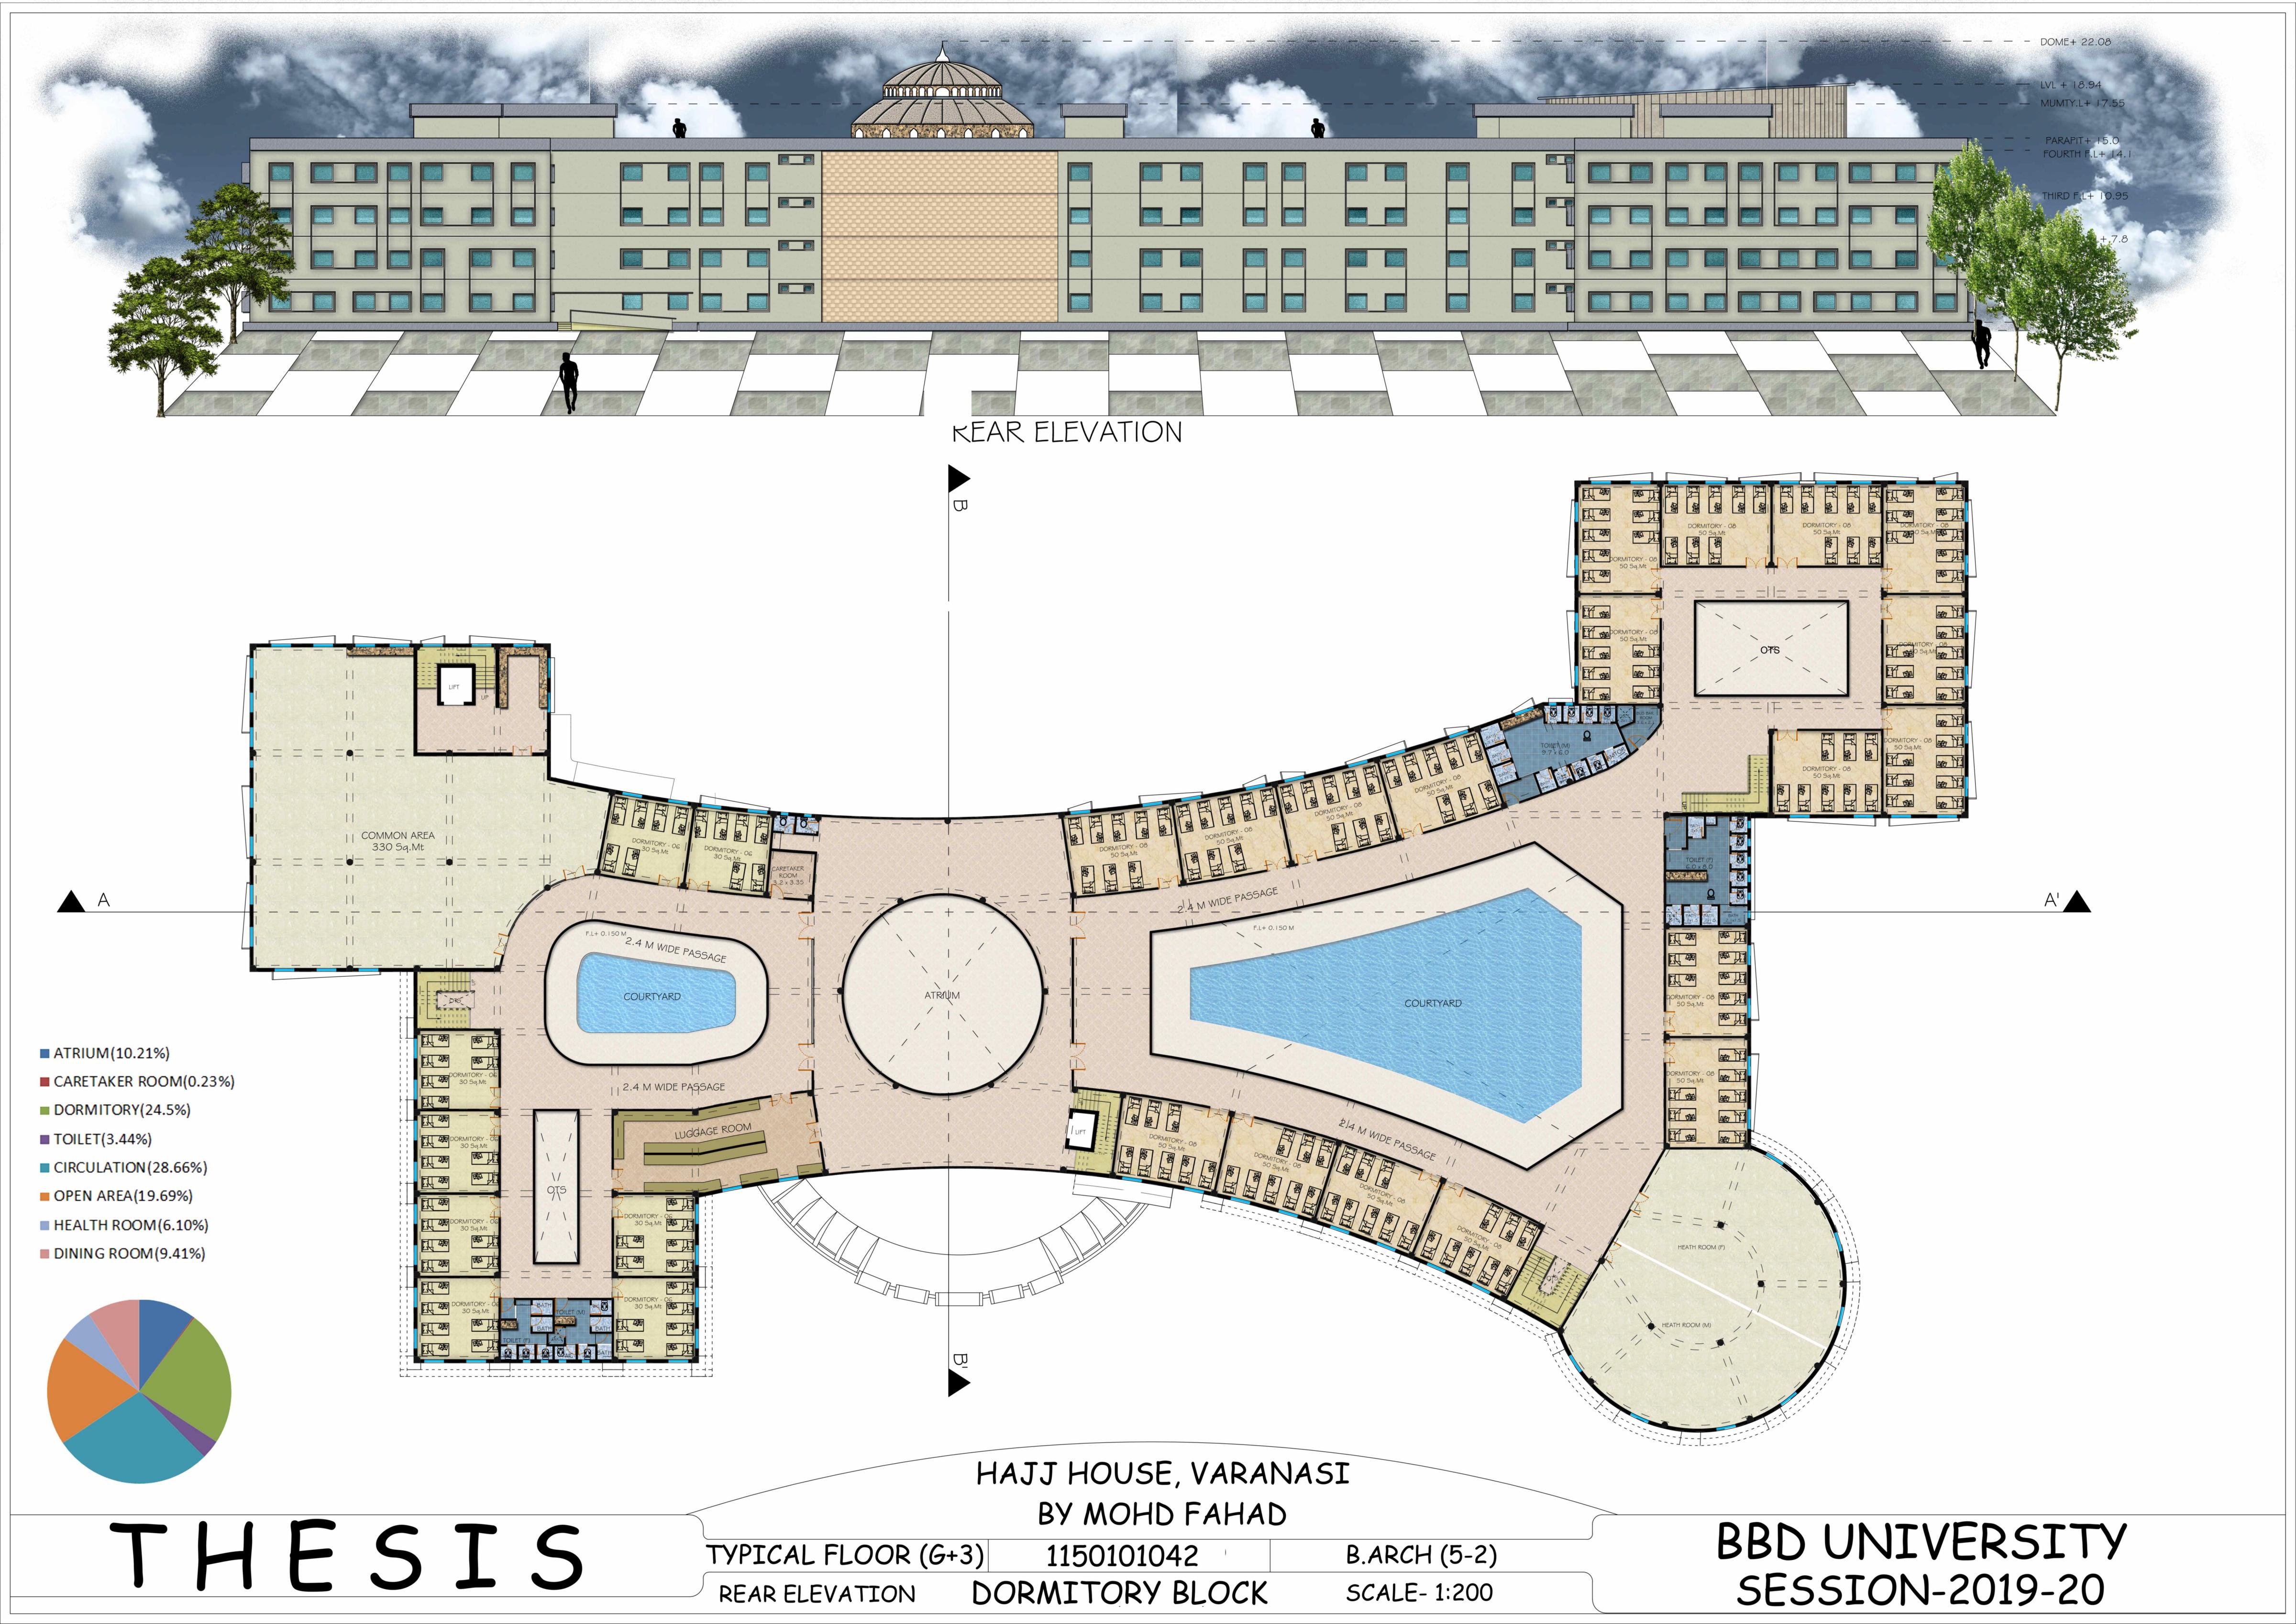

## - AREA DETAILS

- 1- Ground coverage 30%
- 2- F.A.R: 1.5
- 3- Plot area: 9.9 Acres
- 4- Total buildup area: 49000 Sq.Mt
- 5- Office area: 403 Sq.Mt
- 6- Mosque (Men + Women): 500 Sq.Mt
- 7- Cafeteria: 438 Sq.Mt
- 8- Dormitories: 14222 Sq.Mt
- 9- Pantery: Dinning + Kitchen: 268 Sq.Mt
- 10- Rooms: 230 Sq.Mt
- 11- Toilet: 42 sq.Mt
- 12- Parking: 68 Cars + 25 Bikes + 5 Buses