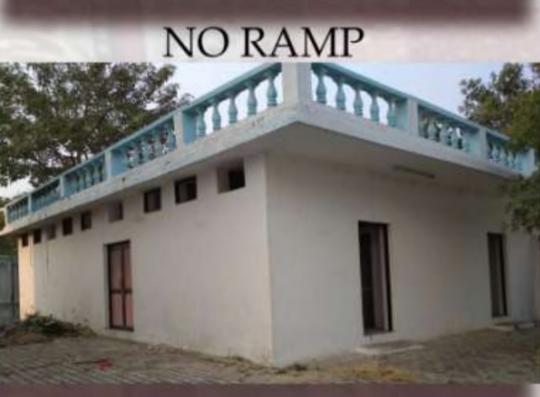

## - DEMERITS

- 1- No ramp is given in the building.
- 2- No shade is provided over the window.
- 3- No facility of pantry or drinking area is given for the staff.
- 4- No ablution facility is given in the mosque.
- 5- No provision for handicapped.
- 6- The reporting ofice block should have been place near and before the main block which will be easily approached by the pilgrims and the attandant coming with him.
- 7- The clearance height of the ramp of the basement is too small for a bus to enter.