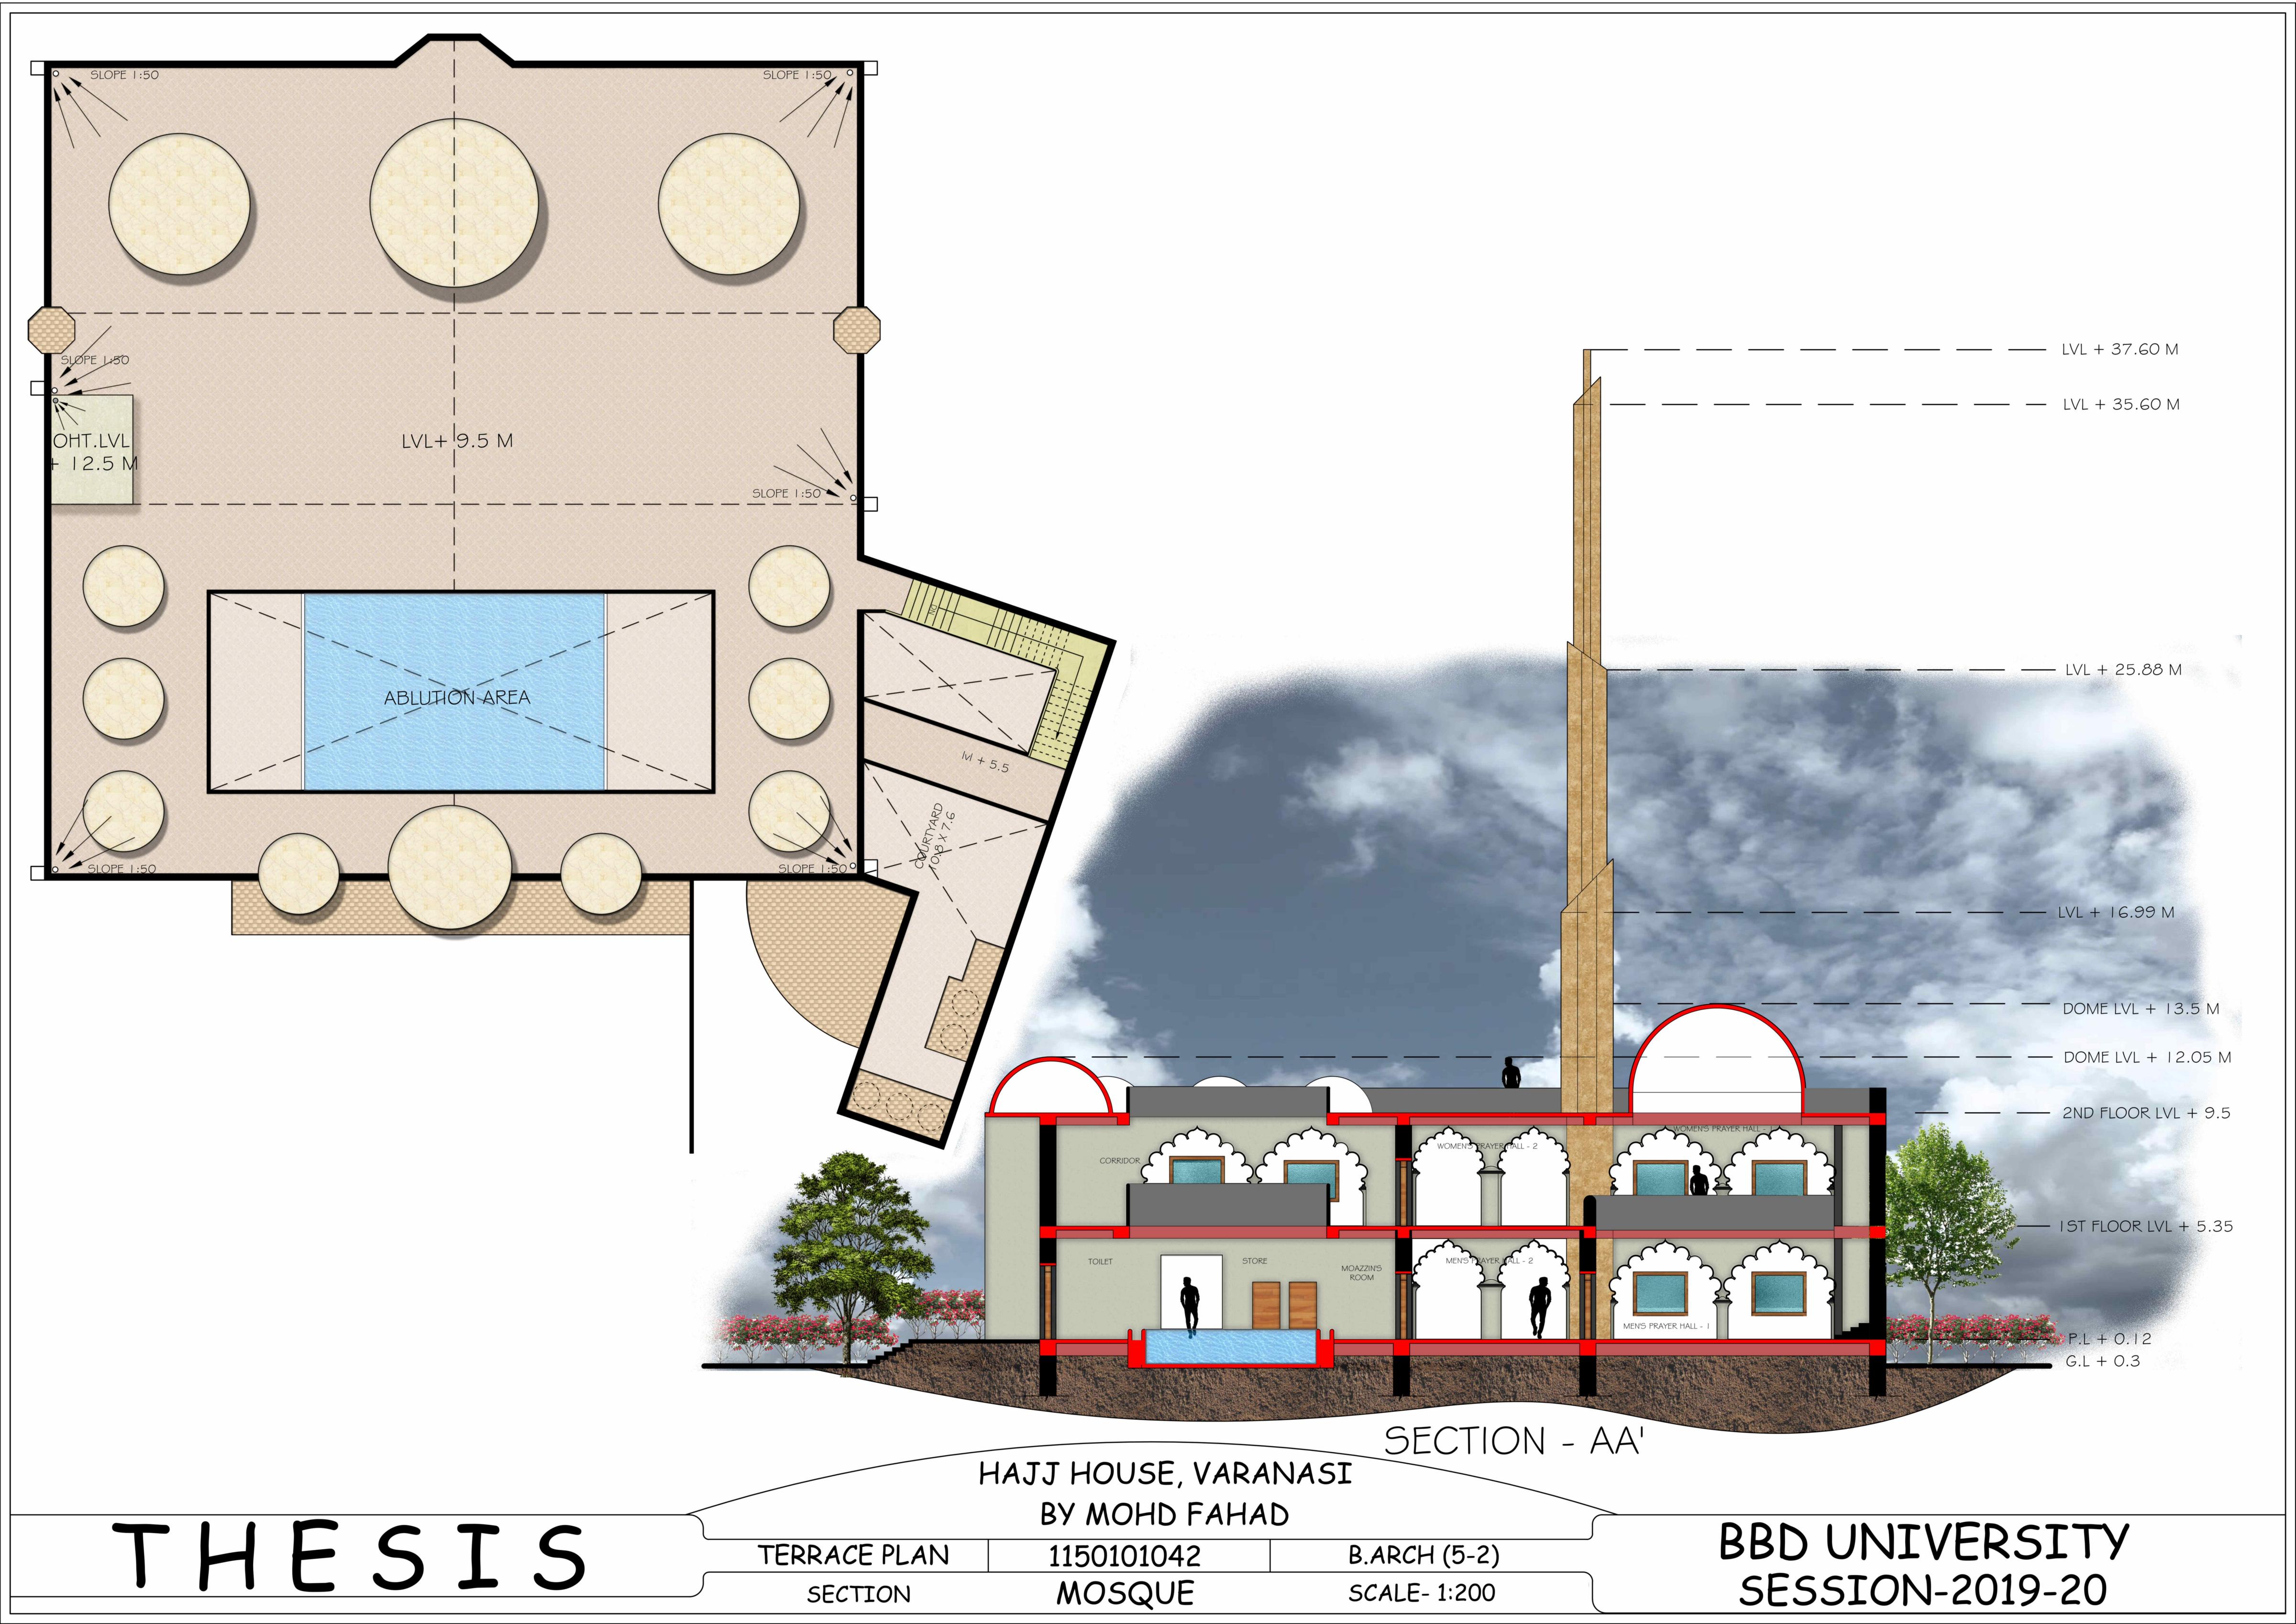

## - DETAIL

- 1- Basement (WOMEN): 163.3 SQ.MT
- 2- Ground Floor (MEN): 163.3 SQ.MT
- 3- First Floor (MEN): 157.0 SQ.MT
- 4- Capacity: 500 PEOPLE.

## - PLANNING FEATURES

- 1- It has a simple and compact circular plan of dia 14.6 M.
- 2- It is made up od RCC Column and Brick walls
- 3- It has a PLINTH of 1.3m from the ground.
- 4- The height of mosque about 10 M.
- 5- Staircase having a 0.3 M trace and 0.15M riser.

# MOSQUE