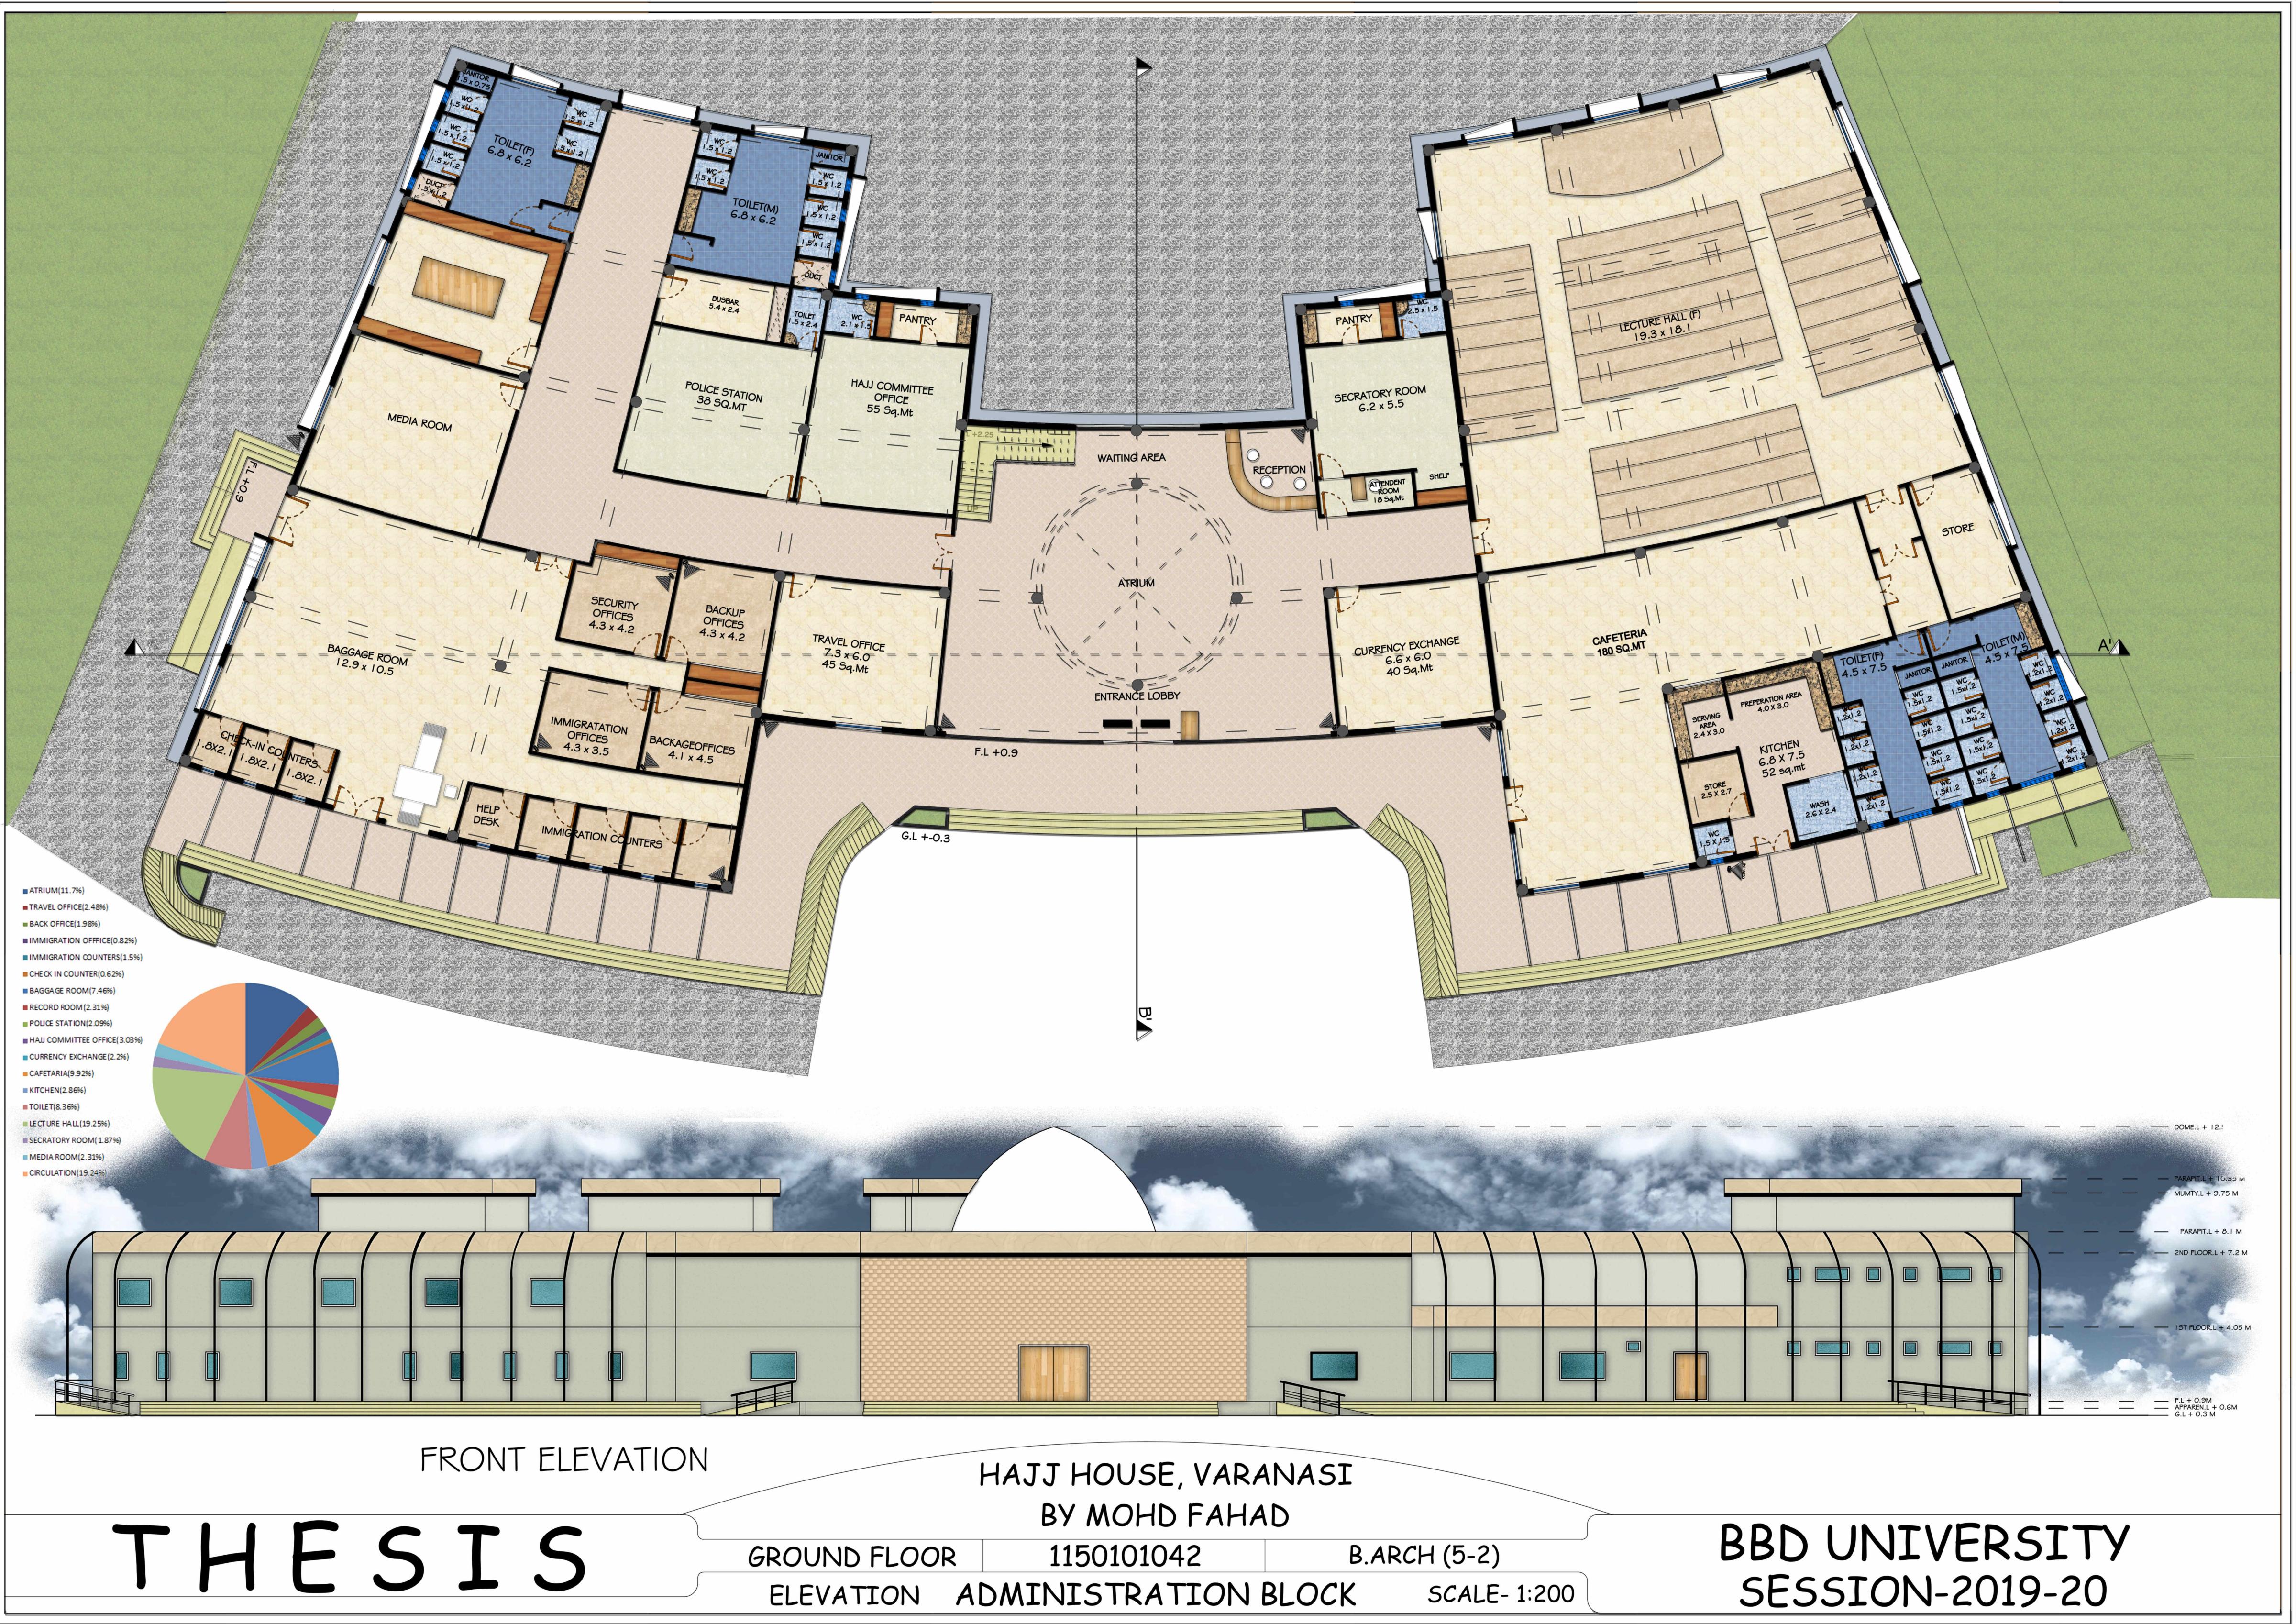

## - AREA DETAILS

- 1- Ground coverage 30%
- 2- F.A.R: 1.5
- 3- Plot area: 9.9 Acres
- 4- Total buildup area: 49000 Sq.Mt
- 5- Office area: 403 Sq.Mt
- 6- Mosque (Men + Women): 500 Sq.Mt
- 7- Cafeteria: 438 Sq.Mt
- 8- Dormitories: 14222 Sq.Mt
- 9- Pantery: Dinning + Kitchen: 268 Sq.Mt
- 10- Rooms: 230 Sq.Mt
- 11- Toilet: 42 sq.Mt
- 12- Parking: 68 Cars + 25 Bikes + 5 Buses

## - PLANNING FEATURES

- 1- Bacement parking for the staff, Visitors and officers is given, on site having 4 skylight for light and ventilation.
- 2- The building is planed arround the courtyard, along the with water body inside which has contain 72 abulition tap.
- 3- The central space is used for waiting area durig the arrival of the pilgrims from from respective districts.
- 4- The higher officer's office is placed on ground floor just near to the entrance of the main block.
- 5- Reporting offce block is seperated from the main block.
- 6-3 Meter wide corridor runs along the courtyard
- 7- In the mosque, the bacement is used for womens and groung floor or first floor is used for mens.
- 8- Others office and staff quaters has been provided in the east side of the site for police, telephones, nagarmigam, electricity and entrypass etc.

## - MERITS

- 1- Courtyard planning is suitable for the climate.
- 2- Rooms are easily approachable.
- 3- Central lobby can be used for taqreer and waiting area for visitors.
- 4- Proper ligte and ventilation.
- 5- All the necessary services are given on the site like fire fighting, drainage pipes and septic tank etc.
- 6- Windows provided enough light through the dome inside the building.