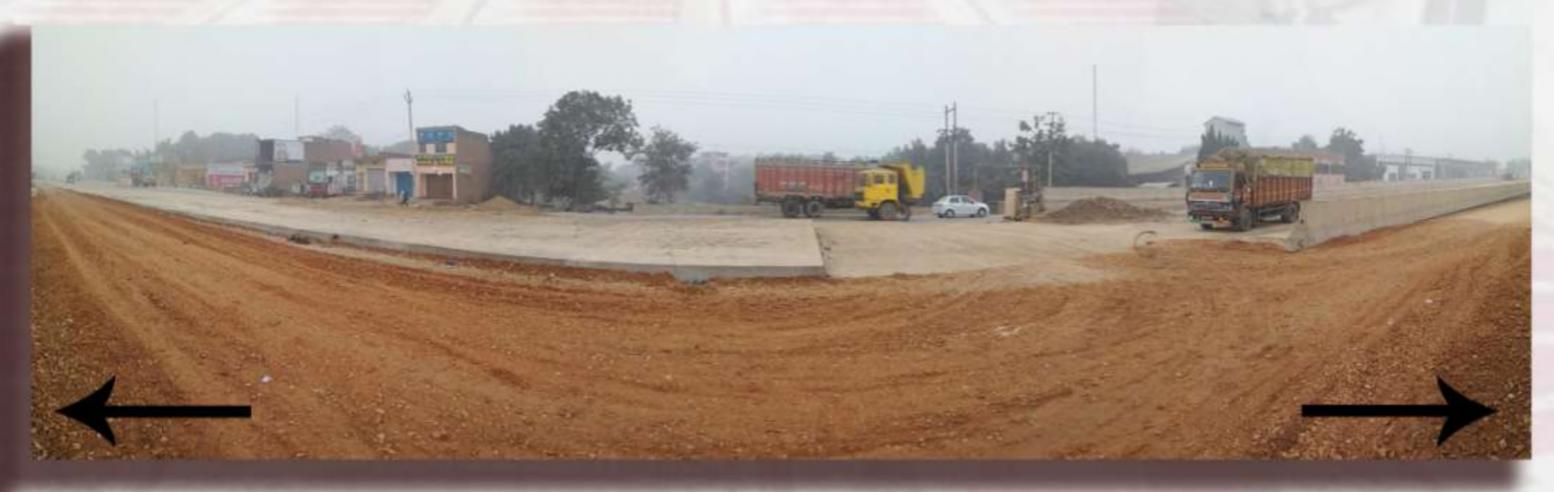

## - SITE LOCATION

- 1- Site is located 11 km near the Bus stand, 10 km from the varanasi cantt railway station and 10 km from the airport
- 2- Site is located in front of Volkswagen and Raj mahindra, and Pragya hospital in west side of the site.
- 3- Access road on 1 side (front).

## - TOPOGRAPHY

1- The site is usually Flat and and the slope of site in South side of the site (NH - 31).

## - SERVICES

- 1- The site has electric poles on the front of the site.
- 2- Water will be supplied by the municipal auhority of varanasi.
- 3- Dranage line will be given.
- 4- Sewage line is present in the along the NH 31.