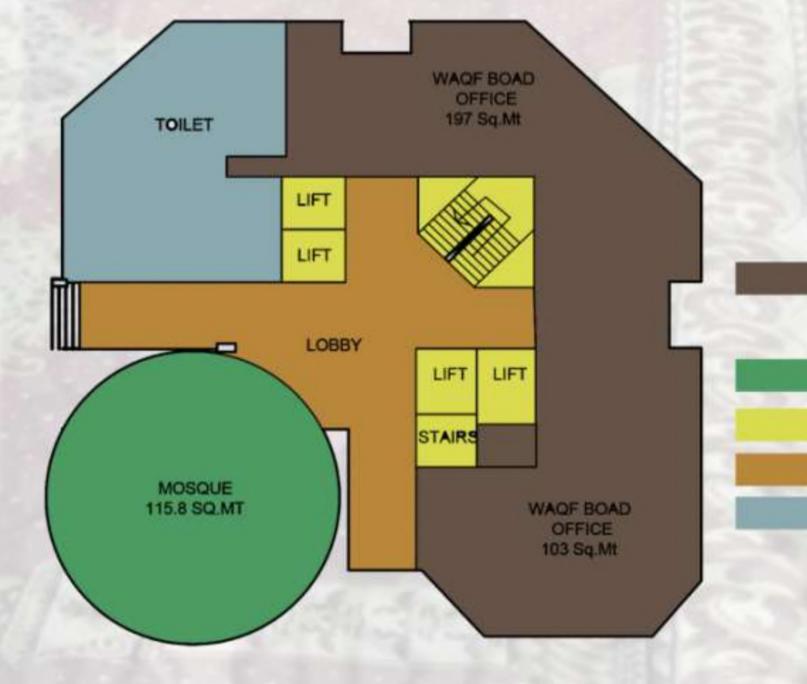

### - FLOORS

BASEMENT FLOOR GROUND FLOOR 1ST FLOOR 2ND FLOOR ---

3RD FLOOR
4TH FLOOR
5TH FLOOR
6TH FLOOR
7TH FLOOR
8TH FLOOR
9TH, 10TH, AND
11TH FLOOR

STORE, 35 CARS AND 45 BYKES PARKING.

MOSQUE, WAZU, TOILET, SHOPS, ARIVAL AND DEPARTURE AREA. CORPORATE OFFICE, TOILET, WOMEN PRAYER HALL, WAZU.

- -- WAQF BOARD OFFICE, LIBRARY, HEALTH CHECK, VISA PASSPORT, BANK TOILET, TRAVELLING AGENT AND P.C.O. WAQF BOARD OFFICE, FAMILY SUITE, TOILET, DOUBLE BED ROM.
- -- MINORITY WELFARE OFFICE, FAMILY SUITE.
  URDU ACADEMY, ROOMS AND TOILETS.
  KITCHEN, DINNING HALL, ROOMS, TOILETS.
  SEMI COVERED SPACE FOR DINNING, ROOMS AND TOILETS.
  FAMILY SUITES AND TOILETS.

TWO DORMITORY FOR 15 PERSON, ONE DORMITORY FOR 40 PERSONS

H FLOOR TOILETS ON EACH FLOORS.

LEGEND

- 1- Waqf board office.
- 2- Mosque.
- 3- Lift and stairs.
- 4- Lobby.
- 5- Toilets.

MOHD. FAHLAD 1150101042

GROUND FLOOR PLAN
THESIS GUIDE: AR. ARVIND KUMAR SINGH

HAJJ HOUSE VARADASI