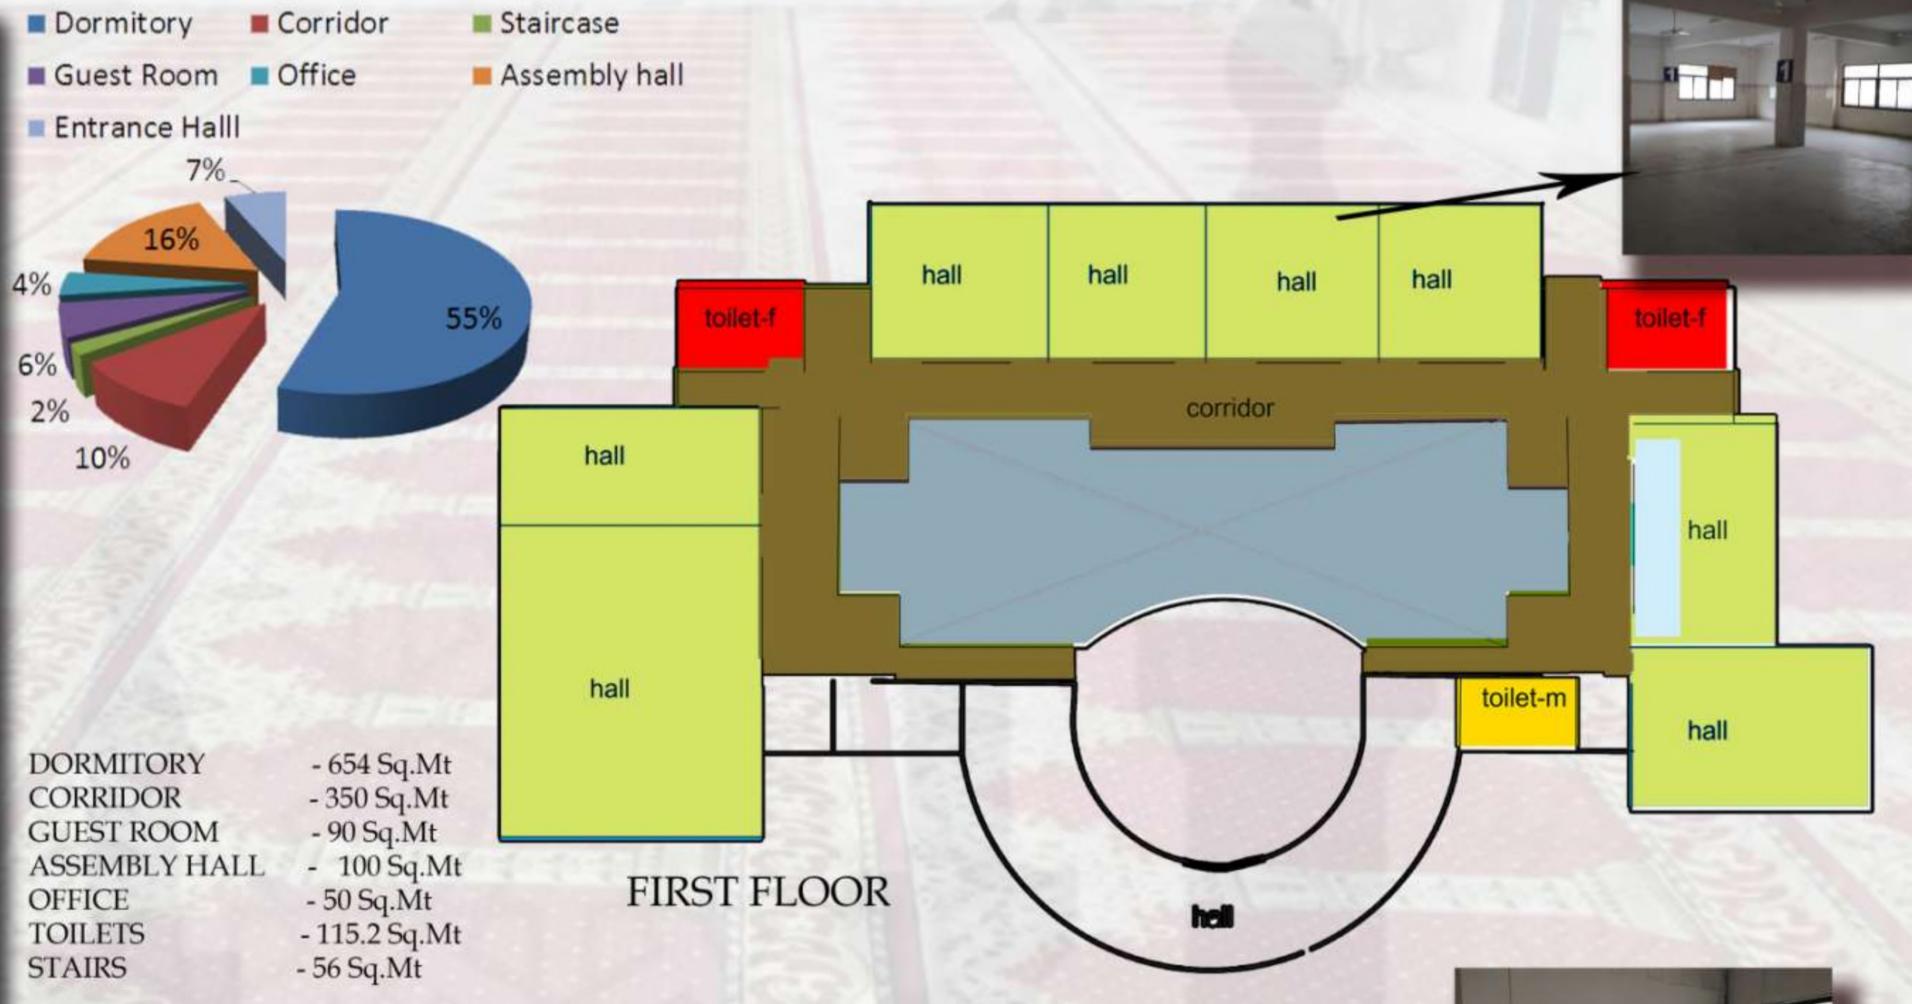

## - PLANNING FEATURES

- 1- Bacement parking for the staff, Visitors and officers is given, on site having 4 skylight for light and ventilation.
- 2- The building is planed arround the courtyard, along the with water body inside which has contain 72 abulition tap.
- 3- The central space is used for waiting area durig the arrival of the pilgrims from from respective districts.
- 4- The higher officer's office is placed on ground floor just near to the entrance of the main block.
- 5- Reporting offce block is seperated from the main block.
- 6-3 Meter wide corridor runs along the courtyard
- 7- In the mosque, the bacement is used for womens and groung floor or first floor is used for mens.
- 8- Others office and staff quaters has been provided in the east side of the site for police, telephones, nagarmigam, electricity and entrypass etc.

## - AREA DETAILS

- 1- Ground coverage 30%
- 2- F.A.R: 1.5
- 3- Plot area: 9.9 Acres
- 4- Total buildup area: 49000 Sq.Mt
- 5- Office area: 403 Sq.Mt
- 6- Mosque (Men + Women): 500 Sq.Mt
- 7- Cafeteria: 438 Sq.Mt
- 8- Dormitories: 14222 Sq.Mt
- 9- Pantery: Dinning + Kitchen: 268 Sq.Mt
- 10- Rooms: 230 Sq.Mt
- 11- Toilet: 42 sq.Mt
- 12- Parking: 68 Cars + 25 Bikes + 5 Buses

## - MERITS

- 1- Courtyard planning is suitable for the climate.
- 2- Rooms are easily approachable.
- 3- Central lobby can be used for taqreer and waiting area for visitors.
- 4- Proper ligte and ventilation.
- 5- All the necessary services are given on the site like fire fighting, drainage pipes and septic tank etc.
- 6- Windows provided enough light through the dome inside the building.

## - DEMERITS

- 1- No ramp is given in the building.
- 2- No shade is provided over the window.
- 3- No facility of pantry or drinking area is given for the staff.
- 4- No ablution facility is given in the mosque.
- 5- No provision for handicapped.
- 6- The reporting ofice block should have been place near and before the main block which will be easily approached by the pilgrims and the attandant coming with him.
- 7- The clearance height of the ramp of the basement is too small for a bus to enter.