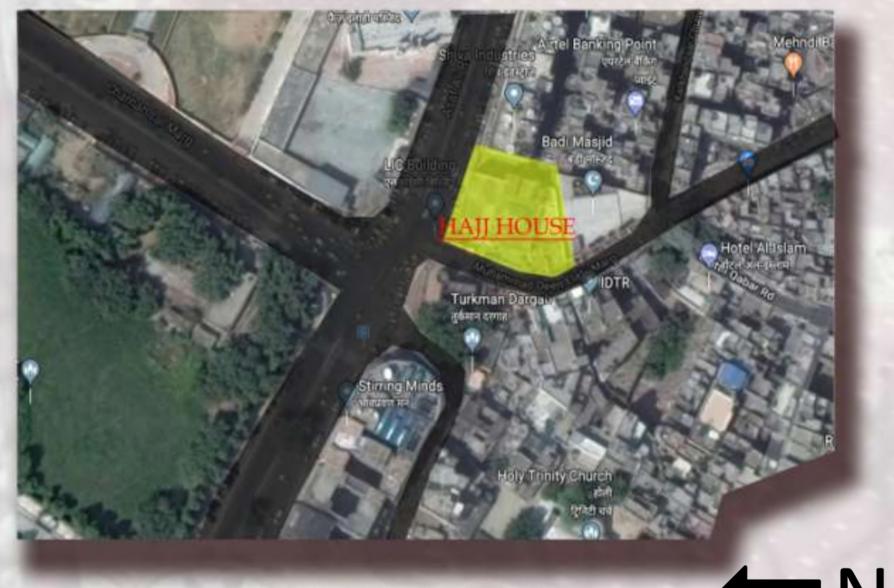

## - LOCATION

- 1- It is located in front of TURRAKMAN gate. It is 3 KM from the new delhi railway station and 22.5 KM from the indra gandhi airport.
- 2- The site has access from the ASIF ALI ROAD which is connected to the Delhi gate and chand mahal road.
- 3- Hajj mazil comes in the function of NEW DELHI and OLD DELHI

## JI HOUSE, DELHI

- 1- Client - Delhi government, hajj committee of Delhi.
- 2- Architect- Late Ar. Asima siddiqui
- 3- Total Plot Area 1090.4 Sq.Mt
- 4- Total Built up area 2610.8 Sq.Mt

LOCATION PLAN

STOCK EXCHANGE, DELHI