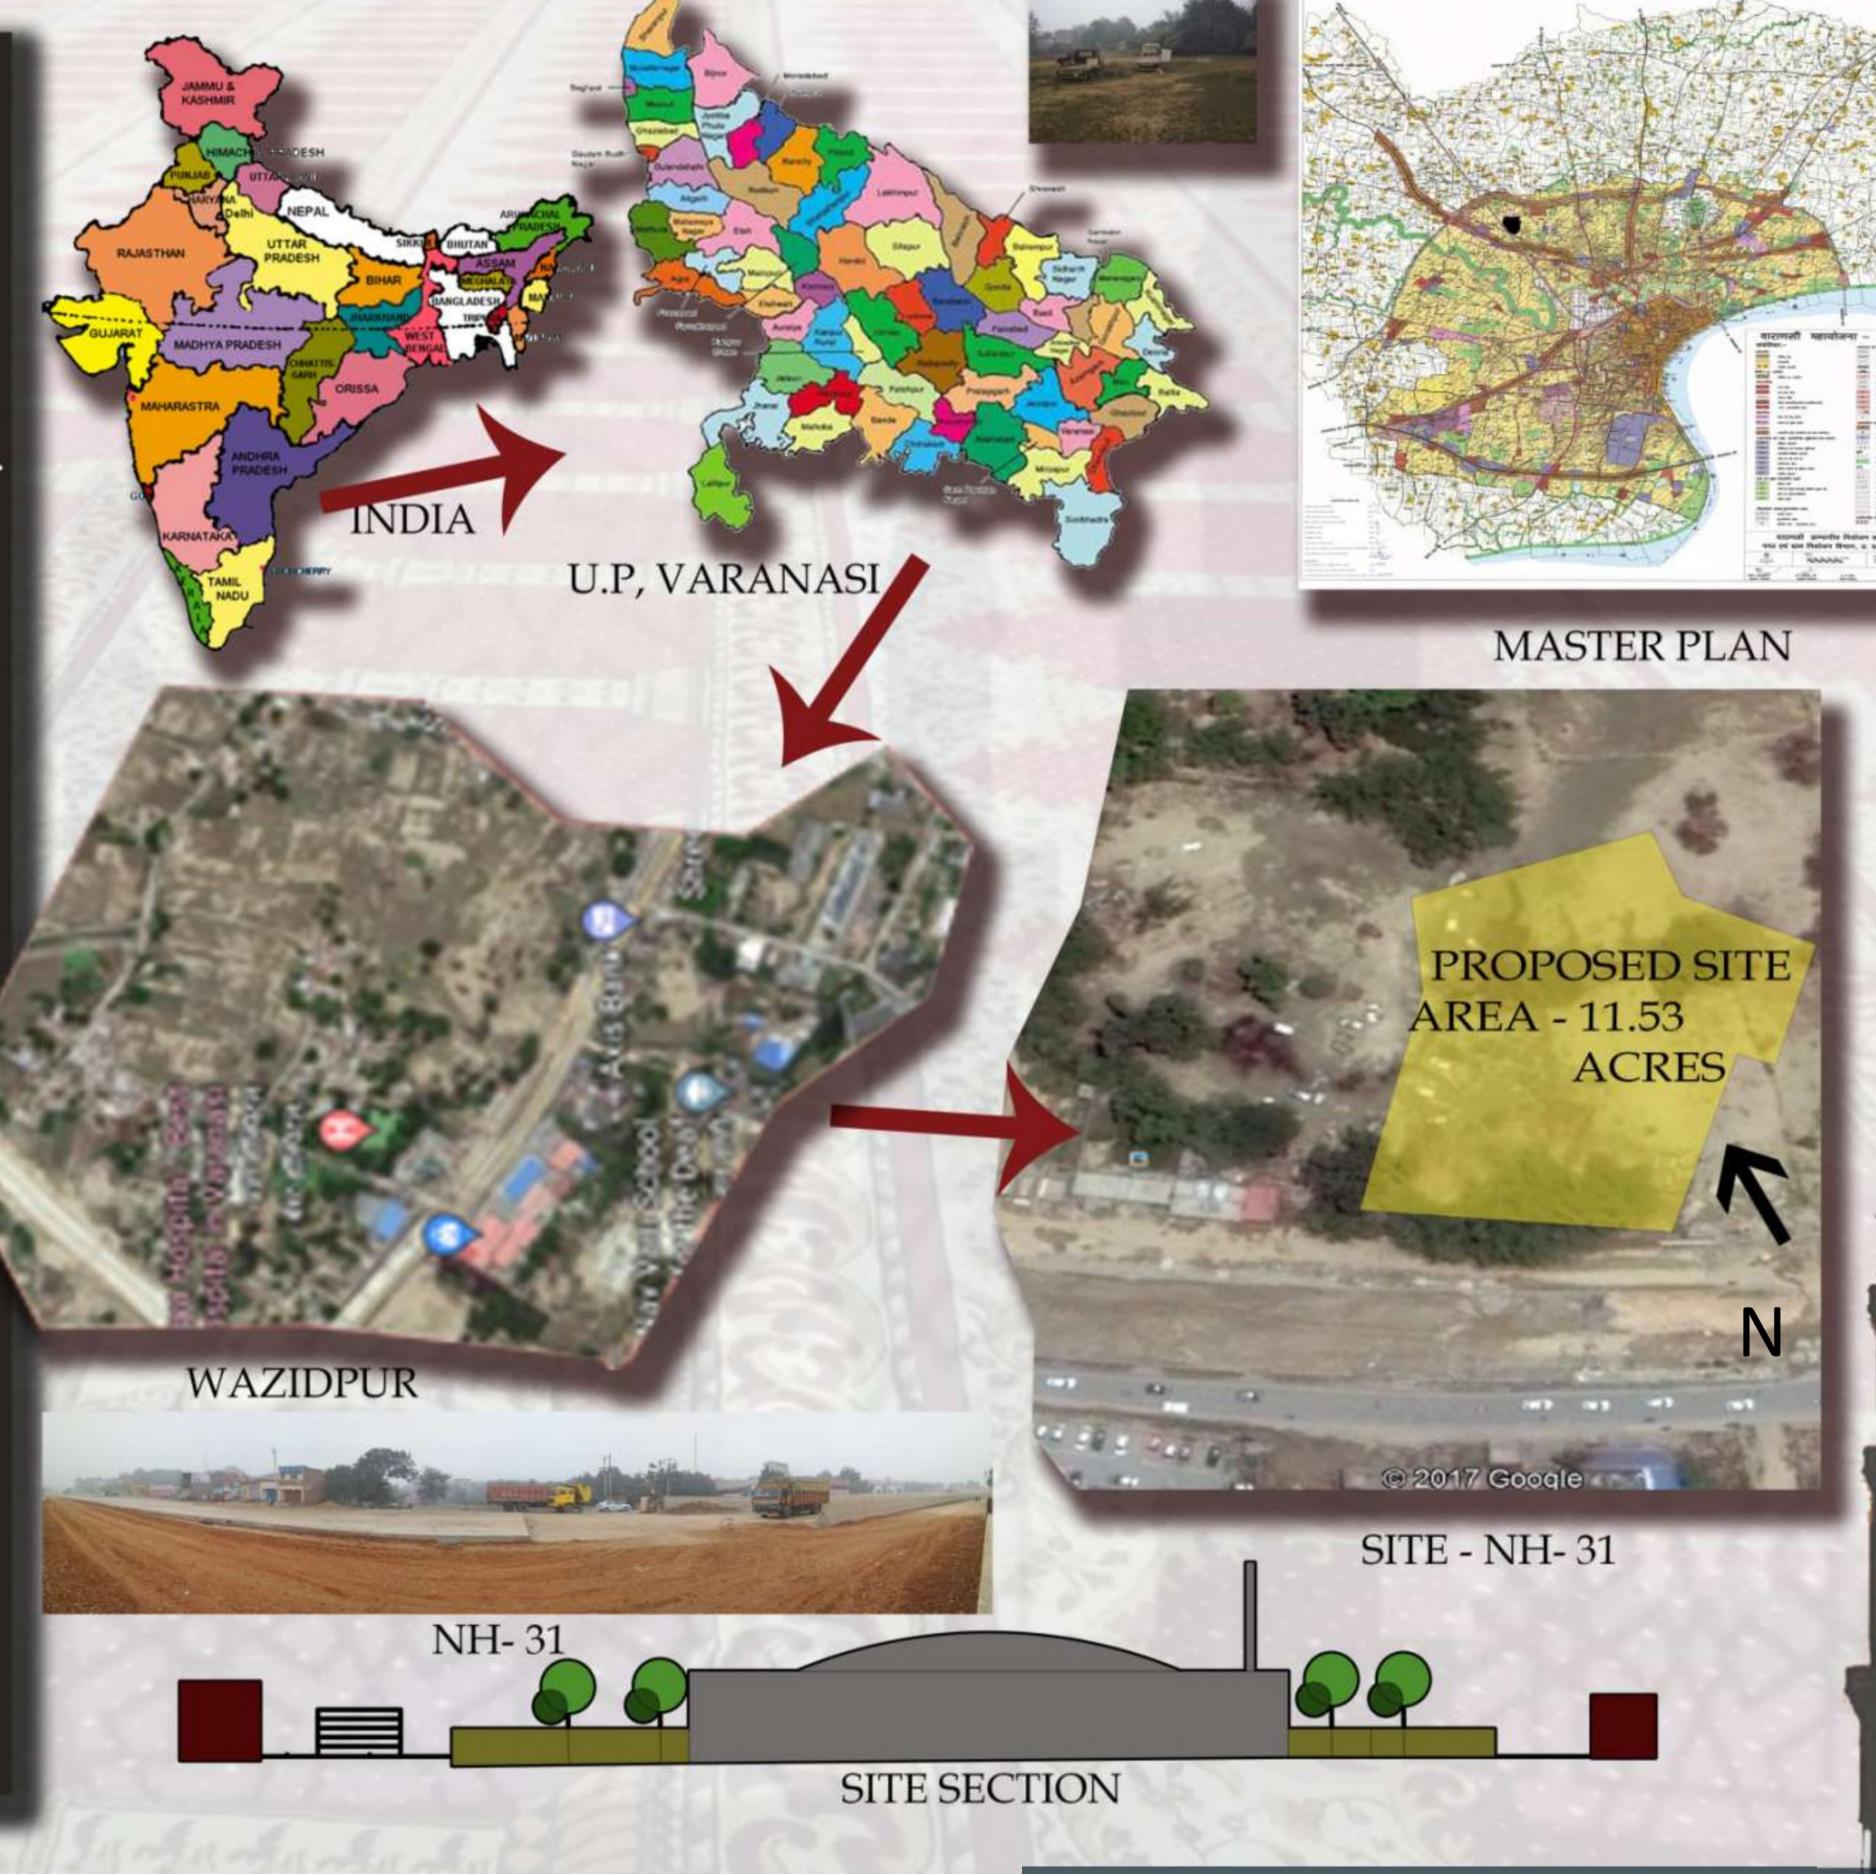

## - INTRODUCTION

- 1- Varanasi is located in the part of the ganges valley of north india, in the eastern part of Uttar Pradesh, along the left crescent- shaped bank of gangaaverage between 50ft, and 70 ft.
- 2- Varanasi is one of the oldest living city in the world.
- 3- Varanasi is also knows as Banares and kashi, THE CITY OF LIGHTS.

## - SITE LOCATION

- 1- Site is located 11 km near the Bus stand, 10 km from the varanasi cantt railway station and 10 km from the airport
- 2- Site is located in front of Volkswagen and Raj mahindra, and Pragya hospital in west side of the site.
- 3- Access road on 1 side (front).

## - TOPOGRAPHY

1- The site is usually Flat and and the slope of site in South side of the site (NH - 31).