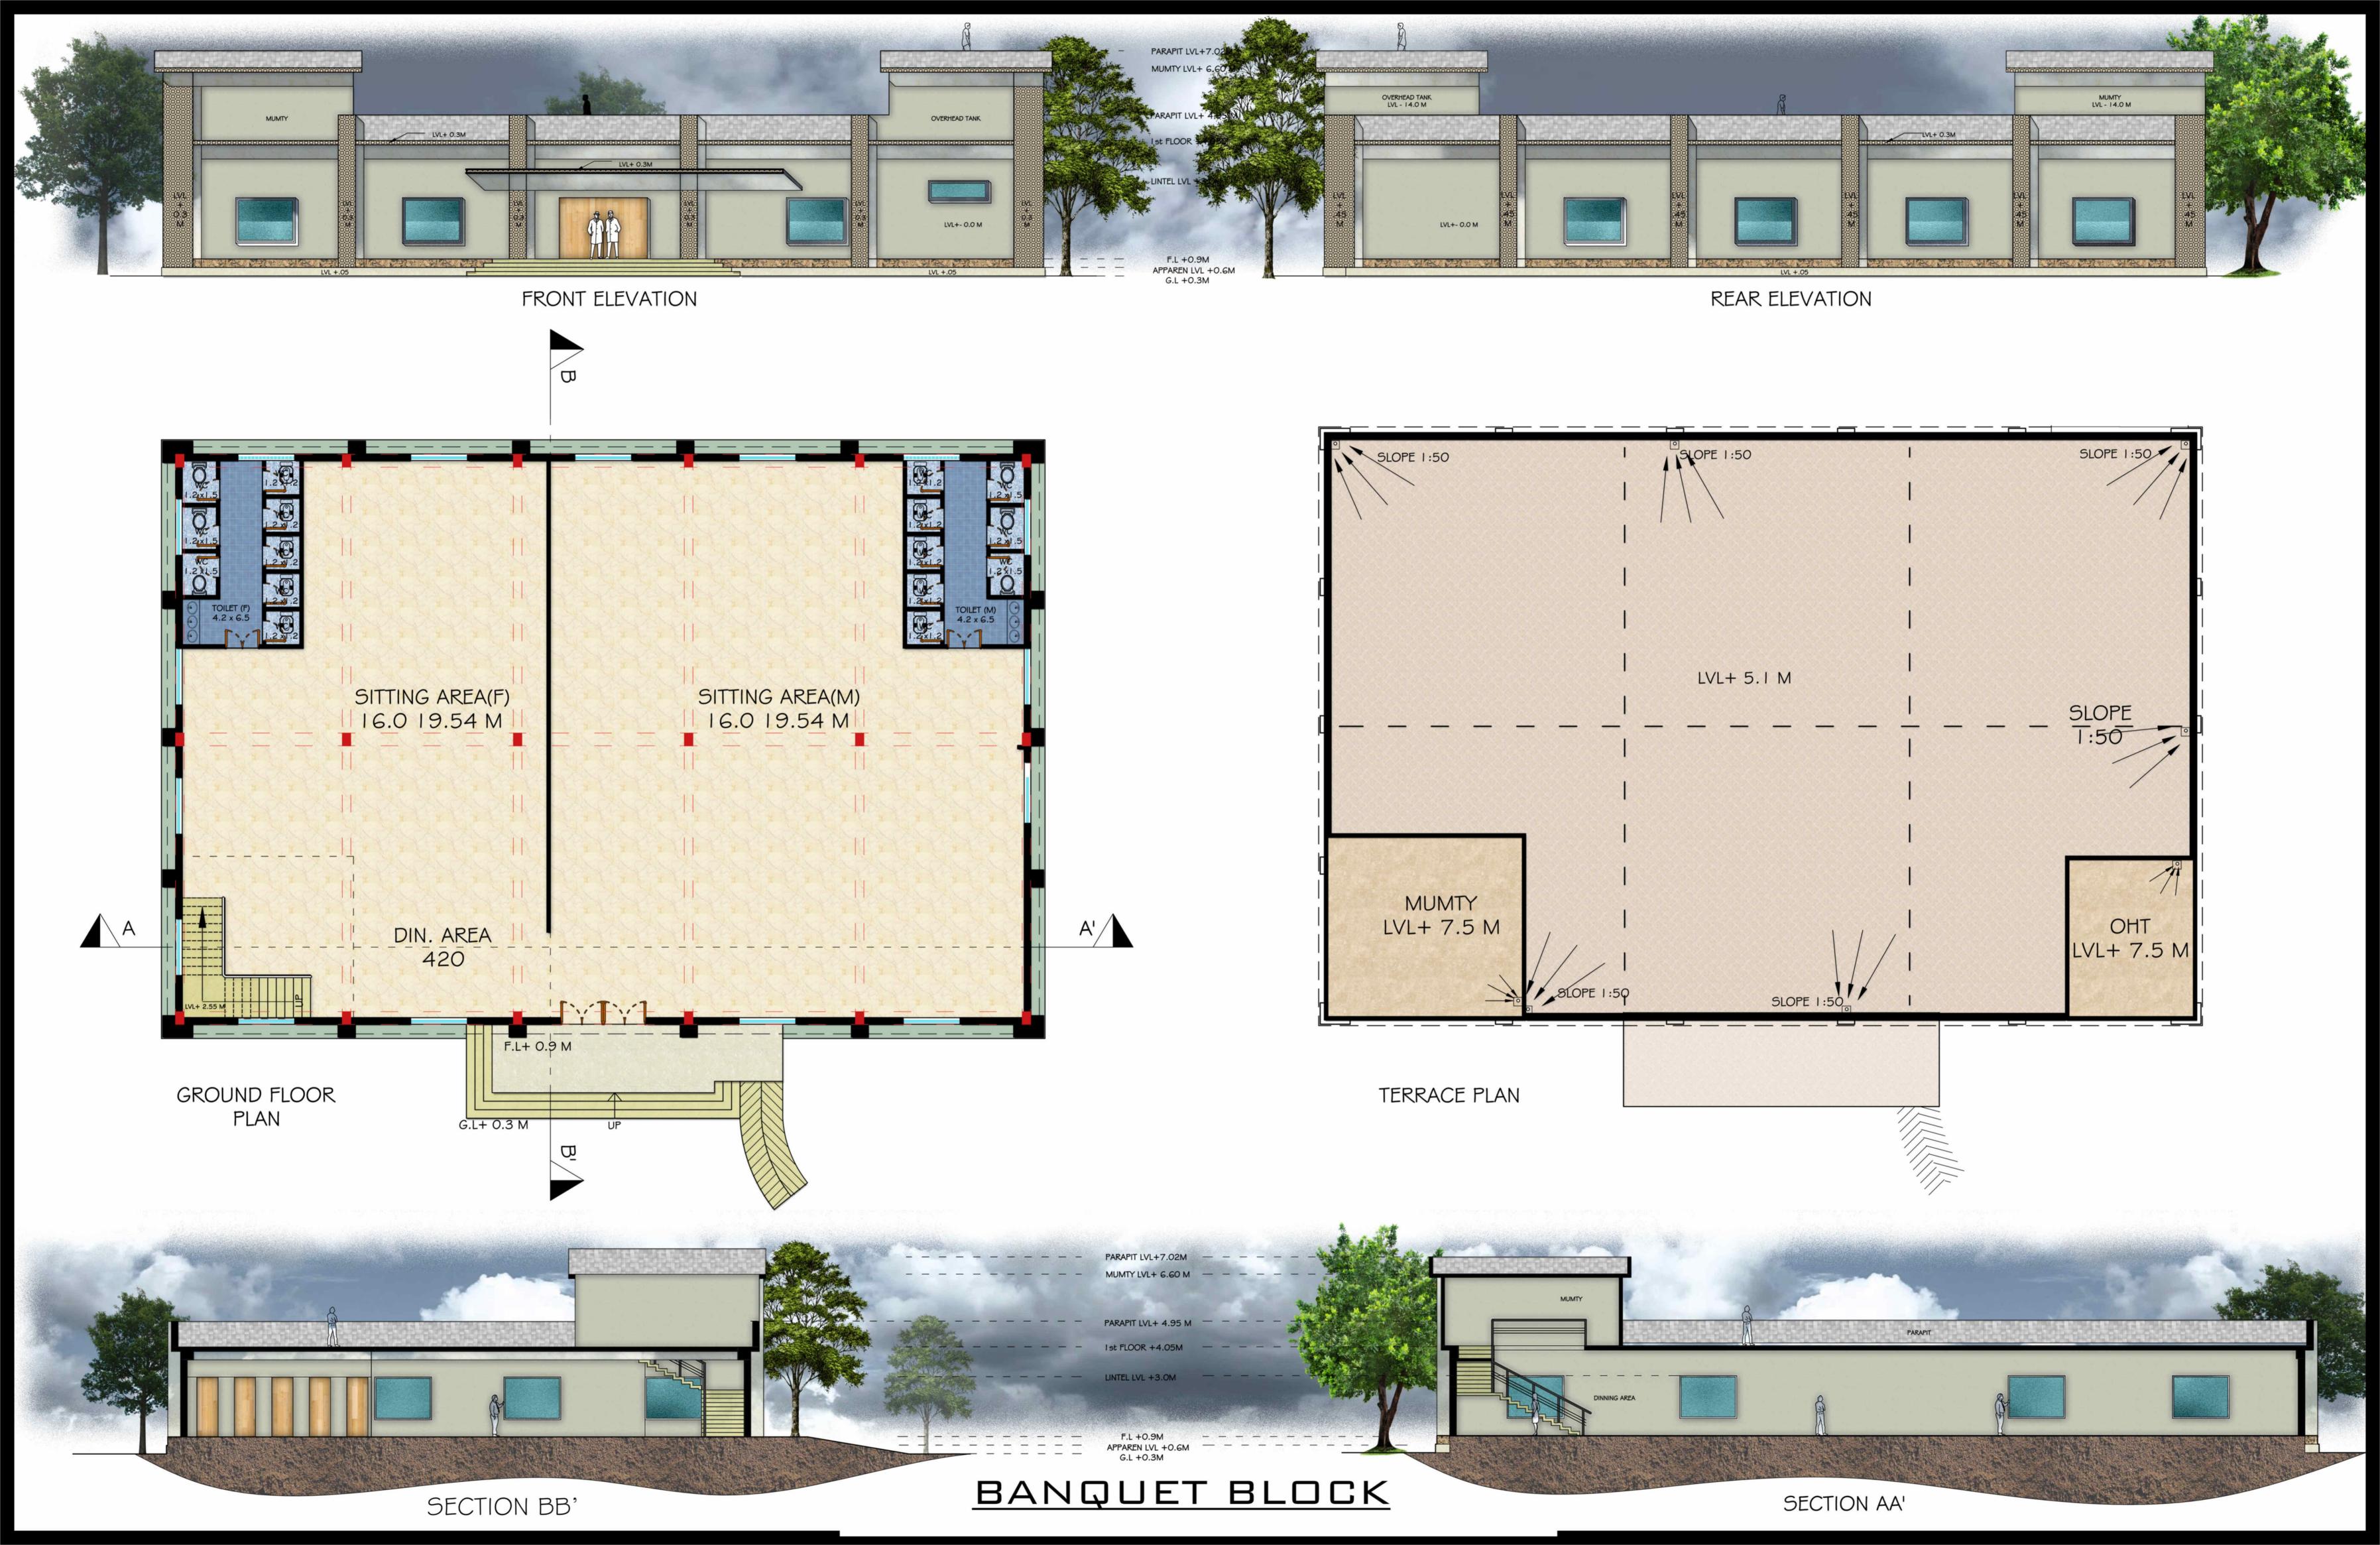

## - AREA DETAILS

- 1- Ground coverage 30%
- 2- F.A.R: 1.5
- 3- Plot area: 9.9 Acres
- 4- Total buildup area: 49000 Sq.Mt
- 5- Office area: 403 Sq.Mt
- 6- Mosque (Men + Women): 500 Sq.Mt
- 7- Cafeteria: 438 Sq.Mt
- 8- Dormitories: 14222 Sq.Mt
- 9- Pantery: Dinning + Kitchen: 268 Sq.Mt
- 10- Rooms: 230 Sq.Mt
- 11- Toilet: 42 sq.Mt
- 12- Parking: 68 Cars + 25 Bikes + 5 Buses