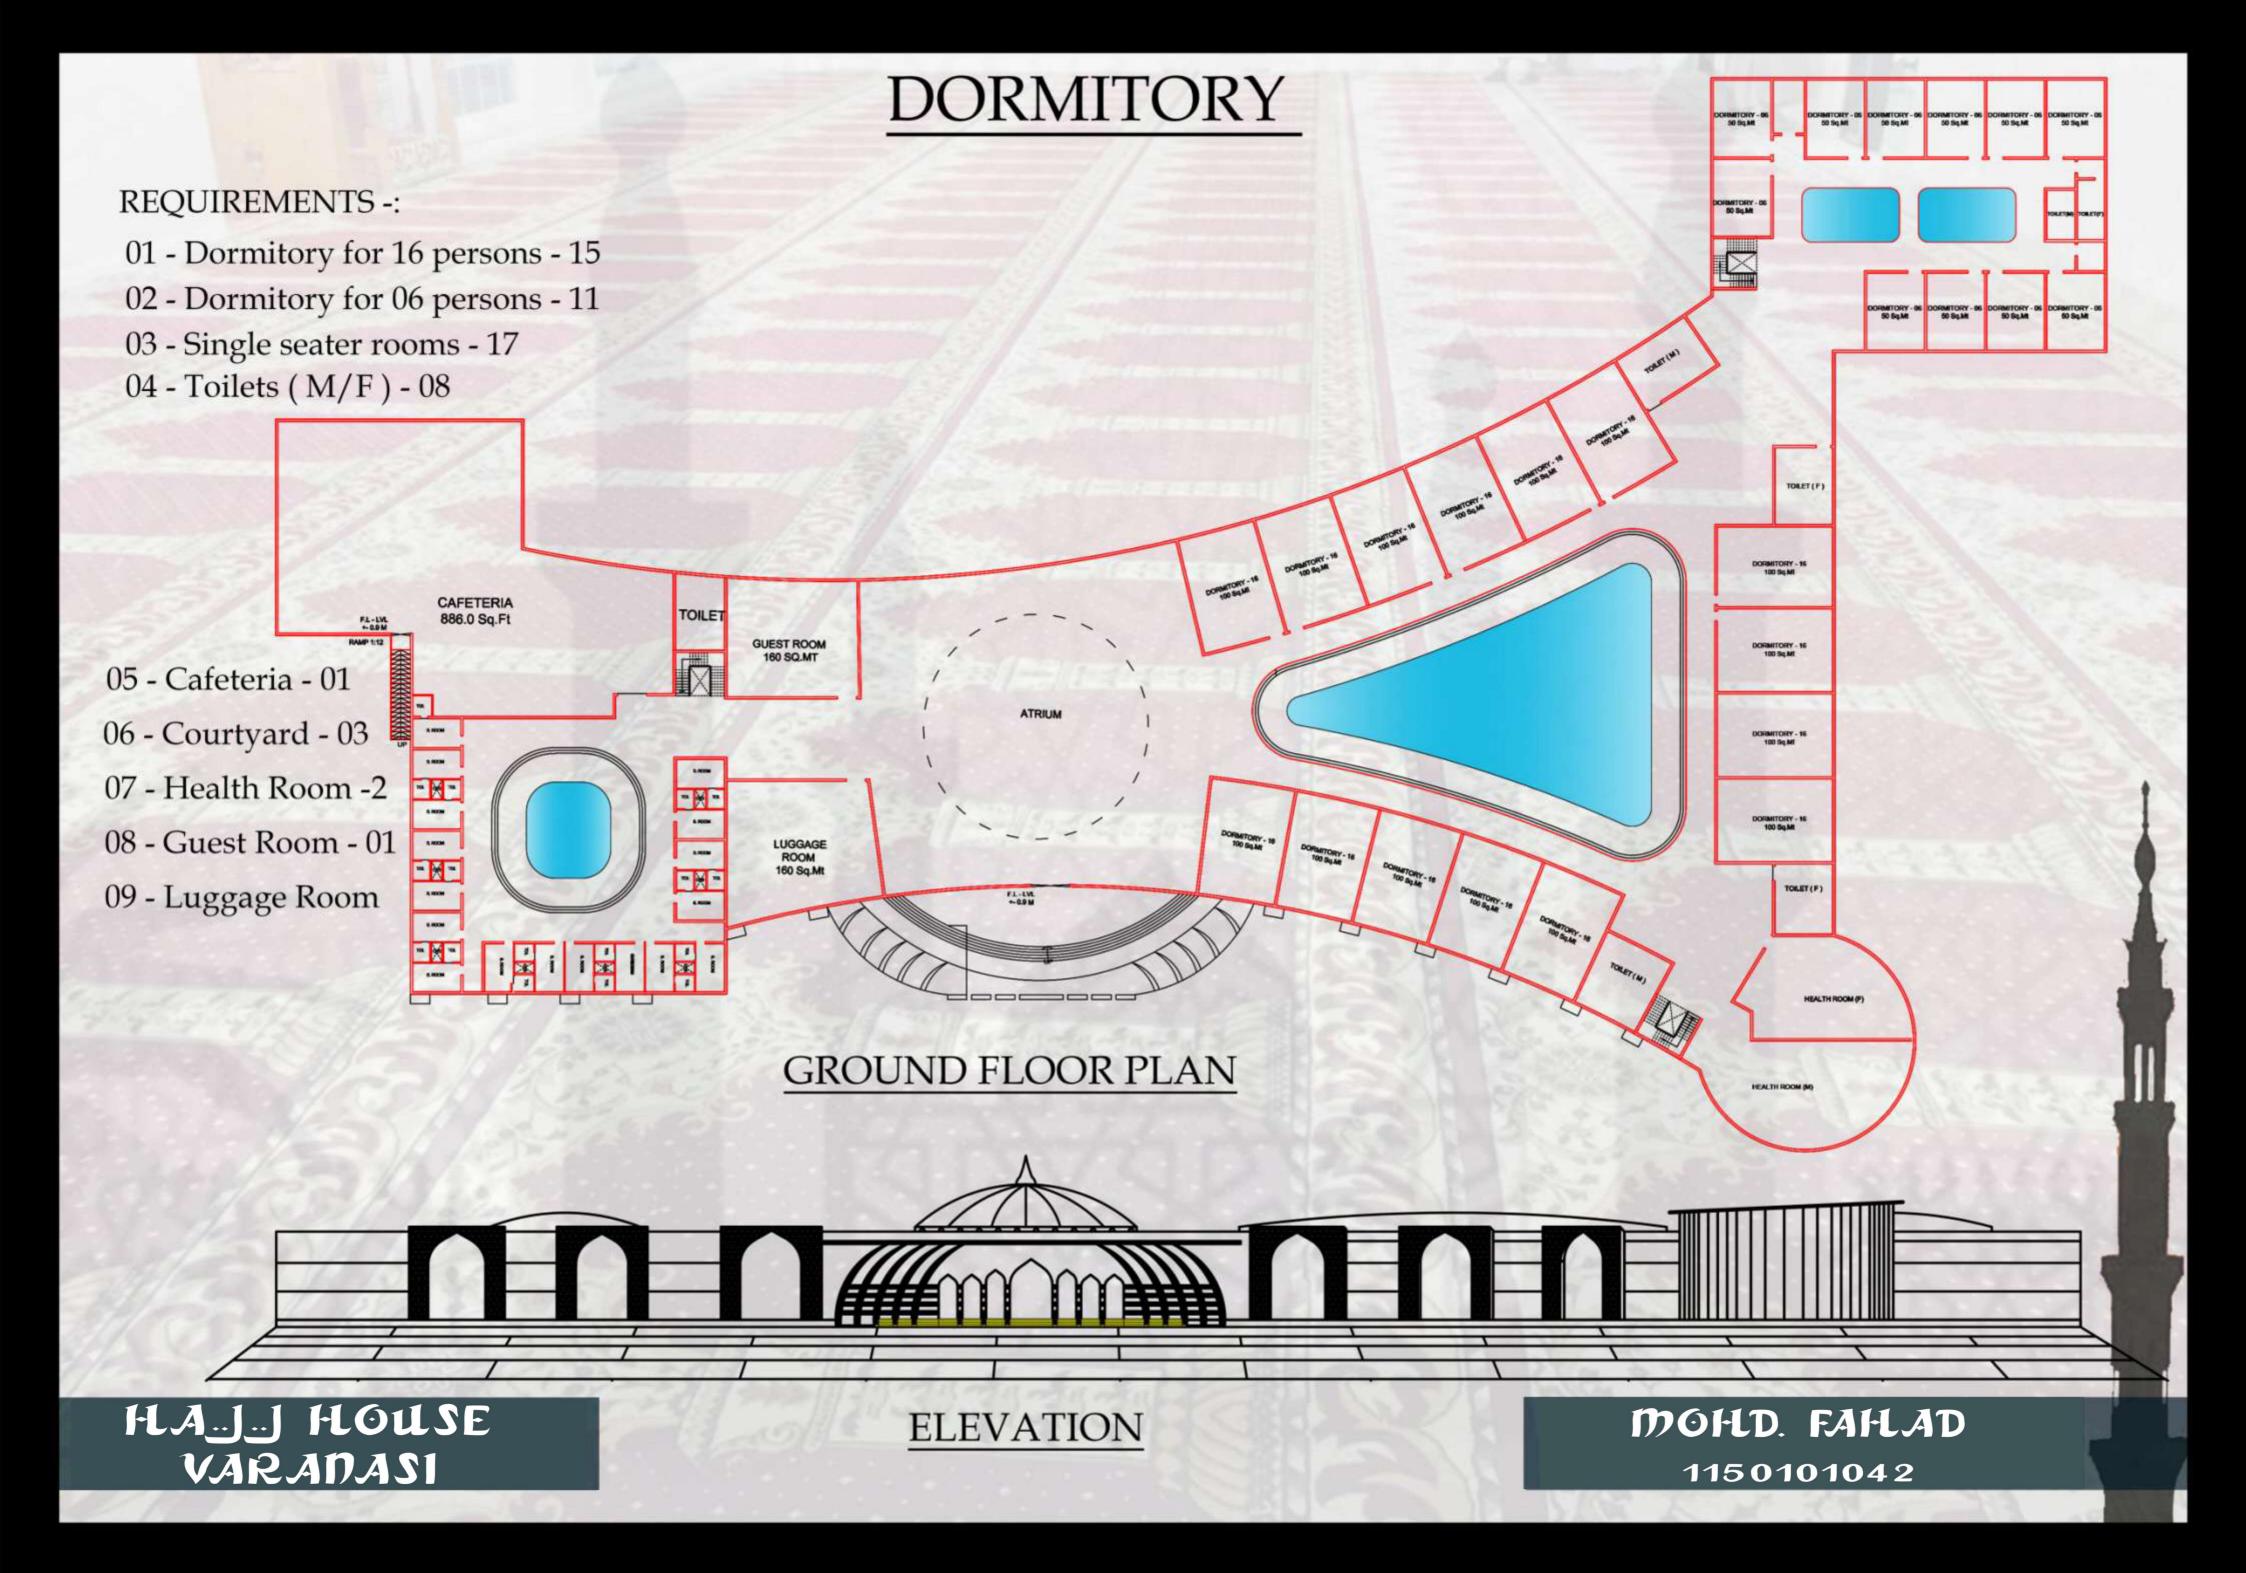

## - AREA DETAILS

- 1- Ground coverage 30%
- 2- F.A.R: 1.5
- 3- Plot area: 9.9 Acres
- 4- Total buildup area: 49000 Sq.Mt
- 5- Office area: 403 Sq.Mt
- 6- Mosque (Men + Women): 500 Sq.Mt
- 7- Cafeteria: 438 Sq.Mt
- 8- Dormitories: 14222 Sq.Mt
- 9- Pantery: Dinning + Kitchen: 268 Sq.Mt
- 10- Rooms: 230 Sq.Mt
- 11- Toilet: 42 sq.Mt
- 12- Parking: 68 Cars + 25 Bikes + 5 Buses

## - PLANNING FEATURES

- 1- Bacement parking for the staff, Visitors and officers is given, on site having 4 skylight for light and ventilation.
- 2- The building is planed arround the courtyard, along the with water body inside which has contain 72 abulition tap.
- 3- The central space is used for waiting area durig the arrival of the pilgrims from from respective districts.
- 4- The higher officer's office is placed on ground floor just near to the entrance of the main block.
- 5- Reporting offce block is seperated from the main block.
- 6-3 Meter wide corridor runs along the courtyard
- 7- In the mosque, the bacement is used for womens and groung floor or first floor is used for mens.
- 8- Others office and staff quaters has been provided in the east side of the site for police, telephones, nagarmigam, electricity and entrypass etc.

## - SEVICES

- 1- 2 Septic tanks are given on site.
- 2- Two electricity line have benn taken on site 25kw and 89kw.
- 3- Provision for both indian and western toilets has ben given.
- 4- 4 Buses are parked on the south side of the site near the main block for taking the pilgrims to the airport.
- 5- 2 Water tanks of capacity is 20,000 ltr each.
- 6- 2 Ambulance and 1 fire sattion vehicle are present on the site during the arrival of pilgrims.
- 7- Fire existinguishers and pipes has been provided inside and outside the building.
- 8- Two ward room for men and women accomodates 3 patients each.
- 9- Water dranage line is present on site.
- 10- The plumbing pipes and drainage pipes were placed inside the duct.
- 11- Split a.c are provided for air conditioning of the offices and dormitories.