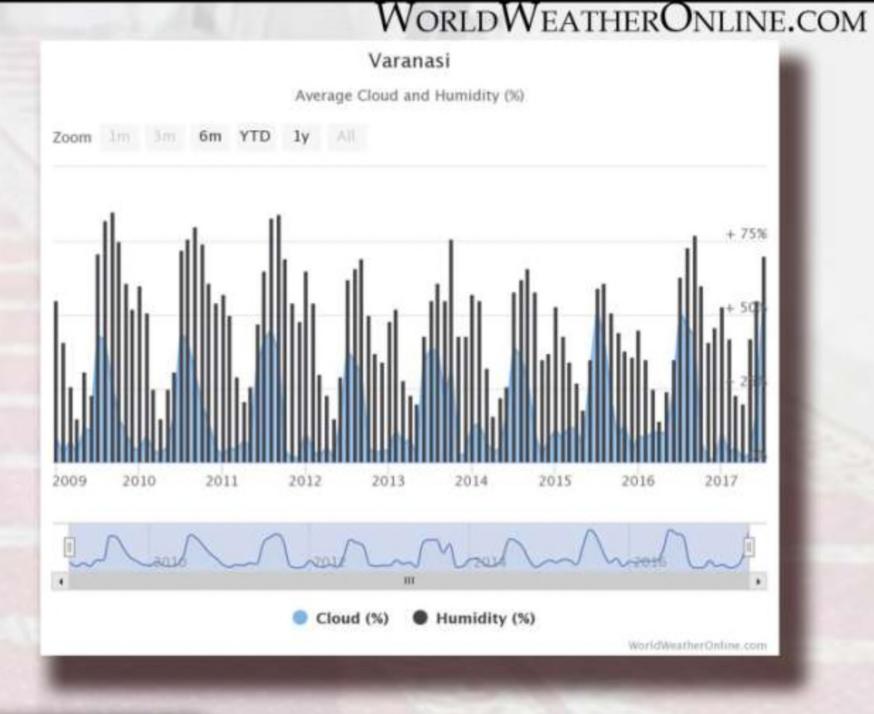

### **CLOUD AND HUMIDITY**

- 1- The temperature ranges between 22 46 degree C in the summer, 6 degree C in the month of december to feburary.
- 2- Almost 80% of the year the direction of the preveiling wind if form north west to south east direction. Changes in the preveiling wind at the beginning of the warm and humid season bring rain and cloud.
- 3- The best orientation of the building will be north to south direction.
- The higest relative humidity is recoded in the month of july, august and september 70 80%. The lowest relative humididity recoded in the month of March, April and May.
- 5- Heavy rainfall occurs in the month of July and August 240 290mm for 20 days approx. Lowest rainfall occurs in the month of March, April< november and December 4 9mm for 1 2 days.