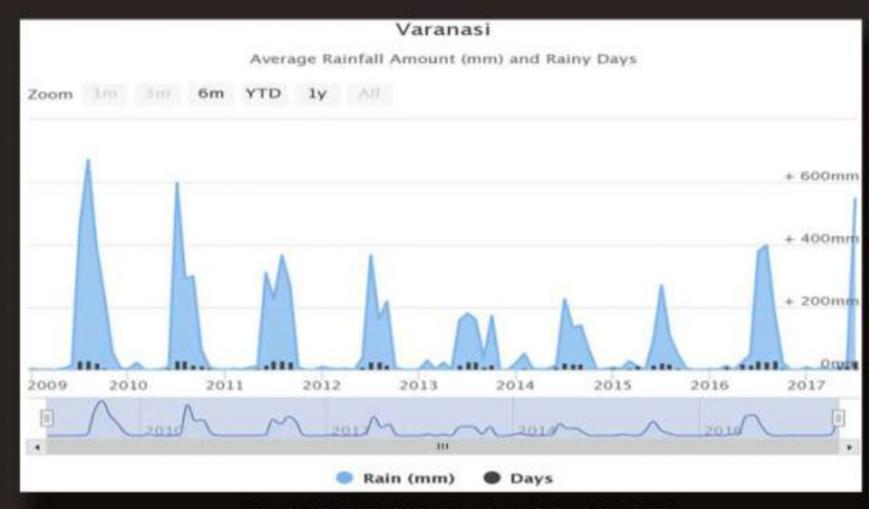

### **CLOUD AND HUMIDITY**

- 1- The temperature ranges between 22 46 degree C in the summer, 6 degree C in the month of december to feburary.
- 2- Almost 80% of the year the direction of the preveiling wind if form north west to south east direction. Changes in the preveiling wind at the beginning of the warm and humid season bring rain and cloud.
- 3- The best orientation of the building will be north to south direction.
- The higest relative humidity is recoded in the month of july, august and september 70 80%. The lowest relative humididity recoded in the month of March, April and May.
- 5- Heavy rainfall occurs in the month of July and August 240 290mm for 20 days approx. Lowest rainfall occurs in the month of March, April< november and December 4 9mm for 1 2 days.