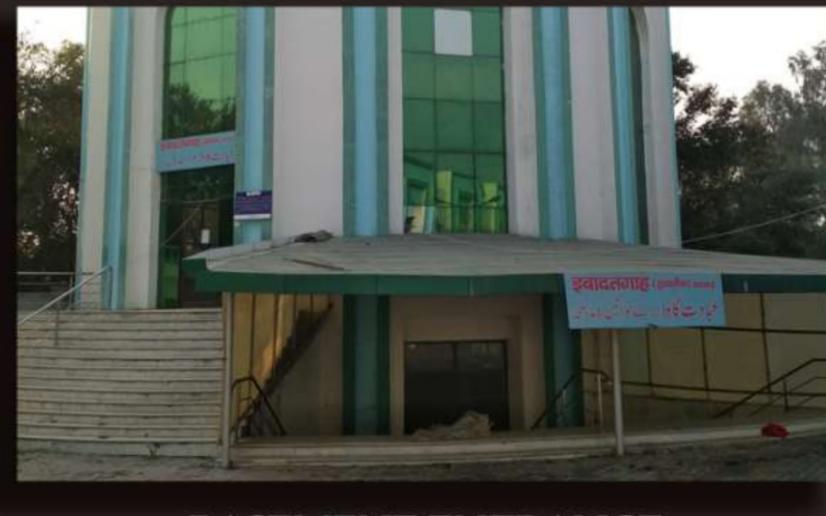

## - LOCATION

The Mosque is sitated to the west side of the site behind the main block of hajj house.

## - DETAIL

- 1- Basement (WOMEN): 163.3 SQ.MT
- 2- Ground Floor (MEN): 163.3 SQ.MT
- 3- First Floor (MEN): 157.0 SQ.MT
- 4- Capacity: 500 PEOPLE.

## - PLANNING FEATURES

- 1- It has a simple and compact circular plan of dia 14.6 M.
- 2- It is made up od RCC Column and Brick walls
- 3- It has a PLINTH of 1.3m from the ground.
- 4- The height of mosque about 10 M.
- 5- Staircase having a 0.3 M trace and 0.15M riser.