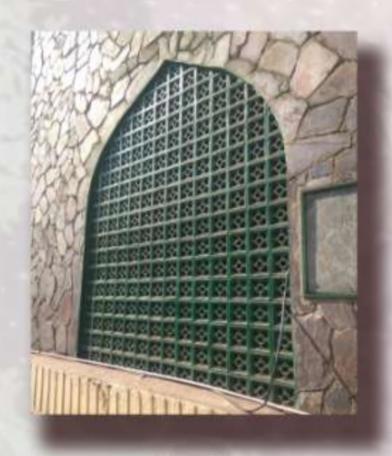

## - PLANNING FEATURES

- 1- The hajj house has three different buildings height connected to each other,
  - Front block (G+7).
  - Rear block (g+12).
  - Mosque (g+2).
- 2- The front block has office only and the rear block have restaurent and office upto 3<sup>rd</sup> Floors.
- 3- Dormitories and rooms are 4th to 12th Floors
- 4- From 2nd floor blocks have connected through bridge.
- 5- Circle form of the mosque with use of iron jali window resembling mughals stone jali
- 6- Double heighted entrance of the building give the feeling of grandness.
- 7- It has a basement for staff and open parking for visitors.
- 8- Use pargolas and fiber glass.