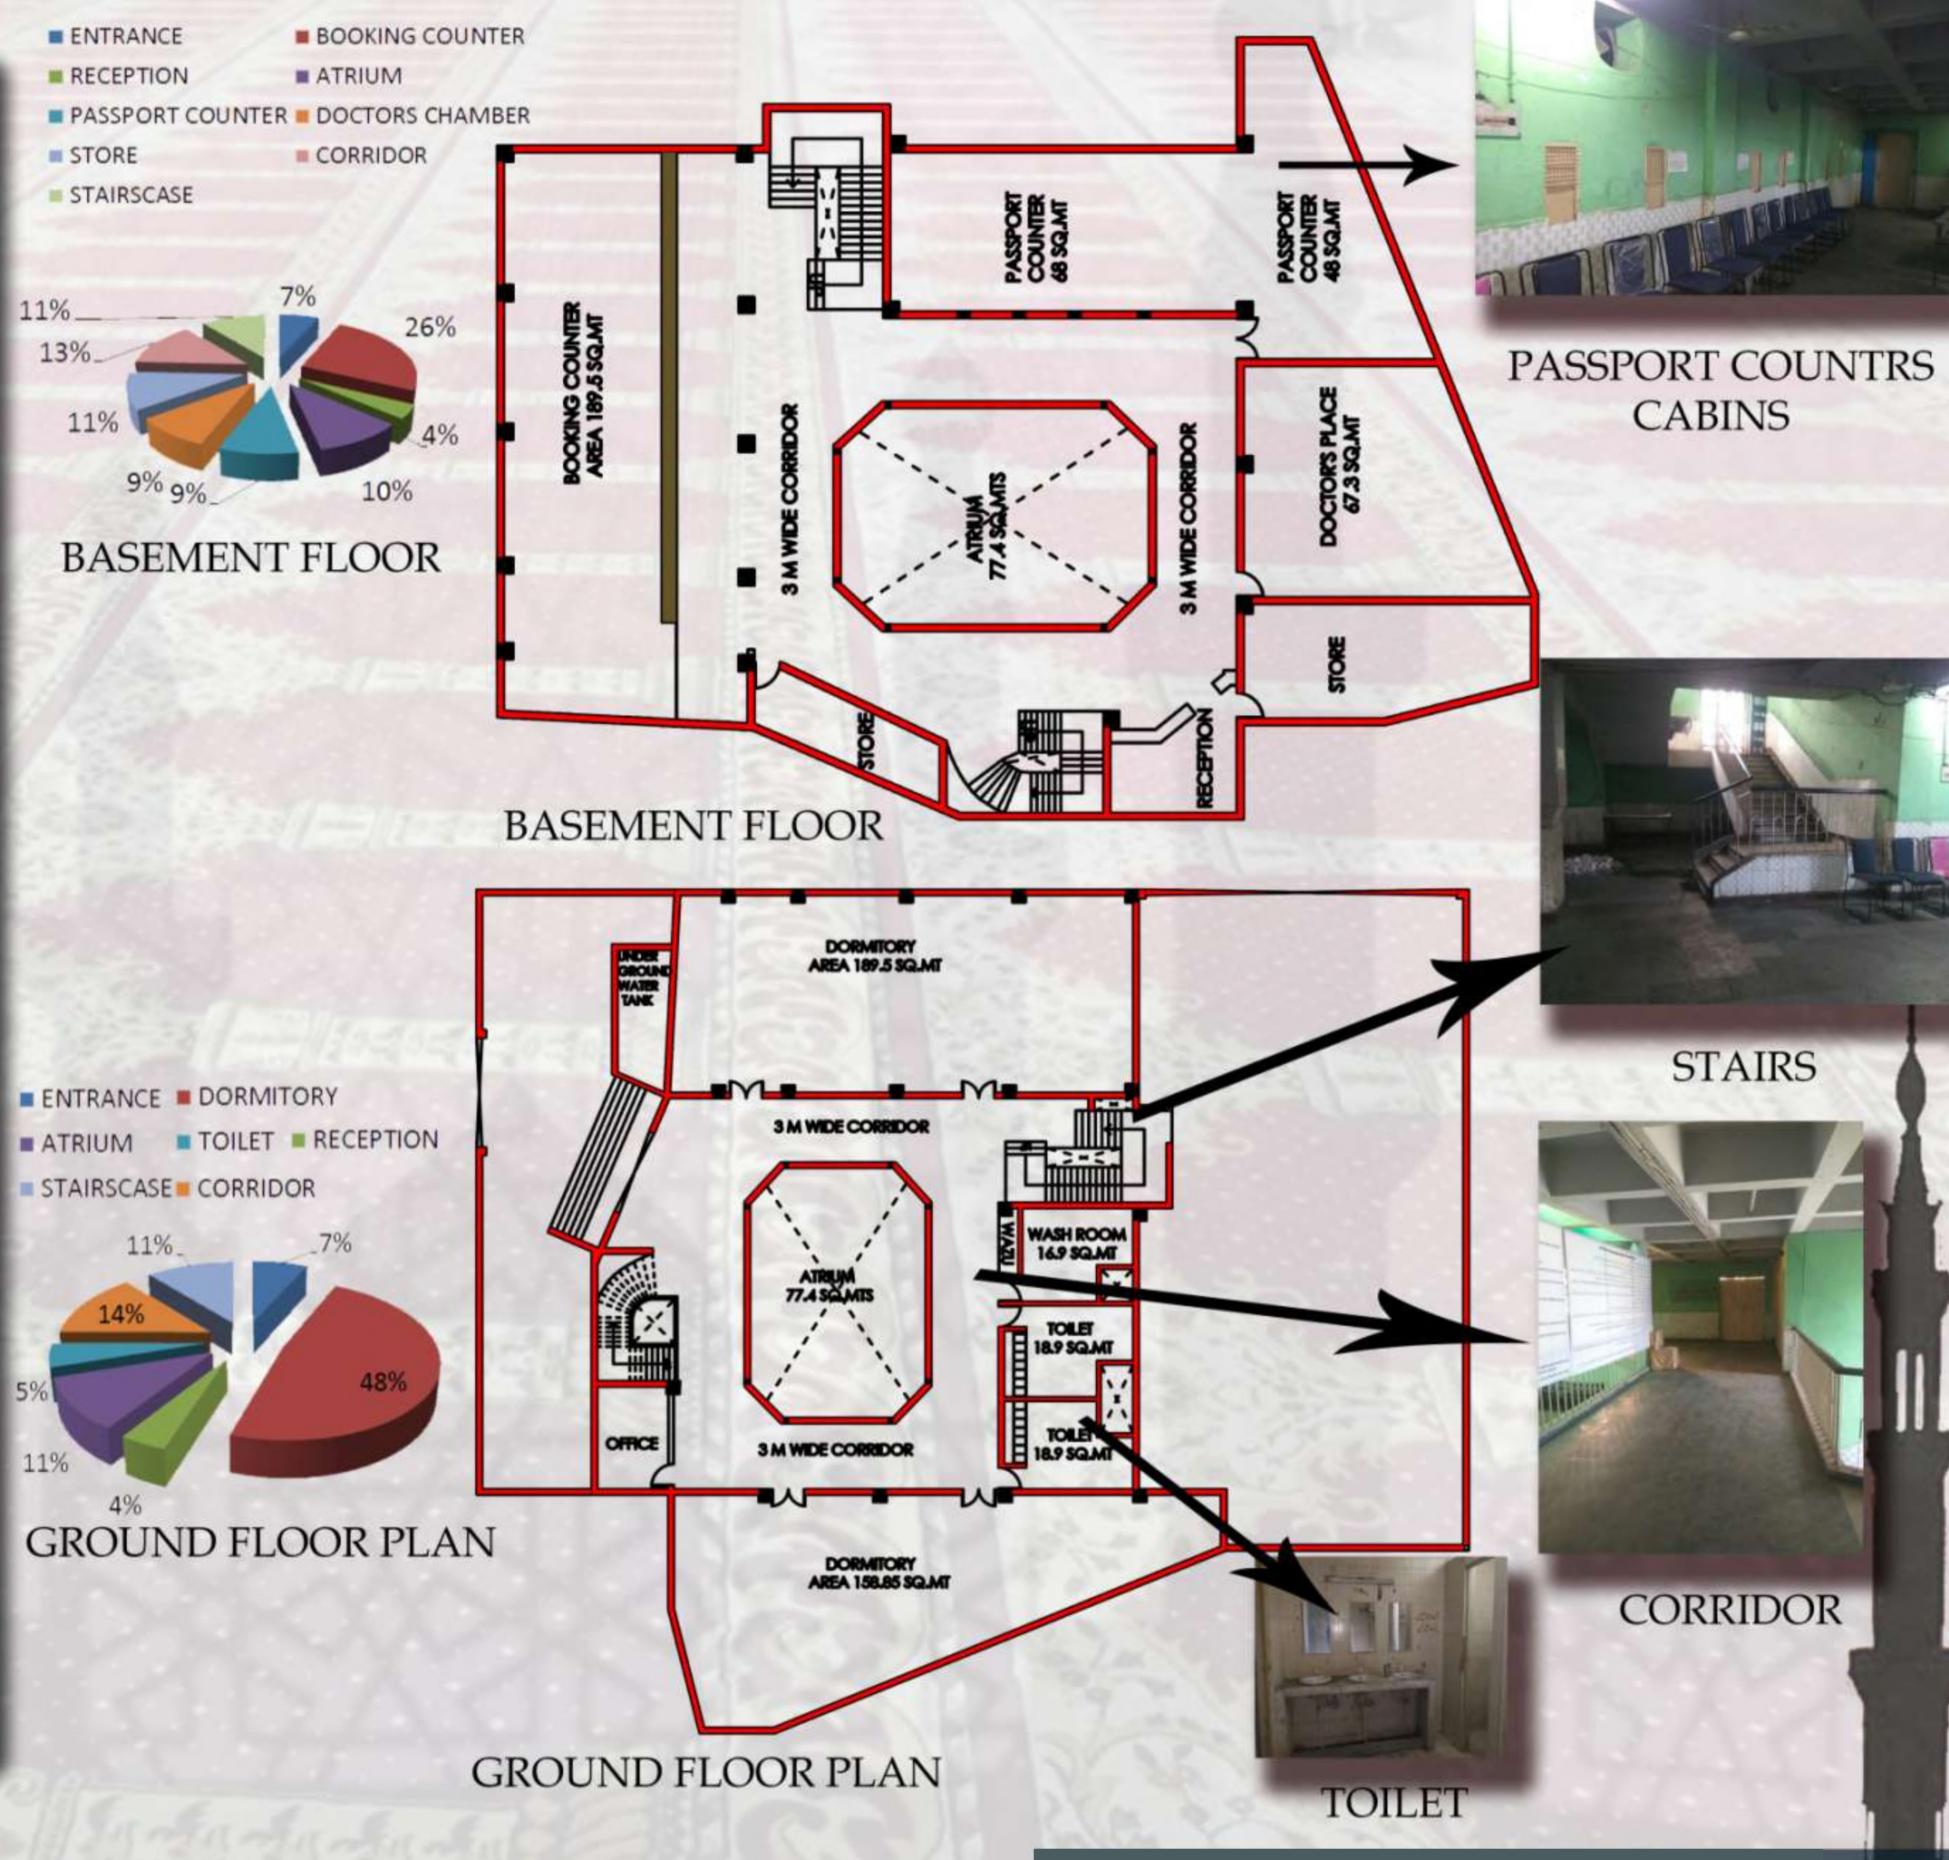

HAJJ HOUSE VARADASI

- 1- ATRIUM.
- 2- DORMITORY
- 3- TOILETS (MALE AND FEMALE).
- 4- STAIRS
- 5- ADMINISTRAITION
- 6- STORE
- 7- WAZOO KHANA
- 8- PRAYER HALL

DORMITORY

## - SECOND FLOOR

- l- ATRIUM.
- 2- TRANING ROOM
- 3- TOILETS (MALE AND FEMALE).
- 4- STAIRS
- 5- TERRACE
- 6- STORE
- 7- WAZOO KHANA
- 8- OFFICE

SECOND FLOOR

PRAYER HALL **TOILET** PRAYER HALL AREA 189.5 SQ.MI ■ PRAYER HALL ■ ENTRANCE ■ ADMINISTRATION ■ ATRIUM **TOILET** CORRIDOR ■ STAIRSCASE 14% FIRST FLOOR FIRST FLOOR **CORRIDOR ■ TRANNING AREA** ■ TOILET ■ OFFICE TRANNING ROOM AREA 189.5 SQ.MT **TERRACE** CORRIDOR **ENTRANCE** ■ ATRIUM STAIRSCASE **STAIRS** 11% OFFICE 22% SECOND FLOOR SECOND FLOOR MOHD. FAHLAD