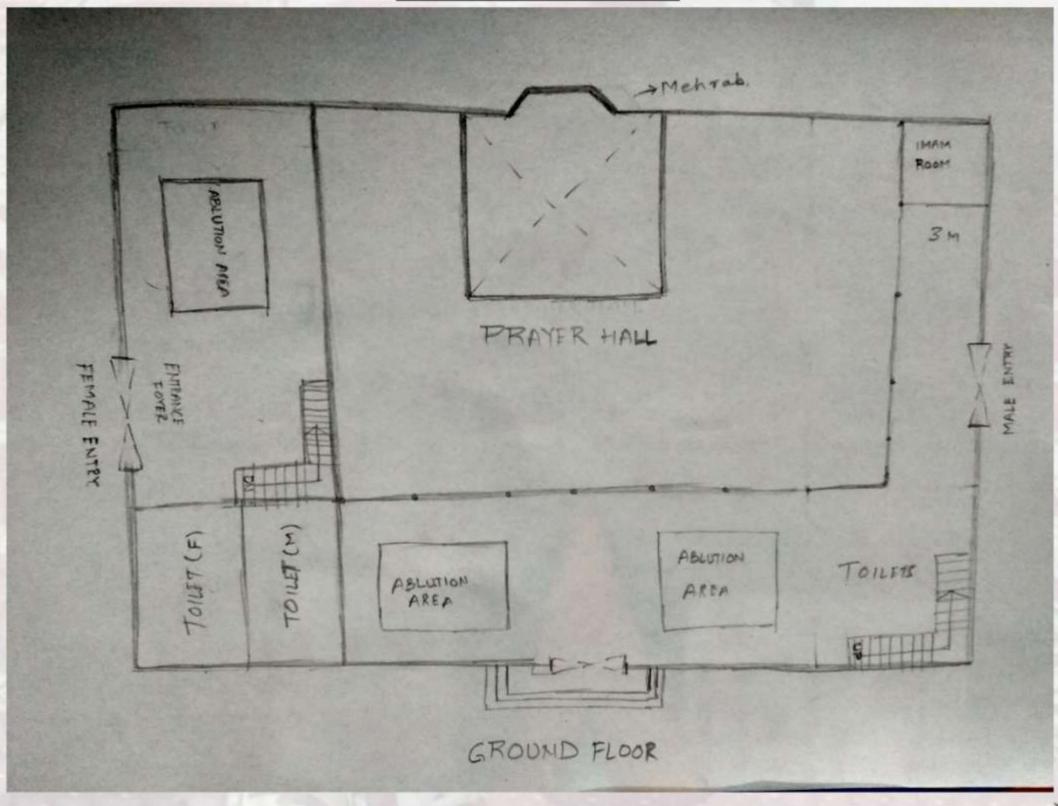

## - LOCATION

The Mosque is sitated to the west side of the site behind the main block of hajj house.

## - DETAIL

- 1- Basement (WOMEN): 163.3 SQ.MT
- 2- Ground Floor (MEN): 163.3 SQ.MT
- 3- First Floor (MEN): 157.0 SQ.MT
- 4- Capacity: 500 PEOPLE.

## - PLANNING FEATURES

- 1- It has a simple and compact circular plan of dia 14.6 M.
- 2- It is made up od RCC Column and Brick walls
- 3- It has a PLINTH of 1.3m from the ground.
- 4- The height of mosque about 10 M.
- 5- Staircase having a 0.3 M trace and 0.15M riser.

## - MERITS

- 1- Segregation of women and men prayer hall through the floor.
- 2- Maximum use of natural light through the window on all the side.
- 3- Use of arches on the circumference of the Mosque.

### - DEMERITS

- 1- No provision of ramp and no toilets.
- 2- No abulation facility inside the mosque.
- 3- No mehrab is made, i.e west direction toward quibla.
- 4- No shelves for shoes.

PRAYER HALL

MOSQUE