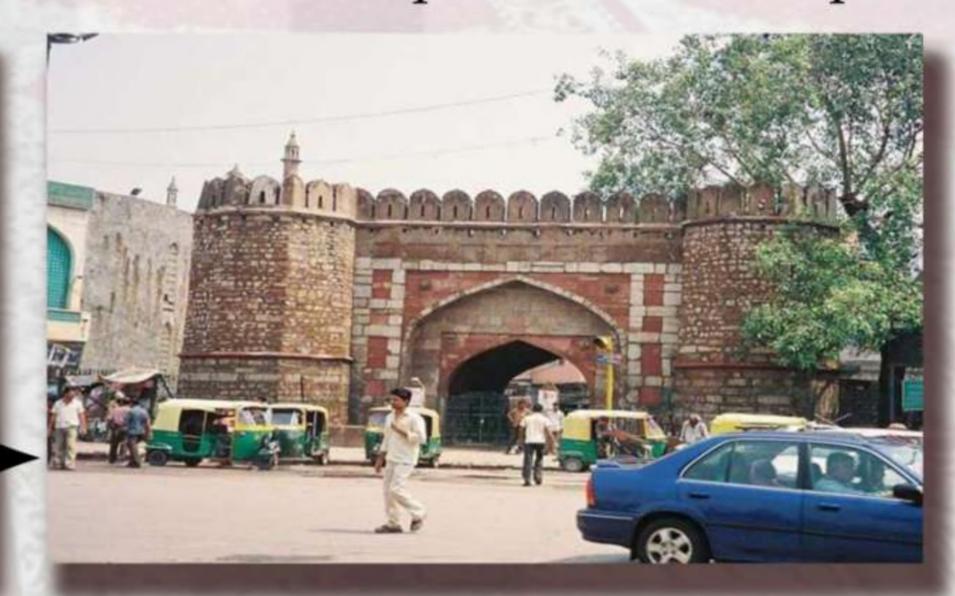

## - LOCATION

- 1- It is located in front of TURRAKMAN gate. It is 3 KM from the new delhi railway station and 22.5 KM from the indra gandhi airport.
- 2- The site has access from the ASIF ALI ROAD which is connected to the Delhi gate and chand mahal road.
- 3- Hajj mazil comes in the function of NEW DELHI and OLD DELHI

**TURRAKMAN GATE** 

LOCATION PLAN

MOHD. FAHLAD 1150101042

HA.J.J HOUSE VARADASI