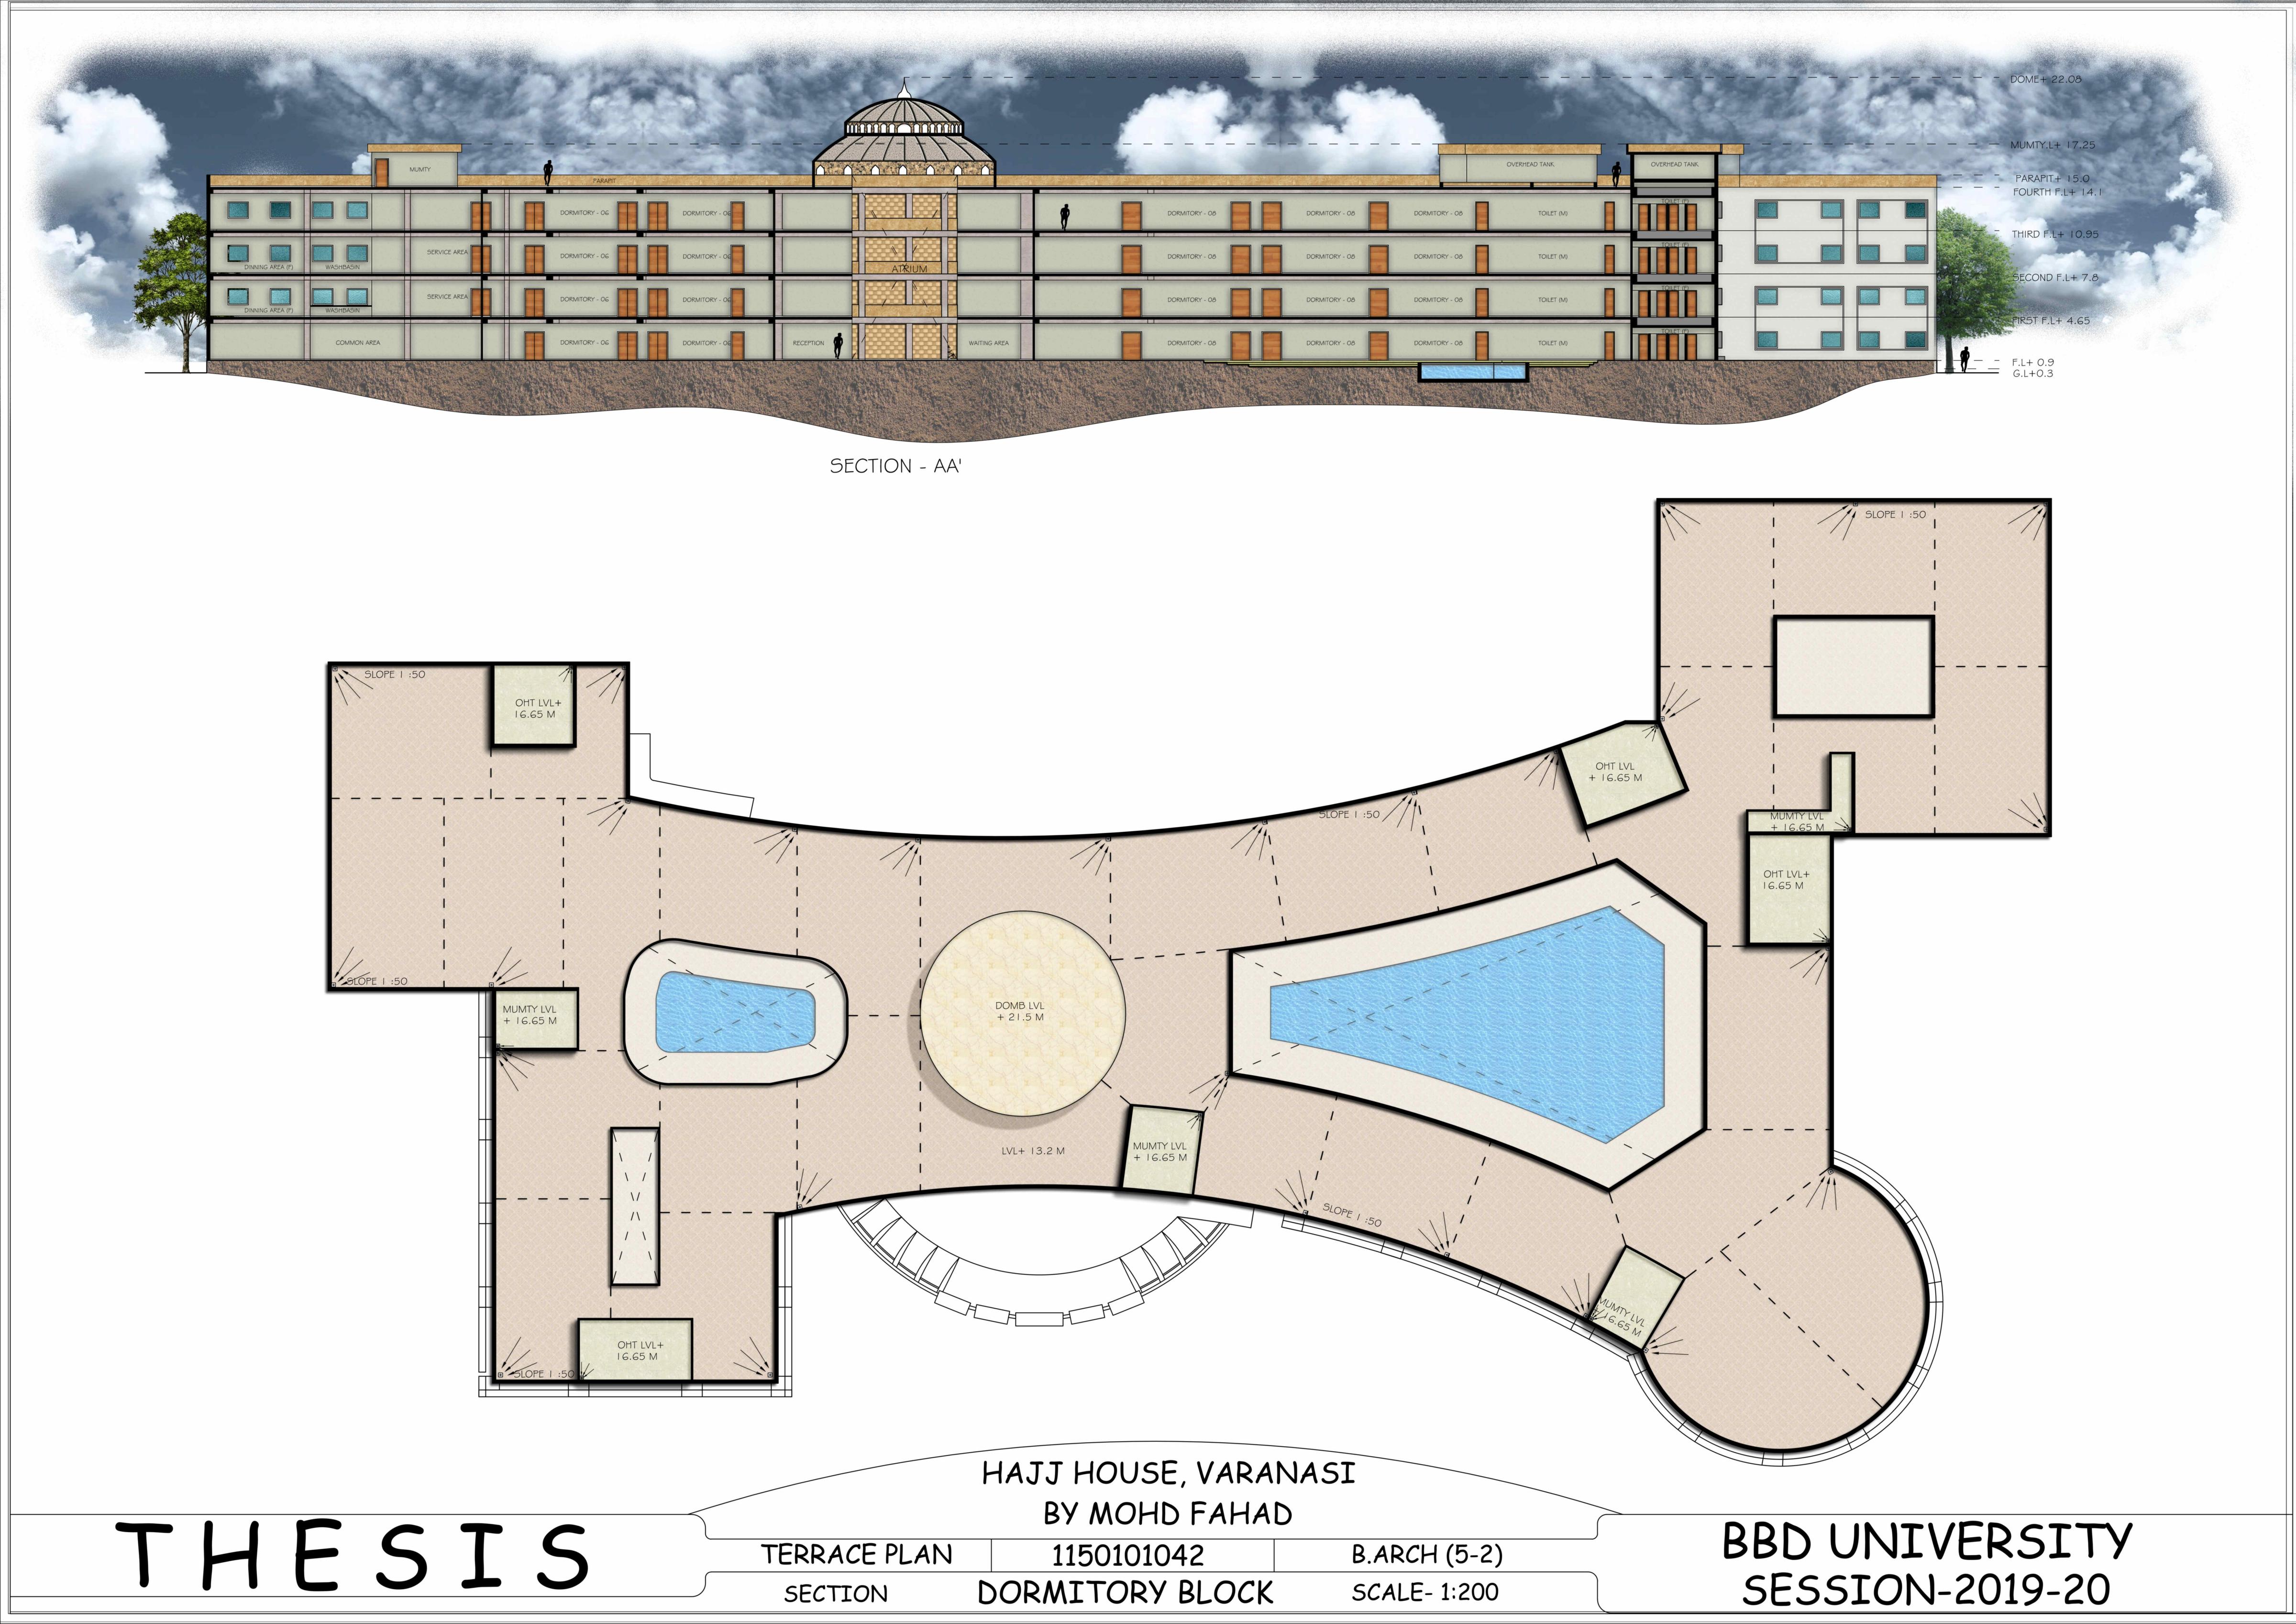

## - AREA DETAILS

- 1- Ground coverage 30%
- 2- F.A.R: 1.5
- 3- Plot area: 9.9 Acres
- 4- Total buildup area: 49000 Sq.Mt
- 5- Office area: 403 Sq.Mt
- 6- Mosque (Men + Women): 500 Sq.Mt
- 7- Cafeteria: 438 Sq.Mt
- 8- Dormitories: 14222 Sq.Mt
- 9- Pantery: Dinning + Kitchen: 268 Sq.Mt
- 10- Rooms: 230 Sq.Mt
- 11- Toilet: 42 sq.Mt
- 12- Parking: 68 Cars + 25 Bikes + 5 Buses