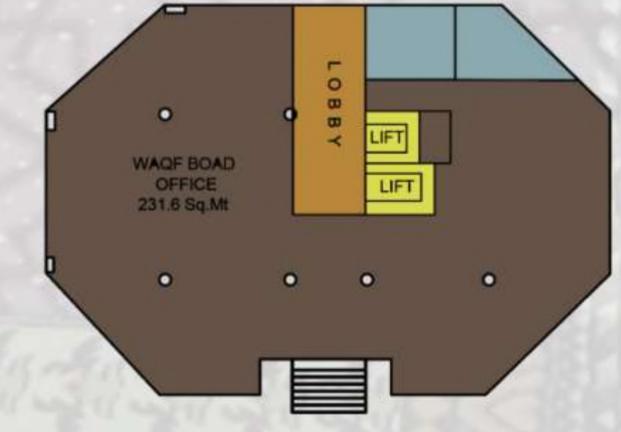

- -- WAQF BOARD OFFICE, LIBRARY, HEALTH CHECK, VISA PASSPORT, BANK TOILET, TRAVELLING AGENT AND P.C.O. WAQF BOARD OFFICE, FAMILY SUITE, TOILET, DOUBLE BED ROM.
- -- MINORITY WELFARE OFFICE, FAMILY SUITE.
  URDU ACADEMY, ROOMS AND TOILETS.
  KITCHEN, DINNING HALL, ROOMS, TOILETS.
  SEMI COVERED SPACE FOR DINNING, ROOMS AND TOILETS.
  FAMILY SUITES AND TOILETS.

TWO DORMITORY FOR 15 PERSON, ONE DORMITORY FOR 40 PERSONS

H FLOOR TOILETS ON EACH FLOORS.

LEGEND

- 1- Waqf board office.
- 2- Mosque.
- 3- Lift and stairs.
- 4- Lobby.
- 5- Toilets.

MOHD. FAHLAD 1150101042

GROUND FLOOR PLAN
THESIS GUIDE: AR. ARVIND KUMAR SINGH

HAJJ HOUSE VARADASI