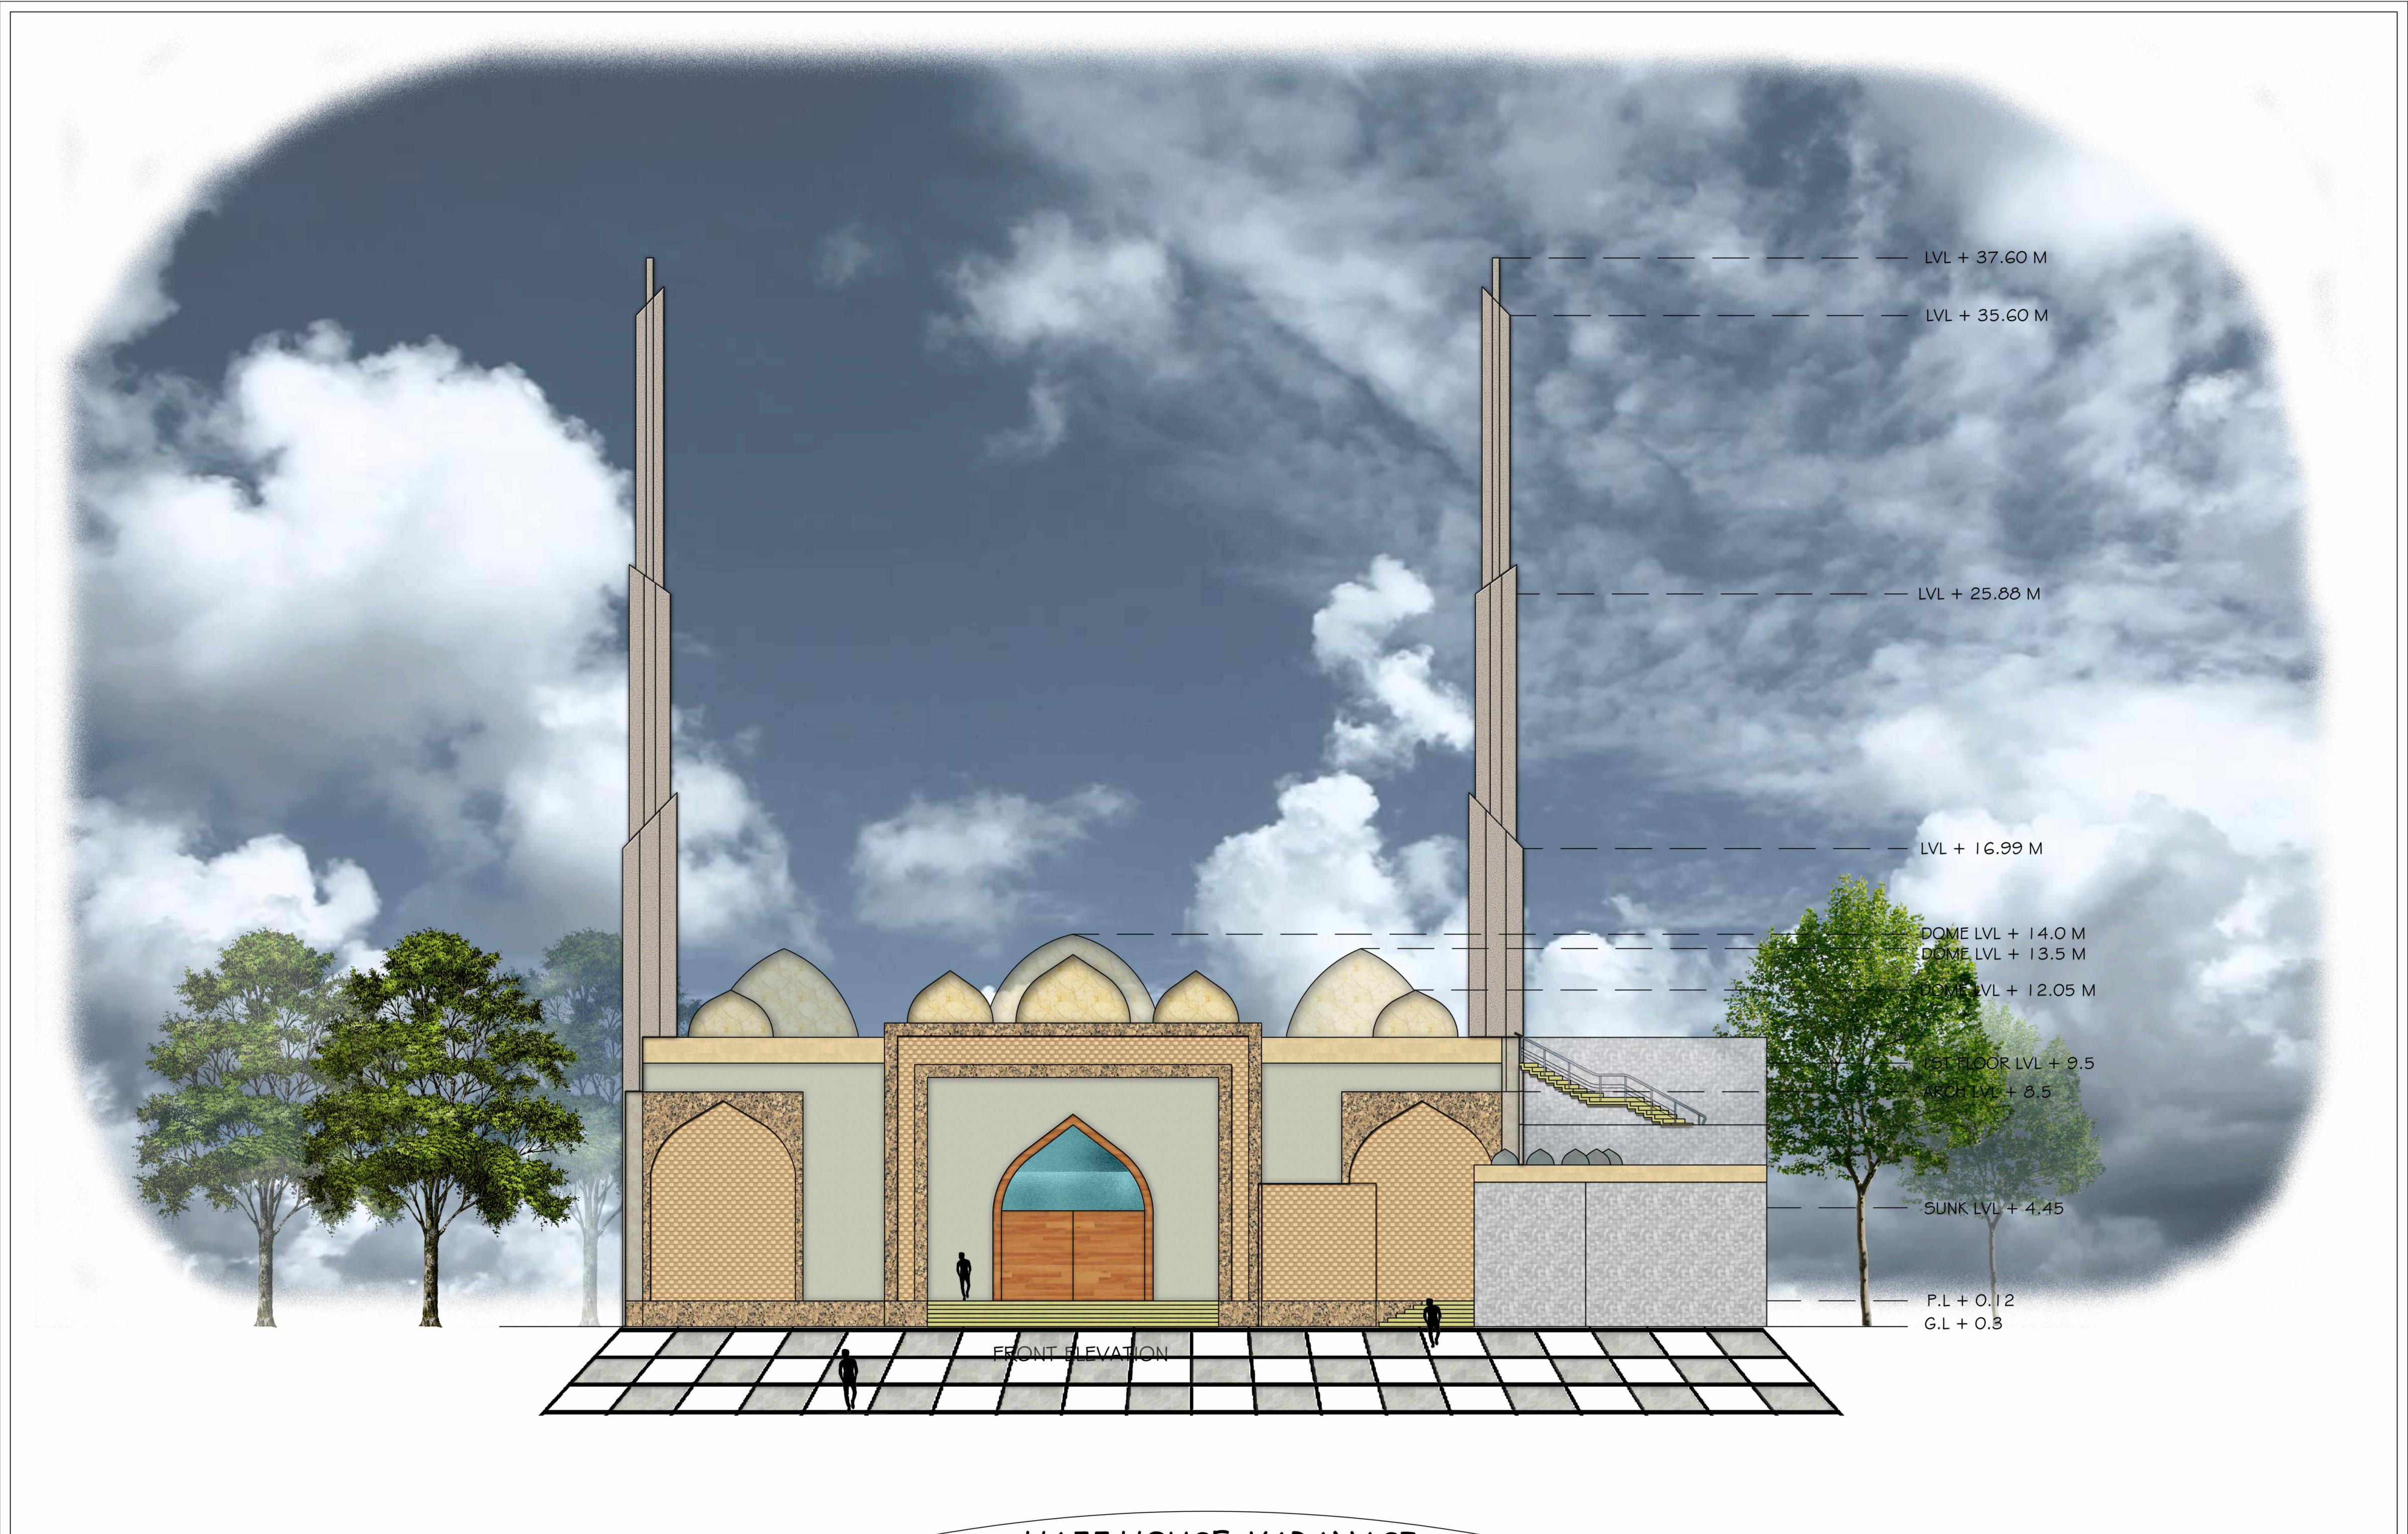

## - PLANNING FEATURES

- 1- It has a simple and compact circular plan of dia 14.6 M.
- 2- It is made up od RCC Column and Brick walls
- 3- It has a PLINTH of 1.3m from the ground.
- 4- The height of mosque about 10 M.
- 5- Staircase having a 0.3 M trace and 0.15M riser.

## - MERITS

- 1- Segregation of women and men prayer hall through the floor.
- 2- Maximum use of natural light through the window on all the side.
- 3- Use of arches on the circumference of the Mosque.