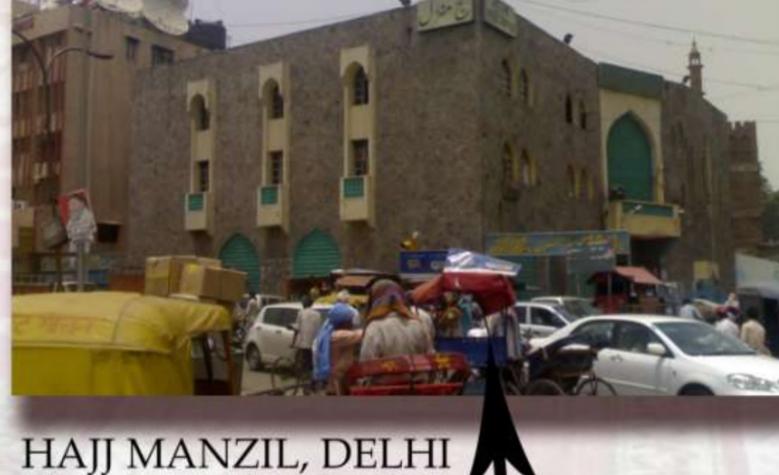

## - INTRODUCTION

- 1- The hajj manzil, delhi establish by the Delhi government and hajj committee in 1989 with aim to give convenience and direction to Hajj pilgrims of delhi and another region of india to go to Jeddah by delhi.
- 2- As delhi as center point and no other city had International flight to jeddah at that time, therefore the hajj was built.
- 3- Every year thousands pilgrims use to goto Jeddah via Delhi.

## - LOCATION

- 1- It is located in front of TURRAKMAN gate. It is 3 KM from the new delhi railway station and 22.5 KM from the indra gandhi airport.
- 2- The site has access from the ASIF ALI ROAD which is connected to the Delhi gate and chand mahal road.
- 3- Hajj mazil comes in the function of NEW DELHI and OLD DELHI

## JI HOUSE, DELHI

- 1- Client - Delhi government, hajj committee of Delhi.
- 2- Architect- Late Ar. Asima siddiqui
- 3- Total Plot Area 1090.4 Sq.Mt
- 4- Total Built up area 2610.8 Sq.Mt

LOCATION PLAN

STOCK EXCHANGE, DELHI