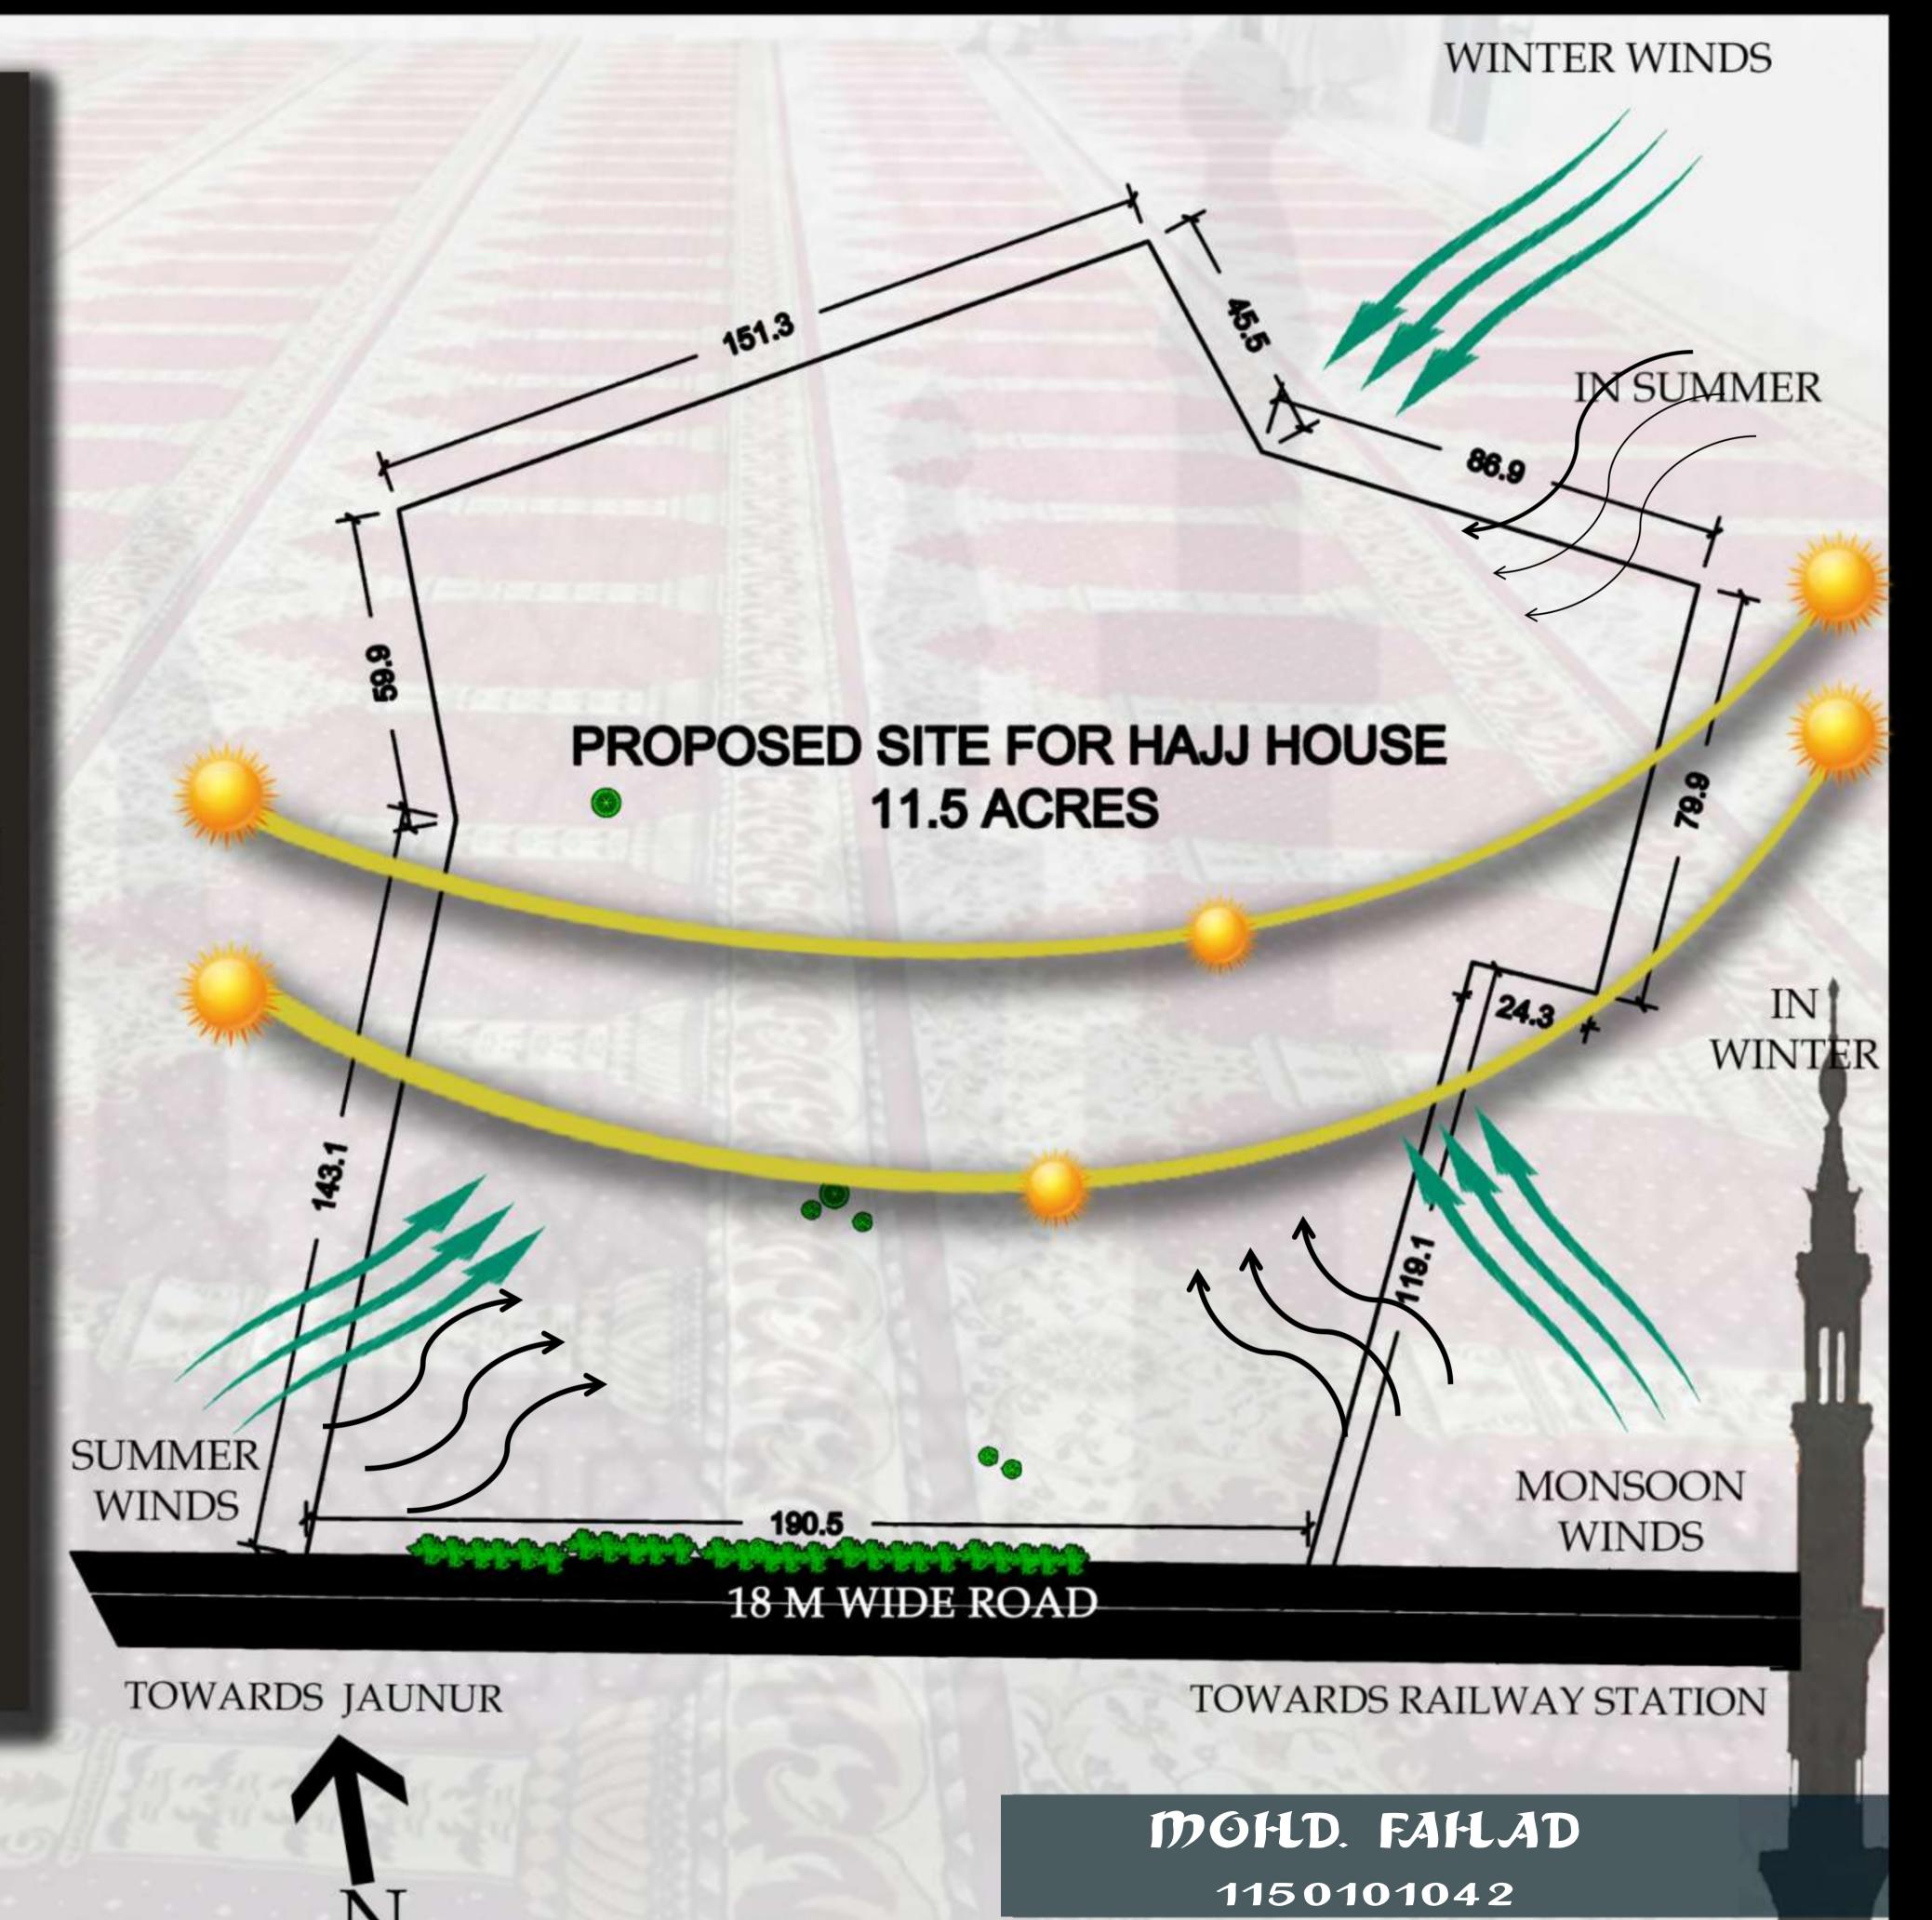

## - SITE LOCATION

- 1- Site is located 11 km near the Bus stand, 10 km from the varanasi cantt railway station and 10 km from the airport
- 2- Site is located in front of Volkswagen and Raj mahindra, and Pragya hospital in west side of the site.
- 3- Access road on 1 side (front).

## - BYE LAWS

- 1- Permisible Grond Coverage 35%
- 2- Permisible F.A.R 1.5
- 3- According to AAI, height of building is 10 Mts.
- 4- The ramp should be 1:10
- 5- Front set back 9 Mts.
- 6- Rear set back 6 Mts.
- 7- Side Set Back 6 Mts.
- 8- Landscape should be done 20% of the total area of site.

## - INFERENCES

- 1- CROSS VENTELATION SHOLUD BE DONE PROPERLY.
- 2- PLACEMENT OF BUILDING SHOULD BE DONE IN NORTH AND SOUTH DIRECTION.
- 3- 20 40% MEDIUM OPENING SHOULD BE GIVEN.
- 4- HEAVY EXTERNAL WALLS SHOULD BE GIVEN FOR THE REDUCE HEAT TRANSMITTION INSIDE THE WALL.
- 5- HORIZONTAL AND VERTICAL SHADING LOWERS CAN BE USED.
- 6- TREES SHOULD BE PLANTED TOWARDS WEST AND SOUTH SIDE.