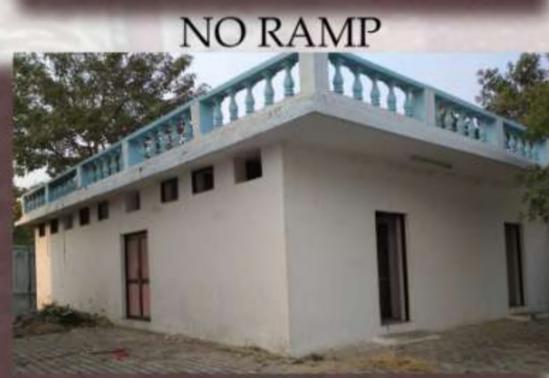

## - DEMERITS

- 1- No ramp is given in the building.
- 2- No shade is provided over the window.
- 3- No facility of pantry or drinking area is given for the staff.
- 4- No ablution facility is given in the mosque.
- 5- No provision for handicapped.
- 6- The reporting ofice block should have been place near and before the main block which will be easily approached by the pilgrims and the attandant coming with him.
- 7- The clearance height of the ramp of the basement is too small for a bus to enter.