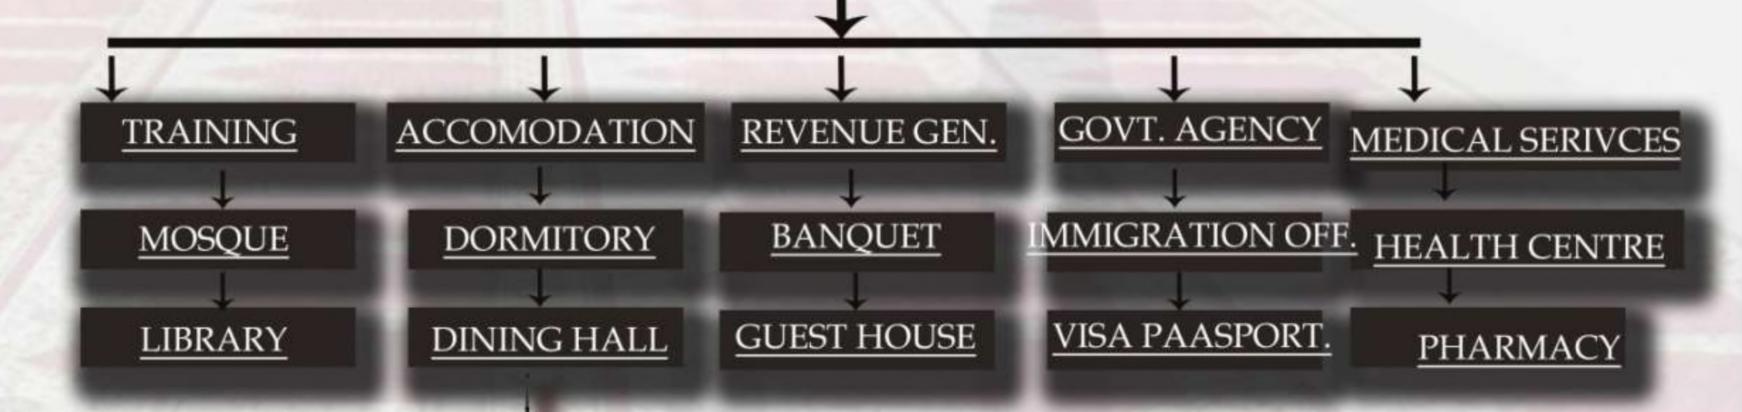

20 people going from the PRIVATE TOURS AND TRAVELLS.



HAJJ HOUSE, LUCKNOW

HALL HOUSE VARADASI

THESIS GUIDE: AR. ARVIND KUMAR SINGH

## - AIMS

- The aim of this project is to recide the haj pilgrims before leaving to MECCA and on returning from MECCA.
- To provide the best facilities and convenience to the Hajj Pilgrims.
- To make arrangement for boaeding and lodging for about a month.

## - OBJECTIVES

- The study of islamic architecture provides us an ideal opportunity to understand what is architectureal foarms and elements.
- Understand the elements of islamic architecture i.e, DOMES, VAULT and ARCHES.

## - METHODOLOGY

- Project formulation
- Data collection
- Case studies
- Site analysis
- Climatic study
- Concept design
- Detailed design proposal



## FUNCTION OF A HAJ HOUSE



## RELEVANT CASE STUDY

- 1- HAJJ HOUSE, LUCKNOW.
- 2- HAJ HOUSE, DELHI.



**DOME** 



HA.J.J HOUSE VARADASI

HAJJ HOUSE, LUCKNOW

THESIS GUIDE: AR. ARVIND KUMAR SINGH

# SITE ANALYSIS

## - INTRODUCTION

- 1- Varanasi is located in the part of the ganges valley of north india, in the eastern part of Uttar Pradesh, along the left crescent- shaped bank of gangaaverage between 50ft, and 70 ft.
- 2- Varanasi is one of the oldest living city in the world.
- 3- Varanasi is also knows as Banares and kashi, THE CITY OF LIGHTS.

## - SITE LOCATION

- 1- Site is located 11 km near the Bus stand, 10 km from the varanasi cantt railway station and 10 km from the airport
- 2- Site is located in front of Volkswagen and Raj mahindra, and Pragya hospital in west side of the site.
- 3- Access road on 1