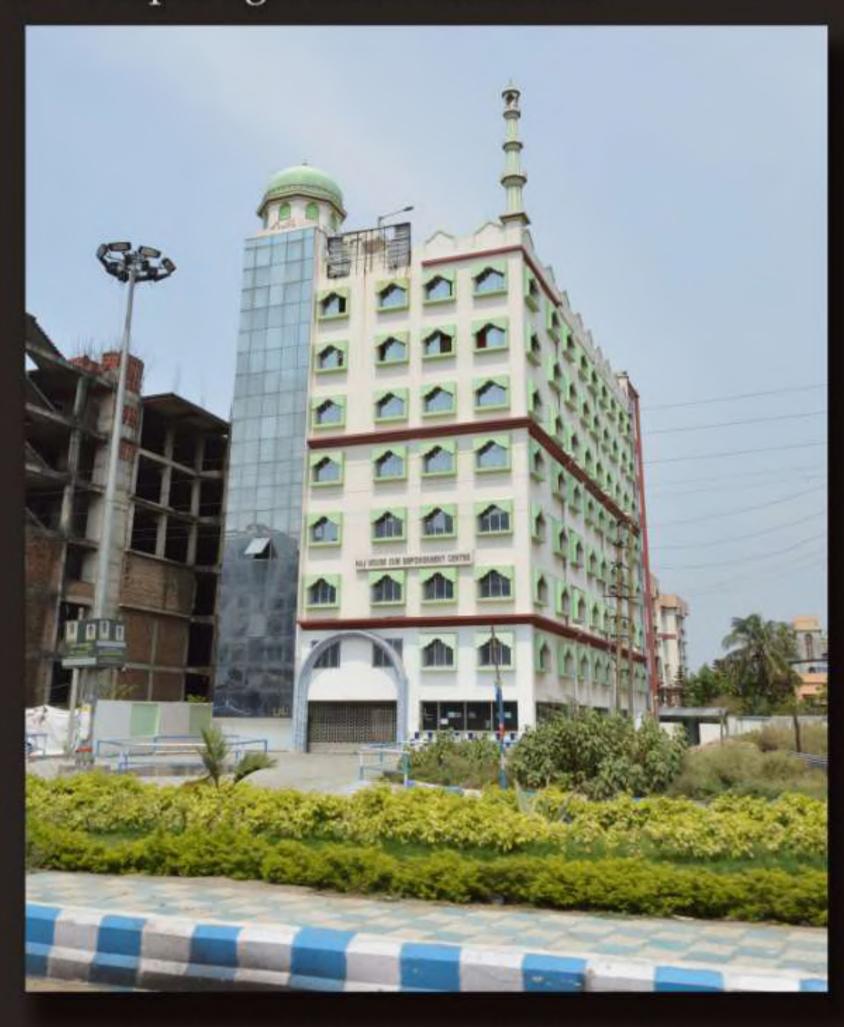

## HAJJ HOUSE HYDERABAD

## - LOCATION

- 1) The hajj house (razzak manzil), hyderabad is surounded by hotels and commercial complexes. it is located near nampalli railyway station and can be approached by public garden road and kalcha road.
- 2) From nampaly railway station 1.67 km and from rajiv gandhi international airport 30.3 km.

## - PLANNING FEATURES

- 1- The hajj house has three different buildings height connected to each other,
  - Front block (G+7).
  - Rear block (g+12).
  - Mosque (g+2).
- 2- The front block has office only and the rear block have restaurent and office upto 3<sup>rd</sup> Floors.
- 3- Dormitories and rooms are 4th to 12th Floors
- 4- From 2nd floor blocks have connected through bridge.
- 5- Circle form of the mosque with use of iron jali window resembling mughals stone jali
- 6- Double heighted entrance of the building give the feeling of grandness.
- 7- It has a basement for staff and open parking for visitors.
- 8- Use pargolas and fiber glass.