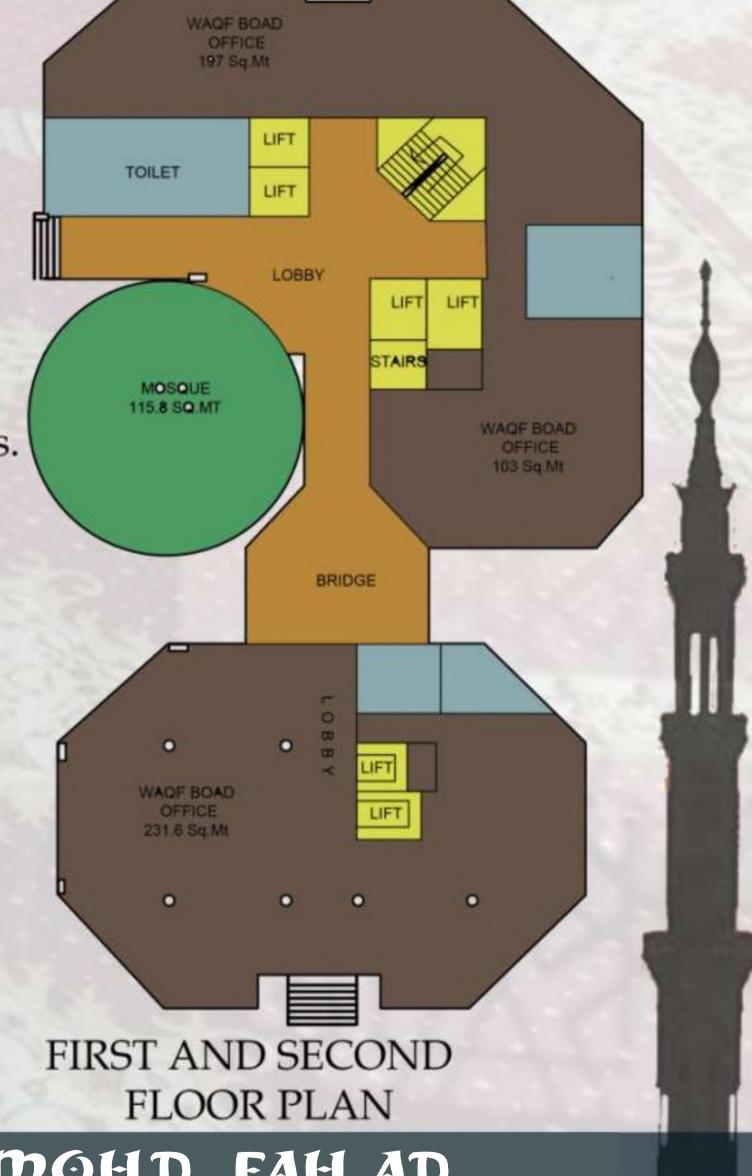

### - FLOORS

BASEMENT FLOOR GROUND FLOOR 1ST FLOOR 2ND FLOOR ---

3RD FLOOR
4TH FLOOR
5TH FLOOR
6TH FLOOR
7TH FLOOR
8TH FLOOR
9TH, 10TH, AND
11TH FLOOR

STORE, 35 CARS AND 45 BYKES PARKING.

MOSQUE, WAZU, TOILET, SHOPS, ARIVAL AND DEPARTURE AREA. CORPORATE OFFICE, TOILET, WOMEN PRAYER HALL, WAZU.

- -- WAQF BOARD OFFICE, LIBRARY, HEALTH CHECK, VISA PASSPORT, BANK TOILET, TRAVELLING AGENT AND P.C.O. WAQF BOARD OFFICE, FAMILY SUITE, TOILET, DOUBLE BED ROM.
- -- MINORITY WELFARE OFFICE, FAMILY SUITE.
  URDU ACADEMY, ROOMS AND TOILETS.
  KITCHEN, DINNING HALL, ROOMS, TOILETS.
  SEMI COVERED SPACE FOR DINNING, ROOMS AND TOILETS.
  FAMILY SUITES AND TOILETS.

TWO DORMITORY FOR 15 PERSON, ONE DORMITORY FOR 40 PERSONS

H FLOOR TOILETS ON EACH FLOORS.

LEGEND

- 1- Waqf board office.
- 2- Mosque.
- 3- Lift and stairs.
- 4- Lobby.
- 5- Toilets.

MOHD. FAHLAD 1150101042