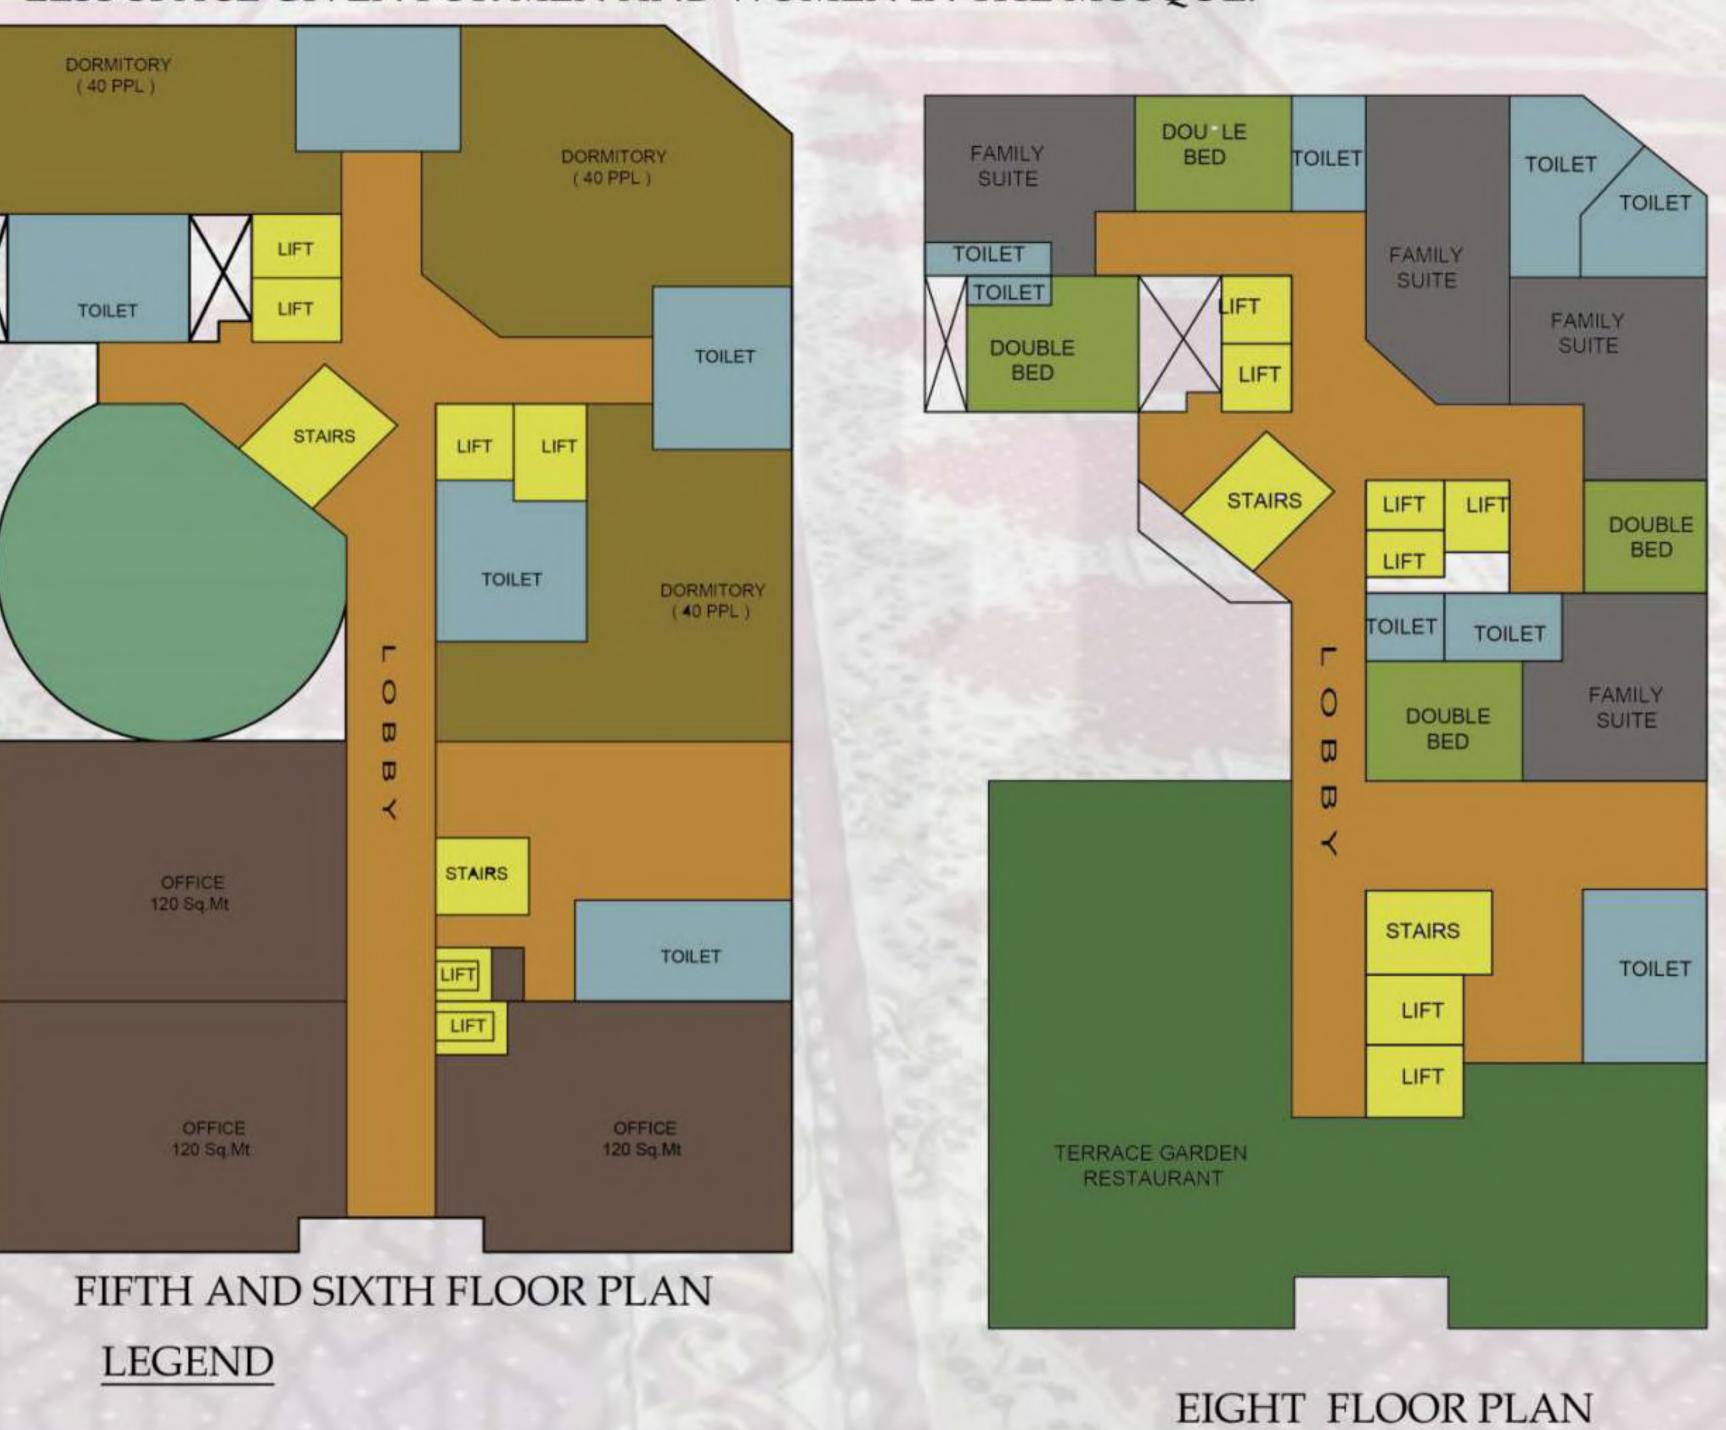

## - FACILITIES

- 1- SPLIT AC WERE PROVIDED FOR AIR CONDITIONING.
- 2- FIRE EXTINGUISHERS WERE PRESENT FOR FIRE PROTECTION.
- 3- PARKING FOR 45 CARS AND 41 FOR BIKES IS GVEN.
- 4- LIFTS OF 13 PASSENGERS CAPACITY AND 1 STRETCHER LIFT HAS BEEN PROVIDED FOR THE VERTICAL MOVEMENT.
- 5- DIFFERENT TYPES OF FACILITIES HAS BEEN PROVIDED, FAMILY SUITES WITH LOUNGE AND BALCONY. DOUBLE BED ROOM WITH TOILET, DORMITORIES FOR 15 AND 40 PERSON CAPACITY.
- 6- NO SERVICE STAIRCASE HAS BEEN PROVIDED.
- 7- SEPERATE ENTRY FOR OFFICE BLOCK AND THE ACCOMODATION BLOCK.
- 8- PRAYER HALL FOR MEN, CAPACITY 170 AND PRAYER HALL FOR WOMEN, FOR 80 ONLY.
- 9- WATER TANK OF CAPACITY 170 LTR GIVEN.
- 10- UNDERGROUND WATER TANK OF 3,40,340 LITER HAS BEEN PROVIDED ON NORTH SIDE OF THE SITE.

### - FLOORS

BASEMENT FLOOR GROUND FLOOR 1ST FLOOR 2ND FLOOR ---

3RD FLOOR
4TH FLOOR
5TH FLOOR
6TH FLOOR
7TH FLOOR
8TH FLOOR
9TH, 10TH, AND
11TH FLOOR

STORE, 35 CARS AND 45 BYKES PARKING.

MOSQUE, WAZU, TOILET, SHOPS, ARIVAL AND DEPARTURE AREA. CORPORATE OFFICE, TOILET, WOMEN PRAYER HALL, WAZU.

- -- WAQF BOARD OFFICE, LIBRARY, HEALTH CHECK, VISA PASSPORT, BANK TOILET, TRAVELLING AGENT AND P.C.O. WAQF BOARD OFFICE, FAMILY SUITE, TOILET, DOUBLE BED ROM.
- -- MINORITY WELFARE OFFICE, FAMILY SUITE.
  URDU ACADEMY, ROOMS AND TOILETS.
  KITCHEN, DINNING HALL, ROOMS, TOILETS.
  SEMI COVERED SPACE FOR DINNING, ROOMS AND TOILETS.
  FAMILY SUITES AND TOILETS.

TWO DORMITORY FOR 15 PERSON, ONE DORMITORY FOR 40 PERSONS

H FLOOR TOILETS ON EACH FLOORS.

LEGEND

- 1- Waqf board office.
- 2- Mosque.
- 3- Lift and stairs.
- 4- Lobby.
- 5- Toilets.

MOHD. FAHLAD 1150101042