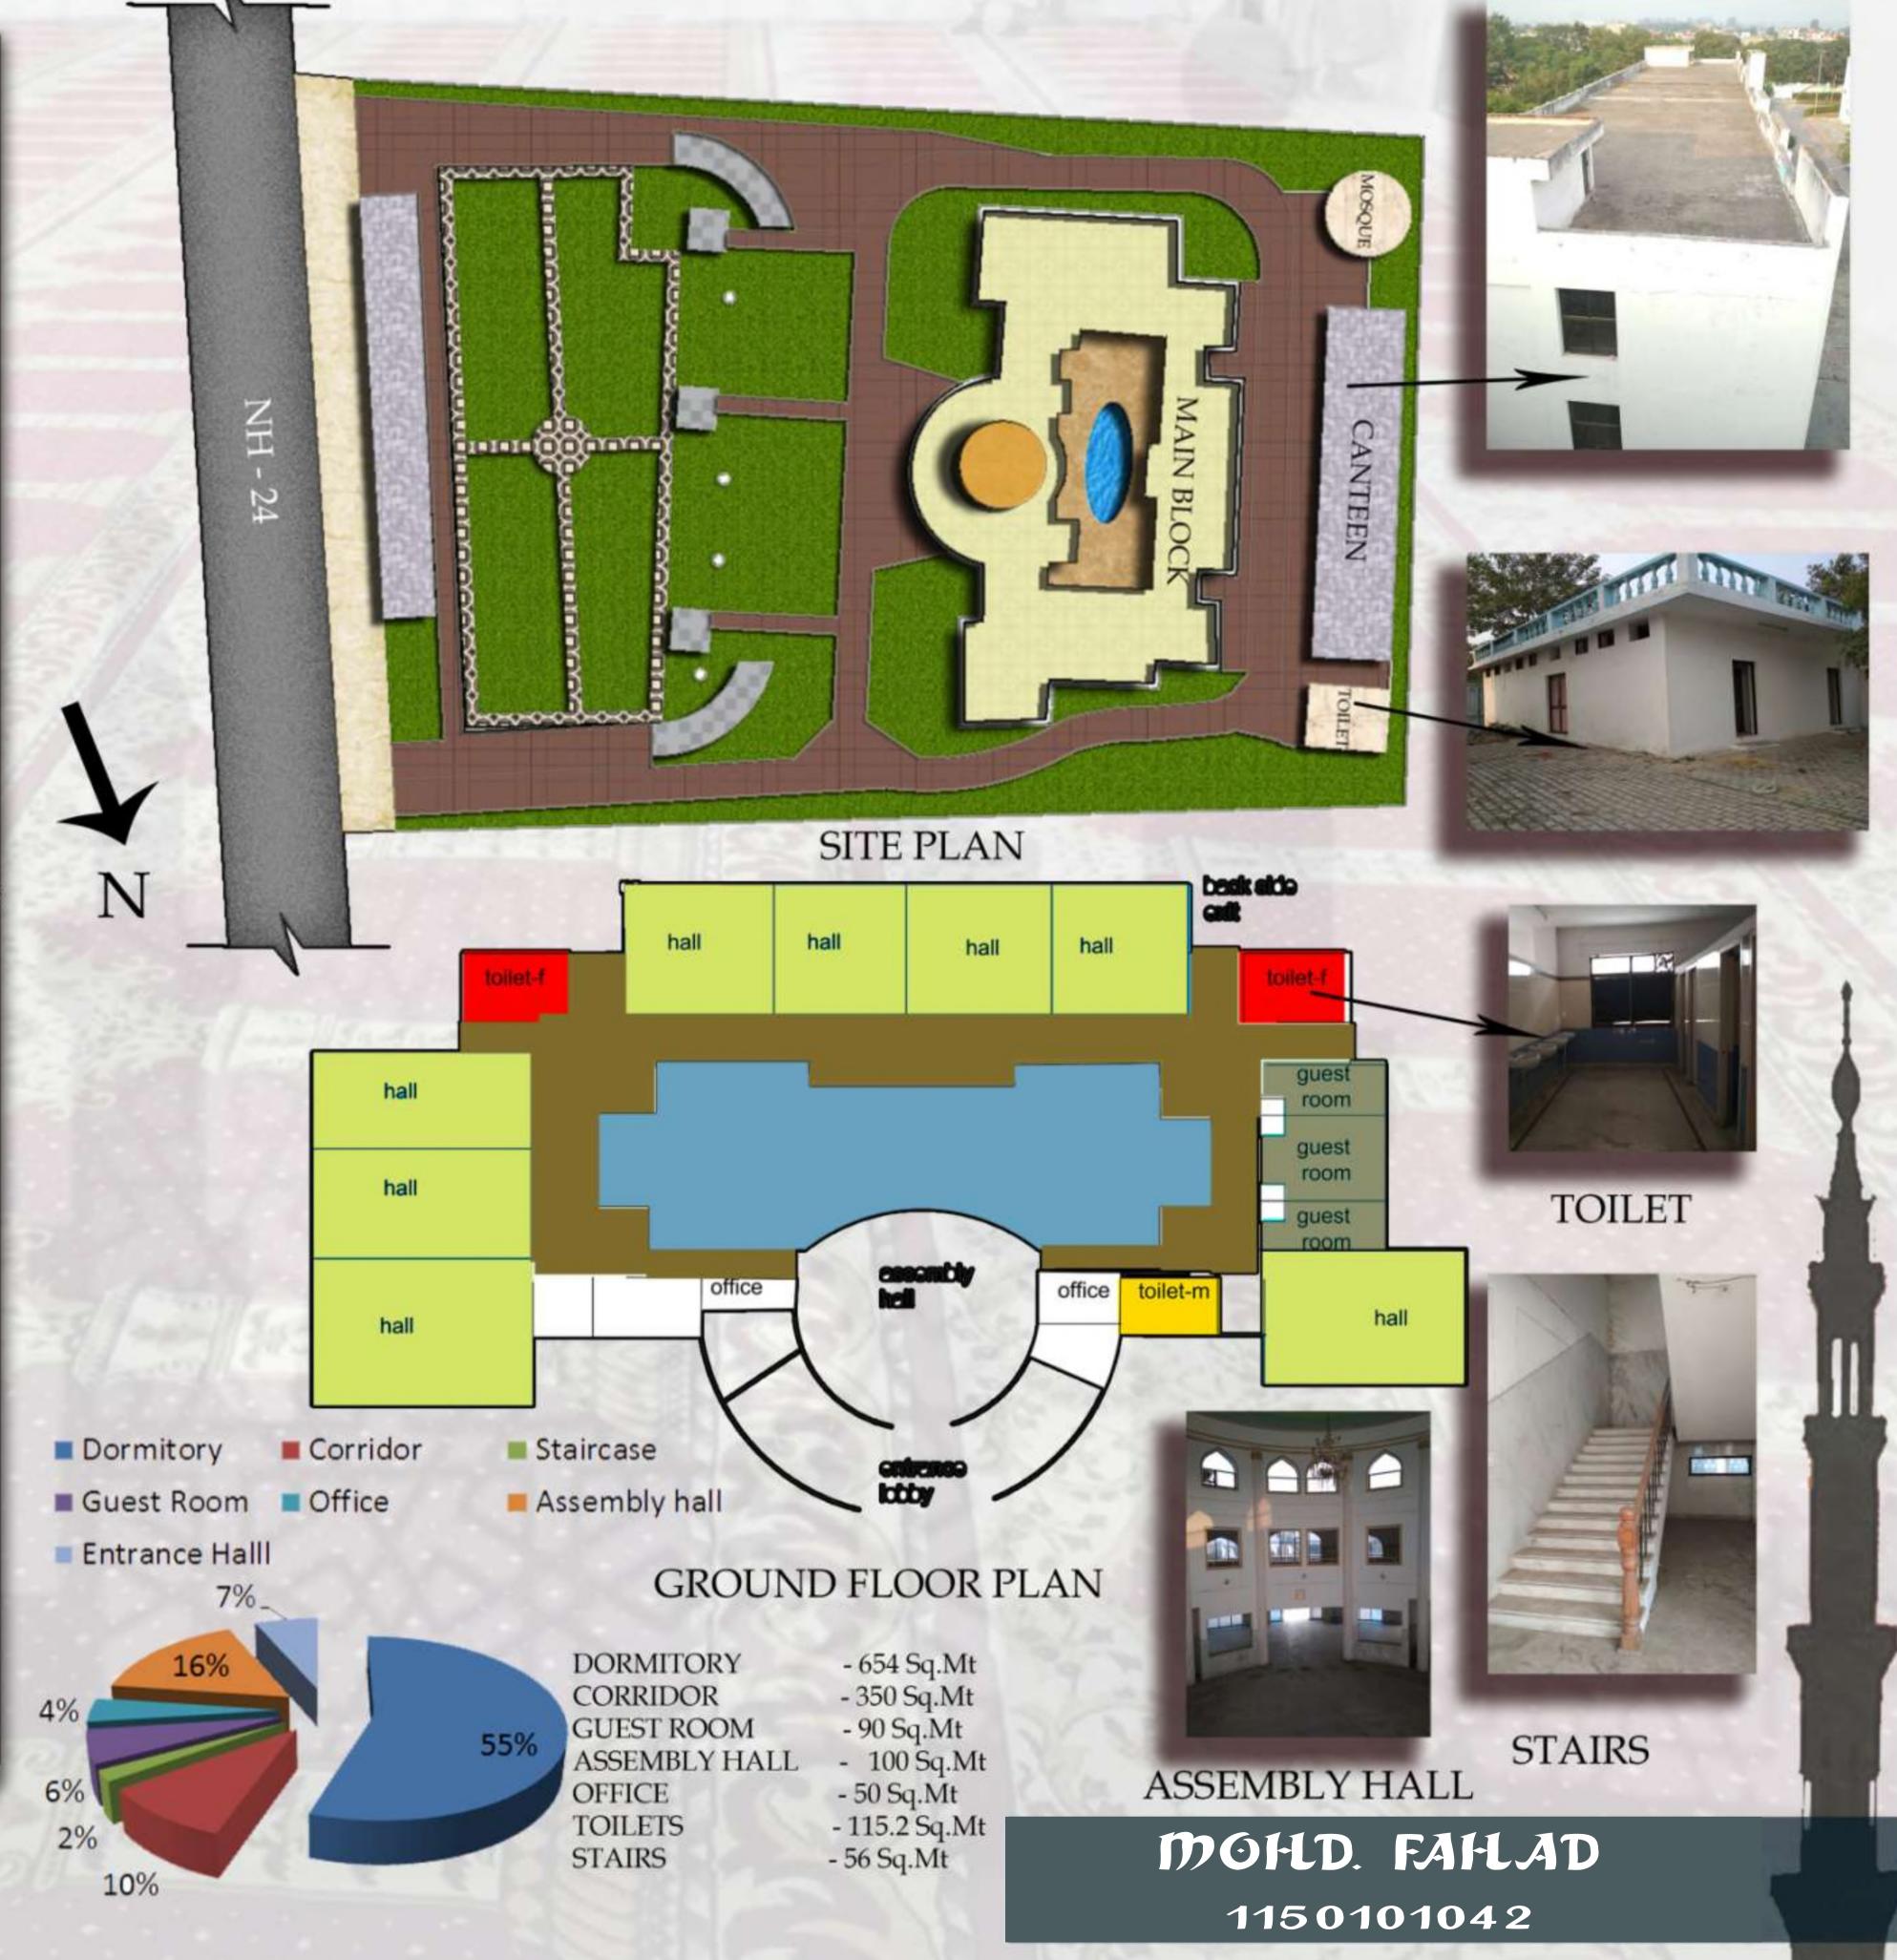

## - PLANNING FEATURES

- 1- Bacement parking for the staff, Visitors and officers is given, on site having 4 skylight for light and ventilation.
- 2- The building is planed arround the courtyard, along the with water body inside which has contain 72 abulition tap.
- 3- The central space is used for waiting area durig the arrival of the pilgrims from from respective districts.
- 4- The higher officer's office is placed on ground floor just near to the entrance of the main block.
- 5- Reporting offce block is seperated from the main block.
- 6-3 Meter wide corridor runs along the courtyard
- 7- In the mosque, the bacement is used for womens and groung floor or first floor is used for mens.
- 8- Others office and staff quaters has been provided in the east side of the site for police, telephones, nagarmigam, electricity and entrypass etc.

CAFETARIA BLOCK

ENTRANCE

HLA.J.J HLOUSE VARANASI

## - AREA DETAILS

- 1- Ground coverage 30%
- 2- F.A.R: 1.5
- 3- Plot area: 9.9 Acres
- 4- Total buildup area: 49000 Sq.Mt
- 5- Office area: 403 Sq.Mt
- 6- Mosque (Men + Women): 500 Sq.Mt
- 7- Cafeteria: 438 Sq.Mt
- 8- Dormitories: 14222 Sq.Mt
- 9- Pantery: Dinning + Kitchen: 268 Sq.Mt
- 10- Rooms: 230 Sq.Mt
- 11- Toilet: 42 sq.Mt
- 12- Parking: 68 Cars + 25 Bikes + 5 Buses

## - MERITS

- 1- Courtyard planning is suitable for the climate.
- 2- Rooms are easily approachable.
- 3- Central lobby can be used for taqreer and waiting area for visitors.
- 4- Proper ligte and ventilation.
- 5- All the necessary services are given on the site like fire fighting, drainage pipes and septic tank etc.
- 6- Windows provided enough light through the dome inside the building.

## - DEMERITS

- 1- No ramp is given in the building.
- 2- No shade is provided over the window.
- 3- No facility of pantry or drinking area is given for the staff.
- 4- No ablution facility is given in the mosque.
- 5- No provision for handicapped.
- 6- The reporting ofice block should have been place near and before the main block which will be easily approached by the pilgrims and the attandant coming with him.
- 7- The clearance height of the ramp of the basement is too small for a bus to enter.