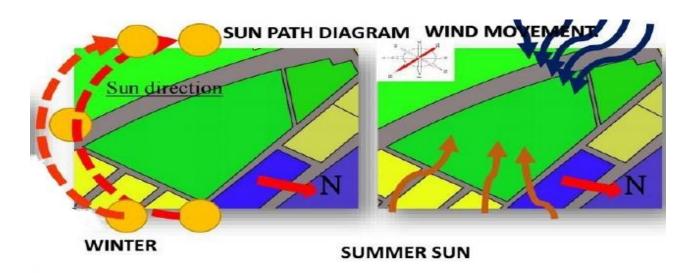

#### **SUMMER SUN**

THE SUMMER SUN IS UNPLEASANT, HOT DUSTY WINDS AND SHADOW PATTERNS DICTATE OUTDOOR ACTIVITY

#### **WINTER SUN**

THE WINTER SUN IS A WELCOME ELEMENT AND SUNNY AREAS ACTIVELY USED FOR OUTDOOR ACTIVITY.

# **WINDS:**

PREVALENT WINDS DIRECTION IS N.W. -S.E