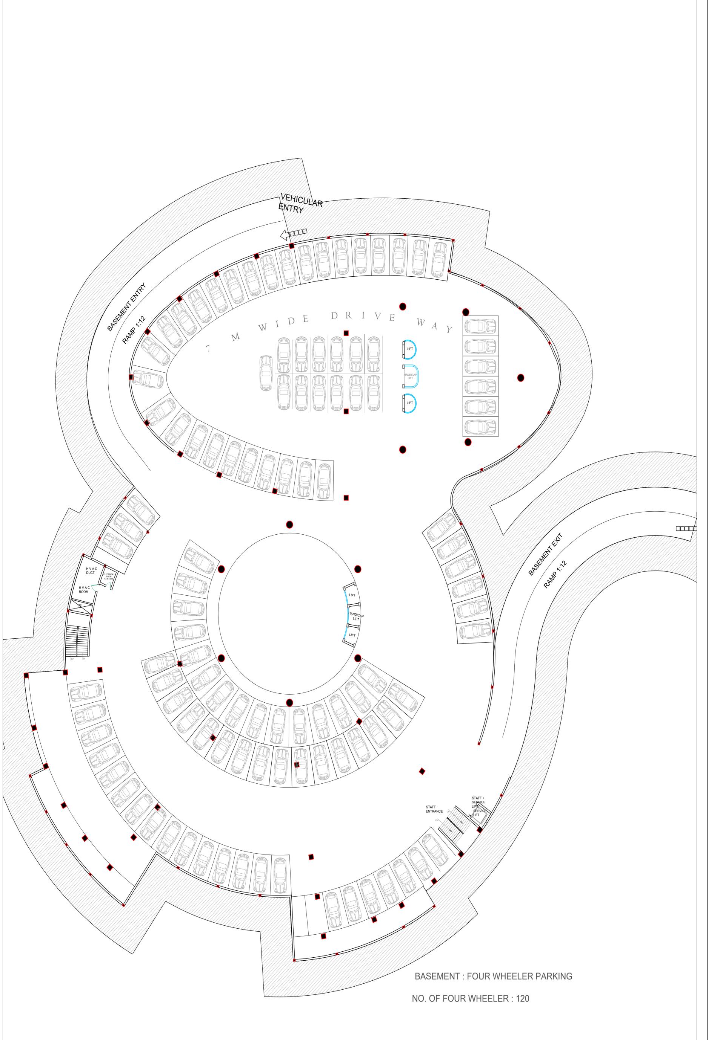

|
|           |                                                       |         |             |
|           | TOTAL BUILT UP AREA                                   |         |             |
|           |                                                       |         |             |

# **DESIGN DEVLOPMENT**

- SITE PLAN
- ALL PLANS
- SECTIONS



# **ELECTIVE**

- LANDSCAPE
- SECURITY AND SURVILLANCE







# **3D VIEWS**

VIEWS OF THE PROJECT











CENTRE FOR FILM FESTIVAL DWARKA SECTOR 17, NEW DELHI

CONVENTION CENTRE FLOOR PLAN



SECOND FLOOR PLAN





SIDE ELEVATION



FRONT ELEVATION



## SECTION AA'



CENTER
FOR
FILM
FRSTIVAL

DWARKA SECTOR 17, NEW DELHI

SCALE 1:200

MULTIPLEX
(SCREEN 9)
FLOOR PLANS



CENTER

DWARKA SECTOR 17, NEW DELHI

SCALE 1:200

(SCREEN 9) FLOOR PLANS



BASEMENT FLOOR PLAN

CENTER
FOR
FILM
FESTIVAL

DWARKA SECTOR 17, NEW DELHI

SCALE 1:200

MULTIPLEX
(SCREEN 9)
FLOOR PLANS





FRONT ELEVATION



SIDE ELEVATION



SECTION AA'

CENTER
FOR
FILM
FESTIVAL

DWARKA SECTOR 17, NEW DELHI

SCALE 1:250

MULTIPLEX
(SCREEN 9)
SECTION AND
ELEVATIONS



GROUND FLOOR PLAN



FIRST FLOOR PLAN



LONGITUDINAL SECTION



ELEVATION

CENTER
FOR
FILM
FESTIVAL

DWARKA SECTOR 17, NEW DELHI

SCALE 1:250

ADMINISTRATION

PLAN , SECTION AND ELEVATIONS



SECTION AA'



FRONT ELEVATION

CENTER
FOR
FILM
FESTIVAL

DWARKA SECTOR 17, NEW DELHI

SCALE 1:250

CASINO
CUM
MUSEUM

PLAN,
SECTION AND
ELEVATIONS



CENTER

DWARKA SECTOR 17, NEW DELHI

SCALE 1:250

CASINO CUM MUSEUM

PLAN, SECTION AND ELEVATIONS

AAMIR SOHAIL B.ARCH 5TH YEAR(SEM X) 1180101001 THESIS(2022-2023