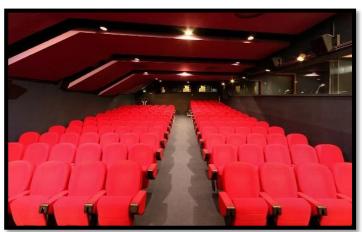

#### > INTRODUCTION

- LOCATION- CHARBAGH ROAD, CASH AND PAY COLONY, LAL KUAN, LUCKNOW
- 2. CONSTRUCTION- 1964
- 3. BUILT BY-
- 4. CAPACITY-777
- 5. TOPOGRAPHY- FLAT
- 6. PURPORESE- MUTLIPURPOSE SPACE CONFERENCES, SHOWS, ANNUAL FUNCTIONS OF SCHOOLS AND COMPETITIONS ARE ORGANIZED HERE TOO.

## > SPACE DESCRIPTION

- ENTRANCE
  - 3.6M WIDE ENTRANCE STEPS
  - 3 STEPS(.45M.); .15M RISER & .3M TREAD

**VIEW FROM THE ENTRANCE GATE 2200MM** 

## INSIDE AUDITORIUM HALL

**CONTROL ROOM** 