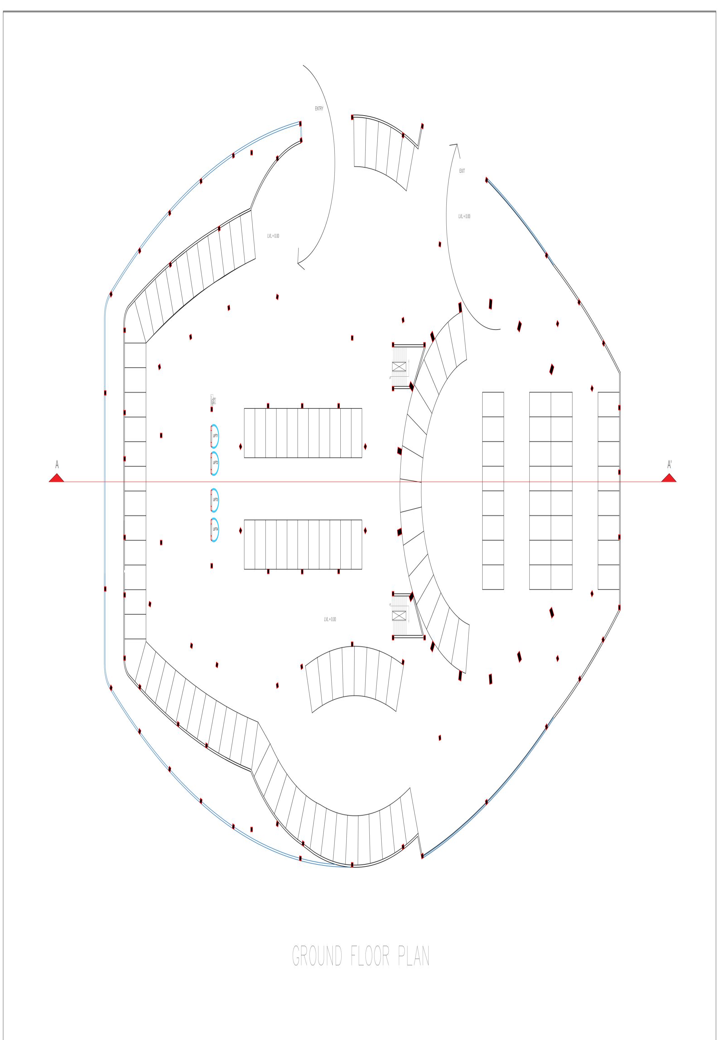

| 2       | 8           |
|           | TOILET-STAFF                                          | 4       | 16          |
|           | CIRCULATION +SERVICES                                 |         | 2000        |
|           |                                                       |         |             |
|           | TOTAL BUILT UP AREA                                   |         |             |
|           |                                                       |         |             |

# **DESIGN DEVLOPMENT**

- SITE PLAN
- ALL PLANS
- SECTIONS



# **ELECTIVE**

- LANDSCAPE
- SECURITY AND SURVILLANCE







# **3D VIEWS**

VIEWS OF THE PROJECT











CENTRE FOR FILM FESTIVAL DWARKA SECTOR 17, NEW DELHI

CONVENTION CENTRE FLOOR PLAN



SECOND FLOOR PLAN





SIDE ELEVATION



FRONT ELEVATION



## SECTION AA'



CENTER
FOR
FILM
FRSTIVAL

DWARKA SECTOR 17, NEW DELHI

SCALE 1:200

MULTIPLEX
(SCREEN 9)
FLOOR PLANS



CENTER

DWARKA SECTOR 17, NEW DELHI

SCALE 1:200

(SCREEN 9) FLOOR PLANS



BASEMENT FLOOR PLAN

CENTER
FOR
FILM
FESTIVAL

DWARKA SECTOR 17, NEW DELHI

SCALE 1:200

MULTIPLEX
(SCREEN 9)
FLOOR PLANS





FRONT ELEVATION



SIDE ELEVATION



SECTION AA'

CENTER
FOR
FILM
FESTIVAL

DWARKA SECTOR 17, NEW DELHI

SCALE 1:250

MULTIPLEX
(SCREEN 9)
SECTION AND
ELEVATIONS



GROUND FLOOR PLAN



FIRST FLOOR PLAN



LONGITUDINAL SECTION



ELEVATION

CENTER
FOR
FILM
FESTIVAL

DWARKA SECTOR 17, NEW DELHI

SCALE 1:250

ADMINISTRATION

PLAN , SECTION AND ELEVATIONS



SECTION AA'



FRONT ELEVATION

CENTER
FOR
FILM
FESTIVAL

DWARKA SECTOR 17,