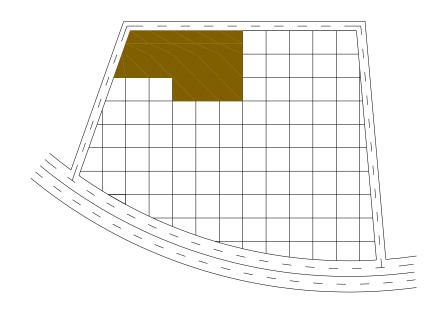

# > SITE PLAN WITH BUILDINGS DEMARCATED

| unction                    | Ground Cover<br>(m²) | Ground Cover |
|----------------------------|----------------------|--------------|
| Green Areas                | 4771                 | 20.63        |
| Parking                    | 731                  | 03.16        |
| Retail                     | 136.54               | 00.59        |
| Food Outlets               | 166.87               | 00.72        |
| Toilets                    | 120                  | 00.52        |
| Office                     | 1184                 | 05.12        |
| Water                      | 1441.3               | 06.23        |
| Auditoriums                | 3483.5               | 15.06        |
| Cinema Theater             | 1141.3               | 06.10        |
| Exhibition Space           | 277.5                | 01.20        |
| Institutional Space        | 318                  | 01.38        |
| Roads & Circulation        |                      | 40.30        |
| otal ground cover (buildin | 6779.61 m²           |              |
| otal ground cover percen   | 29.35 %              |              |