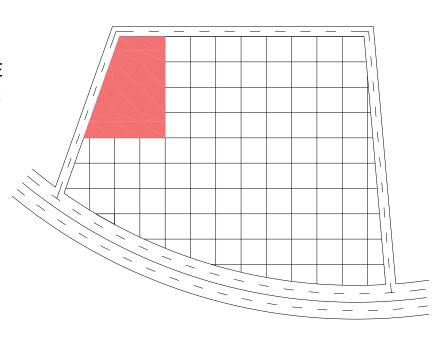

# > SITE PLAN WITH BUILDINGS DEMARCATED

| unction                    | Ground Cover<br>(m²) | Ground Cover |
|----------------------------|----------------------|--------------|
| Green Areas                | 4771                 | 20.63        |
| Parking                    | 731                  | 03.16        |
| Retail                     | 136.54               | 00.59        |
| Food Outlets               | 166.87               | 00.72        |
| Toilets                    | 120                  | 00.52        |
| Office                     | 1184                 | 05.12        |
| Water                      | 1441.3               | 06.23        |
| Auditoriums                | 3483.5               | 15.06        |
| Cinema Theater             | 1141.3               | 06.10        |
| Exhibition Space           | 277.5                | 01.20        |
| Institutional Space        | 318                  | 01.38        |
| Roads & Circulation        |                      | 40.30        |
| otal ground cover (buildin | 6779.61 m²           |              |
| otal ground cover percen   | 29.35 %              |              |