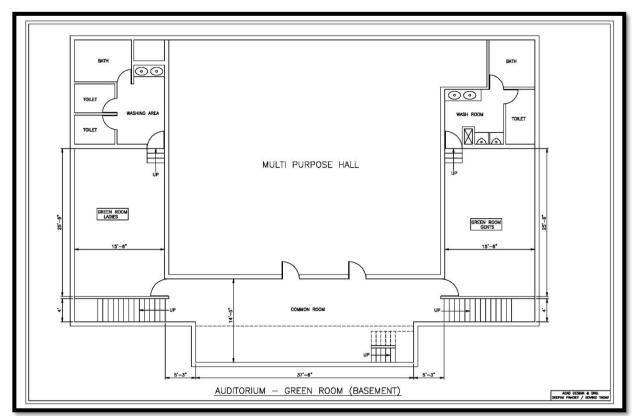

ITORIUM HAS AN ELABORATE CCTV SYSTEM.

# > <u>SEATING</u>



# > PARKING INSIDE THE SITE



# FIRE EXIT STAIRCASE

# > WATER COOLER



# PARKING OUTSIDE THE AUDITORIUM



# SITE SURROUNDINGS



# SITE PLAN



# GROUND FLOOR PLAN



# BALCONY / CONTROL ROOM PLAN



# CROSS SECTION OF AA'



# WALL SECTION



# CONTROL ROOM





THE AUDITORIUM HAS EXCELLENT ACOUSTICS. IT IS FURTHERMORE EQUIPPED WITH A PROFESSIONAL QUALITY SOUND SYSTEM USING JBL SPEAKERS, CROWN AMPLIFIERS AND A 32 CHANNEL SOUNDCRAFT MIXER. THE AUDITORIUM ALSO HAS ITS OWN SOPHISTICATED STAGE LIGHTING WITH A LARGE VARIETY OF PROFESSIONAL LIGHTS SUCH AS PARS, PROFILES, VICTORIES, ETC., WHICH ARE CONNECTED THROUGH A COMPUTERIZED SOFT PATCHING SYSTEM TO A 48 CHANNEL, ZERO 88, BULLFROG CONTROL PANEL.

# BASEMENT / GREEN ROOM PLAN



# > Stage plan



• THE AUDITORIUM HAS ONE OF THE FINEST STAGES IN THE CITY OF DELHI WITH A WIDTH OF 15 METERS AND A DEPTH OF 14 METERS. THE AUDITORIUM STAGE IS IDEAL FOR DEMANDING THEATRICAL PERFORMANCES. TO ENABLE QUICK CHANGE OF SCENES AND SETS AS WELL AS ELABORATE LIGHTING DESIGN, THE STAGE IS EQUIPPED WITH 21 FLYING BARS WITH AN UPPER HEIGHT OF OVER 14 METERS.



**VIEW OF HALL FROM THE STAGE** 



**SEATING** 



**VIEW OF STAGE FROM BALCONY** 



**VIEW OF THE STAGE FROM BACK ROWS OF BALCONY** 

## **LIGHTING PLAN**



## RAVINDRALAYA AUDITORIUM

#### > INTRODUCTION

- LOCATION- CHARBAGH ROAD, CASH AND PAY COLONY, LAL KUAN, LUCKNOW
- 2. CONSTRUCTION- 1964
- 3. BUILT BY-
- 4. CAPACITY-777
- 5. TOPOGRAPHY- FLAT
- 6. PURPORESE- MUTLIPURPOSE SPACE CONFERENCES, SHOWS, ANNUAL FUNCTIONS