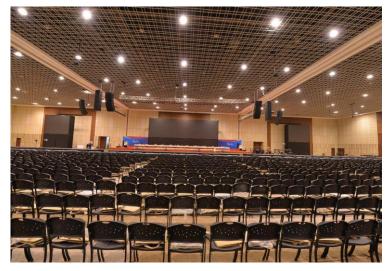

ARE COLUMN FREE CENTRALLY AIR CONDITIONED STRUCTURES.
- FLEXIBLE, HEAVY DUTY FLOOR FOR SHOWCASING HEAVY MACHINERY EXHIBITIONS AND OTHER USAGE.
- SERVICE TRENCHES WITH ELECTRICAL & WATER SUPPLY, WATER BASED EXHIBITIONS. EASY PLUG & PLAY SRS FACILITIES AND TELECOMMUNICATION SYSTEMS.
- REST ROOMS WITH PROVISION FOR DIFFERENTLY- ABLED PERSONS.
- WIDE SERVICE AREAS AND LOADING / UNLOADING BAYS AID QUICK AND EASY MOVEMENT OF EXHIBITS AND EQUIPMENT'S.
- ADEQUATE STORAGE FACILITIES WITHIN THE EXHIBITION HALLS.

## > SEMINAR HALL, MEETING AND CONFERENCE ROOMS

- SEMINAR, CONFERENCE ROOMS AND BUSINESS MEETING ROOMS HAVING FACILITIES OF ATTACHED PANTRY AND EQUIPPED WITH AUDIT-VIDEO FACILITY.
- SIMULTANEOUS INTERPRETATION FACILITY WITH VIDEO CONFERENCING HIGH TECH WATCH LED, WI-FI ETC. IS AVAILABLE.



**THE CONVENTION CENTER** 



**THE EXHIBITION HALL** 





**SEMINAR HALL, MEETING AND CONFERENCE ROOMS** 



| Dimensions and Seating Capacities of Mahatma Mandir Convention and Exhibition Centre