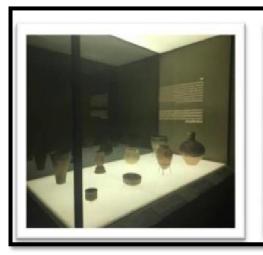

#### **EFFECTIVE USE OF SPOT LIGHT**

- ARTIFICIAL LIGHTING IS DONE WITH DAY LIGHT EXHIBITS KEPT TO MINIMUM.
- NATURAL LIGHTING IS ONLY USED IN CENTER CIRCULATION COURT.
- WELL PLAYED WITH FOCUSED LIGHTS WITH THE USE OF CONCAVE AND CONVEX LENSE DIFFERENT PLACES.
- IN JEWELLERY SECTION THE GALLERY WAS DARK AND RECESSED POCKETS WERE MADE WITH MINIMAL LIGHTING.
- THE WHOLE STRUCTURE IS BASED AROUND THE CENTRAL ROTUNDA WHICH LITS UP THE ENTIRE CORRIDOR.

- BRONZE GALLERY WAS ARTICULATED IN A DIFFERENT MANNER EVEN THE PILLARS WERE USED AS DISPLAY OF SCULPTURE.
- SITTING AREA WAS WELL PLAYED WITH SCIO.
- BUILDING IS MADE USING HIGH STRENGTH R.C.C. AND RED SANDSTONE.
- TEMPORARY STRUCTURE ARE PROVIDED AROUND THE BUILDING.
- FLOOR TO FLOOR HEIGHT IS APPROXIMATELY 4M.
- MUSEUM SHOP AND INSTITUTE IS AN ADDITIONAL ADVANTAGE.