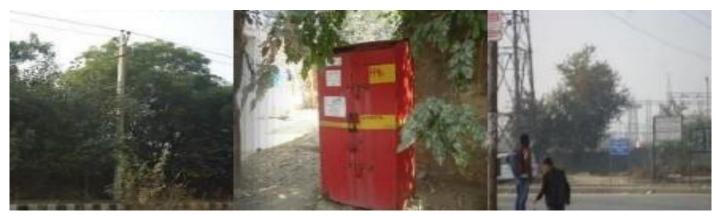

#### **ELECTRIC SUPPLY:**

THERE IS ELECTRIC LINE RUNNING OUTSIDE OF THE BOUNDARY LINE OF THE SITE WHICH CAN BE STEPPED FOR THE POWER REQUIREMENT OF THE STRUCTURE, BY CONSTRUCTING THE SUITABLE SUBSTATION/ TRANSFORMER.

FRONT 45 METER ROAD

**DELHI JAL BOARD** 

WATER LINE PIPE BEHIND SITE, SEWAGE SYSTEM INFRONT SITE, GAS PIPELINE

11 HZ VOLT LINE POLE OPPOSITE SITE, FLAP NEARENTRY OF SITE, EL. SUBSTATION

G.G.S. INDRA PRASHTHA
UNIVERSITY