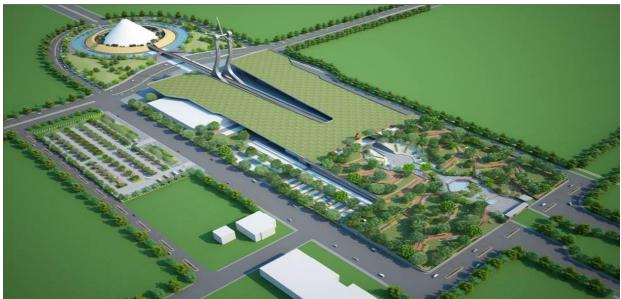

R RAILWAY STATION.

THE ROAD CONNECTING STATE SECRETARIAT AND CONVENTION CENTRE

 SERVE OF THE CONTROL OF TH



## > CONSTRUCTION PHASES

- PHASE 1A INCLUDES 20,784 SQ. M OF BUSINESS CENTER AND 10,233
   SQ. M OF EXHIBITION HALLS, 2,347 SQ.MT OF SERVICE AREA.
- PHASE 1B WILL INCLUDE PHOTO GALLERY, FOOD COURT, DEVELOPMENT OF EXTERNAL LANDSCAPE AND PATHWAYS AROUND THE BUSINESS AND

CENERAL FOR FILM FESTIVALRESSI

- PHASE 1B WILL INCLUDE PHOTO GALLERY, FOOD COURT, DEVELOPMENT OF EXTERNAL LANDSCAPE AND PATHWAYS AROUND THE BUSINESS AND EXHIBITION CENTER. (IN PROGRESS)
- PHASE 2 WILL INCLUDE THE DEVELOPMENT OF GANDHI GARDEN, SALT MOUND (MUSEUM), WINDMILL, THE CHARKA, AND CABLE STAYED BRIDGE (DANDI MARCH BRIDGE). (IN PROGRESS)



#### <u>SITE PLAN</u>



## **SITE PLAN WITH DIIFERENT PHASES**







<u>VIEWS</u>

## > THE CONVENTION CENTER

- CAPACITY 6000 SEATS (UNDIVIDED) WITH VIP VIEWING GALLERIES.
- CEILING HEIGHT OF 11M, MULTI-PURPOSE COLUMN FREE AIR-CONDITIONED SPACE OF SIZE 60M X 90M.
- MOVABLE PARTITION WALLS FACILITATE THE DIVISION OF HALL INTO 3 SEPARATE HALLS. CONCEALED SERVICE TRENCHES FOR ELECTRICAL & WATER SUPPLY.
- 8 LANGUAGE INTERPRETATION BOOTHS.
- MOVABLE MODULAR STAGES, LIGHTING TRUSSES, HANGING HOOKS CAPACITY UP-TO 2 TONES AND OTHER MECHANICAL AND ELECTRICAL FACILITIES.
- PLUG & PLAY SOUND REINFORCE SYSTEM (SRS) FACILITIES.
- CONTROLLED TEMPERATURE AND LIGHTING FOR THERMAL AND VISUAL COMFORT. ADEQUATE PANTRY AREA.

## > THE EXHIBITION HALL

- 02 NO'S OF LARGE SIZED AND 1 NO. OF MEDIUM SIZED STRUCTURE.
   ALL THREE ARE COLUMN FREE CENTRALLY AIR CONDITIONED STRUC