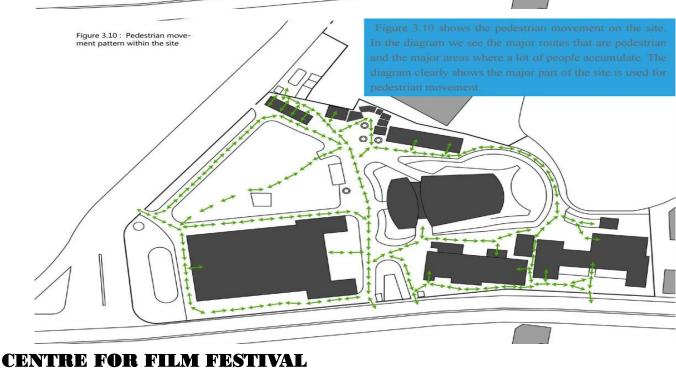

# PADESTRIAN MOVEMENT PATTERN

BOOK STORE AT REAR ENTRANCE OF COMPLEX

GATHERING AT TICKET COUNTER FOR RABINDRA SADAN

INFORMAL SEATING AROUND TREES AT RABINDRA SADAN

PEOPLE SITTING OUTSIDE THE NANDAN THEATRE(INFORMAL SITTING)