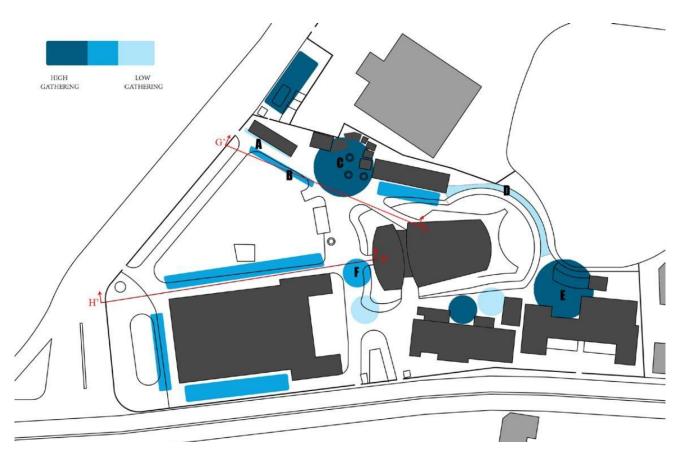

ETY.IT INCLUDES A FEW COMPARATIVELY LARGE SCREENS HOUSED IN AN IMPRESSIVELY DESIGNED

- BUILDING USE CINEMATOTAL
- CAPACITY 940 SEATS



# RABINDRA SADAN

RABINDRA SADAN IS A CULTURAL CENTER AND THEATRE IN KOLKATA, LOCATED NEAR THE NANDAN CINEMA AND CULTURAL COMPLEX AND THE ACADEMY OF FINE ARTS ON AJC BOSE ROAD IN SOUTH KOLKATA



#### PASCHIMBANGA BANGLA ACADEMI

PASCHIMBANGA BANGLA AKADEMI IS THE OFFICIAL REGULATORY BODY OF THE BENGALI LANGUAGE IN WEST BENGAL. THE ENTRY TO THE INSTITUTION IS RESTRICTED BY AN INTERNAL GATE WITHIN THE COMPLEX.

BUILDING USE - INSTITUTIONAL



#### SISIR MANCHA

SISIR MANCHA IS AN AUDITORIUM LOCATED IN A.J.C. BOSE ROAD, KOLKATA, WEST BENGAL, INDIA.THIS AUDITORIUM IS REGULARLY USED FOR BENGALI THEATERS.

- BUILDING USE THEATRE
- BUILDING CAPACITY 412 SEATS



> SITE PLAN SHOWING USER GATHERING AREAS



# PADESTRIAN MOVEMENT PATTERN





BOOK STORE AT REAR ENTRANCE OF COMPLEX



GATHERING AT TICKET COUNTER FOR RABINDRA SADAN





INFORMAL SEATING AROUND TREES AT RABINDRA SADAN



PEOPLE SITTING OUTSIDE THE NANDAN THEATRE(INFORMAL SITTING)





STATUE MADE OUT OF TREE TRUNK, HENCE CREATING PUBLIC ART AND INFORMAL SEATING SPACE
CENTRE FOR FILM FESTIVAL

# **KAMANI AUDITORIUM**

- KAMANI AUDITORIUM, A UNIT OF THE BHARATIYA KALA KENDRA TRUST, IS THE MOST PRESTIGIOUS THEATRE HALL OF DELHI. THE 632 SEATER AUDITORIUM HAS BEEN A HOST TO SOME OF THE BEST NATIONAL AND INTERNATIONAL THEATRICAL, DANCE AND MUSICAL PERFORMANCES. THE AUDITORIUM BUILDING IS AN ELEGANT STRUCTURE WITH AESTHETICALLY DESIGNED PUBLIC AREAS, MAIN HALL, GREEN ROOMS, ETC.
- THE AUDIT