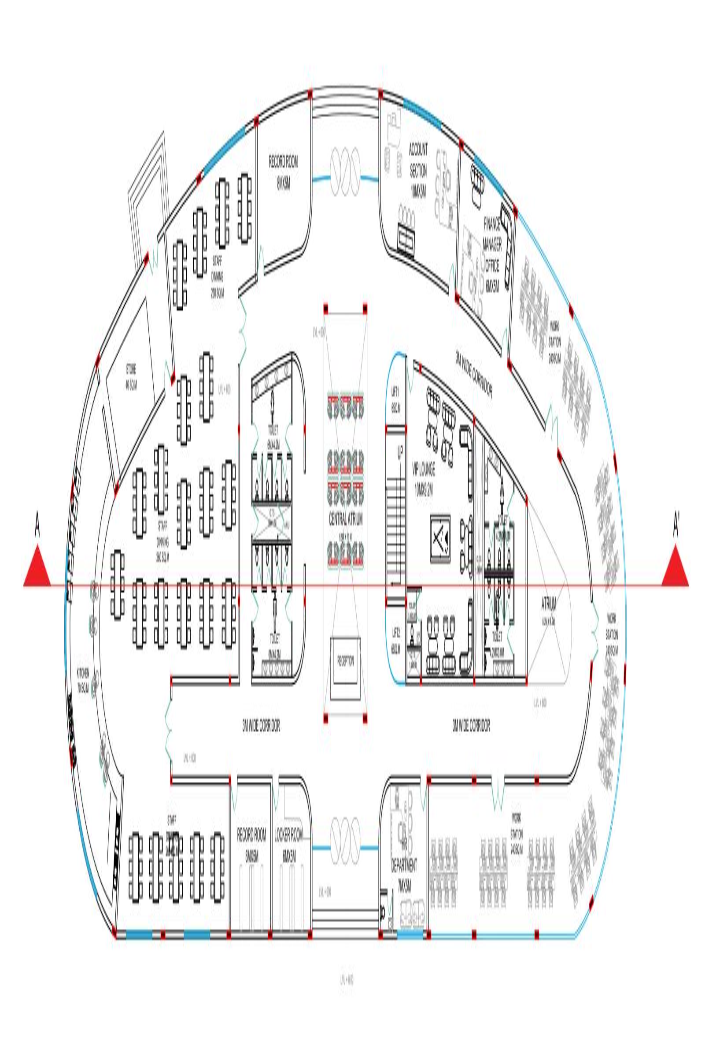

IGN DEVLOPMENT**

- SITE PLAN
- ALL PLANS
- SECTIONS



# **ELECTIVE**

- LANDSCAPE
- SECURITY AND SURVILLANCE







# **3D VIEWS**

VIEWS OF THE PROJECT











CENTRE FOR FILM FESTIVAL DWARKA SECTOR 17, NEW DELHI

CONVENTION CENTRE FLOOR PLAN



SECOND FLOOR PLAN





SIDE ELEVATION



FRONT ELEVATION



## SECTION AA'



CENTER
FOR
FILM
FRSTIVAL

DWARKA SECTOR 17, NEW DELHI

SCALE 1:200

MULTIPLEX
(SCREEN 9)
FLOOR PLANS



CENTER

DWARKA SECTOR 17, NEW DELHI

SCALE 1:200

(SCREEN 9) FLOOR PLANS



BASEMENT FLOOR PLAN

CENTER
FOR
FILM
FESTIVAL

DWARKA SECTOR 17, NEW DELHI

SCALE 1:200

MULTIPLEX
(SCREEN 9)
FLOOR PLANS





FRONT ELEVATION



SIDE ELEVATION



SECTION AA'

CENTER
FOR
FILM
FESTIVAL

DWARKA SECTOR 17, NEW DELHI

SCALE 1:250

MULTIPLEX
(SCREEN 9)
SECTION AND
ELEVATIONS



GROUND FLOOR PLAN



FIRST FLOOR PLAN



LONGITUDINAL SECTION



ELEVATION

CENTER
FOR
FILM
FESTIVAL

DWARKA SECTOR 17, NEW DELHI

SCALE 1:250

ADMINISTRATION

PLAN , SECTION AND ELEVATIONS



SECTION AA'



FRONT ELEVATION

CENTER
FOR
FILM
FESTIVAL

DWARKA SECTOR 17, NEW DELHI

SCALE 1:250

CASINO
CUM
MUSEUM

PLAN,
SECTION AND
ELEVATIONS



CENTER

DWARKA SECTOR 17, NEW DELHI

SCALE 1:250

CASINO CUM MUSEUM

PLAN, SECTION AND ELEVATIONS

AAMIR SOHAIL B.ARCH 5TH YEAR(SEM X) 1180101001 THESIS(2022-2023) SCHOOL OF ARCHITECTURE B.B.D.U.

SIDE ELEVATION



CENTRE FOR FILM FESTIVAL DWARKA SECTOR 17, NEW DELHI SITE PLAN



CENTRE FOR FILM FESTIVAL DWARKA SECTOR 17, NEW DELHI

SITE PLAN

SCALE 1:500





| LEGEND   |                            |                                   |
|----------|-