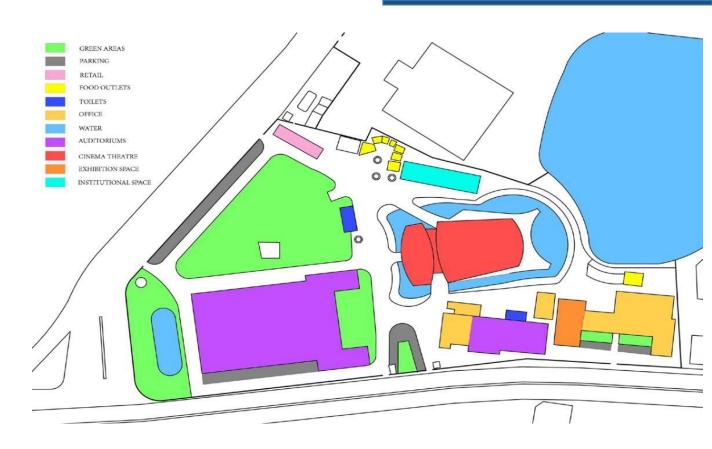

# > SITE PLAN WITH BUILDINGS DEMARCATED

| unction                    | Ground Cover<br>(m²) | Ground Cover |
|----------------------------|----------------------|--------------|
| Green Areas                | 4771                 | 20.63        |
| Parking                    | 731                  | 03.16        |
| Retail                     | 136.54               | 00.59        |
| Food Outlets               | 166.87               | 00.72        |
| Toilets                    | 120                  | 00.52        |
| Office                     | 1184                 | 05.12        |
| Water                      | 1441.3               | 06.23        |
| Auditoriums                | 3483.5               | 15.06        |
| Cinema Theater             | 1141.3               | 06.10        |
| Exhibition Space           | 277.5                | 01.20        |
| Institutional Space        | 318                  | 01.38        |
| Roads & Circulation        |                      | 40.30        |
| otal ground cover (buildin | 6779.61 m²           |              |
| otal ground cover percen   | 29.35 %              |              |