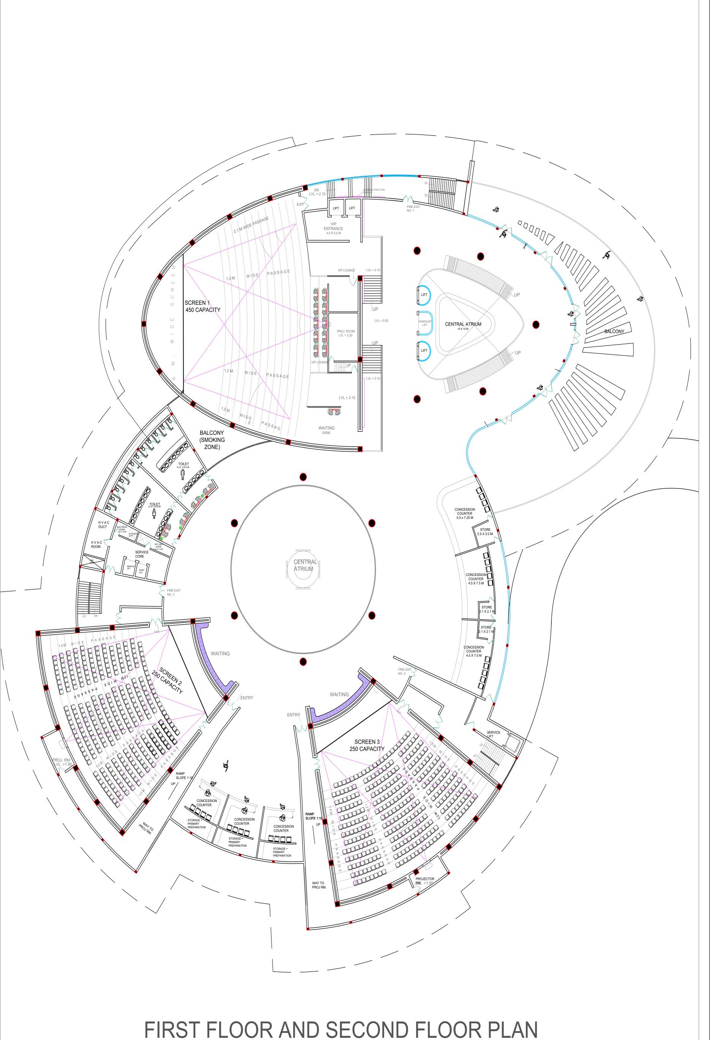

## ZONING AND FLOOR PLAN

#### VARIOUS AREAS WITHIN THE BUILDING

#### FIRST FLOOR :-