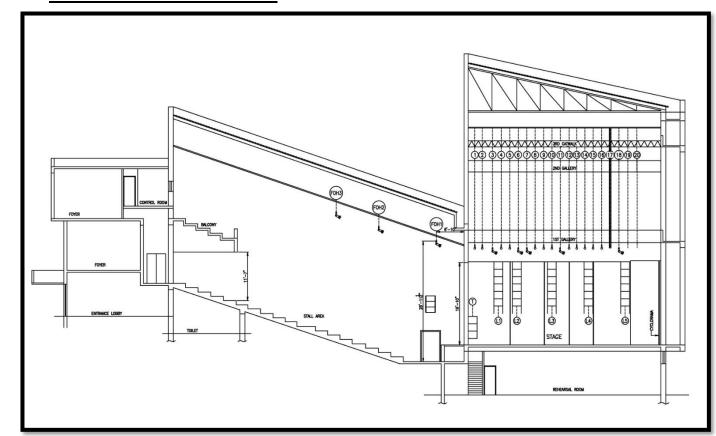

ES WALKING DISTANCE FROM THE HALL.



# > LOCATION MAP

- ■DISTANCE FROM MANDI HOUSE METRO STATION 850m
- ■DISTANCE FROM MANDI HOUSE BUS STOP 350m



# > CONNECTIVITY FOR AUDIENCE



# CONNECTIVITY FOR STAFF



# CONNECTIVITY FOR PARTICIPANTS



# LANDSCAPING



# FOYER AREA



 THE AUDITORIUM HAS A DIRECT INWARD DIALING TELEPHONE SYSTEM TO HANDLE CUSTOMER QUERIES AS WELL AS A MOBILE COMMUNICATION SYSTEM TO ENABLE INTERCONNECTION BETWEEN THE STAGE AND THE CONTROL ROOM. IN ORDER TO ENHANCE SECURITY, THE AUDITORIUM HAS AN ELABORATE CCTV SYSTEM.

# > <u>SEATING</u>



# > PARKING INSIDE THE SITE



# FIRE EXIT STAIRCASE

# > WATER COOLER



# PARKING OUTSIDE THE AUDITORIUM



# SITE SURROUNDINGS



# SITE PLAN



# GROUND FLOOR PLAN



# BALCONY / CONTROL ROOM PLAN



# CROSS SECTION OF AA'



# WALL SECTION



# CONTROL ROOM





THE AUDITORIUM HAS EXCELLENT ACOUSTICS. IT IS FURTHERMORE EQUIPPED WITH A PROFESSIONAL QUALITY SOUND SYSTEM USING JBL SPEAKERS, CROWN AMPLIFIERS AND A 32 CHANNEL SOUNDCRAFT MIXER. THE AUDITORIUM ALSO HAS ITS OWN SOPHISTICATED STAGE LIGHTING WITH A LARGE VARIETY OF PROFESSIONAL LIGHTS SUCH AS PARS, PROFILES, VICTORIES, ETC., WHICH ARE CONNECTED THROUGH A COMPUTERIZED SOFT PATCHING SYSTEM TO A 48 CHANNEL, ZERO 88, BULLFROG CONTROL PANEL.

# BASEMENT / GREEN ROOM PLAN



# > Stage plan



• THE AUDITORIUM HAS ONE OF THE FINEST STAGES IN THE CITY OF DELHI WITH A WIDTH OF 15 METERS AND A DEPTH OF 14 METERS. THE AUDITORIUM STAGE IS IDEAL FOR DEMANDING THEATRICAL PERFORMANCES. TO ENABLE QUICK CHANGE OF SCENES AND SETS AS WELL AS ELABORATE LIGHTING DESIGN, T