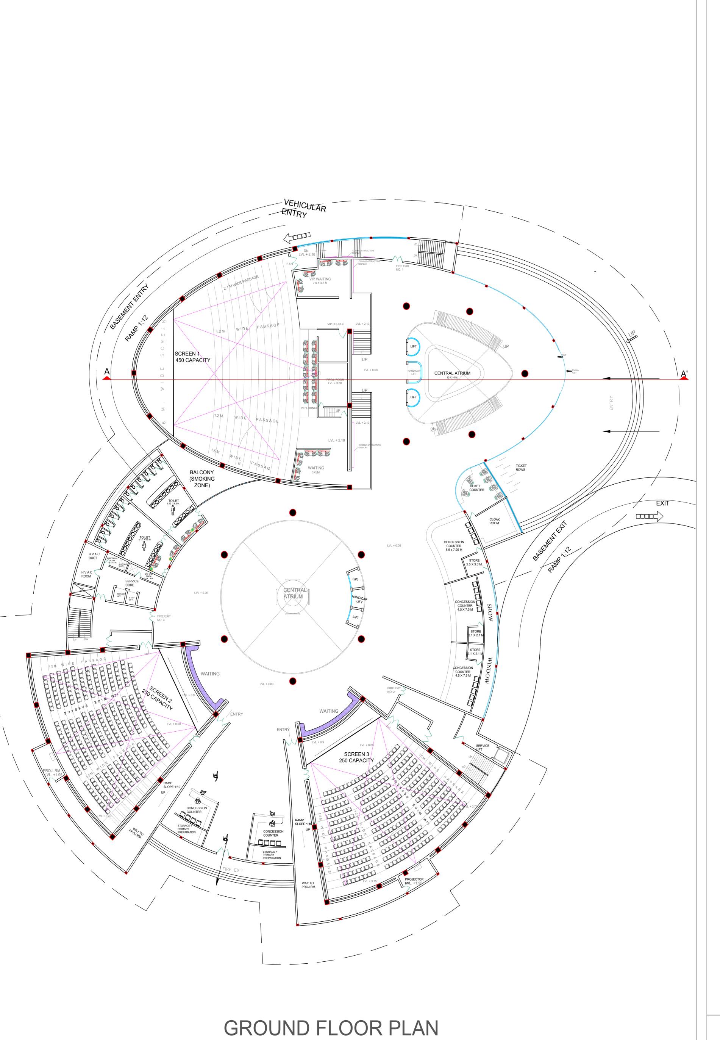

# GROUND FLOOR PLAN

## ZONING AND FLOOR PLAN

#### VARIOUS AREAS WITHIN THE BUILDING