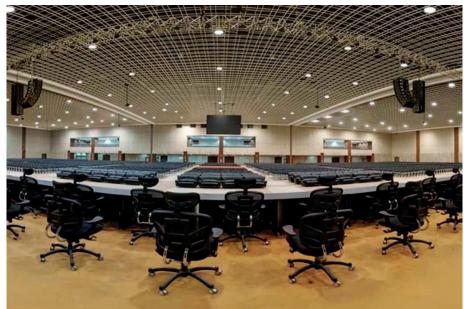

IBLE, HEAVY DUTY FLOOR FOR SHOWCASING HEAVY MACHINERY EXHIBITIONS AND OTHER USAGE.
- SERVICE TRENCHES WITH ELECTRICAL & WATER SUPPLY, WATER BASED EXHIBITIONS. EASY PLUG & PLAY SRS FACILITIES AND TELECOMMUNICATION SYSTEMS.
- REST ROOMS WITH PROVISION FOR DIFFERENTLY- ABLED PERSONS.
- WIDE SERVICE AREAS AND LOADING / UNLOADING BAYS AID QUICK AND EASY MOVEMENT OF EXHIBITS AND EQUIPMENT'S.
- ADEQUATE STORAGE FACILITIES WITHIN THE EXHIBITION HALLS.

## > SEMINAR HALL, MEETING AND CONFERENCE ROOMS

- SEMINAR, CONFERENCE ROOMS AND BUSINESS MEETING ROOMS HAVING FACILITIES OF ATTACHED PANTRY AND EQUIPPED WITH AUDIT-VIDEO FACILITY.
- SIMULTANEOUS INTERPRETATION FACILITY WITH VIDEO CONFERENCING HIGH TECH WATCH LED, WI-FI ETC. IS AVAILABLE.



**THE CONVENTION CENTER** 



**THE EXHIBITION HALL** 





**SEMINAR HALL, MEETING AND CONFERENCE ROOMS** 



| Dimensions and Seating Capacities of Mahatma Mandir Convention and Exhibition Centre