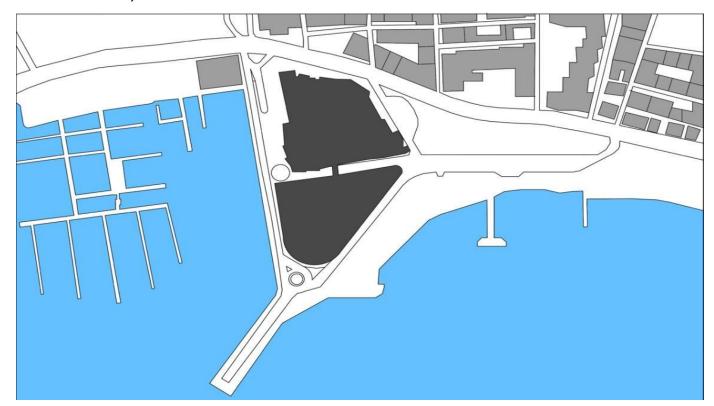

LOGO OF CANNES
FILM FESTIVAL

**GOOGLE EARTH IMAGE OF THE SITE** 

RED CARPET ENTRANCE

THEATRE AT CANNES FILM FESTIVAL

PALAIS DE FESTIVAL DURING CANNES FILM FESTIVAL

PIE CHART SHOWING THE BUILT TO UNBUILT RELATIONSHIP

- LOCATION 1 BOULEVARD DE LA CROISETTE, 06400 CANNES, FRANCE.
- BUILDING USE MULTI-FUNCTIONAL (THEATERS, CINEMAS, AUDITORIUMS, GALLERIES, OFFICES, INSTITUTION, FOOD RETAIL, CASINO)
- SITE AREA 12.07 ACRES
- GROUND COVER 51.4%