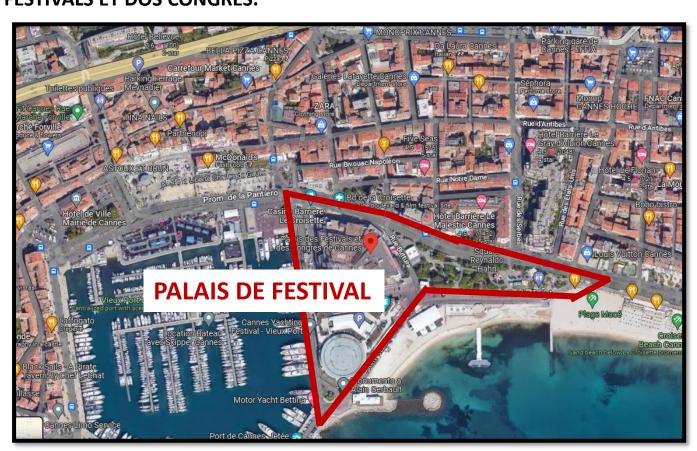

#### PALAIS DE FESTIVAL

THE CANNES FESTIVAL NAMED UNTIL 2002 AS THE INTERNATIONAL FILM FESTIVAL (FESTIVAL INTERNATIONAL DU FILM) AND KNOWN IN ENGLISH AS THE CANNES FILM FESTIVAL IS AN ANNUAL FILM FESTIVAL HELD IN CANNES FRANCE. WHICH PREVIOUS NEW FILMS OF ALL GENRES, INCLUDING DOCUMENTARIES FROM ALL AROUND THE WORLD FOUNDED IN 1946, THE INVITATION ONTO FESTIVAL IS HOLD ANNUALLY (USUALLY IN MAY) AT THE PALAIS DES FESTIVALS ET DOS CONGRES.

LOGO OF CANNES
FILM FESTIVAL

**GOOGLE EARTH IMAGE OF THE SITE** 

RED CARPET ENTRANCE

THEATRE AT CANNES FILM FESTIVAL

PALAIS DE FESTIVAL DURING CANNES FILM FESTIVAL

PIE CHART SHOWING THE BUILT TO UNBUILT RELATIONSHIP

- LOCATION 1 BOULEVARD DE LA CROISETTE, 06400 CANNES, FRANCE.
- BUILDING USE MULTI-FUNCTIONAL (THEATERS, CINEMAS, AUDITORIUMS, GALLERIES, OFFICES, INSTITUTION, FOOD RETAIL, CASINO)
- SITE AREA 12.07 ACRES
- GROUND COVER 51.4%