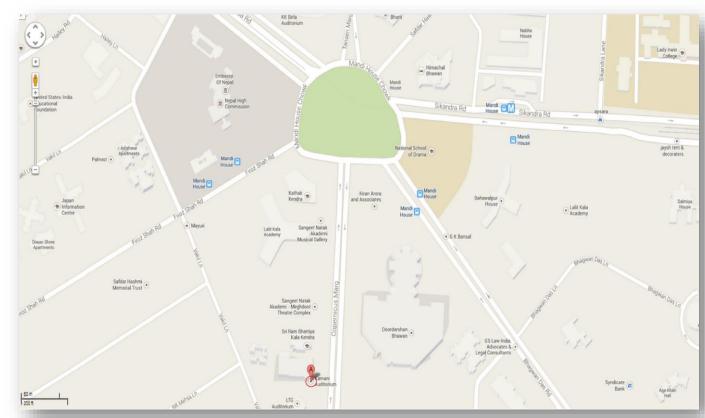

# > LOCATION MAP

- ■DISTANCE FROM MANDI HOUSE METRO STATION 850m
- ■DISTANCE FROM MANDI HOUSE BUS STOP 350m

# > CONNECTIVITY FOR AUDIENCE

# CONNECTIVITY FOR STAFF

# CONNECTIVITY FOR PARTICIPANTS