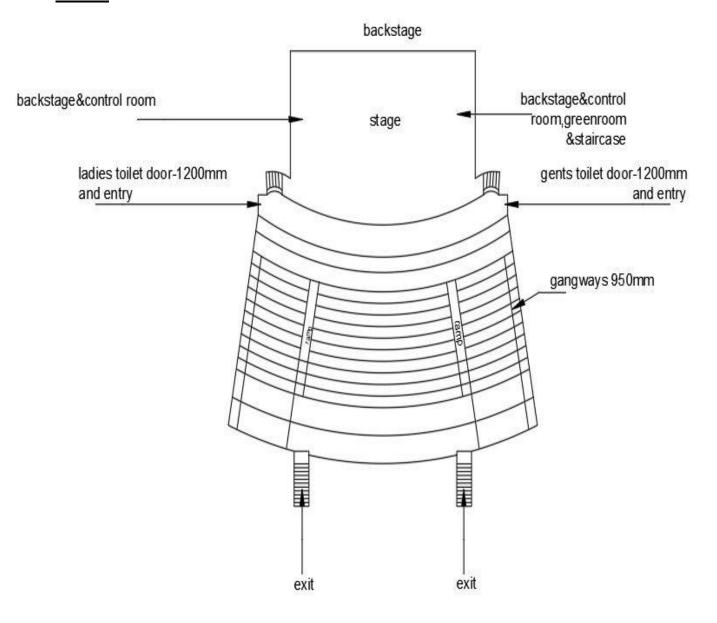

## > PLAN

## > STAGE

- 1. RECTANGULAR STAGE OF 40 FT.
- 2. STAGE LEVEL IS +900 MM.
- 3. FLOORING- WOODEN
- 4. PROJECTION SCREEN- 12MX18M
- 5. AT BOTH SIDE OF THE STAGE THERE IS A BACK STAGE, GREEN ROOM & CONTROL ROOM ENTRY.