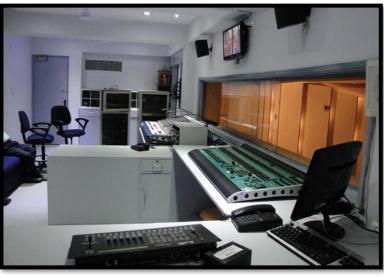

# CONTROL ROOM

THE AUDITORIUM HAS EXCELLENT ACOUSTICS. IT IS FURTHERMORE EQUIPPED WITH A PROFESSIONAL QUALITY SOUND SYSTEM USING JBL SPEAKERS, CROWN AMPLIFIERS AND A 32 CHANNEL SOUNDCRAFT MIXER. THE AUDITORIUM ALSO HAS ITS OWN SOPHISTICATED STAGE LIGHTING WITH A LARGE VARIETY OF PROFESSIONAL LIGHTS SUCH AS PARS, PROFILES, VICTORIES, ETC., WHICH ARE CONNECTED THROUGH A COMPUTERIZED SOFT PATCHING SYSTEM TO A 48 CHANNEL, ZERO 88, BULLFROG CONTROL PANEL.

# > Stage plan

• THE AUDITORIUM HAS ONE OF THE FINEST STAGES IN THE CITY OF DELHI WITH A WIDTH OF 15 METERS AND A DEPTH OF 14 METERS. THE AUDITORIUM STAGE IS IDEAL FOR DEMANDING THEATRICAL PERFORMANCES. TO ENABLE QUICK CHANGE OF SCENES AND SETS AS WELL AS ELABORATE LIGHTING DESIGN, THE STAGE IS EQUIPPED WITH 21 FLYING BARS WITH AN UPPER HEIGHT OF OVER 14 METERS.