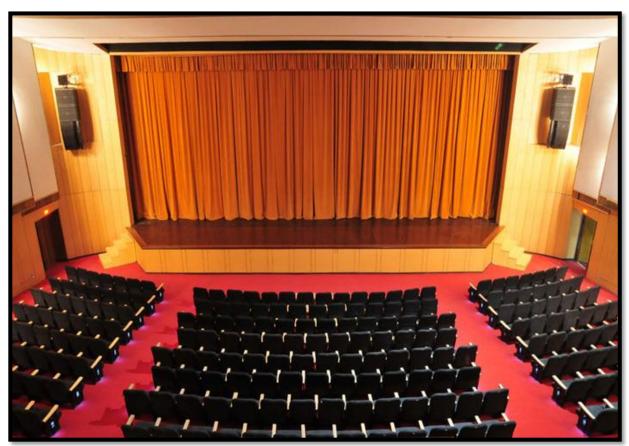

# > Stage plan

• THE AUDITORIUM HAS ONE OF THE FINEST STAGES IN THE CITY OF DELHI WITH A WIDTH OF 15 METERS AND A DEPTH OF 14 METERS. THE AUDITORIUM STAGE IS IDEAL FOR DEMANDING THEATRICAL PERFORMANCES. TO ENABLE QUICK CHANGE OF SCENES AND SETS AS WELL AS ELABORATE LIGHTING DESIGN, THE STAGE IS EQUIPPED WITH 21 FLYING BARS WITH AN UPPER HEIGHT OF OVER 14 METERS.

**VIEW OF HALL FROM THE STAGE** 

**SEATING** 

**VIEW OF STAGE FROM BALCONY** 

**VIEW OF THE STAGE FROM BACK ROWS OF BALCONY** 