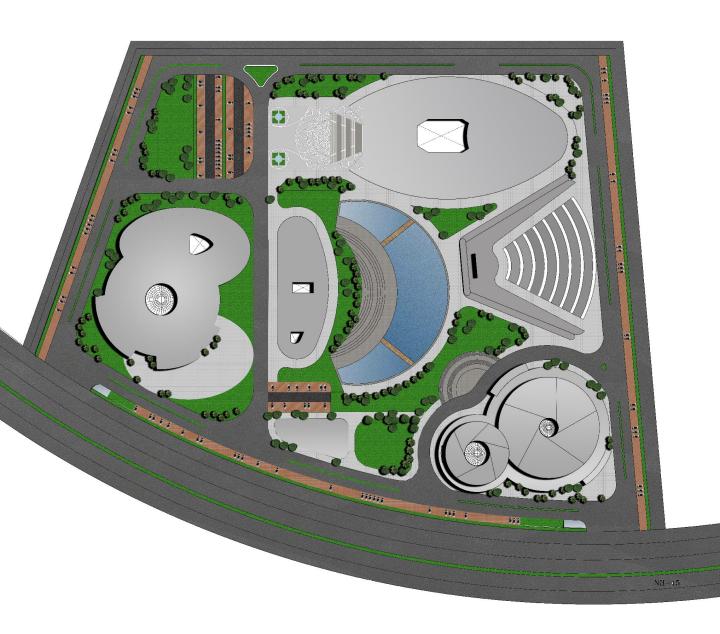

# CENTRE FOR FILM FESTIVAL

**DWARKA SECTOR 17, NEW DELHI** 

# **INTRODUCTION**

FILMS ARE ONE OF THE MOST HIGHLY-CHARGED AND SOUL STIRRING MEDIUMS TO TELL AN IMPACTFUL STORY AND FILM FESTIVALS ARE THE PERFECT PLACES FOR THESE STORIES TO COME TO LIGHT. A VITAL LINK IN THE CHAIN OF GLOBAL FILM CULTURE, FILM FESTIVALS ARE PRESENTATIONS, SCREENINGS AND/OR EVENTS ORGANISED BY LOCAL GOVERNMENTS, PRIVATE INSTITUTIONS, FILM SOCIETIES AND/OR ART ASSOCIATIONS TO SHOWCASE A WIDE VARIETY OF FILMS TO LOCAL AUDIENCE, CINEPHILES AND FILM CRITICS ALIKE. THE IDEA IS TO PROVIDE FILMMAKERS THE OPPORTUNITY TO SHOWCASE THEIR ART TO A REAL LIVE AUDIENCE AND TO HAVE THEIR FILMS REVIEWED BY PROFESSIONAL CRITICS.