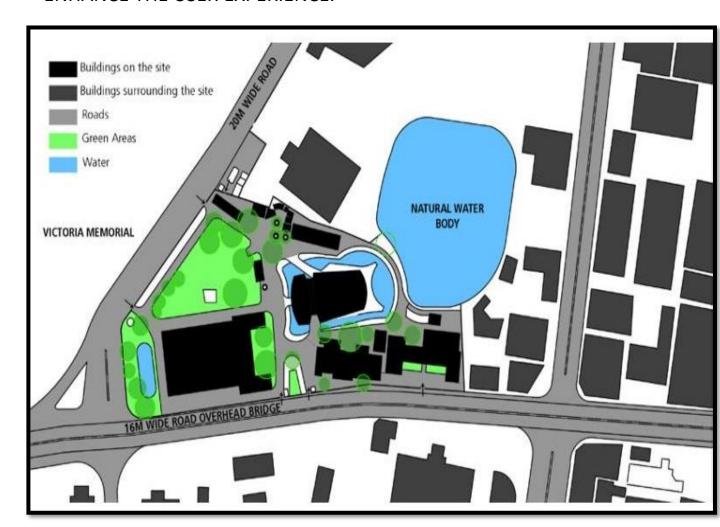

## > SELECTION OF CASE STUDY

- CANNES FILM FESTIVAL IS ONE OF THE OLDEST AND ONE OF THE MOST PRESTIGIOUS FILM FESTIVALS IN THE WORLD.
- THE STUDY OF THIS COMPLEX PROVIDES AN INSIGHT INTO THE PROGRAM OF FILM FESTIVAL OF AN INTERNATIONAL STANDARD .
- THE IFFI AIMS TO BE AT PAR WITH THE TOP FILM FESTIVALS IN THE WORLD AND FOLLOWS A FORMAT SIMILAR TO THAT FOLLOWED BY THE CANNES FILM FESTIVAL.
- THE PALAIS DE FESTIVALS IS ONE SOLID BUILDING. THE VARIOUS FUNCTIONS ARE HOUSED IN ONE SOLID MASS ITSELF. THE REST OF THE AREA IS FILLED WITH ROADS, PEDESTRIAN PATHWAYS AND A PARK .THE PARK IS USED FOR SETTING UP TENTS WHEN THE FESTIVALS IS HOSTED. UNLIKE THE NANDAN COMPLEX WHICH WAS SPREAD ALL OVER THE SITE, THE PALAIS DE FESTIVALS IS A CONCENTRATED MASS IN THE MIDDLE OF THE SITE. THE REQUIRED SPACES ARE EFFICIENTLY PACKED INTO THE BUILDING, MAKING THE SITE AS ECONOMICALLY VIABLE AS POSSIBLE.

- LOCATION 1 BOULEVARD DE LA CROISETTE, 06400 CANNES, FRANCE.
- BUILDING USE MULTI-FUNCTIONAL (THEATERS, CINEMAS, AUDITORIUMS, GALLERIES, OFFICES, INSTITUTION, FOOD RETAIL, CASINO)
- SITE AREA 12.07 ACRES
- GROUND COVER 51.4%