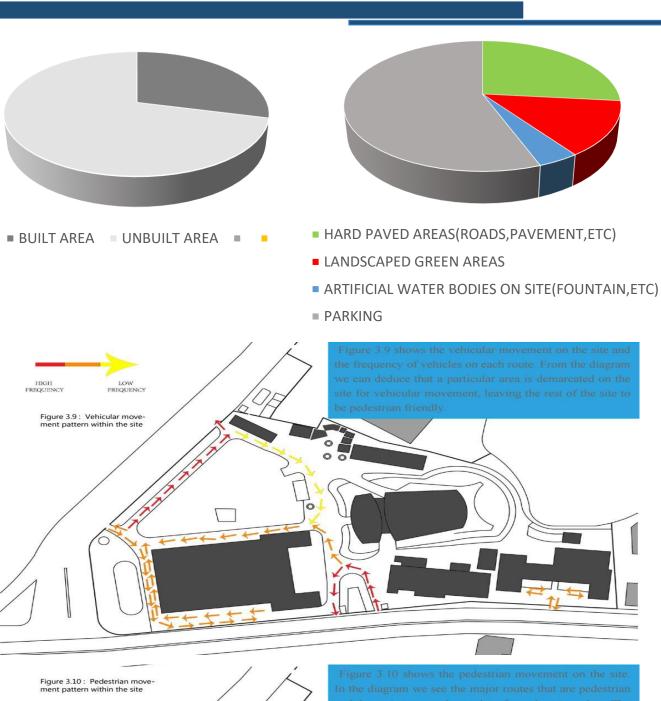

LOGO OF CANNES
FILM FESTIVAL

**GOOGLE EARTH IMAGE OF THE SITE** 

RED CARPET ENTRANCE

THEATRE AT CANNES FILM FESTIVAL

PALAIS DE FESTIVAL DURING CANNES FILM FESTIVAL

PIE CHART SHOWING THE BUILT TO UNBUILT RELATIONSHIP

## **VEHICULAR MOVEMENT PATTERN WITHIN THE SITE**

## **PEDESTRIAN MOVEMENT PATTERN WITHIN THE SITE**