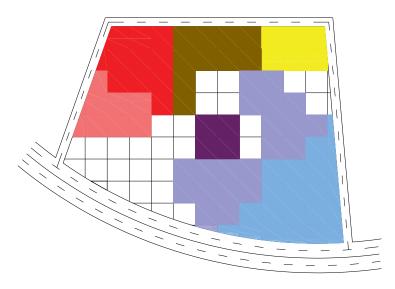

TO BE AWAY
FROM THE POLICE
STATION AND NEAR THE
MAIN ROAD. THE DRIVE
IN THEATER HAS NO
INSULATION AS IT IS IN
THE OPEN, HENCE IT
NEEDS TO BE AS AWAY
FROM THE STATION AS
POSSIBLE. FURTHER
MORE, IT NEEDS TO BE
EASILY ACCESSIBLE,
SPECIALLY
FROM THE MAIN ROAD.



#### 6-SCHEMATIC PLAN SHOWING THE ZONING FOR DRIVE MUSEUM

THE MUSEUM NEEDS
 TO BE AWAY FROM
 THE MAIN ROAD AND
 NEAR THE REAR RODE
 . MUSEUM SHOULD BE
 PLACE NEAR REAR
 ROAD AS IT PRODUCES
 LESS NOISE AS
 COMPARED TO
 CONVENTION HALL
 AND AUDITORIUM



# DIFFERENT FUNCTIONS ARE CLUBBED TOGETHER, SO THAT WE CAN HAVE A TRUELY MIXED USED DEVELOPMENT IN THE PROPOSED PROJECT. FOR EACH CELL WHEN TWO OR MORE COLORS ARE PLACEDONE AFTER ANOTHER, IT MEANS THAT THOSE FUNCTIONS CAN BE CLUBBED TOGETHER.



**ZONING: OPTION 1 ZONING: OPTION 2** 



**FINAL ZONING** 

THE DIAGRAM IN PREVIOUS PAGE SHOWS THE FINAL ZONING FOR THE PROPOSED PROJECT. THE FEATURES OF THIS PROPOSAL ARE AS FOLLOWS:-

- THE MUSEUM GETS ITS PRIVACY.
- THE CAFETERIA GETS ACCESSIBILITY AND IT WORKS TO BIND THE TWO PLOTS TOGETHER
- •THE AUDITORIUMS GETS ACCESSIBILITY AND ARE SUFFICIENTLY AWAY FROM THE POLICE STATION
- •THE MULTIPLEX IS NEAR THE MAIN ROAD TO MAKE THEM PROMINENT AND EASILY ACCESSIBLE.
- THE OFFICES GET ROAD ACCESS AND ARE PUSHED TO THE BACK.
- THE LARGE AUDITORIUM IS SO PLACED SUCH THAT ITS ARCHITECTURE CAN BE ICONIC, SET AMIDST OPEN GROUNDS AND BUILDINGS THAT WON'T OVERPOWER ITS ARCHITECTURE.
- THE DRIVE IN THEATRE GETS EASY ACCESSIBILITY AND IS AWAY FROM THE POLICE STATION.

#### **AXILLARY FUNCTIONS WITHIN THE BUILDING**

- CASINOTHERE IS A CASI