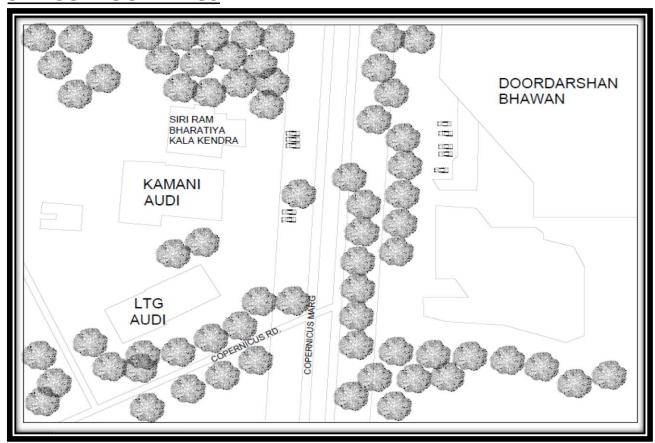

# > LOCATION MAP

- ■DISTANCE FROM MANDI HOUSE METRO STATION 850m
- ■DISTANCE FROM MANDI HOUSE BUS STOP 350m

# > CONNECTIVITY FOR AUDIENCE