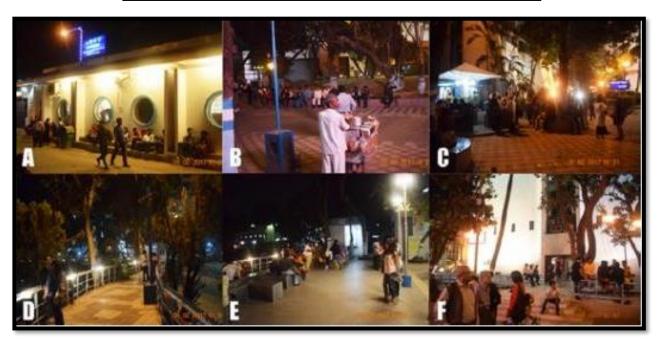

# PADESTRIAN MOVEMENT PATTERN

BOOK STORE AT REAR ENTRANCE OF COMPLEX

GATHERING AT TICKET COUNTER FOR RABINDRA SADAN

INFORMAL SEATING AROUND TREES AT RABINDRA SADAN

PEOPLE SITTING OUTSIDE THE NANDAN THEATRE(INFORMAL SITTING)

STATUE MADE OUT OF TREE TRUNK, HENCE CREATING PUBLIC ART AND INFORMAL SEATING SPACE
CENTRE FOR FILM FESTIVAL