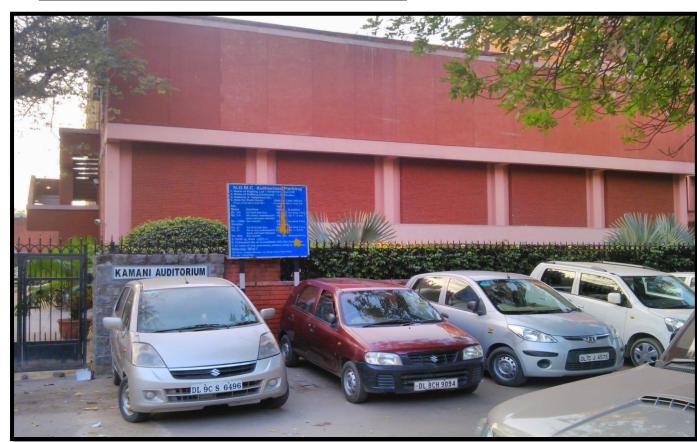

CAPITAL. THE AUDITORIUM IS WELL CONNECTED BY BUS SERVICES AS WELL AS THE DELHI METRO WHICH HAS ITS STATION JUST 5 MINUTES WALKING DISTANCE FROM THE HALL.



# > LOCATION MAP

- ■DISTANCE FROM MANDI HOUSE METRO STATION 850m
- ■DISTANCE FROM MANDI HOUSE BUS STOP 350m



# > CONNECTIVITY FOR AUDIENCE



# CONNECTIVITY FOR STAFF



# CONNECTIVITY FOR PARTICIPANTS



# LANDSCAPING



# FOYER AREA



 THE AUDITORIUM HAS A DIRECT INWARD DIALING TELEPHONE SYSTEM TO HANDLE CUSTOMER QUERIES AS WELL AS A MOBILE COMMUNICATION SYSTEM TO ENABLE INTERCONNECTION BETWEEN THE STAGE AND THE CONTROL ROOM. IN ORDER TO ENHANCE SECURITY, THE AUDITORIUM HAS AN ELABORATE CCTV SYSTEM.

# > <u>SEATING</u>



# > PARKING INSIDE THE SITE



# FIRE EXIT STAIRCASE

# > WATER COOLER



# PARKING OUTSIDE THE AUDITORIUM



# SITE SURROUNDINGS



# SITE PLAN



# GROUND FLOOR PLAN



# BALCONY / CONTROL ROOM PLAN



# CROSS SECTION OF AA'



# WALL SECTION



# CONTROL ROOM





THE AUDITORIUM HAS EXCELLENT ACOUSTICS. IT IS FURTHERMORE EQUIPPED WITH A PROFESSIONAL QUALITY SOUND SYSTEM USING JBL SPEAKERS, CROWN AMPLIFIERS AND A 32 CHANNEL SOUNDCRAFT MIXER. THE AUDITORIUM ALSO HAS ITS OWN SOPHISTICATED STAGE LIGHTING WITH A LARGE VARIETY OF PROFESSIONAL LIGHTS SUCH AS PARS, PROFILES, VICTORIES, ETC., WHICH ARE CONNECTED THROUGH A COMPUTERIZED SOFT PATCHING SYSTEM TO A 48 CHANNEL, ZERO 88, BULLFROG CONTROL PANEL.

# BASEMENT / GREEN ROOM PLAN



# > Stage plan



• THE AUDITORIUM HAS ONE OF THE FINEST STAGES IN THE CITY OF DELHI WITH A WIDTH OF 15 METERS AND A DEPTH OF 14 METERS. THE AUDITORIUM STAGE IS IDEAL