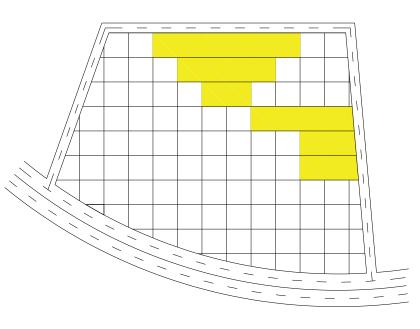

# > SITE PLAN WITH BUILDINGS DEMARCATED

| unction                    | Ground Cover<br>(m²) | Ground Cover |
|----------------------------|----------------------|--------------|
| Green Areas                | 4771                 | 20.63        |
| Parking                    | 731                  | 03.16        |
| Retail                     | 136.54               | 00.59        |
| Food Outlets               | 166.87               | 00.72        |
| Toilets                    | 120                  | 00.52        |
| Office                     | 1184                 | 05.12        |
| Water                      | 1441.3               | 06.23        |
| Auditoriums                | 3483.5               | 15.06        |
| Cinema Theater             | 1141.3               | 06.10        |
| Exhibition Space           | 277.5                | 01.20        |
| Institutional Space        | 318                  | 01.38        |
| Roads & Circulation        |                      | 40.30        |
| otal ground cover (buildin | 6779.61 m²           |              |
| otal ground cover percen   | 29.35 %              |              |