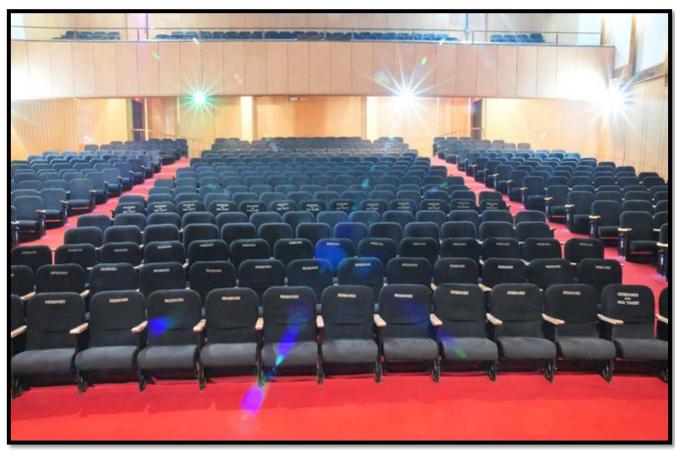

# > <u>SEATING</u>

# > Stage plan

• THE AUDITORIUM HAS ONE OF THE FINEST STAGES IN THE CITY OF DELHI WITH A WIDTH OF 15 METERS AND A DEPTH OF 14 METERS. THE AUDITORIUM STAGE IS IDEAL FOR DEMANDING THEATRICAL PERFORMANCES. TO ENABLE QUICK CHANGE OF SCENES AND SETS AS WELL AS ELABORATE LIGHTING DESIGN, THE STAGE IS EQUIPPED WITH 21 FLYING BARS WITH AN UPPER HEIGHT OF OVER 14 METERS.

**VIEW OF HALL FROM THE STAGE** 

**SEATING** 

**VIEW OF STAGE FROM BALCONY** 

**VIEW OF THE STAGE FROM BACK ROWS OF BALCONY** 