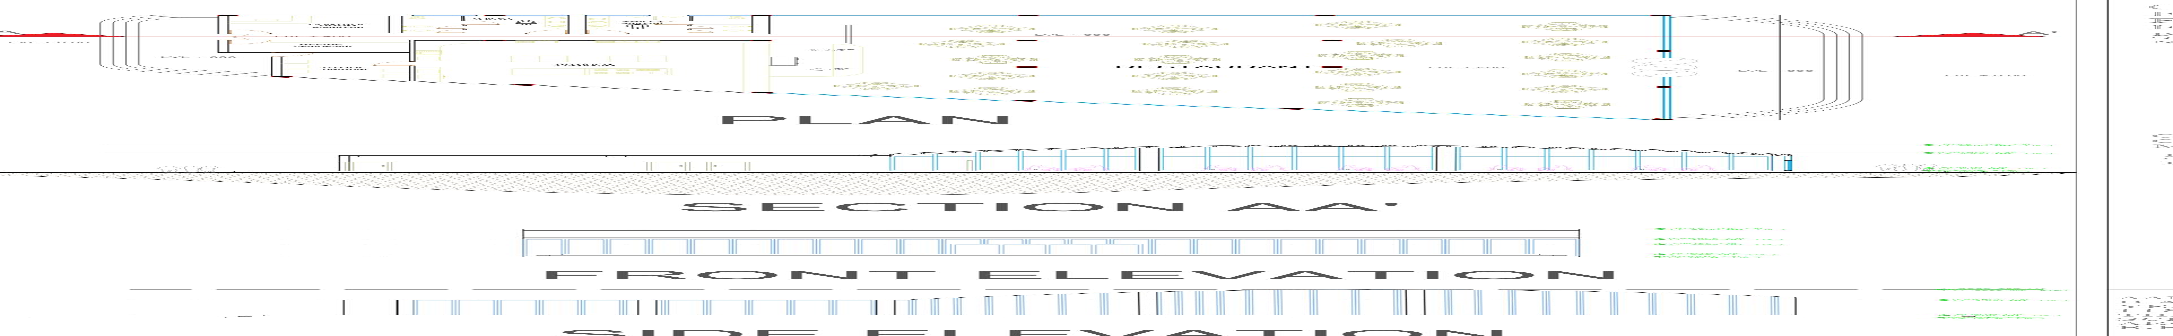

M
FRSTIVAL

DWARKA SECTOR 17, NEW DELHI

SCALE 1:200

MULTIPLEX
(SCREEN 9)
FLOOR PLANS



CENTER

DWARKA SECTOR 17, NEW DELHI

SCALE 1:200

(SCREEN 9) FLOOR PLANS



BASEMENT FLOOR PLAN

CENTER
FOR
FILM
FESTIVAL

DWARKA SECTOR 17, NEW DELHI

SCALE 1:200

MULTIPLEX
(SCREEN 9)
FLOOR PLANS





FRONT ELEVATION



SIDE ELEVATION



SECTION AA'

CENTER
FOR
FILM
FESTIVAL

DWARKA SECTOR 17, NEW DELHI

SCALE 1:250

MULTIPLEX
(SCREEN 9)
SECTION AND
ELEVATIONS



GROUND FLOOR PLAN



FIRST FLOOR PLAN



LONGITUDINAL SECTION



ELEVATION

CENTER
FOR
FILM
FESTIVAL

DWARKA SECTOR 17, NEW DELHI

SCALE 1:250

ADMINISTRATION

PLAN , SECTION AND ELEVATIONS



SECTION AA'



FRONT ELEVATION

CENTER
FOR
FILM
FESTIVAL

DWARKA SECTOR 17, NEW DELHI

SCALE 1:250

CASINO
CUM
MUSEUM

PLAN,
SECTION AND
ELEVATIONS



CENTER

DWARKA SECTOR 17, NEW DELHI

SCALE 1:250

CASINO CUM MUSEUM

PLAN, SECTION AND ELEVATIONS

AAMIR SOHAIL B.ARCH 5TH YEAR(SEM X) 1180101001 THESIS(2022-2023) SCHOOL OF ARCHITECTURE B.B.D.U.

SIDE ELEVATION



CENTRE FOR FILM FESTIVAL DWARKA SECTOR 17, NEW DELHI SITE PLAN



CENTRE FOR FILM FESTIVAL DWARKA SECTOR 17, NEW DELHI

SITE PLAN

SCALE 1:500





| LEGEND   |                            |                                   |
|----------|----------------------------|-----------------------------------|
| Symbol   | Name                       | Remark                            |
| 0        | Closed circuit camera      | as/specification                  |
| <b>\</b> | Door frame metal detector  | every entry/exit                  |
|          | Hand held scanner          | eve