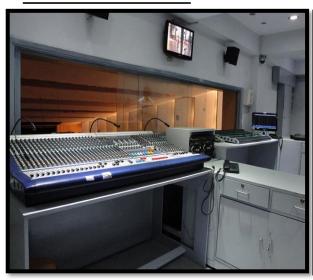

# CONTROL ROOM

THE AUDITORIUM HAS EXCELLENT ACOUSTICS. IT IS FURTHERMORE EQUIPPED WITH A PROFESSIONAL QUALITY SOUND SYSTEM USING JBL SPEAKERS, CROWN AMPLIFIERS AND A 32 CHANNEL SOUNDCRAFT MIXER. THE AUDITORIUM ALSO HAS ITS OWN SOPHISTICATED STAGE LIGHTING WITH A LARGE VARIETY OF PROFESSIONAL LIGHTS SUCH AS PARS, PROFILES, VICTORIES, ETC., WHICH ARE CONNECTED THROUGH A COMPUTERIZED SOFT PATCHING SYSTEM TO A 48 CHANNEL, ZERO 88, BULLFROG CONTROL PANEL.

# > Stage plan

• THE AUDITORIUM HAS ONE OF THE FINEST STAGES IN THE CITY OF DELHI WITH A WIDTH OF 15 METERS AND A DEPTH OF 14 METERS. THE AUDITORIUM STAGE IS IDEAL FOR DEMANDING THEATRICAL PERFORMANCES. TO ENABLE QUICK CHANGE OF SCENES AND SETS AS WELL AS ELABORATE LIGHTING DESIGN, THE STAGE IS EQUIPPED WITH 21 FLYING BARS WITH AN UPPER HEIGHT OF OVER 14 METERS.