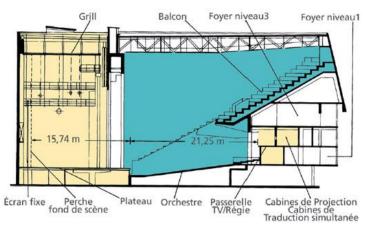

## AUDITORIUM LOUIS LUMIERE

- AUDITORIUM LOUIS LUMIERE IS THE LARGEST AUDITORIUM IN PALAIS DE FESTIVALS.
- SPREAD ON THE SECOND AND THE THIRD FLOOR, THIS AUDITORIUM IS THE ONE WHERE THE MAIN RED CARPET IS LAID.
- 2309 SEATS
- 758 SEATS IN THE ORCHESTRA
- 1428 SEATS ON THE BALCONY
- FIXED CINEMA SCREEN: 19 X 8 M

## A SCHEMATIC SECTION OF AUDITORIUM

STAGE: 13.70 M FIXED CINEMA

SCREEN: 15 X 6.55 M

SCREEN: 15 X 6.55 IVI

PLAN OF AUDITORIUM LOUIS LUMIERE

VIEW OF AUDITORIUM
LOUIS LUMIERE