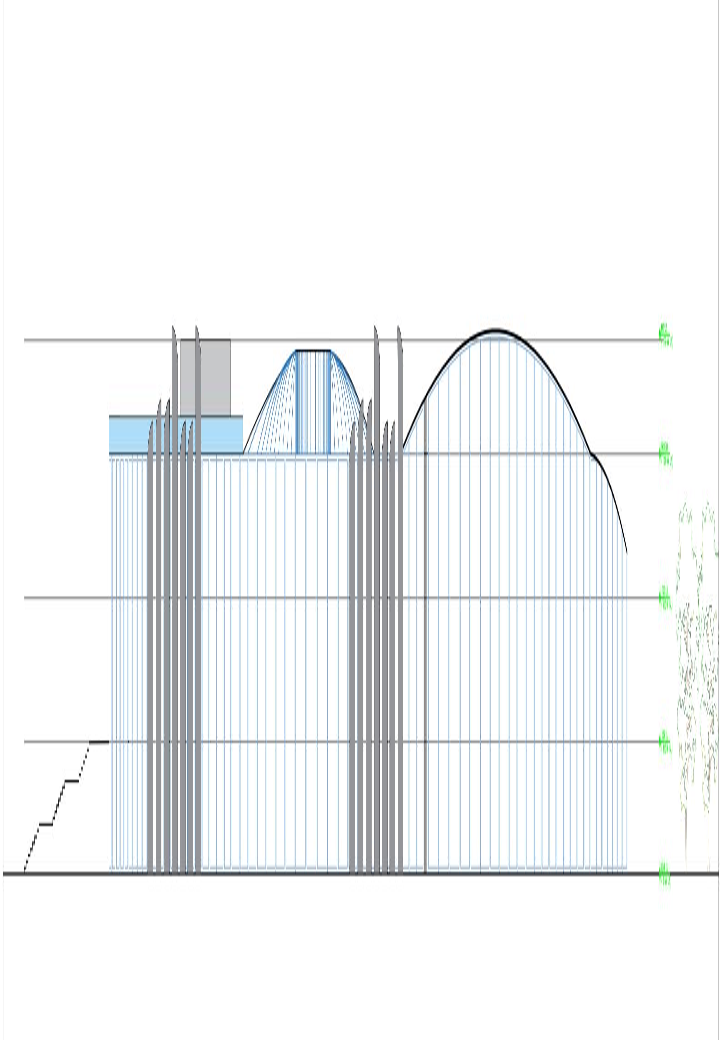

| 2       | 8           |
|           | TOILET-STAFF                                          | 4       | 16          |
|           | CIRCULATION +SERVICES                                 |         | 2000        |
|           |                                                       |         |             |
|           | TOTAL BUILT UP AREA                                   |         |             |
|           |                                                       |         |             |

# **DESIGN DEVLOPMENT**

- SITE PLAN
- ALL PLANS
- SECTIONS



# **ELECTIVE**

- LANDSCAPE
- SECURITY AND SURVILLANCE







# **3D VIEWS**

VIEWS OF THE PROJECT











CENTRE FOR FILM FESTIVAL DWARKA SECTOR 17, NEW DELHI

CONVENTION CENTRE FLOOR PLAN



SECOND FLOOR PLAN





SIDE ELEVATION



FRONT ELEVATION



## SECTION AA'



CENTER
FOR
FILM
FRSTIVAL

DWARKA SECTOR 17, NEW DELHI

SCALE 1:200

MULTIPLEX
(SCREEN 9)
FLOOR PLANS



CENTER

DWARKA SECTOR 17, NEW DELHI

SCALE 1:200

(SCREEN 9) FLOOR PLANS



BASEMENT FLOOR PLAN

CENTER
FOR
FILM
FESTIVAL

DWARKA SECTOR 17, NEW DELHI

SCALE 1:200

MULTIPLEX
(SCREEN 9)
FLOOR PLANS





FRONT ELEVATION



SIDE ELEVATION



SECTION AA'

CENTER
FOR
FILM
FESTIVAL

DWARKA SECTOR 17, NEW DELHI

SCALE 1:250

MULTIPLEX
(SCREEN 9)
SECTION AND
ELEVATIONS



GROUND FLOOR PLAN



FIRST FLOOR PLAN



LONGITUDINAL SECTION



ELEVATION

CENTER
FOR
FILM
FESTIVAL

DWARKA SECTOR 17, NEW DELHI

SCALE 1:250

ADMINISTRATION

PLAN , SECTION AND ELEVATIONS



SECTION AA'



FRONT ELEVATION

CENTER
FOR
FILM
FESTIVAL

DWARKA SECTOR 17, NE