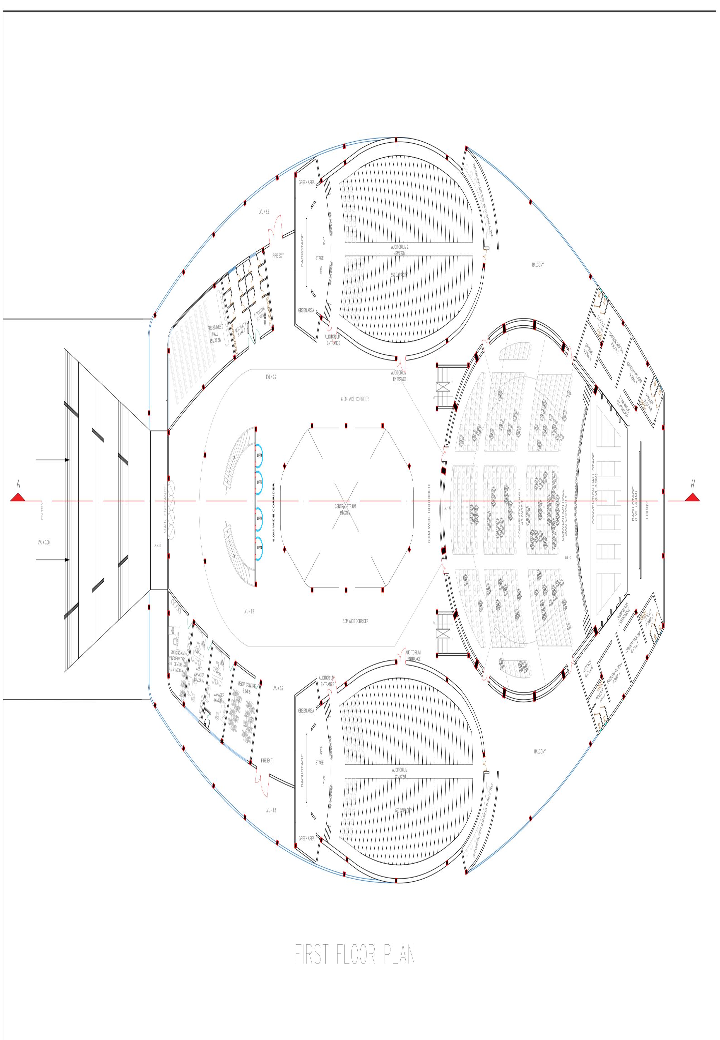

| 1       | 15          |
|           | TOILET(WATING AREA)                                   | 2       | 8           |
|           | TOILET-STAFF                                          | 4       | 16          |
|           | CIRCULATION +SERVICES                                 |         | 2000        |
|           |                                                       |         |             |
|           | TOTAL BUILT UP AREA                                   |         |             |
|           |                                                       |         |             |

# **DESIGN DEVLOPMENT**

- SITE PLAN
- ALL PLANS
- SECTIONS



# **ELECTIVE**

- LANDSCAPE
- SECURITY AND SURVILLANCE







# **3D VIEWS**

VIEWS OF THE PROJECT











CENTRE FOR FILM FESTIVAL DWARKA SECTOR 17, NEW DELHI

CONVENTION CENTRE FLOOR PLAN



SECOND FLOOR PLAN





SIDE ELEVATION



FRONT ELEVATION



## SECTION AA'



CENTER
FOR
FILM
FRSTIVAL

DWARKA SECTOR 17, NEW DELHI

SCALE 1:200

MULTIPLEX
(SCREEN 9)
FLOOR PLANS



CENTER

DWARKA SECTOR 17, NEW DELHI

SCALE 1:200

(SCREEN 9) FLOOR PLANS



BASEMENT FLOOR PLAN

CENTER
FOR
FILM
FESTIVAL

DWARKA SECTOR 17, NEW DELHI

SCALE 1:200

MULTIPLEX
(SCREEN 9)
FLOOR PLANS





FRONT ELEVATION



SIDE ELEVATION



SECTION AA'

CENTER
FOR
FILM
FESTIVAL

DWARKA SECTOR 17, NEW DELHI

SCALE 1:250

MULTIPLEX
(SCREEN 9)
SECTION AND
ELEVATIONS



GROUND FLOOR PLAN



FIRST FLOOR PLAN



LONGITUDINAL SECTION



ELEVATION

CENTER
FOR
FILM
FESTIVAL

DWARKA SECTOR 17, NEW DELHI

SCALE 1:250

ADMINISTRATION