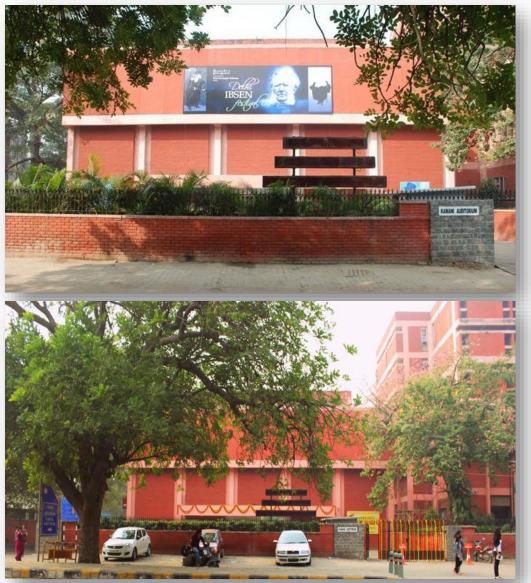

# **KAMANI AUDITORIUM**

- KAMANI AUDITORIUM, A UNIT OF THE BHARATIYA KALA KENDRA TRUST, IS THE MOST PRESTIGIOUS THEATRE HALL OF DELHI. THE 632 SEATER AUDITORIUM HAS BEEN A HOST TO SOME OF THE BEST NATIONAL AND INTERNATIONAL THEATRICAL, DANCE AND MUSICAL PERFORMANCES. THE AUDITORIUM BUILDING IS AN ELEGANT STRUCTURE WITH AESTHETICALLY DESIGNED PUBLIC AREAS, MAIN HALL, GREEN ROOMS, ETC.
- THE AUDITORIUM IS STRATEGICALLY LOCATED IN THE MANDI HOUSE AREA OF NEW DELHI AT 1, COPERNICUS MARG. MANDI HOUSE IS WELL KNOWN AS THE CULTURAL HUB OF THE CAPITAL. THE AUDITORIUM IS WELL CONNECTED BY BUS SERVICES AS WELL AS THE DELHI METRO WHICH HAS ITS STATION JUST 5 MINUTES WALKING DISTANCE FROM THE HALL.

# > LOCATION MAP

- ■DISTANCE FROM MANDI HOUSE METRO STATION 850m
- ■DISTANCE FROM MANDI HOUSE BUS STOP 350m