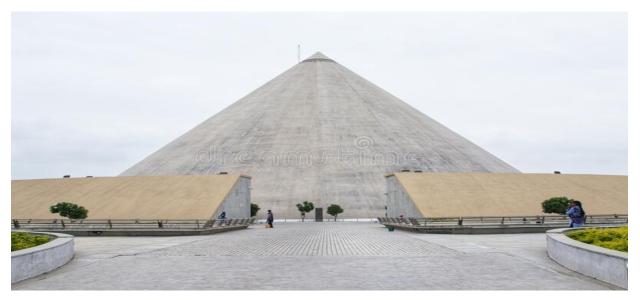

#### PALAIS DE FESTIVAL

THE CANNES FESTIVAL NAMED UNTIL 2002 AS THE INTERNATIONAL FILM FESTIVAL (FESTIVAL INTERNATIONAL DU FILM) AND KNOWN IN ENGLISH AS THE CANNES FILM FESTIVAL IS AN ANNUAL FILM FESTIVAL HELD IN CANNES FRANCE. WHICH PREVIOUS NEW FILMS OF ALL GENRES, INCLUDING DOCUMENTARIES FROM ALL AROUND THE WORLD FOUNDED IN 1946, THE INVITATION ONTO FESTIVAL IS HOLD ANNUALLY (USUALLY IN MAY) AT THE PALAIS DES FESTIVALS ET DOS CONGRES.

LOGO OF CANNES
FILM FESTIVAL

**GOOGLE EARTH IMAGE OF THE SITE** 

RED CARPET ENTRANCE

THEATRE AT CANNES FILM FESTIVAL

PALAIS DE FESTIVAL DURING CANNES FILM FESTIVAL

PIE CHART SHOWING THE BUILT TO UNBUILT RELATIONSHIP

## > SELECTION OF CASE STUDY

- CANNES FILM FESTIVAL IS ONE OF THE OLDEST AND ONE OF THE MOST PRESTIGIOUS FILM FESTIVALS IN THE WORLD.
- THE STUDY OF THIS COMPLEX PROVIDES AN INSIGHT INTO THE PROGRAM OF FILM FESTIVAL OF AN INTERNATIONAL STANDARD .
- THE IFFI AIMS TO BE AT PAR WITH THE TOP FILM FESTIVALS IN THE WORLD AND FOLLOWS A FORMAT SIMILAR TO THAT FOLLOWED BY THE CANNES FILM FESTIVAL.
- THE PALAIS DE FESTIVALS IS ONE SOLID BUILDING. THE VARIOUS FUNCTIONS ARE HOUSED IN ONE SOLID MASS ITSELF. THE REST OF THE AREA IS FILLED WITH ROADS, PEDESTRIAN PATHWAYS AND A PARK .THE PARK IS USED FOR SETTING UP TENTS WHEN THE FESTIVALS IS HOSTED. UNLIKE THE NANDAN COMPLEX WHICH WAS SPREAD ALL OVER THE SITE, THE PALAIS DE FESTIVALS IS A CONCENTRATED MASS IN THE MIDDLE OF THE SITE. THE REQUIRED SPACES ARE EFFICIENTLY PACKED INTO THE BUILDING, MAKING THE SITE AS ECONOMICALLY VIABLE AS POSSIBLE.