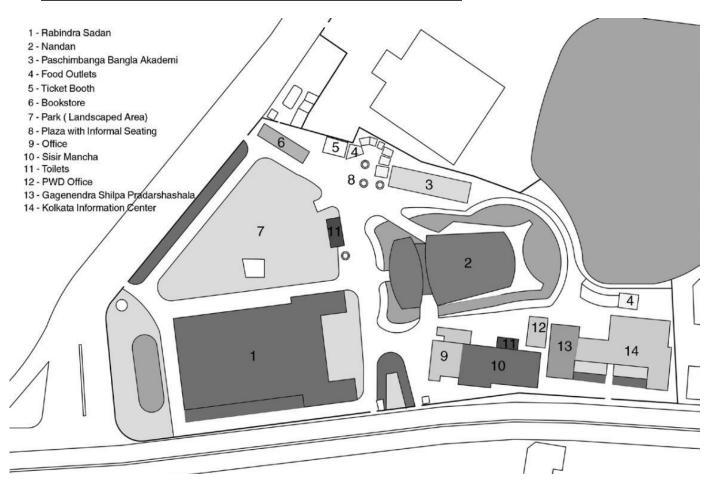

# **NANDAN COMPLEX**

NANDAN IS A GOVERNMENT-SPONSORED FILM & CULTURAL CENTER IN KOLKATA, INDIA. THE PRIMARY AIM OF THE CULTURAL HUB TO ENCOURAGE & FACILITATE CINEMATIC AWARENESS IN SOCIETYTHECOMPLEX, BESIDES BEING A MODERN CINEMA AND CULTURAL COMPLEX, IS A POPULAR DESTINATION FOR THE YOUNG AND THE AGED ALIKE

NANDAN LOGO BY SATYAJIT RAY

**NANDAN THEATER** 

RABINDRA SADAN

# RABINDRA SADAN

RABINDRA SADAN IS A CULTURAL CENTER AND THEATRE IN KOLKATA, LOCATED NEAR THE NANDAN CINEMA AND CULTURAL COMPLEX AND THE ACADEMY OF FINE ARTS ON AJC BOSE ROAD IN SOUTH KOLKATA

#### PASCHIMBANGA BANGLA ACADEMI

PASCHIMBANGA BANGLA AKADEMI IS THE OFFICIAL REGULATORY BODY OF THE BENGALI LANGUAGE IN WEST BENGAL. THE ENTRY TO THE INSTITUTION IS RESTRICTED BY AN INTERNAL GATE WITHIN THE COMPLEX.

#### SISIR MANCHA

SISIR MANCHA IS AN AUDITORIUM LOCATED IN A.J.C. BOSE ROAD, KOLKATA, WEST BENGAL, INDIA.THIS AUDITORIUM IS REGULARLY USED FOR BENGALI THEATERS.

- BUILDING USE THEATRE
- BUILDING CAPACITY 412 SEATS

- GAGANENDRA SHILPA PRADARSHASHALA
- THE INTERESTING EXHIBITS PRESENTED BY THIS GALLERY MAKE IT A FAVORITE HAUNT OF THE ART-LOVING PUBLIC.