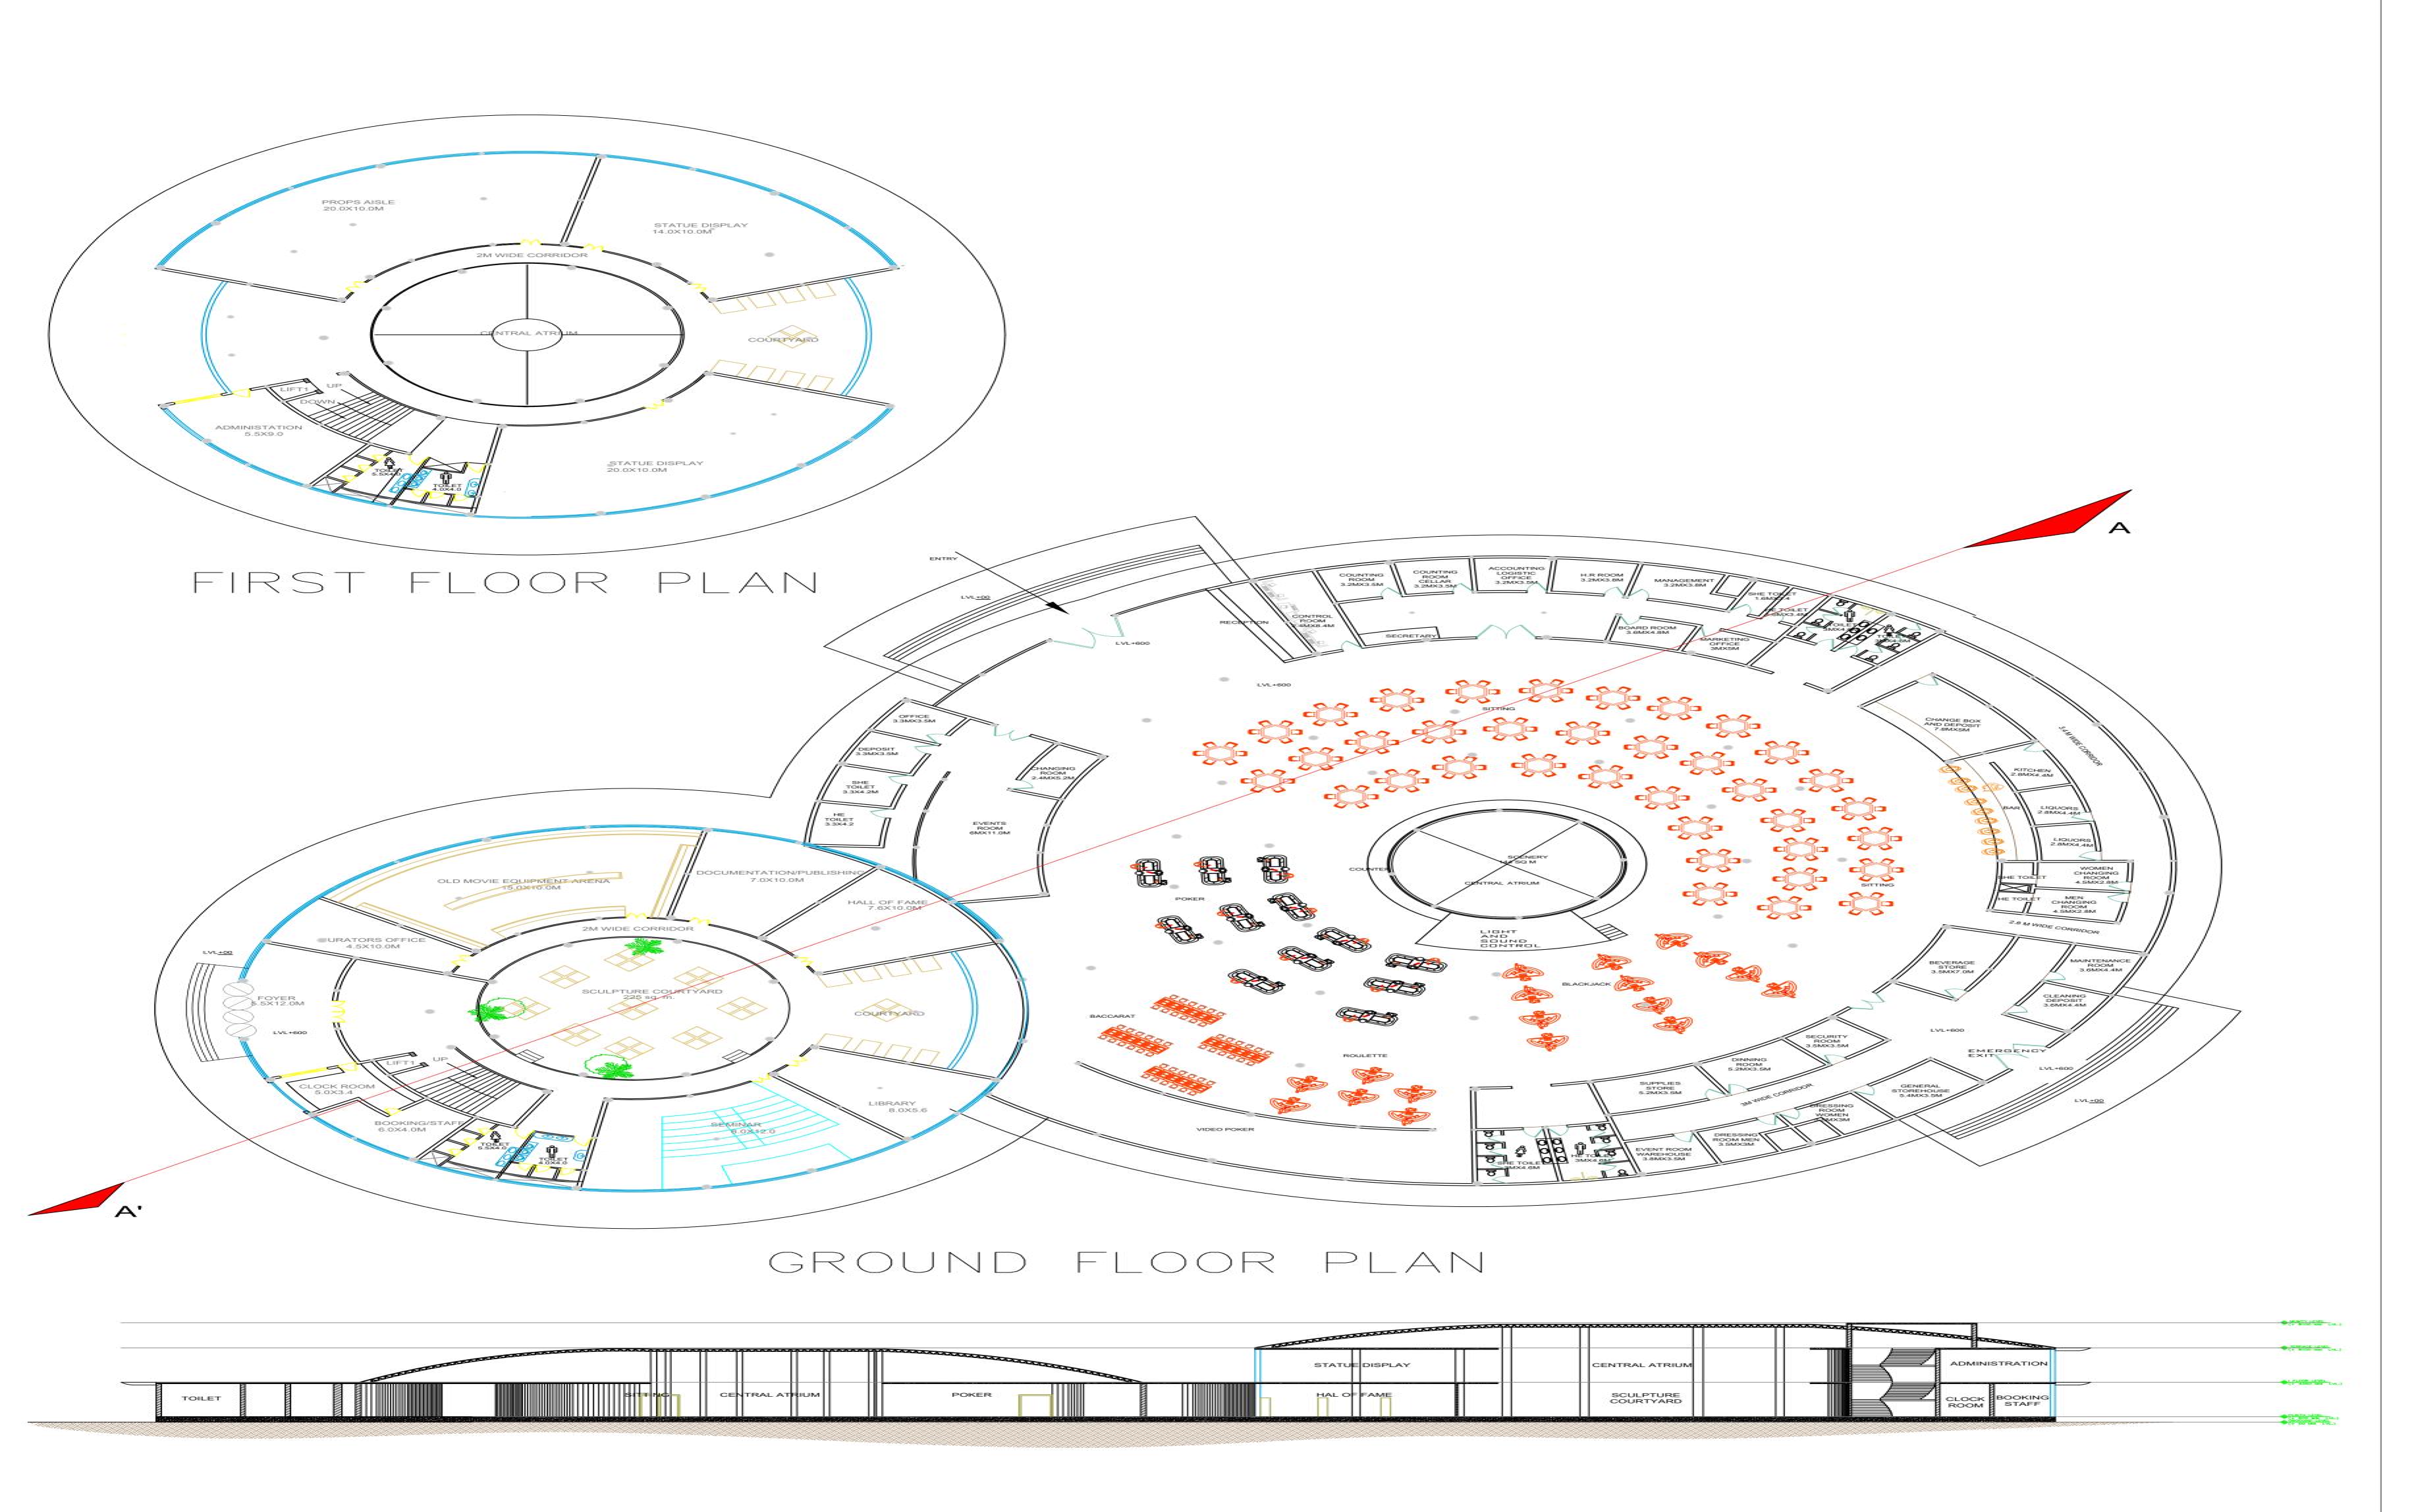

ARKA SECTOR 17, NEW DELHI

CONVENTION CENTRE FLOOR PLAN



SECOND FLOOR PLAN





SIDE ELEVATION



FRONT ELEVATION



## SECTION AA'



CENTER
FOR
FILM
FRSTIVAL

DWARKA SECTOR 17, NEW DELHI

SCALE 1:200

MULTIPLEX
(SCREEN 9)
FLOOR PLANS



CENTER

DWARKA SECTOR 17, NEW DELHI

SCALE 1:200

(SCREEN 9) FLOOR PLANS



BASEMENT FLOOR PLAN

CENTER
FOR
FILM
FESTIVAL

DWARKA SECTOR 17, NEW DELHI

SCALE 1:200

MULTIPLEX
(SCREEN 9)
FLOOR PLANS





FRONT ELEVATION



SIDE ELEVATION



SECTION AA'

CENTER
FOR
FILM
FESTIVAL

DWARKA SECTOR 17, NEW DELHI

SCALE 1:250

MULTIPLEX
(SCREEN 9)
SECTION AND
ELEVATIONS



GROUND FLOOR PLAN



FIRST FLOOR PLAN



LONGITUDINAL SECTION



ELEVATION

CENTER
FOR
FILM
FESTIVAL

DWARKA SECTOR 17, NEW DELHI

SCALE 1:250

ADMINISTRATION

PLAN , SECTION AND ELEVATIONS



SECTION AA'



FRONT ELEVATION

CENTER
FOR
FILM
FESTIVAL

DWARKA SECTOR 17, NEW DELHI

SCALE 1:250

CASINO
CUM
MUSEUM

PLAN,
SECTION AND
ELEVATIONS



CENTER

DWARKA SECTOR 17, NEW DELHI

SCALE 1:250

CASINO CUM MUSEUM

PLAN, SECTION AND ELEVATIONS

AAMIR SOHAIL B.ARCH 5TH YEAR(SEM X) 1180101001 THESIS(2022-2023) SCHOOL OF ARCHITECTURE B.B.D.U.

SIDE ELEVATION



CENTRE FOR FILM FESTIVAL DWARKA SECTOR 17, NEW DELHI SITE PLAN



CENTRE FOR FILM FESTIVAL DWARKA SECTOR 17, NEW DELHI

SITE PLAN

SCALE 1:500





| LEGEND   |                            |                                   |
|----------|----------------------------|-----------------------------------|
| Symbol   | Name                       | Remark                            |
| 0        | Closed circuit camera      | as/speci