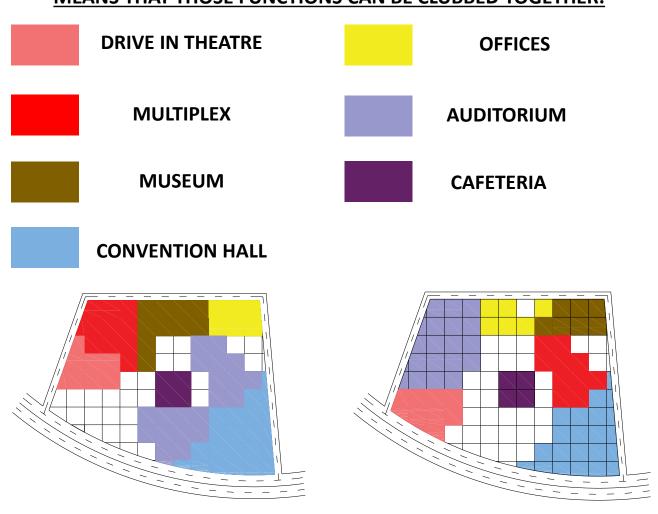

# > SITE PLAN WITH BUILDINGS DEMARCATED

| unction                    | Ground Cover<br>(m²) | Ground Cover |
|----------------------------|----------------------|--------------|
| Green Areas                | 4771                 | 20.63        |
| Parking                    | 731                  | 03.16        |
| Retail                     | 136.54               | 00.59        |
| Food Outlets               | 166.87               | 00.72        |
| Toilets                    | 120                  | 00.52        |
| Office                     | 1184                 | 05.12        |
| Water                      | 1441.3               | 06.23        |
| Auditoriums                | 3483.5               | 15.06        |
| Cinema Theater             | 1141.3               | 06.10        |
| Exhibition Space           | 277.5                | 01.20        |
| Institutional Space        | 318                  | 01.38        |
| Roads & Circulation        |                      | 40.30        |
| otal ground cover (buildin | 6779.61 m²           |              |
| otal ground cover percen   | 29.35 %              |              |