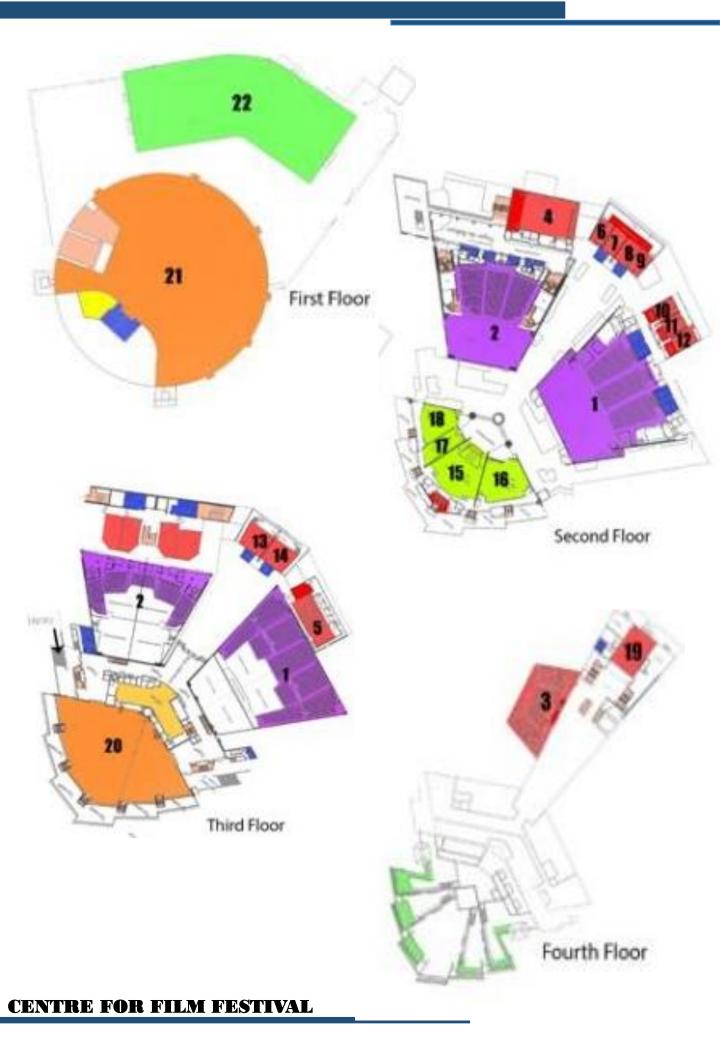

## AUDITORIUM LOUIS LUMIERE

- AUDITORIUM LOUIS LUMIERE IS THE LARGEST AUDITORIUM IN PALAIS DE FESTIVALS.
- SPREAD ON THE SECOND AND THE THIRD FLOOR, THIS AUDITORIUM IS THE ONE WHERE THE MAIN RED CARPET IS LAID.
- 2309 SEATS
- 758 SEATS IN THE ORCHESTRA
- 1428 SEATS ON THE BALCONY
- FIXED CINEMA SCREEN: 19 X 8 M

## > THEATER CLAUDE DEBUSSY

- THEATER CLAUDE DEBUSSY IS THE SECOND LARGEST THEATER IN THE PALAIS DE FESTIVALS.
- 1068 SEATS
- 612 SEATS IN THE ORCHESTRA
- 383 SEATS ON THE BALCONY
- DEPTH OF STAGE FROM NOSE TO

## ROOM ESTÉRE

- ROOM ESTERE IS THE AUDITORIUM AT THE ROOF TOP, AND THE THIRD LARGEST CAPACITY IN THE BUILDING, ALMOST HALF LESS THAN THE PREVIOUS
- MAXIMUM CAPACITY (PLENARY): 447 PEOPLE
- 452 IN CONFERENCE
- 291 IN PROJECTION
- DEPTH OF STAGE FROM NOSE TO STAGE:4M

## > AUDITORIUM A

- 280 SEATS CAPACITY
- STAGE DEPTH: 3.80 M
- FIXED SCREEN: 9 M X 3.60 M
- THE AUDITORIUM A IS SERVICED BY A HOIST WHOSE DIMENSIONS ARE THE FOLLOWING(CAB):2.38 WIDTH,7.35 DEPTH,3.16 HEIGHT

## AUDITORIUM K

- 147 SEATS CAPACITY
- STAGE DEPTH: 3.86M
- FIXED SCREEN:5.50M X 2.50M

**SEATING OF AUDITORIUM K** 