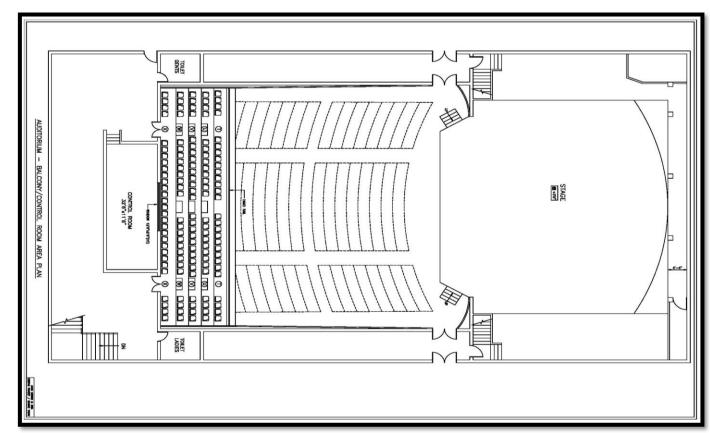

S ITS STATION JUST 5 MINUTES WALKING DISTANCE FROM THE HALL.



# > LOCATION MAP

- ■DISTANCE FROM MANDI HOUSE METRO STATION 850m
- ■DISTANCE FROM MANDI HOUSE BUS STOP 350m



# > CONNECTIVITY FOR AUDIENCE



# CONNECTIVITY FOR STAFF



# CONNECTIVITY FOR PARTICIPANTS



# LANDSCAPING



# FOYER AREA



 THE AUDITORIUM HAS A DIRECT INWARD DIALING TELEPHONE SYSTEM TO HANDLE CUSTOMER QUERIES AS WELL AS A MOBILE COMMUNICATION SYSTEM TO ENABLE INTERCONNECTION BETWEEN THE STAGE AND THE CONTROL ROOM. IN ORDER TO ENHANCE SECURITY, THE AUDITORIUM HAS AN ELABORATE CCTV SYSTEM.

# > <u>SEATING</u>



# > PARKING INSIDE THE SITE



# FIRE EXIT STAIRCASE

# > WATER COOLER



# PARKING OUTSIDE THE AUDITORIUM



# SITE SURROUNDINGS



# SITE PLAN



# GROUND FLOOR PLAN



# BALCONY / CONTROL ROOM PLAN



# CROSS SECTION OF AA'



# WALL SECTION



# CONTROL ROOM





THE AUDITORIUM HAS EXCELLENT ACOUSTICS. IT IS FURTHERMORE EQUIPPED WITH A PROFESSIONAL QUALITY SOUND SYSTEM USING JBL SPEAKERS, CROWN AMPLIFIERS AND A 32 CHANNEL SOUNDCRAFT MIXER. THE AUDITORIUM ALSO HAS ITS OWN SOPHISTICATED STAGE LIGHTING WITH A LARGE VARIETY OF PROFESSIONAL LIGHTS SUCH AS PARS, PROFILES, VICTORIES, ETC., WHICH ARE CONNECTED THROUGH A COMPUTERIZED SOFT PATCHING SYSTEM TO A 48 CHANNEL, ZERO 88, BULLFROG CONTROL PANEL.

# BASEMENT / GREEN ROOM PLAN



# > Stage plan



• THE AUDITORIUM HAS ONE OF THE FINEST STAGES IN THE CITY OF DELHI WITH A WIDTH OF 15 METERS AND A DEPTH OF 14 METERS. THE AUDITORIUM STAGE IS IDEAL FOR DEMANDING THEATRICAL PERFORMANCES. TO ENABLE QUICK CHANGE OF SCENES AND SETS AS WELL AS EL