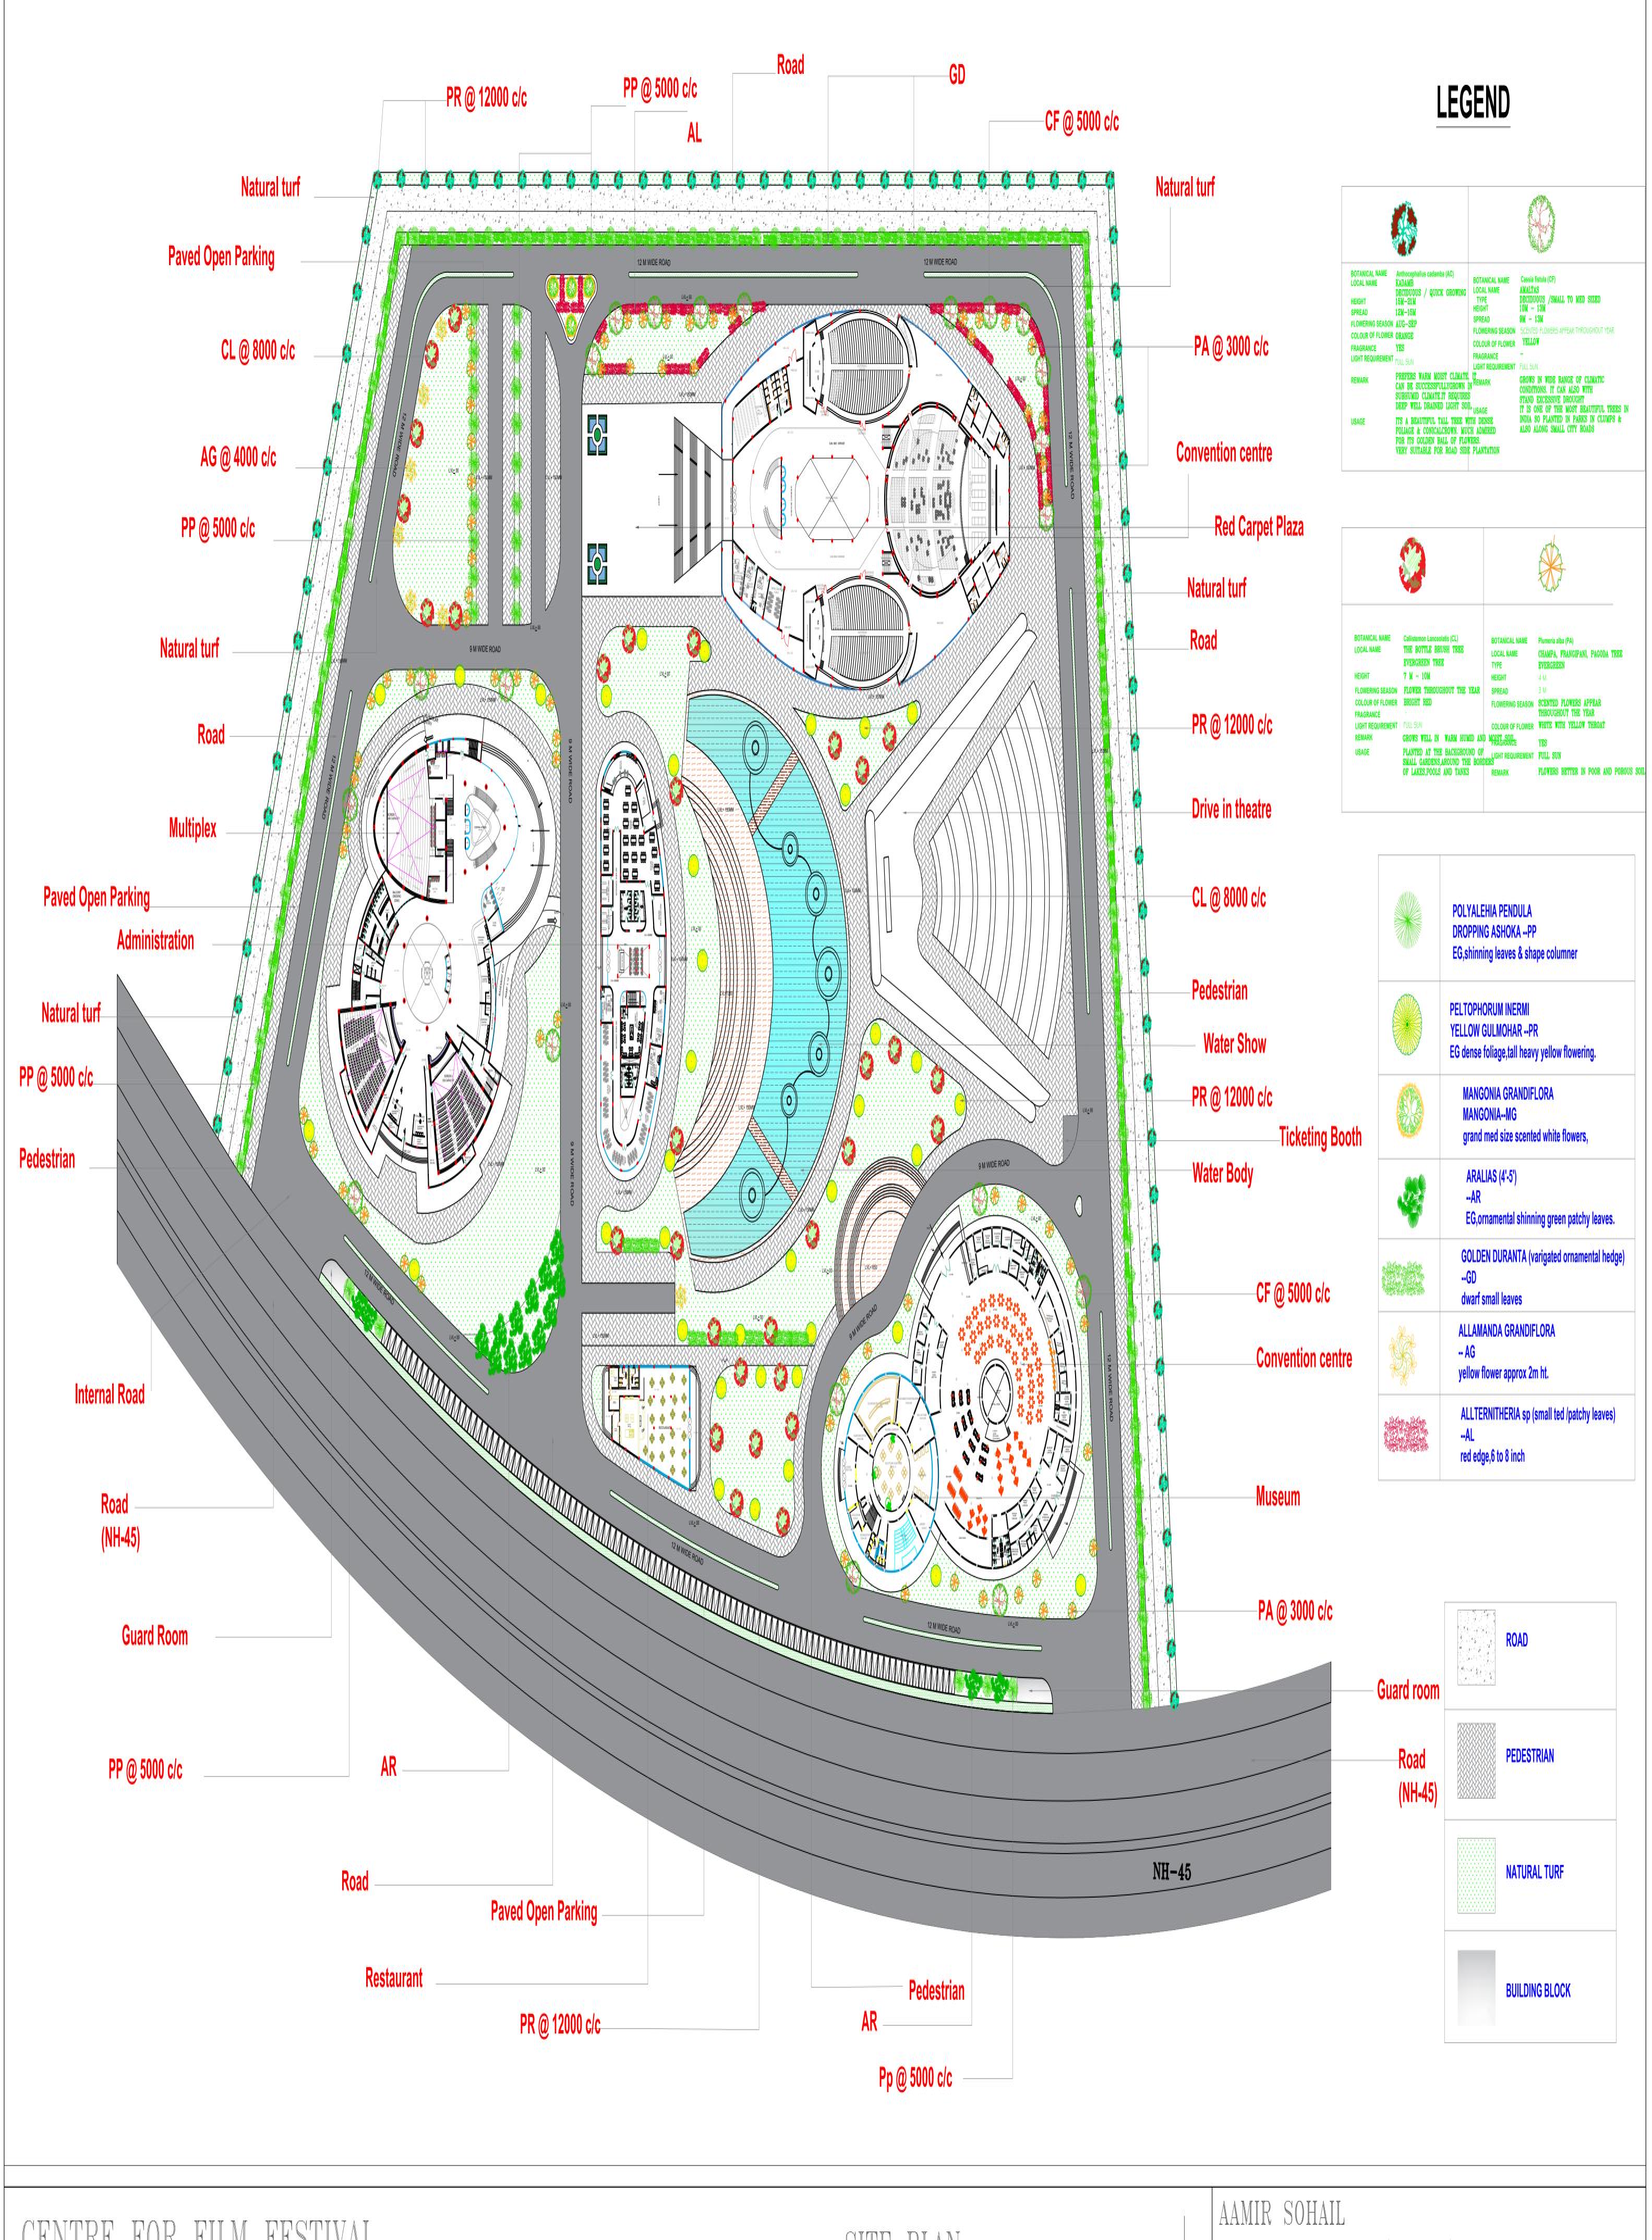

PLANS





FRONT ELEVATION



SIDE ELEVATION



SECTION AA'

CENTER
FOR
FILM
FESTIVAL

DWARKA SECTOR 17, NEW DELHI

SCALE 1:250

MULTIPLEX
(SCREEN 9)
SECTION AND
ELEVATIONS



GROUND FLOOR PLAN



FIRST FLOOR PLAN



LONGITUDINAL SECTION



ELEVATION

CENTER
FOR
FILM
FESTIVAL

DWARKA SECTOR 17, NEW DELHI

SCALE 1:250

ADMINISTRATION

PLAN , SECTION AND ELEVATIONS



SECTION AA'



FRONT ELEVATION

CENTER
FOR
FILM
FESTIVAL

DWARKA SECTOR 17, NEW DELHI

SCALE 1:250

CASINO
CUM
MUSEUM

PLAN,
SECTION AND
ELEVATIONS



CENTER

DWARKA SECTOR 17, NEW DELHI

SCALE 1:250

CASINO CUM MUSEUM

PLAN, SECTION AND ELEVATIONS

AAMIR SOHAIL B.ARCH 5TH YEAR(SEM X) 1180101001 THESIS(2022-2023) SCHOOL OF ARCHITECTURE B.B.D.U.

SIDE ELEVATION



CENTRE FOR FILM FESTIVAL DWARKA SECTOR 17, NEW DELHI SITE PLAN



CENTRE FOR FILM FESTIVAL DWARKA SECTOR 17, NEW DELHI

SITE PLAN

SCALE 1:500





| LEGEND   |                            |                                   |
|----------|----------------------------|-----------------------------------|
| Symbol   | Name                       | Remark                            |
| 0        | Closed circuit camera      | as/specification                  |
| <b>\</b> | Door frame metal detector  | every entry/exit                  |
|          | Hand held scanner          | every entry/exit                  |
|          | X-ray machine for bag scan | every entry/exit                  |
|          | IR illuminators            | as/specification                  |
| D        | Motion detectors           | every entry/exit                  |
| 0        | C