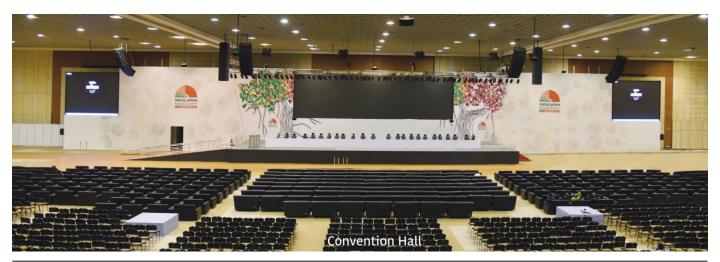

# > Stage plan

• THE AUDITORIUM HAS ONE OF THE FINEST STAGES IN THE CITY OF DELHI WITH A WIDTH OF 15 METERS AND A DEPTH OF 14 METERS. THE AUDITORIUM STAGE IS IDEAL FOR DEMANDING THEATRICAL PERFORMANCES. TO ENABLE QUICK CHANGE OF SCENES AND SETS AS WELL AS ELABORATE LIGHTING DESIGN, THE STAGE IS EQUIPPED WITH 21 FLYING BARS WITH AN UPPER HEIGHT OF OVER 14 METERS.

**VIEW OF HALL FROM THE STAGE** 

**SEATING** 

**VIEW OF STAGE FROM BALCONY** 

**VIEW OF THE STAGE FROM BACK ROWS OF BALCONY** 