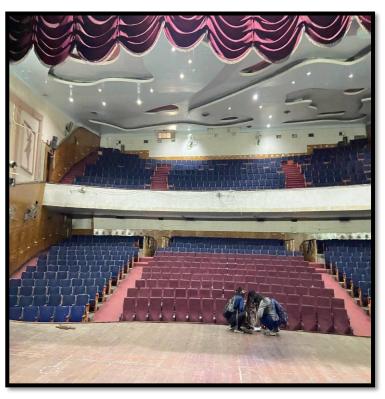

RS WITH AN UPPER HEIGHT OF OVER 14 METERS.



**VIEW OF HALL FROM THE STAGE** 



**SEATING** 



**VIEW OF STAGE FROM BALCONY** 



**VIEW OF THE STAGE FROM BACK ROWS OF BALCONY** 

## **LIGHTING PLAN**



## RAVINDRALAYA AUDITORIUM

#### > INTRODUCTION

- LOCATION- CHARBAGH ROAD, CASH AND PAY COLONY, LAL KUAN, LUCKNOW
- 2. CONSTRUCTION- 1964
- 3. BUILT BY-
- 4. CAPACITY-777
- 5. TOPOGRAPHY- FLAT
- 6. PURPORESE- MUTLIPURPOSE SPACE CONFERENCES, SHOWS, ANNUAL FUNCTIONS OF SCHOOLS AND COMPETITIONS ARE ORGANIZED HERE TOO.





MURAL-CREATION OF PADMA VIBHUSHAN KG SUBRAMANYAN, A PIONEER OF INDIAN MODERN ART IN 1963

## > SPACE DESCRIPTION

- ENTRANCE
  - 3.6M WIDE ENTRANCE STEPS
  - 3 STEPS(.45M.); .15M RISER & .3M TREAD





**VIEW FROM THE ENTRANCE GATE 2200MM** 

## INSIDE AUDITORIUM HALL







**CONTROL ROOM** 

## > INNER CONNECTIVITY



## > TYPES OF CEILING AT RAVINDRALAYA



PLYWOOD CEILING AT SIDEWAY OF AUDITORIUM



CEILING AT WAITING AREA



CEILING AT FIRST FLOOR





**CEILING AT ENTRANCE** 

**CEILING INSIDE AUDITORIUM** 

## **DOORS AT RAVINDRALAYA**



**MAIN DOOR 2400MM WIDE** 



**OFFICE DOOR 1050MM WIDE** 



**2 ENTRY GATE OF AUDITORIUM-2100MM WIDE** 





**ENTRY OF BACKSTAGE** 

## > PLAN



## > STAGE

- 1. RECTANGULAR STAGE OF 40 FT.
- 2. STAGE LEVEL IS +900 MM.
- 3. FLOORING- WOODEN
- 4. PROJECTION SCREEN- 12MX18M
- 5. AT BOTH SIDE OF THE STAGE THERE IS A BACK STAGE, GREEN ROOM & CONTROL ROOM ENTRY.





STAGE OF AUDITORIUM WAITING AREA AND FOOD COURT





**CURVE CEILING AT WAITING AREA** 



**FOOD COURT** 

## CEILING ABOVE STAGE AND BACK STAGE