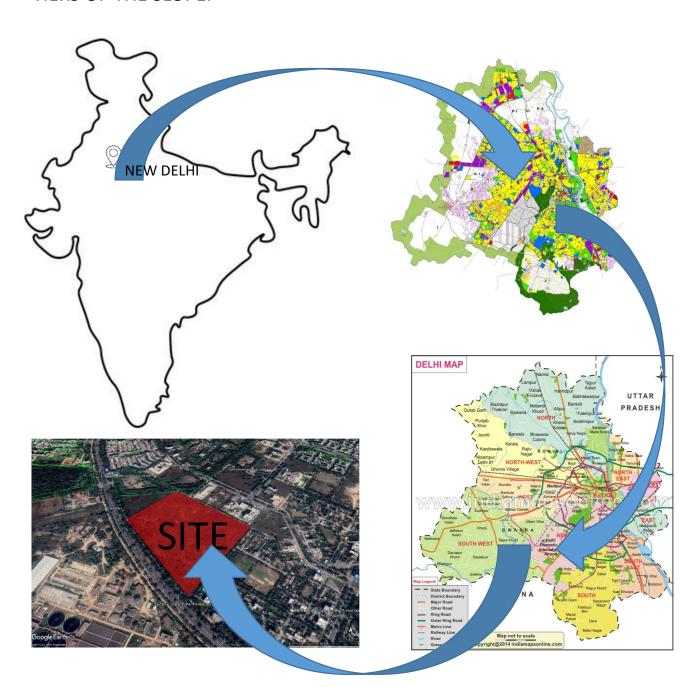

# **LOCATION**

• THE PROPOSED SITE IS LOCATEDIN DWARKA SEC-17 NEW DELHI INDIA.

#### **AREA**

• 23.1 ACRES.

#### **CLIENT**

- DELHI DEVELOPMENT
- AUTHORITY.

# **ACCESS**

- METRO RAIL.
- NAGAFGARH ROAD ON THE NORTH WEST.
- PANKILA ROAD ON NORTH EAST.
- CANTONMENT AREA. 100 METER WIDE EXPRESSWAY LINKING NH-8 DWARKA.

- SITE INFORMATION
- •SITE AREA = 23.1 ACRES (93482 SQ M)
- PERMISSIBLE FAR. = 1.5 PERMISSIBLE.
- GROUND COVERAGE = 30%PERMISSIBLE GROUND COVERAGE = 30 X 93482/100 = 28044 SQ M
- BUILT UP AREA = 1.5X93482=1,40,178 SQ M
- MINIMUM SET BACK FRONT-15MSIDE AND REAR-9 M.
- HEIGHT RESTRICTION 20M

# **LOCATION IN MAP AND GEOGRAPHIC LOCATION**

- GEOGRAPHIC LATITUDE 28 DEGREE 35' NORTH
- GEOGRAPHICAL LONGITUDE 77 DEGREE 01' EAST

#### **DISTANCE FROM VARIOUS LANDMARK IN DELHI**

| DESTINATION          | DISTANCE |
|----------------------|----------|
| I.G.I. AIRPORT NEW   | 6 K.M.   |
| N.H8                 | 6 K.M.   |
| METRO STATION        | 1.5 K.M. |
| CANNAUGHT PLACE      | 18 K.M.  |
| ISBT KASHMIRI GATE   | 29 K.M.  |
| NDLS RAILWAY STATION | 21 K.M.  |