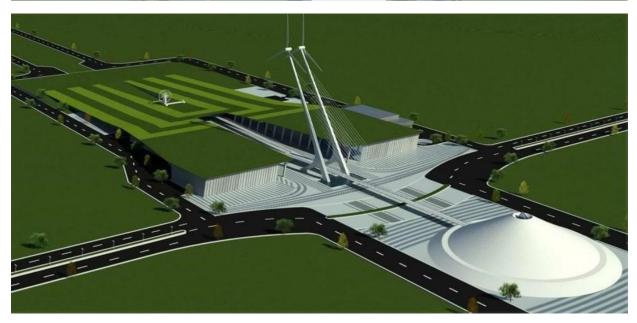

RAILWAY STATION.

THE ROAD CONNECTING STATE SECRETARIAT AND CONVENTION CENTRE

 SERVE OF THE CONTROL OF TH



## > CONSTRUCTION PHASES

- PHASE 1A INCLUDES 20,784 SQ. M OF BUSINESS CENTER AND 10,233
   SQ. M OF EXHIBITION HALLS, 2,347 SQ.MT OF SERVICE AREA.
- PHASE 1B WILL INCLUDE PHOTO GALLERY, FOOD COURT, DEVELOPMENT OF EXTERNAL LANDSCAPE AND PATHWAYS AROUND THE BUSINESS AND

CENERAL FOR FILM FESTIVALRESSI

- PHASE 1B WILL INCLUDE PHOTO GALLERY, FOOD COURT, DEVELOPMENT OF EXTERNAL LANDSCAPE AND PATHWAYS AROUND THE BUSINESS AND EXHIBITION CENTER. (IN PROGRESS)
- PHASE 2 WILL INCLUDE THE DEVELOPMENT OF GANDHI GARDEN, SALT MOUND (MUSEUM), WINDMILL, THE CHARKA, AND CABLE STAYED BRIDGE (DANDI MARCH BRIDGE). (IN PROGRESS)



#### <u>SITE PLAN</u>



## **SITE PLAN WITH DIIFERENT PHASES**







<u>VIEWS</u>

## > THE CONVENTION CENTER

- CAPACITY 6000 SEATS (UNDIVIDED) WITH VIP VIEWING GALLERIES.
- CEILING HEIGHT OF 11M, MULTI-PURPOSE COLUMN FREE AIR-CONDITIONED SPACE OF SIZE 60M X 90M.
- MOVABLE PARTITION WALLS FACILITATE THE DIVISION OF HALL INTO 3 SEPARATE HALLS. CONCEALED SERVICE TRENCHES FOR ELECTRICAL & WATER SUPPLY.
- 8 LANGUAGE INTERPRETATION BOOTHS.
- MOVABLE MODULAR STAGES, LIGHTING TRUSSES, HANGING HOOKS CAPACITY UP-TO 2 TONES AND OTHER MECHANICAL AND ELECTRICAL FACILITIES.
- PLUG & PLAY SOUND REINFORCE SYSTEM (SRS) FACILITIES.
- CONTROLLED TEMPERATURE AND LIGHTING FOR THERMAL AND VISUAL COMFORT. ADEQUATE PANTRY AREA.

## > THE EXHIBITION HALL

- 02 NO'S OF LARGE SIZED AND 1 NO. OF MEDIUM SIZED STRUCTURE.
   ALL THREE ARE COLUMN FREE CENTRALLY AIR CONDITIONED STRUCTU