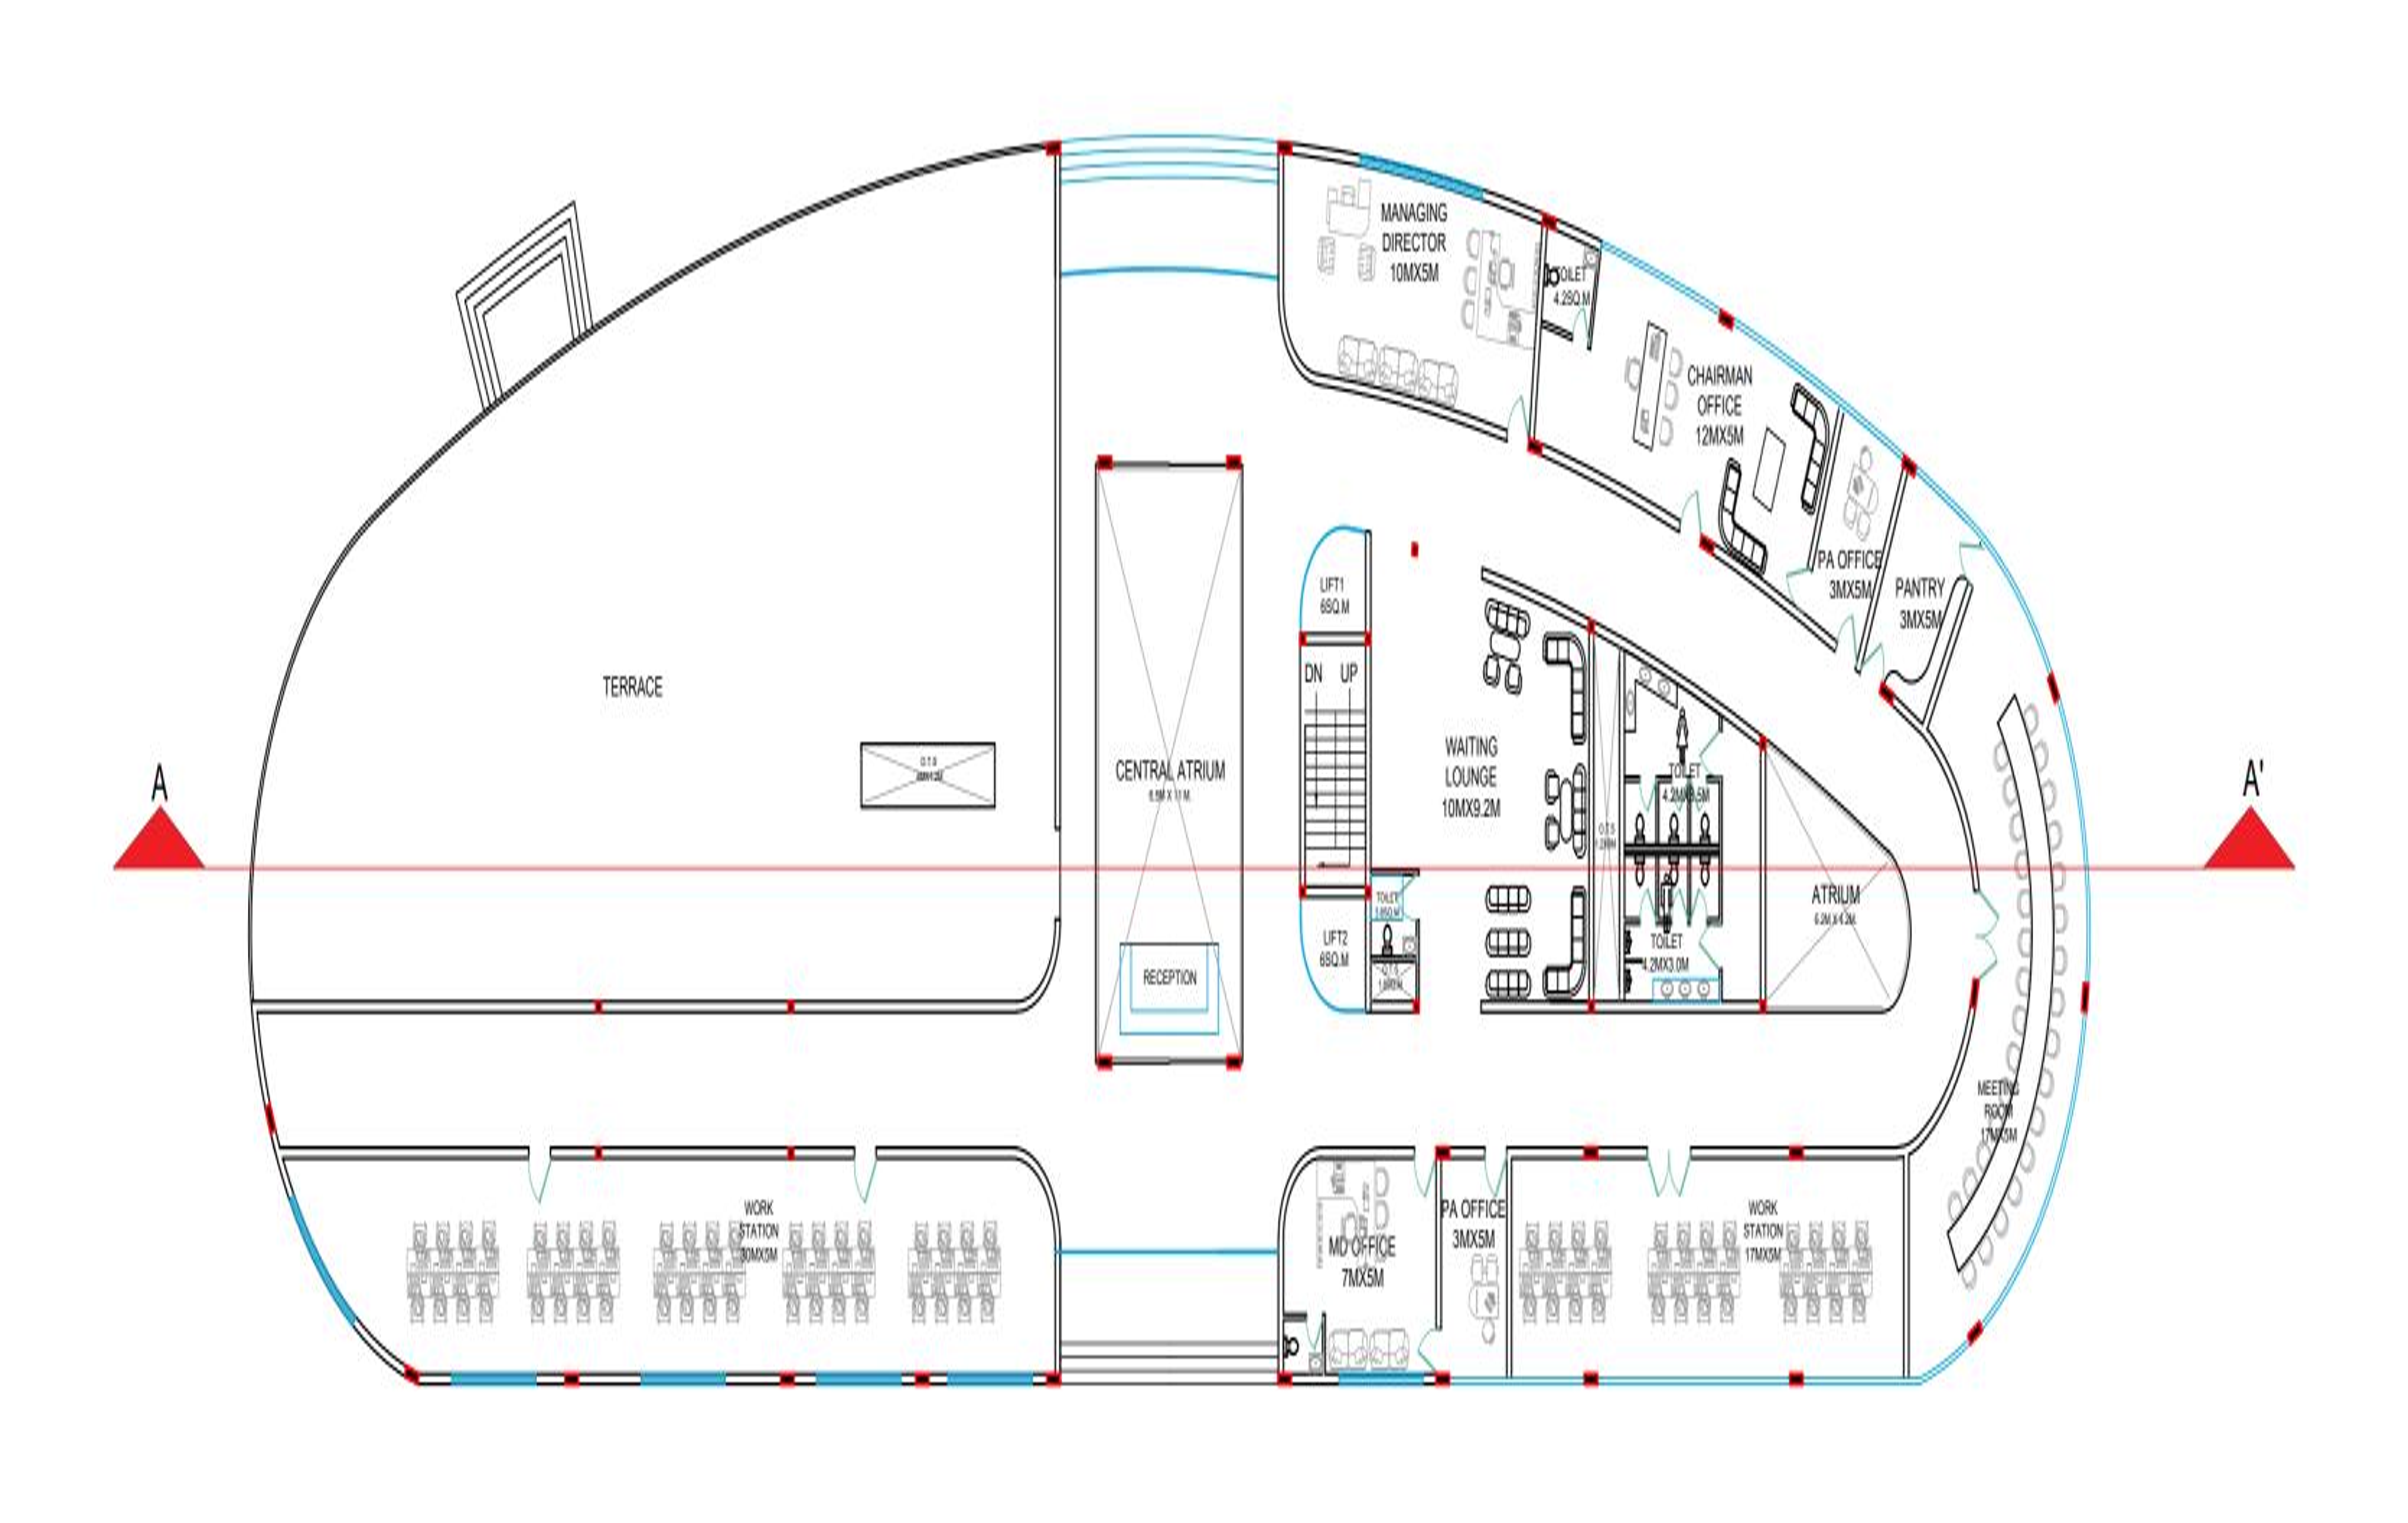

ITE PLAN
- ALL PLANS
- SECTIONS



# **ELECTIVE**

- LANDSCAPE
- SECURITY AND SURVILLANCE







# **3D VIEWS**

VIEWS OF THE PROJECT











CENTRE FOR FILM FESTIVAL DWARKA SECTOR 17, NEW DELHI

CONVENTION CENTRE FLOOR PLAN



SECOND FLOOR PLAN





SIDE ELEVATION



FRONT ELEVATION



## SECTION AA'



CENTER
FOR
FILM
FRSTIVAL

DWARKA SECTOR 17, NEW DELHI

SCALE 1:200

MULTIPLEX
(SCREEN 9)
FLOOR PLANS



CENTER

DWARKA SECTOR 17, NEW DELHI

SCALE 1:200

(SCREEN 9) FLOOR PLANS



BASEMENT FLOOR PLAN

CENTER
FOR
FILM
FESTIVAL

DWARKA SECTOR 17, NEW DELHI

SCALE 1:200

MULTIPLEX
(SCREEN 9)
FLOOR PLANS





FRONT ELEVATION



SIDE ELEVATION



SECTION AA'

CENTER
FOR
FILM
FESTIVAL

DWARKA SECTOR 17, NEW DELHI

SCALE 1:250

MULTIPLEX
(SCREEN 9)
SECTION AND
ELEVATIONS



GROUND FLOOR PLAN



FIRST FLOOR PLAN



LONGITUDINAL SECTION



ELEVATION

CENTER
FOR
FILM
FESTIVAL

DWARKA SECTOR 17, NEW DELHI

SCALE 1:250

ADMINISTRATION

PLAN , SECTION AND ELEVATIONS



SECTION AA'



FRONT ELEVATION

CENTER
FOR
FILM
FESTIVAL

DWARKA SECTOR 17, NEW DELHI

SCALE 1:250

CASINO
CUM
MUSEUM

PLAN,
SECTION AND
ELEVATIONS



CENTER

DWARKA SECTOR 17, NEW DELHI

SCALE 1:250

CASINO CUM MUSEUM

PLAN, SECTION AND ELEVATIONS

AAMIR SOHAIL B.ARCH 5TH YEAR(SEM X) 1180101001 THESIS(2022-2023) SCHOOL OF ARCHITECTURE B.B.D.U.

SIDE ELEVATION



CENTRE FOR FILM FESTIVAL DWARKA SECTOR 17, NEW DELHI SITE PLAN



CENTRE FOR FILM FESTIVAL DWARKA SECTOR 17, NEW DELHI

SITE PLAN

SCALE 1:500





| LEGEND   |                            |                                   |
|----------|----------------------