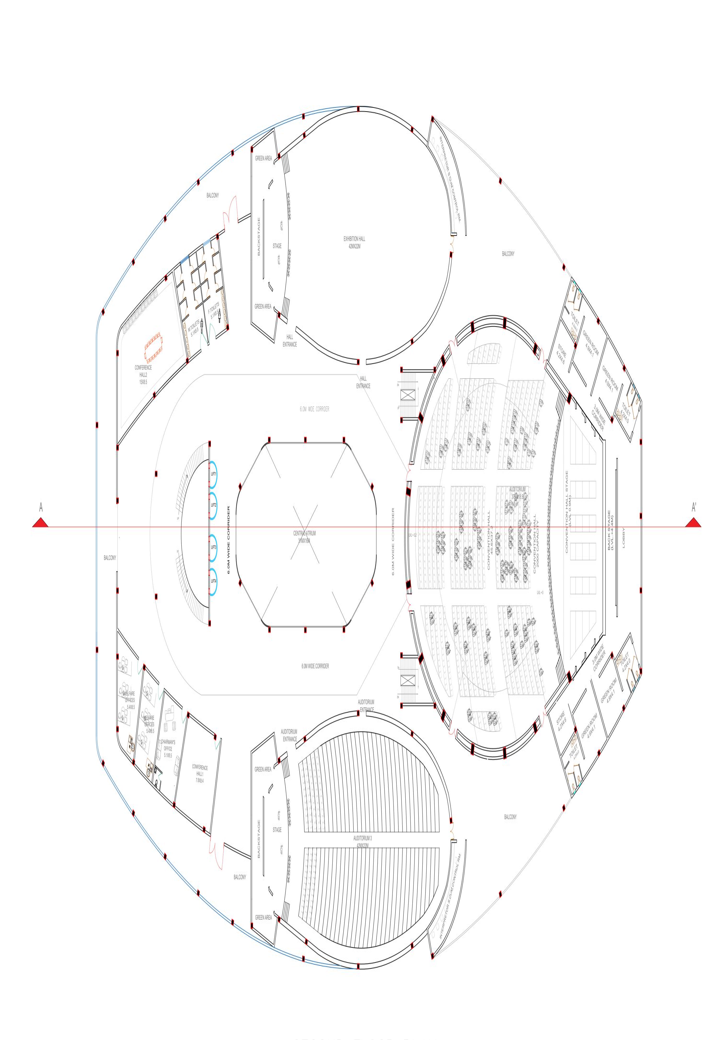

ATING AREA)                                   | 2       | 8           |
|           | TOILET-STAFF                                          | 4       | 16          |
|           | CIRCULATION +SERVICES                                 |         | 2000        |
|           |                                                       |         |             |
|           | TOTAL BUILT UP AREA                                   |         |             |
|           |                                                       |         |             |

# **DESIGN DEVLOPMENT**

- SITE PLAN
- ALL PLANS
- SECTIONS



# **ELECTIVE**

- LANDSCAPE
- SECURITY AND SURVILLANCE







# **3D VIEWS**

VIEWS OF THE PROJECT











CENTRE FOR FILM FESTIVAL DWARKA SECTOR 17, NEW DELHI

CONVENTION CENTRE FLOOR PLAN



SECOND FLOOR PLAN





SIDE ELEVATION



FRONT ELEVATION



## SECTION AA'



CENTER
FOR
FILM
FRSTIVAL

DWARKA SECTOR 17, NEW DELHI

SCALE 1:200

MULTIPLEX
(SCREEN 9)
FLOOR PLANS



CENTER

DWARKA SECTOR 17, NEW DELHI

SCALE 1:200

(SCREEN 9) FLOOR PLANS



BASEMENT FLOOR PLAN

CENTER
FOR
FILM
FESTIVAL

DWARKA SECTOR 17, NEW DELHI

SCALE 1:200

MULTIPLEX
(SCREEN 9)
FLOOR PLANS





FRONT ELEVATION



SIDE ELEVATION



SECTION AA'

CENTER
FOR
FILM
FESTIVAL

DWARKA SECTOR 17, NEW DELHI

SCALE 1:250

MULTIPLEX
(SCREEN 9)
SECTION AND
ELEVATIONS



GROUND FLOOR PLAN



FIRST FLOOR PLAN



LONGITUDINAL SECTION



ELEVATION

CENTER
FOR
FILM
FESTIVAL

DWARKA SECTOR 17, NEW DELHI

SCALE 1:250

ADMINISTRATION

PLAN , SECTION AND ELEVATIONS



SECTION AA'



FRONT ELEVATION

CENTER
FOR
FILM
FESTIVA