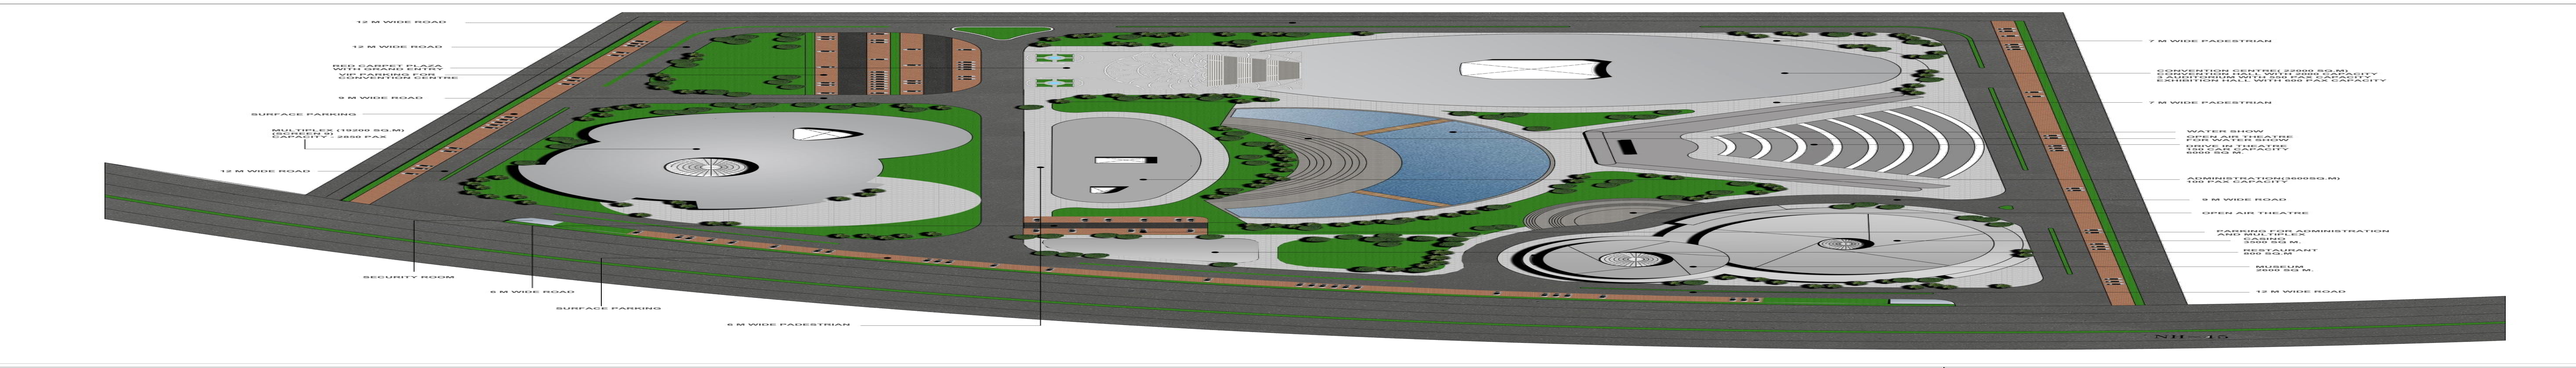

ARKA SECTOR 17, NEW DELHI

SCALE 1:200

MULTIPLEX
(SCREEN 9)
FLOOR PLANS





FRONT ELEVATION



SIDE ELEVATION



SECTION AA'

CENTER
FOR
FILM
FESTIVAL

DWARKA SECTOR 17, NEW DELHI

SCALE 1:250

MULTIPLEX
(SCREEN 9)
SECTION AND
ELEVATIONS



GROUND FLOOR PLAN



FIRST FLOOR PLAN



LONGITUDINAL SECTION



ELEVATION

CENTER
FOR
FILM
FESTIVAL

DWARKA SECTOR 17, NEW DELHI

SCALE 1:250

ADMINISTRATION

PLAN , SECTION AND ELEVATIONS



SECTION AA'



FRONT ELEVATION

CENTER
FOR
FILM
FESTIVAL

DWARKA SECTOR 17, NEW DELHI

SCALE 1:250

CASINO
CUM
MUSEUM

PLAN,
SECTION AND
ELEVATIONS



CENTER

DWARKA SECTOR 17, NEW DELHI

SCALE 1:250

CASINO CUM MUSEUM

PLAN, SECTION AND ELEVATIONS

AAMIR SOHAIL B.ARCH 5TH YEAR(SEM X) 1180101001 THESIS(2022-2023) SCHOOL OF ARCHITECTURE B.B.D.U.

SIDE ELEVATION



CENTRE FOR FILM FESTIVAL DWARKA SECTOR 17, NEW DELHI SITE PLAN



CENTRE FOR FILM FESTIVAL DWARKA SECTOR 17, NEW DELHI

SITE PLAN

SCALE 1:500





| LEGEND   |                            |                                   |
|----------|----------------------------|-----------------------------------|
| Symbol   | Name                       | Remark                            |
| 0        | Closed circuit camera      | as/specification                  |
| <b>\</b> | Door frame metal detector  | every entry/exit                  |
|          | Hand held scanner          | every entry/exit                  |
|          | X-ray machine for bag scan | every entry/exit                  |
|          | IR illuminators            | as/specification                  |
| D        | Motion detect