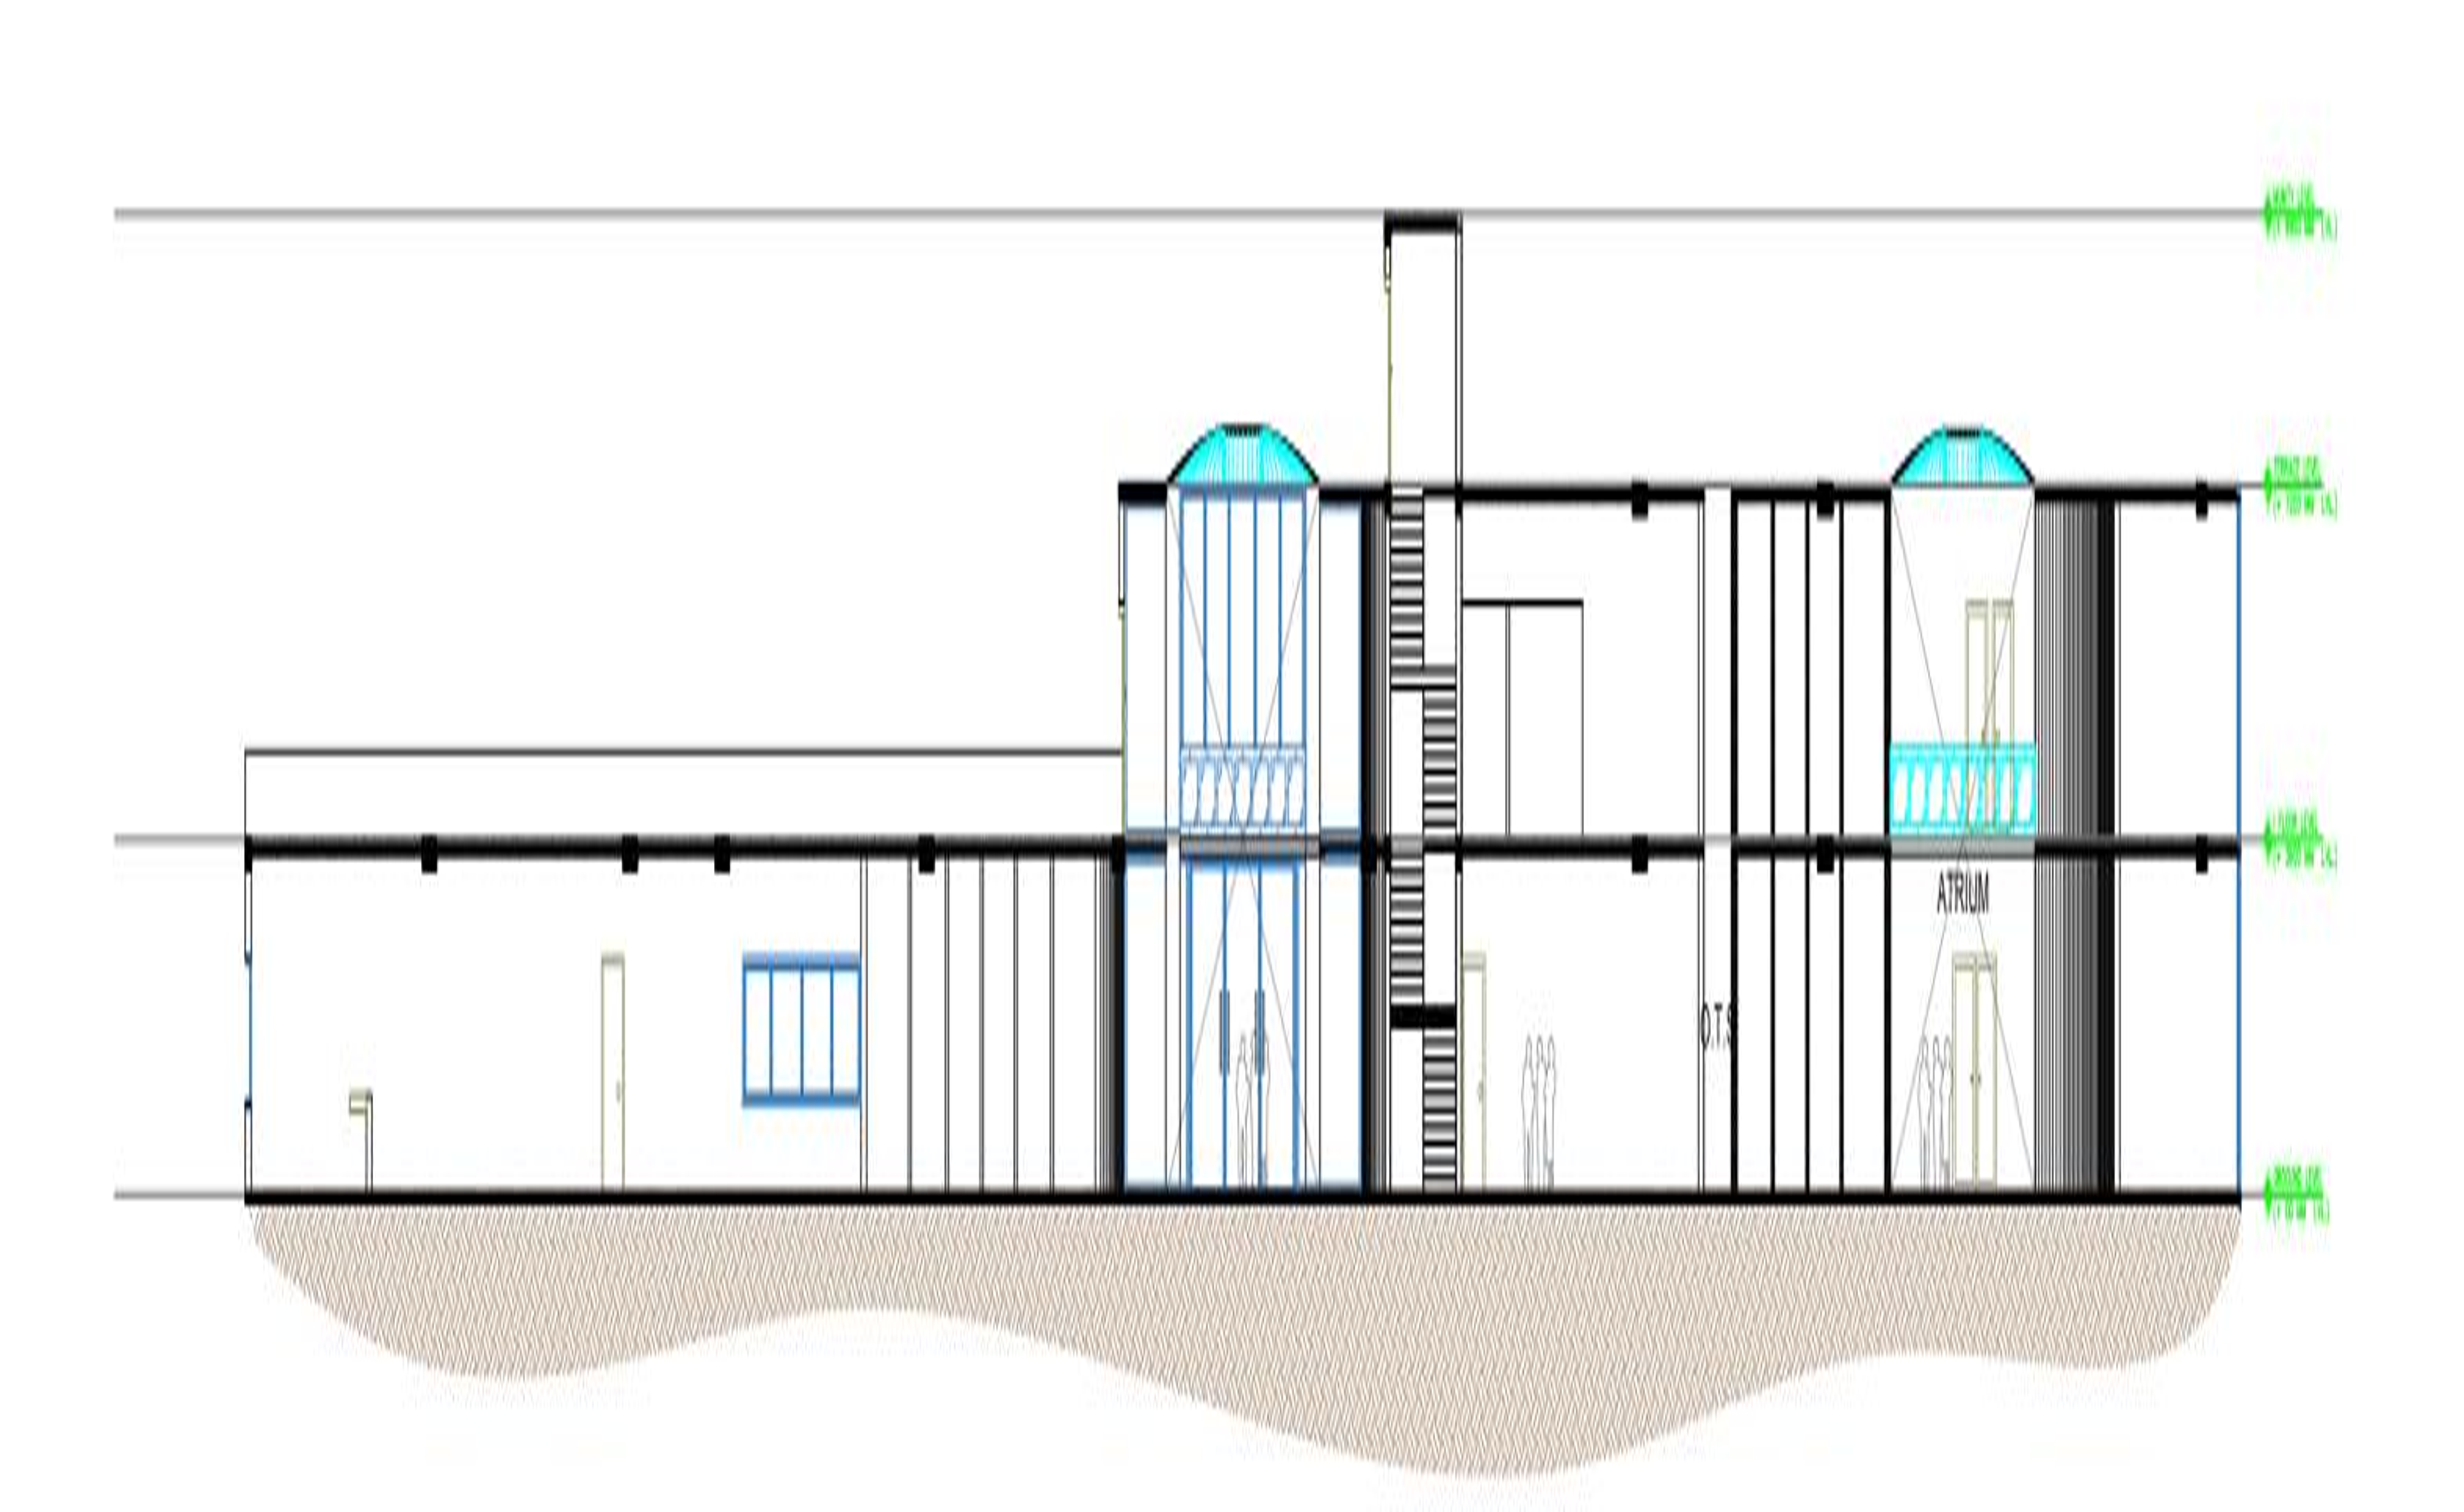

- SECTIONS



# **ELECTIVE**

- LANDSCAPE
- SECURITY AND SURVILLANCE







# **3D VIEWS**

VIEWS OF THE PROJECT











CENTRE FOR FILM FESTIVAL DWARKA SECTOR 17, NEW DELHI

CONVENTION CENTRE FLOOR PLAN



SECOND FLOOR PLAN





SIDE ELEVATION



FRONT ELEVATION



## SECTION AA'



CENTER
FOR
FILM
FRSTIVAL

DWARKA SECTOR 17, NEW DELHI

SCALE 1:200

MULTIPLEX
(SCREEN 9)
FLOOR PLANS



CENTER

DWARKA SECTOR 17, NEW DELHI

SCALE 1:200

(SCREEN 9) FLOOR PLANS



BASEMENT FLOOR PLAN

CENTER
FOR
FILM
FESTIVAL

DWARKA SECTOR 17, NEW DELHI

SCALE 1:200

MULTIPLEX
(SCREEN 9)
FLOOR PLANS





FRONT ELEVATION



SIDE ELEVATION



SECTION AA'

CENTER
FOR
FILM
FESTIVAL

DWARKA SECTOR 17, NEW DELHI

SCALE 1:250

MULTIPLEX
(SCREEN 9)
SECTION AND
ELEVATIONS



GROUND FLOOR PLAN



FIRST FLOOR PLAN



LONGITUDINAL SECTION



ELEVATION

CENTER
FOR
FILM
FESTIVAL

DWARKA SECTOR 17, NEW DELHI

SCALE 1:250

ADMINISTRATION

PLAN , SECTION AND ELEVATIONS



SECTION AA'



FRONT ELEVATION

CENTER
FOR
FILM
FESTIVAL

DWARKA SECTOR 17, NEW DELHI

SCALE 1:250

CASINO
CUM
MUSEUM

PLAN,
SECTION AND
ELEVATIONS



CENTER

DWARKA SECTOR 17, NEW DELHI

SCALE 1:250

CASINO CUM MUSEUM

PLAN, SECTION AND ELEVATIONS

AAMIR SOHAIL B.ARCH 5TH YEAR(SEM X) 1180101001 THESIS(2022-2023) SCHOOL OF ARCHITECTURE B.B.D.U.

SIDE ELEVATION



CENTRE FOR FILM FESTIVAL DWARKA SECTOR 17, NEW DELHI SITE PLAN



CENTRE FOR FILM FESTIVAL DWARKA SECTOR 17, NEW DELHI

SITE PLAN

SCALE 1:500





| LEGEND   |                            |                                   |
|----------|----------------------------|-------------