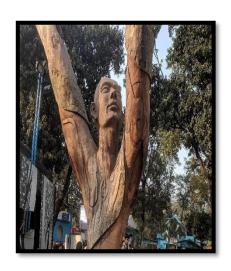

STATUE MADE OUT OF TREE TRUNK, HENCE CREATING PUBLIC ART AND INFORMAL SEATING SPACE
CENTRE FOR FILM FESTIVAL