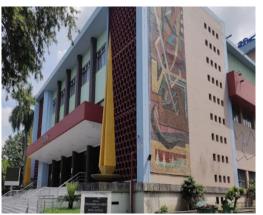

#### > INTRODUCTION

- LOCATION- CHARBAGH ROAD, CASH AND PAY COLONY, LAL KUAN, LUCKNOW
- 2. CONSTRUCTION- 1964
- 3. BUILT BY-
- 4. CAPACITY-777
- 5. TOPOGRAPHY- FLAT
- 6. PURPORESE- MUTLIPURPOSE SPACE CONFERENCES, SHOWS, ANNUAL FUNCTIONS OF SCHOOLS AND COMPETITIONS ARE ORGANIZED HERE TOO.

MURAL-CREATION OF PADMA VIBHUSHAN KG SUBRAMANYAN, A PIONEER OF INDIAN MODERN ART IN 1963