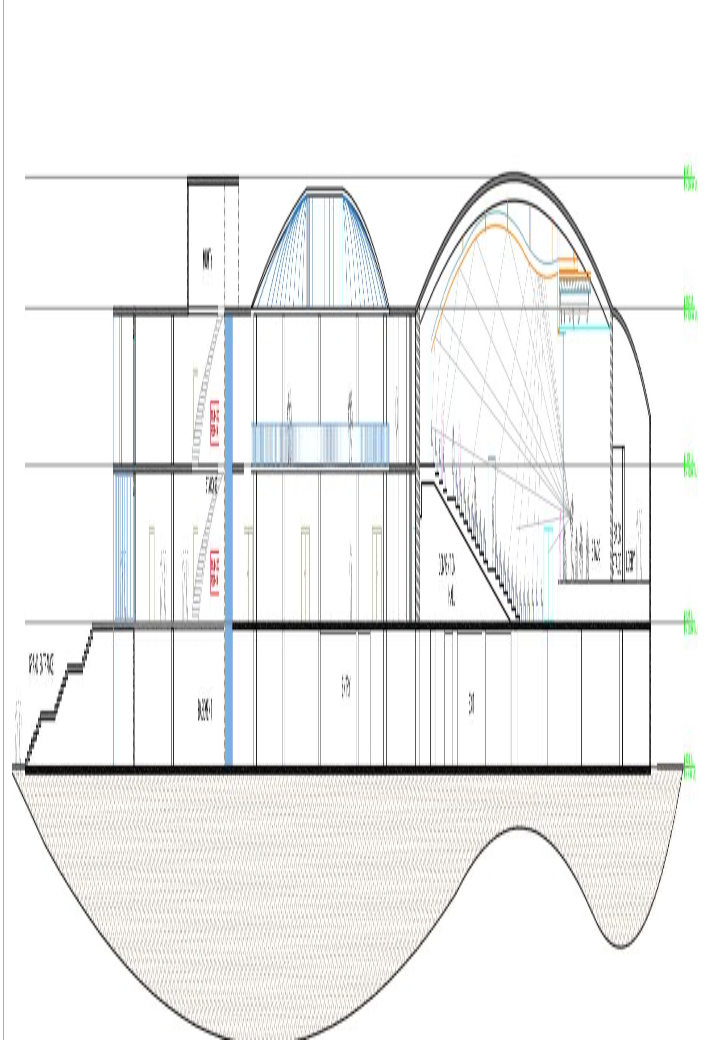

|
|           | TOILET-STAFF                                          | 4       | 16          |
|           | CIRCULATION +SERVICES                                 |         | 2000        |
|           |                                                       |         |             |
|           | TOTAL BUILT UP AREA                                   |         |             |
|           |                                                       |         |             |

# **DESIGN DEVLOPMENT**

- SITE PLAN
- ALL PLANS
- SECTIONS



# **ELECTIVE**

- LANDSCAPE
- SECURITY AND SURVILLANCE







# **3D VIEWS**

VIEWS OF THE PROJECT











CENTRE FOR FILM FESTIVAL DWARKA SECTOR 17, NEW DELHI

CONVENTION CENTRE FLOOR PLAN



SECOND FLOOR PLAN





SIDE ELEVATION



FRONT ELEVATION



## SECTION AA'



CENTER
FOR
FILM
FRSTIVAL

DWARKA SECTOR 17, NEW DELHI

SCALE 1:200

MULTIPLEX
(SCREEN 9)
FLOOR PLANS



CENTER

DWARKA SECTOR 17, NEW DELHI

SCALE 1:200

(SCREEN 9) FLOOR PLANS



BASEMENT FLOOR PLAN

CENTER
FOR
FILM
FESTIVAL

DWARKA SECTOR 17, NEW DELHI

SCALE 1:200

MULTIPLEX
(SCREEN 9)
FLOOR PLANS





FRONT ELEVATION



SIDE ELEVATION



SECTION AA'

CENTER
FOR
FILM
FESTIVAL

DWARKA SECTOR 17, NEW DELHI

SCALE 1:250

MULTIPLEX
(SCREEN 9)
SECTION AND
ELEVATIONS



GROUND FLOOR PLAN



FIRST FLOOR PLAN



LONGITUDINAL SECTION



ELEVATION

CENTER
FOR
FILM
FESTIVAL

DWARKA SECTOR 17, NEW DELHI

SCALE 1:250

ADMINISTRATION

PLAN , SECTION AND ELEVATIONS



SECTION AA'



FRONT ELEVATION

CENTER
FOR
FILM
FESTIVAL

DWARKA SECTOR 17, NEW DELHI

SCALE 1:250

CASINO
CUM
MUSE