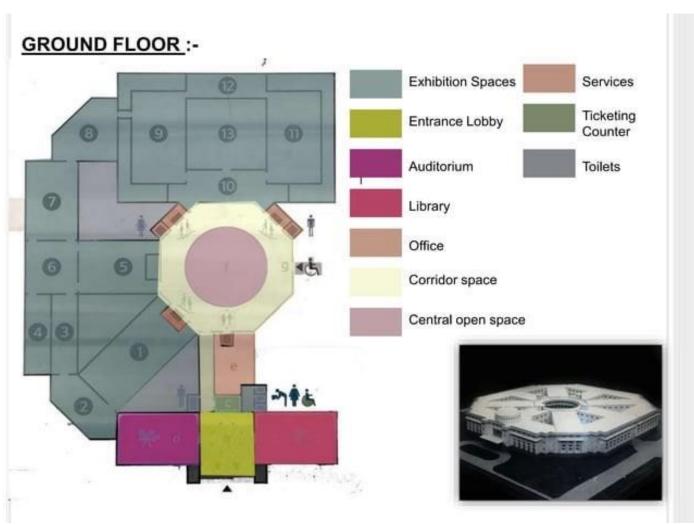

ITORIUM
LOUIS LUMIERE





## ROOM ESTÉRE

- ROOM ESTERE IS THE AUDITORIUM AT THE ROOF TOP, AND THE THIRD LARGEST CAPACITY IN THE BUILDING, ALMOST HALF LESS THAN THE PREVIOUS
- MAXIMUM CAPACITY (PLENARY): 447 PEOPLE
- 452 IN CONFERENCE
- 291 IN PROJECTION
- DEPTH OF STAGE FROM NOSE TO STAGE:4M





**PLAN AND SECTION OF ROOM ESTERE.** 



**SEATING VIEW OF ROOM ESTERE.** 

## > AUDITORIUM A

- 280 SEATS CAPACITY
- STAGE DEPTH: 3.80 M
- FIXED SCREEN: 9 M X 3.60 M
- THE AUDITORIUM A IS SERVICED BY A HOIST WHOSE DIMENSIONS ARE THE FOLLOWING(CAB):2.38 WIDTH,7.35 DEPTH,3.16 HEIGHT



#### **SEATING OF AUDITORIUM A**

## AUDITORIUM K

- 147 SEATS CAPACITY
- STAGE DEPTH: 3.86M
- FIXED SCREEN:5.50M X 2.50M





**SEATING OF AUDITORIUM K** 

## **NATIONAL MUSEUM NEW DELHI**

## CIRCULATION PLAN





#### FIRST FLOOR :-



#### SECOND FLOOR :-





**COURTYARD** 



**MODEL OF MUSEUM** 



**FRONT VIEW** 



**SPECIAL EXHIBITION PLAN** 







#### **EFFECTIVE USE OF SPOT LIGHT**

- ARTIFICIAL LIGHTING IS DONE WITH DAY LIGHT EXHIBITS KEPT TO MINIMUM.
- NATURAL LIGHTING IS ONLY USED IN CENTER CIRCULATION COURT.
- WELL PLAYED WITH FOCUSED LIGHTS WITH THE USE OF CONCAVE AND CONVEX LENSE DIFFERENT PLACES.
- IN JEWELLERY SECTION THE GALLERY WAS DARK AND RECESSED POCKETS WERE MADE WITH MINIMAL LIGHTING.
- THE WHOLE STRUCTURE IS BASED AROUND THE CENTRAL ROTUNDA WHICH LITS UP THE ENTIRE CORRIDOR.







- BRONZE GALLERY WAS ARTICULATED IN A DIFFERENT MANNER EVEN THE PILLARS WERE USED AS DISPLAY OF SCULPTURE.
- SITTING AREA WAS WELL PLAYED WITH SCIO.
- BUILDING IS MADE USING HIGH STRENGTH R.C