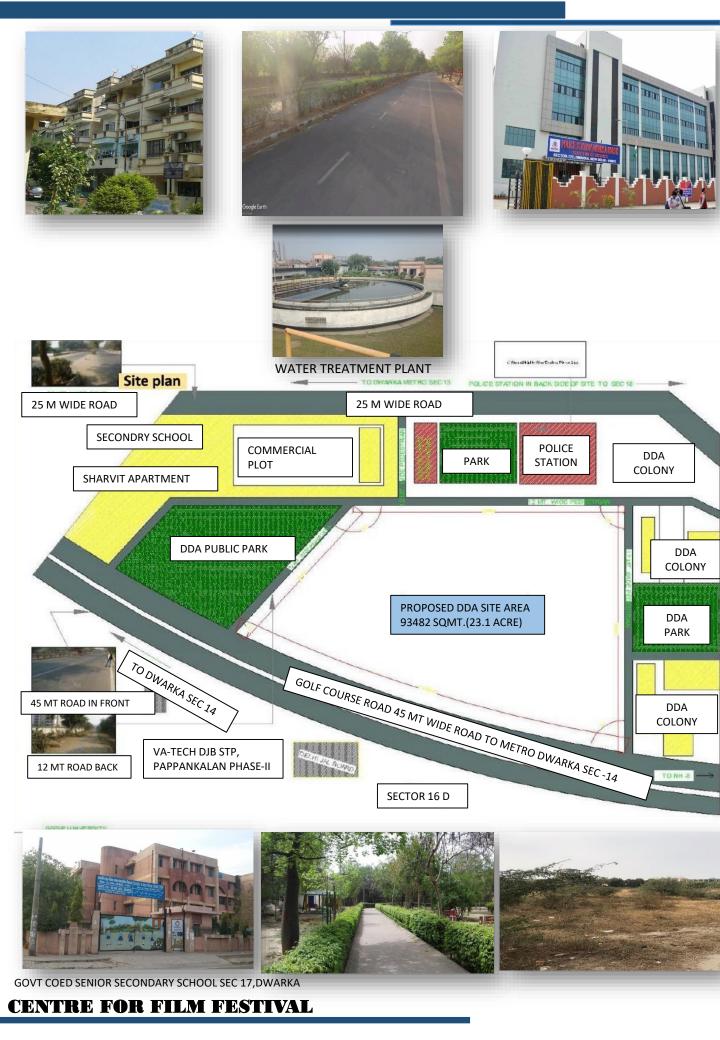

# **SITE ANALYSIS**

- THE PROPOSED SITE IS LOCATED IN SEC-17 NEW DELHI INDIA. THE PROPOSED SITE ACCESS FOUR SIDE. ITS PROXIMITY INTERNATIONAL AND DOMESTIC AIRPORT TRAVEL TIME LESS THAN 15 MINUTES.
- DELHI METRO PROVIDING EXCELLENT CONNECTIVITY WITH NORTH WEST AND CENTRAL DELHI.
- THE SITE SHOULD BE REGULAR AND SLOPE FLAT SURFACES ARE MOST SATISFACTORY AND THE SIMPLE SITES CAN BE USED FOR FORMING THE TIERS OF THE SLOPE.

# **LOCATION**

• THE PROPOSED SITE IS LOCATEDIN DWARKA SEC-17 NEW DELHI INDIA.

#### **AREA**

• 23.1 ACRES.

# **ACCESS**

- METRO RAIL.
- NAGAFGARH ROAD ON THE NORTH WEST.
- PANKILA ROAD ON NORTH EAST.
- CANTONMENT AREA. 100 METER WIDE EXPRESSWAY LINKING NH-8 DWARKA.

- SITE INFORMATION
- •SITE AREA = 23.1 ACRES (93482 SQ M)
- PERMISSIBLE FAR. = 1.5 PERMISSIBLE.
- GROUND COVERAGE = 30%PERMISSIBLE GROUND COVERAGE = 30 X 93482/100 = 28044 SQ M
- BUILT UP AREA = 1.5X93482=1,40,178 SQ M
- MINIMUM SET BACK FRONT-15MSIDE AND REAR-9 M.
- HEIGHT RESTRICTION 20M

# **SHAPE AND SIZE OF SITE**

- THE SHAPE OF SITE IS TRAPEZIUM.
- THE AREA OF SITE FOR FILM FESTIVAL IS 8 HECTARE APPROX.

# **SURROUNDING SITE**

- THE WEST FACE OF SITE ABOUT 45 METER WIDE ROAD ALONG SECTOR
   16 –B WHILE THE EAST FACE OF SITE ABOUT 12 METERS.
- WIDE ROAD ADJOINING THE SITE FOR COMMUNITY CENTER AND POLICE STATION.
- •THE NORTH AND THE SOUTH FACE OF THE SITE ADJOINS PARKS, RESIDENTIAL AREA AND MASTER PLAN GREEN AND DDA HOUSING RESPECTIVELY.

# **CONSTRAINT AND POTENTIAL OF SITE**

THE LOCATION OF THE SITE IS SUCH THAT IT IS UTILIZED BY THE LARGE NO. OF PEOPLE DUE TO CONNECTIVITY. LOCATED IN URBAN HUB OF THE CITY. THUS WE REACHING DWARKA IS NOT A PROBLEM AND THE EXCESS TO THE SITE IS VERY SHORT FORM METRO STATION JUST 15 MINT WALKING DISTANCE, THE MAIN EXCESS TO THE SITE IS FROM 45 MTS WIDE ROAD (WITH SERVICES ROAD RUNNING ALONG THE SITE ) ON WEST, ENTRY TO SPORTS COMPLEX CAN BE FROM 45 MTS WIDE ROAD THE LONGER SIDE OF THE SIDE.