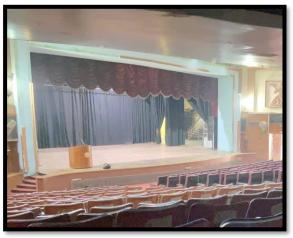

## > STAGE

- 1. RECTANGULAR STAGE OF 40 FT.
- 2. STAGE LEVEL IS +900 MM.
- 3. FLOORING- WOODEN
- 4. PROJECTION SCREEN- 12MX18M
- 5. AT BOTH SIDE OF THE STAGE THERE IS A BACK STAGE, GREEN ROOM & CONTROL ROOM ENTRY.

STAGE OF AUDITORIUM WAITING AREA AND FOOD COURT

**CURVE CEILING AT WAITING AREA** 

**FOOD COURT** 

## CONTROL ROOM AND V.I.P. ROOM

**BESIDE THE STAGE** 

40 FT.X 40 FT.STAGE

**CARPET ON FLOOR** 