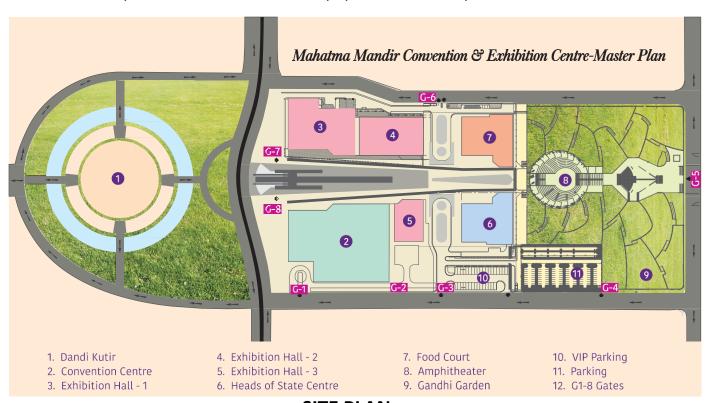

M AWAY FROM STATE VIDHANSABHA BUILDING IN THE DIRECTION OF GANDHINAGAR RAILWAY STATION.

THE ROAD CONNECTING STATE SECRETARIAT AND CONVENTION CENTRE

 SERVE OF THE CONTROL OF TH



## > CONSTRUCTION PHASES

- PHASE 1A INCLUDES 20,784 SQ. M OF BUSINESS CENTER AND 10,233
   SQ. M OF EXHIBITION HALLS, 2,347 SQ.MT OF SERVICE AREA.
- PHASE 1B WILL INCLUDE PHOTO GALLERY, FOOD COURT, DEVELOPMENT OF EXTERNAL LANDSCAPE AND PATHWAYS AROUND THE BUSINESS AND

CENERAL FOR FILM FESTIVALRESSI

- PHASE 1B WILL INCLUDE PHOTO GALLERY, FOOD COURT, DEVELOPMENT OF EXTERNAL LANDSCAPE AND PATHWAYS AROUND THE BUSINESS AND EXHIBITION CENTER. (IN PROGRESS)
- PHASE 2 WILL INCLUDE THE DEVELOPMENT OF GANDHI GARDEN, SALT MOUND (MUSEUM), WINDMILL, THE CHARKA, AND CABLE STAYED BRIDGE (DANDI MARCH BRIDGE). (IN PROGRESS)



#### <u>SITE PLAN</u>



## **SITE PLAN WITH DIIFERENT PHASES**







<u>VIEWS</u>

## > THE CONVENTION CENTER

- CAPACITY 6000 SEATS (UNDIVIDED) WITH VIP VIEWING GALLERIES.
- CEILING HEIGHT OF 11M, MULTI-PURPOSE COLUMN FREE AIR-CONDITIONED SPACE OF SIZE 60M X 90M.
- MOVABLE PARTITION WALLS FACILITATE THE DIVISION OF HALL INTO 3 SEPARATE HALLS. CONCEALED SERVICE TRENCHES FOR ELECTRICAL & WATER SUPPLY.
- 8 LANGUAGE INTERPRETATION BOOTHS.
- MOVABLE MODULAR STAGES, LIGHTING TRUSSES, HANGING HOOKS CAPACITY UP-TO 2 TONES AND OTHER MECHANICAL AND ELECTRICAL FACILITIES.
- PLUG & PLAY SOUND REINFORCE SYSTEM (SRS) FACILITIES.
- CONTROLLED TEMPERATURE AND LIGHTING FOR THERMAL AND VISUAL COMFORT. ADEQUATE PANTRY AREA.

## > THE EXHIBITION HALL

- 02 NO'S OF LARGE SIZED AND 1 NO. OF MEDIUM SIZED ST