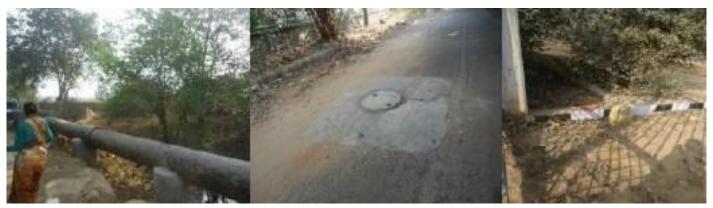

#### **ELECTRIC SUPPLY:**

THERE IS ELECTRIC LINE RUNNING OUTSIDE OF THE BOUNDARY LINE OF THE SITE WHICH CAN BE STEPPED FOR THE POWER REQUIREMENT OF THE STRUCTURE, BY CONSTRUCTING THE SUITABLE SUBSTATION/ TRANSFORMER.

#### **WATER SUPPLY**

THERE IS NO PROVISION OF WATER SUPPLY BY THE AUTHORITIES AROUND THE SITE. A TUBE WELL WILL HAVE TO BE CONSTRUCTED .

# **VEGETATION**

- THERE IS MANY TREES ON THE SITE BESIDES GRASSES AND SHRUB.
- THERE IS NOT ANY CONSTRUCTION OR EXISTING STRUCTURE ON THE BESIDES THE MASTER PLAN GREEN AREAS, SOME VEGETATION IN BUILDING AND THE SMALL TREES AND PLANT ALONG THE PEDESTRIAN IS PROPER TREE OR MAJOR VEGETATION IN SURROUNDING OF SITE.
- <u>TYPOGRAPHY</u>-RELATIVELY FLAT LANDGROUND WATER 19 METER.

FRONT 45 METER ROAD

**DELHI JAL BOARD** 

WATER LINE PIPE BEHIND SITE, SEWAGE SYSTEM INFRONT SITE, GAS PIPELINE

11 HZ VOLT LINE POLE OPPOSITE SITE, FLAP NEARENTRY OF SITE, EL. SUBSTATION

G.G.S. INDRA PRASHTHA
UNIVERSITY