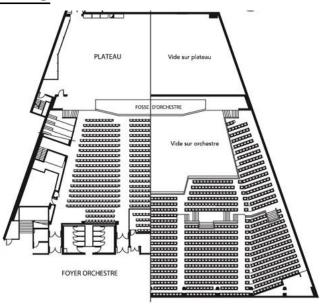

## AUDITORIUM LOUIS LUMIERE

- AUDITORIUM LOUIS LUMIERE IS THE LARGEST AUDITORIUM IN PALAIS DE FESTIVALS.
- SPREAD ON THE SECOND AND THE THIRD FLOOR, THIS AUDITORIUM IS THE ONE WHERE THE MAIN RED CARPET IS LAID.
- 2309 SEATS
- 758 SEATS IN THE ORCHESTRA
- 1428 SEATS ON THE BALCONY
- FIXED CINEMA SCREEN: 19 X 8 M

STAGE: 13.70 M FIXED CINEMA

SCREEN: 15 X 6.55 M

SCREEN: 15 X 6.55 IVI

PLAN OF AUDITORIUM LOUIS LUMIERE

VIEW OF AUDITORIUM
LOUIS LUMIERE