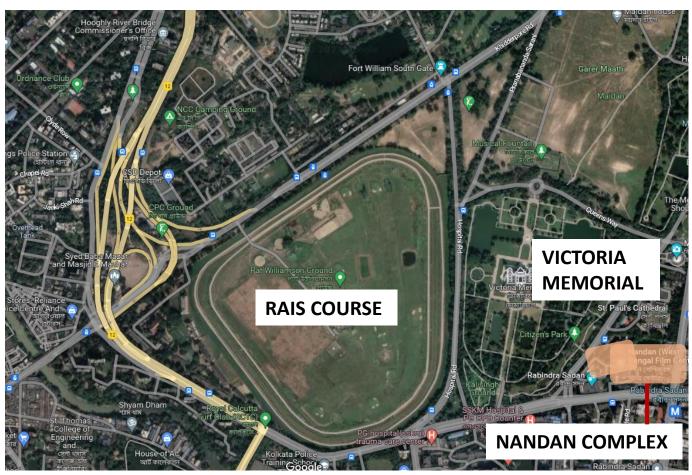

# **NANDAN COMPLEX**

NANDAN IS A GOVERNMENT-SPONSORED FILM & CULTURAL CENTER IN KOLKATA, INDIA. THE PRIMARY AIM OF THE CULTURAL HUB TO ENCOURAGE & FACILITATE CINEMATIC AWARENESS IN SOCIETYTHECOMPLEX, BESIDES BEING A MODERN CINEMA AND CULTURAL COMPLEX, IS A POPULAR DESTINATION FOR THE YOUNG AND THE AGED ALIKE

NANDAN LOGO BY SATYAJIT RAY

**NANDAN THEATER** 

RABINDRA SADAN

# RABINDRA SADAN

RABINDRA SADAN IS A CULTURAL CENTER AND THEATRE IN KOLKATA, LOCATED NEAR THE NANDAN CINEMA AND CULTURAL COMPLEX AND THE ACADEMY OF FINE ARTS ON AJC BOSE ROAD IN SOUTH KOLKATA