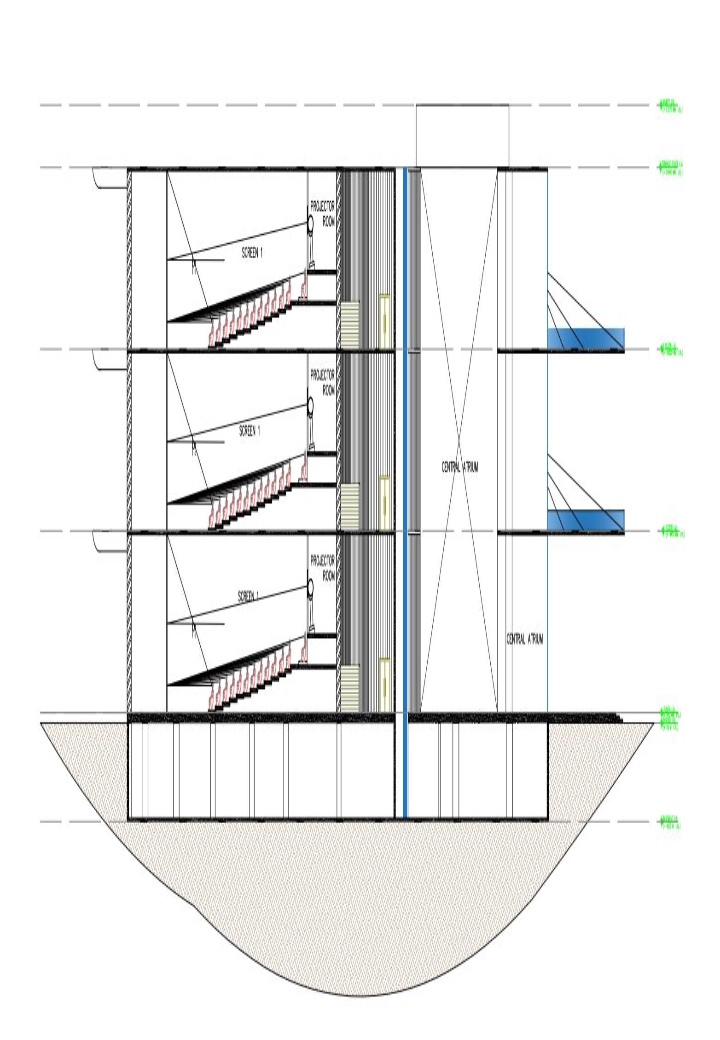

## > STAGE

- 1. RECTANGULAR STAGE OF 40 FT.
- 2. STAGE LEVEL IS +900 MM.
- 3. FLOORING- WOODEN
- 4. PROJECTION SCREEN- 12MX18M
- 5. AT BOTH SIDE OF THE STAGE THERE IS A BACK STAGE, GREEN ROOM & CONTROL ROOM ENTRY.

## CONTROL ROOM AND V.I.P. ROOM

**BESIDE THE STAGE** 

40 FT.X 40 FT.STAGE

**CARPET ON FLOOR** 