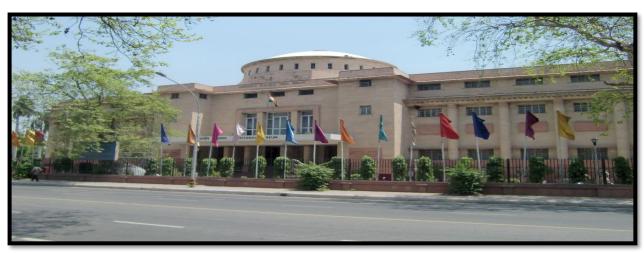

## **NATIONAL MUSEUM NEW DELHI**

#### SECOND FLOOR :-

**COURTYARD** 

**MODEL OF MUSEUM** 

**FRONT VIEW** 

**SPECIAL EXHIBITION PLAN** 