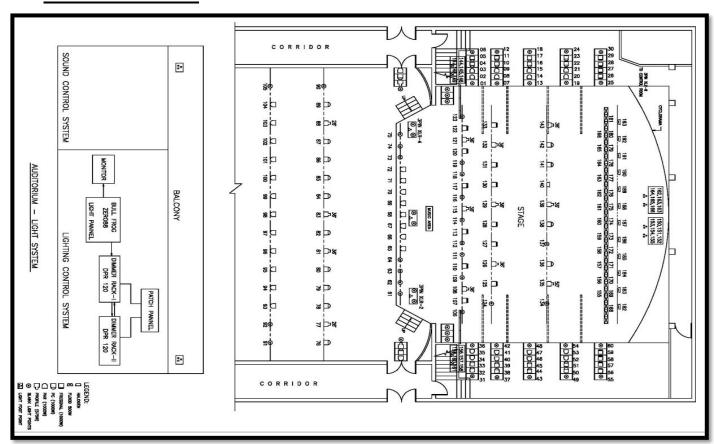

# SITE PLAN

# GROUND FLOOR PLAN

# BALCONY / CONTROL ROOM PLAN

# BASEMENT / GREEN ROOM PLAN

# > Stage plan

• THE AUDITORIUM HAS ONE OF THE FINEST STAGES IN THE CITY OF DELHI WITH A WIDTH OF 15 METERS AND A DEPTH OF 14 METERS. THE AUDITORIUM STAGE IS IDEAL FOR DEMANDING THEATRICAL PERFORMANCES. TO ENABLE QUICK CHANGE OF SCENES AND SETS AS WELL AS ELABORATE LIGHTING DESIGN, THE STAGE IS EQUIPPED WITH 21 FLYING BARS WITH AN UPPER HEIGHT OF OVER 14 METERS.

## **LIGHTING PLAN**