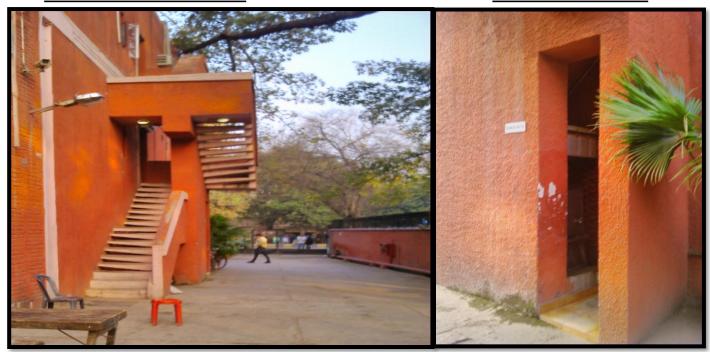

ELL KNOWN AS THE CULTURAL HUB OF THE CAPITAL. THE AUDITORIUM IS WELL CONNECTED BY BUS SERVICES AS WELL AS THE DELHI METRO WHICH HAS ITS STATION JUST 5 MINUTES WALKING DISTANCE FROM THE HALL.



# > LOCATION MAP

- ■DISTANCE FROM MANDI HOUSE METRO STATION 850m
- ■DISTANCE FROM MANDI HOUSE BUS STOP 350m



# > CONNECTIVITY FOR AUDIENCE



# CONNECTIVITY FOR STAFF



# CONNECTIVITY FOR PARTICIPANTS



# LANDSCAPING



# FOYER AREA



 THE AUDITORIUM HAS A DIRECT INWARD DIALING TELEPHONE SYSTEM TO HANDLE CUSTOMER QUERIES AS WELL AS A MOBILE COMMUNICATION SYSTEM TO ENABLE INTERCONNECTION BETWEEN THE STAGE AND THE CONTROL ROOM. IN ORDER TO ENHANCE SECURITY, THE AUDITORIUM HAS AN ELABORATE CCTV SYSTEM.

# > <u>SEATING</u>



# > PARKING INSIDE THE SITE



# FIRE EXIT STAIRCASE

# > WATER COOLER



# PARKING OUTSIDE THE AUDITORIUM



# SITE SURROUNDINGS



# SITE PLAN



# GROUND FLOOR PLAN



# BALCONY / CONTROL ROOM PLAN



# CROSS SECTION OF AA'



# WALL SECTION



# CONTROL ROOM





THE AUDITORIUM HAS EXCELLENT ACOUSTICS. IT IS FURTHERMORE EQUIPPED WITH A PROFESSIONAL QUALITY SOUND SYSTEM USING JBL SPEAKERS, CROWN AMPLIFIERS AND A 32 CHANNEL SOUNDCRAFT MIXER. THE AUDITORIUM ALSO HAS ITS OWN SOPHISTICATED STAGE LIGHTING WITH A LARGE VARIETY OF PROFESSIONAL LIGHTS SUCH AS PARS, PROFILES, VICTORIES, ETC., WHICH ARE CONNECTED THROUGH A COMPUTERIZED SOFT PATCHING SYSTEM TO A 48 CHANNEL, ZERO 88, BULLFROG CONTROL PANEL.

# BASEMENT / GREEN ROOM PLAN



# > Stage plan



• THE AUDITORIUM HAS ONE OF THE FINEST STAGES IN THE CITY OF DELHI WITH A WIDTH OF 15 METERS AND A DEPTH OF 14 ME