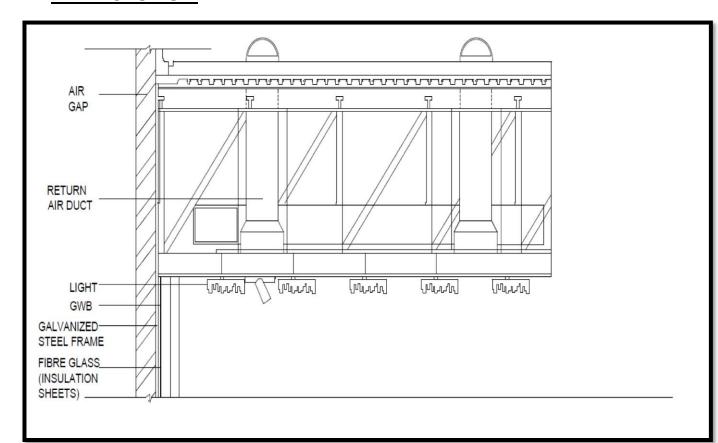

E FROM THE HALL.



# > LOCATION MAP

- ■DISTANCE FROM MANDI HOUSE METRO STATION 850m
- ■DISTANCE FROM MANDI HOUSE BUS STOP 350m



# > CONNECTIVITY FOR AUDIENCE



# CONNECTIVITY FOR STAFF



# CONNECTIVITY FOR PARTICIPANTS



# LANDSCAPING



# FOYER AREA



 THE AUDITORIUM HAS A DIRECT INWARD DIALING TELEPHONE SYSTEM TO HANDLE CUSTOMER QUERIES AS WELL AS A MOBILE COMMUNICATION SYSTEM TO ENABLE INTERCONNECTION BETWEEN THE STAGE AND THE CONTROL ROOM. IN ORDER TO ENHANCE SECURITY, THE AUDITORIUM HAS AN ELABORATE CCTV SYSTEM.

# > <u>SEATING</u>



# > PARKING INSIDE THE SITE



# FIRE EXIT STAIRCASE

# > WATER COOLER



# PARKING OUTSIDE THE AUDITORIUM



# SITE SURROUNDINGS



# SITE PLAN



# GROUND FLOOR PLAN



# BALCONY / CONTROL ROOM PLAN



# CROSS SECTION OF AA'



# WALL SECTION



# CONTROL ROOM





THE AUDITORIUM HAS EXCELLENT ACOUSTICS. IT IS FURTHERMORE EQUIPPED WITH A PROFESSIONAL QUALITY SOUND SYSTEM USING JBL SPEAKERS, CROWN AMPLIFIERS AND A 32 CHANNEL SOUNDCRAFT MIXER. THE AUDITORIUM ALSO HAS ITS OWN SOPHISTICATED STAGE LIGHTING WITH A LARGE VARIETY OF PROFESSIONAL LIGHTS SUCH AS PARS, PROFILES, VICTORIES, ETC., WHICH ARE CONNECTED THROUGH A COMPUTERIZED SOFT PATCHING SYSTEM TO A 48 CHANNEL, ZERO 88, BULLFROG CONTROL PANEL.

# BASEMENT / GREEN ROOM PLAN



# > Stage plan



• THE AUDITORIUM HAS ONE OF THE FINEST STAGES IN THE CITY OF DELHI WITH A WIDTH OF 15 METERS AND A DEPTH OF 14 METERS. THE AUDITORIUM STAGE IS IDEAL FOR DEMANDING THEATRICAL PERFORMANCES. TO ENABLE QUICK CHANGE OF SCENES AND SETS AS WELL AS ELABORATE LIGHTING DESIGN, THE STAGE IS EQUIPP