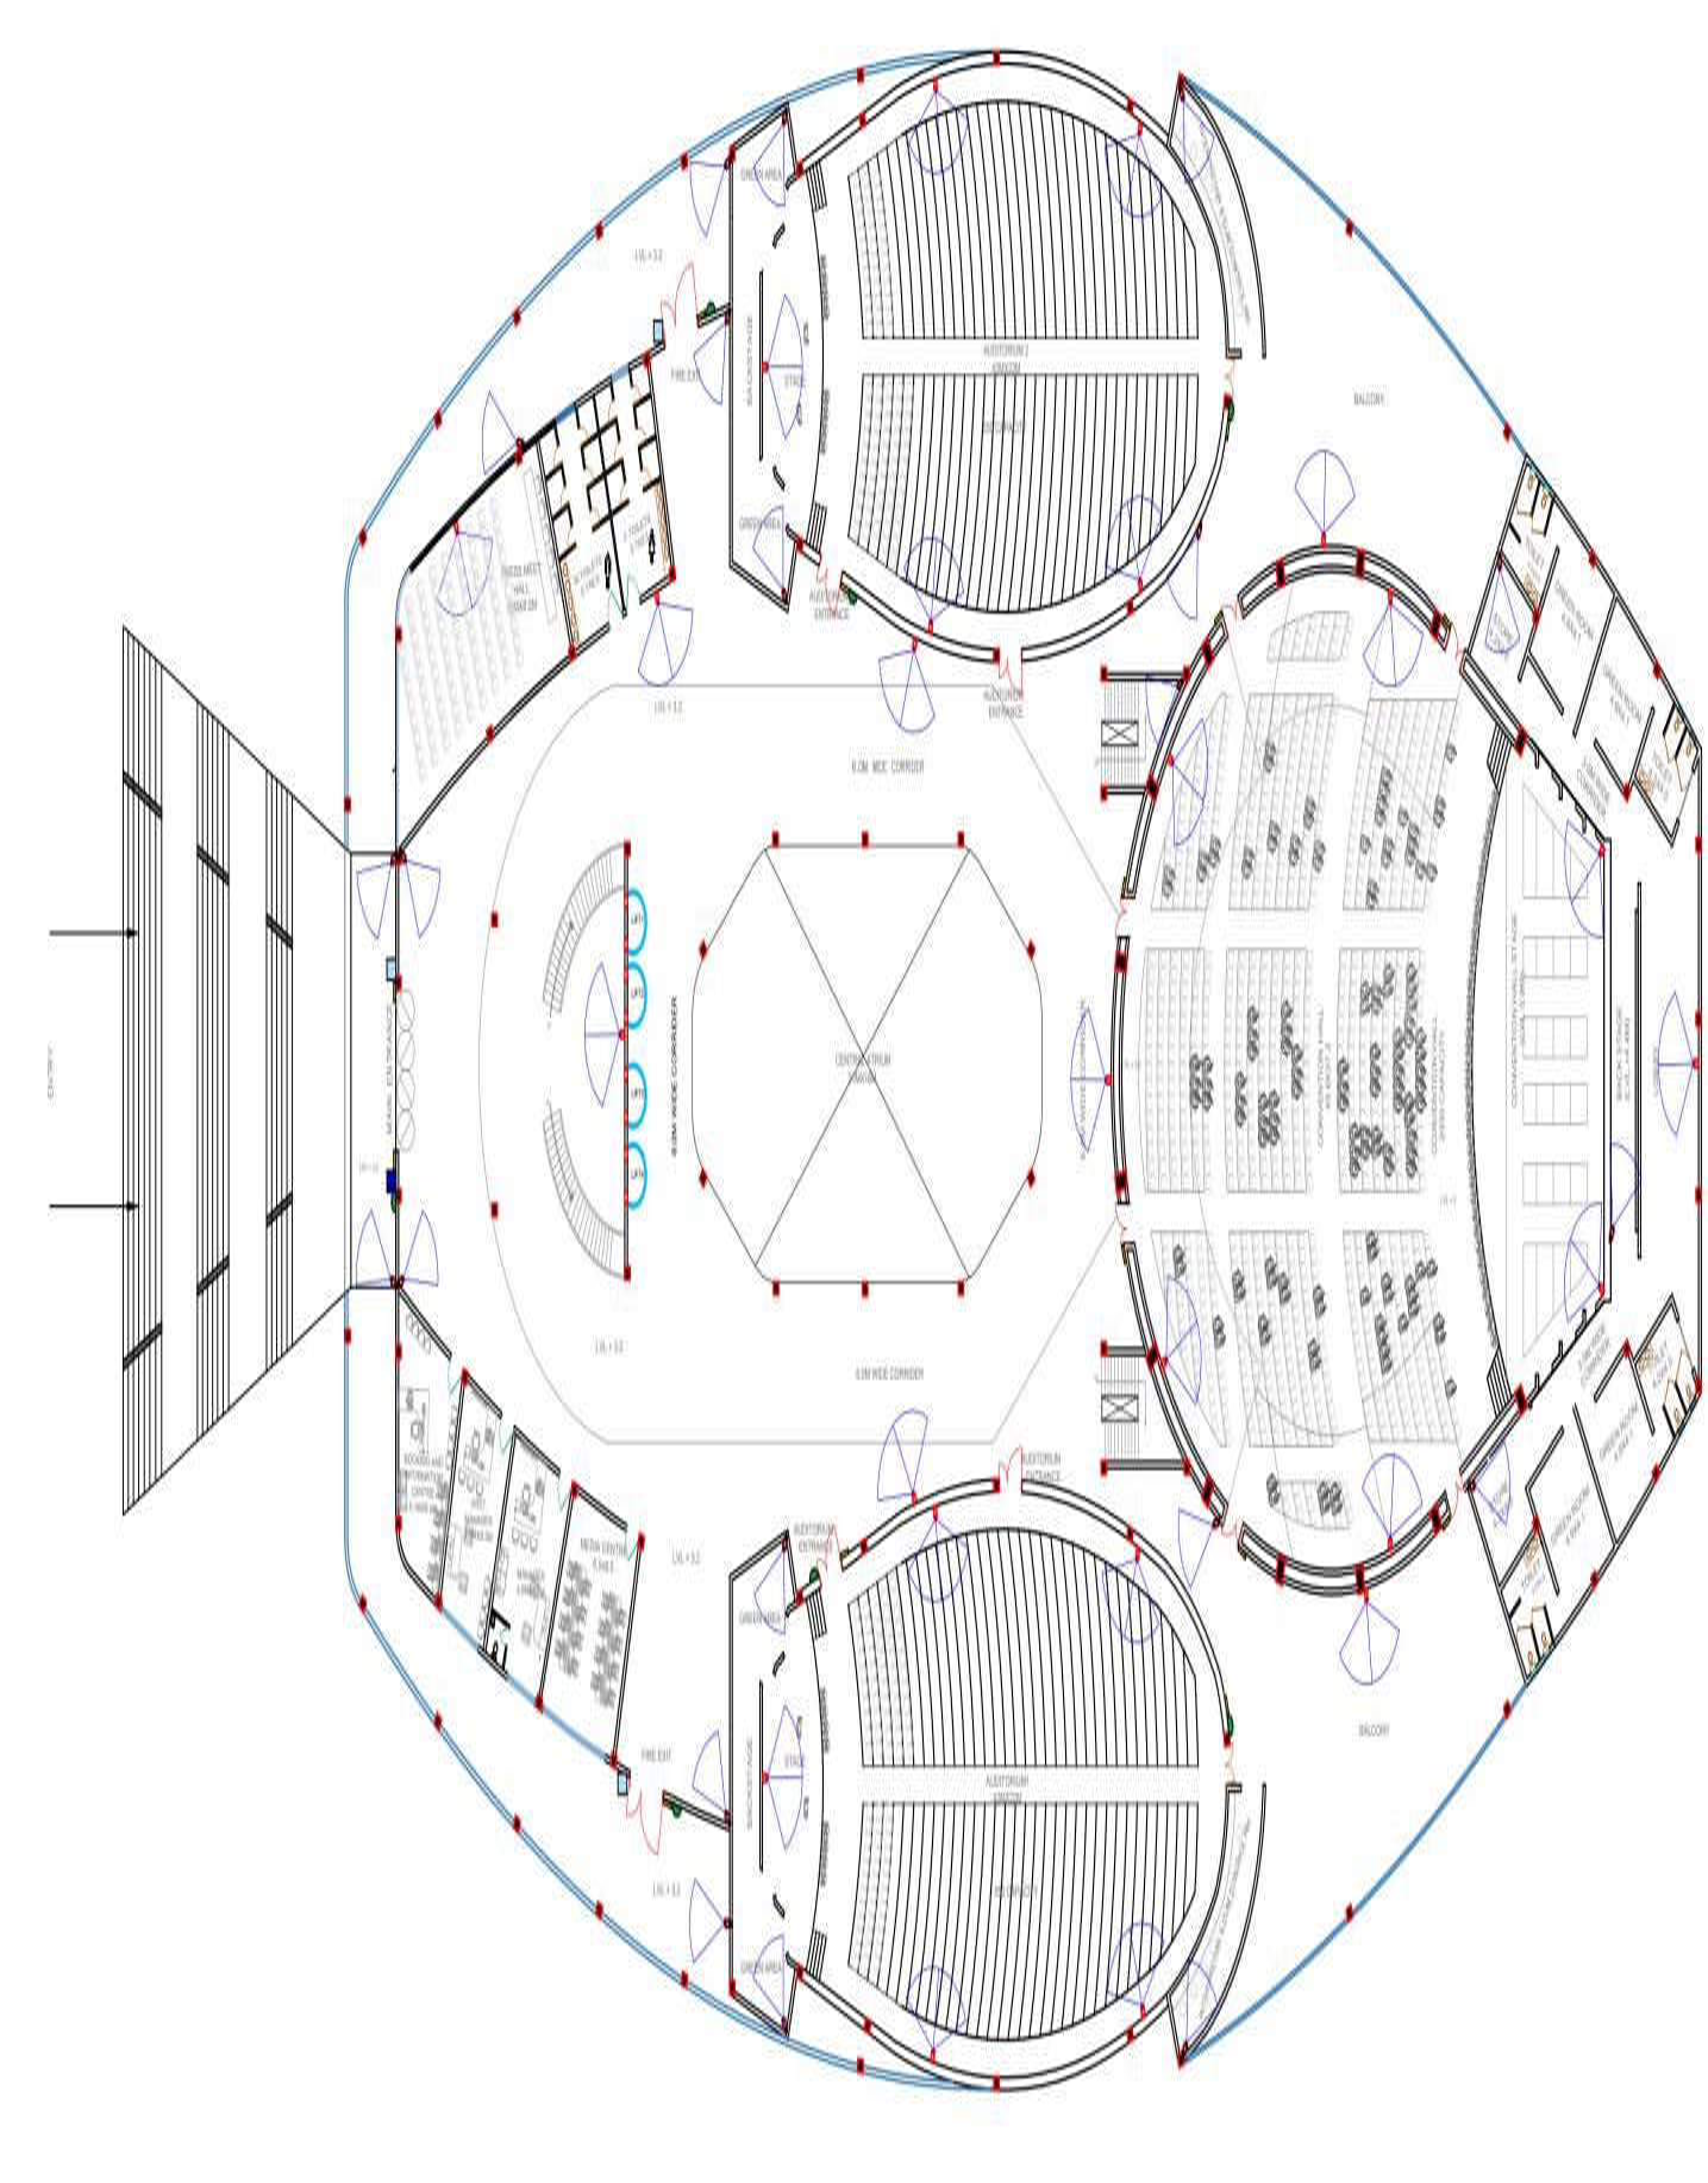

IVAL

DWARKA SECTOR 17, NEW DELHI

SCALE 1:250

MULTIPLEX
(SCREEN 9)
SECTION AND
ELEVATIONS



GROUND FLOOR PLAN



FIRST FLOOR PLAN



LONGITUDINAL SECTION



ELEVATION

CENTER
FOR
FILM
FESTIVAL

DWARKA SECTOR 17, NEW DELHI

SCALE 1:250

ADMINISTRATION

PLAN , SECTION AND ELEVATIONS



SECTION AA'



FRONT ELEVATION

CENTER
FOR
FILM
FESTIVAL

DWARKA SECTOR 17, NEW DELHI

SCALE 1:250

CASINO
CUM
MUSEUM

PLAN,
SECTION AND
ELEVATIONS



CENTER

DWARKA SECTOR 17, NEW DELHI

SCALE 1:250

CASINO CUM MUSEUM

PLAN, SECTION AND ELEVATIONS

AAMIR SOHAIL B.ARCH 5TH YEAR(SEM X) 1180101001 THESIS(2022-2023) SCHOOL OF ARCHITECTURE B.B.D.U.

SIDE ELEVATION



CENTRE FOR FILM FESTIVAL DWARKA SECTOR 17, NEW DELHI SITE PLAN



CENTRE FOR FILM FESTIVAL DWARKA SECTOR 17, NEW DELHI

SITE PLAN

SCALE 1:500





| LEGEND   |                            |                                   |
|----------|----------------------------|-----------------------------------|
| Symbol   | Name                       | Remark                            |
| 0        | Closed circuit camera      | as/specification                  |
| <b>\</b> | Door frame metal detector  | every entry/exit                  |
|          | Hand held scanner          | every entry/exit                  |
|          | X-ray machine for bag scan | every entry/exit                  |
|          | IR illuminators            | as/specification                  |
| D        | Motion detectors           | every entry/exit                  |
| 0        | Card reader                | every entry/exit of office blocks |



TERRACE

CENTEA