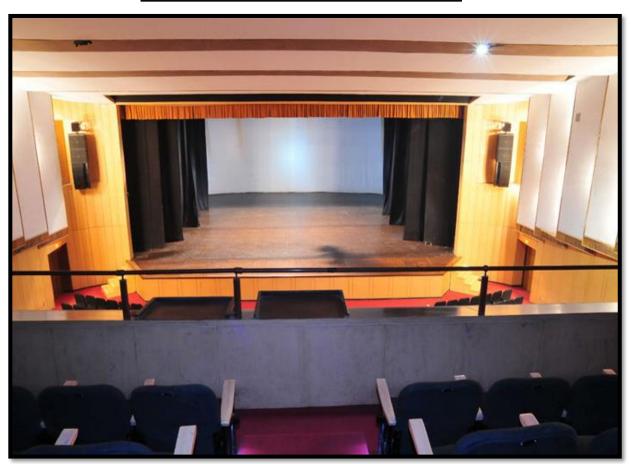

**VIEW OF HALL FROM THE STAGE** 

**SEATING** 

**VIEW OF STAGE FROM BALCONY** 

**VIEW OF THE STAGE FROM BACK ROWS OF BALCONY** 