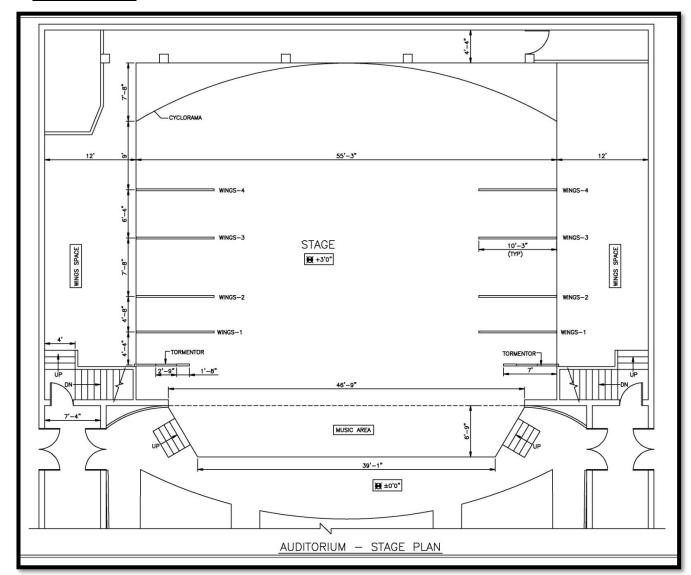

# > Stage plan

• THE AUDITORIUM HAS ONE OF THE FINEST STAGES IN THE CITY OF DELHI WITH A WIDTH OF 15 METERS AND A DEPTH OF 14 METERS. THE AUDITORIUM STAGE IS IDEAL FOR DEMANDING THEATRICAL PERFORMANCES. TO ENABLE QUICK CHANGE OF SCENES AND SETS AS WELL AS ELABORATE LIGHTING DESIGN, THE STAGE IS EQUIPPED WITH 21 FLYING BARS WITH AN UPPER HEIGHT OF OVER 14 METERS.