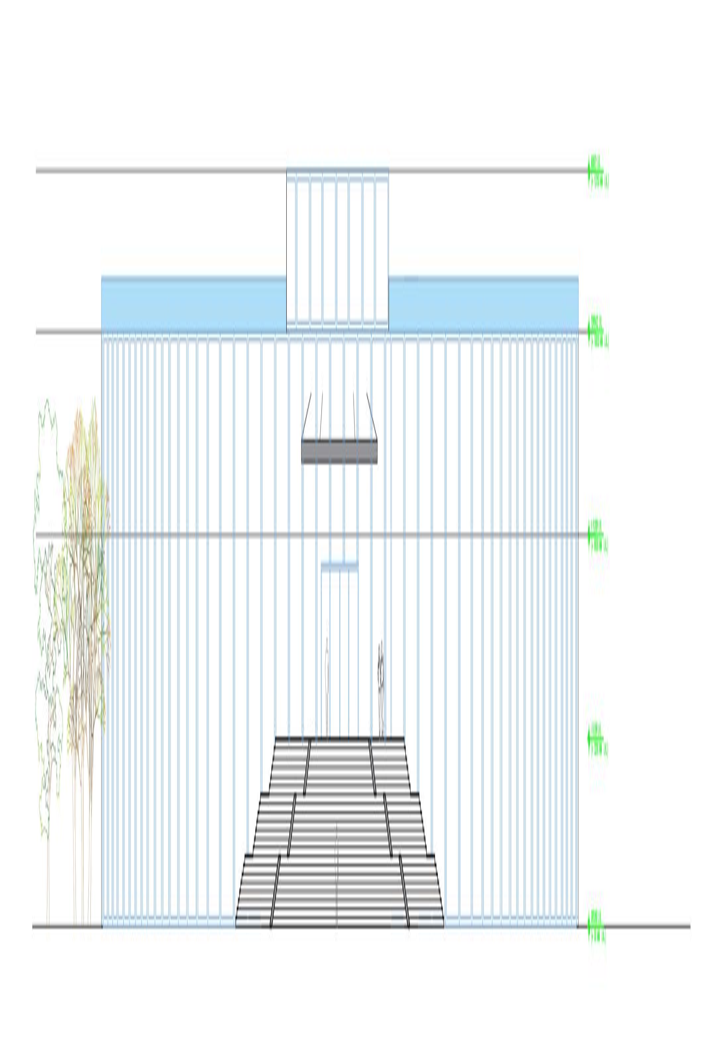

| 2       | 8           |
|           | TOILET-STAFF                                          | 4       | 16          |
|           | CIRCULATION +SERVICES                                 |         | 2000        |
|           |                                                       |         |             |
|           | TOTAL BUILT UP AREA                                   |         |             |
|           |                                                       |         |             |

# **DESIGN DEVLOPMENT**

- SITE PLAN
- ALL PLANS
- SECTIONS



# **ELECTIVE**

- LANDSCAPE
- SECURITY AND SURVILLANCE







# **3D VIEWS**

VIEWS OF THE PROJECT











CENTRE FOR FILM FESTIVAL DWARKA SECTOR 17, NEW DELHI

CONVENTION CENTRE FLOOR PLAN



SECOND FLOOR PLAN





SIDE ELEVATION



FRONT ELEVATION



## SECTION AA'



CENTER
FOR
FILM
FRSTIVAL

DWARKA SECTOR 17, NEW DELHI

SCALE 1:200

MULTIPLEX
(SCREEN 9)
FLOOR PLANS



CENTER

DWARKA SECTOR 17, NEW DELHI

SCALE 1:200

(SCREEN 9) FLOOR PLANS



BASEMENT FLOOR PLAN

CENTER
FOR
FILM
FESTIVAL

DWARKA SECTOR 17, NEW DELHI

SCALE 1:200

MULTIPLEX
(SCREEN 9)
FLOOR PLANS





FRONT ELEVATION



SIDE ELEVATION



SECTION AA'

CENTER
FOR
FILM
FESTIVAL

DWARKA SECTOR 17, NEW DELHI

SCALE 1:250

MULTIPLEX
(SCREEN 9)
SECTION AND
ELEVATIONS



GROUND FLOOR PLAN



FIRST FLOOR PLAN



LONGITUDINAL SECTION



ELEVATION

CENTER
FOR
FILM
FESTIVAL

DWARKA SECTOR 17, NEW DELHI

SCALE 1:250

ADMINISTRATION

PLAN , SECTION AND ELEVATIONS



SECTION AA'



FRONT ELEVATION

CENTER
FOR
FILM
FESTIVAL

DWARKA SECTOR 17, NEW DELHI

SCALE 1:2