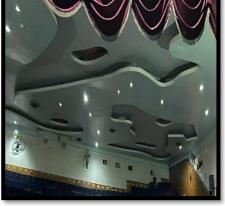

## > TYPES OF CEILING AT RAVINDRALAYA

PLYWOOD CEILING AT SIDEWAY OF AUDITORIUM

CEILING AT WAITING AREA

CEILING AT FIRST FLOOR

**CEILING AT ENTRANCE** 

**CEILING INSIDE AUDITORIUM** 

## CEILING ABOVE STAGE AND BACK STAGE