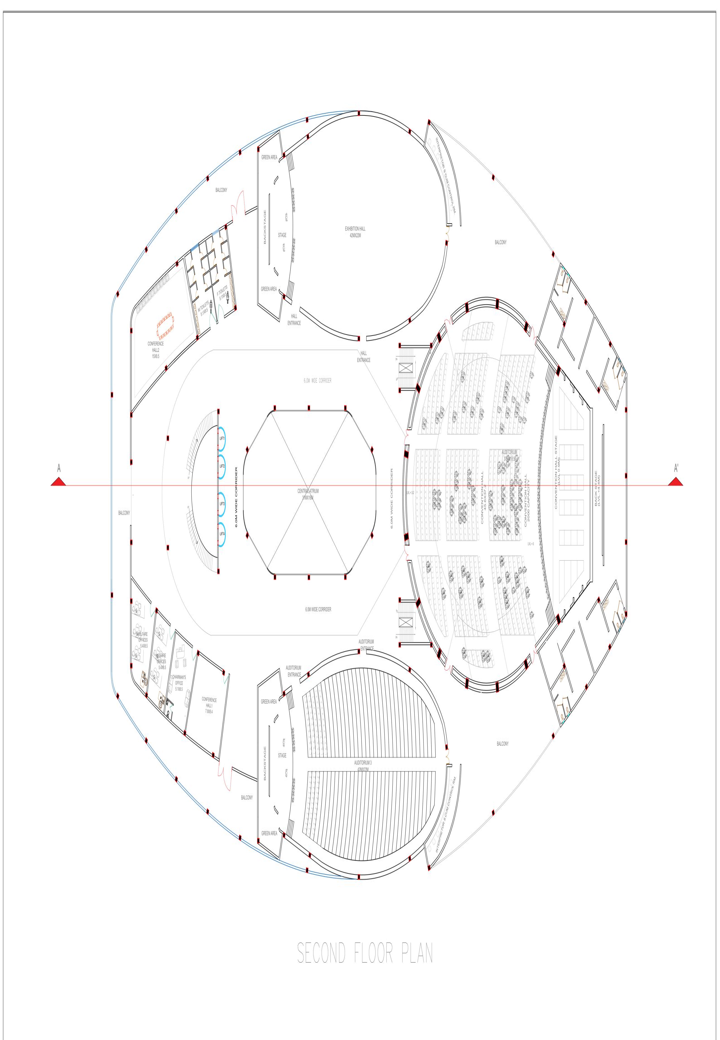

| 1       | 15          |
|           | TOILET(WATING AREA)                                   | 2       | 8           |
|           | TOILET-STAFF                                          | 4       | 16          |
|           | CIRCULATION +SERVICES                                 |         | 2000        |
|           |                                                       |         |             |
|           | TOTAL BUILT UP AREA                                   |         |             |
|           |                                                       |         |             |

# **DESIGN DEVLOPMENT**

- SITE PLAN
- ALL PLANS
- SECTIONS



# **ELECTIVE**

- LANDSCAPE
- SECURITY AND SURVILLANCE







# **3D VIEWS**

VIEWS OF THE PROJECT











CENTRE FOR FILM FESTIVAL DWARKA SECTOR 17, NEW DELHI

CONVENTION CENTRE FLOOR PLAN



SECOND FLOOR PLAN





SIDE ELEVATION



FRONT ELEVATION



## SECTION AA'



CENTER
FOR
FILM
FRSTIVAL

DWARKA SECTOR 17, NEW DELHI

SCALE 1:200

MULTIPLEX
(SCREEN 9)
FLOOR PLANS



CENTER

DWARKA SECTOR 17, NEW DELHI

SCALE 1:200

(SCREEN 9) FLOOR PLANS



BASEMENT FLOOR PLAN

CENTER
FOR
FILM
FESTIVAL

DWARKA SECTOR 17, NEW DELHI

SCALE 1:200

MULTIPLEX
(SCREEN 9)
FLOOR PLANS





FRONT ELEVATION



SIDE ELEVATION



SECTION AA'

CENTER
FOR
FILM
FESTIVAL

DWARKA SECTOR 17, NEW DELHI

SCALE 1:250

MULTIPLEX
(SCREEN 9)
SECTION AND
ELEVATIONS



GROUND FLOOR PLAN



FIRST FLOOR PLAN



LONGITUDINAL SECTION



ELEVATION

CENTER
FOR
FILM
FESTIVAL

DWARKA SECTOR 17, NEW DELHI

SCALE 1:250

ADMINISTRATION

PL