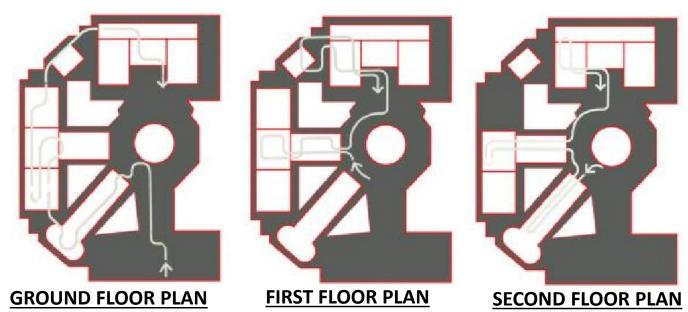

UDITORIUM
LOUIS LUMIERE





## ROOM ESTÉRE

- ROOM ESTERE IS THE AUDITORIUM AT THE ROOF TOP, AND THE THIRD LARGEST CAPACITY IN THE BUILDING, ALMOST HALF LESS THAN THE PREVIOUS
- MAXIMUM CAPACITY (PLENARY): 447 PEOPLE
- 452 IN CONFERENCE
- 291 IN PROJECTION
- DEPTH OF STAGE FROM NOSE TO STAGE:4M





**PLAN AND SECTION OF ROOM ESTERE.** 



**SEATING VIEW OF ROOM ESTERE.** 

## > AUDITORIUM A

- 280 SEATS CAPACITY
- STAGE DEPTH: 3.80 M
- FIXED SCREEN: 9 M X 3.60 M
- THE AUDITORIUM A IS SERVICED BY A HOIST WHOSE DIMENSIONS ARE THE FOLLOWING(CAB):2.38 WIDTH,7.35 DEPTH,3.16 HEIGHT



#### **SEATING OF AUDITORIUM A**

## AUDITORIUM K

- 147 SEATS CAPACITY
- STAGE DEPTH: 3.86M
- FIXED SCREEN:5.50M X 2.50M





**SEATING OF AUDITORIUM K** 

## **NATIONAL MUSEUM NEW DELHI**

## CIRCULATION PLAN





#### FIRST FLOOR :-



#### SECOND FLOOR :-





**COURTYARD** 



**MODEL OF MUSEUM** 



**FRONT VIEW** 



**SPECIAL EXHIBITION PLAN** 







#### **EFFECTIVE USE OF SPOT LIGHT**

- ARTIFICIAL LIGHTING IS DONE WITH DAY LIGHT EXHIBITS KEPT TO MINIMUM.
- NATURAL LIGHTING IS ONLY USED IN CENTER CIRCULATION COURT.
- WELL PLAYED WITH FOCUSED LIGHTS WITH THE USE OF CONCAVE AND CONVEX LENSE DIFFERENT PLACES.
- IN JEWELLERY SECTION THE GALLERY WAS DARK AND RECESSED POCKETS WERE MADE WITH MINIMAL LIGHTING.
- THE WHOLE STRUCTURE IS BASED AROUND THE CENTRAL ROTUNDA WHICH LITS UP THE ENTIRE CORRIDOR.







- BRONZE GALLERY WAS ARTICULATED IN A DIFFERENT MANNER EVEN THE PILLARS WERE USED AS DISPLAY OF SCULPTURE.
- SITTING AREA WAS WELL PLAYED WITH SCIO.
- BUILDING IS MADE USING HIGH STRENGTH R