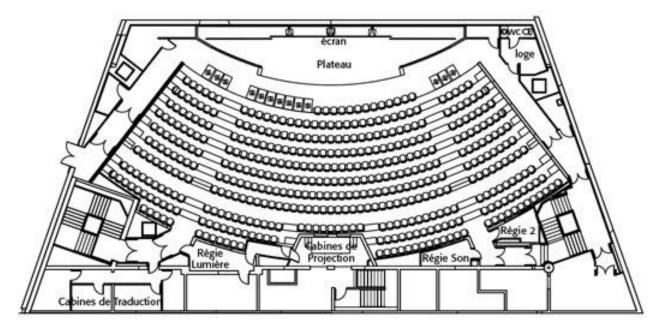

E MAIN RED CARPET IS LAID.
- 2309 SEATS
- 758 SEATS IN THE ORCHESTRA
- 1428 SEATS ON THE BALCONY
- FIXED CINEMA SCREEN: 19 X 8 M



## A SCHEMATIC SECTION OF AUDITORIUM

## > THEATER CLAUDE DEBUSSY

- THEATER CLAUDE DEBUSSY IS THE SECOND LARGEST THEATER IN THE PALAIS DE FESTIVALS.
- 1068 SEATS
- 612 SEATS IN THE ORCHESTRA
- 383 SEATS ON THE BALCONY
- DEPTH OF STAGE FROM NOSE TO

STAGE: 13.70 M FIXED CINEMA

SCREEN: 15 X 6.55 M

SCREEN: 15 X 6.55 IVI



PLAN OF AUDITORIUM LOUIS LUMIERE



VIEW OF AUDITORIUM
LOUIS LUMIERE





## ROOM ESTÉRE

- ROOM ESTERE IS THE AUDITORIUM AT THE ROOF TOP, AND THE THIRD LARGEST CAPACITY IN THE BUILDING, ALMOST HALF LESS THAN THE PREVIOUS
- MAXIMUM CAPACITY (PLENARY): 447 PEOPLE
- 452 IN CONFERENCE
- 291 IN PROJECTION
- DEPTH OF STAGE FROM NOSE TO STAGE:4M





**PLAN AND SECTION OF ROOM ESTERE.** 



**SEATING VIEW OF ROOM ESTERE.** 

## > AUDITORIUM A

- 280 SEATS CAPACITY
- STAGE DEPTH: 3.80 M
- FIXED SCREEN: 9 M X 3.60 M
- THE AUDITORIUM A IS SERVICED BY A HOIST WHOSE DIMENSIONS ARE THE FOLLOWING(CAB):2.38 WIDTH,7.35 DEPTH,3.16 HEIGHT



#### **SEATING OF AUDITORIUM A**

## AUDITORIUM K

- 147 SEATS CAPACITY
- STAGE DEPTH: 3.86M
- FIXED SCREEN:5.50M X 2.50M





**SEATING OF AUDITORIUM K** 

## **NATIONAL MUSEUM NEW DELHI**

## CIRCULATION PLAN





#### FIRST FLOOR :-



#### SECOND FLOOR :-





**COURTYARD** 



**MODEL OF MUSEUM** 



**FRONT VIEW** 



**SPECIAL EXHIBITION PLAN** 







#### **EFFECTIVE USE OF SPOT LIGHT**

- ARTIFICIAL LIGHTING IS DONE WITH DAY LIGHT EXHIBITS KEPT TO MINIMUM.
- NATURAL LIGHTING IS ONLY USED IN CENT