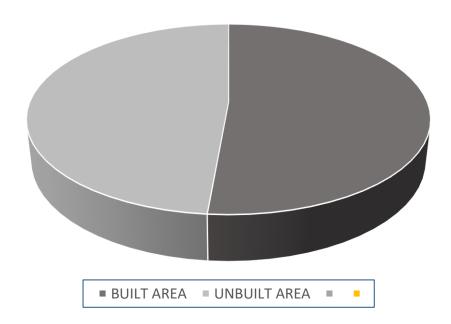

LOGO OF CANNES
FILM FESTIVAL

**GOOGLE EARTH IMAGE OF THE SITE** 

RED CARPET ENTRANCE

THEATRE AT CANNES FILM FESTIVAL

PALAIS DE FESTIVAL DURING CANNES FILM FESTIVAL

PIE CHART SHOWING THE BUILT TO UNBUILT RELATIONSHIP

- LOCATION 1 BOULEVARD DE LA CROISETTE, 06400 CANNES, FRANCE.
- BUILDING USE MULTI-FUNCTIONAL (THEATERS, CINEMAS, AUDITORIUMS, GALLERIES, OFFICES, INSTITUTION, FOOD RETAIL, CASINO)
- SITE AREA 12.07 ACRES
- GROUND COVER 51.4%