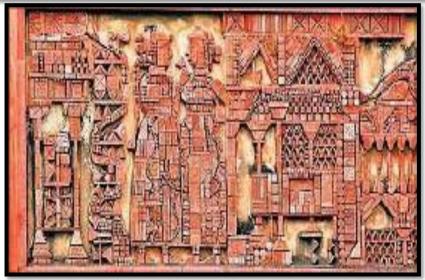

MURAL-CREATION OF PADMA VIBHUSHAN KG SUBRAMANYAN, A PIONEER OF INDIAN MODERN ART IN 1963