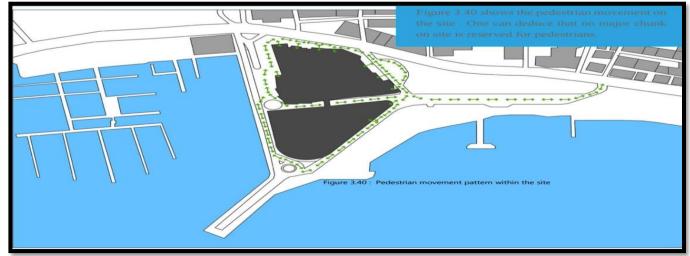

HE VARIOUS FUNCTIONS ARE HOUSED IN ONE SOLID MASS ITSELF. THE REST OF THE AREA IS FILLED WITH ROADS, PEDESTRIAN PATHWAYS AND A PARK .THE PARK IS USED FOR SETTING UP TENTS WHEN THE FESTIVALS IS HOSTED. UNLIKE THE NANDAN COMPLEX WHICH WAS SPREAD ALL OVER THE SITE, THE PALAIS DE FESTIVALS IS A CONCENTRATED MASS IN THE MIDDLE OF THE SITE. THE REQUIRED SPACES ARE EFFICIENTLY PACKED INTO THE BUILDING, MAKING THE SITE AS ECONOMICALLY VIABLE AS POSSIBLE.



- LOCATION 1 BOULEVARD DE LA CROISETTE, 06400 CANNES, FRANCE.
- BUILDING USE MULTI-FUNCTIONAL (THEATERS, CINEMAS, AUDITORIUMS, GALLERIES, OFFICES, INSTITUTION, FOOD RETAIL, CASINO)
- SITE AREA 12.07 ACRES
- GROUND COVER 51.4%





**RED CARPET GRAND ENTRANCE** 

## > SELECTION OF CASE STUDY



## **VEHICULAR MOVEMENT PATTERN WITHIN THE SITE**



## **PEDESTRIAN MOVEMENT PATTERN WITHIN THE SITE**

## ZONING AND FLOOR PLAN





#### VARIOUS AREAS WITHIN THE BUILDING

## AUDITORIUM LOUIS LUMIERE

- AUDITORIUM LOUIS LUMIERE IS THE LARGEST AUDITORIUM IN PALAIS DE FESTIVALS.
- SPREAD ON THE SECOND AND THE THIRD FLOOR, THIS AUDITORIUM IS THE ONE WHERE THE MAIN RED CARPET IS LAID.
- 2309 SEATS
- 758 SEATS IN THE ORCHESTRA
- 1428 SEATS ON THE BALCONY
- FIXED CINEMA SCREEN: 19 X 8 M



## A SCHEMATIC SECTION OF AUDITORIUM

## > THEATER CLAUDE DEBUSSY

- THEATER CLAUDE DEBUSSY IS THE SECOND LARGEST THEATER IN THE PALAIS DE FESTIVALS.
- 1068 SEATS
- 612 SEATS IN THE ORCHESTRA
- 383 SEATS ON THE BALCONY
- DEPTH OF STAGE FROM NOSE TO

STAGE: 13.70 M FIXED CINEMA

SCREEN: 15 X 6.55 M

SCREEN: 15 X 6.55 IVI



PLAN OF AUDITORIUM LOUIS LUMIERE