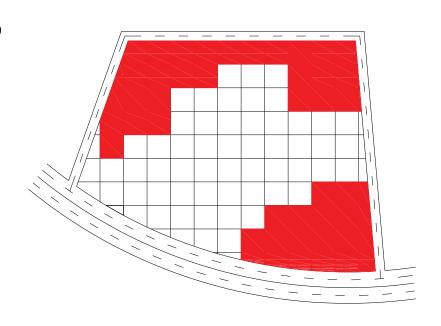

# > SITE PLAN WITH BUILDINGS DEMARCATED

| unction                    | Ground Cover<br>(m²) | Ground Cover |
|----------------------------|----------------------|--------------|
| Green Areas                | 4771                 | 20.63        |
| Parking                    | 731                  | 03.16        |
| Retail                     | 136.54               | 00.59        |
| Food Outlets               | 166.87               | 00.72        |
| Toilets                    | 120                  | 00.52        |
| Office                     | 1184                 | 05.12        |
| Water                      | 1441.3               | 06.23        |
| Auditoriums                | 3483.5               | 15.06        |
| Cinema Theater             | 1141.3               | 06.10        |
| Exhibition Space           | 277.5                | 01.20        |
| Institutional Space        | 318                  | 01.38        |
| Roads & Circulation        |                      | 40.30        |
| otal ground cover (buildin | 6779.61 m²           |              |
| otal ground cover percen   | 29.35 %              |              |