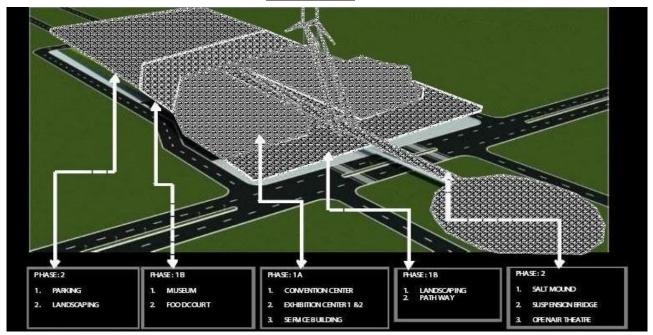

ABHA BUILDING IN THE DIRECTION OF GANDHINAGAR RAILWAY STATION.

THE ROAD CONNECTING STATE SECRETARIAT AND CONVENTION CENTRE

 SERVE OF THE CONTROL OF TH



## > CONSTRUCTION PHASES

- PHASE 1A INCLUDES 20,784 SQ. M OF BUSINESS CENTER AND 10,233
   SQ. M OF EXHIBITION HALLS, 2,347 SQ.MT OF SERVICE AREA.
- PHASE 1B WILL INCLUDE PHOTO GALLERY, FOOD COURT, DEVELOPMENT OF EXTERNAL LANDSCAPE AND PATHWAYS AROUND THE BUSINESS AND

CENERAL FOR FILM FESTIVALRESSI

- PHASE 1B WILL INCLUDE PHOTO GALLERY, FOOD COURT, DEVELOPMENT OF EXTERNAL LANDSCAPE AND PATHWAYS AROUND THE BUSINESS AND EXHIBITION CENTER. (IN PROGRESS)
- PHASE 2 WILL INCLUDE THE DEVELOPMENT OF GANDHI GARDEN, SALT MOUND (MUSEUM), WINDMILL, THE CHARKA, AND CABLE STAYED BRIDGE (DANDI MARCH BRIDGE). (IN PROGRESS)



#### <u>SITE PLAN</u>



## **SITE PLAN WITH DIIFERENT PHASES**







<u>VIEWS</u>

## > THE CONVENTION CENTER

- CAPACITY 6000 SEATS (UNDIVIDED) WITH VIP VIEWING GALLERIES.
- CEILING HEIGHT OF 11M, MULTI-PURPOSE COLUMN FREE AIR-CONDITIONED SPACE OF SIZE 60M X 90M.
- MOVABLE PARTITION WALLS FACILITATE THE DIVISION OF HALL INTO 3 SEPARATE HALLS. CONCEALED SERVICE TRENCHES FOR ELECTRICAL & WATER SUPPLY.
- 8 LANGUAGE INTERPRETATION BOOTHS.
- MOVABLE MODULAR STAGES, LIGHTING TRUSSES, HANGING HOOKS CAPACITY UP-TO 2 TONES AND OTHER MECHANICAL AND ELECTRICAL FACILITIES.
- PLUG & PLAY SOUND REINFORCE SYSTEM (SRS) FACILITIES.
- CONTROLLED TEMPERATURE AND LIGHTING FOR THERMAL AND VISUAL COMFORT. ADEQUATE PANTRY AREA.

## > THE EXHIBITION HALL

- 02 NO'S OF LARGE SIZED AND 1 NO. OF MEDIUM SIZED STRUCTURE.
   ALL THREE ARE