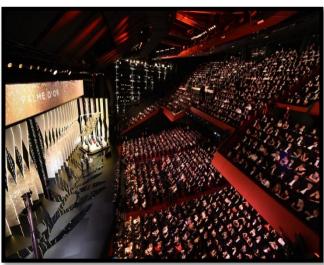

## AUDITORIUM LOUIS LUMIERE

- AUDITORIUM LOUIS LUMIERE IS THE LARGEST AUDITORIUM IN PALAIS DE FESTIVALS.
- SPREAD ON THE SECOND AND THE THIRD FLOOR, THIS AUDITORIUM IS THE ONE WHERE THE MAIN RED CARPET IS LAID.
- 2309 SEATS
- 758 SEATS IN THE ORCHESTRA
- 1428 SEATS ON THE BALCONY
- FIXED CINEMA SCREEN: 19 X 8 M

## A SCHEMATIC SECTION OF AUDITORIUM