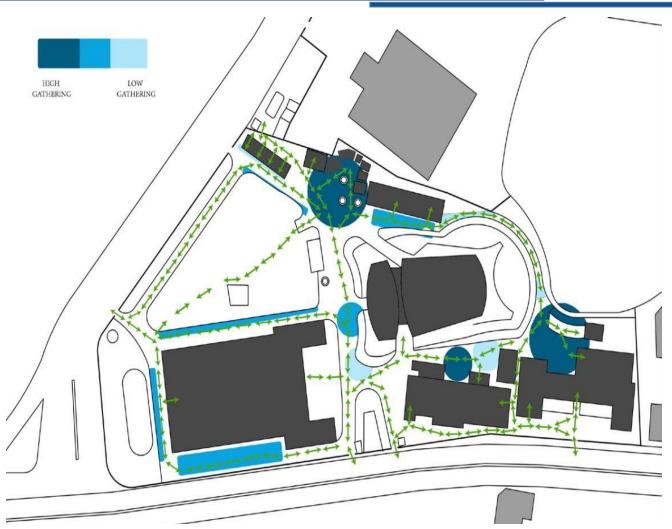

# PADESTRIAN MOVEMENT PATTERN

BOOK STORE AT REAR ENTRANCE OF COMPLEX

GATHERING AT TICKET COUNTER FOR RABINDRA SADAN

INFORMAL SEATING AROUND TREES AT RABINDRA SADAN

PEOPLE SITTING OUTSIDE THE NANDAN THEATRE(INFORMAL SITTING)