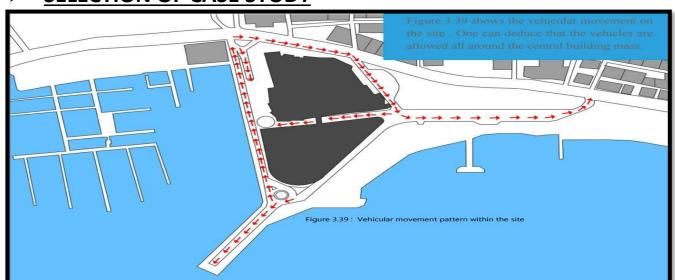

L.
- THE PALAIS DE FESTIVALS IS ONE SOLID BUILDING. THE VARIOUS FUNCTIONS ARE HOUSED IN ONE SOLID MASS ITSELF. THE REST OF THE AREA IS FILLED WITH ROADS, PEDESTRIAN PATHWAYS AND A PARK .THE PARK IS USED FOR SETTING UP TENTS WHEN THE FESTIVALS IS HOSTED. UNLIKE THE NANDAN COMPLEX WHICH WAS SPREAD ALL OVER THE SITE, THE PALAIS DE FESTIVALS IS A CONCENTRATED MASS IN THE MIDDLE OF THE SITE. THE REQUIRED SPACES ARE EFFICIENTLY PACKED INTO THE BUILDING, MAKING THE SITE AS ECONOMICALLY VIABLE AS POSSIBLE.



- LOCATION 1 BOULEVARD DE LA CROISETTE, 06400 CANNES, FRANCE.
- BUILDING USE MULTI-FUNCTIONAL (THEATERS, CINEMAS, AUDITORIUMS, GALLERIES, OFFICES, INSTITUTION, FOOD RETAIL, CASINO)
- SITE AREA 12.07 ACRES
- GROUND COVER 51.4%





**RED CARPET GRAND ENTRANCE** 

## > SELECTION OF CASE STUDY



## **VEHICULAR MOVEMENT PATTERN WITHIN THE SITE**



## **PEDESTRIAN MOVEMENT PATTERN WITHIN THE SITE**

## ZONING AND FLOOR PLAN





#### VARIOUS AREAS WITHIN THE BUILDING

## AUDITORIUM LOUIS LUMIERE

- AUDITORIUM LOUIS LUMIERE IS THE LARGEST AUDITORIUM IN PALAIS DE FESTIVALS.
- SPREAD ON THE SECOND AND THE THIRD FLOOR, THIS AUDITORIUM IS THE ONE WHERE THE MAIN RED CARPET IS LAID.
- 2309 SEATS
- 758 SEATS IN THE ORCHESTRA
- 1428 SEATS ON THE BALCONY
- FIXED CINEMA SCREEN: 19 X 8 M



## A SCHEMATIC SECTION OF AUDITORIUM

## > THEATER CLAUDE DEBUSSY

- THEATER CLAUDE DEBUSSY IS THE SECOND LARGEST THEATER IN THE PALAIS DE FESTIVALS.
- 1068 SEATS
- 612 SEATS IN THE ORCHESTRA
- 383 SEATS ON THE BALCONY
- DEPTH OF STAGE FROM NOSE TO

STAGE: 13.70 M FIXED CINEMA

SCREEN: 15 X 6.55 M

SCREEN