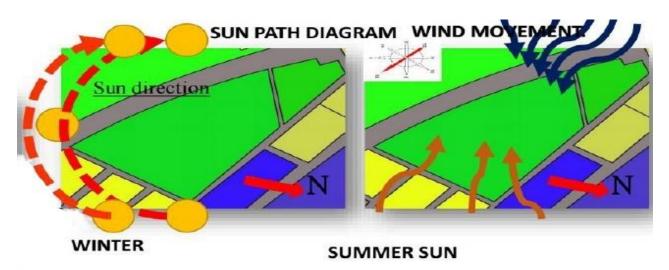

#### **SUMMER SUN**

THE SUMMER SUN IS UNPLEASANT, HOT DUSTY WINDS AND SHADOW PATTERNS DICTATE OUTDOOR ACTIVITY

#### **WINTER SUN**

THE WINTER SUN IS A WELCOME ELEMENT AND SUNNY AREAS ACTIVELY USED FOR OUTDOOR ACTIVITY.

# **WINDS:**

PREVALENT WINDS DIRECTION IS N.W. -S.E