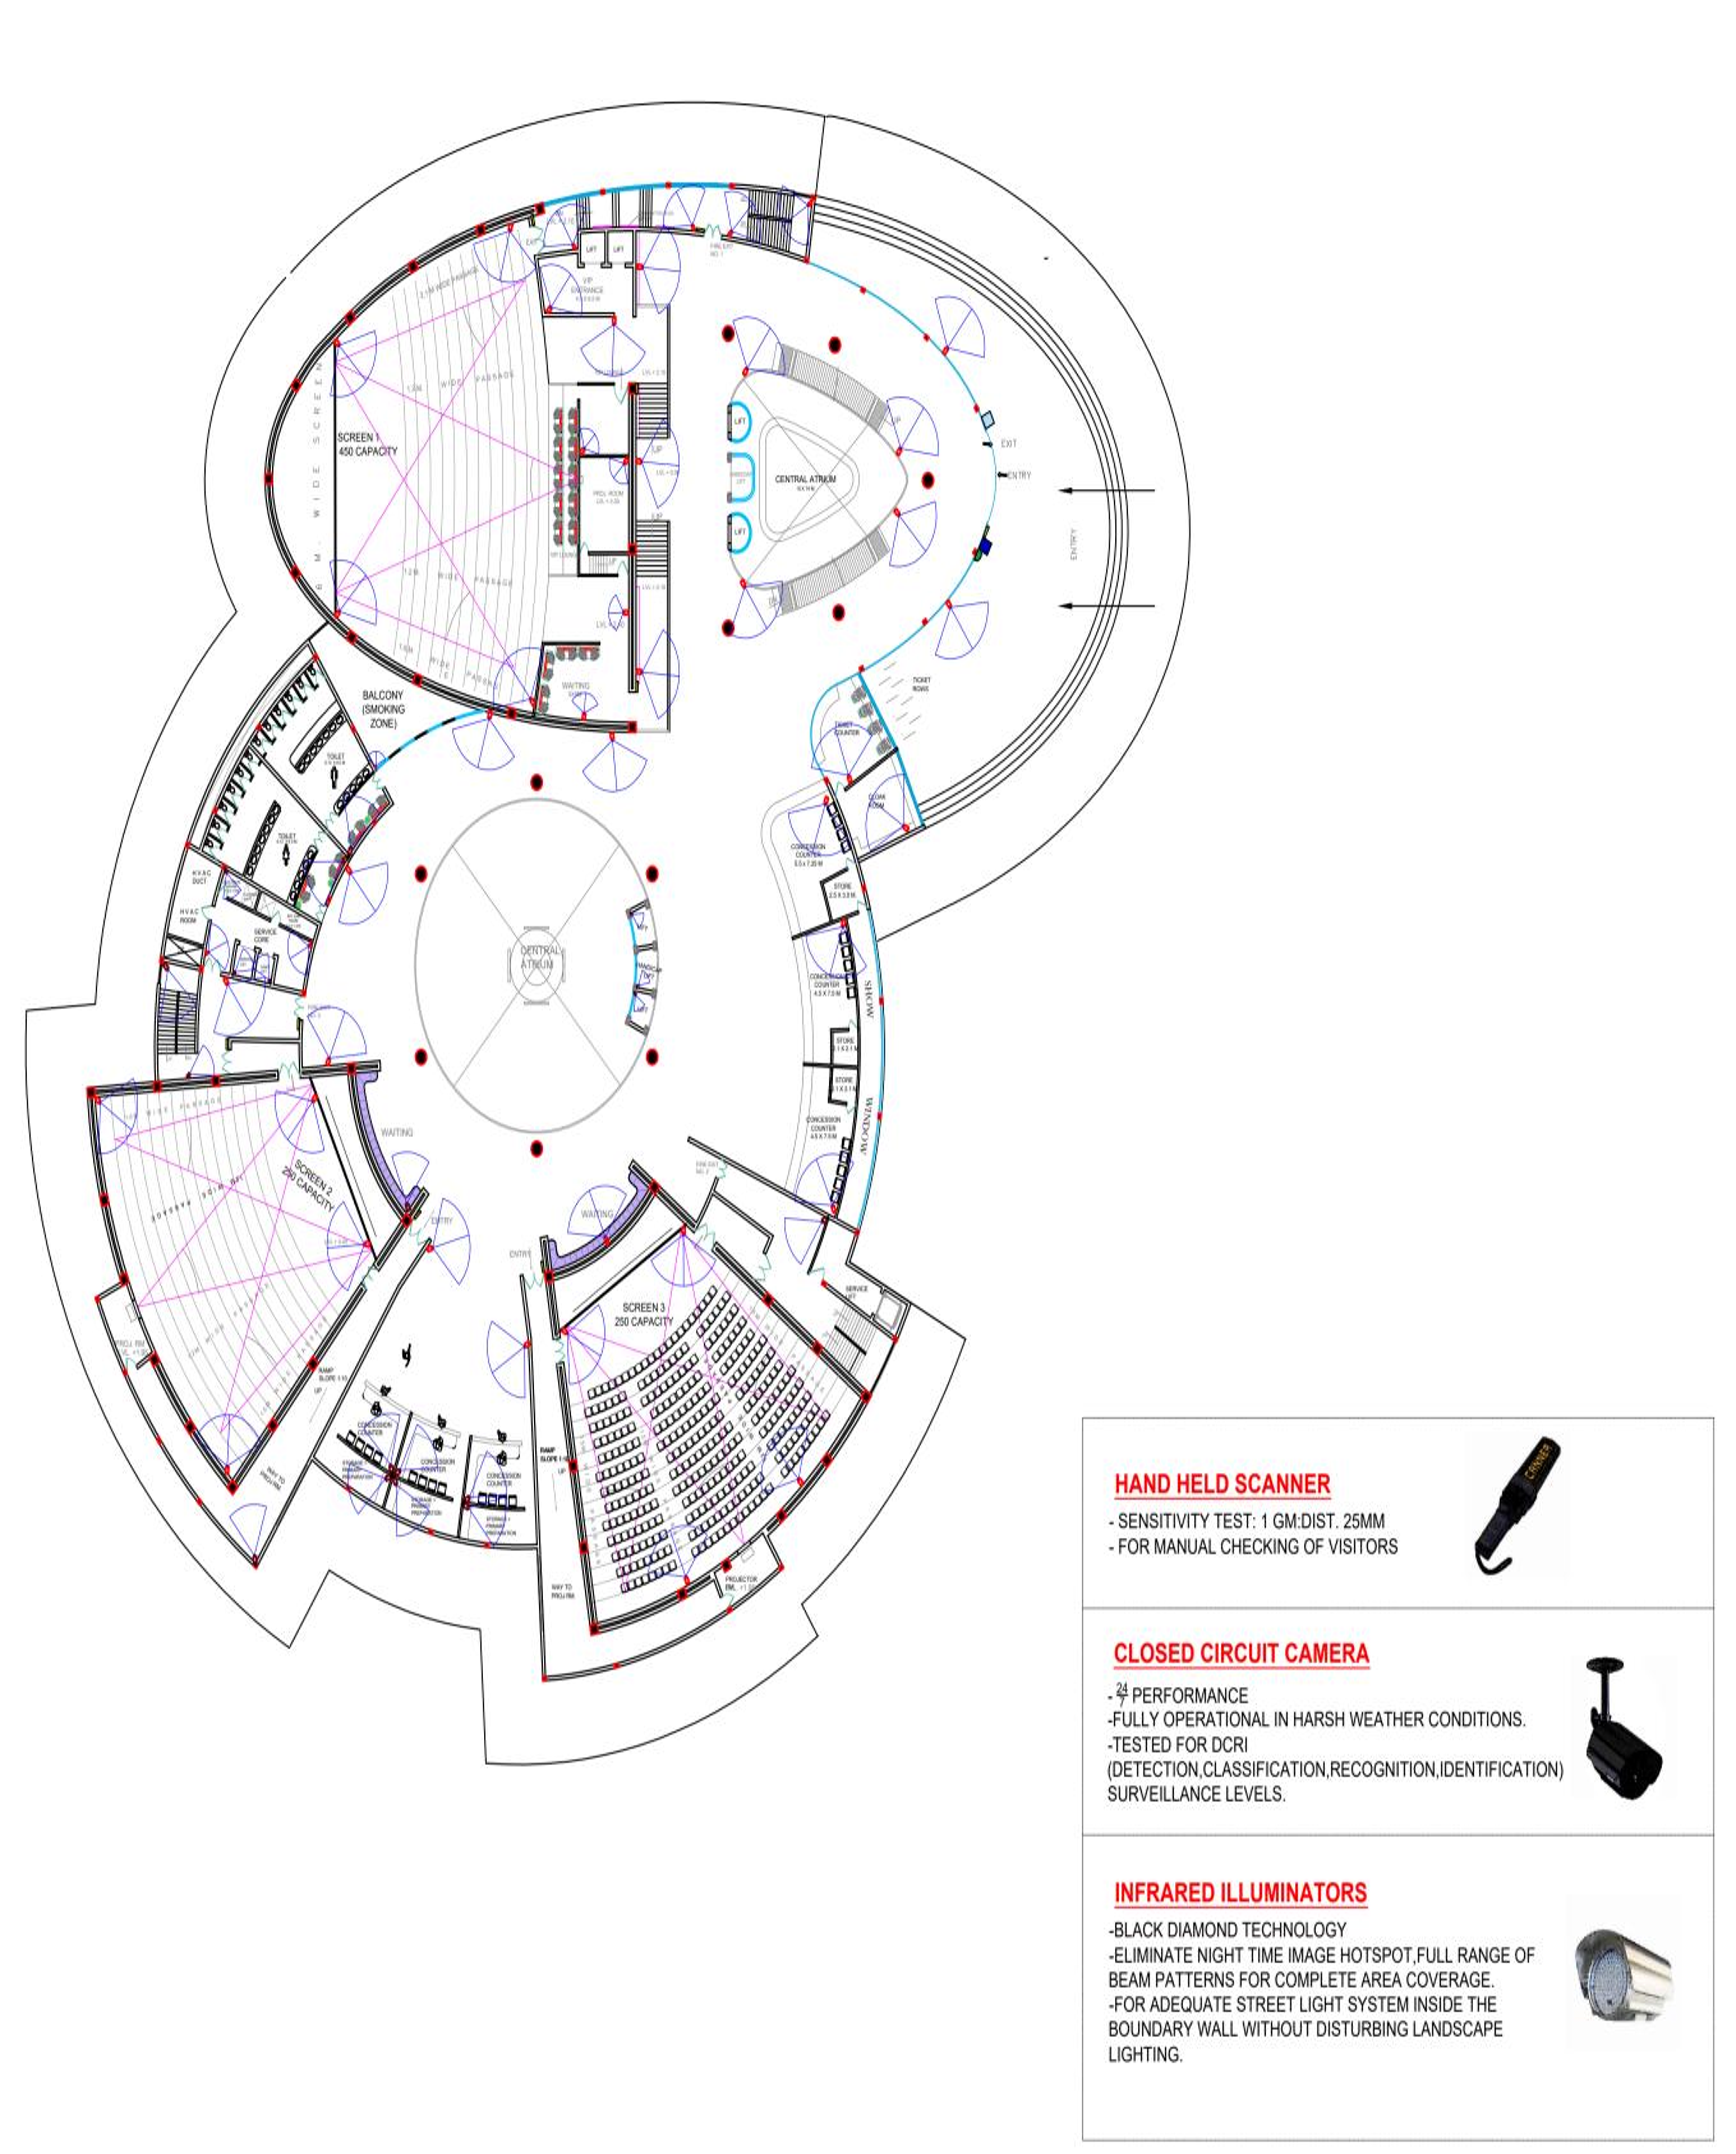

STIVAL

DWARKA SECTOR 17, NEW DELHI

SCALE 1:250

MULTIPLEX
(SCREEN 9)
SECTION AND
ELEVATIONS



GROUND FLOOR PLAN



FIRST FLOOR PLAN



LONGITUDINAL SECTION



ELEVATION

CENTER
FOR
FILM
FESTIVAL

DWARKA SECTOR 17, NEW DELHI

SCALE 1:250

ADMINISTRATION

PLAN , SECTION AND ELEVATIONS



SECTION AA'



FRONT ELEVATION

CENTER
FOR
FILM
FESTIVAL

DWARKA SECTOR 17, NEW DELHI

SCALE 1:250

CASINO
CUM
MUSEUM

PLAN,
SECTION AND
ELEVATIONS



CENTER

DWARKA SECTOR 17, NEW DELHI

SCALE 1:250

CASINO CUM MUSEUM

PLAN, SECTION AND ELEVATIONS

AAMIR SOHAIL B.ARCH 5TH YEAR(SEM X) 1180101001 THESIS(2022-2023) SCHOOL OF ARCHITECTURE B.B.D.U.

SIDE ELEVATION



CENTRE FOR FILM FESTIVAL DWARKA SECTOR 17, NEW DELHI SITE PLAN



CENTRE FOR FILM FESTIVAL DWARKA SECTOR 17, NEW DELHI

SITE PLAN

SCALE 1:500





| LEGEND   |                            |                                   |
|----------|----------------------------|-----------------------------------|
| Symbol   | Name                       | Remark                            |
| 0        | Closed circuit camera      | as/specification                  |
| <b>\</b> | Door frame metal detector  | every entry/exit                  |
|          | Hand held scanner          | every entry/exit                  |
|          | X-ray machine for bag scan | every entry/exit                  |
|          | IR illuminators            | as/specification                  |
| D        | Motion detectors           | every entry/exit                  |
| 0        | Card reader                | every entry/exit of office blocks |



TERRACE

CENT