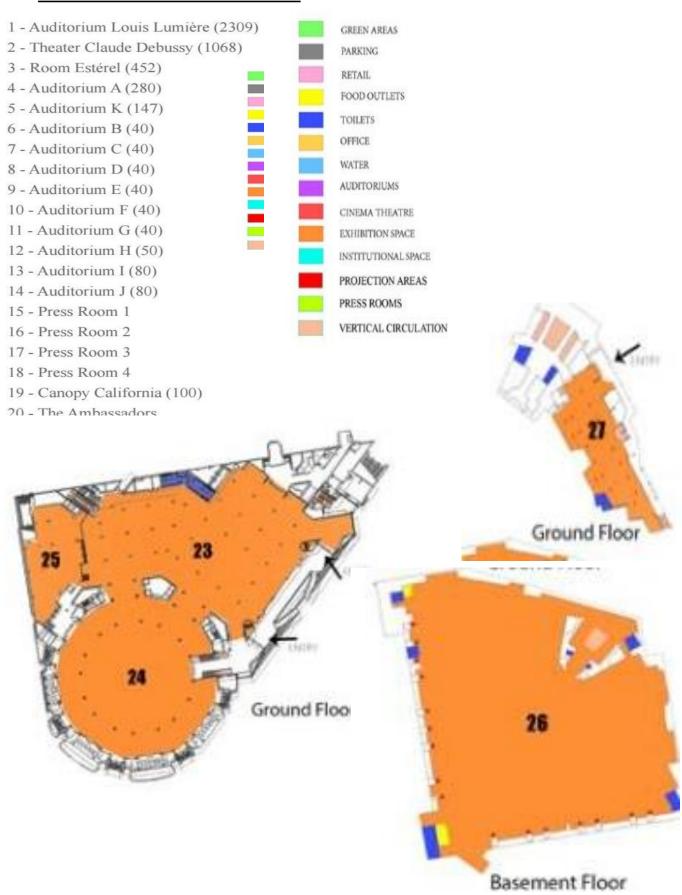

## ZONING AND FLOOR PLAN

#### VARIOUS AREAS WITHIN THE BUILDING

## AUDITORIUM LOUIS LUMIERE

- AUDITORIUM LOUIS LUMIERE IS THE LARGEST AUDITORIUM IN PALAIS DE FESTIVALS.
- SPREAD ON THE SECOND AND THE THIRD FLOOR, THIS AUDITORIUM IS THE ONE WHERE THE MAIN RED CARPET IS LAID.
- 2309 SEATS
- 758 SEATS IN THE ORCHESTRA
- 1428 SEATS ON THE BALCONY
- FIXED CINEMA SCREEN: 19 X 8 M

## > THEATER CLAUDE DEBUSSY

- THEATER CLAUDE DEBUSSY IS THE SECOND LARGEST THEATER IN THE PALAIS DE FESTIVALS.
- 1068 SEATS
- 612 SEATS IN THE ORCHESTRA
- 383 SEATS ON THE BALCONY
- DEPTH OF STAGE FROM NOSE TO

## ROOM ESTÉRE

- ROOM ESTERE IS THE AUDITORIUM AT THE ROOF TOP, AND THE THIRD LARGEST CAPACITY IN THE BUILDING, ALMOST HALF LESS THAN THE PREVIOUS
- MAXIMUM CAPACITY (PLENARY): 447 PEOPLE
- 452 IN CONFERENCE
- 291 IN PROJECTION
- DEPTH OF STAGE FROM NOSE TO STAGE:4M

## > AUDITORIUM A

- 280 SEATS CAPACITY
- STAGE DEPTH: 3.80 M
- FIXED SCREEN: 9 M X 3.60 M
- THE AUDITORIUM A IS SERVICED BY A HOIST WHOSE DIMENSIONS ARE THE FOLLOWING(CAB):2.38 WIDTH,7.35 DEPTH,3.16 HEIGHT

## AUDITORIUM K

- 147 SEATS CAPACITY
- STAGE DEPTH: 3.86M
- FIXED SCREEN:5.50M X 2.50M

**SEATING OF AUDITORIUM K** 