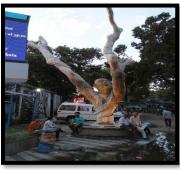

STATUE MADE OUT OF TREE TRUNK, HENCE CREATING PUBLIC ART AND INFORMAL SEATING SPACE
CENTRE FOR FILM FESTIVAL