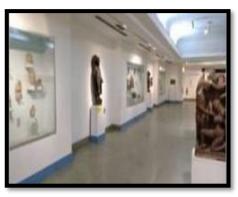

#### **EFFECTIVE USE OF SPOT LIGHT**

- ARTIFICIAL LIGHTING IS DONE WITH DAY LIGHT EXHIBITS KEPT TO MINIMUM.
- NATURAL LIGHTING IS ONLY USED IN CENTER CIRCULATION COURT.
- WELL PLAYED WITH FOCUSED LIGHTS WITH THE USE OF CONCAVE AND CONVEX LENSE DIFFERENT PLACES.
- IN JEWELLERY SECTION THE GALLERY WAS DARK AND RECESSED POCKETS WERE MADE WITH MINIMAL LIGHTING.
- THE WHOLE STRUCTURE IS BASED AROUND THE CENTRAL ROTUNDA WHICH LITS UP THE ENTIRE CORRIDOR.

- BRONZE GALLERY WAS ARTICULATED IN A DIFFERENT MANNER EVEN THE PILLARS WERE USED AS DISPLAY OF SCULPTURE.
- SITTING AREA WAS WELL PLAYED WITH SCIO.
- BUILDING IS MADE USING HIGH STRENGTH R.C.C. AND RED SANDSTONE.
- TEMPORARY STRUCTURE ARE PROVIDED AROUND THE BUILDING.
- FLOOR TO FLOOR HEIGHT IS APPROXIMATELY 4M.
- MUSEUM SHOP AND INSTITUTE IS AN ADDITIONAL ADVANTAGE.