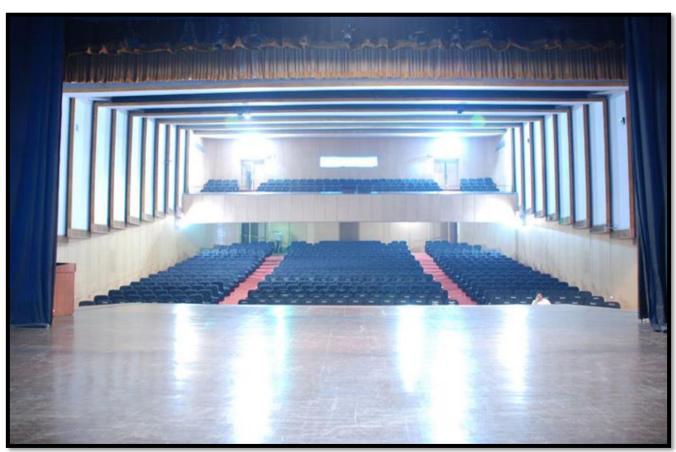

#### SISIR MANCHA

SISIR MANCHA IS AN AUDITORIUM LOCATED IN A.J.C. BOSE ROAD, KOLKATA, WEST BENGAL, INDIA.THIS AUDITORIUM IS REGULARLY USED FOR BENGALI THEATERS.

- BUILDING USE THEATRE
- BUILDING CAPACITY 412 SEATS

# > Stage plan

• THE AUDITORIUM HAS ONE OF THE FINEST STAGES IN THE CITY OF DELHI WITH A WIDTH OF 15 METERS AND A DEPTH OF 14 METERS. THE AUDITORIUM STAGE IS IDEAL FOR DEMANDING THEATRICAL PERFORMANCES. TO ENABLE QUICK CHANGE OF SCENES AND SETS AS WELL AS ELABORATE LIGHTING DESIGN, THE STAGE IS EQUIPPED WITH 21 FLYING BARS WITH AN UPPER HEIGHT OF OVER 14 METERS.

**VIEW OF HALL FROM THE STAGE** 

**SEATING** 

**VIEW OF STAGE FROM BALCONY** 

**VIEW OF THE STAGE FROM BACK ROWS OF BALCONY** 