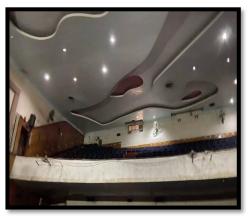

## > TYPES OF CEILING AT RAVINDRALAYA

PLYWOOD CEILING AT SIDEWAY OF AUDITORIUM

CEILING AT WAITING AREA

CEILING AT FIRST FLOOR

**CEILING AT ENTRANCE** 

**CEILING INSIDE AUDITORIUM** 

## CEILING ABOVE STAGE AND BACK STAGE