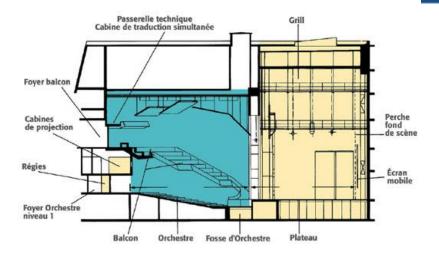

## AUDITORIUM LOUIS LUMIERE

- AUDITORIUM LOUIS LUMIERE IS THE LARGEST AUDITORIUM IN PALAIS DE FESTIVALS.
- SPREAD ON THE SECOND AND THE THIRD FLOOR, THIS AUDITORIUM IS THE ONE WHERE THE MAIN RED CARPET IS LAID.
- 2309 SEATS
- 758 SEATS IN THE ORCHESTRA
- 1428 SEATS ON THE BALCONY
- FIXED CINEMA SCREEN: 19 X 8 M

## A SCHEMATIC SECTION OF AUDITORIUM