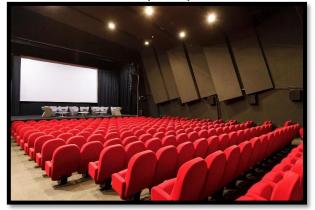

# > Stage plan

• THE AUDITORIUM HAS ONE OF THE FINEST STAGES IN THE CITY OF DELHI WITH A WIDTH OF 15 METERS AND A DEPTH OF 14 METERS. THE AUDITORIUM STAGE IS IDEAL FOR DEMANDING THEATRICAL PERFORMANCES. TO ENABLE QUICK CHANGE OF SCENES AND SETS AS WELL AS ELABORATE LIGHTING DESIGN, THE STAGE IS EQUIPPED WITH 21 FLYING BARS WITH AN UPPER HEIGHT OF OVER 14 METERS.

**VIEW OF HALL FROM THE STAGE** 

**SEATING** 

**VIEW OF STAGE FROM BALCONY** 

**VIEW OF THE STAGE FROM BACK ROWS OF BALCONY** 