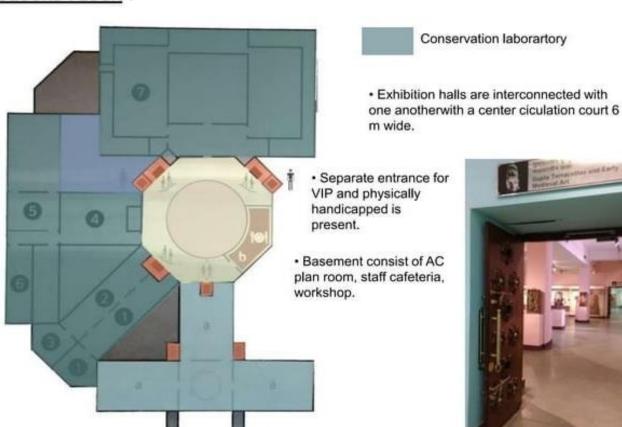

#### **EFFECTIVE USE OF SPOT LIGHT**

- ARTIFICIAL LIGHTING IS DONE WITH DAY LIGHT EXHIBITS KEPT TO MINIMUM.
- NATURAL LIGHTING IS ONLY USED IN CENTER CIRCULATION COURT.
- WELL PLAYED WITH FOCUSED LIGHTS WITH THE USE OF CONCAVE AND CONVEX LENSE DIFFERENT PLACES.
- IN JEWELLERY SECTION THE GALLERY WAS DARK AND RECESSED POCKETS WERE MADE WITH MINIMAL LIGHTING.
- THE WHOLE STRUCTURE IS BASED AROUND THE CENTRAL ROTUNDA WHICH LITS UP THE ENTIRE CORRIDOR.

- BRONZE GALLERY WAS ARTICULATED IN A DIFFERENT MANNER EVEN THE PILLARS WERE USED AS DISPLAY OF SCULPTURE.
- SITTING AREA WAS WELL PLAYED WITH SCIO.
- BUILDING IS MADE USING HIGH STRENGTH R.C.C. AND RED SANDSTONE.
- TEMPORARY STRUCTURE ARE PROVIDED AROUND THE BUILDING.
- FLOOR TO FLOOR HEIGHT IS APPROXIMATELY 4M.
- MUSEUM SHOP AND INSTITUTE IS AN ADDITIONAL ADVANTAGE.