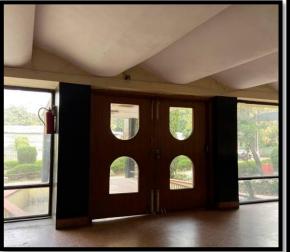

## **DOORS AT RAVINDRALAYA**

**MAIN DOOR 2400MM WIDE** 

**OFFICE DOOR 1050MM WIDE** 

**2 ENTRY GATE OF AUDITORIUM-2100MM WIDE** 

**ENTRY OF BACKSTAGE** 