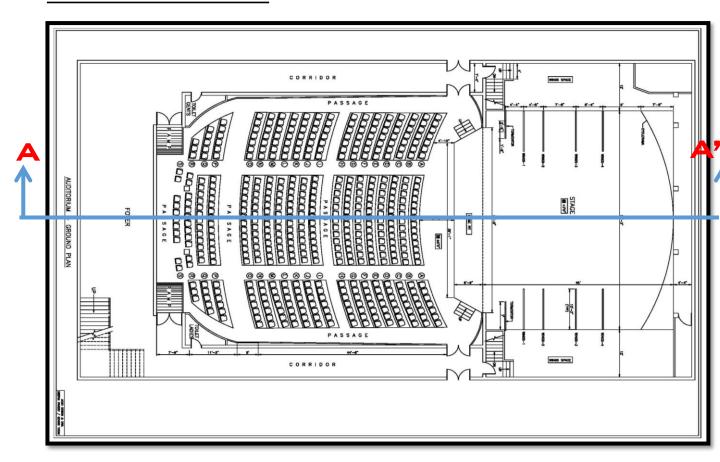

WELL AS THE DELHI METRO WHICH HAS ITS STATION JUST 5 MINUTES WALKING DISTANCE FROM THE HALL.



# > LOCATION MAP

- ■DISTANCE FROM MANDI HOUSE METRO STATION 850m
- ■DISTANCE FROM MANDI HOUSE BUS STOP 350m



# > CONNECTIVITY FOR AUDIENCE



# CONNECTIVITY FOR STAFF



# CONNECTIVITY FOR PARTICIPANTS



# LANDSCAPING



# FOYER AREA



 THE AUDITORIUM HAS A DIRECT INWARD DIALING TELEPHONE SYSTEM TO HANDLE CUSTOMER QUERIES AS WELL AS A MOBILE COMMUNICATION SYSTEM TO ENABLE INTERCONNECTION BETWEEN THE STAGE AND THE CONTROL ROOM. IN ORDER TO ENHANCE SECURITY, THE AUDITORIUM HAS AN ELABORATE CCTV SYSTEM.

# > <u>SEATING</u>



# > PARKING INSIDE THE SITE



# FIRE EXIT STAIRCASE

# > WATER COOLER



# PARKING OUTSIDE THE AUDITORIUM



# SITE SURROUNDINGS



# SITE PLAN



# GROUND FLOOR PLAN



# BALCONY / CONTROL ROOM PLAN



# CROSS SECTION OF AA'



# WALL SECTION



# CONTROL ROOM





THE AUDITORIUM HAS EXCELLENT ACOUSTICS. IT IS FURTHERMORE EQUIPPED WITH A PROFESSIONAL QUALITY SOUND SYSTEM USING JBL SPEAKERS, CROWN AMPLIFIERS AND A 32 CHANNEL SOUNDCRAFT MIXER. THE AUDITORIUM ALSO HAS ITS OWN SOPHISTICATED STAGE LIGHTING WITH A LARGE VARIETY OF PROFESSIONAL LIGHTS SUCH AS PARS, PROFILES, VICTORIES, ETC., WHICH ARE CONNECTED THROUGH A COMPUTERIZED SOFT PATCHING SYSTEM TO A 48 CHANNEL, ZERO 88, BULLFROG CONTROL PANEL.

# BASEMENT / GREEN ROOM PLAN



# > Stage plan



• THE AUDITORIUM HAS ONE OF THE FINEST STAGES IN THE CITY OF DELHI WITH A WIDTH OF 15 METERS AND A DEPTH OF 14 METERS. THE AUDITORIUM STAGE IS IDEAL FOR DEMANDING THEATRICAL PERFORMANCES. TO ENABLE QUICK CHANGE