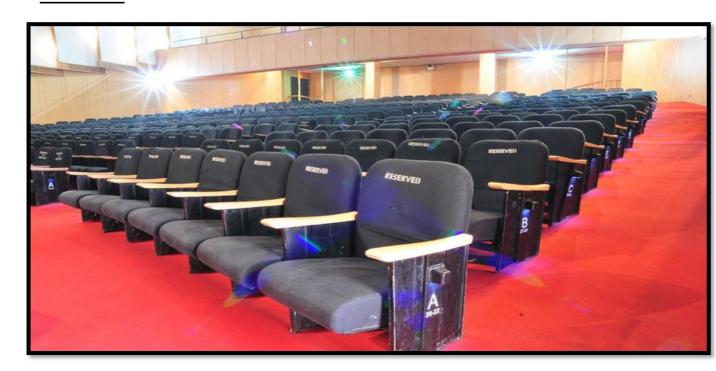

# > <u>SEATING</u>

# > Stage plan

• THE AUDITORIUM HAS ONE OF THE FINEST STAGES IN THE CITY OF DELHI WITH A WIDTH OF 15 METERS AND A DEPTH OF 14 METERS. THE AUDITORIUM STAGE IS IDEAL FOR DEMANDING THEATRICAL PERFORMANCES. TO ENABLE QUICK CHANGE OF SCENES AND SETS AS WELL AS ELABORATE LIGHTING DESIGN, THE STAGE IS EQUIPPED WITH 21 FLYING BARS WITH AN UPPER HEIGHT OF OVER 14 METERS.