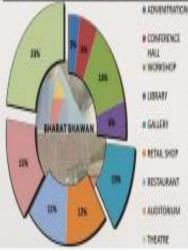

AREA DISTRIBUTION

•THE INNER ONE CONSIST OF COMBINATION OF FIXED GLASS AND THE OUTER ONES CONSIST OF LARGE WODDEN DOORS, FOR SECURITY PURPOSES.

| COMPONENTS                            | SPACES                                    | NO.OF USERS                              | AREA (SQ.M)       | REMARKS                                            |
|---------------------------------------|-------------------------------------------|------------------------------------------|-------------------|----------------------------------------------------|
| ARTS CENTER                           | FOYER & LOUNCE                            | 15-20                                    | 80                | · LAKE VIEW                                        |
| (ADMINISTRATION                       | RECIPTION                                 | 10.00                                    | 20                | MAIN OFFICE                                        |
| BLOCK)                                | DIRECTOR'S OFFIC                          | 1                                        | 80<br>18          | FOR                                                |
|                                       | F.A. ROOM<br>ACCOUNTS                     | 20                                       | 66                | ORGANIZING<br>FUNCTIONS                            |
|                                       | OFFICE<br>TOILETS<br>STORE                |                                          | 20<br>10          |                                                    |
| CONFRENCE                             | LOUNGEL INFO D                            |                                          | 100               | · USED BY THE                                      |
| PACILITES                             | CONFRENCE ROO<br>STORE                    | W2 (5) 55                                | 78                | DURING                                             |
|                                       | PANTRY                                    |                                          | 10                | FESTIVAL TIME                                      |
|                                       | SEMNAR ROOMS                              | 80                                       | 150               |                                                    |
| STUDIO/WORKSHOPS                      | DANCE STUDIO (2)<br>MUSIC STUDIO (2)      |                                          | 120               | <ul> <li>ATTACHED<br/>SPILL OUT</li> </ul>         |
|                                       | PAINING STUDIO                            |                                          | 60                | SPACES.                                            |
|                                       | TEXTLES STUDIO                            |                                          | 60                |                                                    |
|                                       | DRAMA STUDIO                              | 0.0277                                   | 120               |                                                    |
|                                       | ENCLOGRAPHY STU<br>PHOTOGRAPHY ST         |                                          | 40<br>40          |                                                    |
|                                       | FHOTOGRAPHY LA                            | 2011 1 1 1 1 1 1 1 1 1 1 1 1 1 1 1 1 1 1 | AD                |                                                    |
|                                       | SCULPTURE WORK                            | SHOP                                     | 120               |                                                    |
|                                       | POTTERY WORKSHI                           |                                          | 78                |                                                    |
|                                       | CERAMIC WORKS<br>MODELLINGWORK            |                                          | 76<br>76          |                                                    |
| OMPONENTS                             | MACES                                     | NO.OF USER                               | AREA (3G.M)       | REQUIREMENTS/<br>REMARKS                           |
|                                       |                                           |                                          |                   | REMOVAND                                           |
| LIBRARY                               | CIECULATION DESK                          |                                          | 100               | · ACADEMIC                                         |
|                                       | 12 CARKELS PERIODI                        |                                          | 1.1               | <ul> <li>ZONE</li> <li>DESIRABLE</li> </ul>        |
|                                       | 20 COMP. TERMINAL<br>STACK                | 3                                        | 40                | NORTH LIGHT.                                       |
|                                       | ROOM (2000 BOOK                           | (6)                                      | 1.00              | 2010/02/2012                                       |
|                                       | PHOTOCOPY                                 |                                          | 10                |                                                    |
|                                       | INCRE                                     |                                          | 20                |                                                    |
| 1002030000203                         | GALLERIES                                 |                                          | 0.550             |                                                    |
| EXHIBITION GALLERIES<br>ART GALLERIES | SECURITY & OFFICE                         |                                          | 50                | 1 INCLUDE                                          |
| ALL MARKENER                          | CUBATOR'S ROOM                            |                                          | 60                | DISPLAY<br>GALLERIES FOR                           |
|                                       | WORKSHOF & STOR                           | AGE                                      | 100               | WORK DONE<br>IN THE CENTER                         |
| RETAIL SHOP                           | 40020 5Q.M                                |                                          | 800               | - TO NE<br>DEVELOPED AS A                          |
| RESTURANTS : 2                        | LEATING: @ 2/FFL                          | 78                                       | 150               | MIX OF RETAIL                                      |
|                                       | KITCHEN: (IG.8/ FFL<br>SERVICE YARD: (IG. |                                          | 60<br>22          | · LARE VIEW                                        |
|                                       | SEATING: @ 2/PFL                          | 60                                       | 100               |                                                    |
|                                       | KITCHEN: 00.8/ PPL                        | 1972                                     | 40                |                                                    |
|                                       | DIRVICE VARD. 90.3<br>CIRCULATION         | 2/1991                                   | 15<br>590         |                                                    |
| OMPONENTS                             | SPACES                                    | NO. OF USERS                             | AREA (SQ.M)       | REQUIREMENTS/<br>REMARKS                           |
|                                       |                                           |                                          | and the second    |                                                    |
| AUDITORIUM                            | FOYER                                     |                                          | 240               | <ul> <li>OPEN OUT TO<br/>SPILL OUT AREA</li> </ul> |
|                                       | ADMIN. OFFICE                             | 30.28                                    | 40                | · SPECIAL                                          |
|                                       | GREEN ROOM                                | 20.24                                    | 40                | ACCOUNTIC                                          |
|                                       | TOILETS                                   | 1999                                     | 50                | SYSTEM                                             |
|                                       | HALL                                      | 300                                      | 560               |                                                    |
|                                       |                                           |                                          |                   |                                                    |
| THEATRE                               | TICKET OFFICE                             | 20-25                                    | 10                | <ul> <li>NO SECURE</li> </ul>                      |
|                                       | TOILETS                                   |                                          | 70                | AREA, RETAIL<br>OUTLETS                            |
|                                       | OFFICE                                    | 40                                       | 80                | · WITH ACCESS TO                                   |
|                                       | REHERSAL ROOM                             | 20                                       | 40                | CANTEEN                                            |
|                                       | DRESSING ROOM                             | 40                                       | 60                | <ul> <li>CONTROLLED</li> </ul>                     |
|                                       | STAGE WORKSHOP<br>LOADING/UNLOADI         | A NO                                     | 40 20             | ENVOIRMENT                                         |
|                                       | PROJECTION ROOM                           | 2                                        | 40                |                                                    |
|                                       | AUDITORIUM                                | 800                                      | 800               |                                                    |
|                                       | TOTAL BUILT-UP AREA                       | C 11 1 C 000 2 ***                       | ULATION           |                                                    |
|                                       | ACHIEVED FAR + 0.9                        | 746 5GM                                  | 16 AREA - 7948 St | -                                                  |
|                                       |                                           |                                          |                   |                                                    |

SERVICE BLOCKS ARE SEPARATED

SECURITY MEASURES PROVIDED ARE MINIMUM.

SIGNAGE PROVIDED IS MINIMUM.

THE TREES HAVE TO SOME EXTENT BLOCKED THE VIEW TO THE RIVER PUBLIC SPACES TOOLARGE

| LNO        | AREA DETAILS                           | AREA (SQ.M)        |  |
|------------|----------------------------------------|--------------------|--|
| 1.         | DM KALAMANDIR                          | 1300               |  |
| Δ.         | TOTAL SEATING                          | 1000 PERSON        |  |
| 8-         | PROSCENIUM STAGE OPENING               | 9.6                |  |
| C-         | EXPANDABLE                             | 11.4               |  |
| D:<br>8-   | PROSCENIUM HEIGHT<br>PROM CURTAIN LINE | 4.8<br>12.4        |  |
| r-         | APPEARANCE STAGE DEPTH                 | 2.7                |  |
| G-         | ORCHESTRA PIT                          | 7.282.1            |  |
| H+         | STAGE HEIGHT FROM FIRST ROW            | 0.8                |  |
| )-<br>)-   | ANGLE OF WALL<br>AISLI                 | 120                |  |
| 2-         | OPEN AIR AUDITORIUM                    | 1780               |  |
| Δ.         | SEATING (CHAIR)                        | 1034 NOS           |  |
| 8-         | SEATING (NO CHAIR)                     | 2000               |  |
| C-         | PROLCENIUM OPENING                     | 16                 |  |
| D          | APPERANCE STAGE DEPTH                  | 2.7                |  |
| 3-         | MINI THREATRE                          | 900                |  |
| ٨          | SEATING(CHAIR)                         | 125 NO5            |  |
| 6-<br>C-   | SEATING (NO CHAIR)<br>TREAD            | 300 NOS<br>0.85    |  |
| 0          | RISER                                  | 0.45               |  |
| 8-         | AISLE WIDTH                            | 1.2                |  |
| r.<br>G-   | STEPS (TREAD)                          | 0.28               |  |
| H.         | STEPS (RISER)<br>STACE                 | 0.18<br>7.5 X 7.5  |  |
|            | 1022                                   | 77,0000            |  |
| I.NO       | AREA DETAILS                           | AREA (SQ.M)        |  |
| 6          | BLACK BOX                              | 175                |  |
| A-<br>8-   | SEATING (CHAIR)<br>SEATING (NO CHAIR)  | 159 NOS<br>200 NOS |  |
| 5.         | PREVIEW THREATRE                       | 45                 |  |
| ۸-         | CAPACITY                               | 24 NOS             |  |
| 4          | ADMINISTRATIVE                         | 800                |  |
| 7-         | REHERSAL HALL                          | 150                |  |
| A          | SEATING (CHAIR)                        | 100 NO5            |  |
| Б.         | SEATING (NO CHAIR)                     | 200 NO5            |  |
| 8-         | MEETING BOOM                           | 7.3 X 6.16         |  |
| <b>9</b> . | UBRARY                                 | 135                |  |
| A          | AIBLE                                  | 0.8-1.0            |  |
| 8.         | READING SACE                           | 20 NOS             |  |
| 10-        | CAPETERIA                              | 450                |  |
| A.         | ROOM AREA                              | 7.3 X 6.18         |  |
| 11-        | GUEST ROOM                             | 83                 |  |
| 12.        | CLASS ROOM                             | 8.6                |  |
| 13-        | CARPARKING                             | 2000               |  |
| S.NO       | AREA DETAILS                           | AREA (SQ.M)        |  |
| 14         | ART GALLERY                            | 160                |  |
| 1          |                                        | 30 X 1.60          |  |
| A          | WALLEFACE                              |                    |  |