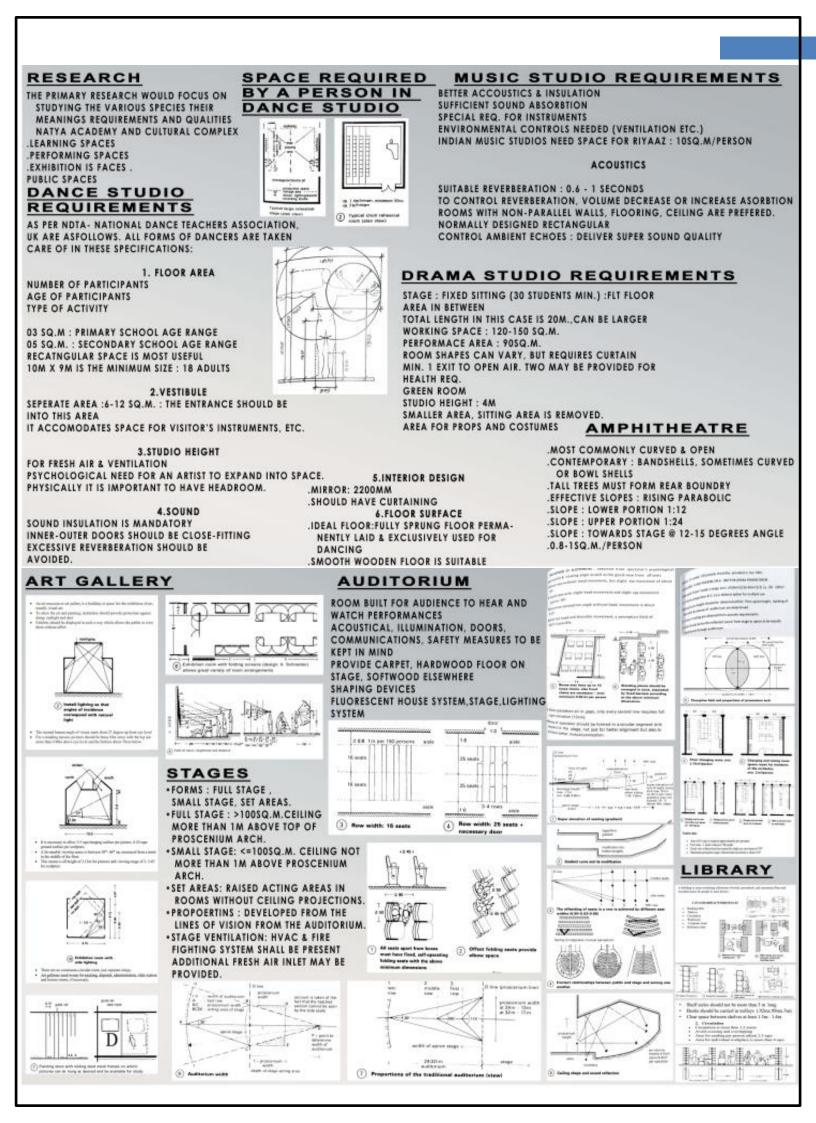

# LITERATURE STUDY

#### INTRODUCTION

INDIA HAS A VARIOUS INTANGIBLE CULTURAL HERITAGE ONE OF WHICH IS INDIAN CLASSICAL DANCE FORMS. DANCE IN SPACE IS A PLATFORM TO CONSERVE THE INDIAN CLASSICAL

DANCE FORMS AND ALL THE AUTHENTIC ACTIVITIES RELATED TO THE DANCE FORMS BY CREATING A SPACE THROUGH THE IDEAS OF ANOTHER DISCIPLINE, ARCHITECTURE.

ALTHOUGH ARCHITECTURE IS DIFFERENT FROM PAINTING, MUSIC AND DANCE, ETC.

I BELIVE DANCE AND ARCHITECTURE HAVE MUCH IS COMMON. DANCE, BY DEFINITION IS "A CONSCIOUS EFFORT TO CREATE VISUAL DESIGNS IN SPACE BY CONTINUOUSLY MOVING THE BODY THROUGH A

SERIES OF POSES AND PATTERN TRACINGS". THEREFORE, ARCHITECTURE CAN BE A MEANS TO CONSERVE OUR DIFFERENT INDIAN DANCE FORMS.

DANCE IN INDIA COMPRISES NUMEROUS STYLES OF DANCE FORMS WHICH ARE CLASSIFIED UNDER INDIAN CLASSICAL DANCE FORMS AND INDIAN FOLK DANCERS, IN WHICH SOUTH INDIA ALONE HAS MANY DIFFERENT DANCE FORMS LIKE.

OVER THE YEARS, THE VISIBILITY OF INDIAN CLASSICAL DANCE HAS BEEN OMINISHING. ONE OF THE REASONS FOR THIS IS THAT PEOPLE HAVE STOPPED RELATING

TO THEM AND ARE NOT PROVIDED WITH ENOUGH PLATFORMS TO

TO THEM AND ARE NOT PROVIDED WITH ENOUGH PLATFORMS TO EXPLORE AND TO EDUCATE ABOUT IT. ON THE CONTARY A LOT OF NEW/WESTERN DANCE FORMS ARE EMERGING AND ARE BEING SEEN IN BOLLYWOOD AS WELL. THEY ARE ESPECIALLY GAINING ATTRACTION AMONG THE YOUNGER

DEMOGRAPHIC HENCE, THERE IS EXTERME NEED OF PROVIDING AWARENESS REGARDING THE CLASSICAL DANCE FORMS AND ALSO TO PROVIDE STAGE AND PLATFORMS TO RECOGNIZE AND ENCOURAGE INDIAN CLASSICAL DANCE

FORMS. DANCE IN SPACE STRIVES TO PROVIDE A PLATFORM FOR CLASSICAL DANCE FORMS AND ALSO ENCOURAGE OUR CULTURAL DANCE FORMS.

#### **HISTORY OF INDIAN** CLASSICAL DANCE FORMS:

INDIA'S CLASSICAL PERFOMING ART GERMINATED FORM THEORY. ANCIENT TEXTS OF NATYA SHASTRA CONSIST OF 6,000 POEMS IN 36 CHAPTERS DESCRIBING THE FOUNDATION OF MUSIC, DANCE, AND LITERATURE.

THE ART ENCYCLOPEDIA, WRITTEN BY BHARATA MUNI, GIVES DETAILS OF SPECIFIC LIMB MOVEMENT AND FACIAL EXPRESSIONS THAT DANCE MUST INCORPORATE.

ARCHAEOLOGICALLY EVIDENCE FOR EARLY DANCE INCLUDE 9000 YEAR OLD PAINTING IN INDIA AT THE ROCK SHELTERS OF BHIMBETKA.