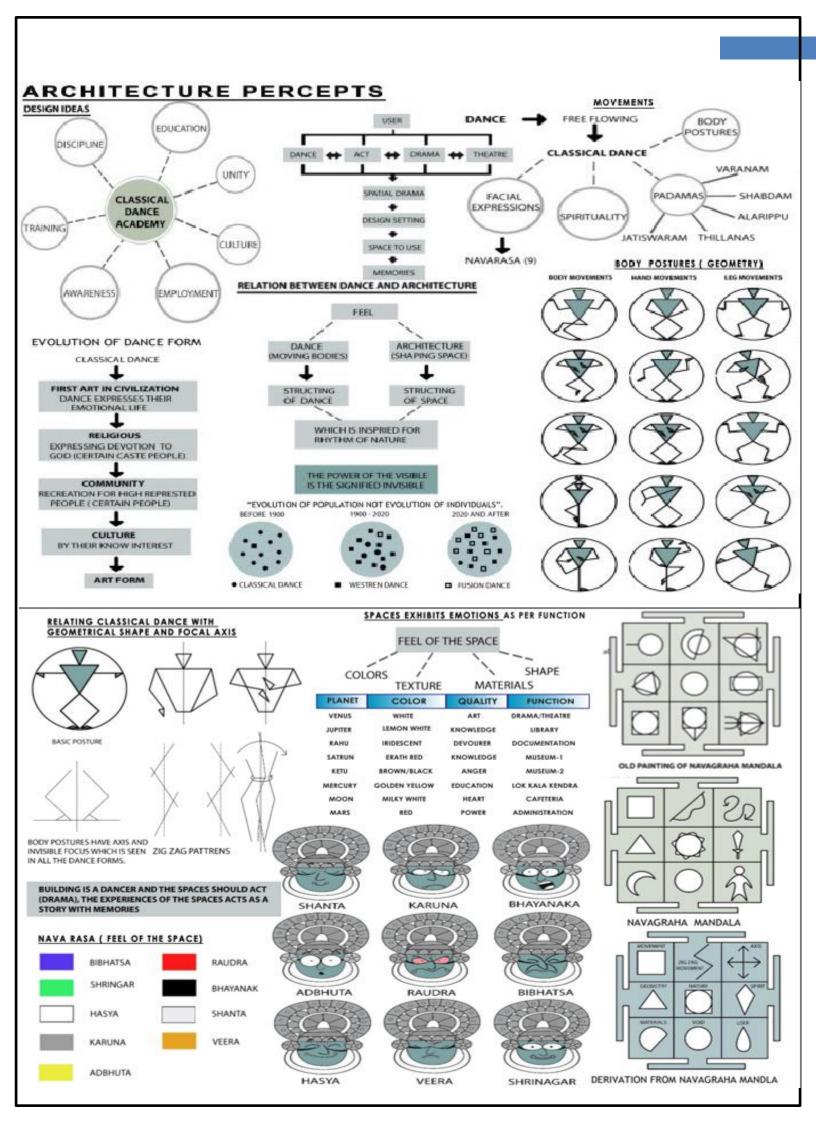

ICAL DANCES FORMS OF THE CLASSICAL DANCES RECOGNISED BY INDIA ON A NATIONAL LEVEL. THEY ARE BHARATNATYAM, KATHAK, KATHAKALI, MANIPURI, KUCHIPUDI, SATTRIYA, MOHINIYATTAM AND ODISSI. THE FOLK DANCES OF INDIA ARE MUCH MORE THAN MERE BODY ARE MUCH MORE THAN MERE BODT MOVEMENTS, FROM THE VERY ANCIENT TIMES THE CLASSICAL DANCE FORMS OF INDIA IS CONSIDERED AS A DISCIPLINE AND A WAY TO DEVOTE YOURSELF TO GOD THROUGH ART







CLIMATE- COMPOSITE .CLIENT- MUNICIPAL COORPORATION OF GURUGRAM •LOCATION- DLF PHASES SECTOR 53, GURUGRAM •COORDINATES- 22'44'91 .17N 77'08'97'.66E **•SHAPE- IRREGULAR PLOT SHAPE.** 

SUN PATH

DANCE STUDIO (MUKULA)

2.8.9.2.9

MAIN BLOCK (TRISHULA) CANTEEN (SOOCHI PAAKA) GUEST COTTAGE (BRAMARA)

GAZEBO

MUSIC STUDIO (ALAPADMA)

CONCEPTUAL VIEW

HOSTEL UNIT (LAANGOOLA)

D







SUBMITTED BY:-SHALINI SINGH | ROLL NO. :-1180101025 | COLLEGE :-BABU BANARASI DAS

# AREA FRAME ANALYSIS

|                             | FRAMED AREA ANA                                                                                                        | LY               | SIS    |                       |                             |                |
|-----------------------------|------------------------------------------------------------------------------------------------------------------------|------------------|--------|-----------------------|-----------------------------|----------------|
| NO                          | SPACE DESIGNATION                                                                                                      | QUA              | ANTITY | AREA/