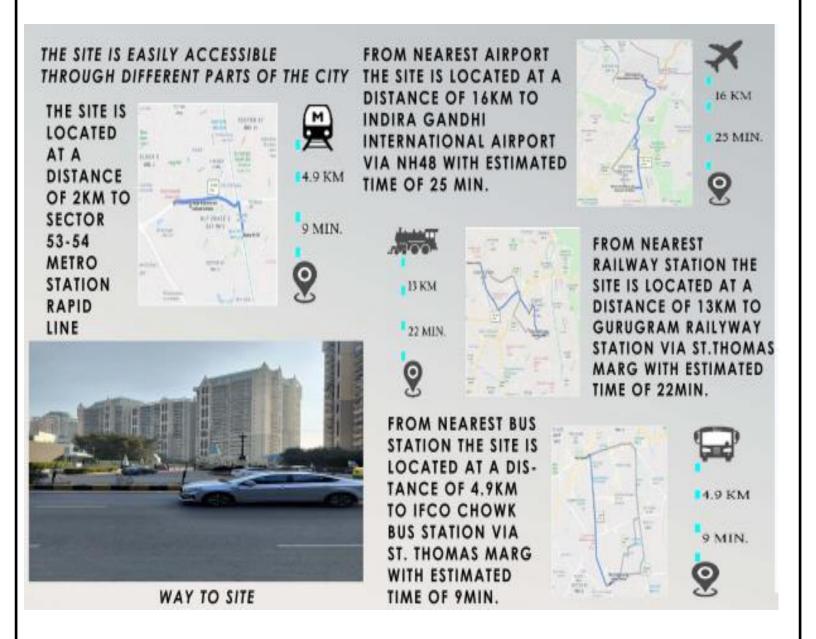

#### **APPROACH TO SITE**

### SITE DETAILS

- Site Location:- St Thomas Marg, DLF Phase 5, Sector 53, Gurugram Haryana.
- Total site area:- 10 Acre (40,469 sq.m.)
- Latitude and longitude of Gurugram:- 28.4595° N, 77.0266° E
- Metro:- 3km from Nrityashala
- Airport:- 23kms which will takes around 27min. to reach Nrityashala
- Topography:- The site shape is irregular like a heptagon with unequal angles. It is accessible to only one side only which is through the main road only which is 8 m wide.