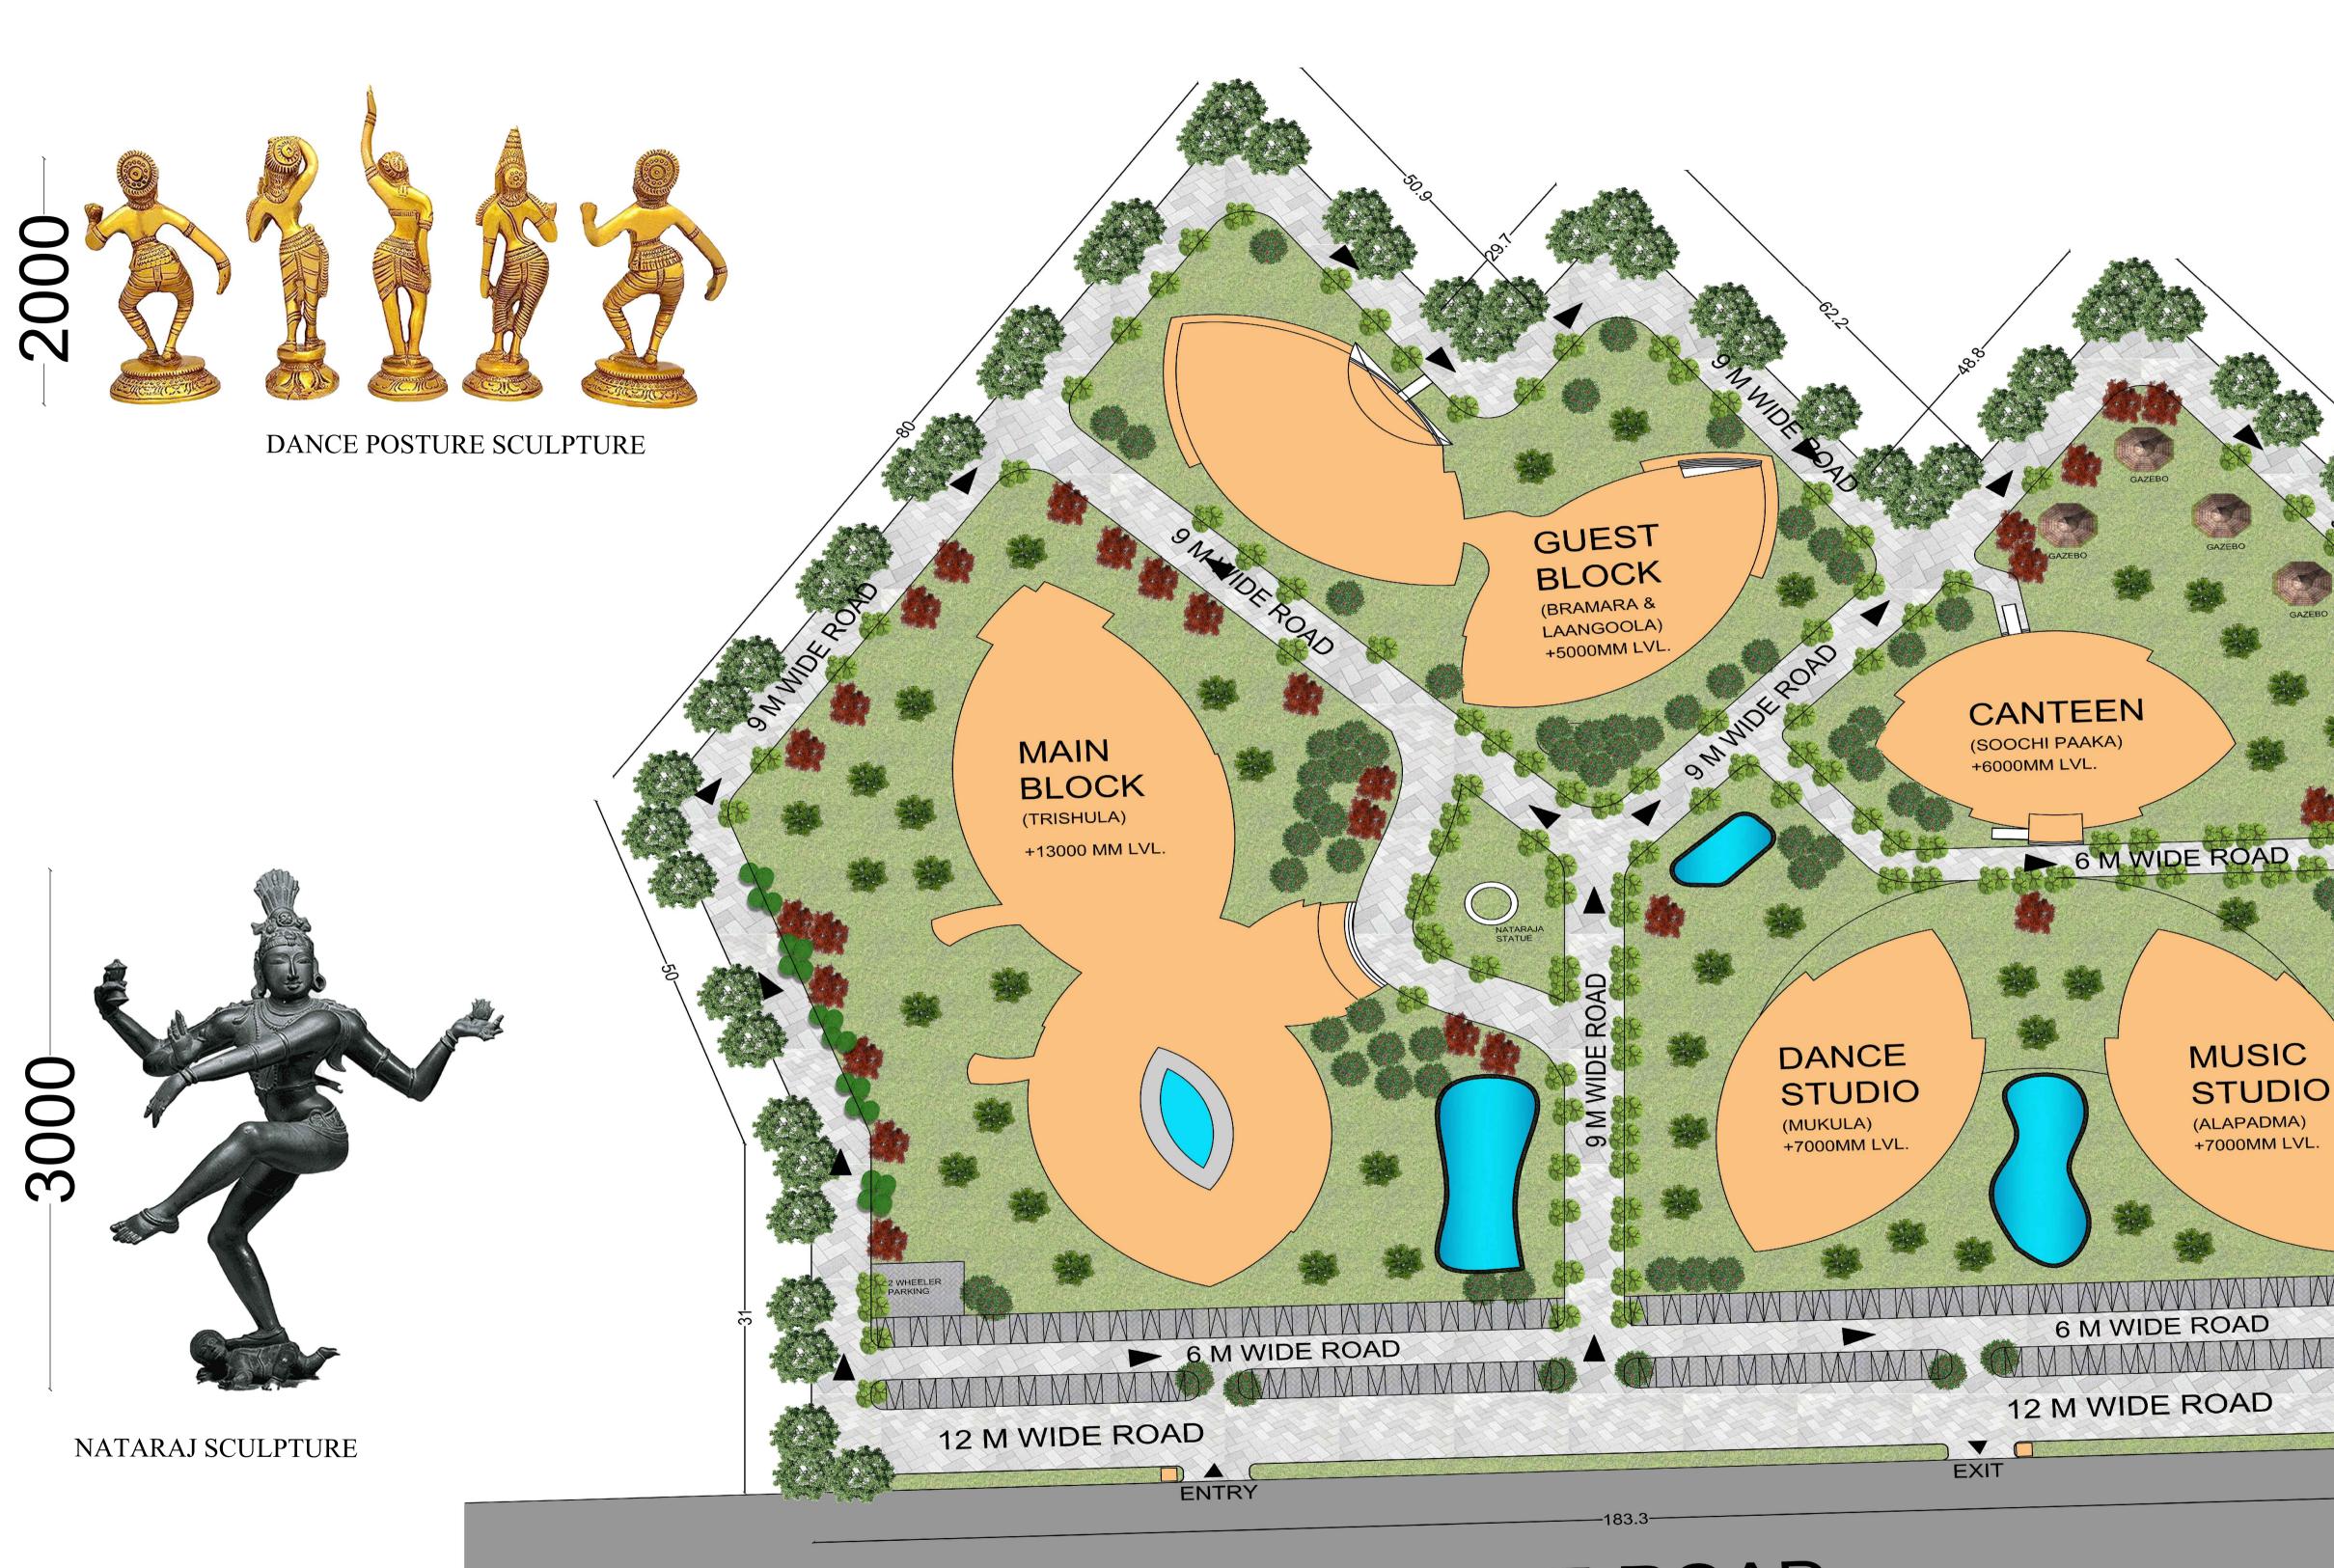

# PROJECT BRIEF

- Project- Nrityashala cultural complex
- •Client- municipal corporation of Gurugram
- •Location- DLF phases sector 53, Gurugram
- •Coordinates- 22'44'91.17N and 77'08'97'.66E
- Elevation- 217 mts from sea level
- Shape- Irregular plot shape.
- Area- 40468.564 sq mt.(10 acres)

# SITE DETAILS

The site is spread over 5.5 acres land at St. Thomas Marg DLF Phase 5, Sector 53, Gurugram, Haryana. The shape of site is irregular spread over 5.5 acres of land and is accessible through road on one side only which is 8mt wide respectively.

### **BYE – LAWS**

- Total plot area- 40468.564 sq mt.(10 acres)
- •Permissible ground coverage- 25%
- •Permissible F.A.R- 1.5
- •Set back—

Front set back:- 15m Rear set back:- 9m