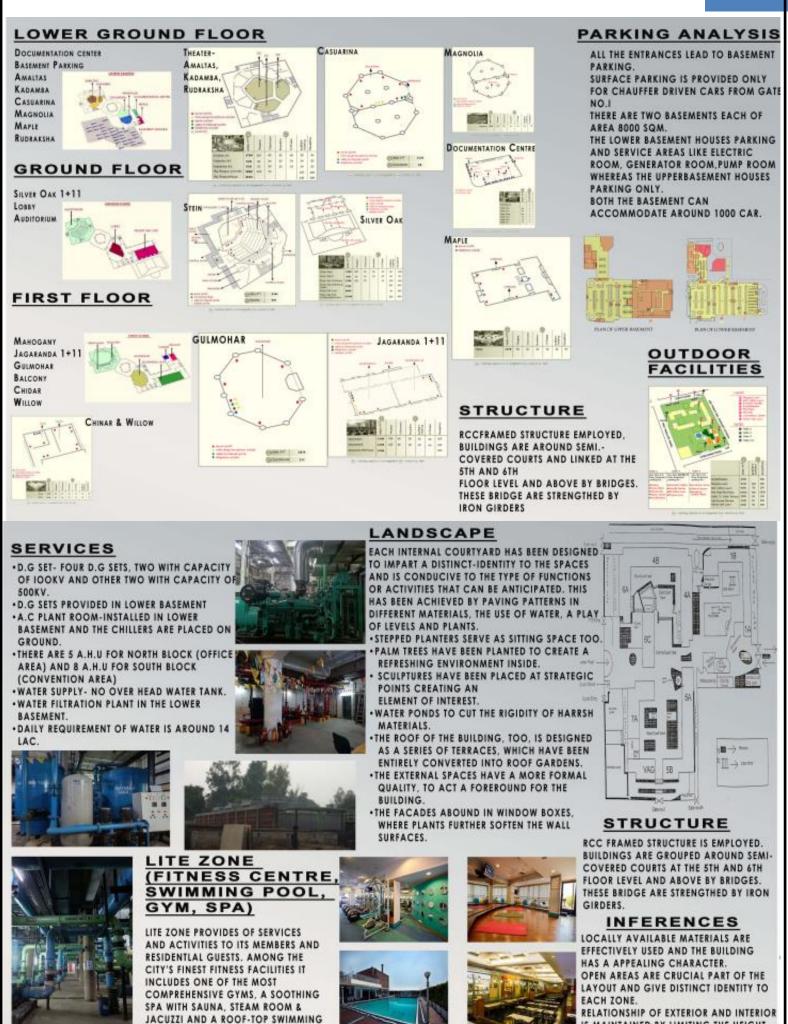

### SERVICES

THE SERVICES BUILDINGS AC PLANT AND GENERATOR ROOM ARE PROVIDED ON THE WESTERN CORNER OF THE SITE NO WAY DISRUPTING THE NORMAL FUNCTIONING OF THE BUILDING. TWO SEPARATE SERVICE ENTRIES HAVE BEEN PROVIDED ONE TO THE GENERATOR ROOM AND THE OTHER ON THE EASTERN CORNER OF THE SITE.

THE EASTERN ENTRY CATERS TO THE NEED OF THE AMPHITHEATER AND THE CANTEEN.

A LOADING DECK HAS ALSO BEEN PROVIDED HERE. THE SEPTIC TANK IS PROVIDED UNDERNEATH THE GARDEN.

### ANALYSIS

THE LAYOUT AND THE BUILDING ZONING PROVIDED ARE EXCELLENT HAS BROUGHT IN A DIFFERENT OVERALL TREATMENT. GOOD ACOUSTICAL TREATMENT

THE FLOW OF SPACES HAS RESULTED IN A GOOD BUILT-OPEN RELATIONSHIP.

GOOD USE OF SITE FEATURES HAS SUCCESSFULLY MADE THE PUBLIC SPACES INTERESTING BY USE OF SCULPTURES, PAINTINGS, SEATING'S ETC. THE CAFETERIA IS THE MOST ACTIVE SPACE WITH GOOD VIEW TO THE RIVER.

VEHICULAR AND PEDESTRIAN WAYS PROPERLY DEFINED.

SERVICE BLOCKS ARE SEPARATED

SECURITY MEASURES PROVIDED ARE MINIMUM.

SIGNAGE PROVIDED IS MINIMUM.

THE TREES HAVE TO SOME EXTENT BLOCKED THE VIEW TO THE RIVER PUBLIC SPACES TOOLARGE

| LNO        | AREA DETAILS                           | AREA (SQ.M)        |  |
|------------|----------------------------------------|--------------------|--|
| 1.         | DM KALAMANDIR                          | 1300               |  |
| Δ.         | TOTAL SEATING                          | 1000 PERSON        |  |
| 8-         | PROSCENIUM STAGE OPENING               | 9.6                |  |
| C-         | EXPANDABLE                             | 11.4               |  |
| D:<br>8-   | PROSCENIUM HEIGHT<br>PROM CURTAIN LINE | 4.8<br>12.4        |  |
| r-         | APPEARANCE STAGE DEPTH                 | 2.7                |  |
| G-         | ORCHESTRA PIT                          | 7.282.1            |  |
| H+         | STAGE HEIGHT FROM FIRST ROW            | 0.8                |  |
| )-<br>)-   | ANGLE OF WALL<br>AISLI                 | 120                |  |
| 2-         | OPEN AIR AUDITORIUM                    | 1780               |  |
| Δ.         | SEATING (CHAIR)                        | 1034 NOS           |  |
| 8-         | SEATING (NO CHAIR)                     | 2000               |  |
| C-         | PROLCENIUM OPENING                     | 16                 |  |
| D          | APPERANCE STAGE DEPTH                  | 2.7                |  |
| 3-         | MINI THREATRE                          | 900                |  |
| ٨          | SEATING(CHAIR)                         | 125 NO5            |  |
| 6-<br>C-   | SEATING (NO CHAIR)<br>TREAD            | 300 NOS<br>0.85    |  |
| 0          | RISER                                  | 0.45               |  |
| 8-         | AISLE WIDTH                            | 1.2                |  |
| r.<br>G-   | STEPS (TREAD)                          | 0.28               |  |
| H.         | STEPS (RISER)<br>STACE                 | 0.18<br>7.5 X 7.5  |  |
|            | 1022                                   | 77,0000            |  |
| I.NO       | AREA DETAILS                           | AREA (SQ.M)        |  |
| 6          | BLACK BOX                              | 175                |  |
| A-<br>8-   | SEATING (CHAIR)<br>SEATING (NO CHAIR)  | 159 NOS<br>200 NOS |  |
| 5.         | PREVIEW THREATRE                       | 45                 |  |
| ۸-         | CAPACITY                               | 24 NOS             |  |
| 4          | ADMINISTRATIVE                         | 800                |  |
| 7-         | REHERSAL HALL                          | 150                |  |
| A          | SEATING (CHAIR)                        | 100 NO5            |  |
| Б.         | SEATING (NO CHAIR)                     | 200 NO5            |  |
| 8-         | MEETING BOOM                           | 7.3 X 6.16         |  |
| <b>9</b> . | UBRARY                                 | 135                |  |
| A          | AIBLE                                  | 0.8-1.0            |  |
| 8.         | READING SACE                           | 20 NOS             |  |
| 10-        | CAPETERIA                              | 450                |  |
| A.         | ROOM AREA                              | 7.3 X 6.18         |  |
| 11-        | GUEST ROOM                             | 83                 |  |
| 12.        | CLASS ROOM                             | 8.6                |  |
| 13-        | CARPARKING                             | 2000               |  |
| S.NO       | AREA DETAILS                           | AREA (SQ.M)        |  |
| 14         | ART GALLERY                            | 160                |  |
| 1          |                                        | 30 X 1.60          |  |
| A          | WALLEFACE                              |                    |  |