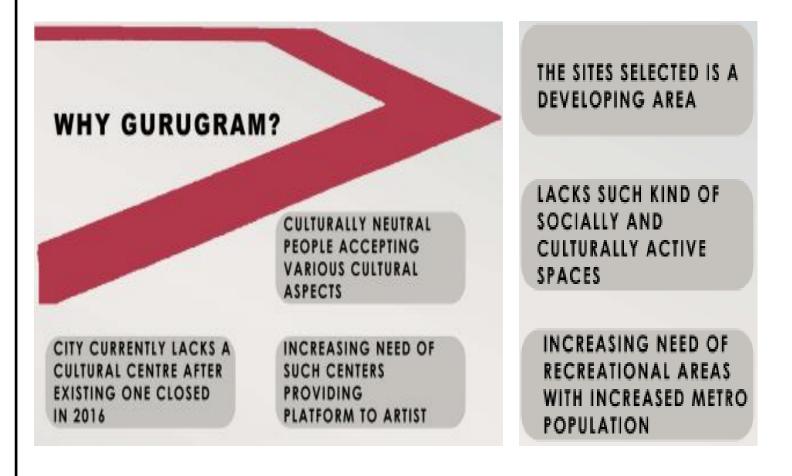

#### **NEED OF PROJECT**

- In the year 2016, the only cultural complex of Gurugram was shut down due to legal issues. The people of the city were not having a place for Cultural activities and thus this project was Proposed in 2017.
- The project purpose is Nrityashala cultural complex. Gurugram, Haryana. The municipal corporation of Gurugram proposes Nrityashala cultural complex on a 10 acres land in sector 53, Gurugram, Haryana.

### ABOUT THE CITY

Gurugram is located 30km south of national capital New Delhi and about 10 km from Dwarka sub-city. Over the past 25 years the city has undergone rapid development and construction. Gurugram is one of Delhi's major satellite cities and is part of the national capital region. It is within commuting distance of Delhi via an expressway and Delhi metro. Gurugram is the second largest city in the Indian state of Haryana and is the industrial and financial center of Haryana.