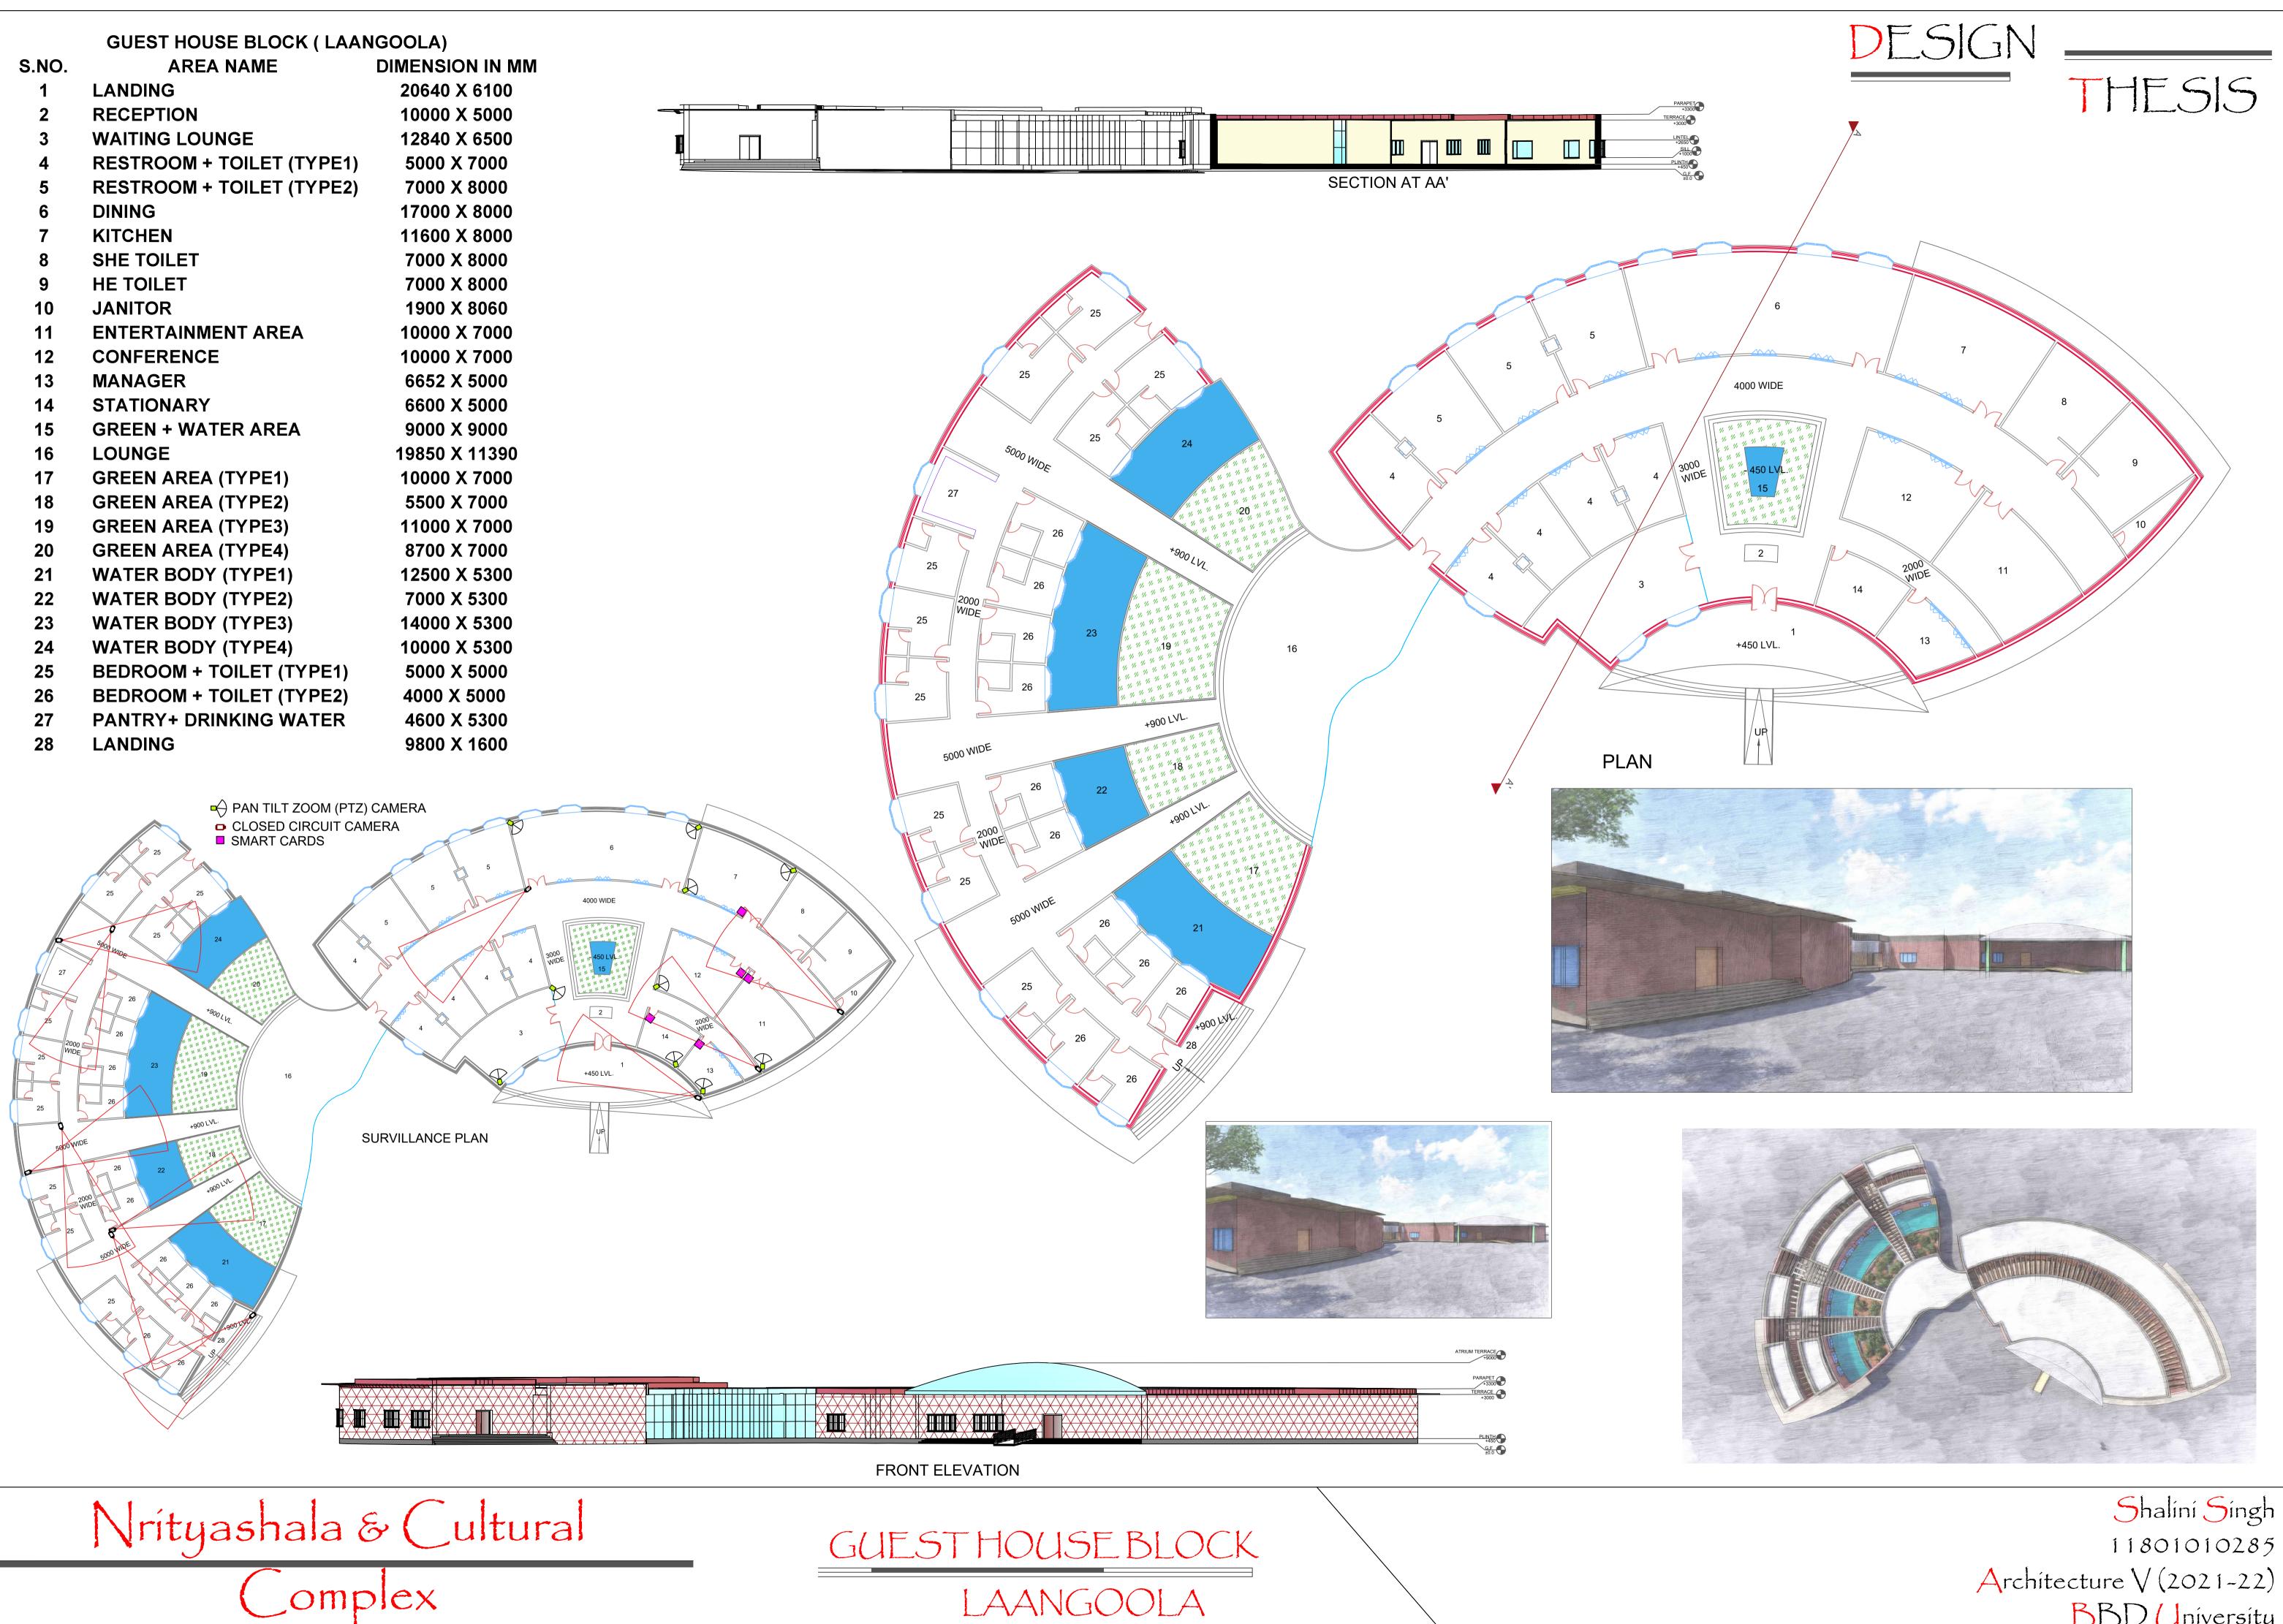

#### **TENTATIVE PROJECT REQUIREMENTS**

- Dance studio
- Music studio
- Drama Studio
- Auditorium for 750 people
- Open air theatre (OAT)
- Art gallery
- Conference room
- Space for display exhibitions
- A library for members
- Teaching and Demonstration halls
- Cafe
- Storage spaces
- Office space
- Studios for painters and craft persons

#### **OBJECTIVE**

- To provide a place where different kind of cultural arts can be performed and displayed.
- To fulfil the cultural needs of the Gurugram city.
- To create a holistic environment for learning teaching and displaying performing arts.
- To develop design criteria of building cultural complex and drama academy and its space respectively.
- To study and design auditorium and other performing arts spaces.