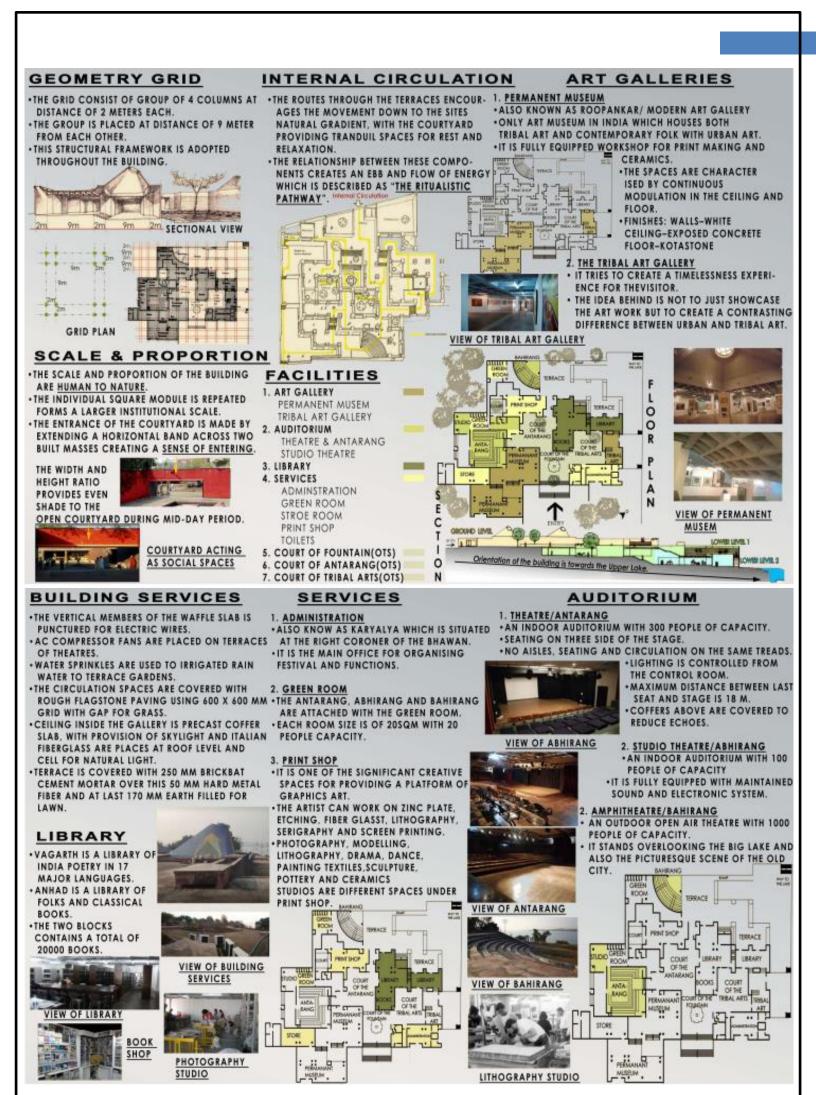

AREA DISTRIBUTION

•THE INNER ONE CONSIST OF COMBINATION OF FIXED GLASS AND THE OUTER ONES CONSIST OF LARGE WODDEN DOORS, FOR SECURITY PURPOSES.

| COMPONENTS                            | SPACES                                    | NO.OF USERS                              | AREA (SQ.M)       | REMARKS                                            |
|---------------------------------------|-------------------------------------------|------------------------------------------|-------------------|----------------------------------------------------|
| ARTS CENTER                           | FOYER & LOUNCE                            | 15-20                                    | 80                | · LAKE VIEW                                        |
| (ADMINISTRATION                       | RECIPTION                                 | 10.00                                    | 20                | MAIN OFFICE                                        |
| BLOCK)                                | DIRECTOR'S OFFIC                          | 1                                        | 80<br>18          | FOR                                                |
|                                       | F.A. ROOM<br>ACCOUNTS                     | 20                                       | 66                | ORGANIZING<br>FUNCTIONS                            |
|                                       | OFFICE<br>TOILETS<br>STORE                |                                          | 20<br>10          |                                                    |
| CONFRENCE                             | LOUNGEL INFO D                            |                                          | 100               | · USED BY THE                                      |
| PACILITES                             | CONFRENCE ROO<br>STORE                    | W2 (5) 55                                | 78                | DURING                                             |
|                                       | PANTRY                                    |                                          | 10                | FESTIVAL TIME                                      |
|                                       | SEMNAR ROOMS                              | 80                                       | 150               |                                                    |
| STUDIO/WORKSHOPS                      | DANCE STUDIO (2)<br>MUSIC STUDIO (2)      |                                          | 120               | <ul> <li>ATTACHED<br/>SPILL OUT</li> </ul>         |
|                                       | PAINING STUDIO                            |                                          | 60                | SPACES.                                            |
|                                       | TEXTLES STUDIO                            |                                          | 60                |                                                    |
|                                       | DRAMA STUDIO                              | 0.0277                                   | 120               |                                                    |
|                                       | ENCLOGRAPHY STU<br>PHOTOGRAPHY ST         |                                          | 40<br>40          |                                                    |
|                                       | FHOTOGRAPHY LA                            | 2011 1 1 1 1 1 1 1 1 1 1 1 1 1 1 1 1 1 1 | AD                |                                                    |
|                                       | SCULPTURE WORK                            | SHOP                                     | 120               |                                                    |
|                                       | POTTERY WORKSHI                           |                                          | 78                |                                                    |
|                                       | CERAMIC WORKS<br>MODELLINGWORK            |                                          | 76<br>76          |                                                    |
| OMPONENTS                             | MACES                                     | NO.OF USER                               | AREA (3G.M)       | REQUIREMENTS/<br>REMARKS                           |
|                                       |                                           |                                          |                   | REMOVAND                                           |
| LIBRARY                               | CIECULATION DESK                          |                                          | 100               | · ACADEMIC                                         |
|                                       | 12 CARKELS PERIODI                        |                                          | 1.1               | <ul> <li>ZONE</li> <li>DESIRABLE</li> </ul>        |
|                                       | 20 COMP. TERMINAL<br>STACK                | 3                                        | 40                | NORTH LIGHT.                                       |
|                                       | ROOM (2000 BOOK                           | (6)                                      | 1.00              | 2010/02/2012                                       |
|                                       | PHOTOCOPY                                 |                                          | 10                |                                                    |
|                                       | INCRE                                     |                                          | 20                |                                                    |
| 1002030000203                         | GALLERIES                                 |                                          | 0.550             |                                                    |
| EXHIBITION GALLERIES<br>ART GALLERIES | SECURITY & OFFICE                         |                                          | 50                | 1 INCLUDE                                          |
| ALL MARKENER                          | CUBATOR'S ROOM                            |                                          | 60                | DISPLAY<br>GALLERIES FOR                           |
|                                       | WORKSHOF & STOR                           | AGE                                      | 100               | WORK DONE<br>IN THE CENTER                         |
| RETAIL SHOP                           | 40020 5Q.M                                |                                          | 800               | - TO NE<br>DEVELOPED AS A                          |
| RESTURANTS : 2                        | LEATING: @ 2/FFL                          | 78                                       | 150               | MIX OF RETAIL                                      |
|                                       | KITCHEN: (IG.8/ FFL<br>SERVICE YARD: (IG. |                                          | 60<br>22          | · LARE VIEW                                        |
|                                       | SEATING: @ 2/PFL                          | 60                                       | 100               |                                                    |
|                                       | KITCHEN: 00.8/ PPL                        | 1972                                     | 40                |                                                    |
|                                       | DIRVICE VARD. 90.3<br>CIRCULATION         | 2/1991                                   | 15<br>590         |                                                    |
| OMPONENTS                             | SPACES                                    | NO. OF USERS                             | AREA (SQ.M)       | REQUIREMENTS/<br>REMARKS                           |
|                                       |                                           |                                          | and the second    |                                                    |
| AUDITORIUM                            | FOYER                                     |                                          | 240               | <ul> <li>OPEN OUT TO<br/>SPILL OUT AREA</li> </ul> |
|                                       | ADMIN. OFFICE                             | 30.28                                    | 40                | · SPECIAL                                          |
|                                       | GREEN ROOM                                | 20.24                                    | 40                | ACCOUNTIC                                          |
|                                       | TOILETS                                   | 1999                                     | 50                | SYSTEM                                             |
|                                       | HALL                                      | 300                                      | 560               |                                                    |
|                                       |                                           |                                          |                   |                                                    |
| THEATRE                               | TICKET OFFICE                             | 20-25                                    | 10                | <ul> <li>NO SECURE</li> </ul>                      |
|                                       | TOILETS                                   |                                          | 70                | AREA, RETAIL<br>OUTLETS                            |
|                                       | OFFICE                                    | 40                                       | 80                | · WITH ACCESS TO                                   |
|                                       | REHERSAL ROOM                             | 20                                       | 40                | CANTEEN                                            |
|                                       | DRESSING ROOM                             | 40                                       | 60                | <ul> <li>CONTROLLED</li> </ul>                     |
|                                       | STAGE WORKSHOP<br>LOADING/UNLOADI         | A NO                                     | 40 20             | ENVOIRMENT                                         |
|                                       | PROJECTION ROOM                           | 2                                        | 40                |                                                    |
|                                       | AUDITORIUM                                | 800                                      | 800               |                                                    |
|                                       | TOTAL BUILT-UP AREA                       | C 11 1 C 000 2 ***                       | ULATION           |                                                    |
|                                       | ACHIEVED FAR + 0.9                        | 746 5GM                                  | 16 AREA - 7948 St | -                                                  |
|                                       |                                           |                                          |                   |                                                    |