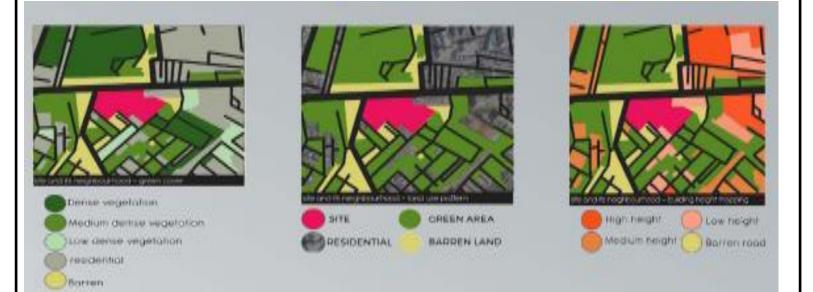

re is an earthquake nearby.

# PROJECT BRIEF

- Project- Nrityashala cultural complex
- •Client- municipal corporation of Gurugram
- •Location- DLF phases sector 53, Gurugram
- •Coordinates- 22'44'91.17N and 77'08'97'.66E
- Elevation- 217 mts from sea level
- Shape- Irregular plot shape.
- Area- 40468.564 sq mt.(10 acres)

# SITE DETAILS

The site is spread over 5.5 acres land at St. Thomas Marg DLF Phase 5, Sector 53, Gurugram, Haryana. The shape of site is irregular spread over 5.5 acres of land and is accessible through road on one side only which is 8mt wide respectively.



#### **ORIENTATION**

THE FOLLOWING DIAGRAM SHOWS THE ORIENTATION OF THE SITE.



#### SUN PATH



#### **WIND DIRECTION**

# THE FOLLOWING DIAGRAM SHOWS THE WIND DIRECTION AT THE SITE



#### **CONTEXT MAPPING**



#### **APPROACH TO SITE**



### **ON SITE FEATURES**

#### VEGETATION

Wild grass and shrubs the site is sparsely vegetated thus it becomes essential to plan a well designed landscape scheme to reduce the energy consumption of the building.



#### GAS PIPELINE

The site is serviced directly with SKN.HCG (SKN. Haryana city gas) pipeline.

### MAN-HOLE CHAMBER

MCG (Muncipal Coorporation of Gurugram) services. The man-hole chamber present at the site on the side of St. Thomas Marg.

### **ELECTRICITY SUPPLY**

The site is serviced with under ground electricity provided by the Dakshin Haryana Bijli Vitran Nigam (DHBVN).

### **BYE – LAWS**

- Total plot area- 40468.564 sq mt.(10 acres)
- •Permissible ground coverage- 25%
- •Permissible F.A.R- 1.5
- •Set back—

Front set back:- 15m Rear se