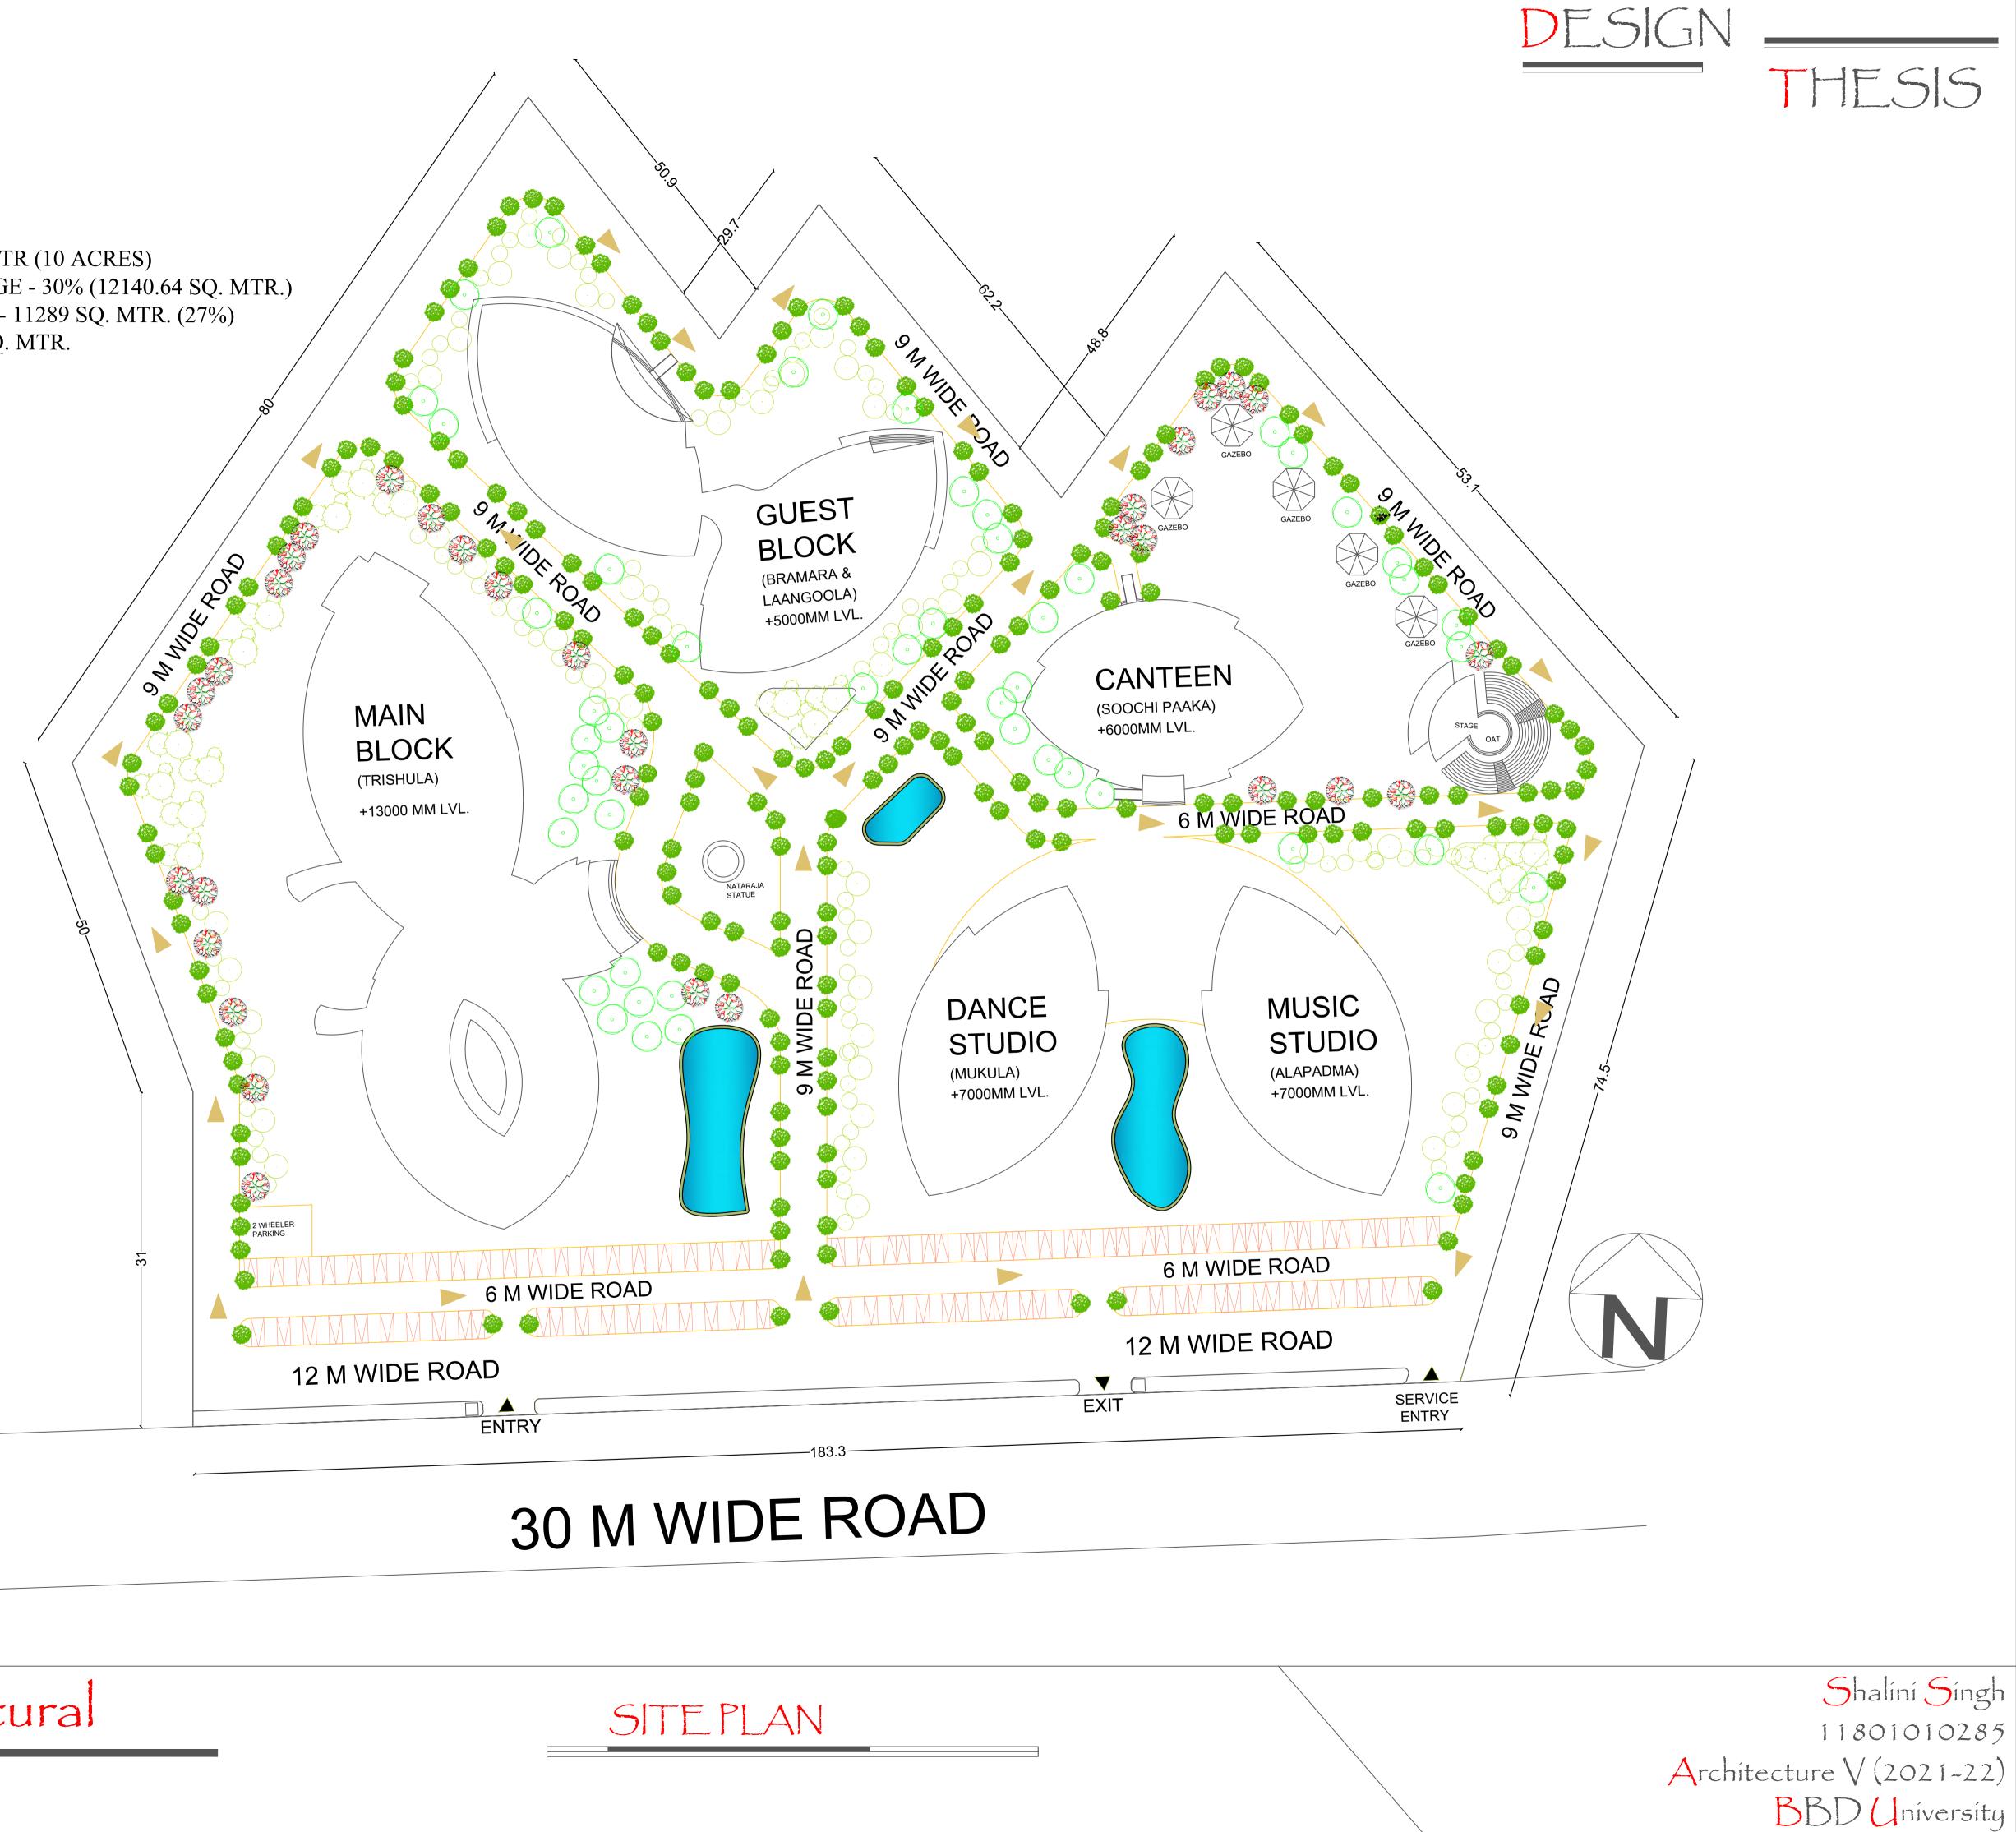

# PROJECT BRIEF

- Project- Nrityashala cultural complex
- •Client- municipal corporation of Gurugram
- •Location- DLF phases sector 53, Gurugram
- •Coordinates- 22'44'91.17N and 77'08'97'.66E
- Elevation- 217 mts from sea level
- Shape- Irregular plot shape.
- Area- 40468.564 sq mt.(10 acres)

# SITE DETAILS

The site is spread over 5.5 acres land at St. Thomas Marg DLF Phase 5, Sector 53, Gurugram, Haryana. The shape of site is irregular spread over 5.5 acres of land and is accessible through road on one side only which is 8mt wide respectively.

### **BYE – LAWS**

- Total plot area- 40468.564 sq mt.(10 acres)
- •Permissible ground coverage- 25%
- •Permissible F.A.R- 1.5
- •Set back—

Front set back:- 15m Rear set back:- 9m