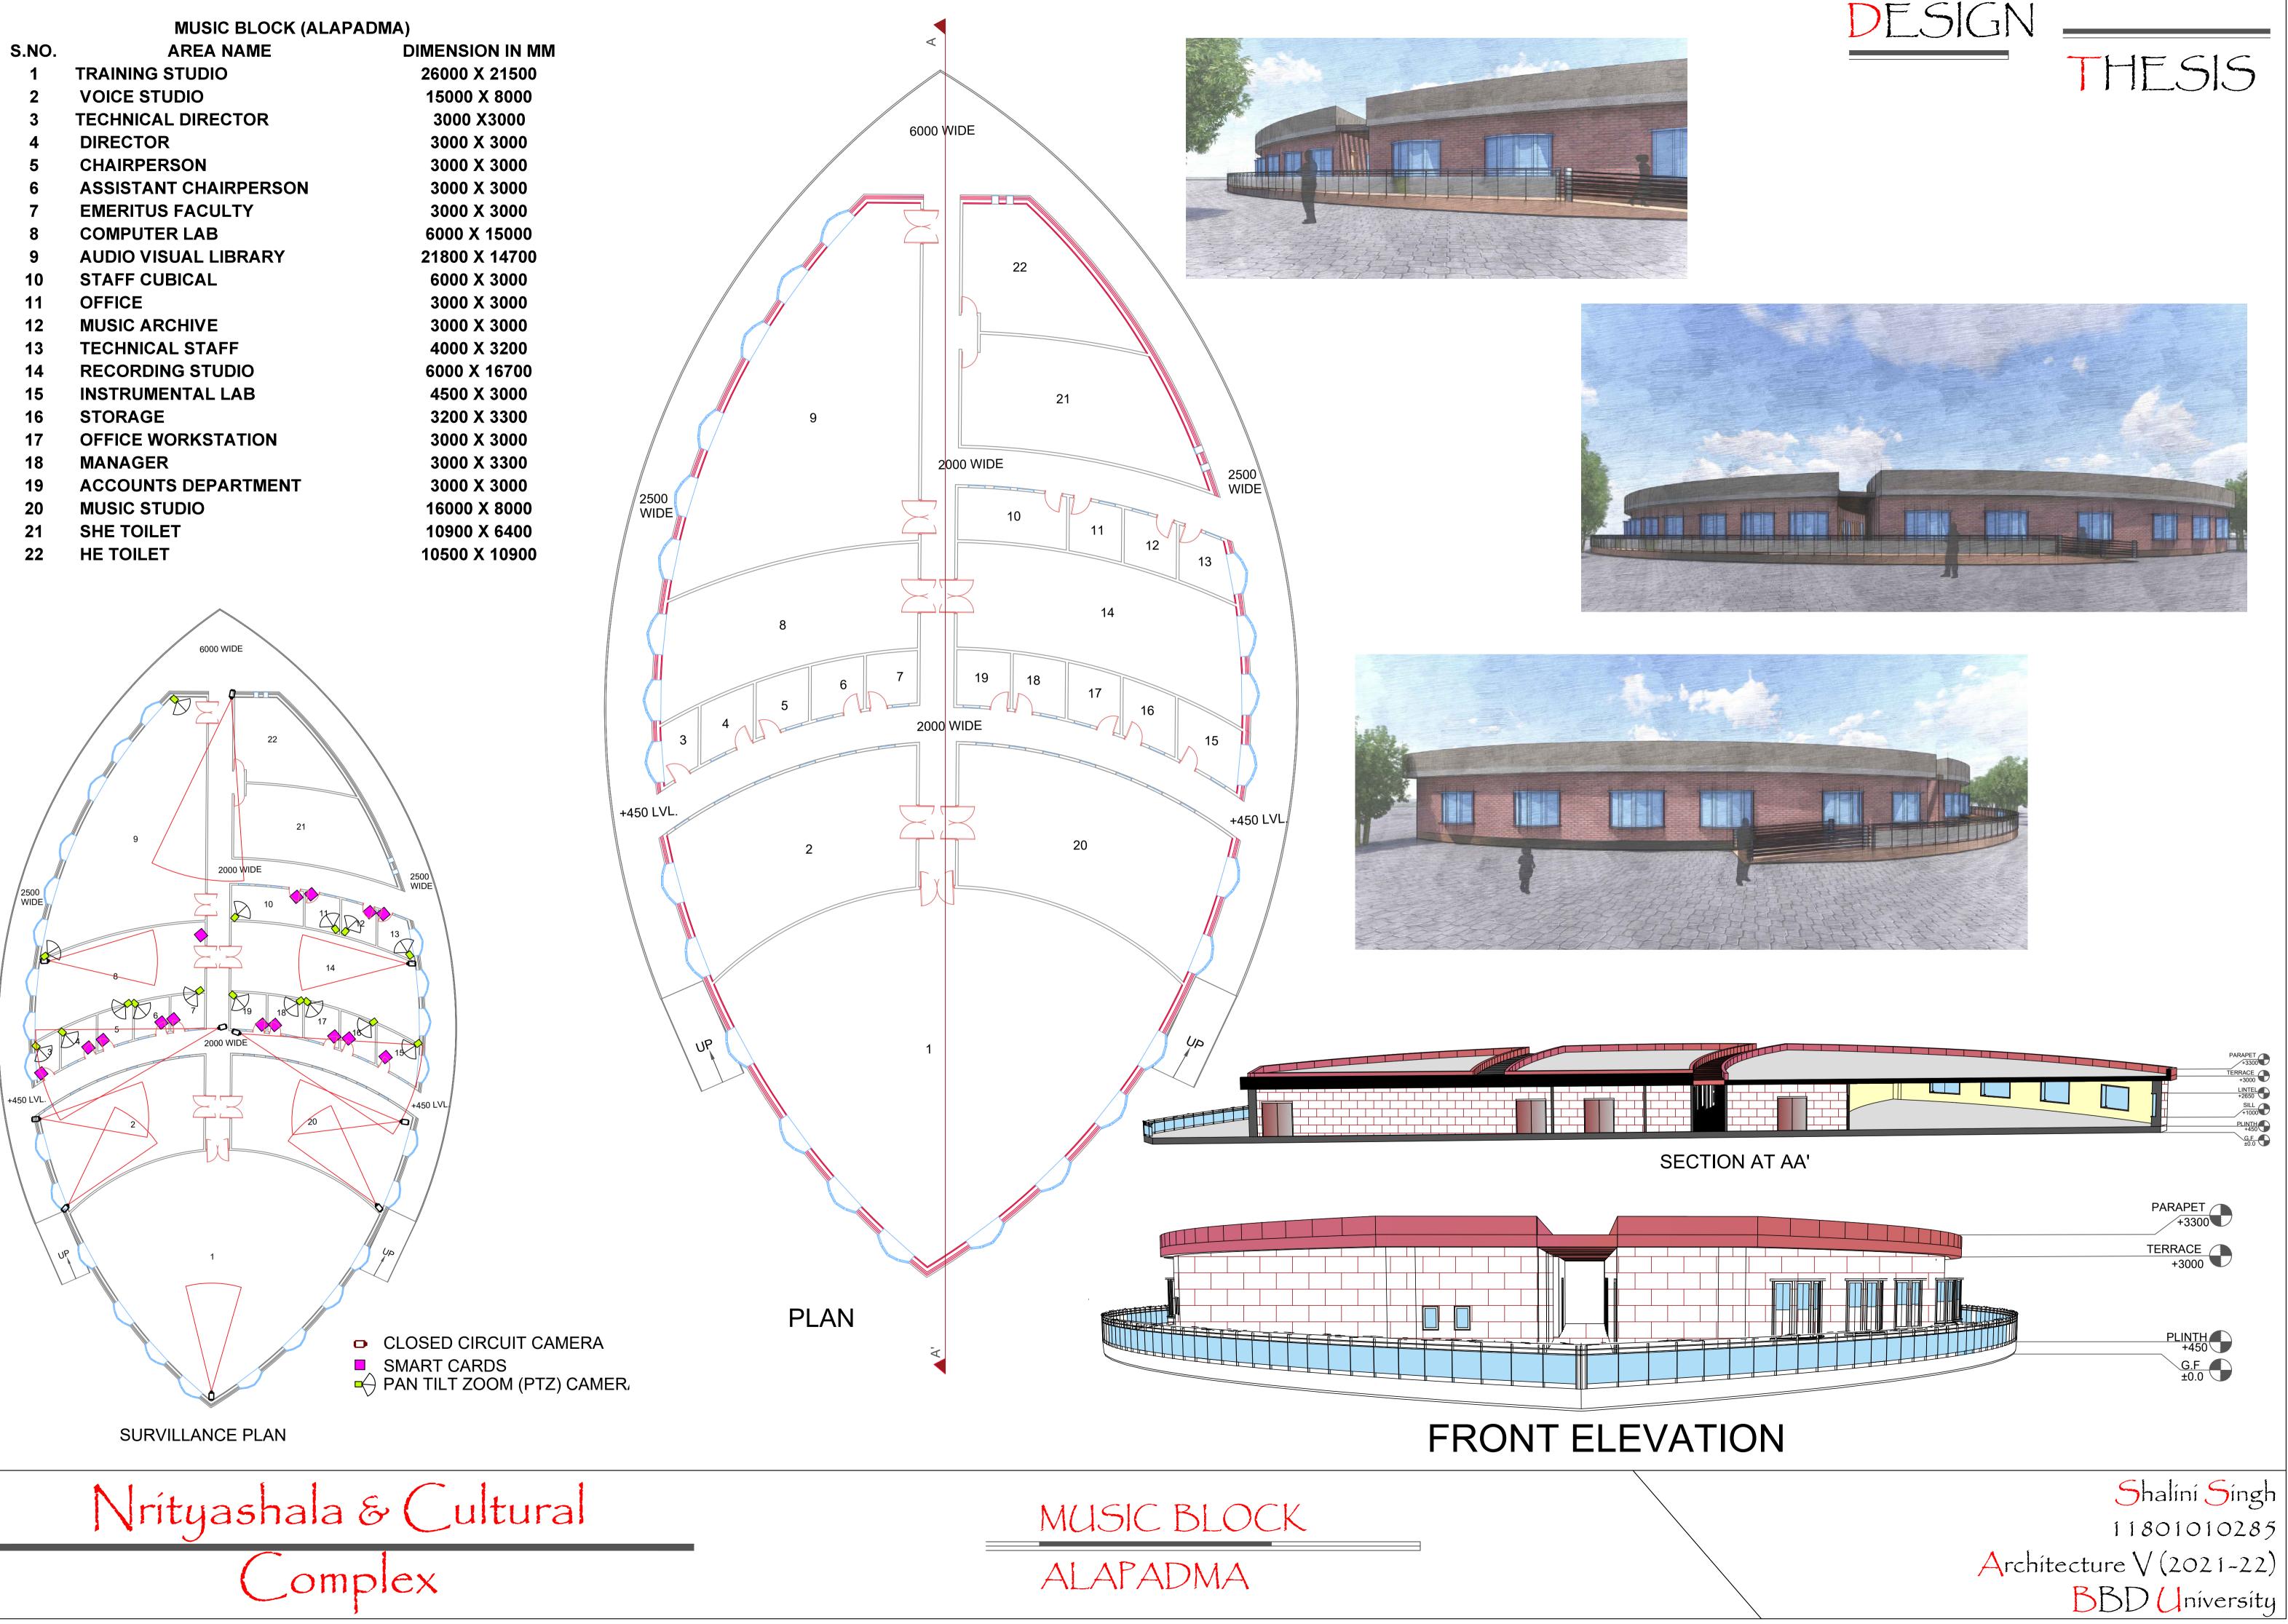

#### **TENTATIVE PROJECT REQUIREMENTS**

- Dance studio
- Music studio
- Drama Studio
- Auditorium for 750 people
- Open air theatre (OAT)
- Art gallery
- Conference room
- Space for display exhibitions
- A library for members
- Teaching and Demonstration halls
- Cafe
- Storage spaces
- Office space
- Studios for painters and craft persons

#### **OBJECTIVE**

- To provide a place where different kind of cultural arts can be performed and displayed.
- To fulfil the cultural needs of the Gurugram city.
- To create a holistic environment for learning teaching and displaying performing arts.
- To develop design criteria of building cultural complex and drama academy and its space respectively.
- To study and design auditorium and other performing arts spaces.