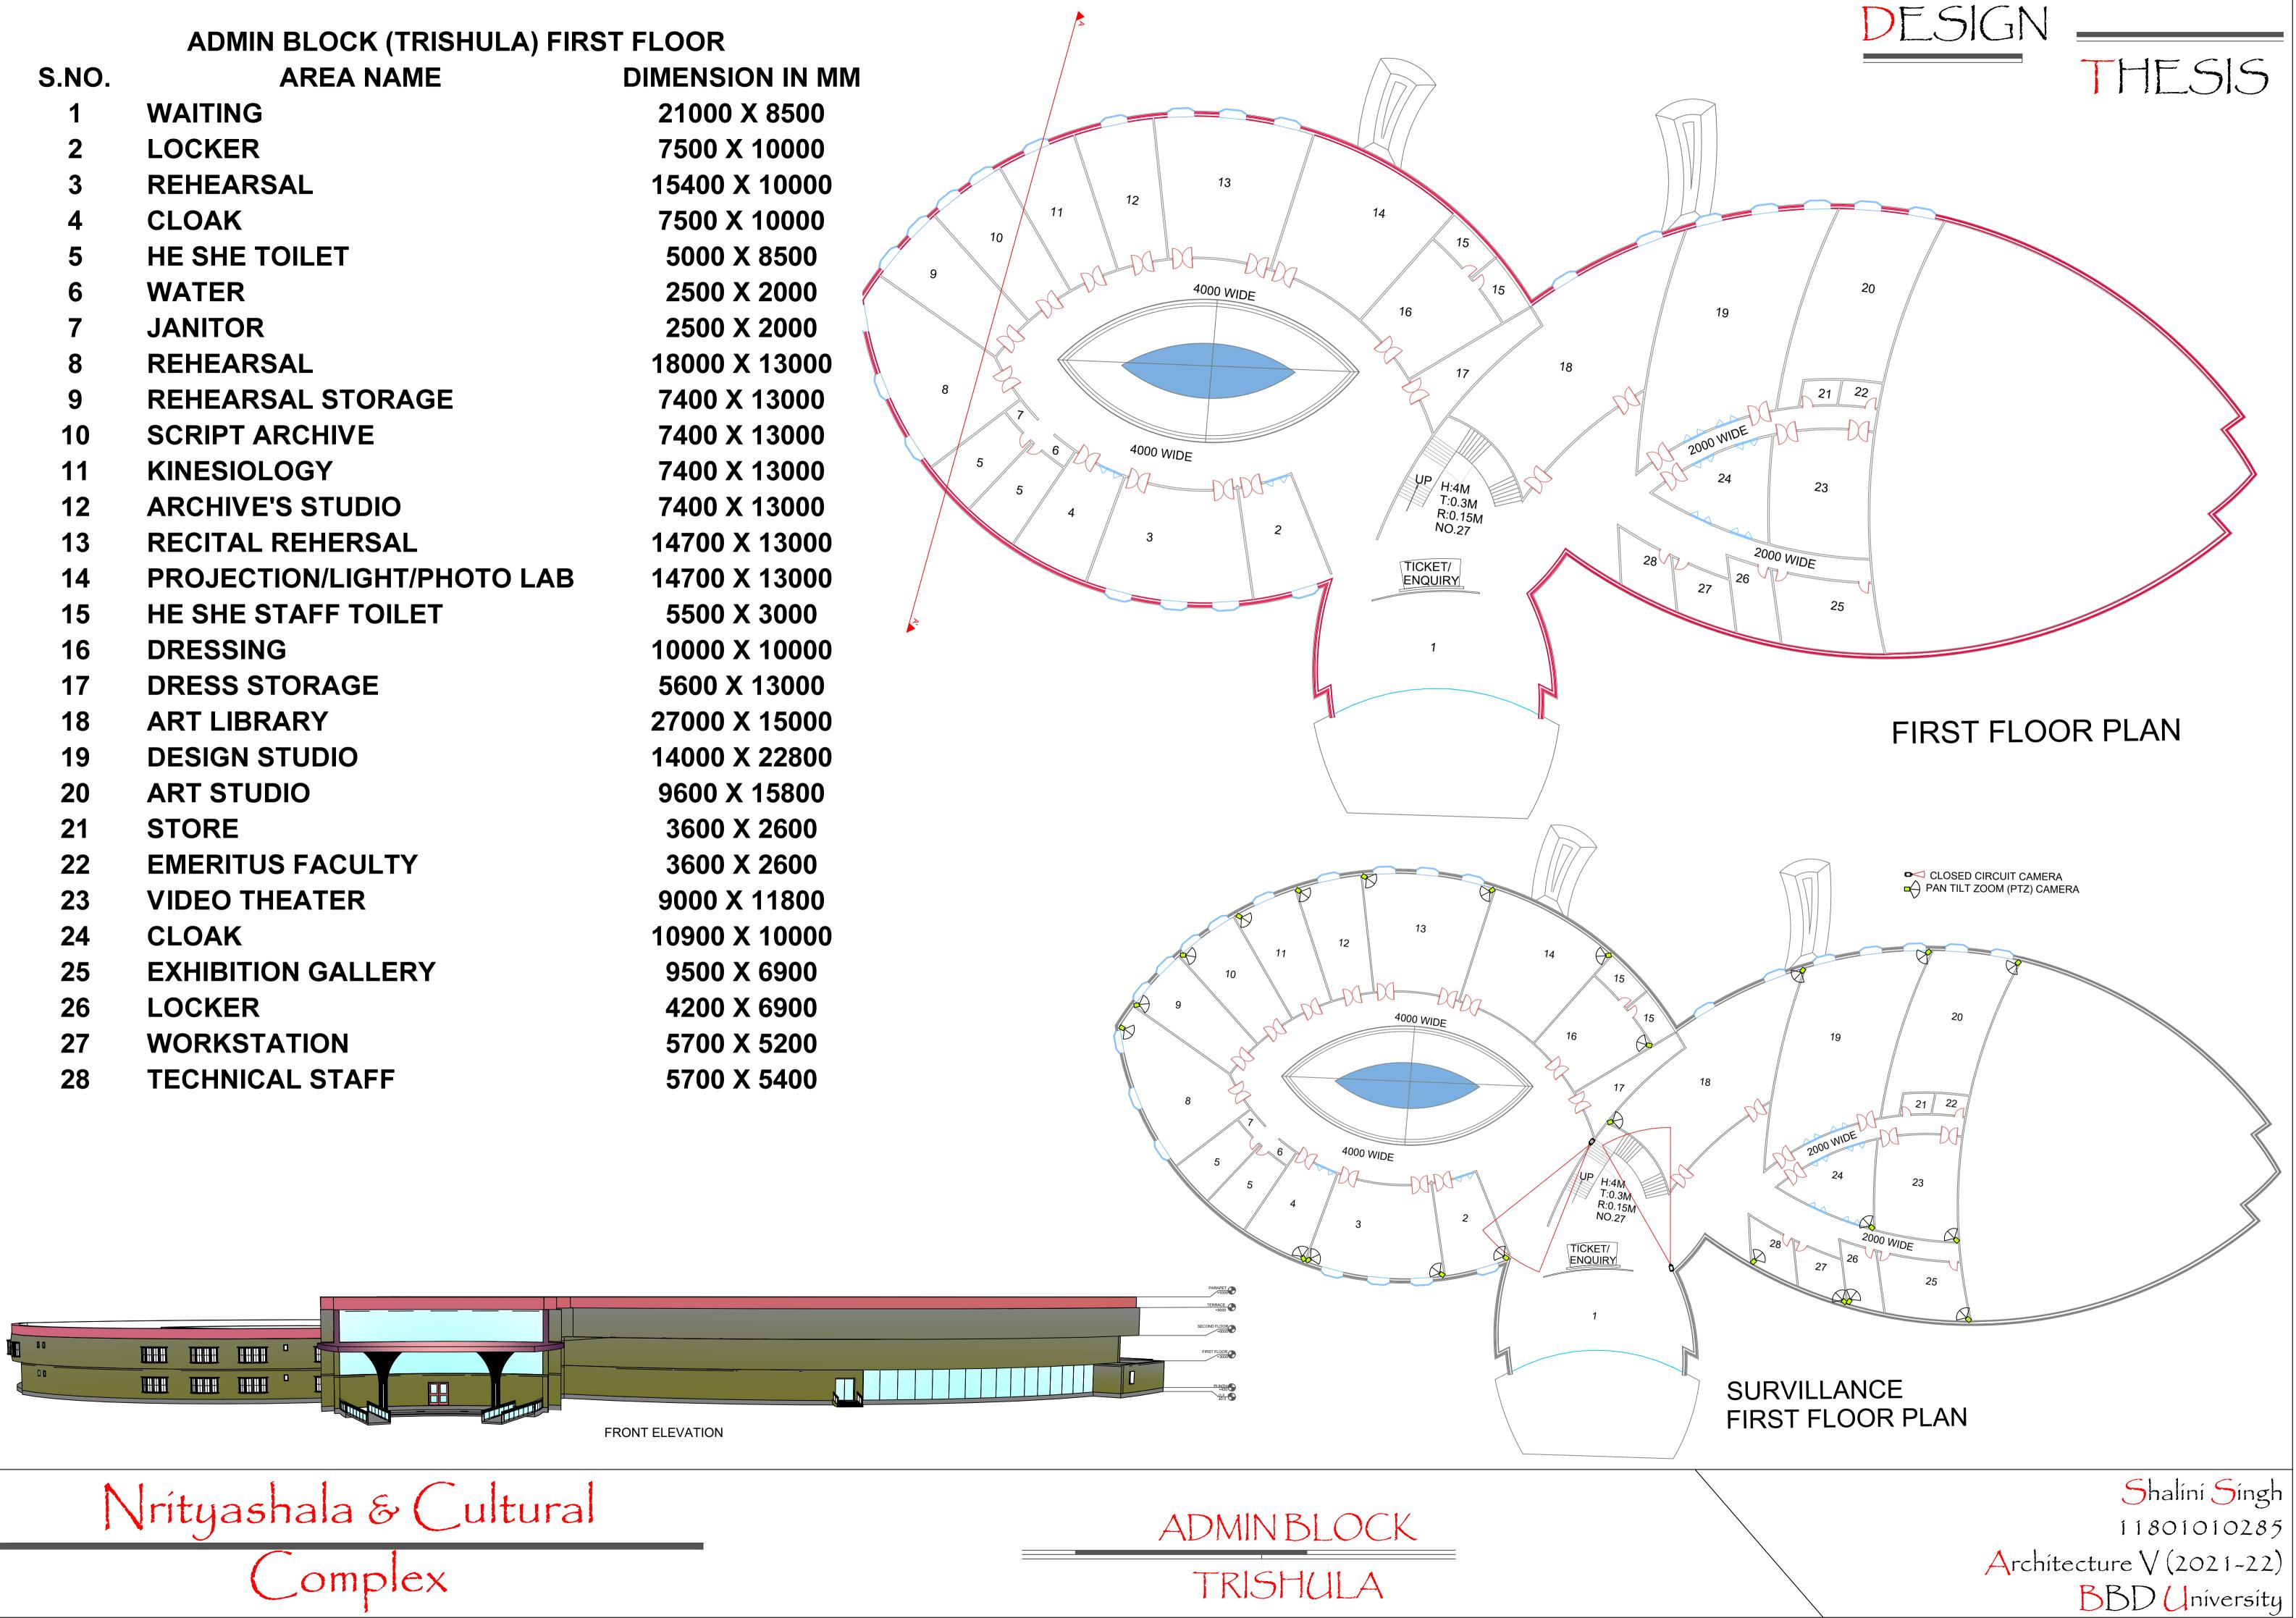

13000           |
| 18    | ART LIBRARY                       | 27000 X 15000          |
| 19    | DESIGN STUDIO                     | 14000 X 22800          |
| 20    | ART STUDIO                        | 9600 X 15800           |
| 21    | STORE                             | 3600 X 2600            |
| 22    | EMERITUS FACULTY                  | 3600 X 2600            |
| 23    | VIDEO THEATER                     | 9000 X 11800           |
| 24    | CLOAK                             | 10900 X 10000          |
| 25    | EXHIBITION GALLERY                | 9500 X 6900            |
| 26    | LOCKER                            | 4200 X 6900            |
| 27    | WORKSTATION                       | 5700 X 5200            |
| 28    | TECHNICAL STAFF                   | 5700 X 5400            |



|       | ADMIN DECCR (INISITOLA) I |                 |
|-------|---------------------------|-----------------|
| S.NO. | AREA NAME                 | DIMENSION IN MM |
| 1     | WAITING                   | 21000 X 8500    |
| 2     | HE SHE TOILET             | 5500 X 13000    |
| 3     | JANITOR                   | 3000 X 5000     |
| 4     | THEMATIC SPACE            | 29000 X 15000   |
| 5     | WORKING MODEL GALLERY     | 14000 X 22800   |
| 6     | WORKSHOP                  | 9600 X 18000    |
| 7     | ART GALLERY               | 39800 X 35000   |
| 8     | VIDEO THEATER             | 9000 X 11800    |
| 9     | CLOAK                     | 10900 X 10000   |
| 10    | EXHIBITION GALLERY        | 9500 X 6900     |
| 11    | LOCKER                    | 4200 X 6900     |
| 12    | CLER