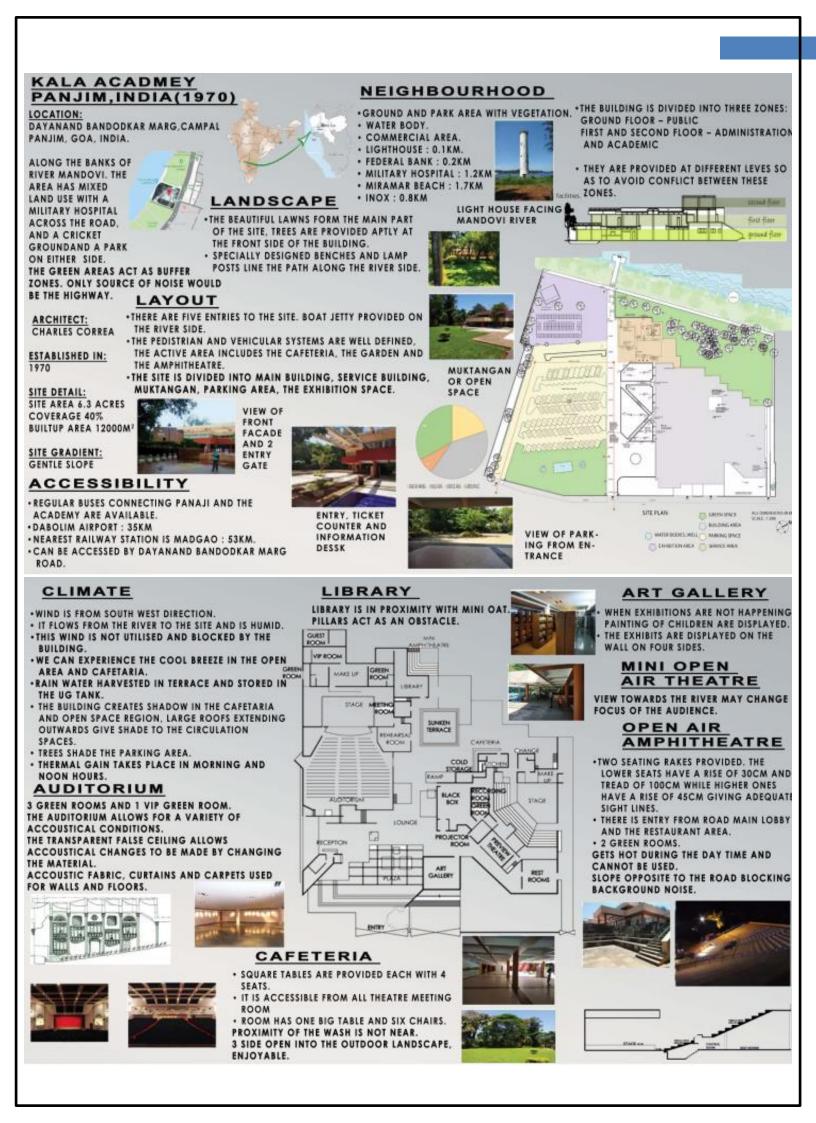

# DEAD STUDY II: KALA ACADEMY, PANJIM

### SERVICES

THE SERVICES BUILDINGS AC PLANT AND GENERATOR ROOM ARE PROVIDED ON THE WESTERN CORNER OF THE SITE NO WAY DISRUPTING THE NORMAL FUNCTIONING OF THE BUILDING. TWO SEPARATE SERVICE ENTRIES HAVE BEEN PROVIDED ONE TO THE GENERATOR ROOM AND THE OTHER ON THE EASTERN CORNER OF THE SITE.

THE EASTERN ENTRY CATERS TO THE NEED OF THE AMPHITHEATER AND THE CANTEEN.

A LOADING DECK HAS ALSO BEEN PROVIDED HERE. THE SEPTIC TANK IS PROVIDED UNDERNEATH THE GARDEN.

### ANALYSIS

THE LAYOUT AND THE BUILDING ZONING PROVIDED ARE EXCELLENT HAS BROUGHT IN A DIFFERENT OVERALL TREATMENT. GOOD ACOUSTICAL TREATMENT

THE FLOW OF SPACES HAS RESULTED IN A GOOD BUILT-OPEN RELATIONSHIP.

GOOD USE OF SITE FEATURES HAS SUCCESSFULLY MADE THE PUBLIC SPACES INTERESTING BY USE OF SCULPTURES, PAINTINGS, SEATING'S ETC. THE CAFETERIA IS THE MOST ACTIVE SPACE WITH GOOD VIEW TO THE RIVER.

VEHICULAR AND PEDESTRIAN WAYS PROPERLY DEFINED.

SERVICE BLOCKS ARE SEPARATED

SECURITY MEASURES PROVIDED ARE MINIMUM.

SIGNAGE PROVIDED IS MINIMUM.

THE TREES HAVE TO SOME EXTENT BLOCKED THE VIEW TO THE RIVER PUBLIC SPACES TOOLARGE

| LNO        | AREA DETAILS                           | AREA (SQ.M)        |  |
|------------|----------------------------------------|--------------------|--|
| 1.         | DM KALAMANDIR                          | 1300               |  |
| Δ.         | TOTAL SEATING                          | 1000 PERSON        |  |
| 8-         | PROSCENIUM STAGE OPENING               | 9.6                |  |
| C-         | EXPANDABLE                             | 11.4               |  |
| D:<br>8-   | PROSCENIUM HEIGHT<br>PROM CURTAIN LINE | 4.8<br>12.4        |  |
| r-         | APPEARANCE STAGE DEPTH                 | 2.7                |  |
| G-         | ORCHESTRA PIT                          | 7.282.1            |  |
| H+         | STAGE HEIGHT FROM FIRST ROW            | 0.8                |  |
| )-<br>)-   | ANGLE OF WALL<br>AISLI                 | 120                |  |
| 2-         | OPEN AIR AUDITORIUM                    | 1780               |  |
| Δ.         | SEATING (CHAIR)                        | 1034 NOS           |  |
| 8-         | SEATING (NO CHAIR)                     | 2000               |  |
| C-         | PROLCENIUM OPENING                     | 16                 |  |
| D          | APPERANCE STAGE DEPTH                  | 2.7                |  |
| 3-         | MINI THREATRE                          | 900                |  |
| ٨          | SEATING(CHAIR)                         | 125 NO5            |  |
| 6-<br>C-   | SEATING (NO CHAIR)<br>TREAD            | 300 NOS<br>0.85    |  |
| 0          | RISER                                  | 0.45               |  |
| 8-         | AISLE WIDTH                            | 1.2                |  |
| r.<br>G-   | STEPS (TREAD)                          | 0.28               |  |
| H.         | STEPS (RISER)<br>STACE                 | 0.18<br>7.5 X 7.5  |  |
|            | 1022                                   | 77,0000            |  |
| I.NO       | AREA DETAILS                           | AREA (SQ.M)        |  |
| 6          | BLACK BOX                              | 175                |  |
| A-<br>8-   | SEATING (CHAIR)<br>SEATING (NO CHAIR)  | 159 NOS<br>200 NOS |  |
| 5.         | PREVIEW THREATRE                       | 45                 |  |
| ۸-         | CAPACITY                               | 24 NOS             |  |
| 4          | ADMINISTRATIVE                         | 800                |  |
| 7-         | REHERSAL HALL                          | 150                |  |
| A          | SEATING (CHAIR)                        | 100 NO5            |  |
| Б.         | SEATING (NO CHAIR)                     | 200 NO5            |  |
| 8-         | MEETING BOOM                           | 7.3 X 6.16         |  |
| <b>9</b> . | UBRARY                                 | 135                |  |
| A          | AIBLE                                  | 0.8-1.0            |  |
| 8.         | READING SACE                           | 20 NOS             |  |
| 10-        | CAPETERIA                              | 450                |  |
| A.         | ROOM AREA                              | 7.3 X 6.18         |  |
| 11-        | GUEST ROOM                             | 83                 |  |
| 12.        | CLASS ROOM                             | 8.6                |  |
| 13-        | CARPARKING                             | 2000               |  |
| S.NO       | AREA DETAILS                           | AREA (SQ.M)        |  |
| 14         | ART GALLERY                            | 160                |  |
| 1          |                                        | 30 X 1.60          |  |
| A          | WALLEFACE                              |                    |  |