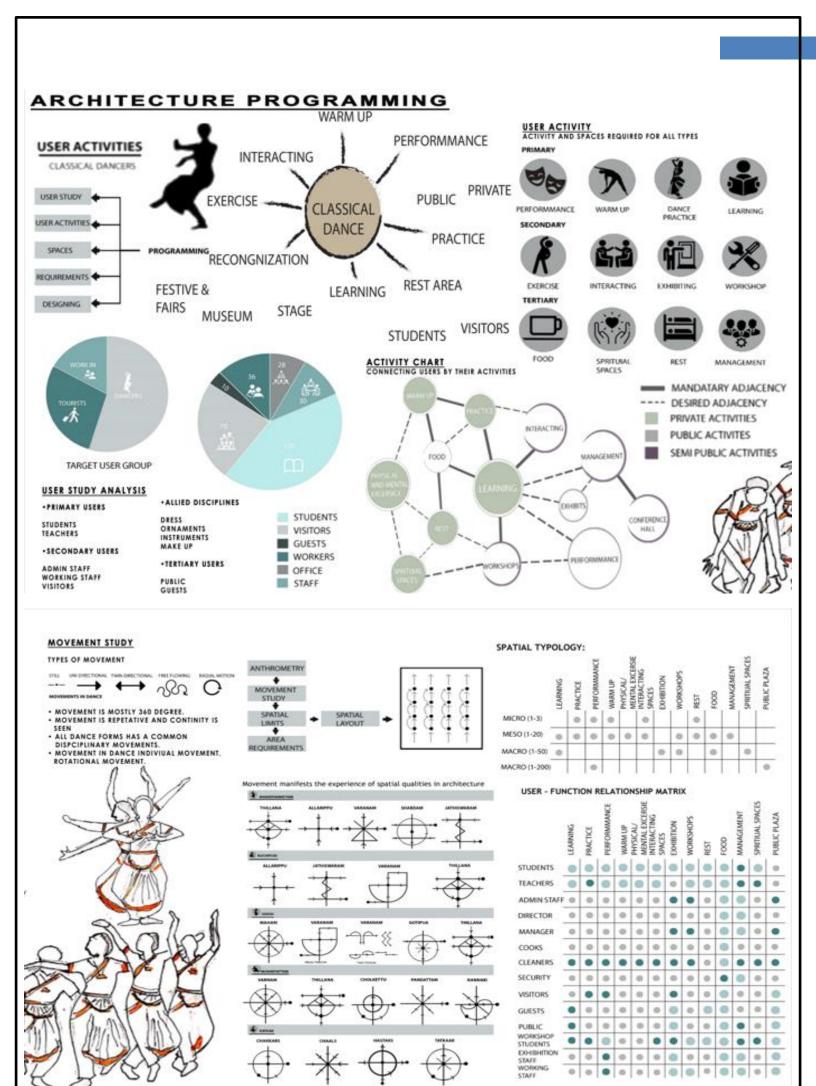

SSICAL DANCES FORMS OF THE CLASSICAL DANCES RECOGNISED BY INDIA ON A NATIONAL LEVEL. THEY ARE BHARATNATYAM, KATHAK, KATHAKALI, MANIPURI, KUCHIPUDI, SATTRIYA, MOHINIYATTAM AND ODISSI. THE FOLK DANCES OF INDIA ARE MUCH MORE THAN MERE BODY ARE MUCH MORE THAN MERE BODT MOVEMENTS, FROM THE VERY ANCIENT TIMES THE CLASSICAL DANCE FORMS OF INDIA IS CONSIDERED AS A DISCIPLINE AND A WAY TO DEVOTE YOURSELF TO GOD THROUGH ART







CLIMATE- COMPOSITE .CLIENT- MUNICIPAL COORPORATION OF GURUGRAM •LOCATION- DLF PHASES SECTOR 53, GURUGRAM •COORDINATES- 22'44'91 .17N 77'08'97'.66E **•SHAPE- IRREGULAR PLOT SHAPE.** 

SUN PATH

DANCE STUDIO (MUKULA)

2.8.9.2.9

MAIN BLOCK (TRISHULA) CANTEEN (SOOCHI PAAKA) GUEST COTTAGE (BRAMARA)

GAZEBO

MUSIC STUDIO (ALAPADMA)

CONCEPTUAL VIEW

HOSTEL UNIT (LAANGOOLA)

D







SUBMITTED BY:-SHALINI SINGH | ROLL NO. :-1180101025 | COLLEGE :-BABU BANARASI DAS

# AREA FRAME ANALYSIS

|                             | FRAMED AREA ANA                                                                                                        | LY               | SIS    |                       |                             |                |
|-----------------------------|------------------------------------------------------------------------------------------------------------------------|------------------|--------|-----------------------|-----------------------------|----------------|
| NO                          | SPACE DESIGNATION                                                                                                      | QUA              | ANTITY | ARE