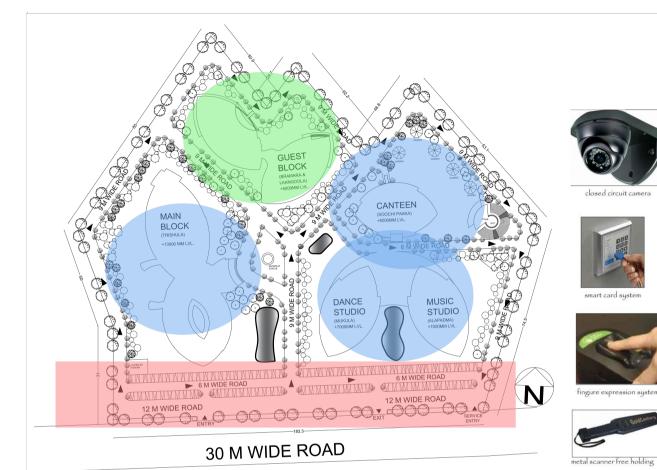

# PROJECT BRIEF

- Project- Nrityashala cultural complex
- •Client- municipal corporation of Gurugram
- •Location- DLF phases sector 53, Gurugram
- •Coordinates- 22'44'91.17N and 77'08'97'.66E
- Elevation- 217 mts from sea level
- Shape- Irregular plot shape.
- Area- 40468.564 sq mt.(10 acres)

# SITE DETAILS

The site is spread over 5.5 acres land at St. Thomas Marg DLF Phase 5, Sector 53, Gurugram, Haryana. The shape of site is irregular spread over 5.5 acres of land and is accessible through road on one side only which is 8mt wide respectively.

### **BYE – LAWS**

- Total plot area- 40468.564 sq mt.(10 acres)
- •Permissible ground coverage- 25%
- •Permissible F.A.R- 1.5
- •Set back—

Front set back:- 15m Rear set back:- 9m