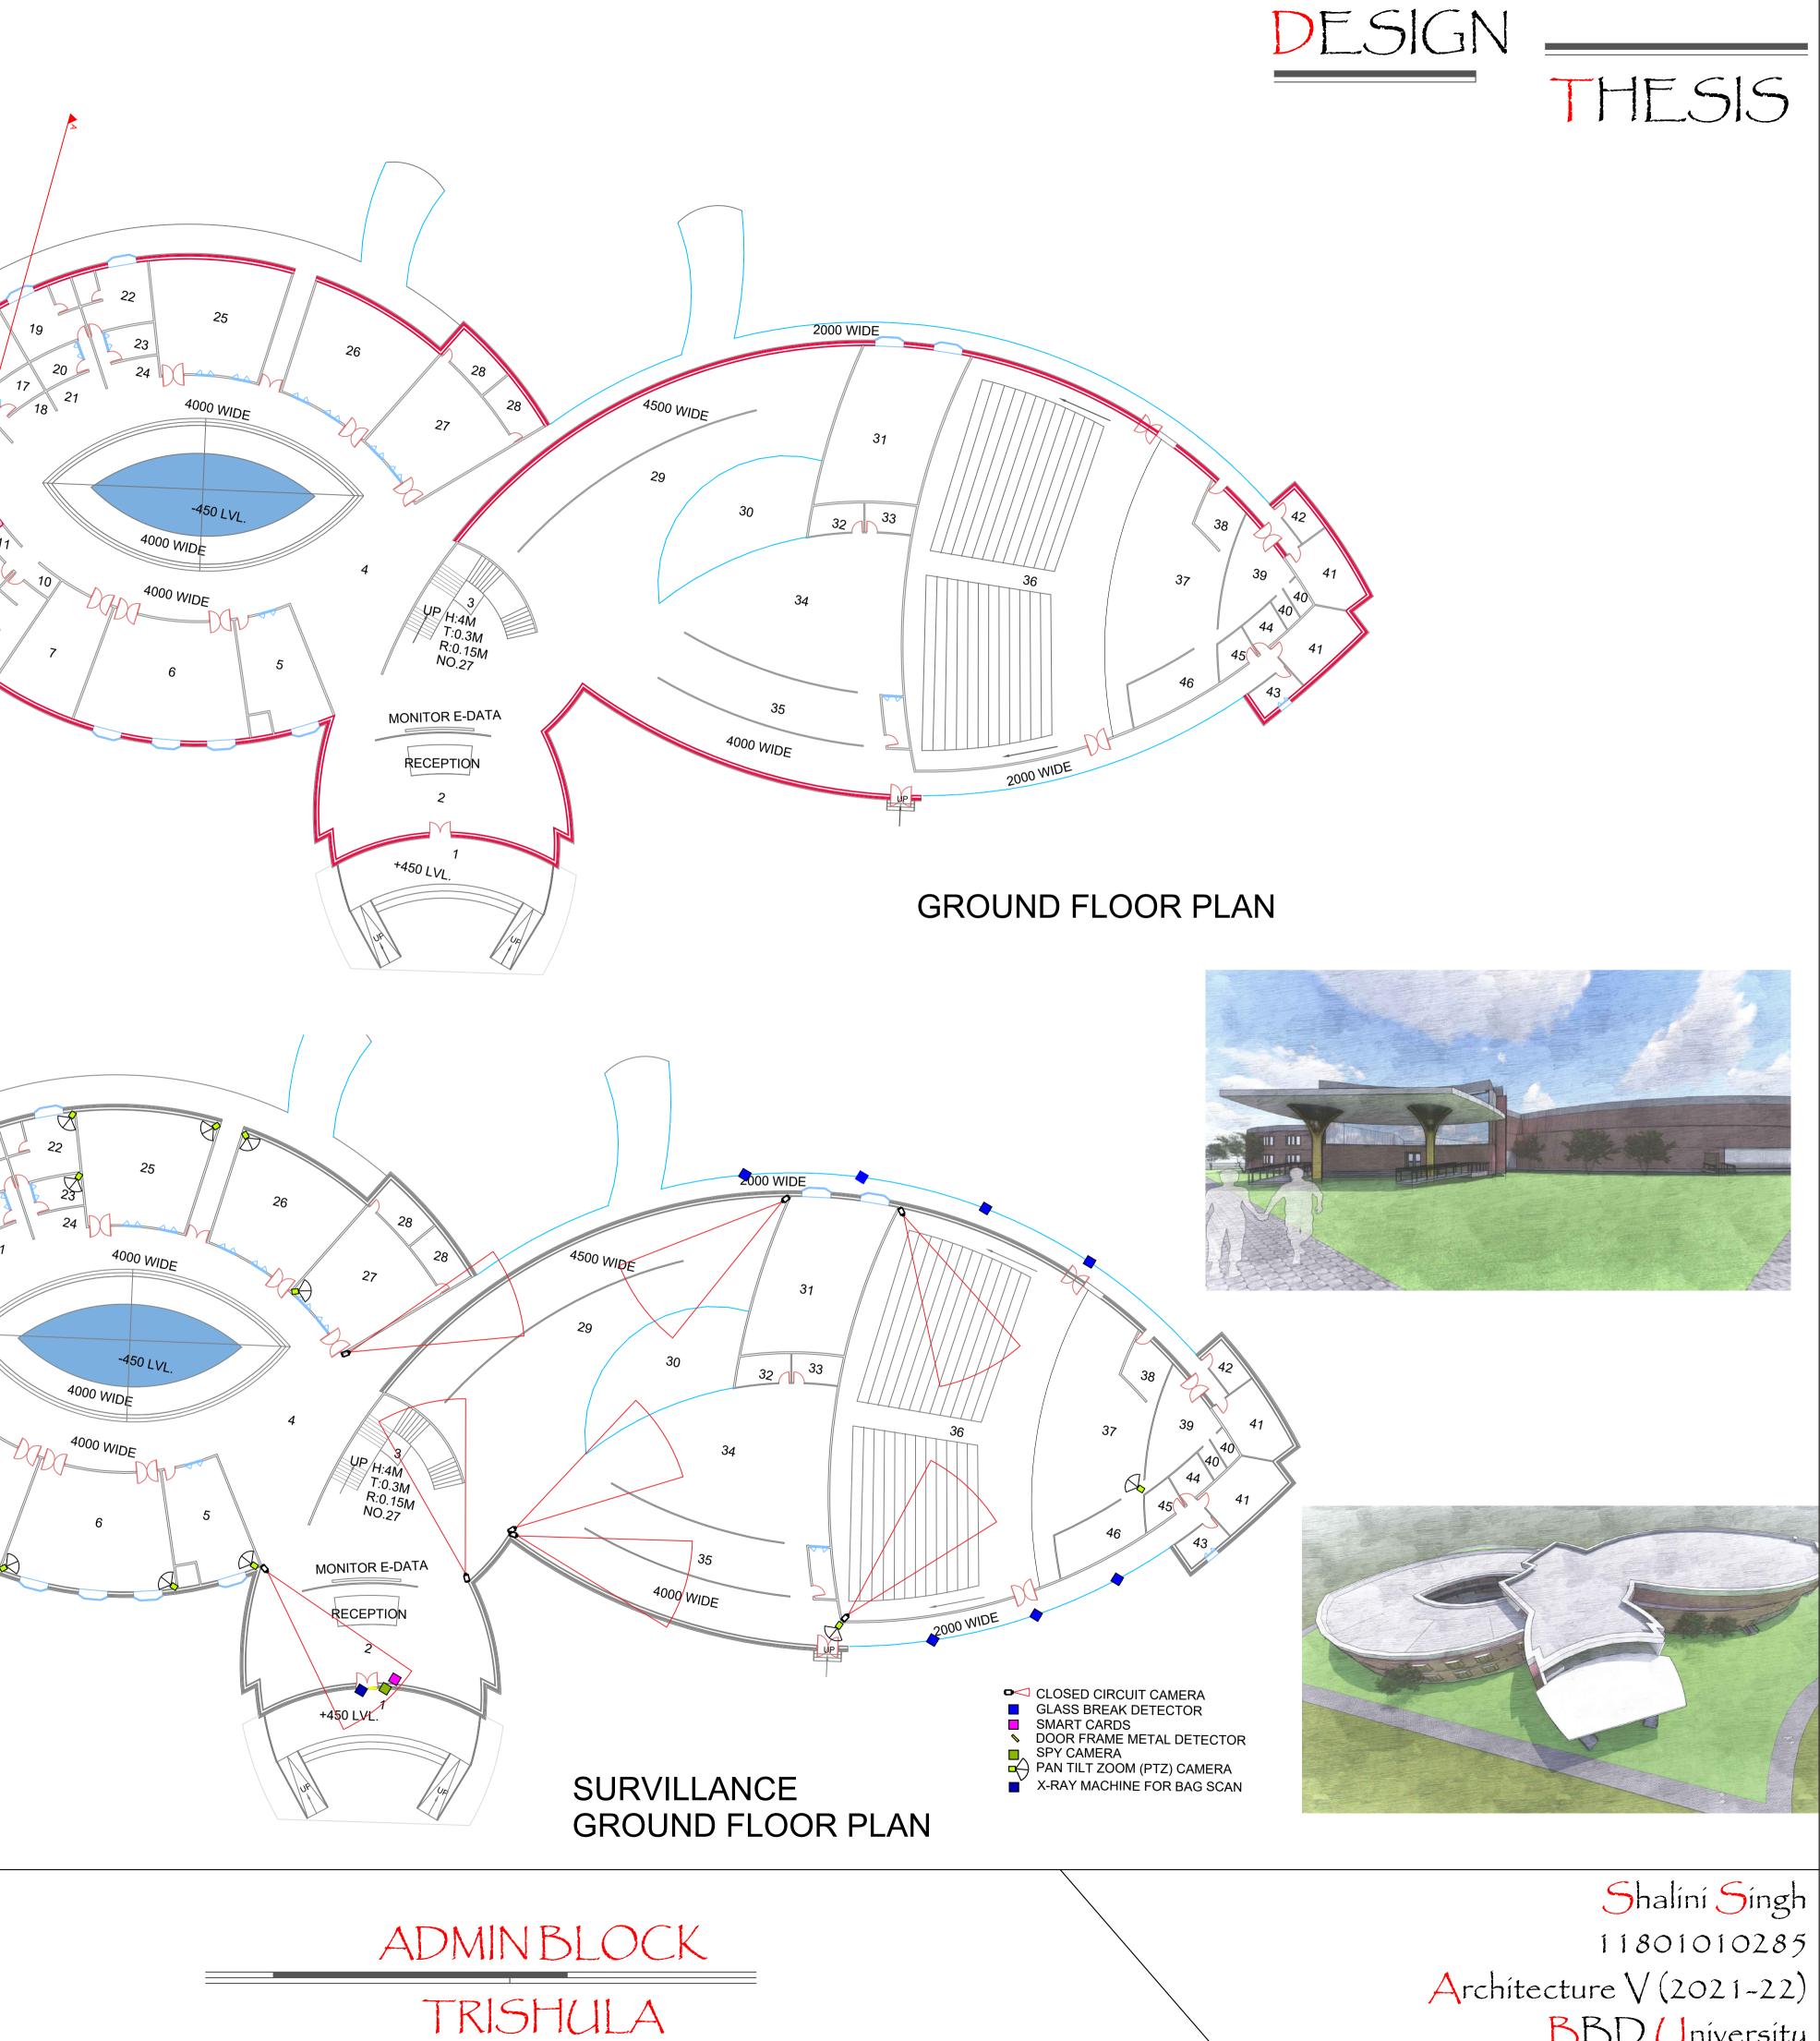

| 20800 X 4500           | 13       |
| 36  | SEATING               | 24000 X 19000          |          |
| 37  | STAGE                 | 17000 X 9000           | 14 15    |
| 38  | SOUND CONTROL         | 4000 X 4000            | 12       |
| 39  | GREEN                 | 11000 X 6600           |          |
| 40  | HE SHE TOILET(GREEN)  | 3000 X 1600            |          |
| 41  | HE SHE PUBLIC TOILET  | 6800 X 4500            | 9        |
| 42  | STORE                 | 4200 X 2500            | 8        |
| 43  | VIP                   | 4200 X 2500            |          |
| 44  | LIGHT                 | 3000 X 3000            |          |
| 45  | ELECTRIC              | 4500 X 3000            |          |
|     |                       | 9000 X 4000            |          |



omplex



BBD University

|       | ADMIN BLOCK (TRISHULA) FIRS       | ST FLOOR               |
|-------|-----------------------------------|------------------------|
| S.NO. | AREA NAME                         | <b>DIMENSION IN MM</b> |
| 1     | WAITING                           | 21000 X 8500           |
| 2     | LOCKER                            | 7500 X 10000           |
| 3     | REHEARSAL                         | 15400 X 10000          |
| 4     | CLOAK                             | 7500 X 10000           |
| 5     | HE SHE TOILET                     | 5000 X 8500            |
| 6     | WATER                             | 2500 X 2000 🥖          |
| 7     | JANITOR                           | 2500 X 2000            |
| 8     | REHEARSAL                         | 18000 X 13000          |
|