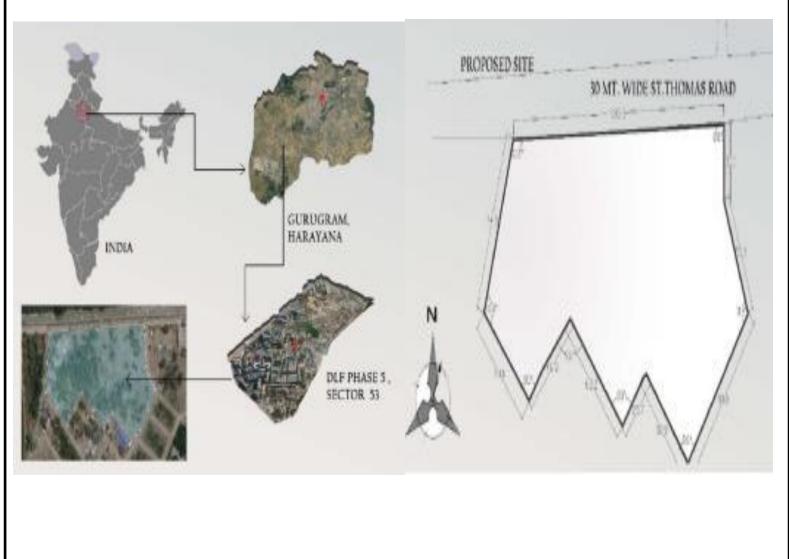

### SITE DETAILS

- Site Location:- St Thomas Marg, DLF Phase 5, Sector 53, Gurugram Haryana.
- Total site area:- 10 Acre (40,469 sq.m.)
- Latitude and longitude of Gurugram:- 28.4595° N, 77.0266° E
- Metro:- 3km from Nrityashala
- Airport:- 23kms which will takes around 27min. to reach Nrityashala
- Topography:- The site shape is irregular like a heptagon with unequal angles. It is accessible to only one side only which is through the main road only which is 8 m wide.

# PROJECT BRIEF

- Project- Nrityashala cultural complex
- •Client- municipal corporation of Gurugram
- •Location- DLF phases sector 53, Gurugram
- •Coordinates- 22'44'91.17N and 77'08'97'.66E
- Elevation- 217 mts from sea level
- Shape- Irregular plot shape.
- Area- 40468.564 sq mt.(10 acres)

# SITE DETAILS

The site is spread over 5.5 acres land at St. Thomas Marg DLF Phase 5, Sector 53, Gurugram, Haryana. The shape of site is irregular spread over 5.5 acres of land and is accessible through road on one side only which is 8mt wide respectively.