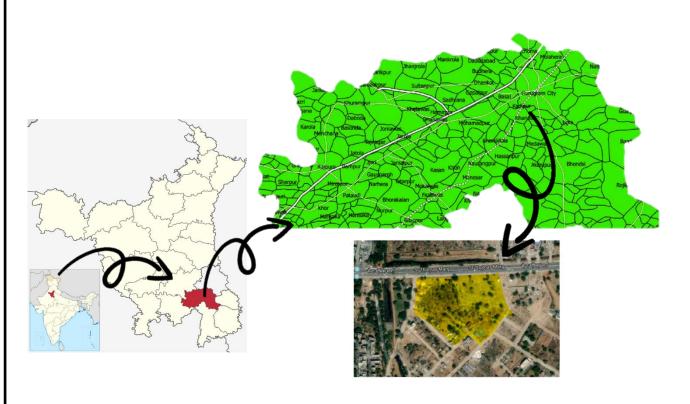

### SITE DETAILS

- Site Location:- St Thomas Marg, DLF Phase 5, Sector 53, Gurugram Haryana.
- Total site area:- 10 Acre (40,469 sq.m.)
- Latitude and longitude of Gurugram:- 28.4595° N, 77.0266° E
- Metro:- 3km from Nrityashala
- Airport:- 23kms which will takes around 27min. to reach Nrityashala
- Topography:- The site shape is irregular like a heptagon with unequal angles. It is accessible to only one side only which is through the main road only which is 8 m wide.

# PROJECT BRIEF

- Project- Nrityashala cultural complex
- •Client- municipal corporation of Gurugram
- •Location- DLF phases sector 53, Gurugram
- •Coordinates- 22'44'91.17N and 77'08'97'.66E
- Elevation- 217 mts from sea level
- Shape- Irregular plot shape.
- Area- 40468.564 sq mt.(10 acres)

# SITE DETAILS

The site is spread over 5.5 acres land at St. Thomas Marg DLF Phase 5, Sector 53, Gurugram, Haryana. The shape of site is irregular spread over 5.5 acres of land and is accessible through road on one side only which is 8mt wide respectively.