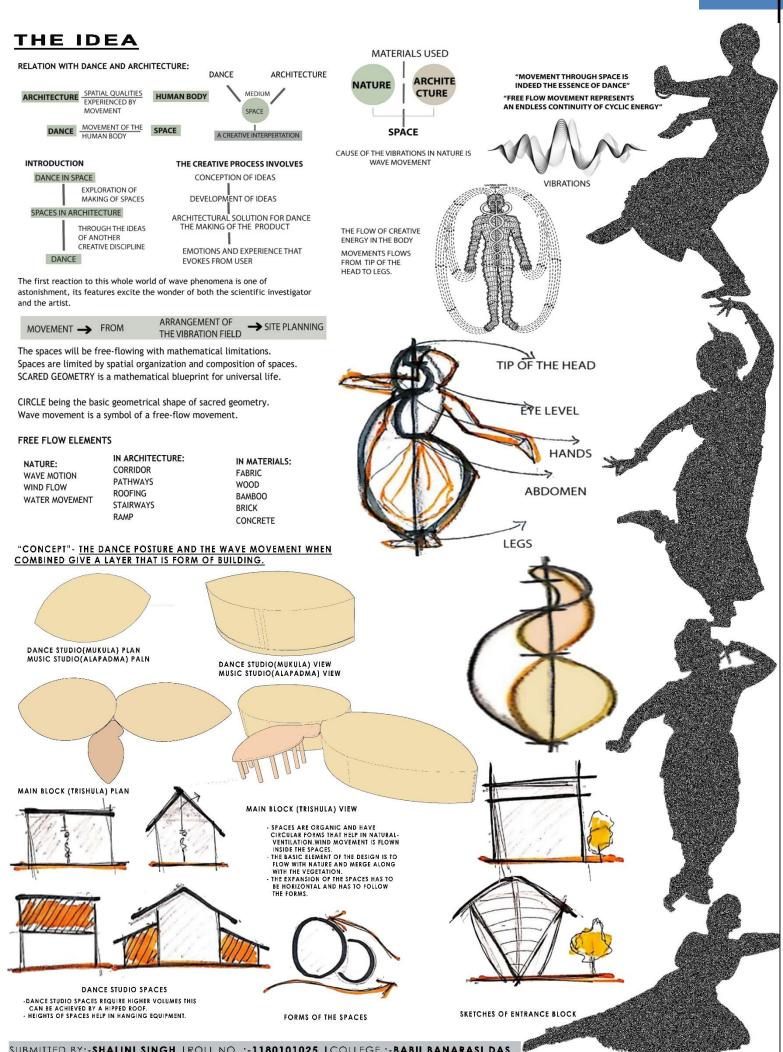

#### INTRODUCTION

INDIA HAS A VARIOUS INTANGIBLE CULTURAL HERITAGE ONE OF WHICH IS INDIAN CLASSICAL DANCE FORMS. DANCE IN SPACE IS A PLATFORM TO CONSERVE THE INDIAN CLASSICAL

DANCE FORMS AND ALL THE AUTHENTIC ACTIVITIES RELATED TO THE DANCE FORMS BY CREATING A SPACE THROUGH THE IDEAS OF ANOTHER DISCIPLINE, ARCHITECTURE.

ALTHOUGH ARCHITECTURE IS DIFFERENT FROM PAINTING, MUSIC AND DANCE, ETC.

I BELIVE DANCE AND ARCHITECTURE HAVE MUCH IS COMMON. DANCE, BY DEFINITION IS "A CONSCIOUS EFFORT TO CREATE VISUAL DESIGNS IN SPACE BY CONTINUOUSLY MOVING THE BODY THROUGH A

SERIES OF POSES AND PATTERN TRACINGS". THEREFORE, ARCHITECTURE CAN BE A MEANS TO CONSERVE OUR DIFFERENT INDIAN DANCE FORMS.

DANCE IN INDIA COMPRISES NUMEROUS STYLES OF DANCE FORMS WHICH ARE CLASSIFIED UNDER INDIAN CLASSICAL DANCE FORMS AND INDIAN FOLK DANCERS, IN WHICH SOUTH INDIA ALONE HAS MANY DIFFERENT DANCE FORMS LIKE.

OVER THE YEARS, THE VISIBILITY OF INDIAN CLASSICAL DANCE HAS BEEN OMINISHING. ONE OF THE REASONS FOR THIS IS THAT PEOPLE HAVE STOPPED RELATING

TO THEM AND ARE NOT PROVIDED WITH ENOUGH PLATFORMS TO

TO THEM AND ARE NOT PROVIDED WITH ENOUGH PLATFORMS TO EXPLORE AND TO EDUCATE ABOUT IT. ON THE CONTARY A LOT OF NEW/WESTERN DANCE FORMS ARE EMERGING AND ARE BEING SEEN IN BOLLYWOOD AS WELL. THEY ARE ESPECIALLY GAINING ATTRACTION AMONG THE YOUNGER

DEMOGRAPHIC HENCE, THERE IS EXTERME NEED OF PROVIDING AWARENESS REGARDING THE CLASSICAL DANCE FORMS AND ALSO TO PROVIDE STAGE AND PLATFORMS TO RECOGNIZE AND ENCOURAGE INDIAN CLASSICAL DANCE

FORMS. DANCE IN SPACE STRIVES TO PROVIDE A PLATFORM FOR CLASSICAL DANCE FORMS AND ALSO ENCOURAGE OUR CULTURAL DANCE FORMS.