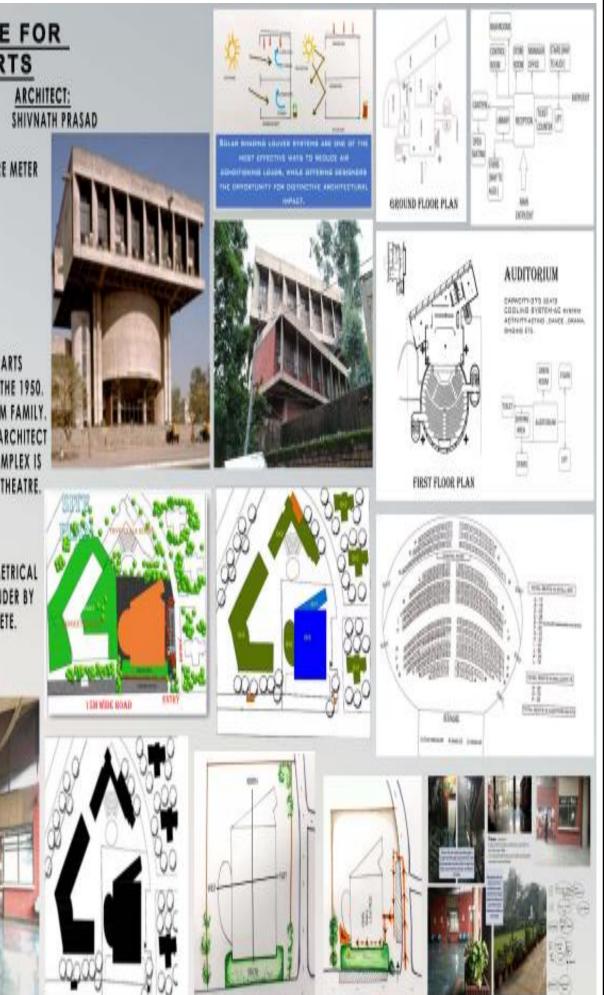

# LIVE STUDY II: SRI RAM CENTRE FOR PERFORMING ARTS, NEW DELHI

### SRI RAM CENTRE FOR PERFORMING ARTS

LOCATION: ARCH 4, SAFDAR HASHMI MARG, SHIVN ,MANDI HOUSE, NEW DELHI, INDIA. <u>SITE AREA-</u> 0.25HA SITE 2500 SQUARE METER <u>GROUND COVERAGE:</u> 33% (825 SQUARE METER) <u>BUILDING HEIGHT:</u> 18M 21 M IN DIAMETER CYLINDER. 30X30M SIZE RECTANGULAR BOX

## HISTORY

THE SHRI RAM CENTRE PERFORMING ARTS STARTED AS A CULTURAL SOCÉTY IN THE 1950. IT WAS ESTABLISHED THE BHARAT RAM FAMILY. SRCPA IS BUILT BY THE UK-TRAINED ARCHITECT SHIV NATH PRASAD IN 1969. THE COMPLEX IS DEDICATED TO SHOWCASING HINDI THEATRE.

# CONCEPT

THE TO BUILDING USING PURE GEOMETRICAL FORMS SUCH AS CUBOID AND CYLINDER BY USE OF MATERIALS SUCH AS CONCRETE. EXICK WORK STONE TO GIVE IT A RAW SIMILAR TO A SCULPTUE.