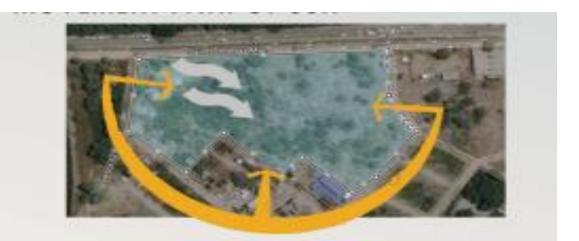

#### **WIND DIRECTION**

# THE FOLLOWING DIAGRAM SHOWS THE WIND DIRECTION AT THE SITE