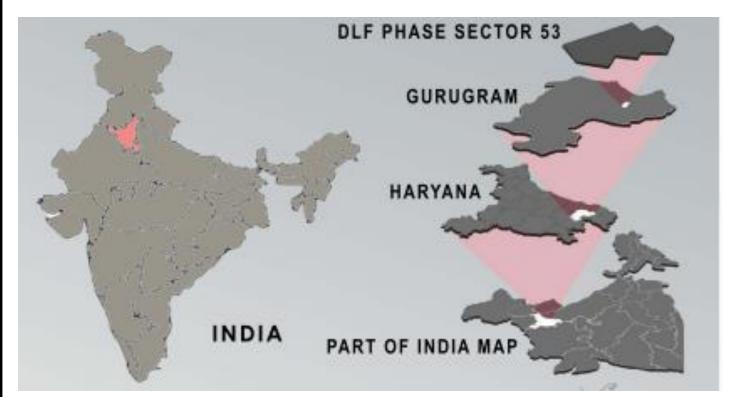

### SITE DETAILS

- Site Location:- St Thomas Marg, DLF Phase 5, Sector 53, Gurugram Haryana.
- Total site area:- 10 Acre (40,469 sq.m.)
- Latitude and longitude of Gurugram:- 28.4595° N, 77.0266° E
- Metro:- 3km from Nrityashala
- Airport:- 23kms which will takes around 27min. to reach Nrityashala
- Topography:- The site shape is irregular like a heptagon with unequal angles. It is accessible to only one side only which is through the main road only which is 8 m wide.