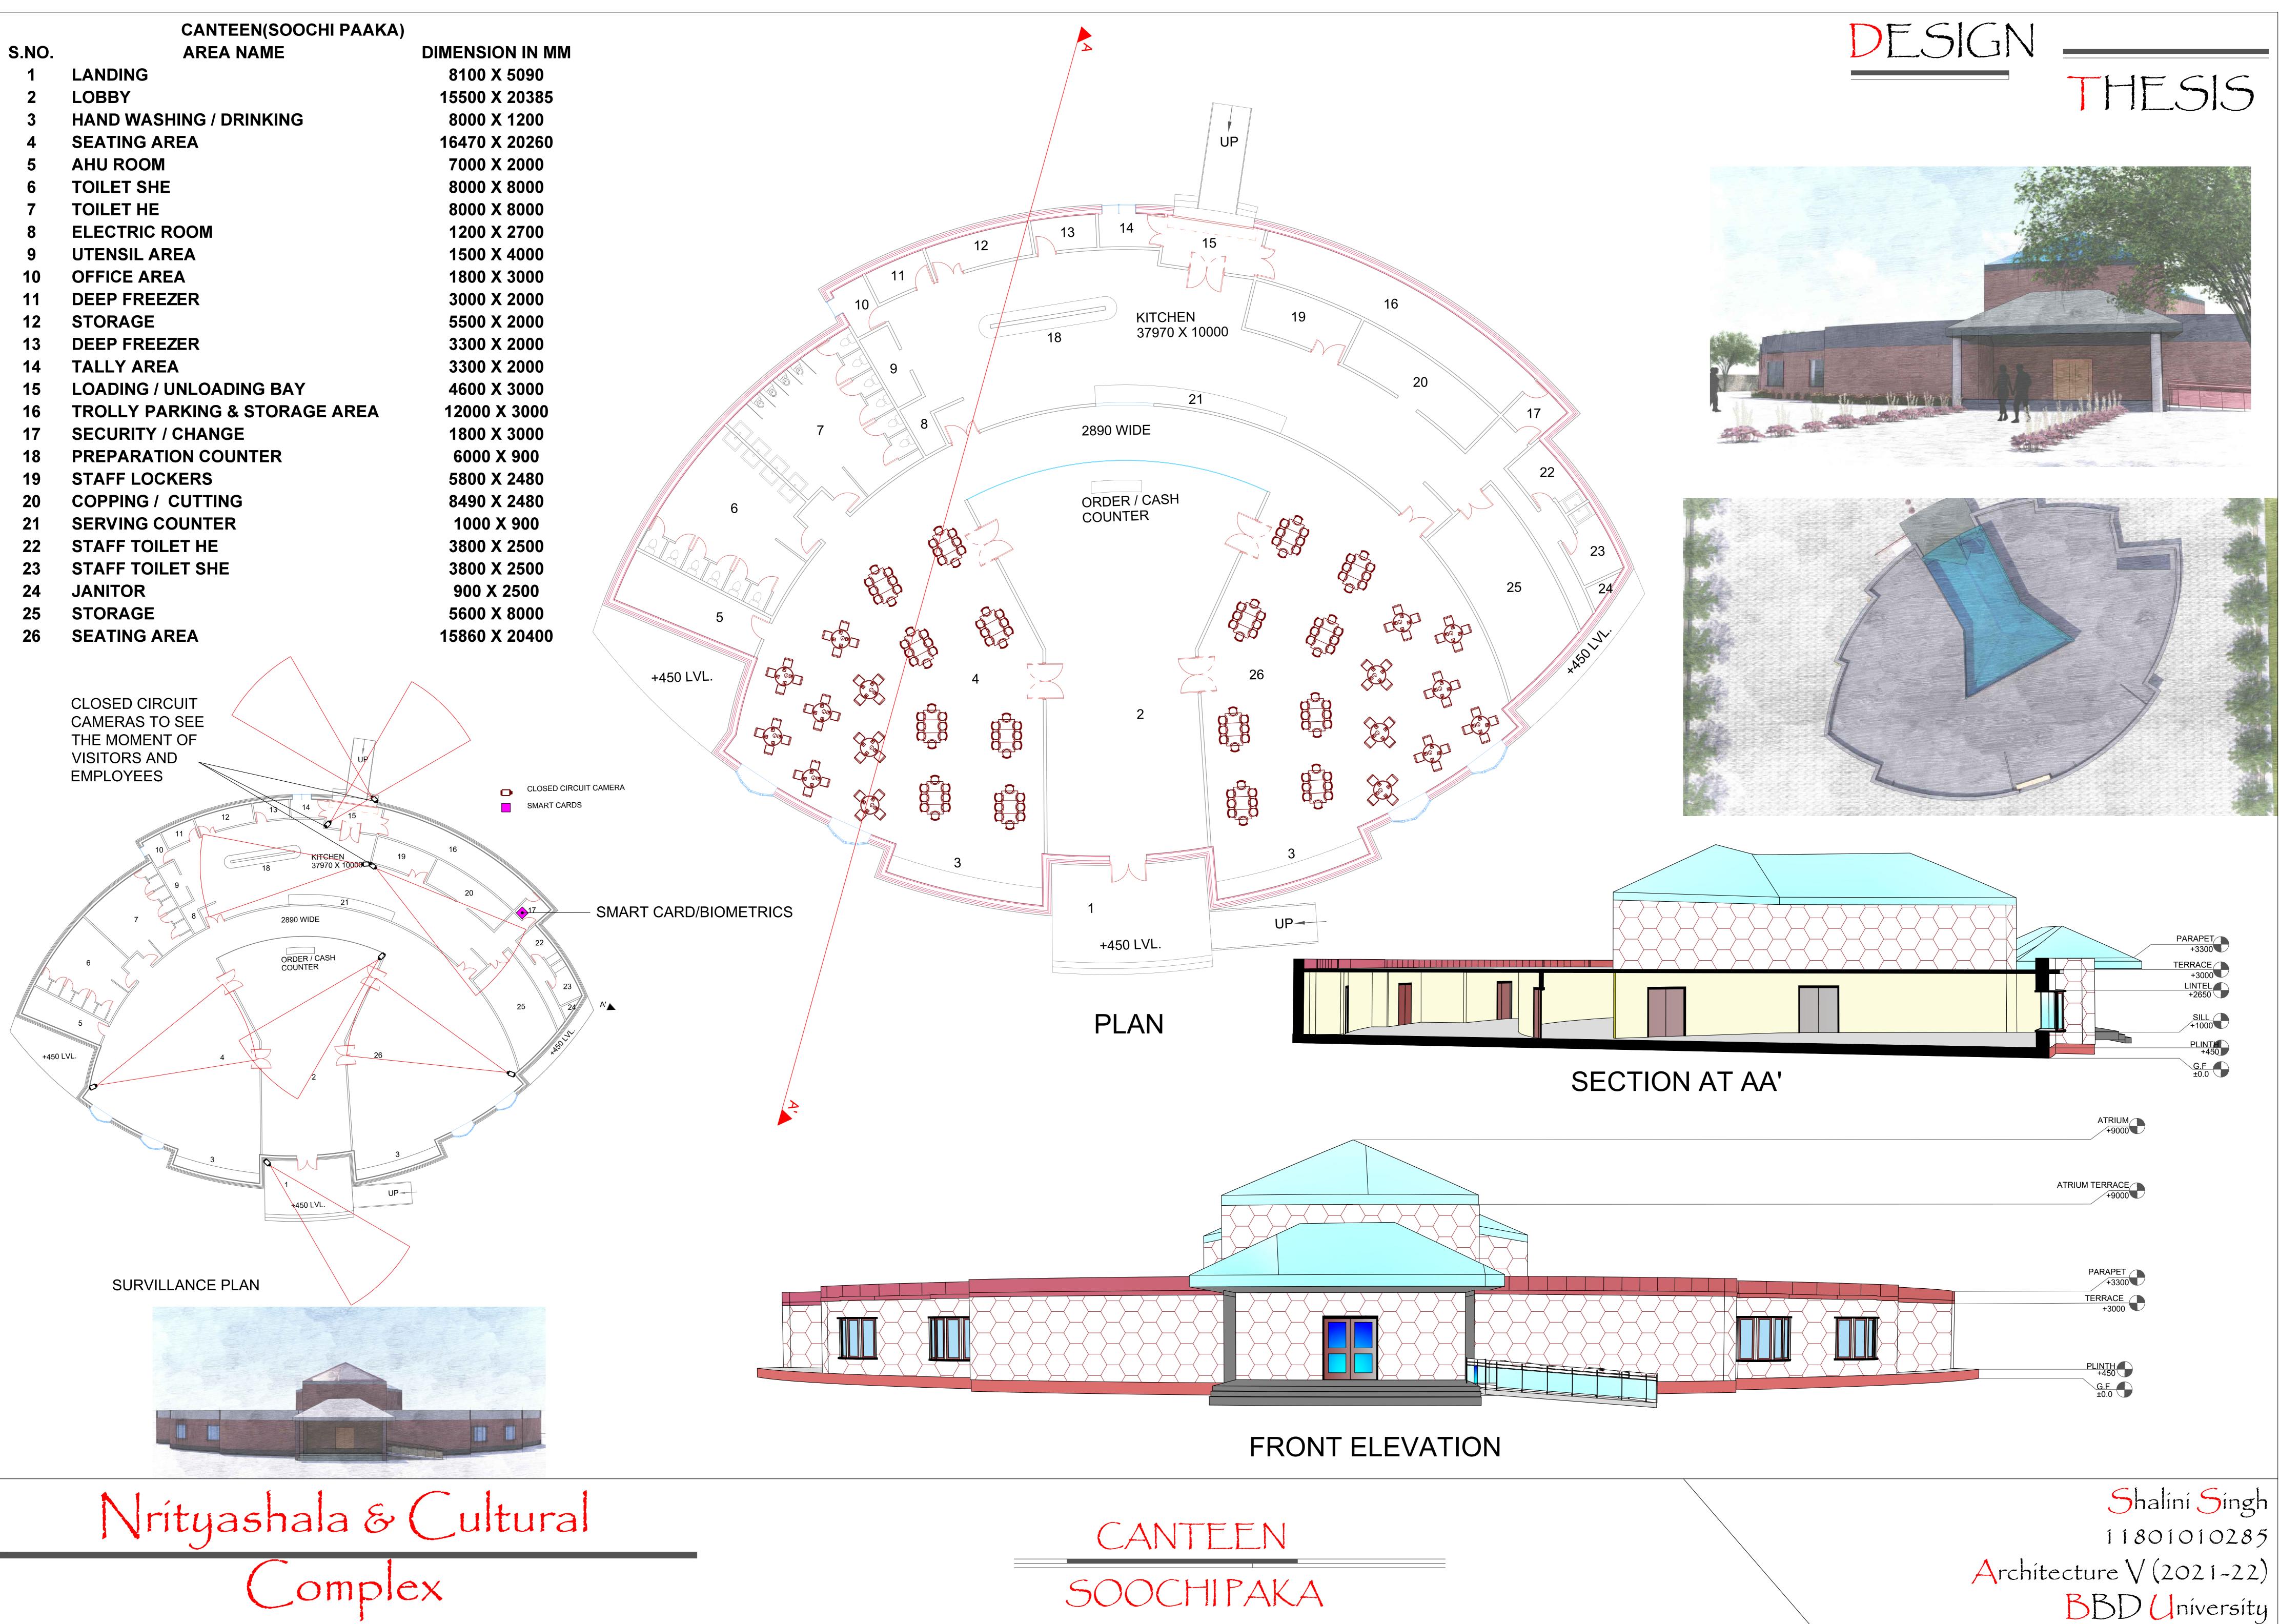

000 X 8500    |
| 2     | HE SHE TOILET             | 5500 X 13000    |
| 3     | JANITOR                   | 3000 X 5000     |
| 4     | THEMATIC SPACE            | 29000 X 15000   |
| 5     | WORKING MODEL GALLERY     | 14000 X 22800   |
| 6     | WORKSHOP                  | 9600 X 18000    |
| 7     | ART GALLERY               | 39800 X 35000   |
| 8     | VIDEO THEATER             | 9000 X 11800    |
| 9     | CLOAK                     | 10900 X 10000   |
| 10    | EXHIBITION GALLERY        | 9500 X 6900     |
| 11    | LOCKER                    | 4200 X 6900     |
| 12    | CLERICAL STAFF            | 5700 X 5200     |
| 13    | DIRECTOR                  | 5700 X 5400     |
|       |                           |                 |





11801010285 Architecture V(2021-22)BBD University









|       | GUEST HOUSE BLOCK ( LAAN         | NGOOLA)                |
|-------|----------------------------------|------------------------|
| S.NO. | AREA NAME                        | <b>DIMENSION IN MM</b> |
| 1     | LANDING                          | 20640 X 6100           |
| 2     | RECEPTION                        | 10000 X 5000           |
| 3     | WAITING LOUNGE                   | 12840 X 6500           |
| 4     | <b>RESTROOM + TOILET (TYPE1)</b> | 5000 X 7000            |
| 5     | <b>RESTROOM + TOILET (TYPE2)</b> | 7000 X 8000            |
| 6     | DINING                           | 17000 X 8000           |
| 7     | KITCHEN                          | 11600 X 8000           |
| 8     | SHE TOILET                       | 7000 X 8000            |
| 9     | HE TOILET