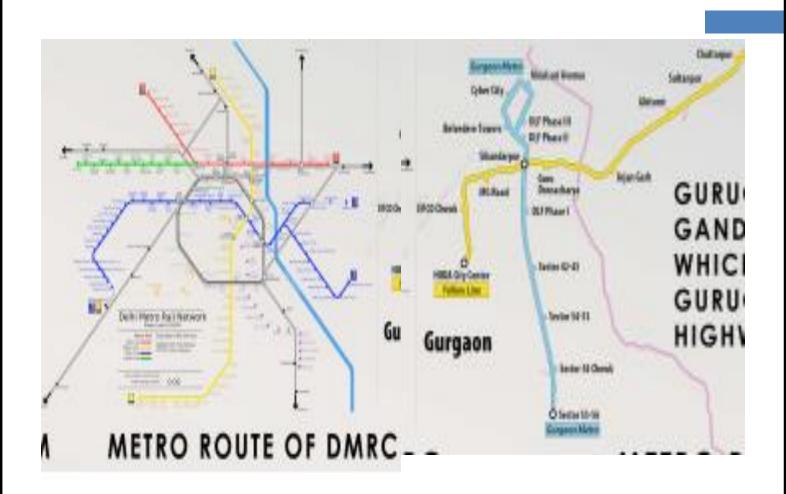

#### **RAPID METRO**

Rapid metro has eleven stations in Gurugram, with an interchange with yellow line of delhi metro at Sikandarpur metro station and currently covers a distance of 11.7km (7.3m1). One more phase of the project are in the pipeline and would take the total number of subway station in the city to 16. An estimated 33,000 people ride rapid metro everyday.

#### **DELHI METRO**

Huda city centre metro station on the Yellow line of Delhi metro extension of Delhi metro yellow line is approved by Haryana government, in which the line started from Huda city centre go up to Gurugram railway station, from Gurgram railway station is goes to Old Delhi road sector 23. This Yellow line extension having an interchange with delhi-gurugram-rewari-alwar rrts corridor and extension of dlf Gurugram rapid metro to old delhi road.