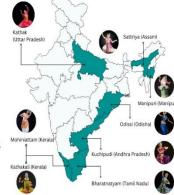

#### **Indian Classical Dance**

Indian classical dance or 'Shastriya Devash' is an umbrella term for various performance art rooted in religious Hindu musical theatre styles, whose theory and practice can be traced to the Sanskrit text Natya Shastra. The number of recognised classical dance categorised into eight forms naming Bharatanatyam, Kathak, Kuchipudi, Odissi, Sattriya, Mohiniyattam, Kathakali and Manipuri. These dance are traditionally regional, all of them include music and recitation in local language or Sanskrit, and they represent a unity of core ideas in a diversity of style, costumes and expression.