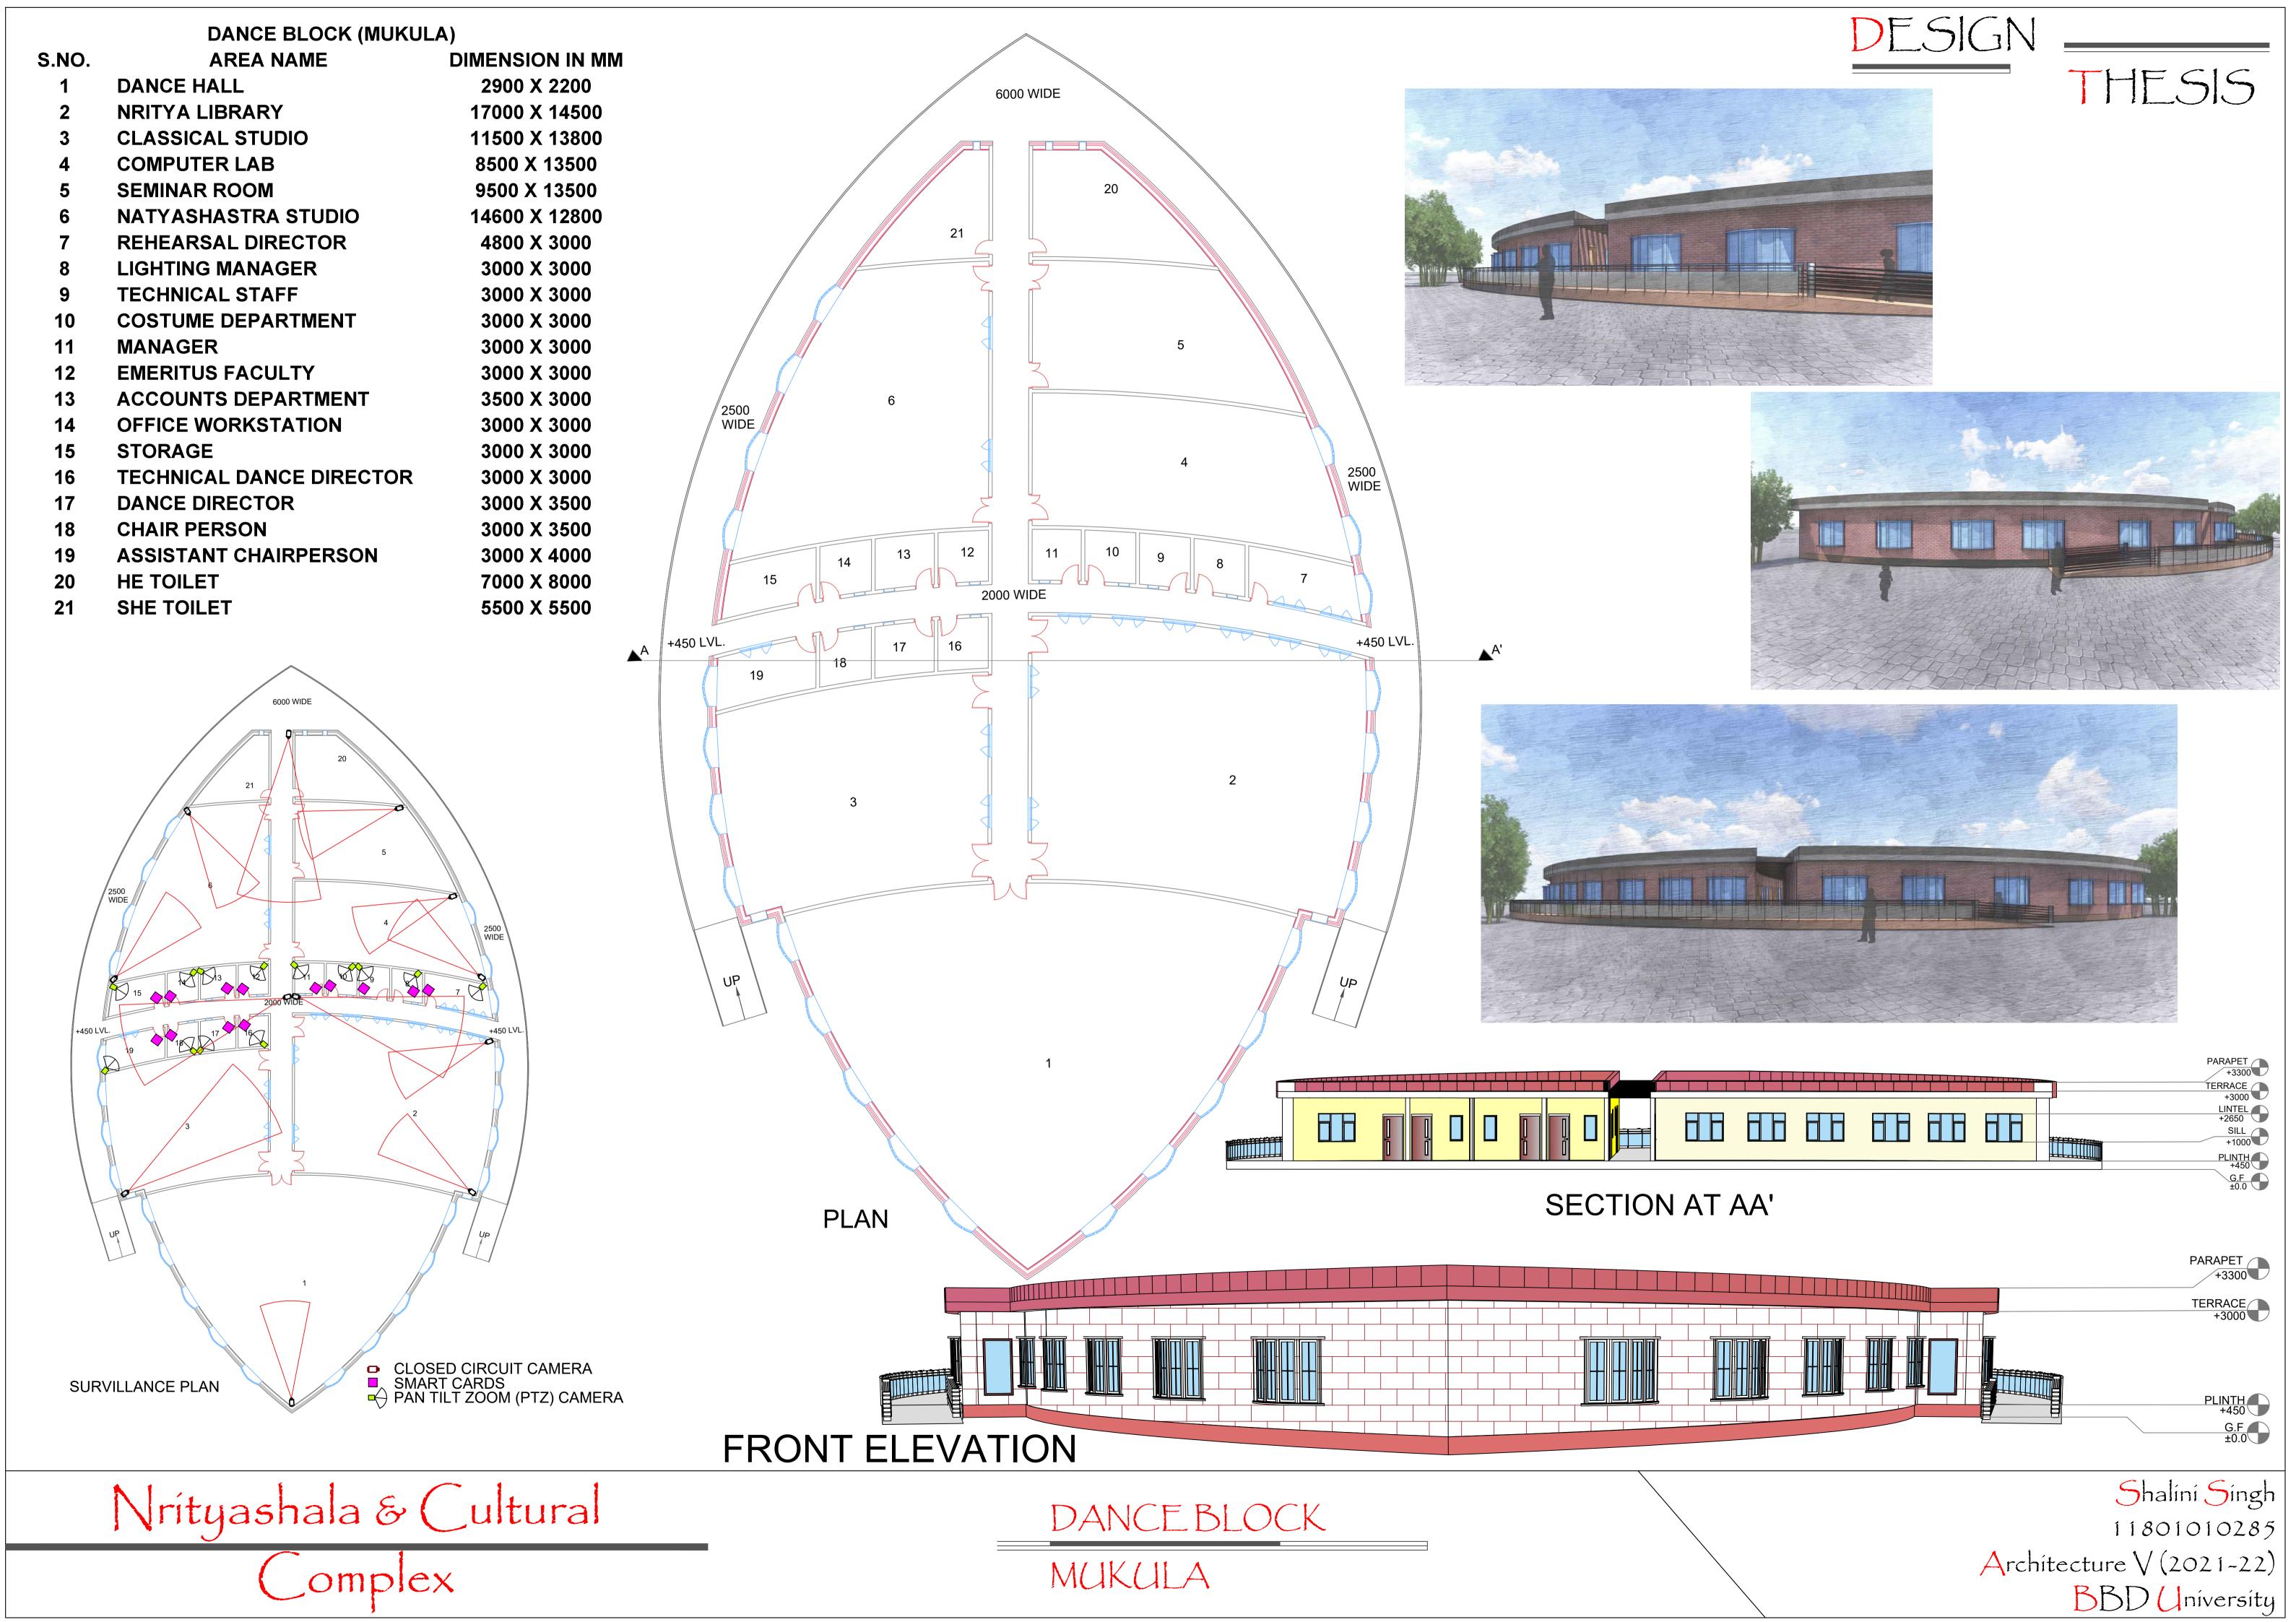

#### **TENTATIVE PROJECT REQUIREMENTS**

- Dance studio
- Music studio
- Drama Studio
- Auditorium for 750 people
- Open air theatre (OAT)
- Art gallery
- Conference room
- Space for display exhibitions
- A library for members
- Teaching and Demonstration halls
- Cafe
- Storage spaces
- Office space
- Studios for painters and craft persons

#### **OBJECTIVE**

- To provide a place where different kind of cultural arts can be performed and displayed.
- To fulfil the cultural needs of the Gurugram city.
- To create a holistic environment for learning teaching and displaying performing arts.
- To develop design criteria of building cultural complex and drama academy and its space respectively.
- To study and design auditorium and other performing arts spaces.