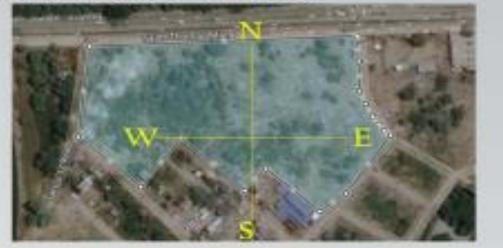

lnerable to earthquake. Although no major earthquake has occurred in Gurugram in recent years, yet tremors have been felt whenever there is an earthquake nearby.

# PROJECT BRIEF

- Project- Nrityashala cultural complex
- •Client- municipal corporation of Gurugram
- •Location- DLF phases sector 53, Gurugram
- •Coordinates- 22'44'91.17N and 77'08'97'.66E
- Elevation- 217 mts from sea level
- Shape- Irregular plot shape.
- Area- 40468.564 sq mt.(10 acres)

# SITE DETAILS

The site is spread over 5.5 acres land at St. Thomas Marg DLF Phase 5, Sector 53, Gurugram, Haryana. The shape of site is irregular spread over 5.5 acres of land and is accessible through road on one side only which is 8mt wide respectively.



#### **ORIENTATION**

THE FOLLOWING DIAGRAM SHOWS THE ORIENTATION OF THE SITE.



#### SUN PATH



#### **WIND DIRECTION**

# THE FOLLOWING DIAGRAM SHOWS THE WIND DIRECTION AT THE SITE



#### **CONTEXT MAPPING**



#### **APPROACH TO SITE**



### **ON SITE FEATURES**

#### VEGETATION

Wild grass and shrubs the site is sparsely vegetated thus it becomes essential to plan a well designed landscape scheme to reduce the energy consumption of the building.



#### GAS PIPELINE

The site is serviced directly with SKN.HCG (SKN. Haryana city gas) pipeline.

### MAN-HOLE CHAMBER

MCG (Muncipal Coorporation of Gurugram) services. The man-hole chamber present at the site on the side of St. Thomas Marg.

### **ELECTRICITY SUPPLY**

The site is serviced with under ground electricity provided by the Dakshin Haryana Bijli Vitran Nigam (DHBVN).

### **BYE – LAWS**

- Total plot are