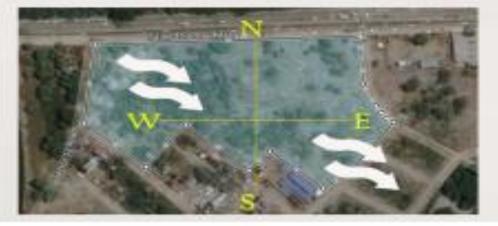

#### **ORIENTATION**

THE FOLLOWING DIAGRAM SHOWS THE ORIENTATION OF THE SITE.

#### SUN PATH

#### **WIND DIRECTION**

# THE FOLLOWING DIAGRAM SHOWS THE WIND DIRECTION AT THE SITE