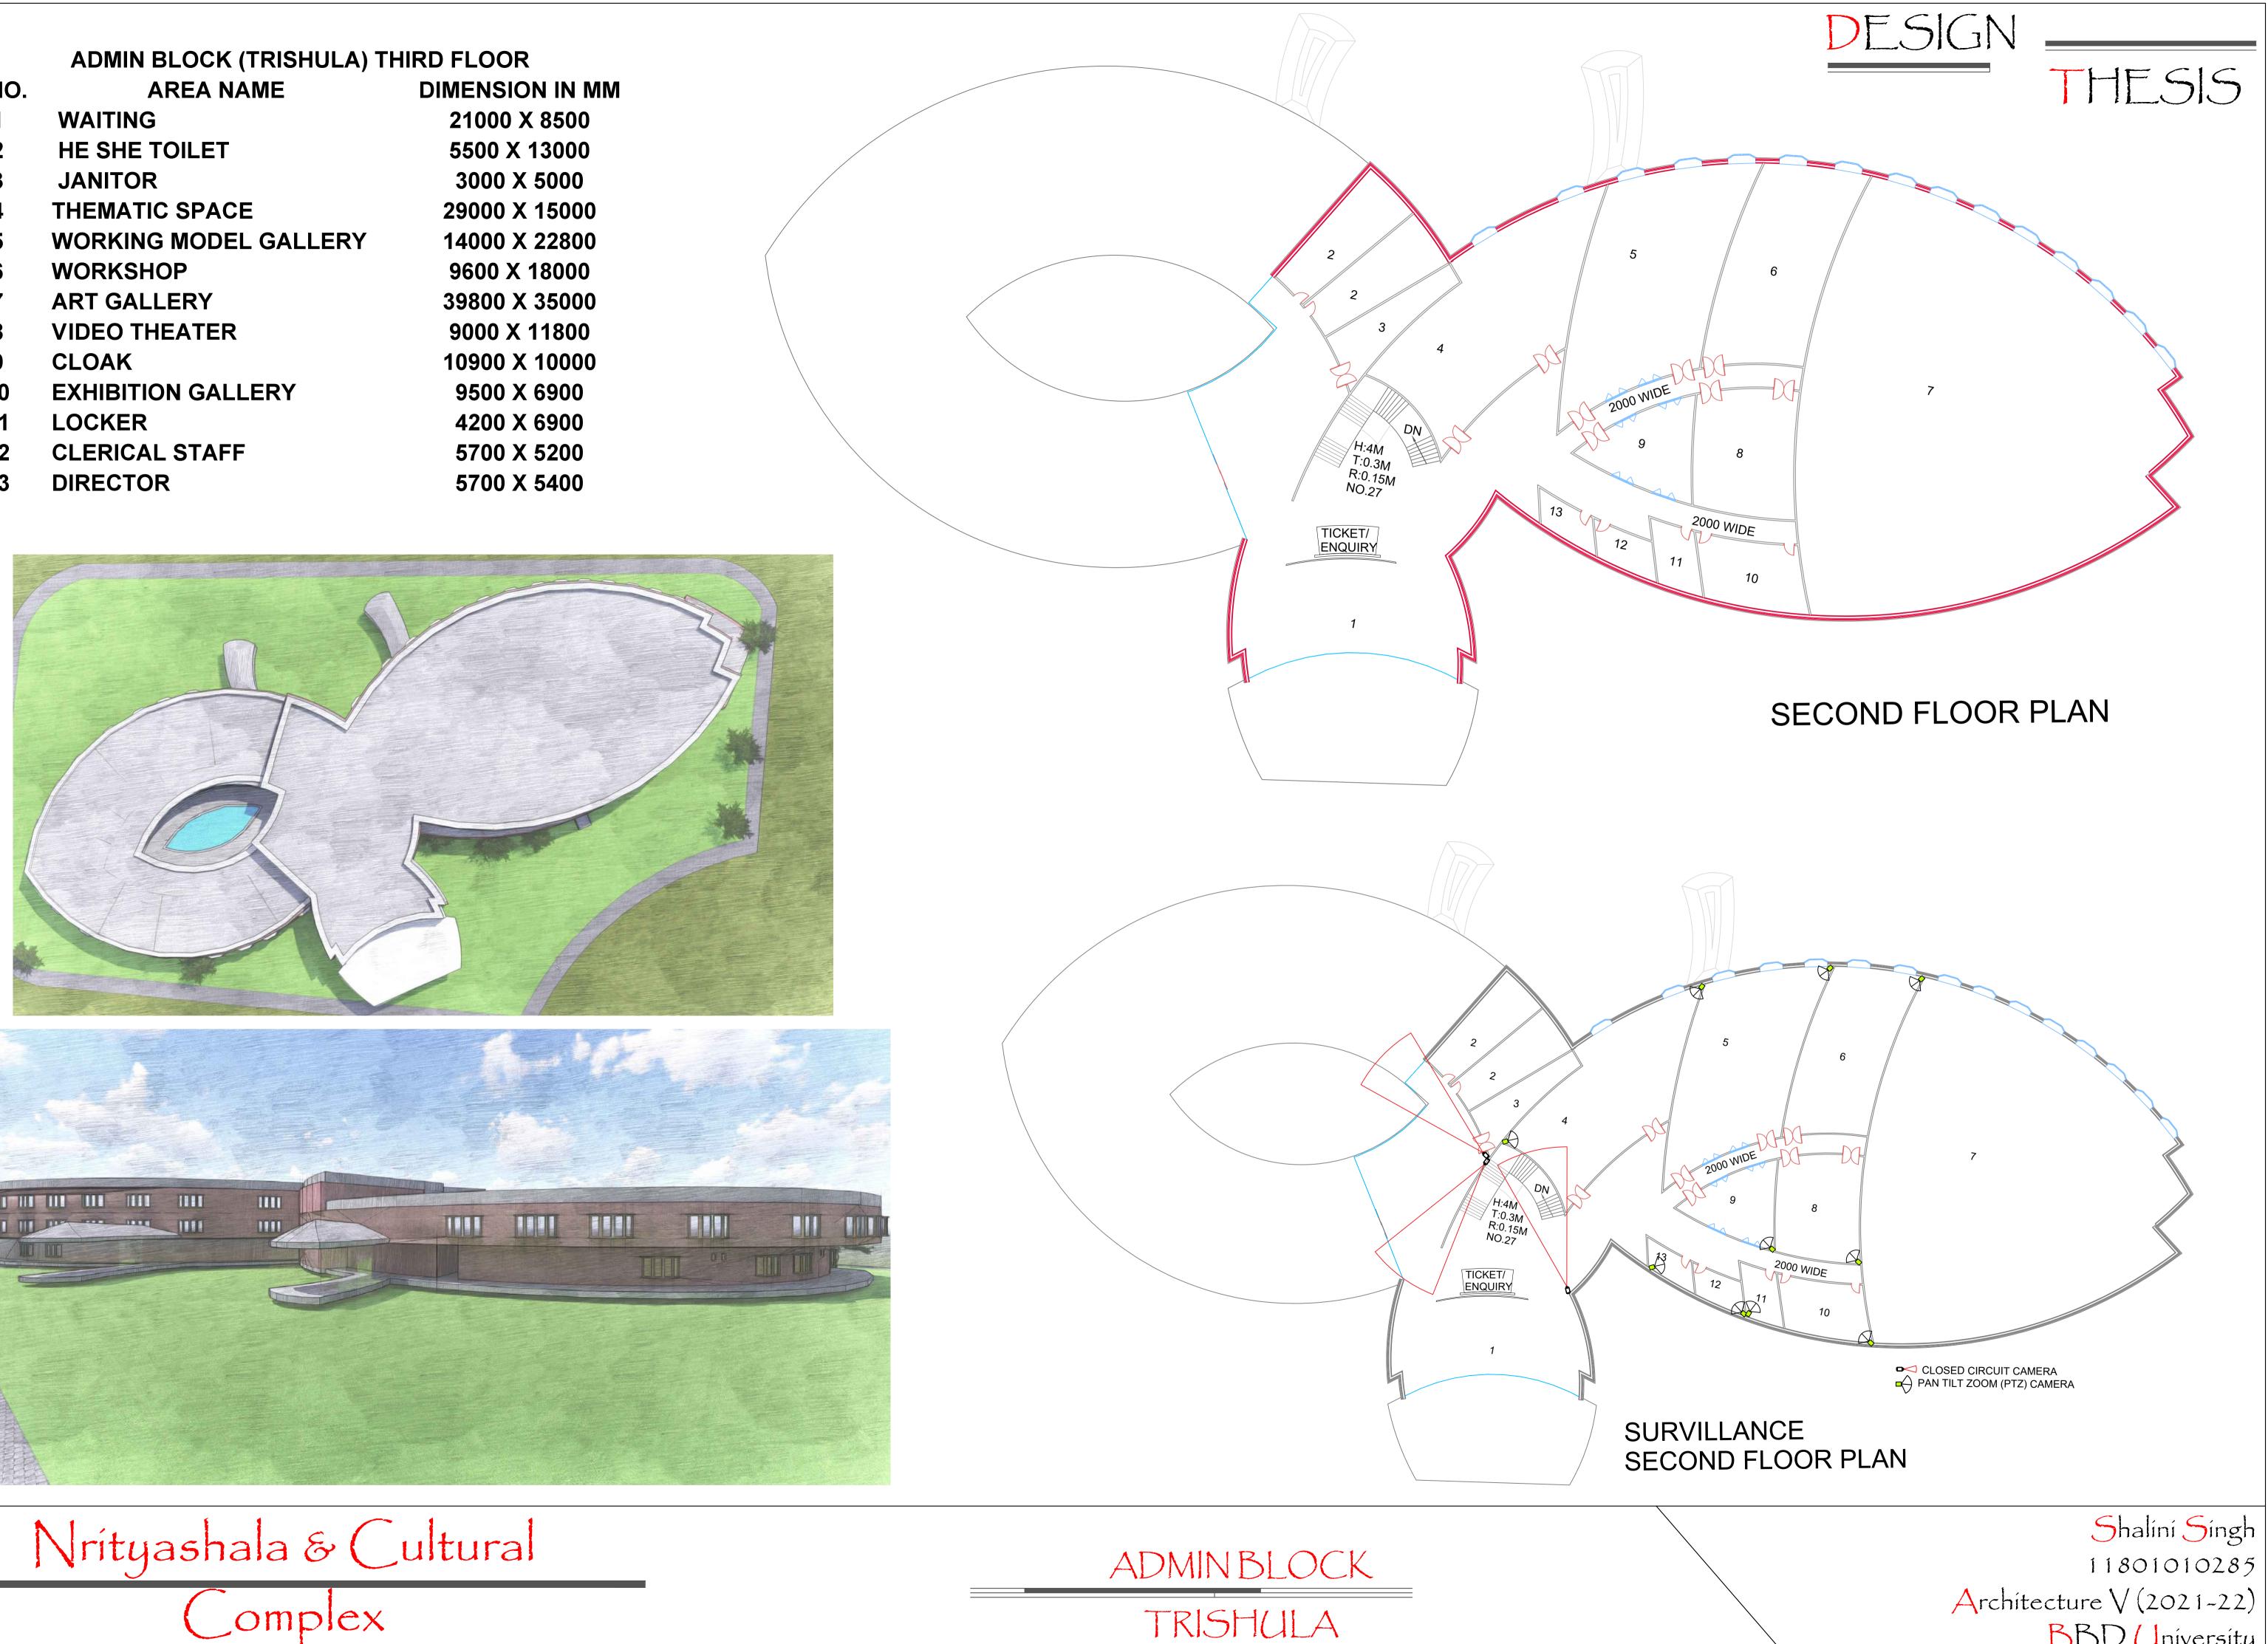

ENSION IN MM |
| 1     | WAITING                   | 21000 X 8500    |
| 2     | HE SHE TOILET             | 5500 X 13000    |
| 3     | JANITOR                   | 3000 X 5000     |
| 4     | THEMATIC SPACE            | 29000 X 15000   |
| 5     | WORKING MODEL GALLERY     | 14000 X 22800   |
| 6     | WORKSHOP                  | 9600 X 18000    |
| 7     | ART GALLERY               | 39800 X 35000   |
| 8     | VIDEO THEATER             | 9000 X 11800    |
| 9     | CLOAK                     | 10900 X 10000   |
| 10    | EXHIBITION GALLERY        | 9500 X 6900     |
| 11    | LOCKER                    | 4200 X 6900     |
| 12    | CLERICAL STAFF            | 5700 X 5200     |
| 13    | DIRECTOR                  | 5700 X 5400     |
|       |                           |                 |





11801010285 Architecture V(2021-22)BBD University









|       | GUEST HOUSE BLOCK ( LAAN         | NGOOLA)                |
|-------|----------------------------------|------------------------|
| S.NO. | AREA NAME                        | <b>DIMENSION IN MM</b> |
| 1     | LANDING                          | 20640 X 6100           |
| 2     | RECEPTION                        | 10000 X 5000           |
| 3     | WAITING LOUNGE                   | 12840 X 6500           |
| 4     | <b>RESTROOM + TOILET (TYPE1)</b> | 5000 X 7000            |
| 5     | <b>RESTROOM + TOILET (TYPE2)</b> | 7000 X 8000            |
| 6     | DINING                           | 17000 X 8000           |
| 7     | KITCHEN                          | 11600 X 8000           |
| 8     | SHE TOILET