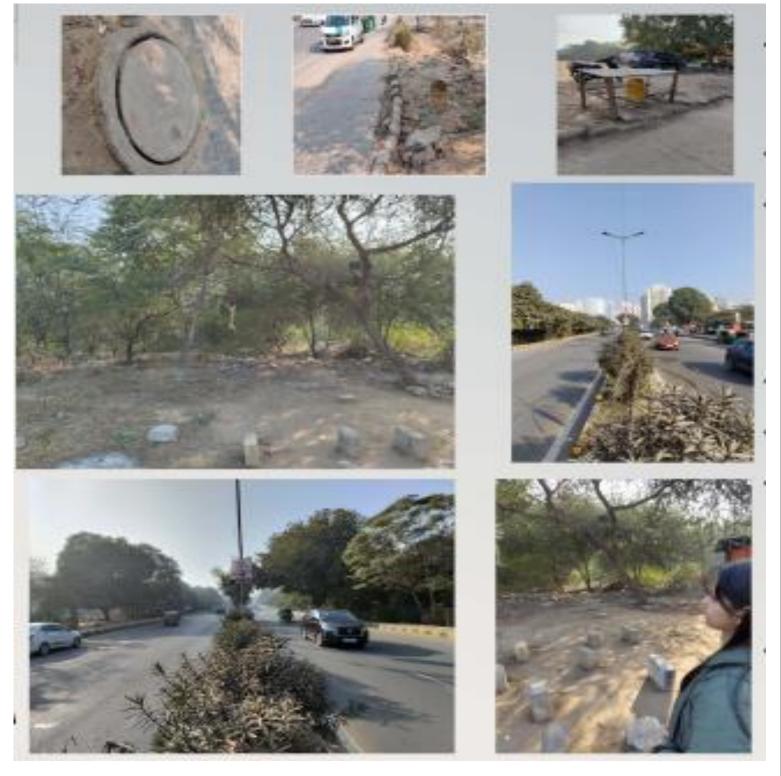

### **ON SITE FEATURES**

#### VEGETATION

Wild grass and shrubs the site is sparsely vegetated thus it becomes essential to plan a well designed landscape scheme to reduce the energy consumption of the building.

#### GAS PIPELINE

The site is serviced directly with SKN.HCG (SKN. Haryana city gas) pipeline.

### MAN-HOLE CHAMBER

MCG (Muncipal Coorporation of Gurugram) services. The man-hole chamber present at the site on the side of St. Thomas Marg.

### **ELECTRICITY SUPPLY**

The site is serviced with under ground electricity provided by the Dakshin Haryana Bijli Vitran Nigam (DHBVN).