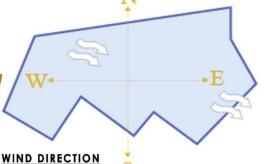

#### **WIND DIRECTION**

# THE FOLLOWING DIAGRAM SHOWS THE WIND DIRECTION AT THE SITE