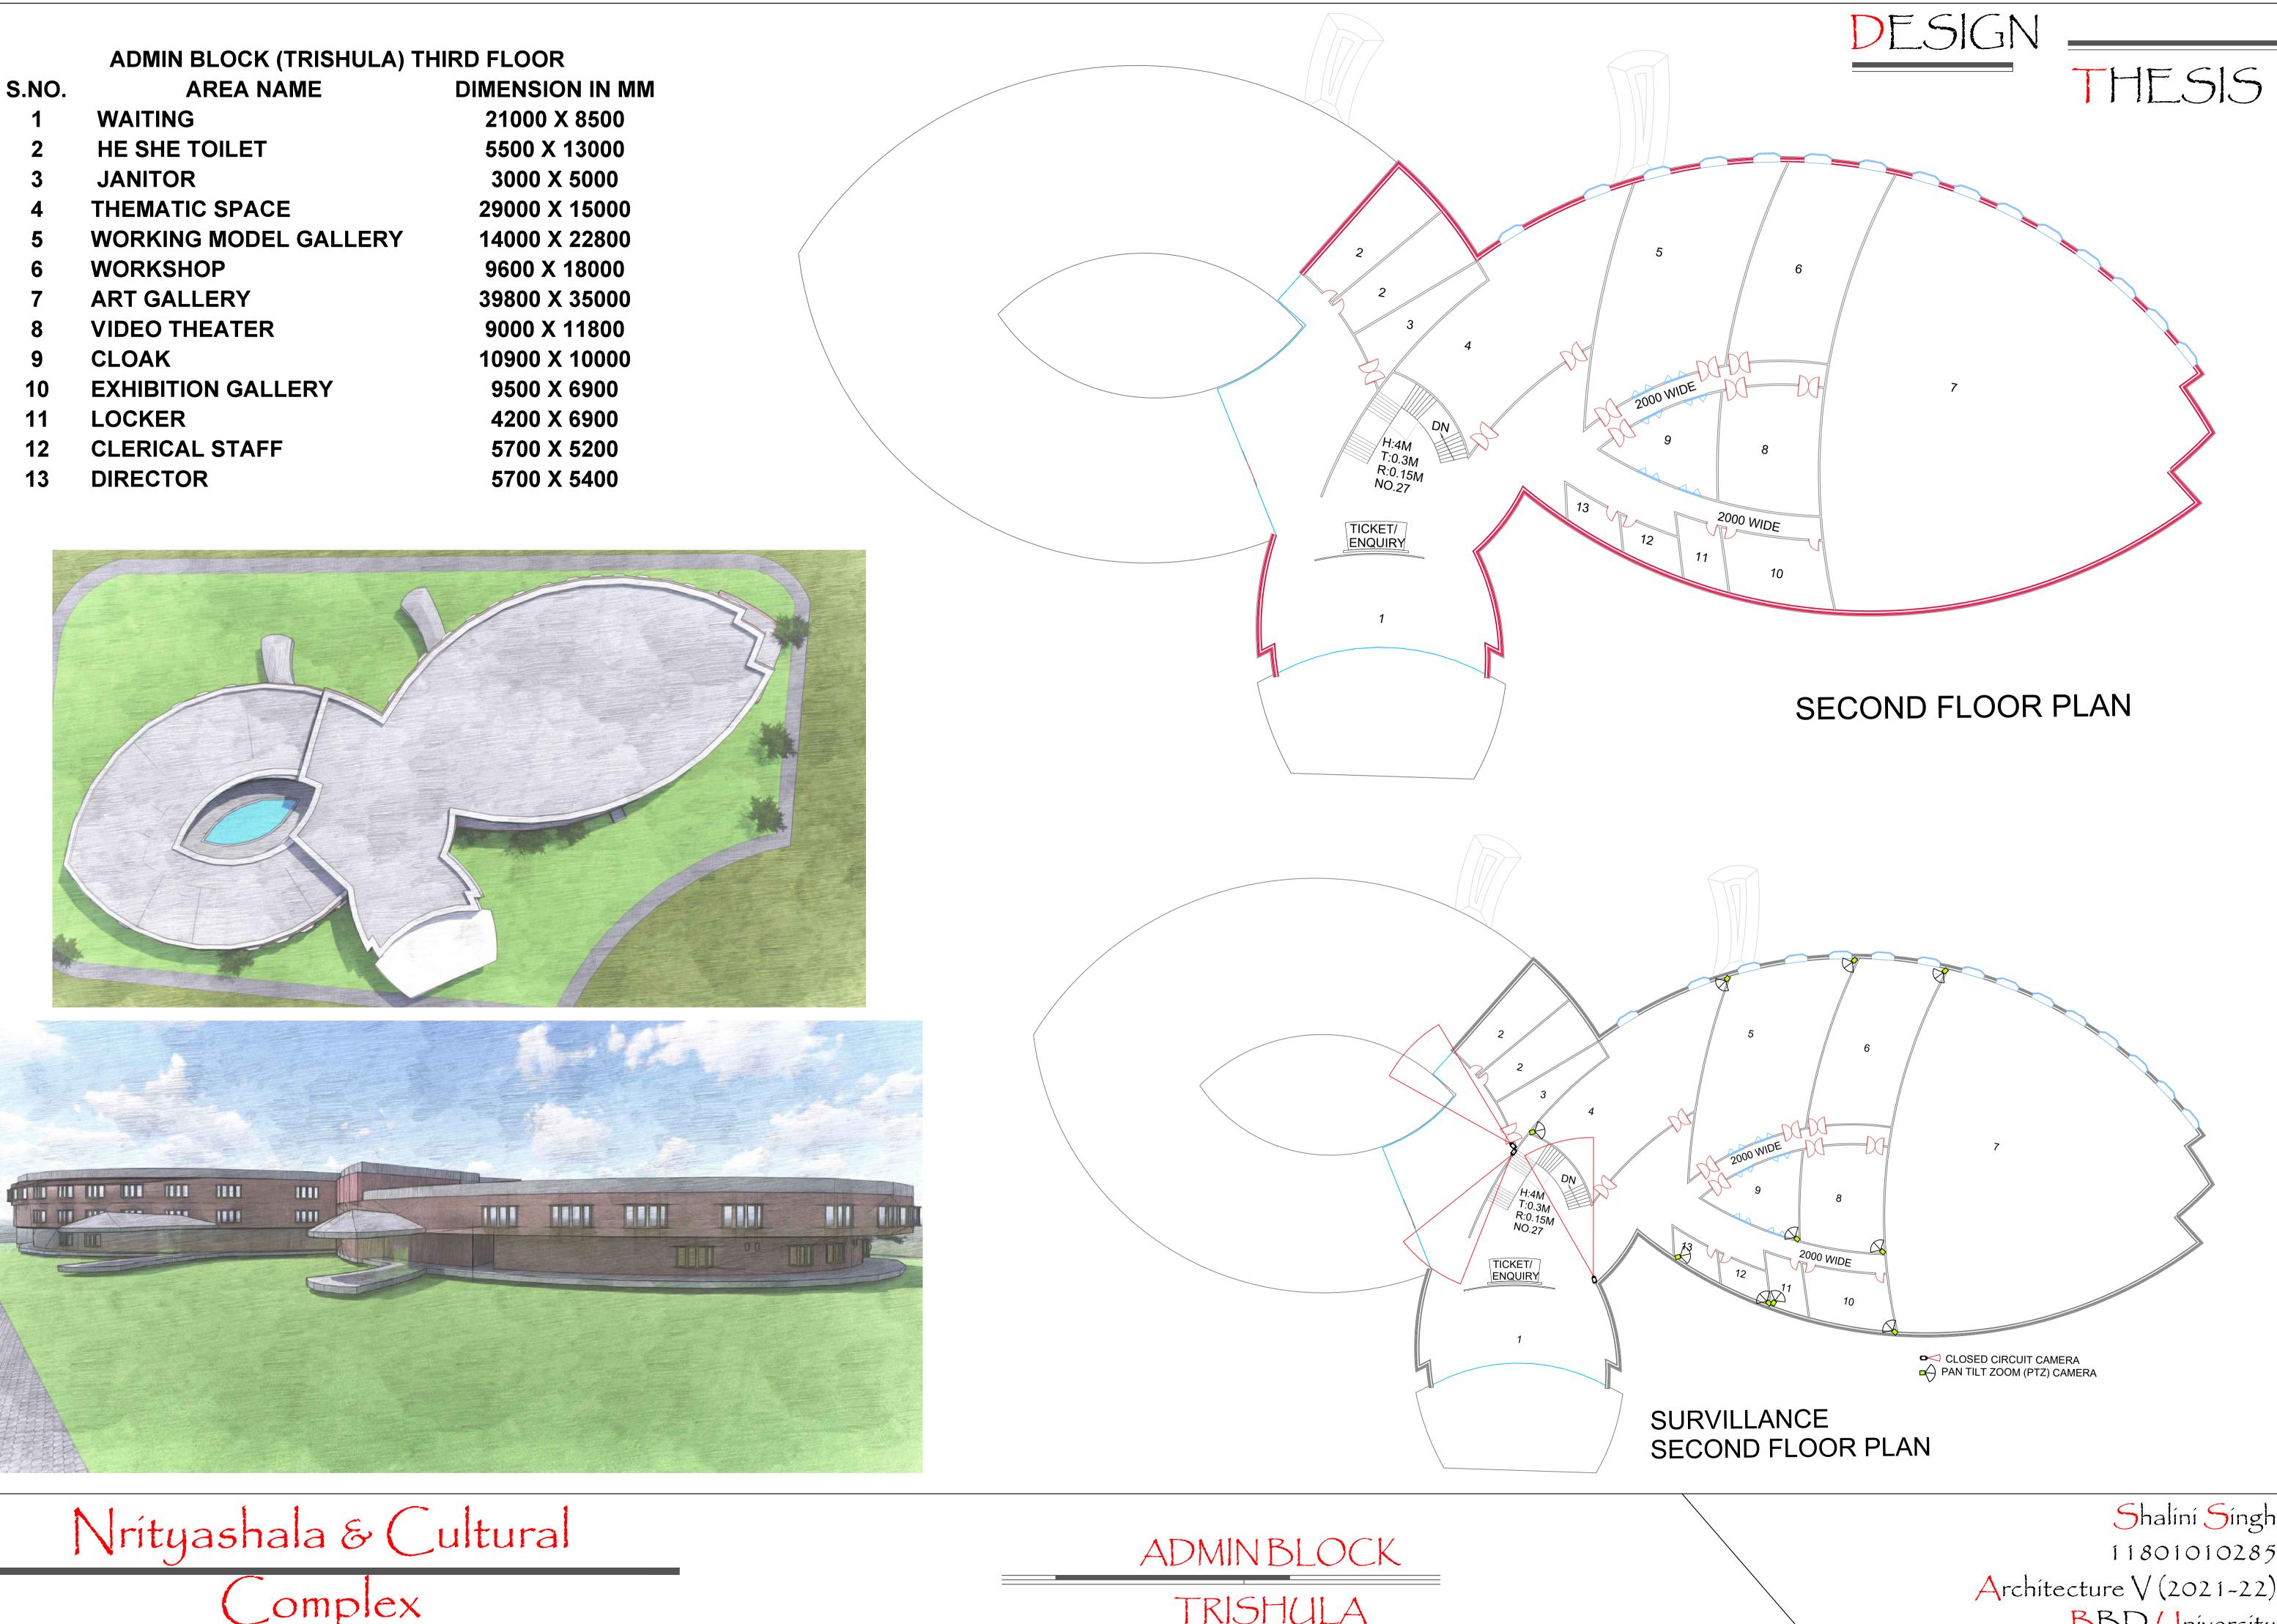

SION IN MM |
| 1     | WAITING                   | 21000 X 8500    |
| 2     | HE SHE TOILET             | 5500 X 13000    |
| 3     | JANITOR                   | 3000 X 5000     |
| 4     | THEMATIC SPACE            | 29000 X 15000   |
| 5     | WORKING MODEL GALLERY     | 14000 X 22800   |
| 6     | WORKSHOP                  | 9600 X 18000    |
| 7     | ART GALLERY               | 39800 X 35000   |
| 8     | VIDEO THEATER             | 9000 X 11800    |
| 9     | CLOAK                     | 10900 X 10000   |
| 10    | EXHIBITION GALLERY        | 9500 X 6900     |
| 11    | LOCKER                    | 4200 X 6900     |
| 12    | CLERICAL STAFF            | 5700 X 5200     |
| 13    | DIRECTOR                  | 5700 X 5400     |
|       |                           |                 |





11801010285 Architecture V(2021-22)BBD University









|       | GUEST HOUSE BLOCK ( LAAN         | NGOOLA)                |
|-------|----------------------------------|------------------------|
| S.NO. | AREA NAME                        | <b>DIMENSION IN MM</b> |
| 1     | LANDING                          | 20640 X 6100           |
| 2     | RECEPTION                        | 10000 X 5000           |
| 3     | WAITING LOUNGE                   | 12840 X 6500           |
| 4     | <b>RESTROOM + TOILET (TYPE1)</b> | 5000 X 7000            |
| 5     | <b>RESTROOM + TOILET (TYPE2)</b> | 7000 X 8000            |
| 6     | DINING                           | 17000 X 8000           |
| 7     | KITCHEN                          | 11600 X 8000           |
| 8     | SHE TOILET