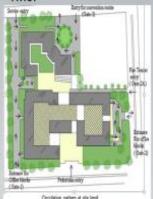

# LIVE STUDY I: INDIA HABITAT CENTRE, NEW DELHI

#### INDIA HABITAT CENTRE, NEW DELHI, INDIA(1988-93)

LOCATION: 4, SAFDAR HASHMI MARG MANDI HOUSE, NEW DELHI, INDIA. SITE DETAIL: SITE AREA 9 ACRES GROUND COVERAGE 25% (9609 SQM) F.A.R 1.4 TOPOGRAPHY - PLOT IS LSHAPED WITH

#### ZONING

THE COMPLEX IS DIVIDED INTO TWO BLOCKS. NORTH BLOCK -THE BLOCK ADJOINING THE LODHI ROAD IS FURTHER DIVIDED INTO FOUR ZONES - 4, 5, 6 AND 7

THIS BLOCK COMPRISES OF PUBLIC FACILITIES LIKE ART GALLERY, RESTAURANT ON GROUND FLOOR, TOP FLOOR HAVE OFFICE AREAS.

SOUTH BLOCK- THIS BLOCK IS FURTHER DIVIDED INTO TWO ZONES - 182

ADVORUME.CO HOUSES MOST OF THE ANCILLARY FACILITIES OF THE NORTH BLOCK LIKE AUDITORIUM GUEST ROOMS, CONFERENCE, LIBRARY, HEALTH CLUB, SWIMMING POOL AND RESTAURANT ETC.

ACCESSIBILTY Febre Airport. Domestic Airport w Delh way Static Old Delhi Railway itation connaught Place India Gate:

LEVEL THE L-SHAPE COMPLEX HAS AN EXCESS FROM

CIRCULATION SITE

3 SIDE, WITH THE LODHI ROAD (GATE1) ON THE NORTH, MAX MULLER GATE (GATE 2 2A) TOWARDS THE WEST AND VARDHMAN MARKS THE IHC PROVIDES THE FOLLOWING (GATE 3 3A) ON THE SOUTHERN SIDE.

#### APPROACH

THIS SITE HAS ACCESS FROM 3 SIDES HAVING THE LODHI ROAD ON THE NORTH MAX MULLER MARG TOWARDS THE WEST AND VARDHAMAN MARG ON THE SOUTHERN SIDE.

COURTYARDS ARE PROVIDED WITH SITTING AREAS AND ACT AS ACTIVE GATHERING SPACES WITH MULTIFUNCTIONAL USE FROM DISPLAY OF ARTIFACTS TO INFORMAL CONFERENCES.