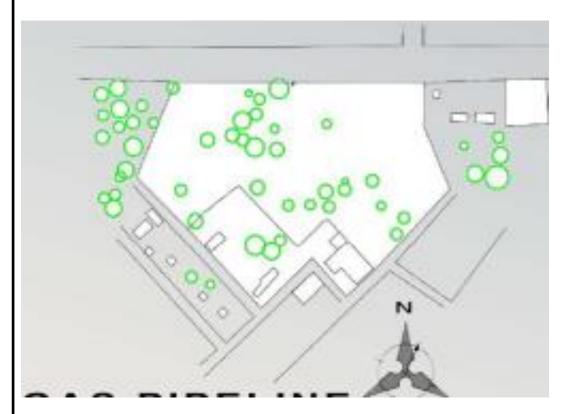

#### GAS PIPELINE

The site is serviced directly with SKN.HCG (SKN. Haryana city gas) pipeline.