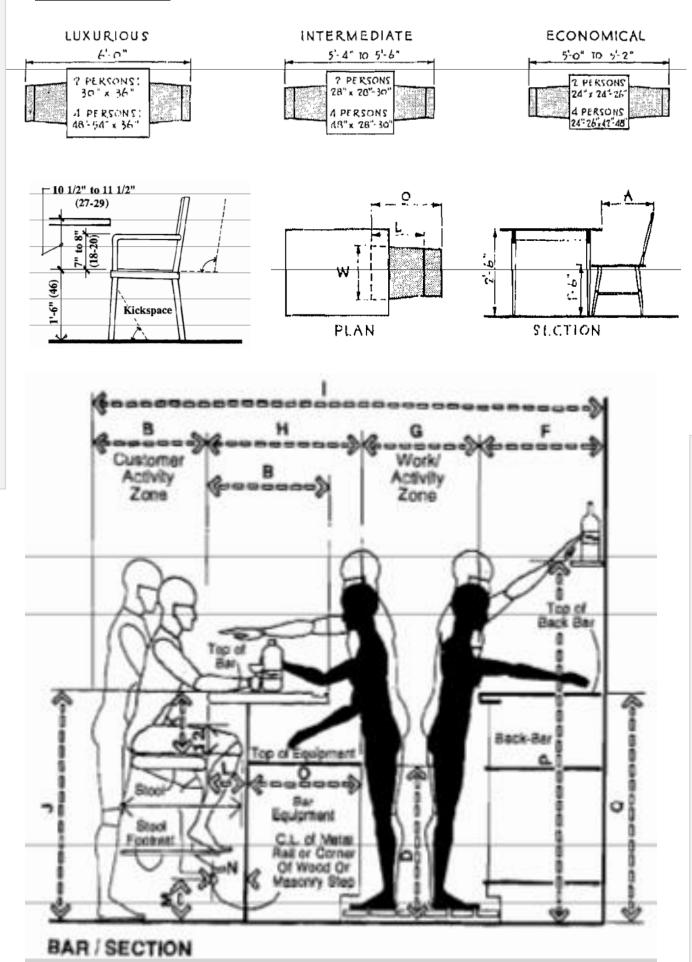

### **2 SEATAR SEATING**

THESIS BY: FAIZ AHMAD
4TH YEAR B.I.D 1180107009 B.B.D.U

**GUIDED BY: AR.SAURABH SAXENA** 

### **DINING TABLE AND CHAIR**

Fig. 32 Lunch counter.

### **4 SEATER TABLE AND CHAIR STANDARDS**