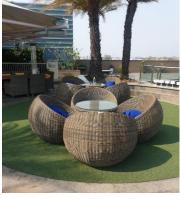

ARTIFICIAL GRASS





#### FEATURE WALL

- THE SECOND LIFT ENTRY WALL IS CREATED THE FEATURE WALL WITH NEON LIGHT AND WRITE THE JANNAT AND FEEL GOOD FEATURE TYPES ARE WRITE IN THE WALL
- THE WALL IS GREEN WALL ARTIFICIAL VERTICAL PLANT WALL PANELING WITH DIFFERENT TYPES OF PLANTS
- GREEN WALL USE MANY TYPES OF FLOWERS USE IN THE WALL WITH LIGHTS

**FEATURE** 

#### **PLANTER**



- 1 AREACA PLAM
- **2 PALM TREE**
- **3 PLUMERICA PLAN**
- 4 PALM HUGE GIANT











PLANTER IS THE DESIGN
RECTANGULAR POT
MADE IN GRANITE
MARBLE
DIFFERENT TYPES OF
PLANT USE THE
PLANTER LIKE

#### **FURNITURE**

- FURNITURE MADE IN WICKER CHAIRS AND TABLE WITH GLASS
- ROUND CHAIRS IS SAME MATERIALS WICKER ALSO STOOLS MADE IN WICKER
- ALL FURNITURE CUSSION ITS VERY DIFFERENT COLOURS USE LIKE BLUE AND YELLOW









#### **CANOPY**

**KITCHEN** 

THE ROOF CANOPY IS CAFÉ
ROUND SEATING CENTER AREA



#### MAIN LIFT

- THE MAIN LIFT JANNAT CAFÉ DESIGN
  BRIGHT COLOR USE WALL PANELING
  WOODEN PANELING AND GRANITE
  CLADDING
- THE LIFT LOBBY SEATING CHAIRS ON FRONT OF LIFT
- FALSE CEILING AND WALL CLADDING GRANITE PANEL









#### DATINOO

FURNITURE SS MODERN
KITCHEN AND THE WASHING AREA
INSIDE OF KITCHEN

KITCHEN INTERIORS IS NORMAL

- CHINESE COOKING AND INDIAN

  COOKING PARTITION DIVIDED THE KITCHEN
- OUTSIDE OF KITCHEN SERVING TABLE AND CROCKERY ITEMS







- BATHROOM INTERIOR IS MIRROR IS
  SELFIE POINT IN USE NEON LIGHTS
  ALSO USE STRIP LIGHT BACK SIDE OF
  MIRROR
- BASIN COUNTER IS GRANITE TOP AND
  WALL CLADDING VITRIFIED TILES ON
  WALL HIGHLIGHTING THE GRANITE
  STRIP



# AREA

- >