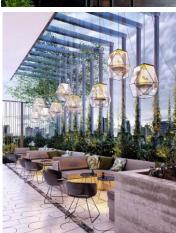

- PERGOLA AREA USING THE HANGING LIGHTS
- PATHWAY USING STRIP COLOR LIGHTS
- INSIDE OF PERGOLAS CHANDELIER HANG AND CREATE A DESIGN

#### **PERGOLAS**

#### 1ST PERGOLAS

- STRUCTURE MATERIALS ARE USING LIKE MS FRAME AND PVC SHEET FOR COVER ROOF IN OUTSIDE OF MS FRAME
- USE THE WOODEN BATTENS

#### 2<sup>ND</sup> PERGOLAS

- \_ARE MS FRAME ALTERNATE PATTERNS ANGLE DESIGN MS FRAME IN USING LED LIGHTS INSIDE ON MS GRID
- PERGOLAS CREATING PATTERNS ARE LOOK LIKE A ZIKZAG FOLLOW
- INSIDE OF PERGOLAS CHANDELIER HANG AND CREATE A CEILING ATTRACTIVE AND COVER THE ACRYLIC SHEET