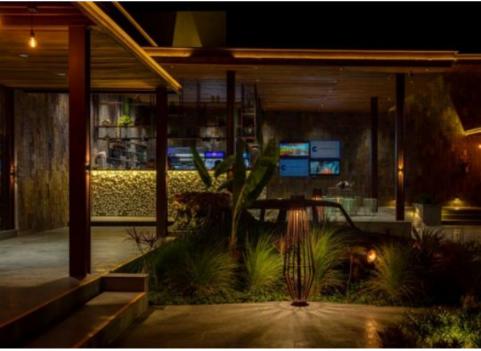

#### **BAR AREA**

- THE BAR AREA ARE BEST PART OF CAFÉ
- BAR COUNTER DESIGN USE THE MATERIALS
- COUNTER TOP GRANITE STONE AND WOODEN COUNTER FRAME
- THE CAFÉ BRANDING OF ABOVE THE BAR
- · COUNTER WITH NEON LED LIGHTS DESIGN OF COUNTER.

#### **BAR COUNTER**

- · THE BAR AREA IS THE DESIGN BY GLASSISS MATERIALS
- BAR COUNTER BACK SIDE WALLGREEN ARTIFICIAL PLANT CREATE THE NATURE
- COUNTER TOP CORIAN MARBLE