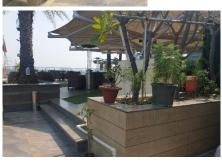

#### **PLANTER**

PLANTER IS ALL AREAS SEATING SIDE ON POT AND ALSO HANGING THE WALL

#### **PLANTER**

- 1 AREACA PLAM
- **2 PALM TREE**
- **3 PLUMERICA PLAN**
- 4 PALM HUGE GIANT

PLANTER IS THE DESIGN
RECTANGULAR POT
MADE IN GRANITE
MARBLE
DIFFERENT TYPES OF
PLANT USE THE
PLANTER LIKE