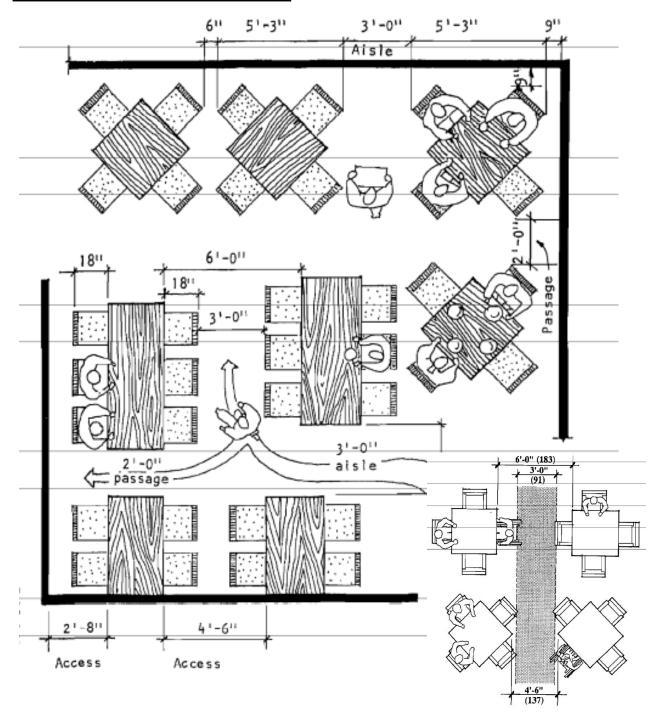

### **DINING TABLE AND CHAIR**

Fig. 32 Lunch counter.

### **4 SEATER TABLE AND CHAIR STANDARDS**