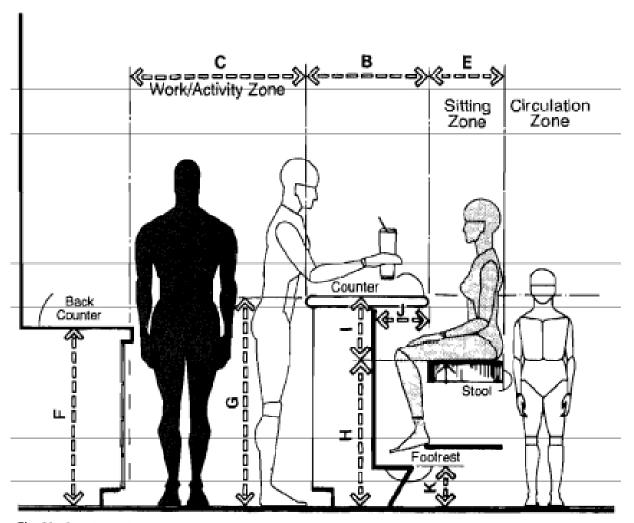

### **DINING TABLE AND CHAIR**

Fig. 32 Lunch counter.

### **4 SEATER TABLE AND CHAIR STANDARDS**