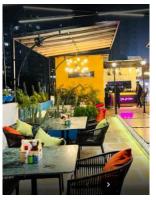

#### **INTRODUCTION**

- JANNAT" ROOF-TOP RESTAURANT & BAR HIGH ABOVE THE CITY.
- THE ROOFTOP OUTDOOR RESTAURANT & BAR EMBRACES THE FRESH LUCKNOW BREEZE, WHILE OFFERING A MAGNIFICENT VIEW OF THE CITY.
- PLEASANT MUSIC AND CASUAL AL FRESCO DINING. WITH A LARGE AND VARIED MENU FOR BOTH LUNCH AND DINNER,
- JANNAT FEATURES FRESH NATURAL INGREDIENTS INFUSED IN SIMPLE COOKING FROM GRILLED MEAT AND FISH DISHES,
- JANNAT OFFERS SOMETHING TO SATISFY EVERY TASTE, AND AN ATMOSPHERE OF CASUAL
- JANNAT AT DAYAL PARADISE IS BEST FOR EVENTS IN GOMTI NAGAR, LUCKNOW, JANNAT AT DAYAL PARADISE

#### PRESENT AMBIENCE INTERIOR SPACE

#### **INTERIOR FEATURES**