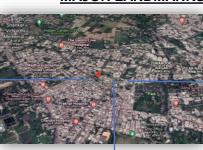

#### **ABOUT THE CITY**

- KANPUR IS A LARGE CITY IN THE STATE OF UTTAR PRADESH IN INDIA. FOUNDED IN 1803.
- KANPUR BECAME ONE OF THE MOST IMPORTANT COMMERCIAL AND MILITARY STATIONS OF BRITISH INDIA.
- TODAY IT IS FAMOUS FOR ITS COLONIAL ARCHITECTURE, GARDENS, PARKS AND FINE QUALITY LEATHER PRODUCTS WHICH ARE EXPORTED MAINLY TO THE WEST
- NAGAR SERVES AS THE HEADQUARTERS OF THE KANPUR DIVISION, KANPUR RANGE AND KANPUR ZONE.
- THE CITY IS FAMOUS FOR THE ITS LEATHER AND TEXTILE INDUSTRIES. IT IS THE  $12^{\text{TH}}$  MOSTPOPULOUS.

**TOURIST ATTRACTION** 

#### TRANSPORT AND CONNECTIVITY

- · KANPUR IS LOCATED ABOUT ACROSS RIVER GANGA CONNECTS KANPUR WITH LUCKNOW,
- KANPUR BEING A MAJOR RAILWAY JUNCTION FOR THE NORTH AND EAST TRUNK LINES,



G.S.V.M. MEDICAL COLLEGE.

#### MAJOR LANDMARKS





ARYA NAGAR CHAURAHA

#### INTRODUCTION ABOU THE SITE

- TOTAL AREA 6140 SQ FEET
- 3RD FLOOR AREA 2704 SQ FEET
- TOP FLOOR OPEN AREA 1896 SQ FEET
- TOP FLOOR SEMI COVERDED AREA 812 SQ. FEET
- FRONT ROAD 5M WIDE
- REAR ROAD 5M WIDE
- THE SITE IS PROPOSED IN KANPUR AS ROOFTOP
- CAFÉ & RESTAURANT



THESIS BY: FAIZ AHMAD 4<sup>TH</sup> YEAR B.I.D 1180107009 B.B.D.U

**GUIDED BY: AR.SAURABH SAXENA** 

# **ROOFTOP CAFÉ & RESTAURANT SITE STUDY**

#### **NEARBY UTILITIES**



#### **NEAREST ATM**

SBI ATM 200 M - 3 MIN

#### **NEAREST FIRE STATION**



FIRE STATION KIDWAI NAGAR 6.7 KM - 14 MIN

#### **NEAREST POLICE STATION**



KOHNA THANA KANPUR 2 KM - 5 MIN

#### **NEAREST FILLING POINT**



BHARAT PETROLL EUM FUEL 1.3 KM – 3 MIN

#### **NEAREST HOSPITAL**



VEDANTA HOSPITAL 600 KM - 2 MIN