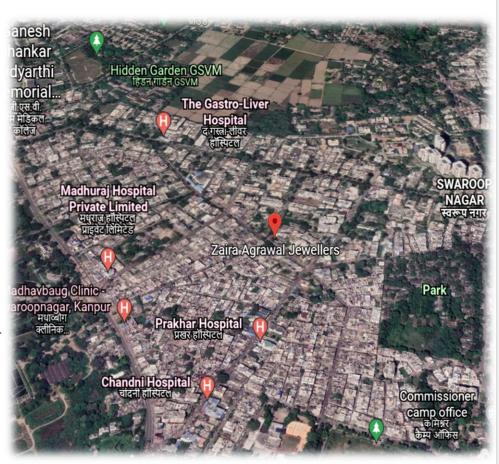

| 1091       |
| 2hr 26min | 7hr 44min | 23hr 37min | 19hr 50min |
| 2hr 44min | 6hr 33min | 1d 4hr     | 16hr 51min |
|           | 1h 10min  | 2h 10min   | 1hr 35min  |



NEAREST RAILWAY STATION 6.9 KM KANPUR CENTRAL RAILWAY STATION



NEAREST BUS STATION 5.4KM
JHAKARKATI BUS STATION KANPUR



AIRPOT 80 KM CHAUDHARY CHARAN SINGH INTERNATIONAL AIRPOT LUCKNOW



SITE



ACCESSABLE ROADS

# **SITE ACCESSIBILITY**

- THE SITE CAN BE
   ACCESED FROM ALL FOUR
   SIDES, AS MY SITE IS
   LOCATED IN THE KANPUR
   OF THE CITY WHICH IS
   MAIN AREA OF THE CITY
   KANPUR
- THE MAIN ROAD INFRONT OF THE SITE IS REAR ROAD. ALSO KNOWN AS IMPERIAL STREET.
- OTHER LANDMARS WHICH CONNECTS SITE TO LOCAL FAMOUS AREA ARE ARYA NAGAR CHAURAHA, IN JOIN OLD COLONY ROAD AND DAYAL ROAD ALSO SABZI MANDI ROAD





4<sup>TH</sup> YEAR B.I.D 1180107009 B.B.D.U



PROPOSED 3RD FLOOR PLAN AND TOP FLOOR PLAN

# **ROOFTOP CAFÉ & RESTAURANT SITE STUDY**

# SITE IMAGES









#### **SURRONDING IMAGE NEAR SITE**







# **ROOFTOP CAFÉ & RESTAURANT CLIMATE STUDY**



GUIDED BY: AR.SAURABH SAXENA

9, LATER AT 6:58 AM ON JANUARY 13.

30, LATER AT 7:05 PM ON JULY 3

THE EARLIEST SUNSET IS AT 5:15 PM ON NOVEMBER

# **ROOFTOP CAFÉ & RESTAURANT CLIMATE STUDY**

#### **RELATIVE HUMIDITY GRAPH**



- THE MUGGIER PERIOD OF THE YEAR LASTS FOR 5.5 MONTHS, FROM MAY 13 TO OCTOBER 30, DURING WHICH TIME THE COMFORT LEVEL
- IS MUGGY, OPPRESSIVE, OR MISERABLE AT LEAST 25% OF THE TIME.
- THE MONTH WITH THE MOST MUGGY DAYS IN

KANPUR IS AUGUST, WITH 31.0 DAYS THAT ARE MUGGY OR WORSE.

THE MONTH WITH THE FEWEST MUGGY DAYS