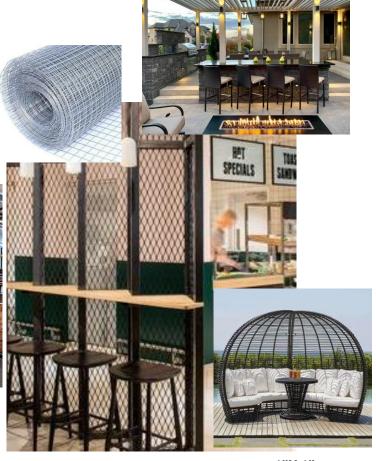

### **MATERIAL BOARD**

### **MS MATERIALS**

**MS PIPE** 

PRICE ₹58 - ₹70 per Kg

Inch

3.500

4.500

5.500

PVC SHEET Size:8ft\*4ft.

PRICE: 17 / Square Feet.

**②** (1)

MS JALI 1"X 1"

### **LIGHTS TYPES**

PRICE: STARTING AT 200.

LANDSCAPE LIGHT

THESIS BY: FAIZ AHMAD 4<sup>TH</sup> YEAR B.I.D 1180107009 B.B.D.U

**GUIDED BY: AR.SAURABH SAXENA** 

**GRANITE PRICE 200** /-Square Feet

TERRAZZO TILES 2'X2'