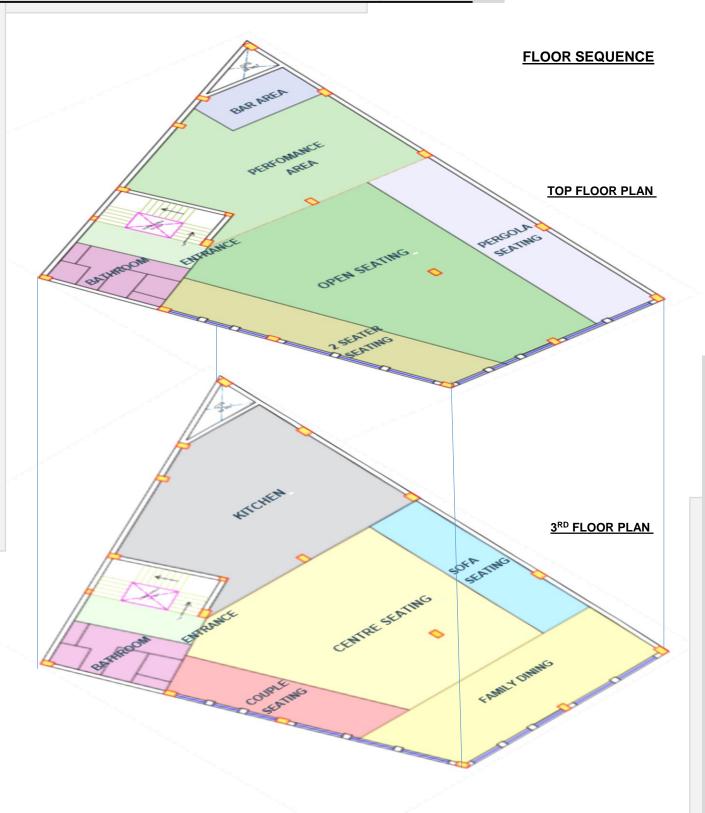

### ROOFTOP CAFÉ & RESTAURANT ZONING **AREA ZONING TOP FLOOR PLAN DJ AREA PERFOMANCE** + BAR AREA BATHROOM AREA **RECEPTION AREA ENTRANCE PERGOLA OPEN SEATING** COUPLE **AREA** AREA **COUPLE AREA RECEPTION AREA ENTRANCE BATHROOM AREA OPEN SEATING DJ AREA PERFOMANCE PERGOLA AREA** + BAR AREA THESIS BY: FAIZ AHMAD **GUIDED BY: AR.SAURABH SAXENA**

4<sup>TH</sup> YEAR B.I.D 1180107009 B.B.D.U

### FRAMED INTERIORSPACE REQUIREMENTS

- ENTRANCE
- RECEPTION
- CENTRE SEATING
- FAMILY DINING
- SOFA DINING

- COUPLE SEATING
- KITCHEN
- SELFIE POINT
- PERFOMANCE AREA
- OPEN SEATING

- BAR AREA
  - PERGOLA SEATING
  - 2 SEATER SEATING
  - WASHROOM