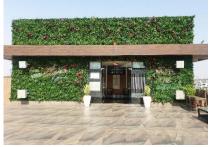

#### FEATURE WALL

- THE SECOND LIFT ENTRY WALL IS CREATED THE FEATURE WALL WITH NEON LIGHT AND WRITE THE JANNAT AND FEEL GOOD FEATURE TYPES ARE WRITE IN THE WALL
- THE WALL IS GREEN WALL ARTIFICIAL VERTICAL PLANT WALL PANELING WITH DIFFERENT TYPES OF PLANTS
- GREEN WALL USE MANY TYPES OF FLOWERS USE IN THE WALL WITH LIGHTS