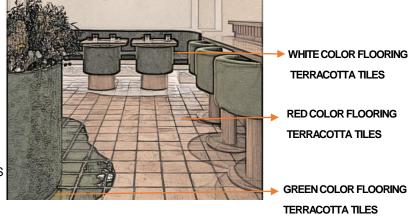

### VPOPS COLOR TERRACOTTA PENDANT LIGHTS

PENDANT LIGHT

POP CEILING WITH

LEATHER FINSH SOFA SEATING

WHITE COLOR FLOORING TERRACOTTA TILES

RED COLOR FLOORING TERRACOTTA TILES
GUIDED BY: AR.SAURABH SAXENA

**EXPOSED CEILING** 