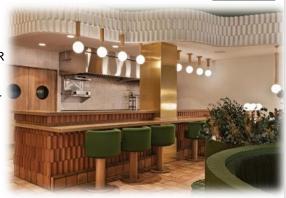

### **CONCEPTUAL 3D VIEWS**

RESTAURANT SPACE IS DESIGNED ON THE THEME TAKEN FROM LIVING CLIFFSS.

ELEMENTS TAKEN FROM THE THEME ARE THE SHORE OF LIVING CLIFFS THESE TEXTURES USED ON WALLS.

POPS OF BOLD ACENT COLOR USED ON THE SCULPTURE MADE OF LIGHT HOUSE AS THE ELEMENT OF INTERIOR DESIGN.

EXPOSED CEILING

TERRACOTTA PENDANT LIGHTS

JALI MADE IN TERRACOTTA

COUNTER TOP GRENITE FINSH

LEATHER FINSH BAR STOOL WITH MS FRAME

► WOODEN FLOORING

### VPOPS COLOR TERRACOTTA PENDANT LIGHTS

PENDANT LIGHT

POP CEILING WITH

LEATHER FINSH SOFA SEATING

WHITE COLOR FLOORING TERRACOTTA TILES

RED COLOR FLOORING TERRACOTTA TILES
GUIDED BY: AR.SAURABH SAXENA

**EXPOSED CEILING** 

MS FRAME PENDANT LIGHTS

TERRACOTTA BRICK.
WALL DESIGN

**WALL HANGING PLANT** 

WOODEN TABLE DESIGN

CHAIRS DESIGN REDAND BROWN COLORS

MS MEMBER WITH LIGHTS HANGING DESIGN BROWN

BROWN COLOR USE IN WALL

**PLANTS** 

**LEATHER SOFA SEATING** 

THESIS BY: FAIZ AHMAD

GUIDED BY: AR.SAURABH SAXENA

4<sup>TH</sup> YEAR B.I.D 1180107009 B.B.D.U