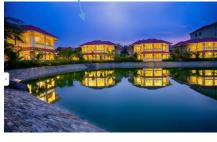

#### **INTRODUCTION**

- JANNAT" ROOF-TOP RESTAURANT & BAR HIGH ABOVE THE CITY.
- THE ROOFTOP OUTDOOR RESTAURANT & BAR EMBRACES THE FRESH LUCKNOW BREEZE, WHILE OFFERING A MAGNIFICENT VIEW OF THE CITY.
- PLEASANT MUSIC AND CASUAL AL FRESCO DINING. WITH A LARGE AND VARIED MENU FOR BOTH LUNCH AND DINNER,
- JANNAT FEATURES FRESH NATURAL INGREDIENTS INFUSED IN SIMPLE COOKING FROM GRILLED MEAT AND FISH DISHES,
- JANNAT OFFERS SOMETHING TO SATISFY EVERY TASTE, AND AN ATMOSPHERE OF CASUAL
- JANNAT AT DAYAL PARADISE IS BEST FOR EVENTS IN GOMTI NAGAR, LUCKNOW, JANNAT AT DAYAL PARADISE

LUCKNOW IS LOCATED IN THE HEART OF CITY .THE FAMOUS LANDMARKS NEAR JANNAT THE ROOFTOP CAFÉ LUCKNOW.

# SITE LOCATION

ADDRESS.

VPRADESH 226010, INDIA IPUL KHAND - V, GOMTI

NAGAR, LUCKNOW,

**UTTAR** 

- FUN REPUBLIC MALL
- SAHARA CITY
- LUCKNOW METRO
- INDIRA NAGAR METRO STATION

Uttar Pradesh 26.8467° N, 80.9462° E