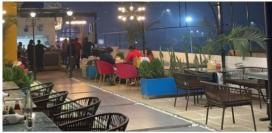

#### **BAR AREA**

- THE BAR AREA ARE BEST PART OF CAFÉ
- BAR COUNTER DESIGN USE THE MATERIALS
- COUNTER TOP GRANITE STONE AND WOODEN COUNTER FRAME
- THE CAFÉ BRANDING OF ABOVE THE BAR
- · COUNTER WITH NEON LED LIGHTS DESIGN OF COUNTER.

#### **SEATING**

- SEATING AREA DIFFERENT TYPES OF CHAIRS AND SOFA AND SOFA CHAIRS ALSO UMBRELLA SEATING
- EVERY SEATING AREA CONTRAST COLOR FURNITURE LIKE RED AND BLUE CHAIRS ALSO GREY SOFA
- · UMBRELLA SEATING WHITE ROUND SOFA SET

#### **UMBRELLA SEATING**

- · UMBRELLA SEATING ARE GREEN
- · COLOR IN UMBRELLA AND INSIDE OF WHITE SOFA
- UMBRELLA SEATING IN DIFFERENT IN ALL AREAS OF SEATING FURNITURE LIKE BLACK CUSHION
- TABLE AND CHAIRS IN THE MODERN STYLE DESIGN AND MATERIALS IS METAL WIRE AND TABLE IS METAL WIRE AND TABLE TOP BLACK GLASS