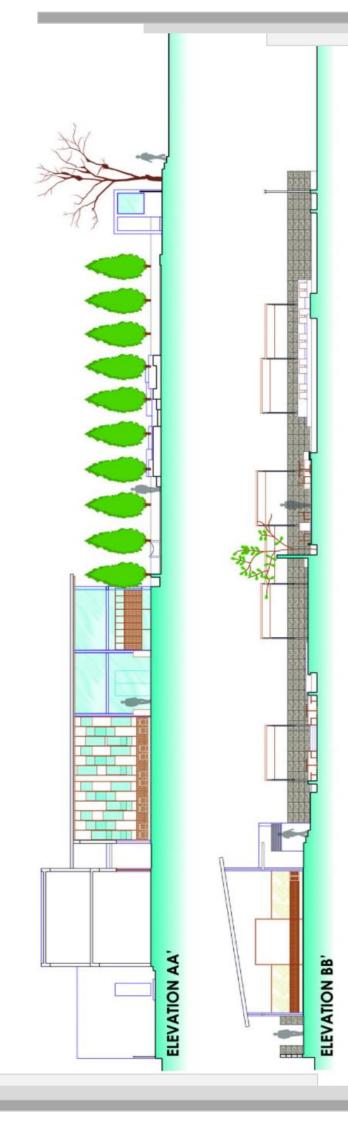

### SECTINAL ELEVATION AND DETAILS

SECTINAL ELEVATION (B)

3rd FLOOR ELECTRICAL LAYOUT