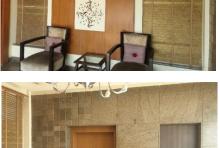

#### **ENTRANCE**

- WATER FLOWING DOWN TO A STONE
- WALL WELCOMES US WITH GUSHING SOUND,
- TRANSPORTING US TO THE DESIGNER'S IMAGINATION OF SPACE AMIDST NATURE.
- THE BACKLIT SIGNAGE ON THE WATER WALL ENABLES IT TO ATTRACT
- · EVERYONE'S ATTENTIO WITH THE LIGHT AND SOUND,
- ARTICULATED THROUGH THE ENTRANCE AND CULMINATES INTO VARIOUS CONNECTING PATHWAYS. EACH PATHWAY IS VERY CAREFULLY DEVELOPED WITH A SELECTIVE PLANTATION,

#### **WAITING SPACE**

- AN AMPHITHEATRE AND WAITING SPACE IS DEVELOPED
  IN A LARGE SECTION OF THE SITE
- OVERLOOKING THE GREENS

- THIS SPACE HAS BEEN
   PLANNED FOR LIVE
   PERFORMANCES, CONCERTS
   AND OTHER
- ENTERTAINMENT ACTIVITIES
   WHICH DRAWS THE ATTENTION
   OF THE VISITORS WHILE
   WAITING