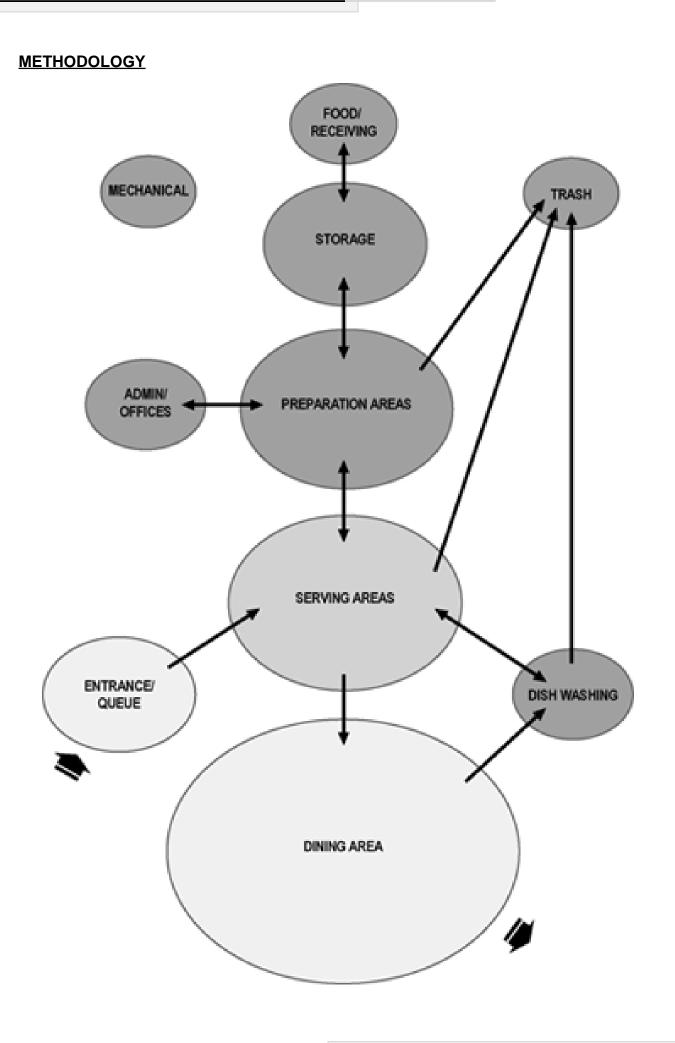

### ROOFTOP CAFÉ & RESTAURANT BUBBLE DIAGRAME

### BUBBLE DIAGRAME 3RD FLOOR

### BUBBLE DIAGRAME TOP FLOOR