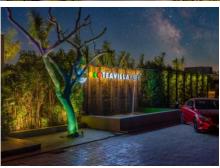

#### **CHAPTER-4 LITERATURE STUDY**

- LITERATURE STUDY-1 THE TEA VILLA CAFÉ, RAJKOT
- LITERATURE STUDY-2 PUKKA RESTAURANT

#### **ABOUT THE PROJECT**

- LOCATED IN AN OUTSKIRT OF RAJKOT, THIS MESMERIZING
- TEA VILLA CAFÉ IS DESIGNED BY RUST- THE DESIGN STUDIO & EVEN PROJECT SOLUTIONS IN COLLABORATION.
- THE DESIGNERS HAVING IN MIND, SUSTAINABILITY AND GIVING BACK TO NATURE AND THUS THEY USED NATURAL STONE.
- LOCALLY AVAILABLE MATERIALS AND A LOT OF TREES AND PLANTS DURING THE DESIGN PROCESS. SURFACES REPORTERS (SR) HAS COVERED
- WATER FLOWING DOWN TO A STONE WALL WELCOMES US WITH GUSHING SOUND, TRANSPORTING US TO THE DESIGNER'S IMAGINATION OF SPACE AMIDST NATURE.
- THE BACKLIT SIGNAGE ON THE WATER WALL ENABLES IT TO ATTRACT EVERYONE'S ATTENTION WITH THE LIGHT AND SOUND, AT THE SAME TIME
- IT HELPS TO PROVIDE PRIVACY FROM INSIDE AND CURIOSITY FROM OUTSIDE.
- JUST THE RIGHT AMOUNT OF LIGHT AND STONE PATTERNS TO GUIDE THROUGH

**FIRM** RUST: THE DESIGN STUDIO

**ARCHITECTS**: MITESH ANTALA ARCHITECT

PROJECT NAME THE TEA VILLA CAFÉ

**LOCATION RAJKOT, GUJARAT** 

AREA 27000 SQ...

**YEAR COMPLETION 2019** 

COST/SQ..: 1111 / SIFT

PROJECT COST APPX: 3 CR.

#### LOCATION

**ADDRESS:** PLOT NO. 12,13,14,

ASHOKPALAV PARK, KALAWAD RD,
NEAR DRIVE IN CINEMA, VIRADA, VAJDI,

GUJARAT 360005, INDIA

TEA VILLA CAFE : EXPERIENCING A SPACE AMIDST NATURE