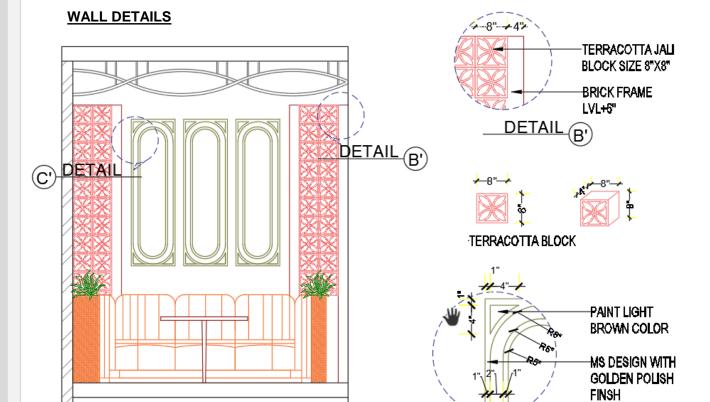

| THECK DV                                                                                               | ENIZ ALMAD                                                                                                             |

THESIS BY: FAIZ AHMAD

4<sup>TH</sup> YEAR B.I.D 1180107009 B.B.D.U

### **2 SEATAR SEATING**



THESIS BY: FAIZ AHMAD
4TH YEAR B.I.D 1180107009 B.B.D.U

**GUIDED BY: AR.SAURABH SAXENA** 

### **DINING TABLE AND CHAIR**





Fig. 32 Lunch counter.



### **4 SEATER TABLE AND CHAIR STANDARDS**



## 



**CHAPTER-6** 

### **DEVELOPMENT OF**

**DRAWINGS** 

### FLOOR RACEWAY LAYUOT



### **CHAPTER-7**

### **INTERIOR ELECTIVE**

### **INTERIOR ELECTIVE DETAILS**



### **WALL DETAILS**





**DETAIL** 





GUIDED BY: AR.SAURABH SAXENA

### **INTERIOR ELECTIVE DETAILS**

### **PERGOLA DETAILS**





### **SOFA DETAILS**







### **ROOFTOP CAFÉ & RESTAURANT 3D VEIW**

### 3<sup>rd</sup> FLOOR INTERIOR VEIW

### **RECEPTION AREA**





### **ROUND SOFA AREA DESIGN**





### **CENTER SEATING AREA DESIGN**





**FAMILY DINING AREA DESIGN** 





### **ROOFTOP CAFÉ & RESTAURANT 3D VEIW**

### **TOP FLOOR INTERIOR VEIW**

### **PERGOLA SEATING AREA DESIGN**





### **UMBRELLA AREA DESIGN**





**CENTER SEATING AREA DESIGN** 





BAR AND DANCE PERFORMANCE AREA DESIGN





### **THANK YOU**

FAIZ AHMAD

faijumalik@bbdu.ac.in







### SECTINAL ELEVATION AND DETAILS







SECTINAL ELEVATION (B)











3rd FLOOR ELECTRICAL LAYOUT