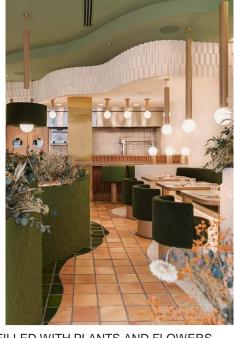

### **ABOUT THE PROJECT**

- THE BEAUTY OF SPAIN'S ARAGON PROVINCE INFORMED THE EARTHY
- COLOUR PALETTE.
- NATURAL MATERIALS AND CURVED FORMS USED IN THIS FINE-DINING
- RESTAURANT INTERIOR BY VALENCIA STUDIO MASQUESPACIO.
- · LOCATED IN THE CITY OF HUESCA,
- PUKKEL SERVES UP A MENU OF HEALTHY FOOD AND, ACCORDING
- TO THE OWNERS, AIMS TO OFFER "A SENSORIAL EXPERIENCE BEYOND THE GASTRONOMY."

- THE INTERIOR USES A PALETTE OF NATURAL MATERIALS AND
- COLOURS AND UNDULATING, TEXTURED FORMS THAT ARE INTENDED TO REFLECT THE BEAUTY OF THE NEARBY
- PYRENEES MOUNTAINS AND SURROUNDING COUNTRYSIDE.
- "AFTER DOING A WORKSHOP WITH [PUKKEL'S OWNERS], JORGE AND MIKEL, WE IMMEDIATELY PROPOSED TO WORK WITH 100 PER CENT
- NATURAL MATERIALS AND INTEGRATE NATURE INTO THE SPACE,"
- SAID CHRISTOPHE PENASSE, CO-FOUNDER OF MASQUESPACIO
- THIS CURVED PATH IS FURTHER HIGHLIGHTED BY THE COLOUR THE FLOOR TILES, WHICH CHANGE FROM NATURAL TERRACOTTA TO GLAZED GREEN OR WHITE IN
- THE DIFFERENT SEATING AREAS. UNEVEN SURFACE FINISHES SUCH AS ROUGH STUCCO.
- CERAMIC AND TERRACOTTA TILES ARE USED TO REFLECT THE TEXTURES AND FORMS FOUND IN NATURE.

### **FLOORING**

- THE DESIGN STUDIO SELECTED DIFFERENT TONES OF BROWN, WHITE AND GREEN THAT ARE USED ALONGSIDE GOLD ACCENTS,
- WHICH IT SAID ADD A "LITTLE BIT OF SOPHISTICATION" TO THE SPACE.
- THE RESTAURANT'S LAYOUT FOLLOWS
- THE CURVED LINES AND CIRCULAR FORMS OF THE BOOTH SEATING TO CREATE A WINDING PATHWAY THROUGH
- THE SPACE. ACCORDING TO THE DESIGNERS, THIS IS INTENDED TO CREATE

### **PLANTER**

THE STUCCO SEATING
BOOTHS FEATURE

INTEGRATED PLANTERS FILLED WITH PLANTS AND FLOWERS

- THAT WILL CHANGE DEPENDING ON
- THE SEASON.OTHER RESTAURANTS DESIGNED BY THE STUDIO INCLUDE THE MILAN OUTPOST OF ITALIAN FAST-FOOD CHAIN BUN, WHERE IT SELECTED A LILAC AND AVOCADO-GREEN COLOUR SCHEME TO CREATE A YOUTHFULYET
- "SOPHISTICATED" INTERIOR, AND A TROPICAL SUSHI RESTAURANT IN VALENCIA, SPAIN, THAT MIXES JAPANESE AND BRAZILIAN-INSPIRED DESIGN ELEMENTS