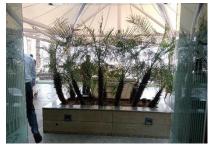

#### **ENTRY PATHWAY**

- ALONG THE ENTRY PATHWAY, THERE IS A ROW OF PALMS
- WHICH HAS BEEN PLANNED TO PROVIDE A STRONG
- VOLUMETRIC CONNECTION BETWEEN A BUILT FORM AND MOTHER NATURE
- · WE HAVE PLANNED IT FOR FUTURE EXPANSION.
- THIS LINEAR PATHWAY DEFINED BY PALMS
- LEADS US TO A FASCINATING WALL FEATURING BIRDHOUSES, METAL GEARS AND WALL-HUNG PLANT