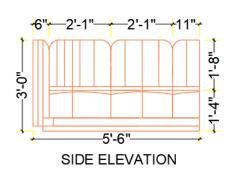

| ENIZ ALMAD                                                                                                             |

THESIS BY: FAIZ AHMAD

4<sup>TH</sup> YEAR B.I.D 1180107009 B.B.D.U

### **2 SEATAR SEATING**



THESIS BY: FAIZ AHMAD
4TH YEAR B.I.D 1180107009 B.B.D.U

**GUIDED BY: AR.SAURABH SAXENA** 

### **DINING TABLE AND CHAIR**





Fig. 32 Lunch counter.



### **4 SEATER TABLE AND CHAIR STANDARDS**



## 



**CHAPTER-6** 

### **DEVELOPMENT OF**

**DRAWINGS** 

### FLOOR RACEWAY LAYUOT



### **CHAPTER-7**

### **INTERIOR ELECTIVE**

### **INTERIOR ELECTIVE DETAILS**



### **WALL DETAILS**





**DETAIL** 





GUIDED BY: AR.SAURABH SAXENA

### **INTERIOR ELECTIVE DETAILS**

### **PERGOLA DETAILS**





### **SOFA DETAILS**







### **ROOFTOP CAFÉ & RESTAURANT 3D VEIW**

### 3<sup>rd</sup> FLOOR INTERIOR VEIW

### **RECEPTION AREA**





### **ROUND SOFA AREA DESIGN**





### **CENTER SEATING AREA DESIGN**





**FAMILY DINING AREA DESIGN** 





### **ROOFTOP CAFÉ & RESTAURANT 3D VEIW**

### **TOP FLOOR INTERIOR VEIW**

### **PERGOLA SEATING AREA DESIGN**





### **UMBRELLA AREA DESIGN**





**CENTER SEATING AREA DESIGN** 





BAR AND DANCE PERFORMANCE AREA DESIGN





### **THANK YOU**

FAIZ AHMAD

faijumalik@bbdu.ac.in







### SECTINAL ELEVATION AND DETAILS







SECTINAL ELEVATION (B)











3rd FLOOR ELECTRICAL LAYOUT