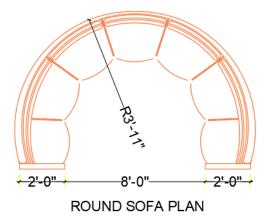

| ENIZ ALMAD                                                                                                             |

THESIS BY: FAIZ AHMAD

4<sup>TH</sup> YEAR B.I.D 1180107009 B.B.D.U

### **2 SEATAR SEATING**



THESIS BY: FAIZ AHMAD
4TH YEAR B.I.D 1180107009 B.B.D.U

**GUIDED BY: AR.SAURABH SAXENA** 

### **DINING TABLE AND CHAIR**





Fig. 32 Lunch counter.



### **4 SEATER TABLE AND CHAIR STANDARDS**



## 



**CHAPTER-6** 

### **DEVELOPMENT OF**

**DRAWINGS** 

### FLOOR RACEWAY LAYUOT



### **CHAPTER-7**

### **INTERIOR ELECTIVE**

### **INTERIOR ELECTIVE DETAILS**



### **WALL DETAILS**





**DETAIL** 





GUIDED BY: AR.SAURABH SAXENA

### **INTERIOR ELECTIVE DETAILS**

### **PERGOLA DETAILS**





### **SOFA DETAILS**







### **ROOFTOP CAFÉ & RESTAURANT 3D VEIW**

### 3<sup>rd</sup> FLOOR INTERIOR VEIW

### **RECEPTION AREA**





### **ROUND SOFA AREA DESIGN**





### **CENTER SEATING AREA DESIGN**





**FAMILY DINING AREA DESIGN** 





### **ROOFTOP CAFÉ & RESTAURANT 3D VEIW**

### **TOP FLOOR INTERIOR VEIW**

### **PERGOLA SEATING AREA DESIGN**





### **UMBRELLA AREA DESIGN**





**CENTER SEATING AREA DESIGN** 





BAR AND DANCE PERFORMANCE AREA DESIGN





### **THANK YOU**

FAIZ AHMAD

faijumalik@bbdu.ac.in







### SECTINAL ELEVATION AND DETAILS







SECTINAL ELEVATION (B)











3rd FLOOR ELECTRICAL LAYOUT