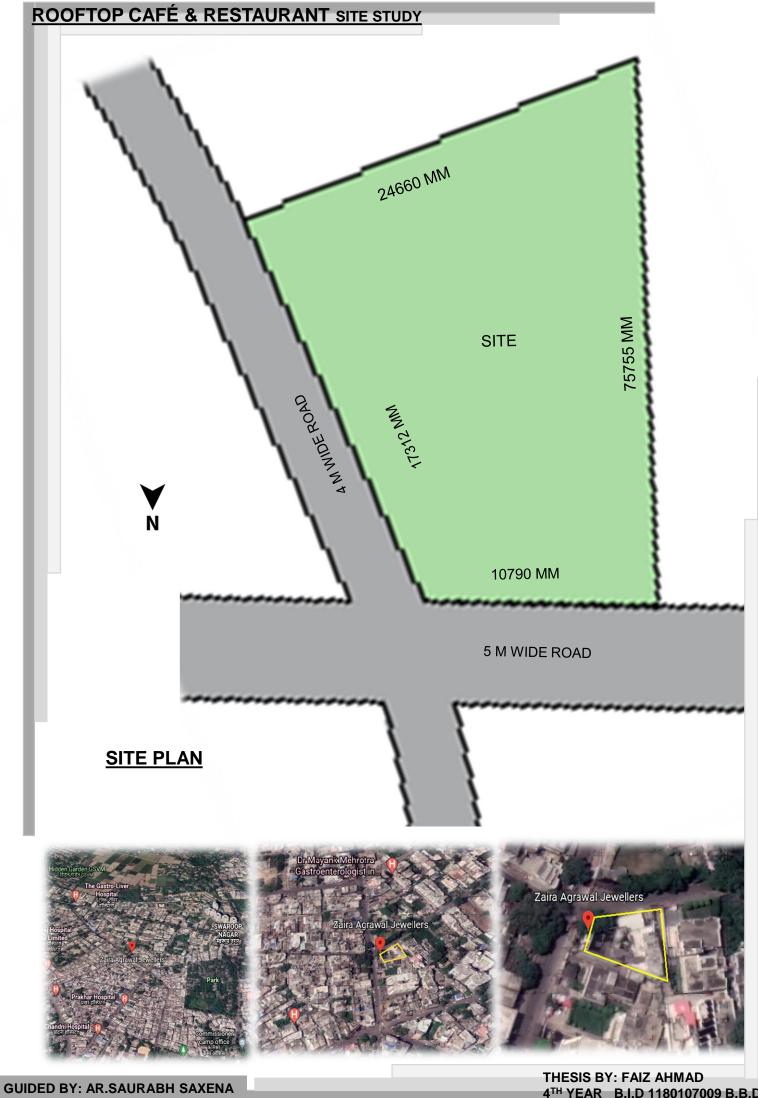

#### INTRODUCTION ABOU THE SITE

- TOTAL AREA 6140 SQ FEET
- 3RD FLOOR AREA 2704 SQ FEET
- TOP FLOOR OPEN AREA 1896 SQ FEET
- TOP FLOOR SEMI COVERDED AREA 812 SQ. FEET
- FRONT ROAD 5M WIDE
- REAR ROAD 5M WIDE
- THE SITE IS PROPOSED IN KANPUR AS ROOFTOP
- CAFÉ & RESTAURANT

# **SITE ACCESSIBILITY**

- THE SITE CAN BE
   ACCESED FROM ALL FOUR
   SIDES, AS MY SITE IS
   LOCATED IN THE KANPUR
   OF THE CITY WHICH IS
   MAIN AREA OF THE CITY
   KANPUR
- THE MAIN ROAD INFRONT OF THE SITE IS REAR ROAD. ALSO KNOWN AS IMPERIAL STREET.
- OTHER LANDMARS WHICH CONNECTS SITE TO LOCAL FAMOUS AREA ARE ARYA NAGAR CHAURAHA, IN JOIN OLD COLONY ROAD AND DAYAL ROAD ALSO SABZI MANDI ROAD