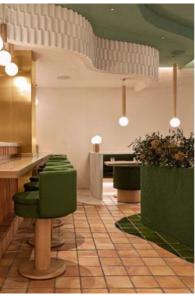

### **CONCEPTUAL 3D VIEWS**

RESTAURANT SPACE IS DESIGNED ON THE THEME TAKEN FROM LIVING CLIFFSS.

ELEMENTS TAKEN FROM THE THEME ARE THE SHORE OF LIVING CLIFFS THESE TEXTURES USED ON WALLS.

POPS OF BOLD ACENT COLOR USED ON THE SCULPTURE MADE OF LIGHT HOUSE AS THE ELEMENT OF INTERIOR DESIGN.

EXPOSED CEILING

TERRACOTTA PENDANT LIGHTS

JALI MADE IN TERRACOTTA

COUNTER TOP GRENITE FINSH

LEATHER FINSH BAR STOOL WITH MS FRAME

► WOODEN FLOORING

### VPOPS COLOR TERRACOTTA PENDANT LIGHTS

PENDANT LIGHT

POP CEILING WITH

LEATHER FINSH SOFA SEATING

WHITE COLOR FLOORING TERRACOTTA TILES

RED COLOR FLOORING TERRACOTTA TILES
GUIDED BY: AR.SAURABH SAXENA

**EXPOSED CEILING** 