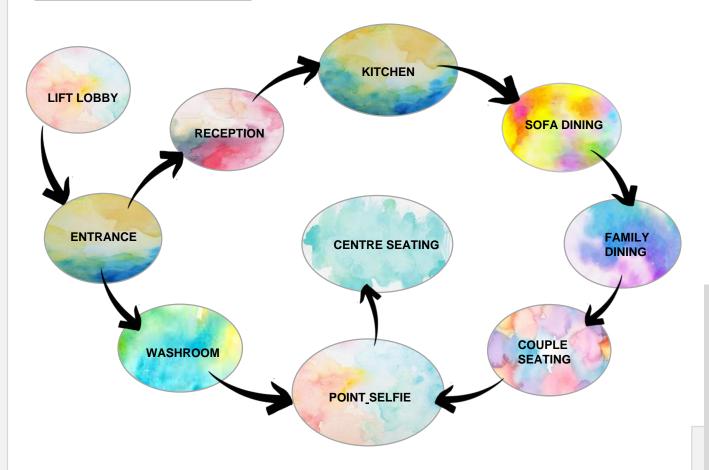

up>TH</sup> YEAR B.I.D 1180107009 B.B.D.U

THESIS BY: FAIZ AHMAD 4<sup>TH</sup> YEAR B.I.D 1180107009 B.B.D.U

**ELEVATINON (B)** 

# LITERATURE STUDY-2 PUKKA RESTAURANT, SPAIN



### **ELEVATINON (E)**



THESIS BY: FAIZ AHMAD 4<sup>TH</sup> YEAR B.I.D 1180107009 B.B.D.U

**CHAPTER-5** 

**CONCEPT** 

**DESIGN IDEATION** 



### ROOFTOP CAFÉ & RESTAURANT ZONING **AREA ZONING TOP FLOOR PLAN DJ AREA PERFOMANCE** + BAR AREA BATHROOM AREA **RECEPTION AREA ENTRANCE PERGOLA OPEN SEATING** COUPLE **AREA** AREA **COUPLE AREA RECEPTION AREA ENTRANCE BATHROOM AREA OPEN SEATING DJ AREA PERFOMANCE PERGOLA AREA** + BAR AREA THESIS BY: FAIZ AHMAD **GUIDED BY: AR.SAURABH SAXENA**

4<sup>TH</sup> YEAR B.I.D 1180107009 B.B.D.U

### ROOFTOP CAFÉ & RESTAURANT BUBBLE DIAGRAME

### BUBBLE DIAGRAME 3RD FLOOR



### BUBBLE DIAGRAME TOP FLOOR



### **ROOFTOP CAFÉ & RESTAURANT INTERIOR REQUIREMENTES**



### FRAMED INTERIORSPACE REQUIREMENTS

- ENTRANCE
- RECEPTION
- CENTRE SEATING
- FAMILY DINING
- SOFA DINING

- COUPLE SEATING
- KITCHEN
- SELFIE POINT
- PERFOMANCE AREA
- OPEN SEATING

- BAR AREA
  - PERGOLA SEATING
  - 2 SEATER SEATING
  - WASHROOM

### **THEME**

- DESIGN FEATURES WILL INCLUDE A NEUTRAL, EARTHY COLOR SCHEME WITH POPS OF A BOLD ACCENT COLOR USED FOR INSPIRATION VERTICALITY WILL BE EMPHASIZED BY OPENING UP
- THE ATRIUM SPACE AND ADDING GREEN WALLS.
- VARIOUS DISPLAY CORNERS AND THEIR INTERIORS DONE ON SUCH THEME WILL BE INSPIRED BY NATURE
  AS ITS ELEMENTS.
- THE INTERPLAY BETWEEN ROCK AND GREENERY WILL BE REPRESENTED WITH THE CONTRASTING HARD
  AND SOFT FINISH MATERIALS SELECTE