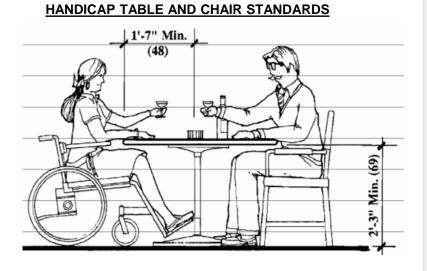

|                                                                                                |                                                                                                                                                   | THECK DV                                                                                               | ENIZ ALMAD                                                                                                             |

THESIS BY: FAIZ AHMAD

4<sup>TH</sup> YEAR B.I.D 1180107009 B.B.D.U

### **2 SEATAR SEATING**



THESIS BY: FAIZ AHMAD
4TH YEAR B.I.D 1180107009 B.B.D.U

**GUIDED BY: AR.SAURABH SAXENA** 

### **DINING TABLE AND CHAIR**





Fig. 32 Lunch counter.



### **4 SEATER TABLE AND CHAIR STANDARDS**



## 



**CHAPTER-6** 

### **DEVELOPMENT OF**

**DRAWINGS** 

### FLOOR RACEWAY LAYUOT



### **CHAPTER-7**

### **INTERIOR ELECTIVE**

### **INTERIOR ELECTIVE DETAILS**



### **WALL DETAILS**





**DETAIL** 





GUIDED BY: AR.SAURABH SAXENA

### **INTERIOR ELECTIVE DETAILS**

### **PERGOLA DETAILS**





### **SOFA DETAILS**







### **ROOFTOP CAFÉ & RESTAURANT 3D VEIW**

### 3<sup>rd</sup> FLOOR INTERIOR VEIW

### **RECEPTION AREA**





### **ROUND SOFA AREA DESIGN**





### **CENTER SEATING AREA DESIGN**





**FAMILY DINING AREA DESIGN** 





### **ROOFTOP CAFÉ & RESTAURANT 3D VEIW**

### **TOP FLOOR INTERIOR VEIW**

### **PERGOLA SEATING AREA DESIGN**





### **UMBRELLA AREA DESIGN**





**CENTER SEATING AREA DESIGN** 





BAR AND DANCE PERFORMANCE AREA DESIGN





### **THANK Y