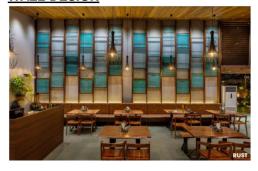

### **ABOUT THE PROJECT**

- THE BEAUTY OF SPAIN'S ARAGON PROVINCE INFORMED THE EARTHY
- COLOUR PALETTE.
- NATURAL MATERIALS AND CURVED FORMS USED IN THIS FINE-DINING
- RESTAURANT INTERIOR BY VALENCIA STUDIO MASQUESPACIO.
- · LOCATED IN THE CITY OF HUESCA,
- PUKKEL SERVES UP A MENU OF HEALTHY FOOD AND, ACCORDING
- TO THE OWNERS, AIMS TO OFFER "A SENSORIAL EXPERIENCE BEYOND THE GASTRONOMY."

- THE INTERIOR USES A PALETTE OF NATURAL MATERIALS AND
- COLOURS AND UNDULATING, TEXTURED FORMS THAT ARE INTENDED TO REFLECT THE BEAUTY OF THE NEARBY
- PYRENEES MOUNTAINS AND SURROUNDING COUNTRYSIDE.
- "AFTER DOING A WORKSHOP WITH [PUKKEL'S OWNERS], JORGE AND MIKEL, WE IMMEDIATELY PROPOSED TO WORK WITH 100 PER CENT
- NATURAL MATERIALS AND INTEGRATE NATURE INTO THE SPACE,"
- SAID CHRISTOPHE PENASSE, CO-FOUNDER OF MASQUESPACIO
- THIS CURVED PATH IS FURTHER HIGHLIGHTED BY THE COLOUR THE FLOOR TILES, WHICH CHANGE FROM NATURAL TERRACOTTA TO GLAZED GREEN OR WHITE IN
- THE DIFFERENT SEATING AREAS. UNEVEN SURFACE FINISHES SUCH AS ROUGH STUCCO.
- CERAMIC AND TERRACOTTA TILES ARE USED TO REFLECT THE TEXTURES AND FORMS FOUND IN NATURE.

### **FLOORING**

- THE DESIGN STUDIO SELECTED DIFFERENT TONES OF BROWN, WHITE AND GREEN THAT ARE USED ALONGSIDE GOLD ACCENTS,
- WHICH IT SAID ADD A "LITTLE BIT OF SOPHISTICATION" TO THE SPACE.
- THE RESTAURANT'S LAYOUT FOLLOWS
- THE CURVED LINES AND CIRCULAR FORMS OF THE BOOTH SEATING TO CREATE A WINDING PATHWAY THROUGH
- THE SPACE. ACCORDING TO THE DESIGNERS, THIS IS INTENDED TO CREATE