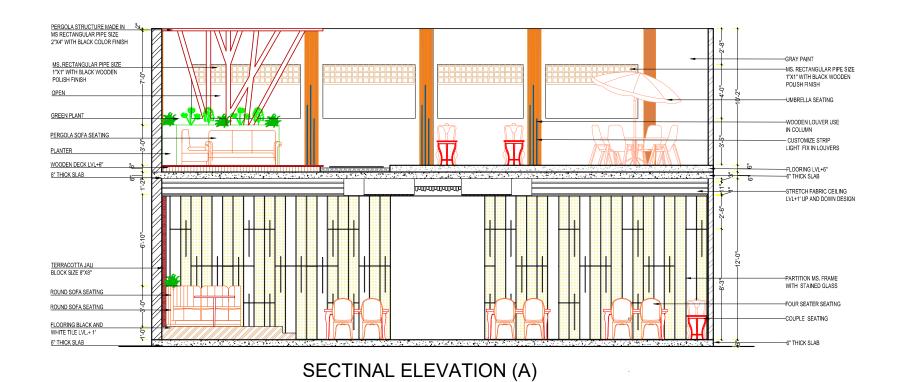

### SECTINAL ELEVATION AND DETAILS

SECTINAL ELEVATION (B)

3rd FLOOR ELECTRICAL LAYOUT