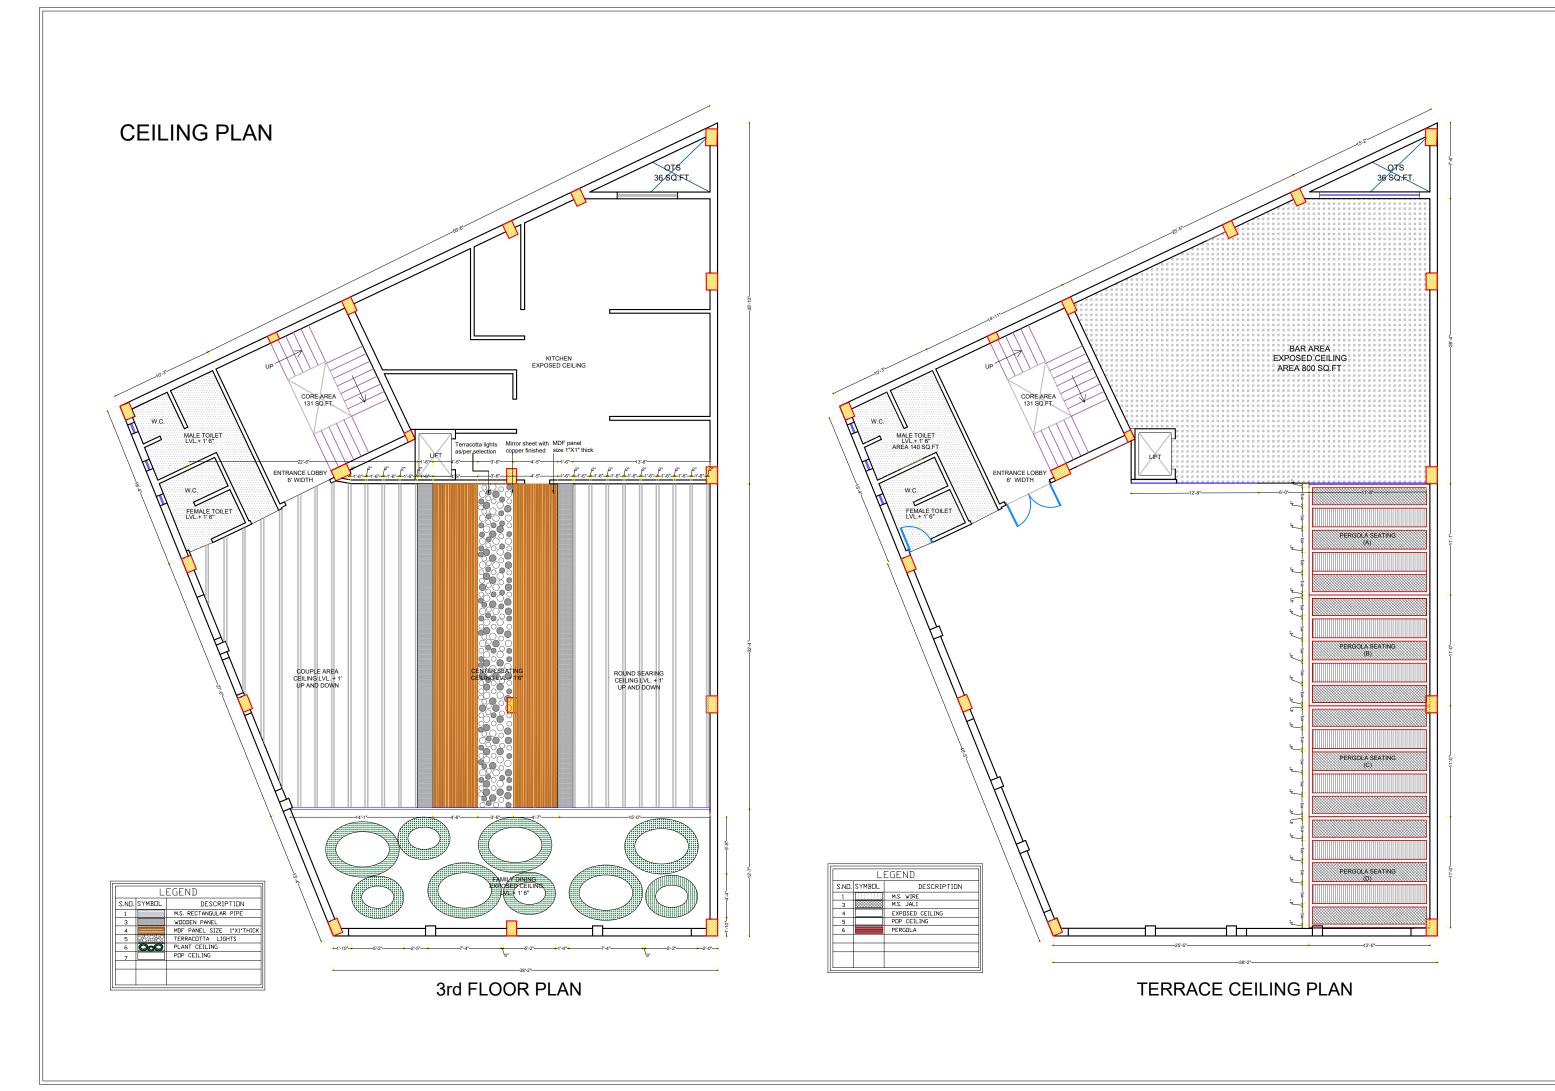

IOR ELECTIVE**

### **INTERIOR ELECTIVE DETAILS**



### **WALL DETAILS**





**DETAIL** 





GUIDED BY: AR.SAURABH SAXENA

### **INTERIOR ELECTIVE DETAILS**

### **PERGOLA DETAILS**





### **SOFA DETAILS**







### **ROOFTOP CAFÉ & RESTAURANT 3D VEIW**

### 3<sup>rd</sup> FLOOR INTERIOR VEIW

### **RECEPTION AREA**





### **ROUND SOFA AREA DESIGN**





### **CENTER SEATING AREA DESIGN**





**FAMILY DINING AREA DESIGN** 





### **ROOFTOP CAFÉ & RESTAURANT 3D VEIW**

### **TOP FLOOR INTERIOR VEIW**

### **PERGOLA SEATING AREA DESIGN**





### **UMBRELLA AREA DESIGN**





**CENTER SEATING AREA DESIGN** 





BAR AND DANCE PERFORMANCE AREA DESIGN





### **THANK YOU**

FAIZ AHMAD

faijumalik@bbdu.ac.in







### SECTINAL ELEVATION AND DETAILS







SECTINAL ELEVATION (B)











3rd FLOOR ELECTRICAL LAYOUT