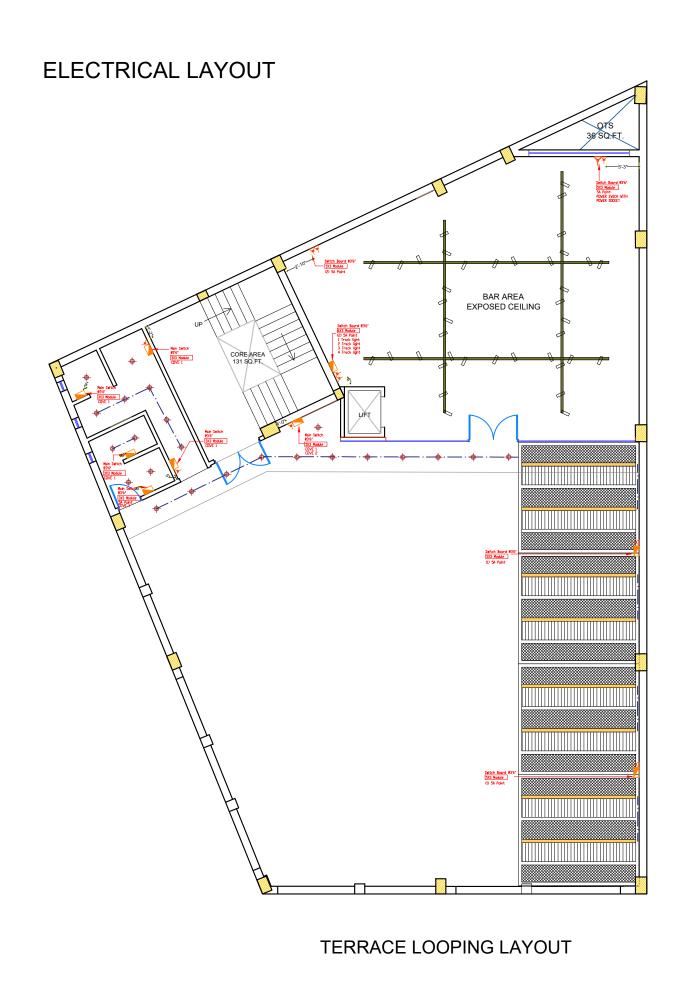

### FLOOR RACEWAY LAYUOT

### SECTINAL ELEVATION AND DETAILS

SECTINAL ELEVATION (B)

3rd FLOOR ELECTRICAL LAYOUT