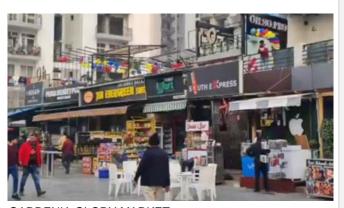

#### LANDMARKS NEAR BY. IMAGES

NOIDA METRO

ARCHITECT - NAKUL VERMA FIRM - SPACEMOUNT PRIVATE LIMITED

#### **LANDMARKS**

NOIDA IS LOCATED IN THE HEART OF CITY .THE FAMOUS LANDMARKS NEAR OH. SO. PRO. THE ROOFTOP CAFE

- ITS NEAR METRO STATION NOIDA SECTOR 101 ( BLUE LINE )
- GARDENIA GLORY
- POLICE STATION, SECTOR 46, NOIDA
- BHAWANI SHANKAR INTER COLLEGE
- NOIDA SECTOR 46