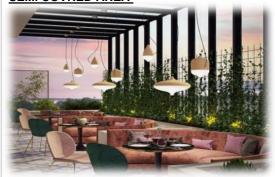

#### **WAITING SPACE**

- AN AMPHITHEATRE AND WAITING SPACE IS DEVELOPED
  IN A LARGE SECTION OF THE SITE
- OVERLOOKING THE GREENS

- THIS SPACE HAS BEEN
   PLANNED FOR LIVE
   PERFORMANCES, CONCERTS
   AND OTHER
- ENTERTAINMENT ACTIVITIES
   WHICH DRAWS THE ATTENTION
   OF THE VISITORS WHILE
   WAITING

#### **OUTDOOR AREA**

- THE OUTDOOR SIT OUTS ARE THE LIFE OF THIS WONDERFUL SPACE.
- THEY OFFER MAGNIFICENT VIEWS WHILE ENJOYING A MEAL,
- EACH SIT OUT IS SURROUNDED BY DENSE PLANTATION AND ELEMENTS,
- LENDING THEM PRIVACY FROM ONE ANOTHER.
- LEVELS PLANNED TACTFULLY ADD TO THE DRAMA. FABRICATED CANOPY LIKE STRUCTURE MIMICKING

#### **OUTDOOR AREA**

- THE FURNITURE IS DESIGNED
- IN SUCH A WAY THAT IT IS STURDY AND LIGHT
- WEIGHTED AS NEEDED FOR OUTDOOR SPACES IN PUBLIC.
- THE METAL CHAIRS ARE CUSTOMIZED TO HAVE
- DIFFERENT PATTERN AND COLOUR
- IT ALSO GIVES A SENSE OF PLAY AND DRAMA WITHIN ALL ELEMENTS.