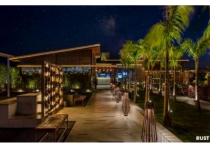

#### **ABOUT THE PROJECT**

- LOCATED IN AN OUTSKIRT OF RAJKOT, THIS MESMERIZING
- TEA VILLA CAFÉ IS DESIGNED BY RUST- THE DESIGN STUDIO & EVEN PROJECT SOLUTIONS IN COLLABORATION.
- THE DESIGNERS HAVING IN MIND, SUSTAINABILITY AND GIVING BACK TO NATURE AND THUS THEY USED NATURAL STONE.
- LOCALLY AVAILABLE MATERIALS AND A LOT OF TREES AND PLANTS DURING THE DESIGN PROCESS. SURFACES REPORTERS (SR) HAS COVERED
- WATER FLOWING DOWN TO A STONE WALL WELCOMES US WITH GUSHING SOUND, TRANSPORTING US TO THE DESIGNER'S IMAGINATION OF SPACE AMIDST NATURE.
- THE BACKLIT SIGNAGE ON THE WATER WALL ENABLES IT TO ATTRACT EVERYONE'S ATTENTION WITH THE LIGHT AND SOUND, AT THE SAME TIME
- IT HELPS TO PROVIDE PRIVACY FROM INSIDE AND CURIOSITY FROM OUTSIDE.
- JUST THE RIGHT AMOUNT OF LIGHT AND STONE PATTERNS TO GUIDE THROUGH

**FIRM** RUST: THE DESIGN STUDIO

**ARCHITECTS**: MITESH ANTALA ARCHITECT

PROJECT NAME THE TEA VILLA CAFÉ

**LOCATION RAJKOT, GUJARAT** 

AREA 27000 SQ...

**YEAR COMPLETION 2019** 

COST/SQ..: 1111 / SIFT

PROJECT COST APPX: 3 CR.

#### LOCATION

**ADDRESS:** PLOT NO. 12,13,14,

ASHOKPALAV PARK, KALAWAD RD,
NEAR DRIVE IN CINEMA, VIRADA, VAJDI,

GUJARAT 360005, INDIA

TEA VILLA CAFE : EXPERIENCING A SPACE AMIDST NATURE