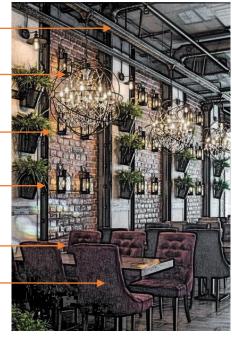

#### **PRESENT AMBIENCE INTERIOR SPACE**

#### **INTERIOR FEATURES**

#### **ENTRANCE**

- THE MAIN ENTRANCE OF 10 FEET FRONT AND THE LOOK LIKE FRONT OH SO PRO, HEADING IN ENTRANCE
- THE ENTER LOBBY WALL HANGING. PLANT OF THE WALL DECORATIVE LIKE FEEL ENVIRONMENT GOOD IN NATURE RELATE ON THE CAFÉ
- ENTRANCE FLOORING USE STONE IS SANDSTONE IS SAME FLOORING

#### **FLOORING**

- THE FLOORING MATERIALS SANDSTONE FLOORING USE THE FLOOR
- HIGHLIGHTED THE FLOOR 4 INCHES UP PATHWAY GRANITE BLOCK 2X3 FEET AND SIDE BY SIDE PEBBLES
- · CERAMIC TILES USE THE BATHROOMS

- PERGOLA AREA USING THE HANGING LIGHTS
- PATHWAY USING STRIP COLOR LIGHTS
- INSIDE OF PERGOLAS CHANDELIER HANG AND CREATE A DESIGN

#### **PERGOLAS**