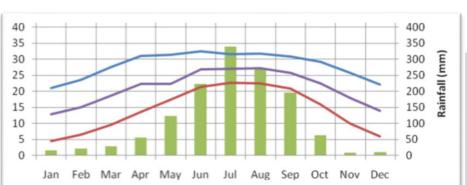

#### **RAINFALL GRAPH**

- THE DRIEST MONTH IS NOVEMBER, WITH 4 MM | 0.2 INCH OF RAIN. IN JULY,
- THE PRECIPITATION REACHES ITS PEAK, WITH AN AVERAGE OF 299 MM | 11.8 INCH.

**NORTH** 

|                          | January   | February  | March     | April      | May        | June      | July      | August    | September | October   | November  | December  |
|--------------------------|-----------|-----------|-----------|------------|------------|-----------|-----------|-----------|-----------|-----------|-----------|-----------|
| Avg. Temperature °C (°F) | 15 °C     | 18.6 °C   | 24.3 °C   | 30.4 °C    | 33.3 °C    | 32.8 °C   | 29.2 °C   | 28.4 °C   | 27.8 °C   | 25.8 °C   | 21.4 °C   | 16.5 °C   |
|                          | (59) °F   | (65.5) °F | (75.8) °F | (86.7) °F  | (91.9) °F  | (91.1) °F | (84.6) °F | (83.2) °F | (82) °F   | (78.4) °F | (70.6) °F | (61.8) °F |
| Min. Temperature °C (°F) | 9 °C      | 12.2 °C   | 16.8 °C   | 22.5 °C    | 26.3 °C    | 28 °C     | 26.4 °C   | 25.9 °C   | 24.6 °C   | 20.2 °C   | 15.2 °C   | 10.4 °C   |
|                          | (48.2) °F | (53.9) °F | (62.3) °F | (72.4) °F  | (79.4) °F  | (82.3) °F | (79.6) °F | (78.5) °F | (76.2) °F | (68.3) °F | (59.3) °F | (50.8) °F |
| Max. Temperature °C      | 21.4 °C   | 25.3 °C   | 31.7 °C   | 37.9°C     | 39.8 °C    | 37.7 °C   | 32.7 °C   | 31.8 °C   | 31.7 °C   | 31.5 °C   | 27.9 °C   | 23.2 °C   |
| (°F)                     | (70.5) °F | (77.5) °F | (89) °F   | (100.3) °F | (103.7) °F | (99.9) °F | (90.8) °F | (89.2) °F | (89) °F   | (88.6) °F | (82.3) °F | (73.7) °F |
| Precipitation / Rainfall | 16        | 25        | 11        | 8          | 12         | 108       | 299       | 256       | 160       | 31        | 4         | 9         |
| mm (in)                  | (0.6)     | (1)       | (0.4)     | (0.3)      | (0.5)      | (4.3)     | (11.8)    | (10.1)    | (6.3)     | (1.2)     | (0.2)     | (0.4)     |
| Humidity(%)              | 67%       | 60%       | 44%       | 30%        | 35%        | 50%       | 77%       | 81%       | 79%       | 64%       | 58%       | 64%       |
| Rainy days (d)           | 2         | 2         | 2         | 2          | 3          | 8         | 18        | 17        | 12        | 2         | 1         | 1         |
| avg. Sun hours (hours)   | 8.4       | 9.6       | 10.6      | 11.5       | 12.0       | 11.0      | 8.5       | 8.1       | 8.5       | 9.7       | 9.6       | 8.9       |