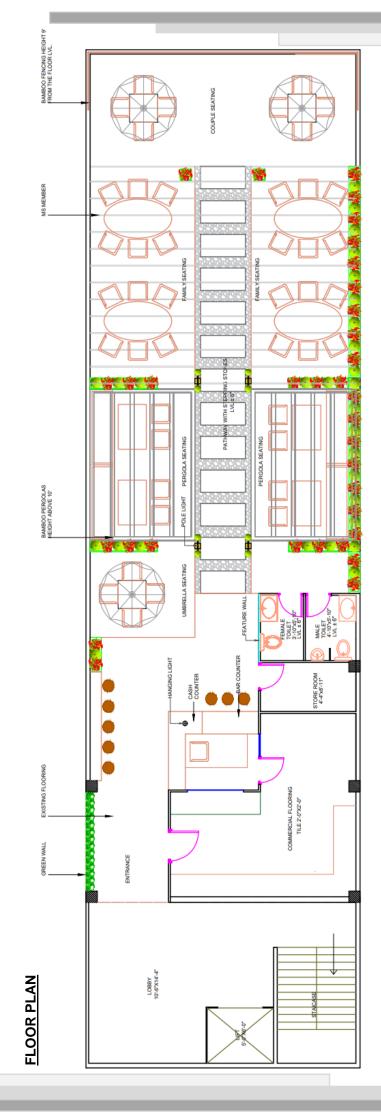

# AREA

- FAMILY DINING AREA 9'4"X 8'0"
- COUPLE SEATING 10'6 X 27'7"
- **UMBRELLA SEATING**
- **SELFIE POINT 12' FEET WIDTH** BAR AREA 8'0" X 7'0"

(DETAILED FLOORING SECTION)

- **FEATURE WALL 10' FEET WIDTH**
- **PERGOLA SEATING 18'0" X 19'4"**

# SERVICES

- KITCHEN 10'6" X 16'4" A
- STORE ROOM 4'4" X 8'11"
- BATHROOM MALE 4'10" X 5'10"
- BATHROOM FEMALE 4'10 X 5'10"
- STAIRCASE 7'0" X 14'4"
  - LIFT 5'0" X 6'0"
    - LOBY 10'6" X 14'4"
- THESIS BY: FAIZ AHMAD 4<sup>TH</sup> YEAR B.I.D 1180107009 B.B.D.U