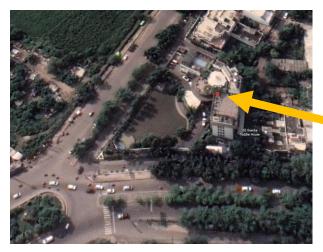

#### **NOIDA GOOGLE IMAGE**

GOOGLE EARTH IMAGE SHOWING LOCATION

#### **SITE DETAILS**

• FLOOR AREA: 950 SQ..

SITE AREA: 102250 SQ. FEET

TIMING – 11.00 AM TO 10.00 PM

LONG AXIS OF SITE: EAST-WEST

**GOOGLE EARTH IMAGE SHOWINGLOCATION** 

**LUCKNOW GOOGLE IMAGE** 