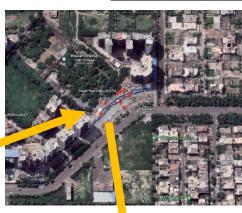

#### **NOIDA GOOGLE IMAGE**

GOOGLE EARTH IMAGE SHOWING LOCATION

#### SITE ( JANNAT ) ROOFTOP CAFE

THE SITE IS LOCATED AT A DISTANCE OF 22.5 KM CHAUDHARY CHARAN SINGH INTERNATIONAL AIRPORT,

THE SITE IS LOCATED AT A DISTANCE OF 11 KM

FROM PHASE 2 BUS STAND

THE SITE IS LOCATED AT A DISTANCE OF 4.5 KM FROM NOIDA SECTOR 101 METRO STATION

THE SITE IS LOCATED AT A DISTANCE OF 10.4 KM **GODHA RAILWAY STATION** 

THE SITE IS LOCATED AT A DISTANCE OF 100M FROM SHARE TAXI STAND.