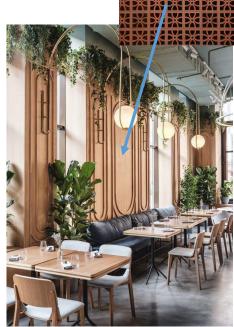

#### CHAPTER-3 CASE STUDY

- CASE STUDY-1 OH.SO.PRO THE ROOFTOP CAFÉ, NOIDA
- CASE STUDY-2 THE JANNAT ROOFTOP CAFÉ, LUCKNOW

#### **INTRODUCTION**

- THE MENU OF OH.SO.PRO, SECTOR 46, NOIDA IS EITHER PHYSICALLY COLLECTED FROM THE RESTAURANT
- LOCATION SHOP NO. 51, 1ST FLOOR, GLORY MARKET, GARDENIA GLORY, SECTOR 46, NOIDA, UTTAR PRADESH 201303, INDIA
- INDEPENDENT COFFEE SHOP IN KINGSWINFORD, WITH A
  WELCOMING ENVIRONMENT. FOOD AND DRINKS TO EAT IN
  OR... THE SHOPS, 2 BARNETT LANE, KINGSWINFORD
- DISHES AND THEIR PRICES CONTAINED IN THE MENU MAY HAVE ALTERED SINCE THE LAST UPDATE.
- PATRONS MAY CHECK THE PRICES WITH THE RESTAURANT BEFORE RESERVING A TABLE. THE IMAGES OF THE MENU USED ON THE APPLICATION/WEBSITE,

#### **PRESENT AMBIENCE INTERIOR SPACE**

#### **INTERIOR FEATURES**

#### **ENTRANCE**

- THE MAIN ENTRANCE OF 10 FEET FRONT AND THE LOOK LIKE FRONT OH SO PRO, HEADING IN ENTRANCE
- THE ENTER LOBBY WALL HANGING. PLANT OF THE WALL DECORATIVE LIKE FEEL ENVIRONMENT GOOD IN NATURE RELATE ON THE CAFÉ
- ENTRANCE FLOORING USE STONE IS SANDSTONE IS SAME FLOORING