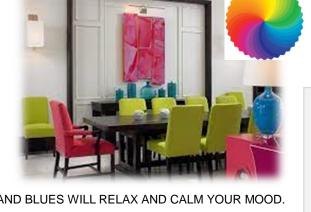

#### **COLORS FOR RELAXING**

 THERE IS ALSO THE ROLE OF PIGMENTS IN RELAXING. THE LIGHT SHADES OF COOLER COLORS SUCH AS GREEN AND BLUE CAN MAKE COLORS FOR FEEL

#### **AFFECTS YOUR MOOD**

THE WALLS PAINTED IN RED COLOR BRING YOU HOT AND
LIVELY FEELINGS. THE BUTTERCREAM WILL TAKE
SATURATED SUNNY HUES THAT BRING THE FEEL GREENS AND BLUES WILL RELAX AND CALM YOUR MOOD.

#### **COLORS EFFECT PSYCHOLOGY**

- COLORS ALSO AFFECT OUR PSYCHOLOGICAL BEHAVIOR. HAVE YOU EVER NOTICED WHY FAST FOOD RESTAURANTS USE BRILLIANT AND BRIGHT
- · COLORS LIKE ORANGE AND RED ON THE WALLS. RESTAURANTS ATMOSPHERE,