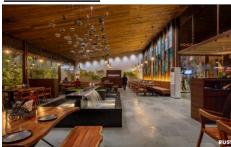

#### **COVERD AREA**

- A WATER BODY WITH FREE FLOWING WATER , FIRE AND GREENS
- · ONE AS THEY ENTER THE INDOOR RESTAURANT.
- THE WHOLE IDEA WAS TO INFUSE THE ELEMENTS OF NATURE IN
- THE SPACE I.E. WATER, FIRE, EARTH.MADE IN BLACK GRANITE IT
- AN EVEN FLOOR IS ACHIEVED WITH HELP OF KOTA STONE.
- THE LAYOUT IS DESIGNED IN SUCH A WAY THAT ALL THE TABLES

#### **KITCHEN**

- THE BANQUET, KITCHEN
   AND SERVICE AREAS
   ARE TUCKED AT THE
   REAR OF THE SITE
   FOLLOWING
- THE THEME OF NATURE INSPIRED SPACES;
- THE BANQUET HALL
   TOO HAS A KOTA
- STONE FLOORING LAID CAREFULLY.
- WOODEN CEILING LENDS
   A RUSTIC TOUCH TO
- THE SPACE. ACOUSTICS
   HAVE BEEN TAKEN CARE OF.
- A SEPARATE REAR ENTRY ALLOWS FOR BETTER HUSTLE FREE ARRANGEMENTS