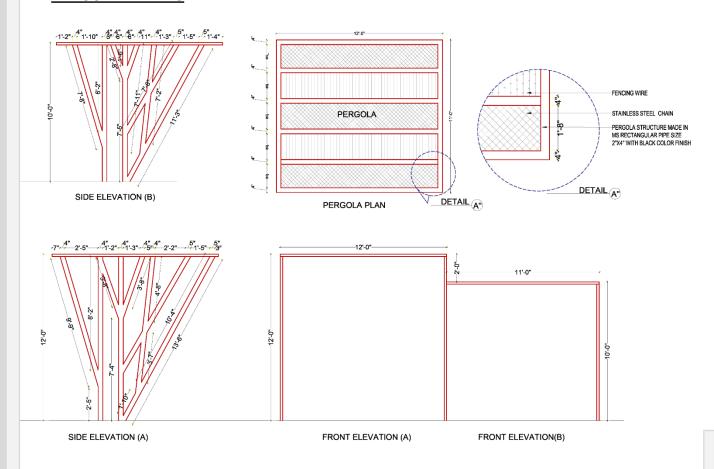

| ENIZ ALMAD                                                                                                             |

THESIS BY: FAIZ AHMAD

4<sup>TH</sup> YEAR B.I.D 1180107009 B.B.D.U

### **2 SEATAR SEATING**



THESIS BY: FAIZ AHMAD
4TH YEAR B.I.D 1180107009 B.B.D.U

**GUIDED BY: AR.SAURABH SAXENA** 

### **DINING TABLE AND CHAIR**





Fig. 32 Lunch counter.



### **4 SEATER TABLE AND CHAIR STANDARDS**



## 



**CHAPTER-6** 

### **DEVELOPMENT OF**

**DRAWINGS** 

### FLOOR RACEWAY LAYUOT



### **CHAPTER-7**

### **INTERIOR ELECTIVE**

### **INTERIOR ELECTIVE DETAILS**



### **WALL DETAILS**





**DETAIL** 





GUIDED BY: AR.SAURABH SAXENA

### **INTERIOR ELECTIVE DETAILS**

### **PERGOLA DETAILS**





### **SOFA DETAILS**







### **ROOFTOP CAFÉ & RESTAURANT 3D VEIW**

### 3<sup>rd</sup> FLOOR INTERIOR VEIW

### **RECEPTION AREA**





### **ROUND SOFA AREA DESIGN**





### **CENTER SEATING AREA DESIGN**





**FAMILY DINING AREA DESIGN** 





### **ROOFTOP CAFÉ & RESTAURANT 3D VEIW**

### **TOP FLOOR INTERIOR VEIW**

### **PERGOLA SEATING AREA DESIGN**





### **UMBRELLA AREA DESIGN**





**CENTER SEATING AREA DESIGN** 





BAR AND DANCE PERFORMANCE AREA DESIGN





### **THANK YOU**

FAIZ AHMAD

faijumalik@bbdu.ac.in







### SECTINAL ELEVATION AND DETAILS







SECTINAL ELEVATION (B)











3rd FLOOR ELECTRICAL LAYOUT