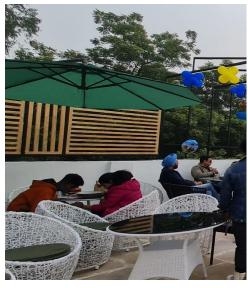

#### **INTRODUCTION**

- JANNAT" ROOF-TOP RESTAURANT & BAR HIGH ABOVE THE CITY.
- THE ROOFTOP OUTDOOR RESTAURANT & BAR EMBRACES THE FRESH LUCKNOW BREEZE, WHILE OFFERING A MAGNIFICENT VIEW OF THE CITY.
- PLEASANT MUSIC AND CASUAL AL FRESCO DINING. WITH A LARGE AND VARIED MENU FOR BOTH LUNCH AND DINNER,
- JANNAT FEATURES FRESH NATURAL INGREDIENTS INFUSED IN SIMPLE COOKING FROM GRILLED MEAT AND FISH DISHES,
- JANNAT OFFERS SOMETHING TO SATISFY EVERY TASTE, AND AN ATMOSPHERE OF CASUAL
- JANNAT AT DAYAL PARADISE IS BEST FOR EVENTS IN GOMTI NAGAR, LUCKNOW, JANNAT AT DAYAL PARADISE

#### PRESENT AMBIENCE INTERIOR SPACE

#### **INTERIOR FEATURES**

#### ENTRANCE

- THE MAIN ENTRANCE OF 10 FEET FRONT GATE AND THE ENTER THE HOTEL **RECEPTION**
- FRONT OF LIFT AND STAIR CASE AREA THE CAFÉ 4<sup>TH</sup> FLOOR IN HOTEL TERRACE THE JANNAT ROOFTOP CAFÉ

- THE LIFT LOBBY NORMAL DESIGN IN USE WALL
- PAINT AND MOSAIC FLOORING
- CEILING IS LIGHTS EFFECTS ON LOBBY AND WALL DESIGN IN NEON LIGHTS