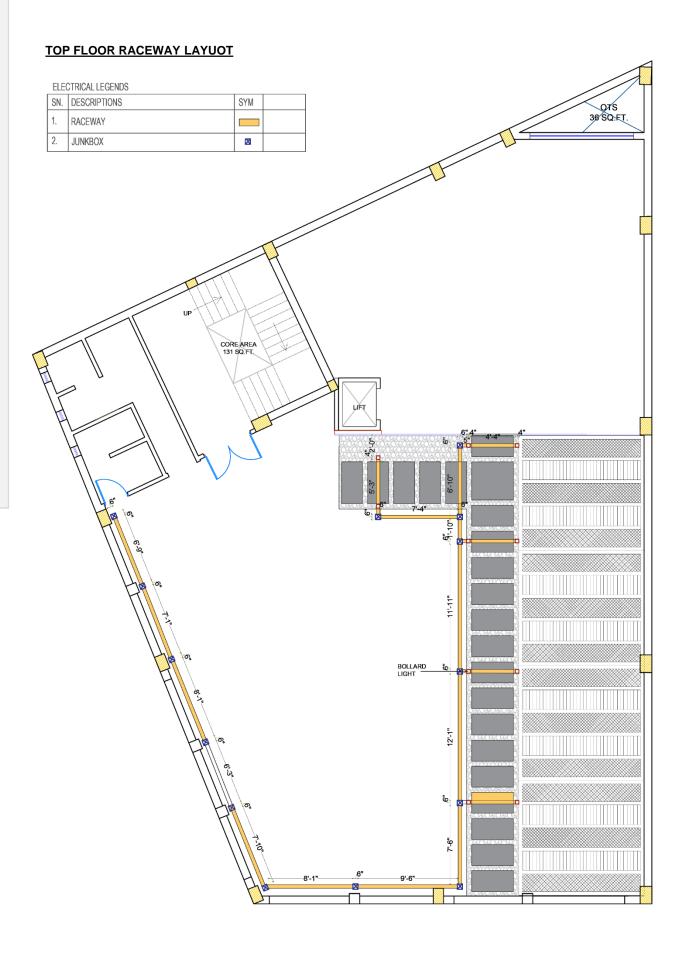

|                                                                                                                                                   | THECK DV                                                                                               | ENIZ ALMAD                                                                                                             |

THESIS BY: FAIZ AHMAD

4<sup>TH</sup> YEAR B.I.D 1180107009 B.B.D.U

### **2 SEATAR SEATING**



THESIS BY: FAIZ AHMAD
4TH YEAR B.I.D 1180107009 B.B.D.U

**GUIDED BY: AR.SAURABH SAXENA** 

### **DINING TABLE AND CHAIR**





Fig. 32 Lunch counter.



### **4 SEATER TABLE AND CHAIR STANDARDS**



## 



**CHAPTER-6** 

### **DEVELOPMENT OF**

**DRAWINGS** 

### FLOOR RACEWAY LAYUOT



### **CHAPTER-7**

### **INTERIOR ELECTIVE**

### **INTERIOR ELECTIVE DETAILS**



### **WALL DETAILS**





**DETAIL** 





GUIDED BY: AR.SAURABH SAXENA

### **INTERIOR ELECTIVE DETAILS**

### **PERGOLA DETAILS**





### **SOFA DETAILS**







### **ROOFTOP CAFÉ & RESTAURANT 3D VEIW**

### 3<sup>rd</sup> FLOOR INTERIOR VEIW

### **RECEPTION AREA**





### **ROUND SOFA AREA DESIGN**





### **CENTER SEATING AREA DESIGN**





**FAMILY DINING AREA DESIGN** 





### **ROOFTOP CAFÉ & RESTAURANT 3D VEIW**

### **TOP FLOOR INTERIOR VEIW**

### **PERGOLA SEATING AREA DESIGN**





### **UMBRELLA AREA DESIGN**





**CENTER SEATING AREA DESIGN** 





BAR AND DANCE PERFORMANCE AREA DESIGN





### **THANK YOU**

FAIZ AHMAD

faijumalik@bbdu.ac.in







### SECTINAL ELEVATION AND DETAILS