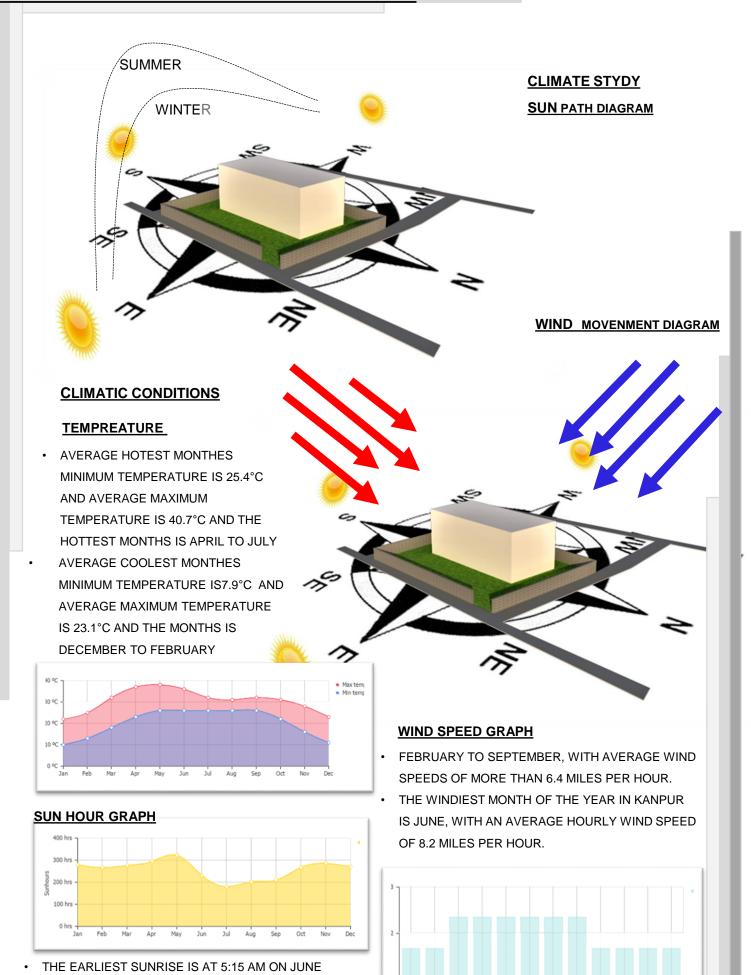

# **ROOFTOP CAFÉ & RESTAURANT CLIMATE STUDY**

GUIDED BY: AR.SAURABH SAXENA

9, LATER AT 6:58 AM ON JANUARY 13.

30, LATER AT 7:05 PM ON JULY 3

THE EARLIEST SUNSET IS AT 5:15 PM ON NOVEMBER

#### **RELATIVE HUMIDITY GRAPH**

- THE MUGGIER PERIOD OF THE YEAR LASTS FOR 5.5 MONTHS, FROM MAY 13 TO OCTOBER 30, DURING WHICH TIME THE COMFORT LEVEL
- IS MUGGY, OPPRESSIVE, OR MISERABLE AT LEAST 25% OF THE TIME.
- THE MONTH WITH THE MOST MUGGY DAYS IN

KANPUR IS AUGUST, WITH 31.0 DAYS THAT ARE MUGGY OR WORSE.

THE MONTH WITH THE FEWEST MUGGY DAYS IN KANPUR IS JANUARY, WITH 0.1 DAYS THAT ARE MUGGY OR WORSE

#### **RAINFALL GRAPH**

- THE DRIEST MONTH IS NOVEMBER, WITH 4 MM | 0.2 INCH OF RAIN. IN JULY,
- THE PRECIPITATION REACHES ITS PEAK, WITH AN AVERAGE OF 299 MM | 11.8 INCH.

**NORTH** 

|                          | January   | February  | March     | April      | May        | June      | July      | August    | September | October   | November  | December  |
|--------------------------|-----------|-----------|-----------|------------|------------|-----------|-----------|-----------|-----------|-----------|-----------|-----------|
| Avg. Temperature °C (°F) | 15 °C     | 18.6 °C   | 24.3 °C   | 30.4 °C    | 33.3 °C    | 32.8 °C   | 29.2 °C   | 28.4 °C   | 27.8 °C   | 25.8 °C   | 21.4 °C   | 16.5 °C   |
|                          | (59) °F   | (65.5) °F | (75.8) °F | (86.7) °F  | (91.9) °F  | (91.1) °F | (84.6) °F | (83.2) °F | (82) °F   | (78.4) °F | (70.6) °F | (61.8) °F |
| Min. Temperature °C (°F) | 9 °C      | 12.2 °C   | 16.8 °C   | 22.5 °C    | 26.3 °C    | 28 °C     | 26.4 °C   | 25.9 °C   | 24.6 °C   | 20.2 °C   | 15.2 °C   | 10.4 °C   |
|                          | (48.2) °F | (53.9) °F | (62.3) °F | (72.4) °F  | (79.4) °F  | (82.3) °F | (79.6) °F | (78.5) °F | (76.2) °F | (68.3) °F | (59.3) °F | (50.8) °F |
| Max. Temperature °C      | 21.4 °C   | 25.3 °C   | 31.7 °C   | 37.9°C     | 39.8 °C    | 37.7 °C   | 32.7 °C   | 31.8 °C   | 31.7 °C   | 31.5 °C   | 27.9 °C   | 23.2 °C   |
| (°F)                     | (70.5) °F | (77.5) °F | (89) °F   | (100.3) °F | (103.7) °F | (99.9) °F | (90.8) °F | (89.2) °F | (89) °F   | (88.6) °F | (82.3) °F | (73.7) °F |
| Precipitation / Rainfall | 16        | 25        | 11        | 8          | 12         | 108       | 299       | 256       | 160       | 31        | 4         | 9         |
| mm (in)                  | (0.6)     | (1)       | (0.4)     | (0.3)      | (0.5)      | (4.3)     | (11.8)    | (10.1)    | (6.3)     | (1.2)     | (0.2)     | (0.4)     |
| Humidity(%)              | 67%       | 60%       | 44%       | 30%        | 35%        | 50%       | 77%       | 81%       | 79%       | 64%       | 58%       | 64%       |
| Rainy days (d)           | 2         | 2         | 2         | 2          | 3          | 8         | 18        | 17        | 12        | 2         | 1         | 1         |
| avg. Sun hours (hours)   | 8.4       | 9.6       | 10.6      | 11.5       | 12.0       | 11.0      | 8.5       | 8.1       | 8.5       | 9.7       | 9.6       | 8.9       |