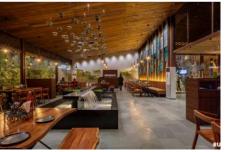

#### FIXED STYLED SITTING

- FIXED STYLED SITTING UNITS ARE MADE WITH THE USE OF ROPES WAS AN INSPIRATION OF TRADITIONAL CHARPAI.
- HERE PEOPLE CAN UNWIND AND ENJOY THE BLISS OF NATURE.
- THE STONE GRIT WALL PROVIDES FOR THE SECTION TO BE SEPARATED FROM THE REST OF THE SPACE.
- A SECTION OF WALL ALONG THE PASSAGE IS CONVERTED INTO THE FEATURE WALL FOR THE YOUNGSTERS TO POSE WITH THEIR PHONES.
- THE PASSAGE CULMINATES IN THE INDOOR RESTAURANT.
- THE JUXTAPOSITION OF SPACES HAS BEEN PLANNED IN SUCH A WAY THAT EACH SPACE OPENS OUT TO THE PLANTED GREEN
- REAS. ALL SPACES FEEL PART OF THE GREEN PATCH

#### **COVERD AREA**

- A WATER BODY WITH FREE FLOWING WATER , FIRE AND GREENS
- · ONE AS THEY ENTER THE INDOOR RESTAURANT.
- THE WHOLE IDEA WAS TO INFUSE THE ELEMENTS OF NATURE IN
- THE SPACE I.E. WATER, FIRE, EARTH.MADE IN BLACK GRANITE IT
- AN EVEN FLOOR IS ACHIEVED WITH HELP OF KOTA STONE.
- THE LAYOUT IS DESIGNED IN SUCH A WAY THAT ALL THE TABLES

#### **WALL DESIGN**

- ONE WALL HAS BEEN TREATED WITH A POP OF TURQUOISE
- COLOUR WHICH IS MADE OUT OF DIFFERENT PATTERNS OF WIRE MESH
- · GIVING THE WHOLE SPACE A VIBRANT LOOK.
- THIS ESTABLISHES THAT TO ACHIEVE A GRANDEUR YOU
   DON'T NEED TO HAVE EXPENSIVE MATERIALS, EVEN USUAL
   MATERIALS CAN ALSO WORK IF WE USE THEM CREATIVELY.