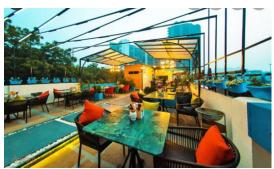

#### **PRESENT AMBIENCE INTERIOR SPACE**

#### **INTERIOR FEATURES**

#### **ENTRANCE**

- THE MAIN ENTRANCE OF 10 FEET FRONT AND THE LOOK LIKE FRONT OH SO PRO, HEADING IN ENTRANCE
- THE ENTER LOBBY WALL HANGING. PLANT OF THE WALL DECORATIVE LIKE FEEL ENVIRONMENT GOOD IN NATURE RELATE ON THE CAFÉ
- ENTRANCE FLOORING USE STONE IS SANDSTONE IS SAME FLOORING