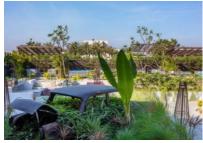

## **SITE IMAGE...**

SITE AREA 600 SQ.M

**LOCATION-** Swaroop Nagar Kanpur.

#### INTRODUCTION ABOU THE SITE

- TOTAL AREA 6140 SQ FEET
- 3RD FLOOR AREA 2704 SQ FEET
- TOP FLOOR OPEN AREA 1896 SQ FEET
- TOP FLOOR SEMI COVERDED AREA 812 SQ. FEET
- FRONT ROAD 5M WIDE
- REAR ROAD 5M WIDE
- THE SITE IS PROPOSED IN KANPUR AS ROOFTOP
- CAFÉ & RESTAURANT