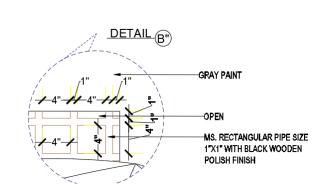

| THECK DV                                                                                               | ENIZ ALMAD                                                                                                             |

THESIS BY: FAIZ AHMAD

4<sup>TH</sup> YEAR B.I.D 1180107009 B.B.D.U

### **2 SEATAR SEATING**



THESIS BY: FAIZ AHMAD
4TH YEAR B.I.D 1180107009 B.B.D.U

**GUIDED BY: AR.SAURABH SAXENA** 

### **DINING TABLE AND CHAIR**





Fig. 32 Lunch counter.



### **4 SEATER TABLE AND CHAIR STANDARDS**



## 



**CHAPTER-6** 

### **DEVELOPMENT OF**

**DRAWINGS** 

### FLOOR RACEWAY LAYUOT



### **CHAPTER-7**

### **INTERIOR ELECTIVE**

### **INTERIOR ELECTIVE DETAILS**



### **WALL DETAILS**





**DETAIL** 





GUIDED BY: AR.SAURABH SAXENA

### **INTERIOR ELECTIVE DETAILS**

### **PERGOLA DETAILS**





### **SOFA DETAILS**







### **ROOFTOP CAFÉ & RESTAURANT 3D VEIW**

### 3<sup>rd</sup> FLOOR INTERIOR VEIW

### **RECEPTION AREA**





### **ROUND SOFA AREA DESIGN**





### **CENTER SEATING AREA DESIGN**





**FAMILY DINING AREA DESIGN** 





### **ROOFTOP CAFÉ & RESTAURANT 3D VEIW**

### **TOP FLOOR INTERIOR VEIW**

### **PERGOLA SEATING AREA DESIGN**





### **UMBRELLA AREA DESIGN**





**CENTER SEATING AREA DESIGN** 





BAR AND DANCE PERFORMANCE AREA DESIGN





### **THANK YOU**

FAIZ AHMAD

faijumalik@bbdu.ac.in







### SECTINAL ELEVATION AND DETAILS







SECTINAL ELEVATION (B)











3rd FLOOR ELECTRICAL LAYOUT