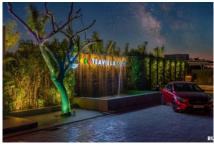

#### **ABOUT THE PROJECT**

- LOCATED IN AN OUTSKIRT OF RAJKOT, THIS MESMERIZING
- TEA VILLA CAFÉ IS DESIGNED BY RUST- THE DESIGN STUDIO & EVEN PROJECT SOLUTIONS IN COLLABORATION.
- THE DESIGNERS HAVING IN MIND, SUSTAINABILITY AND GIVING BACK TO NATURE AND THUS THEY USED NATURAL STONE.
- LOCALLY AVAILABLE MATERIALS AND A LOT OF TREES AND PLANTS DURING THE DESIGN PROCESS. SURFACES REPORTERS (SR) HAS COVERED
- WATER FLOWING DOWN TO A STONE WALL WELCOMES US WITH GUSHING SOUND, TRANSPORTING US TO THE DESIGNER'S IMAGINATION OF SPACE AMIDST NATURE.
- THE BACKLIT SIGNAGE ON THE WATER WALL ENABLES IT TO ATTRACT EVERYONE'S ATTENTION WITH THE LIGHT AND SOUND, AT THE SAME TIME
- IT HELPS TO PROVIDE PRIVACY FROM INSIDE AND CURIOSITY FROM OUTSIDE.
- JUST THE RIGHT AMOUNT OF LIGHT AND STONE PATTERNS TO GUIDE THROUGH

**FIRM** RUST: THE DESIGN STUDIO

**ARCHITECTS**: MITESH ANTALA ARCHITECT

PROJECT NAME THE TEA VILLA CAFÉ

**LOCATION RAJKOT, GUJARAT** 

AREA 27000 SQ...

**YEAR COMPLETION 2019** 

COST/SQ..: 1111 / SIFT

PROJECT COST APPX: 3 CR.

#### LOCATION

**ADDRESS:** PLOT NO. 12,13,14,

ASHOKPALAV PARK, KALAWAD RD,
NEAR DRIVE IN CINEMA, VIRADA, VAJDI,

GUJARAT 360005, INDIA

TEA VILLA CAFE : EXPERIENCING A SPACE AMIDST NATURE