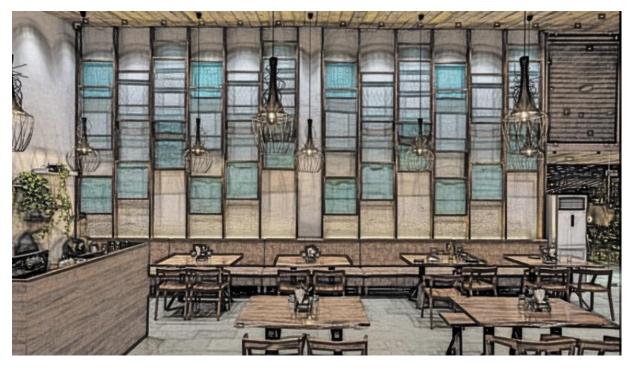

### **ABOUT THE PROJECT**

- THE BEAUTY OF SPAIN'S ARAGON PROVINCE INFORMED THE EARTHY
- COLOUR PALETTE.
- NATURAL MATERIALS AND CURVED FORMS USED IN THIS FINE-DINING
- RESTAURANT INTERIOR BY VALENCIA STUDIO MASQUESPACIO.
- · LOCATED IN THE CITY OF HUESCA,
- PUKKEL SERVES UP A MENU OF HEALTHY FOOD AND, ACCORDING
- TO THE OWNERS, AIMS TO OFFER "A SENSORIAL EXPERIENCE BEYOND THE GASTRONOMY."

- THE INTERIOR USES A PALETTE OF NATURAL MATERIALS AND
- COLOURS AND UNDULATING, TEXTURED FORMS THAT ARE INTENDED TO REFLECT THE BEAUTY OF THE NEARBY
- PYRENEES MOUNTAINS AND SURROUNDING COUNTRYSIDE.
- "AFTER DOING A WORKSHOP WITH [PUKKEL'S OWNERS], JORGE AND MIKEL, WE IMMEDIATELY PROPOSED TO WORK WITH 100 PER CENT
- NATURAL MATERIALS AND INTEGRATE NATURE INTO THE SPACE,"
- SAID CHRISTOPHE PENASSE, CO-FOUNDER OF MASQUESPACIO
- THIS CURVED PATH IS FURTHER HIGHLIGHTED BY THE COLOUR THE FLOOR TILES, WHICH CHANGE FROM NATURAL TERRACOTTA TO GLAZED GREEN OR WHITE IN
- THE DIFFERENT SEATING AREAS. UNEVEN SURFACE FINISHES SUCH AS ROUGH STUCCO.
- CERAMIC AND TERRACOTTA TILES ARE USED TO REFLECT THE TEXTURES AND FORMS FOUND IN NATURE.

### **FLOORING**

- THE DESIGN STUDIO SELECTED DIFFERENT TONES OF BROWN, WHITE AND GREEN THAT ARE USED ALONGSIDE GOLD ACCENTS,
- WHICH IT SAID ADD A "LITTLE BIT OF SOPHISTICATION" TO THE SPACE.
- THE RESTAURANT'S LAYOUT FOLLOWS
- THE CURVED LINES AND CIRCULAR FORMS OF THE BOOTH SEATING TO CREATE A WINDING PATHWAY THROUGH
- THE SPACE. ACCORDING TO THE DESIGNERS, THIS IS INTENDED TO CREATE