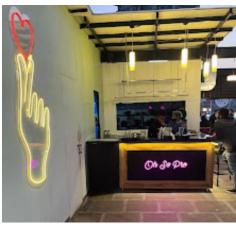

#### **BAR AREA**

- THE BAR AREA ARE BEST PART OF CAFÉ
- BAR COUNTER DESIGN USE THE MATERIALS
- COUNTER TOP GRANITE STONE AND WOODEN COUNTER FRAME
- THE CAFÉ BRANDING OF ABOVE THE BAR
- · COUNTER WITH NEON LED LIGHTS DESIGN OF COUNTER.

OH SO PRO

#### **SELFIE POINT**

- FEATURE WALL ENTER OF CAFÉ IS SIDE WALL DESIGN IN WALL FOR COUPLE AND FAMILY PHOTO CLICK POINT
- · THE SELFIE POINT IN LOOK LIKE ONLY COUPLE POINT IN PHOTO SESSION
- CAFE GOOD PART OF SELFIE POINT IS MATERIALS USE THE NEON LIGHTS
  AND BACK SIDE OF ACRYLIC GLASS SHEET LIGHTS IS ONLY FEEL LIKE
  NIGHT VIEW IS AWESOME
- THIS LIGHT MATERIALS ARE PVC PIPE AND NSIDE OF STRIP LIGHT YELLOW
   AND RED THE SELFIE POINT SIDE OF BAR COUNTER