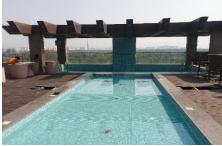

#### **SEMI COVERD**

- SEMI COVERED AREA IN THE POOL DESIGN
- THIS AREA ONLY FOR COVER POOL DESIGN HPL SHEET WOODEN
- HPL SHEET COVER THE CEILING DESIGN
- IN THE CEILING USE THE COVE LIGHTS

SHOWER AREA AND CHANGING ROOM