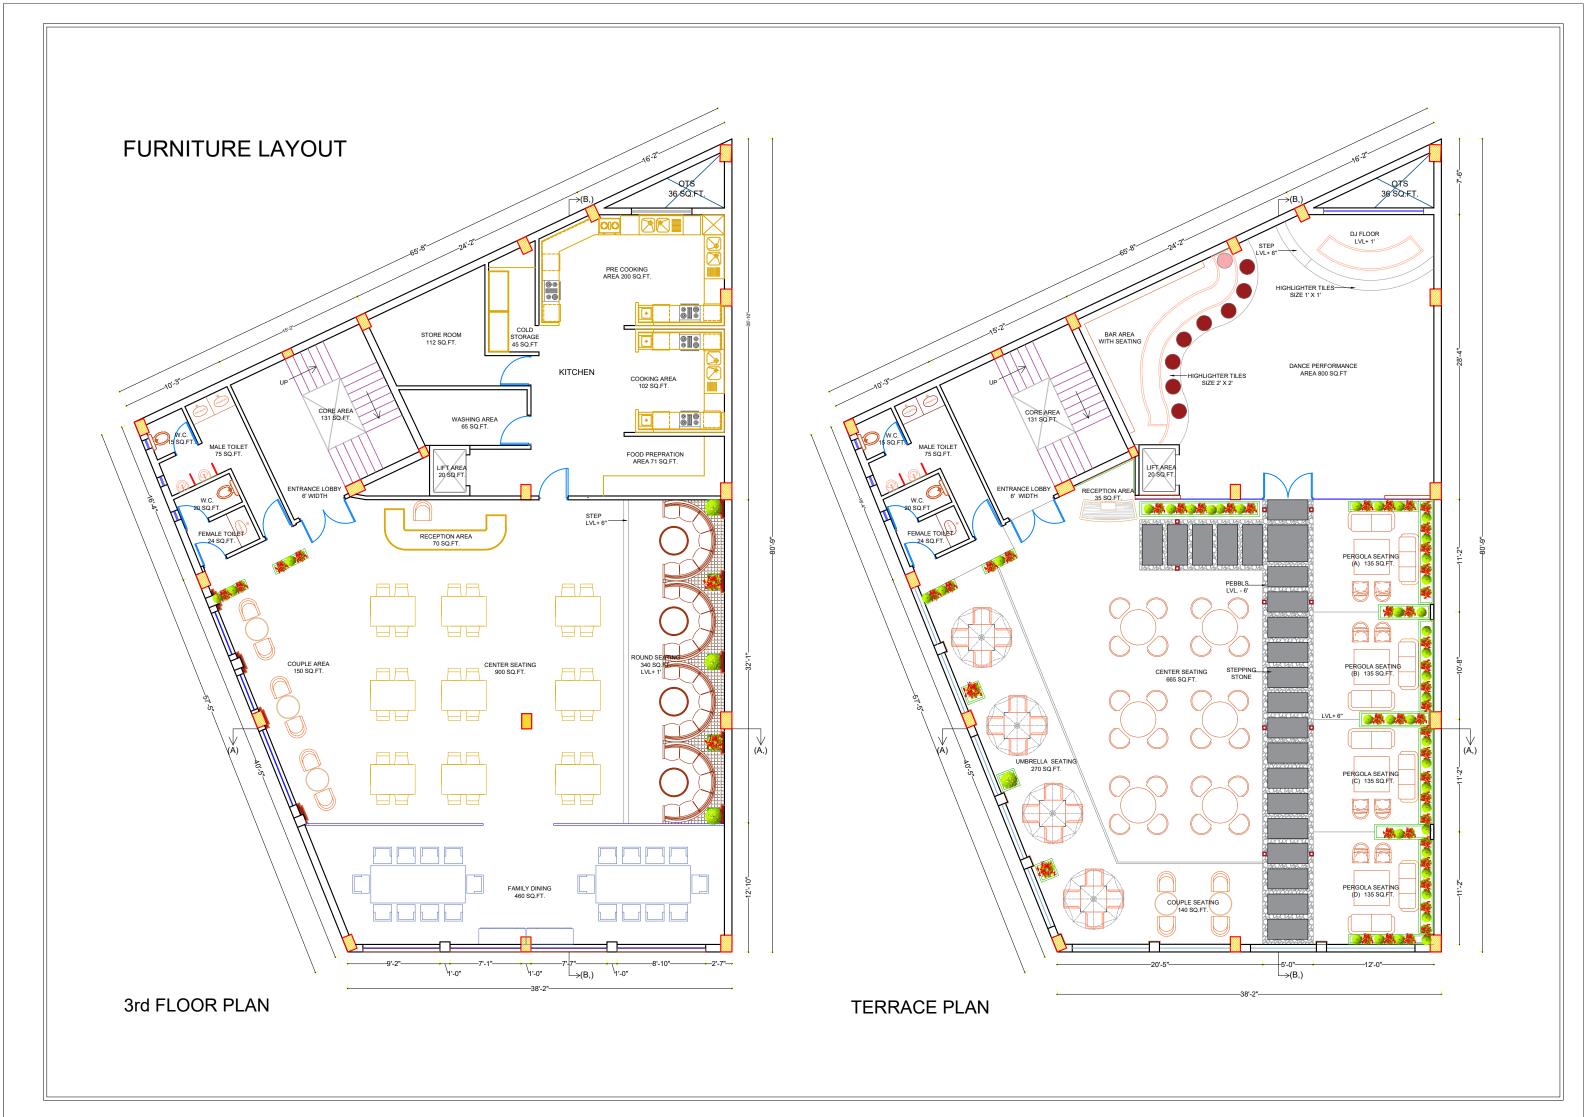

#### INTRODUCTION ABOU THE SITE

- TOTAL AREA 6140 SQ FEET
- 3RD FLOOR AREA 2704 SQ FEET
- TOP FLOOR OPEN AREA 1896 SQ FEET
- TOP FLOOR SEMI COVERDED AREA 812 SQ. FEET
- FRONT ROAD 5M WIDE
- REAR ROAD 5M WIDE
- THE SITE IS PROPOSED IN KANPUR AS ROOFTOP
- CAFÉ & RESTAURANT

# AREA

- FAMILY DINING AREA 9'4"X 8'0"
- COUPLE SEATING 10'6 X 27'7"
- **UMBRELLA SEATING**
- **SELFIE POINT 12' FEET WIDTH** BAR AREA 8'0" X 7'0"

(DETAILED FLOORING SECTION)

- **FEATURE WALL 10' FEET WIDTH**
- **PERGOLA SEATING 18'0" X 19'4"**

# SERVICES

- KITCHEN 10'6" X 16'4" A
- STORE ROOM 4'4" X 8'11"
- BATHROOM MALE 4'10" X 5'10"
- BATHROOM FEMALE 4'10 X 5'10"
- STAIRCASE 7'0" X 14'4"
  - LIFT 5'0" X 6'0"
    - LOBY 10'6" X 14'4"
- THESIS BY: FAIZ AHMAD 4<sup>TH</sup> YEAR B.I.D 1180107009 B.B.D.U

### ROOFTOP CAFÉ & RESTAURANT ZONING **AREA ZONING TOP FLOOR PLAN DJ AREA PERFOMANCE** + BAR AREA BATHROOM AREA **RECEPTION AREA ENTRANCE PERGOLA OPEN SEATING** COUPLE **AREA** AREA **COUPLE AREA RECEPTION AREA ENTRANCE BATHROOM AREA OPEN SEATING DJ AREA PERFOMANCE PERGOLA AREA** + BAR AREA THESIS BY: FAIZ AHMAD **GUIDED BY: AR.SAURABH SAXENA**

### FRAMED INTERIORSPACE REQUIREMENTS

- ENTRANCE
- RECEPTION
- CENTRE SEATING
- FAMILY DINING
- SOFA DINING

- COUPLE SEATING
- KITCHEN
- SELFIE POINT
- PERFOMANCE AREA
- OPEN SEATING

- BAR AREA
  - PERGOLA SEATING
  - 2 SEATER SEATING
  - WASHROOM