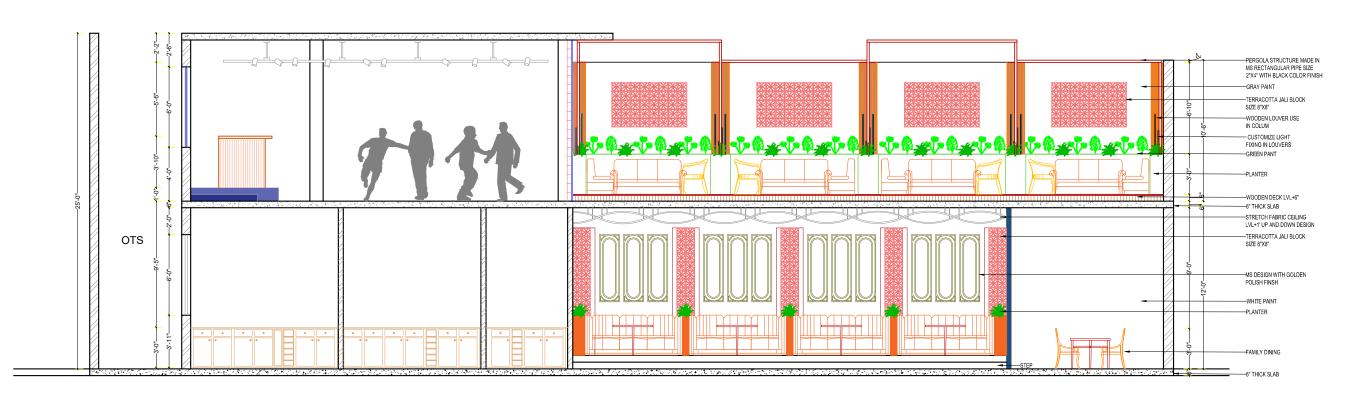

### SECTINAL ELEVATION AND DETAILS

SECTINAL ELEVATION (B)

3rd FLOOR ELECTRICAL LAYOUT