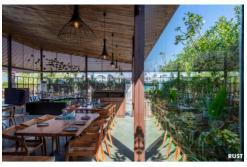

#### **WAITING SPACE**

- AN AMPHITHEATRE AND WAITING SPACE IS DEVELOPED
  IN A LARGE SECTION OF THE SITE
- OVERLOOKING THE GREENS

- THIS SPACE HAS BEEN
   PLANNED FOR LIVE
   PERFORMANCES, CONCERTS
   AND OTHER
- ENTERTAINMENT ACTIVITIES
   WHICH DRAWS THE ATTENTION
   OF THE VISITORS WHILE
   WAITING

#### FIXED STYLED SITTING

- FIXED STYLED SITTING UNITS ARE MADE WITH THE USE OF ROPES WAS AN INSPIRATION OF TRADITIONAL CHARPAI.
- HERE PEOPLE CAN UNWIND AND ENJOY THE BLISS OF NATURE.
- THE STONE GRIT WALL PROVIDES FOR THE SECTION TO BE SEPARATED FROM THE REST OF THE SPACE.
- A SECTION OF WALL ALONG THE PASSAGE IS CONVERTED INTO THE FEATURE WALL FOR THE YOUNGSTERS TO POSE WITH THEIR PHONES.
- THE PASSAGE CULMINATES IN THE INDOOR RESTAURANT.
- THE JUXTAPOSITION OF SPACES HAS BEEN PLANNED IN SUCH A WAY THAT EACH SPACE OPENS OUT TO THE PLANTED GREEN
- REAS. ALL SPACES FEEL PART OF THE GREEN PATCH

#### **OUTDOOR AREA**

- THE OUTDOOR SIT OUTS ARE THE LIFE OF THIS WONDERFUL SPACE.
- THEY OFFER MAGNIFICENT VIEWS WHILE ENJOYING A MEAL,
- EACH SIT OUT IS SURROUNDED BY DENSE PLANTATION AND ELEMENTS,
- LENDING THEM PRIVACY FROM ONE ANOTHER.
- LEVELS PLANNED TACTFULLY ADD TO THE DRAMA. FABRICATED CANOPY LIKE STRUCTURE MIMICKING