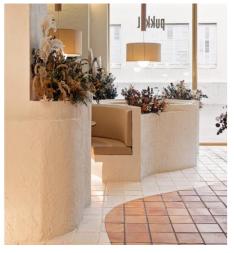

### **ABOUT THE PROJECT**

- THE BEAUTY OF SPAIN'S ARAGON PROVINCE INFORMED THE EARTHY
- COLOUR PALETTE.
- NATURAL MATERIALS AND CURVED FORMS USED IN THIS FINE-DINING
- RESTAURANT INTERIOR BY VALENCIA STUDIO MASQUESPACIO.
- · LOCATED IN THE CITY OF HUESCA,
- PUKKEL SERVES UP A MENU OF HEALTHY FOOD AND, ACCORDING
- TO THE OWNERS, AIMS TO OFFER "A SENSORIAL EXPERIENCE BEYOND THE GASTRONOMY."

- THE INTERIOR USES A PALETTE OF NATURAL MATERIALS AND
- COLOURS AND UNDULATING, TEXTURED FORMS THAT ARE INTENDED TO REFLECT THE BEAUTY OF THE NEARBY
- PYRENEES MOUNTAINS AND SURROUNDING COUNTRYSIDE.
- "AFTER DOING A WORKSHOP WITH [PUKKEL'S OWNERS], JORGE AND MIKEL, WE IMMEDIATELY PROPOSED TO WORK WITH 100 PER CENT
- NATURAL MATERIALS AND INTEGRATE NATURE INTO THE SPACE,"
- SAID CHRISTOPHE PENASSE, CO-FOUNDER OF MASQUESPACIO
- THIS CURVED PATH IS FURTHER HIGHLIGHTED BY THE COLOUR THE FLOOR TILES, WHICH CHANGE FROM NATURAL TERRACOTTA TO GLAZED GREEN OR WHITE IN
- THE DIFFERENT SEATING AREAS. UNEVEN SURFACE FINISHES SUCH AS ROUGH STUCCO.
- CERAMIC AND TERRACOTTA TILES ARE USED TO REFLECT THE TEXTURES AND FORMS FOUND IN NATURE.

### **FLOORING**

- THE DESIGN STUDIO SELECTED DIFFERENT TONES OF BROWN, WHITE AND GREEN THAT ARE USED ALONGSIDE GOLD ACCENTS,
- WHICH IT SAID ADD A "LITTLE BIT OF SOPHISTICATION" TO THE SPACE.
- THE RESTAURANT'S LAYOUT FOLLOWS
- THE CURVED LINES AND CIRCULAR FORMS OF THE BOOTH SEATING TO CREATE A WINDING PATHWAY THROUGH
- THE SPACE. ACCORDING TO THE DESIGNERS, THIS IS INTENDED TO CREATE

### **PLANTER**

THE STUCCO SEATING
BOOTHS FEATURE

INTEGRATED PLANTERS FILLED WITH PLANTS AND FLOWERS

- THAT WILL CHANGE DEPENDING ON
- THE SEASON.OTHER RESTAURANTS DESIGNED BY THE STUDIO INCLUDE THE MILAN OUTPOST OF ITALIAN FAST-FOOD CHAIN BUN, WHERE IT SELECTED A LILAC AND AVOCADO-GREEN COLOUR SCHEME TO CREATE A YOUTHFULYET
- "SOPHISTICATED" INTERIOR, AND A TROPICAL SUSHI RESTAURANT IN VALENCIA, SPAIN, THAT MIXES JAPANESE AND BRAZILIAN-INSPIRED DESIGN ELEMENTS