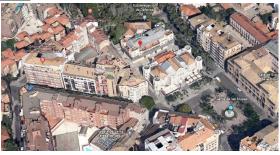

#### **NOIDA GOOGLE IMAGE**

GOOGLE EARTH IMAGE SHOWING LOCATION

#### **SITE DETAILS**

• FLOOR AREA: 950 SQ..

SITE AREA: 102250 SQ. FEET

TIMING – 11.00 AM TO 10.00 PM

LONG AXIS OF SITE: EAST-WEST

**GOOGLE EARTH IMAGE SHOWINGLOCATION** 

**LUCKNOW GOOGLE IMAGE** 