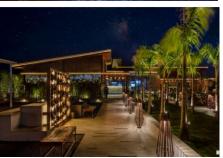

#### **ABOUT THE PROJECT**

- LOCATED IN AN OUTSKIRT OF RAJKOT, THIS MESMERIZING
- TEA VILLA CAFÉ IS DESIGNED BY RUST- THE DESIGN STUDIO & EVEN PROJECT SOLUTIONS IN COLLABORATION.
- THE DESIGNERS HAVING IN MIND, SUSTAINABILITY AND GIVING BACK TO NATURE AND THUS THEY USED NATURAL STONE.
- LOCALLY AVAILABLE MATERIALS AND A LOT OF TREES AND PLANTS DURING THE DESIGN PROCESS. SURFACES REPORTERS (SR) HAS COVERED
- WATER FLOWING DOWN TO A STONE WALL WELCOMES US WITH GUSHING SOUND, TRANSPORTING US TO THE DESIGNER'S IMAGINATION OF SPACE AMIDST NATURE.
- THE BACKLIT SIGNAGE ON THE WATER WALL ENABLES IT TO ATTRACT EVERYONE'S ATTENTION WITH THE LIGHT AND SOUND, AT THE SAME TIME
- IT HELPS TO PROVIDE PRIVACY FROM INSIDE AND CURIOSITY FROM OUTSIDE.
- JUST THE RIGHT AMOUNT OF LIGHT AND STONE PATTERNS TO GUIDE THROUGH

#### **ENTRANCE**

- WATER FLOWING DOWN TO A STONE
- WALL WELCOMES US WITH GUSHING SOUND,
- TRANSPORTING US TO THE DESIGNER'S IMAGINATION OF SPACE AMIDST NATURE.
- THE BACKLIT SIGNAGE ON THE WATER WALL ENABLES IT TO ATTRACT
- · EVERYONE'S ATTENTIO WITH THE LIGHT AND SOUND,
- ARTICULATED THROUGH THE ENTRANCE AND CULMINATES INTO VARIOUS CONNECTING PATHWAYS. EACH PATHWAY IS VERY CAREFULLY DEVELOPED WITH A SELECTIVE PLANTATION,

#### **WAITING SPACE**

- AN AMPHITHEATRE AND WAITING SPACE IS DEVELOPED
  IN A LARGE SECTION OF THE SITE
- OVERLOOKING THE GREENS

- THIS SPACE HAS BEEN
   PLANNED FOR LIVE
   PERFORMANCES, CONCERTS
   AND OTHER
- ENTERTAINMENT ACTIVITIES
   WHICH DRAWS THE ATTENTION
   OF THE VISITORS WHILE
   WAITING