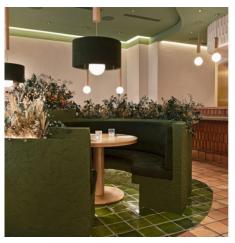

### **CONCEPTUAL 3D VIEWS**

RESTAURANT SPACE IS DESIGNED ON THE THEME TAKEN FROM LIVING CLIFFSS.

ELEMENTS TAKEN FROM THE THEME ARE THE SHORE OF LIVING CLIFFS THESE TEXTURES USED ON WALLS.

POPS OF BOLD ACENT COLOR USED ON THE SCULPTURE MADE OF LIGHT HOUSE AS THE ELEMENT OF INTERIOR DESIGN.

EXPOSED CEILING

TERRACOTTA PENDANT LIGHTS

JALI MADE IN TERRACOTTA

COUNTER TOP GRENITE FINSH

LEATHER FINSH BAR STOOL WITH MS FRAME

► WOODEN FLOORING