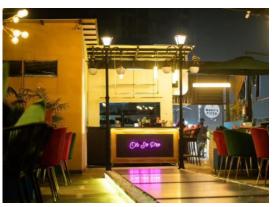

#### **BAR AREA**

- THE BAR AREA ARE BEST PART OF CAFÉ
- BAR COUNTER DESIGN USE THE MATERIALS
- COUNTER TOP GRANITE STONE AND WOODEN COUNTER FRAME
- THE CAFÉ BRANDING OF ABOVE THE BAR
- · COUNTER WITH NEON LED LIGHTS DESIGN OF COUNTER.

OH SO PRO

#### **SELFIE POINT**

- FEATURE WALL ENTER OF CAFÉ IS SIDE WALL DESIGN IN WALL FOR COUPLE AND FAMILY PHOTO CLICK POINT
- · THE SELFIE POINT IN LOOK LIKE ONLY COUPLE POINT IN PHOTO SESSION
- CAFE GOOD PART OF SELFIE POINT IS MATERIALS USE THE NEON LIGHTS
  AND BACK SIDE OF ACRYLIC GLASS SHEET LIGHTS IS ONLY FEEL LIKE
  NIGHT VIEW IS AWESOME
- THIS LIGHT MATERIALS ARE PVC PIPE AND NSIDE OF STRIP LIGHT YELLOW
   AND RED THE SELFIE POINT SIDE OF BAR COUNTER