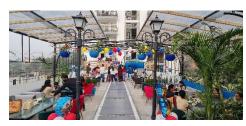

#### **ENTRANCE**

- THE MAIN ENTRANCE OF 10 FEET FRONT AND THE LOOK LIKE FRONT OH SO PRO, HEADING IN ENTRANCE
- THE ENTER LOBBY WALL HANGING. PLANT OF THE WALL DECORATIVE LIKE FEEL ENVIRONMENT GOOD IN NATURE RELATE ON THE CAFÉ
- ENTRANCE FLOORING USE STONE IS SANDSTONE IS SAME FLOORING

- PERGOLA AREA USING THE HANGING LIGHTS
- PATHWAY USING STRIP COLOR LIGHTS
- INSIDE OF PERGOLAS CHANDELIER HANG AND CREATE A DESIGN

#### **PERGOLAS**