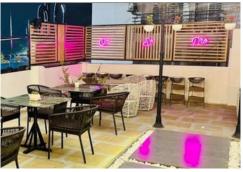

#### **PRESENT AMBIENCE INTERIOR SPACE**

#### **INTERIOR FEATURES**

#### **ENTRANCE**

- THE MAIN ENTRANCE OF 10 FEET FRONT AND THE LOOK LIKE FRONT OH SO PRO, HEADING IN ENTRANCE
- THE ENTER LOBBY WALL HANGING. PLANT OF THE WALL DECORATIVE LIKE FEEL ENVIRONMENT GOOD IN NATURE RELATE ON THE CAFÉ
- ENTRANCE FLOORING USE STONE IS SANDSTONE IS SAME FLOORING

#### **BAR AREA**

- THE BAR AREA ARE BEST PART OF CAFÉ
- BAR COUNTER DESIGN USE THE MATERIALS
- COUNTER TOP GRANITE STONE AND WOODEN COUNTER FRAME
- THE CAFÉ BRANDING OF ABOVE THE BAR
- · COUNTER WITH NEON LED LIGHTS DESIGN OF COUNTER.

#### **SELFIE POINT**

- FEATURE WALL ENTER OF CAFÉ IS SIDE WALL DESIGN IN WALL FOR COUPLE AND FAMILY PHOTO CLICK POINT
- · THE SELFIE POINT IN LOOK LIKE ONLY COUPLE POINT IN PHOTO SESSION
- CAFE GOOD PART OF SELFIE POINT IS MATERIALS USE THE NEON LIGHTS
  AND BACK SIDE OF ACRYLIC GLASS SHEET LIGHTS IS ONLY FEEL LIKE
  NIGHT VIEW IS AWESOME
- THIS LIGHT MATERIALS ARE PVC PIPE AND NSIDE OF STRIP LIGHT YELLOW
   AND RED THE SELFIE POINT SIDE OF BAR COUNTER