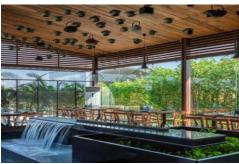

#### **ROOFTOP SEATING**

- THE PASSAGE CULMINATES IN THE INDOOR RESTAURANT. THE JUXTAPOSITION OF SPACES HAS BEEN PLANNED IN SUCH A WAY THAT EACH SPACE OPENS OUT TO
- THE PLANTED GREEN AREAS. ALL SPACES FEEL PART OF THE GREEN PATCH.

#### **BAR AREA**

- THIS CURVED PATH IS FURTHER HIGHLIGHTED BY THE COLOUR OF THE FLOOR TILES, WHICH CHANGE FROM NATURAL TERRACOTTA TO GLAZED GREEN OR WHITE IN THE DIFFERENT SEATING AREAS.
- UNEVEN SURFACE FINISHES SUCH AS ROUGH STUCCO.
- CERAMIC AND TERRACOTTA TILES ARE USED TO REFLECT THE TEXTURES AND FORMS
- FOUND IN NATURE., BARS AND THE UNDULATING TILES ON THE WALLS