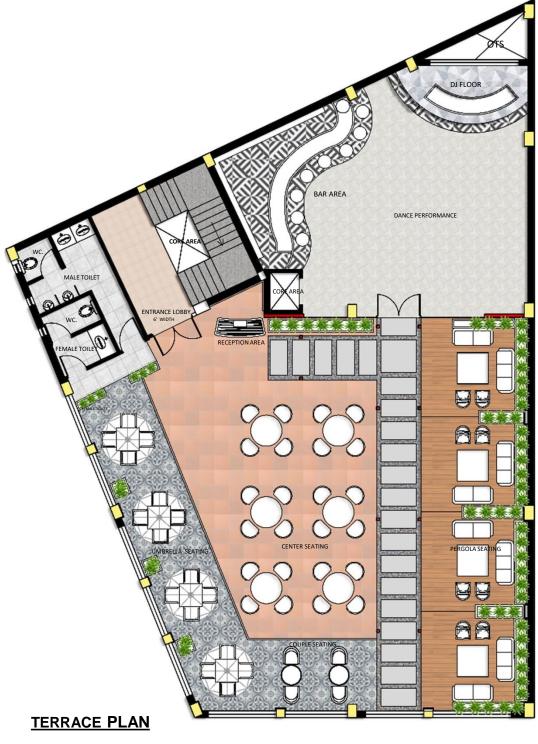

#### INTRODUCTION ABOU THE SITE

- TOTAL AREA 6140 SQ FEET
- 3RD FLOOR AREA 2704 SQ FEET
- TOP FLOOR OPEN AREA 1896 SQ FEET
- TOP FLOOR SEMI COVERDED AREA 812 SQ. FEET
- FRONT ROAD 5M WIDE
- REAR ROAD 5M WIDE
- THE SITE IS PROPOSED IN KANPUR AS ROOFTOP
- CAFÉ & RESTAURANT

# AREA

- FAMILY DINING AREA 9'4"X 8'0"
- COUPLE SEATING 10'6 X 27'7"
- **UMBRELLA SEATING**
- **SELFIE POINT 12' FEET WIDTH** BAR AREA 8'0" X 7'0"

(DETAILED FLOORING SECTION)

- **FEATURE WALL 10' FEET WIDTH**
- **PERGOLA SEATING 18'0" X 19'4"**

# SERVICES

- KITCHEN 10'6" X 16'4" A
- STORE ROOM 4'4" X 8'11"
- BATHROOM MALE 4'10" X 5'10"
- BATHROOM FEMALE 4'10 X 5'10"
- STAIRCASE 7'0" X 14'4"
  - LIFT 5'0" X 6'0"
    - LOBY 10'6" X 14'4"
- THESIS BY: FAIZ AHMAD 4<sup>TH</sup> YEAR B.I.D 1180107009 B.B.D.U

### ROOFTOP CAFÉ & RESTAURANT ZONING **AREA ZONING TOP FLOOR PLAN DJ AREA PERFOMANCE** + BAR AREA BATHROOM AREA **RECEPTION AREA ENTRANCE PERGOLA OPEN SEATING** COUPLE **AREA** AREA **COUPLE AREA RECEPTION AREA ENTRANCE BATHROOM AREA OPEN SEATING DJ AREA PERFOMANCE PERGOLA AREA** + BAR AREA THESIS BY: FAIZ AHMAD **GUIDED BY: AR.SAURABH SAXENA**

### FRAMED INTERIORSPACE REQUIREMENTS

- ENTRANCE
- RECEPTION
- CENTRE SEATING
- FAMILY DINING
- SOFA DINING

- COUPLE SEATING
- KITCHEN
- SELFIE POINT
- PERFOMANCE AREA
- OPEN SEATING

- BAR AREA
  - PERGOLA SEATING
  - 2 SEATER SEATING
  - WASHROOM