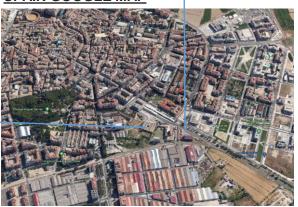

NEAREST RAILWAY STATION 6.9 KM KANPUR CENTRAL RAILWAY STATION

NEAREST BUS STATION 5.4KM
JHAKARKATI BUS STATION KANPUR

AIRPOT 80 KM CHAUDHARY CHARAN SINGH INTERNATIONAL AIRPOT LUCKNOW

SITE

ACCESSABLE ROADS

# **SITE ACCESSIBILITY**

- THE SITE CAN BE
   ACCESED FROM ALL FOUR
   SIDES, AS MY SITE IS
   LOCATED IN THE KANPUR
   OF THE CITY WHICH IS
   MAIN AREA OF THE CITY
   KANPUR
- THE MAIN ROAD INFRONT OF THE SITE IS REAR ROAD. ALSO KNOWN AS IMPERIAL STREET.
- OTHER LANDMARS WHICH CONNECTS SITE TO LOCAL FAMOUS AREA ARE ARYA NAGAR CHAURAHA, IN JOIN OLD COLONY ROAD AND DAYAL ROAD ALSO SABZI MANDI ROAD