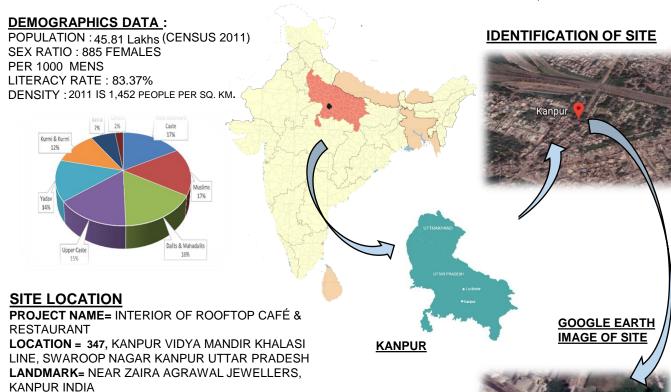

#### **ABOUT THE CITY**

- KANPUR IS A LARGE CITY IN THE STATE OF UTTAR PRADESH IN INDIA. FOUNDED IN 1803.
- KANPUR BECAME ONE OF THE MOST IMPORTANT COMMERCIAL AND MILITARY STATIONS OF BRITISH INDIA.
- TODAY IT IS FAMOUS FOR ITS COLONIAL ARCHITECTURE, GARDENS, PARKS AND FINE QUALITY LEATHER PRODUCTS WHICH ARE EXPORTED MAINLY TO THE WEST
- NAGAR SERVES AS THE HEADQUARTERS OF THE KANPUR DIVISION, KANPUR RANGE AND KANPUR ZONE.
- THE CITY IS FAMOUS FOR THE ITS LEATHER AND TEXTILE INDUSTRIES. IT IS THE  $12^{\text{TH}}$  MOSTPOPULOUS.

#### INTRODUCTION ABOU THE SITE

- TOTAL AREA 6140 SQ FEET
- 3RD FLOOR AREA 2704 SQ FEET
- TOP FLOOR OPEN AREA 1896 SQ FEET
- TOP FLOOR SEMI COVERDED AREA 812 SQ. FEET
- FRONT ROAD 5M WIDE
- REAR ROAD 5M WIDE
- THE SITE IS PROPOSED IN KANPUR AS ROOFTOP
- CAFÉ & RESTAURANT

## **SITE IMAGE...**

SITE AREA 600 SQ.M

**LOCATION-** Swaroop Nagar Kanpur.