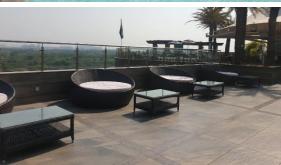

FICIAL GRASS





#### FEATURE WALL

- THE SECOND LIFT ENTRY WALL IS CREATED THE FEATURE WALL WITH NEON LIGHT AND WRITE THE JANNAT AND FEEL GOOD FEATURE TYPES ARE WRITE IN THE WALL
- THE WALL IS GREEN WALL ARTIFICIAL VERTICAL PLANT WALL PANELING WITH DIFFERENT TYPES OF PLANTS
- GREEN WALL USE MANY TYPES OF FLOWERS USE IN THE WALL WITH LIGHTS

**FEATURE** 

#### **PLANTER**



- 1 AREACA PLAM
- **2 PALM TREE**
- **3 PLUMERICA PLAN**
- 4 PALM HUGE GIANT











PLANTER IS THE DESIGN
RECTANGULAR POT
MADE IN GRANITE
MARBLE
DIFFERENT TYPES OF
PLANT USE THE
PLANTER LIKE

#### **FURNITURE**

- FURNITURE MADE IN WICKER CHAIRS AND TABLE WITH GLASS
- ROUND CHAIRS IS SAME MATERIALS WICKER ALSO STOOLS MADE IN WICKER
- ALL FURNITURE CUSSION ITS VERY DIFFERENT COLOURS USE LIKE BLUE AND YELLOW









#### **CANOPY**

**KITCHEN** 

THE ROOF CANOPY IS CAFÉ
ROUND SEATING CENTER AREA



#### MAIN LIFT

- THE MAIN LIFT JANNAT CAFÉ DESIGN
  BRIGHT COLOR USE WALL PANELING
  WOODEN PANELING AND GRANITE
  CLADDING
- THE LIFT LOBBY SEATING CHAIRS ON FRONT OF LIFT
- FALSE CEILING AND WALL CLADDING GRANITE PANEL









#### DATINOO

FURNITURE SS MODERN
KITCHEN AND THE WASHING AREA
INSIDE OF KITCHEN

KITCHEN INTERIORS IS NORMAL

- CHINESE COOKING AND INDIAN

  COOKING PARTITION DIVIDED THE KITCHEN
- OUTSIDE OF KITCHEN SERVING TABLE AND CROCKERY ITEMS







- BATHROOM INTERIOR IS MIRROR IS
  SELFIE POINT IN USE NEON LIGHTS
  ALSO USE STRIP LIGHT BACK SIDE OF
  MIRROR
- BASIN COUNTER IS GRANITE TOP AND
  WALL CLADDING VITRIFIED TILES ON
  WALL HIGHLIGHTING THE GRANITE
  STRIP



# AREA

- > COUP