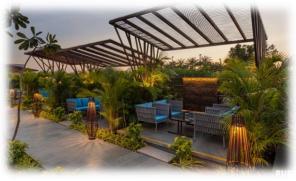

#### **INTRODUCTION**

- JANNAT" ROOF-TOP RESTAURANT & BAR HIGH ABOVE THE CITY.
- THE ROOFTOP OUTDOOR RESTAURANT & BAR EMBRACES THE FRESH LUCKNOW BREEZE, WHILE OFFERING A MAGNIFICENT VIEW OF THE CITY.
- PLEASANT MUSIC AND CASUAL AL FRESCO DINING. WITH A LARGE AND VARIED MENU FOR BOTH LUNCH AND DINNER,
- JANNAT FEATURES FRESH NATURAL INGREDIENTS INFUSED IN SIMPLE COOKING FROM GRILLED MEAT AND FISH DISHES,
- JANNAT OFFERS SOMETHING TO SATISFY EVERY TASTE, AND AN ATMOSPHERE OF CASUAL
- JANNAT AT DAYAL PARADISE IS BEST FOR EVENTS IN GOMTI NAGAR, LUCKNOW, JANNAT AT DAYAL PARADISE

LUCKNOW IS LOCATED IN THE HEART OF CITY .THE FAMOUS LANDMARKS NEAR JANNAT THE ROOFTOP CAFÉ LUCKNOW.

# SITE LOCATION

ADDRESS.

VPRADESH 226010, INDIA IPUL KHAND - V, GOMTI

NAGAR, LUCKNOW,

**UTTAR** 

- FUN REPUBLIC MALL
- SAHARA CITY
- LUCKNOW METRO
- INDIRA NAGAR METRO STATION

Uttar Pradesh 26.8467° N, 80.9462° E