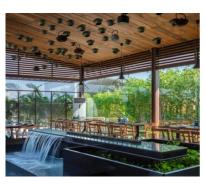

#### **COVERD AREA**

- A WATER BODY WITH FREE FLOWING WATER , FIRE AND GREENS
- · ONE AS THEY ENTER THE INDOOR RESTAURANT.
- THE WHOLE IDEA WAS TO INFUSE THE ELEMENTS OF NATURE IN
- THE SPACE I.E. WATER, FIRE, EARTH.MADE IN BLACK GRANITE IT
- AN EVEN FLOOR IS ACHIEVED WITH HELP OF KOTA STONE.
- THE LAYOUT IS DESIGNED IN SUCH A WAY THAT ALL THE TABLES

#### **KITCHEN**

- THE BANQUET, KITCHEN
   AND SERVICE AREAS
   ARE TUCKED AT THE
   REAR OF THE SITE
   FOLLOWING
- THE THEME OF NATURE INSPIRED SPACES;
- THE BANQUET HALL
   TOO HAS A KOTA
- STONE FLOORING LAID CAREFULLY.
- WOODEN CEILING LENDS
   A RUSTIC TOUCH TO
- THE SPACE. ACOUSTICS
   HAVE BEEN TAKEN CARE OF.
- A SEPARATE REAR ENTRY ALLOWS FOR BETTER HUSTLE FREE ARRANGEMENTS