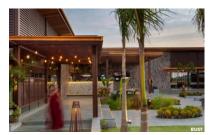

#### **ABOUT THE PROJECT**

- LOCATED IN AN OUTSKIRT OF RAJKOT, THIS MESMERIZING
- TEA VILLA CAFÉ IS DESIGNED BY RUST- THE DESIGN STUDIO & EVEN PROJECT SOLUTIONS IN COLLABORATION.
- THE DESIGNERS HAVING IN MIND, SUSTAINABILITY AND GIVING BACK TO NATURE AND THUS THEY USED NATURAL STONE.
- LOCALLY AVAILABLE MATERIALS AND A LOT OF TREES AND PLANTS DURING THE DESIGN PROCESS. SURFACES REPORTERS (SR) HAS COVERED
- WATER FLOWING DOWN TO A STONE WALL WELCOMES US WITH GUSHING SOUND, TRANSPORTING US TO THE DESIGNER'S IMAGINATION OF SPACE AMIDST NATURE.
- THE BACKLIT SIGNAGE ON THE WATER WALL ENABLES IT TO ATTRACT EVERYONE'S ATTENTION WITH THE LIGHT AND SOUND, AT THE SAME TIME
- IT HELPS TO PROVIDE PRIVACY FROM INSIDE AND CURIOSITY FROM OUTSIDE.
- JUST THE RIGHT AMOUNT OF LIGHT AND STONE PATTERNS TO GUIDE THROUGH

#### LOCATION

**ADDRESS:** PLOT NO. 12,13,14,

ASHOKPALAV PARK, KALAWAD RD,
NEAR DRIVE IN CINEMA, VIRADA, VAJDI,

GUJARAT 360005, INDIA

TEA VILLA CAFE : EXPERIENCING A SPACE AMIDST NATURE

#### **ENTRANCE**

- WATER FLOWING DOWN TO A STONE
- WALL WELCOMES US WITH GUSHING SOUND,
- TRANSPORTING US TO THE DESIGNER'S IMAGINATION OF SPACE AMIDST NATURE.
- THE BACKLIT SIGNAGE ON THE WATER WALL ENABLES IT TO ATTRACT
- · EVERYONE'S ATTENTIO WITH THE LIGHT AND SOUND,
- ARTICULATED THROUGH THE ENTRANCE AND CULMINATES INTO VARIOUS CONNECTING PATHWAYS. EACH PATHWAY IS VERY CAREFULLY DEVELOPED WITH A SELECTIVE PLANTATION,