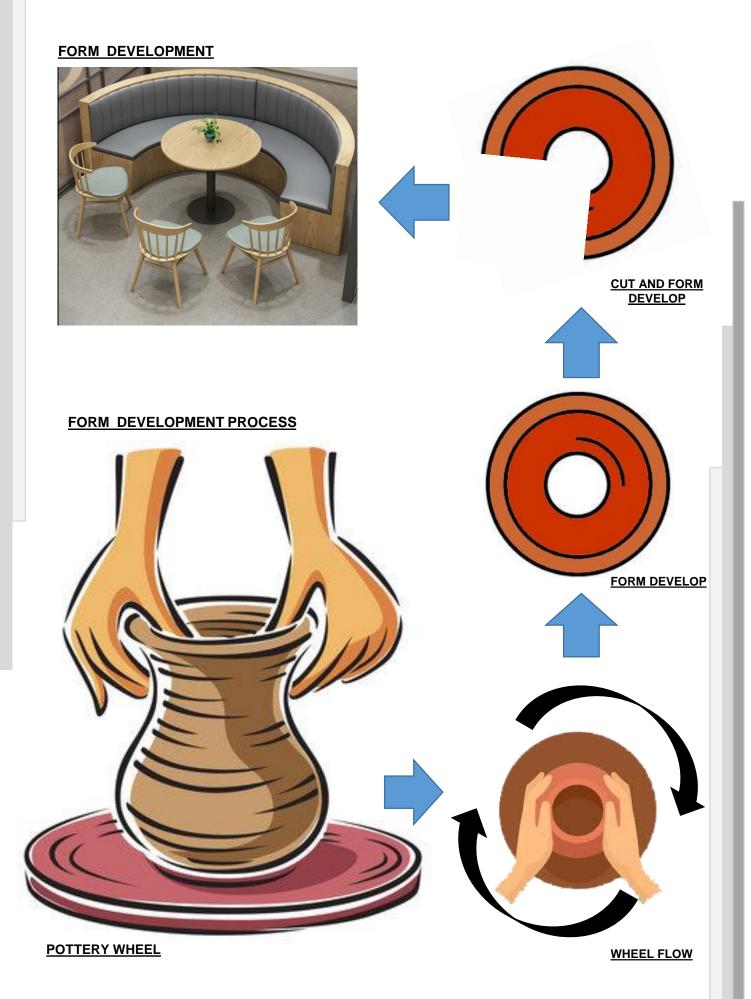

### **FORM DEVELOPMENT**

- POTTERY IS THE PROCESS AND THE PRODUCTS OF FORMING VESSELS AND OTHER OBJECTS WITH CLAY AND OTHER CERAMIC MATERIALS.
- SCULPTED FIGURINES OF THE SAME MATERIAL ARE CALLED "TERRACOTTA

**COLOR WHEEL** 

- POTTERY WHEEL I AM USING IN WHEEL FLOW AND DESIGN THE FURNITURE IN WHEEL SHAPE DESIGN
- WHEEL ROUND IN USE THE ROUND SOFA DESIGN IN WHEEL FLOW SHAPE CUT AND MAKING THE SOFA SHAPE
- SAME TABLE DESIGN ARE FULL POTTERY WHEEL SHAPE DESIGN IN USING MATERIALS ARE WOOD AND LAMINATE WITH TOP GLASS FINISHED
- CHAIR MATERIALS ARE USING IN JOOT ROPE AND MS FRAME ALSO FABRIC
- THE CHAIR FABRIC COLOR USING IN POPS OF
  BOLD COLOR LIKE RED AND GREEN AND GOLDEN
  BROWN ALSO

**POTTERY WHEEL** 