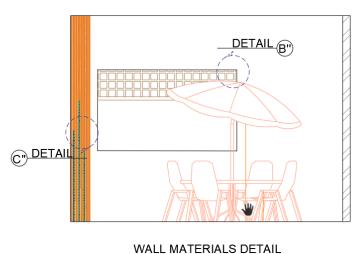

| THECK DV                                                                                               | ENIZ ALMAD                                                                                                             |

THESIS BY: FAIZ AHMAD

4<sup>TH</sup> YEAR B.I.D 1180107009 B.B.D.U

### **2 SEATAR SEATING**



THESIS BY: FAIZ AHMAD
4TH YEAR B.I.D 1180107009 B.B.D.U

**GUIDED BY: AR.SAURABH SAXENA** 

### **DINING TABLE AND CHAIR**





Fig. 32 Lunch counter.



### **4 SEATER TABLE AND CHAIR STANDARDS**



## 



**CHAPTER-6** 

### **DEVELOPMENT OF**

**DRAWINGS** 

### FLOOR RACEWAY LAYUOT



### **CHAPTER-7**

### **INTERIOR ELECTIVE**

### **INTERIOR ELECTIVE DETAILS**



### **WALL DETAILS**





**DETAIL** 





GUIDED BY: AR.SAURABH SAXENA

### **INTERIOR ELECTIVE DETAILS**

### **PERGOLA DETAILS**





### **SOFA DETAILS**







### **ROOFTOP CAFÉ & RESTAURANT 3D VEIW**

### 3<sup>rd</sup> FLOOR INTERIOR VEIW

### **RECEPTION AREA**





### **ROUND SOFA AREA DESIGN**





### **CENTER SEATING AREA DESIGN**





**FAMILY DINING AREA DESIGN** 





### **ROOFTOP CAFÉ & RESTAURANT 3D VEIW**

### **TOP FLOOR INTERIOR VEIW**

### **PERGOLA SEATING AREA DESIGN**





### **UMBRELLA AREA DESIGN**





**CENTER SEATING AREA DESIGN** 





BAR AND DANCE PERFORMANCE AREA DESIGN





### **THANK YOU**

FAIZ AHMAD

faijumalik@bbdu.ac.in







### SECTINAL ELEVATION AND DETAILS







SECTINAL ELEVATION (B)











3rd FLOOR ELECTRICAL LAYOUT