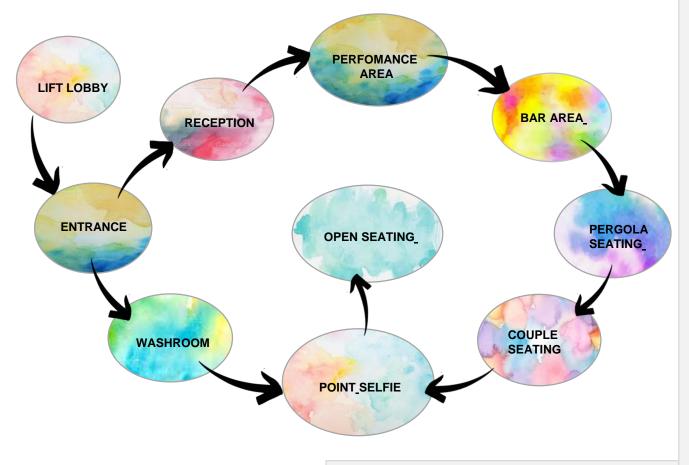

B.B.D.U

THESIS BY: FAIZ AHMAD 4<sup>TH</sup> YEAR B.I.D 1180107009 B.B.D.U

**ELEVATINON (B)** 

# LITERATURE STUDY-2 PUKKA RESTAURANT, SPAIN



### **ELEVATINON (E)**



THESIS BY: FAIZ AHMAD 4<sup>TH</sup> YEAR B.I.D 1180107009 B.B.D.U

**CHAPTER-5** 

**CONCEPT** 

**DESIGN IDEATION** 



### ROOFTOP CAFÉ & RESTAURANT ZONING **AREA ZONING TOP FLOOR PLAN DJ AREA PERFOMANCE** + BAR AREA BATHROOM AREA **RECEPTION AREA ENTRANCE PERGOLA OPEN SEATING** COUPLE **AREA** AREA **COUPLE AREA RECEPTION AREA ENTRANCE BATHROOM AREA OPEN SEATING DJ AREA PERFOMANCE PERGOLA AREA** + BAR AREA THESIS BY: FAIZ AHMAD **GUIDED BY: AR.SAURABH SAXENA**

4<sup>TH</sup> YEAR B.I.D 1180107009 B.B.D.U

### ROOFTOP CAFÉ & RESTAURANT BUBBLE DIAGRAME

### BUBBLE DIAGRAME 3RD FLOOR



### BUBBLE DIAGRAME TOP FLOOR



### **ROOFTOP CAFÉ & RESTAURANT INTERIOR REQUIREMENTES**



### FRAMED INTERIORSPACE REQUIREMENTS

- ENTRANCE
- RECEPTION
- CENTRE SEATING
- FAMILY DINING
- SOFA DINING

- COUPLE SEATING
- KITCHEN
- SELFIE POINT
- PERFOMANCE AREA
- OPEN SEATING

- BAR AREA
  - PERGOLA SEATING
  - 2 SEATER SEATING
  - WASHROOM

### **THEME**

- DESIGN FEATURES WILL INCLUDE A NEUTRAL, EARTHY COLOR SCHEME WITH POPS OF A BOLD ACCENT COLOR USED FOR INSPIRATION VERTICALITY WILL BE EMPHASIZED BY OPENING UP
- THE ATRIUM SPACE AND ADDING GREEN WALLS.
- VARIOUS DISPLAY CORNERS AND THEIR INTERIORS DONE ON SUCH THEME WILL BE INSPIRED BY NATURE
  AS ITS ELEMENTS.
- THE INTERPLAY BETWEEN ROCK AND GREENERY WILL BE REPRESENTED WITH THE CONTRASTING HARD
  AND SOFT FINISH MATERIALS SELECTED
- EARTHTONE COLORS COME FROM NA