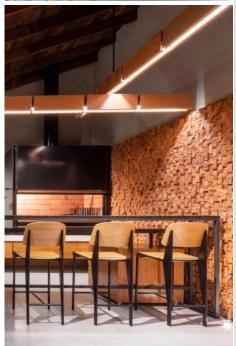

#### **CHAPTER-4 LITERATURE STUDY**

- LITERATURE STUDY-1 THE TEA VILLA CAFÉ, RAJKOT
- LITERATURE STUDY-2 PUKKA RESTAURANT

### **ABOUT THE PROJECT**

- THE BEAUTY OF SPAIN'S ARAGON PROVINCE INFORMED THE EARTHY
- COLOUR PALETTE.
- NATURAL MATERIALS AND CURVED FORMS USED IN THIS FINE-DINING
- RESTAURANT INTERIOR BY VALENCIA STUDIO MASQUESPACIO.
- · LOCATED IN THE CITY OF HUESCA,
- PUKKEL SERVES UP A MENU OF HEALTHY FOOD AND, ACCORDING
- TO THE OWNERS, AIMS TO OFFER "A SENSORIAL EXPERIENCE BEYOND THE GASTRONOMY."

- THE INTERIOR USES A PALETTE OF NATURAL MATERIALS AND
- COLOURS AND UNDULATING, TEXTURED FORMS THAT ARE INTENDED TO REFLECT THE BEAUTY OF THE NEARBY
- PYRENEES MOUNTAINS AND SURROUNDING COUNTRYSIDE.
- "AFTER DOING A WORKSHOP WITH [PUKKEL'S OWNERS], JORGE AND MIKEL, WE IMMEDIATELY PROPOSED TO WORK WITH 100 PER CENT
- NATURAL MATERIALS AND INTEGRATE NATURE INTO THE SPACE,"
- SAID CHRISTOPHE PENASSE, CO-FOUNDER OF MASQUESPACIO
- THIS CURVED PATH IS FURTHER HIGHLIGHTED BY THE COLOUR THE FLOOR TILES, WHICH CHANGE FROM NATURAL TERRACOTTA TO GLAZED GREEN OR WHITE IN
- THE DIFFERENT SEATING AREAS. UNEVEN SURFACE FINISHES SUCH AS ROUGH STUCCO.
- CERAMIC AND TERRACOTTA TILES ARE USED TO REFLECT THE TEXTURES AND FORMS FOUND IN NATURE.

### **FLOORING**

- THE DESIGN STUDIO SELECTED DIFFERENT TONES OF BROWN, WHITE AND GREEN THAT ARE USED ALONGSIDE GOLD ACCENTS,
- WHICH IT SAID ADD A "LITTLE BIT OF SOPHISTICATION" TO THE SPACE.
- THE RESTAURANT'S LAYOUT FOLLOWS
- THE CURVED LINES AND CIRCULAR FORMS OF THE BOOTH SEATING TO CREATE A WINDING PATHWAY THROUGH
- THE SPACE. ACCORDING TO THE DESIGNERS, THIS IS INTENDED TO CREATE