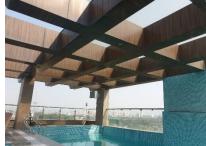

# **ROOFTOP CAFÉ & RESTAURANT SITE STUDY**

#### INTRODUCTION ABOU THE SITE

- TOTAL AREA 6140 SQ FEET
- 3RD FLOOR AREA 2704 SQ FEET
- TOP FLOOR OPEN AREA 1896 SQ FEET
- TOP FLOOR SEMI COVERDED AREA 812 SQ. FEET
- FRONT ROAD 5M WIDE
- REAR ROAD 5M WIDE
- THE SITE IS PROPOSED IN KANPUR AS ROOFTOP
- CAFÉ & RESTAURANT