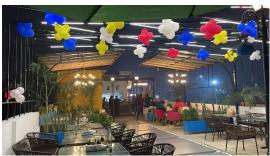

- PERGOLA AREA USING THE HANGING LIGHTS
- PATHWAY USING STRIP COLOR LIGHTS
- INSIDE OF PERGOLAS CHANDELIER HANG AND CREATE A DESIGN

#### **PERGOLAS**

#### 1ST PERGOLAS

- STRUCTURE MATERIALS ARE USING LIKE MS FRAME AND PVC SHEET FOR COVER ROOF IN OUTSIDE OF MS FRAME
- USE THE WOODEN BATTENS

#### 2<sup>ND</sup> PERGOLAS

- \_ARE MS FRAME ALTERNATE PATTERNS ANGLE DESIGN MS FRAME IN USING LED LIGHTS INSIDE ON MS GRID
- PERGOLAS CREATING PATTERNS ARE LOOK LIKE A ZIKZAG FOLLOW
- INSIDE OF PERGOLAS CHANDELIER HANG AND CREATE A CEILING ATTRACTIVE AND COVER THE ACRYLIC SHEET