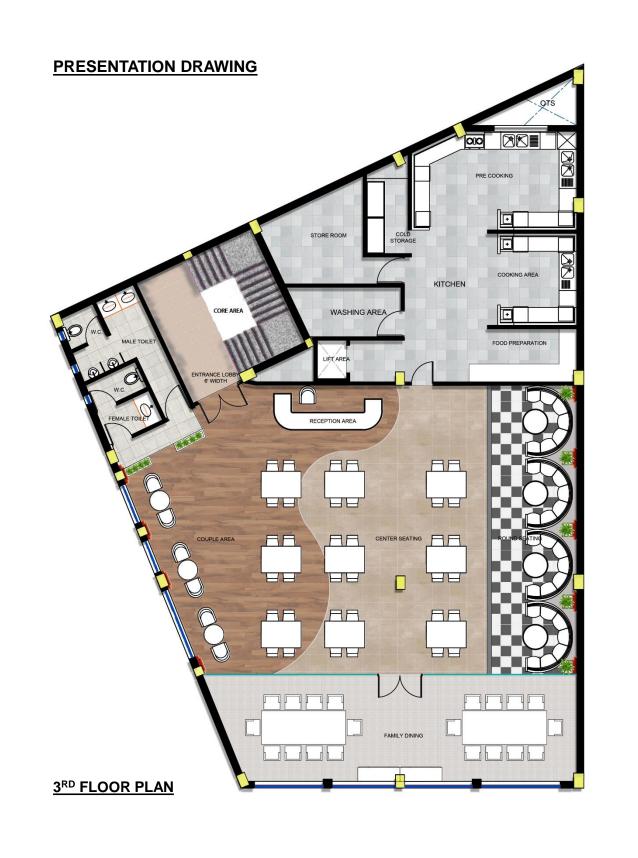

#### INTRODUCTION ABOU THE SITE

- TOTAL AREA 6140 SQ FEET
- 3RD FLOOR AREA 2704 SQ FEET
- TOP FLOOR OPEN AREA 1896 SQ FEET
- TOP FLOOR SEMI COVERDED AREA 812 SQ. FEET
- FRONT ROAD 5M WIDE
- REAR ROAD 5M WIDE
- THE SITE IS PROPOSED IN KANPUR AS ROOFTOP
- CAFÉ & RESTAURANT

# AREA

- FAMILY DINING AREA 9'4"X 8'0"
- COUPLE SEATING 10'6 X 27'7"
- **UMBRELLA SEATING**
- **SELFIE POINT 12' FEET WIDTH** BAR AREA 8'0" X 7'0"

(DETAILED FLOORING SECTION)

- **FEATURE WALL 10' FEET WIDTH**
- **PERGOLA SEATING 18'0" X 19'4"**

# SERVICES

- KITCHEN 10'6" X 16'4" A
- STORE ROOM 4'4" X 8'11"
- BATHROOM MALE 4'10" X 5'10"
- BATHROOM FEMALE 4'10 X 5'10"
- STAIRCASE 7'0" X 14'4"
  - LIFT 5'0" X 6'0"
    - LOBY 10'6" X 14'4"
- THESIS BY: FAIZ AHMAD 4<sup>TH</sup> YEAR B.I.D 1180107009 B.B.D.U

### ROOFTOP CAFÉ & RESTAURANT ZONING **AREA ZONING TOP FLOOR PLAN DJ AREA PERFOMANCE** + BAR AREA BATHROOM AREA **RECEPTION AREA ENTRANCE PERGOLA OPEN SEATING** COUPLE **AREA** AREA **COUPLE AREA RECEPTION AREA ENTRANCE BATHROOM AREA OPEN SEATING DJ AREA PERFOMANCE PERGOLA AREA** + BAR AREA THESIS BY: FAIZ AHMAD **GUIDED BY: AR.SAURABH SAXENA**

### FRAMED INTERIORSPACE REQUIREMENTS

- ENTRANCE
- RECEPTION
- CENTRE SEATING
- FAMILY DINING
- SOFA DINING

- COUPLE SEATING
- KITCHEN
- SELFIE POINT
- PERFOMANCE AREA
- OPEN SEATING

- BAR AREA
  - PERGOLA SEATING
  - 2 SEATER SEATING
  - WASHROOM