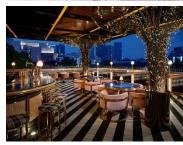

#### **INTRODUCTION**

- JANNAT" ROOF-TOP RESTAURANT & BAR HIGH ABOVE THE CITY.
- THE ROOFTOP OUTDOOR RESTAURANT & BAR EMBRACES THE FRESH LUCKNOW BREEZE, WHILE OFFERING A MAGNIFICENT VIEW OF THE CITY.
- PLEASANT MUSIC AND CASUAL AL FRESCO DINING. WITH A LARGE AND VARIED MENU FOR BOTH LUNCH AND DINNER,
- JANNAT FEATURES FRESH NATURAL INGREDIENTS INFUSED IN SIMPLE COOKING FROM GRILLED MEAT AND FISH DISHES,
- JANNAT OFFERS SOMETHING TO SATISFY EVERY TASTE, AND AN ATMOSPHERE OF CASUAL
- JANNAT AT DAYAL PARADISE IS BEST FOR EVENTS IN GOMTI NAGAR, LUCKNOW, JANNAT AT DAYAL PARADISE

LUCKNOW IS LOCATED IN THE HEART OF CITY .THE FAMOUS LANDMARKS NEAR JANNAT THE ROOFTOP CAFÉ LUCKNOW.

# SITE LOCATION

ADDRESS.

VPRADESH 226010, INDIA IPUL KHAND - V, GOMTI

NAGAR, LUCKNOW,

**UTTAR** 

- FUN REPUBLIC MALL
- SAHARA CITY
- LUCKNOW METRO
- INDIRA NAGAR METRO STATION

Uttar Pradesh 26.8467° N, 80.9462° E