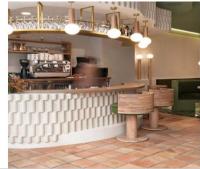

### **ABOUT THE PROJECT**

- THE BEAUTY OF SPAIN'S ARAGON PROVINCE INFORMED THE EARTHY
- COLOUR PALETTE.
- NATURAL MATERIALS AND CURVED FORMS USED IN THIS FINE-DINING
- RESTAURANT INTERIOR BY VALENCIA STUDIO MASQUESPACIO.
- · LOCATED IN THE CITY OF HUESCA,
- PUKKEL SERVES UP A MENU OF HEALTHY FOOD AND, ACCORDING
- TO THE OWNERS, AIMS TO OFFER "A SENSORIAL EXPERIENCE BEYOND THE GASTRONOMY."

- THE INTERIOR USES A PALETTE OF NATURAL MATERIALS AND
- COLOURS AND UNDULATING, TEXTURED FORMS THAT ARE INTENDED TO REFLECT THE BEAUTY OF THE NEARBY
- PYRENEES MOUNTAINS AND SURROUNDING COUNTRYSIDE.
- "AFTER DOING A WORKSHOP WITH [PUKKEL'S OWNERS], JORGE AND MIKEL, WE IMMEDIATELY PROPOSED TO WORK WITH 100 PER CENT
- NATURAL MATERIALS AND INTEGRATE NATURE INTO THE SPACE,"
- SAID CHRISTOPHE PENASSE, CO-FOUNDER OF MASQUESPACIO
- THIS CURVED PATH IS FURTHER HIGHLIGHTED BY THE COLOUR THE FLOOR TILES, WHICH CHANGE FROM NATURAL TERRACOTTA TO GLAZED GREEN OR WHITE IN
- THE DIFFERENT SEATING AREAS. UNEVEN SURFACE FINISHES SUCH AS ROUGH STUCCO.
- CERAMIC AND TERRACOTTA TILES ARE USED TO REFLECT THE TEXTURES AND FORMS FOUND IN NATURE.

### **FLOORING**

- THE DESIGN STUDIO SELECTED DIFFERENT TONES OF BROWN, WHITE AND GREEN THAT ARE USED ALONGSIDE GOLD ACCENTS,
- WHICH IT SAID ADD A "LITTLE BIT OF SOPHISTICATION" TO THE SPACE.
- THE RESTAURANT'S LAYOUT FOLLOWS
- THE CURVED LINES AND CIRCULAR FORMS OF THE BOOTH SEATING TO CREATE A WINDING PATHWAY THROUGH
- THE SPACE. ACCORDING TO THE DESIGNERS, THIS IS INTENDED TO CREATE