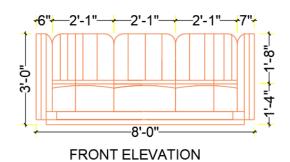

| ENIZ ALMAD                                                                                                             |

THESIS BY: FAIZ AHMAD

4<sup>TH</sup> YEAR B.I.D 1180107009 B.B.D.U

### **2 SEATAR SEATING**



THESIS BY: FAIZ AHMAD
4TH YEAR B.I.D 1180107009 B.B.D.U

**GUIDED BY: AR.SAURABH SAXENA** 

### **DINING TABLE AND CHAIR**





Fig. 32 Lunch counter.



### **4 SEATER TABLE AND CHAIR STANDARDS**



## 



**CHAPTER-6** 

### **DEVELOPMENT OF**

**DRAWINGS** 

### FLOOR RACEWAY LAYUOT



### **CHAPTER-7**

### **INTERIOR ELECTIVE**

### **INTERIOR ELECTIVE DETAILS**



### **WALL DETAILS**





**DETAIL** 





GUIDED BY: AR.SAURABH SAXENA

### **INTERIOR ELECTIVE DETAILS**

### **PERGOLA DETAILS**





### **SOFA DETAILS**







### **ROOFTOP CAFÉ & RESTAURANT 3D VEIW**

### 3<sup>rd</sup> FLOOR INTERIOR VEIW

### **RECEPTION AREA**





### **ROUND SOFA AREA DESIGN**





### **CENTER SEATING AREA DESIGN**





**FAMILY DINING AREA DESIGN** 





### **ROOFTOP CAFÉ & RESTAURANT 3D VEIW**

### **TOP FLOOR INTERIOR VEIW**

### **PERGOLA SEATING AREA DESIGN**





### **UMBRELLA AREA DESIGN**





**CENTER SEATING AREA DESIGN** 





BAR AND DANCE PERFORMANCE AREA DESIGN





### **THANK YOU**

FAIZ AHMAD

faijumalik@bbdu.ac.in







### SECTINAL ELEVATION AND DETAILS







SECTINAL ELEVATION (B)











3rd FLOOR ELECTRICAL LAYOUT