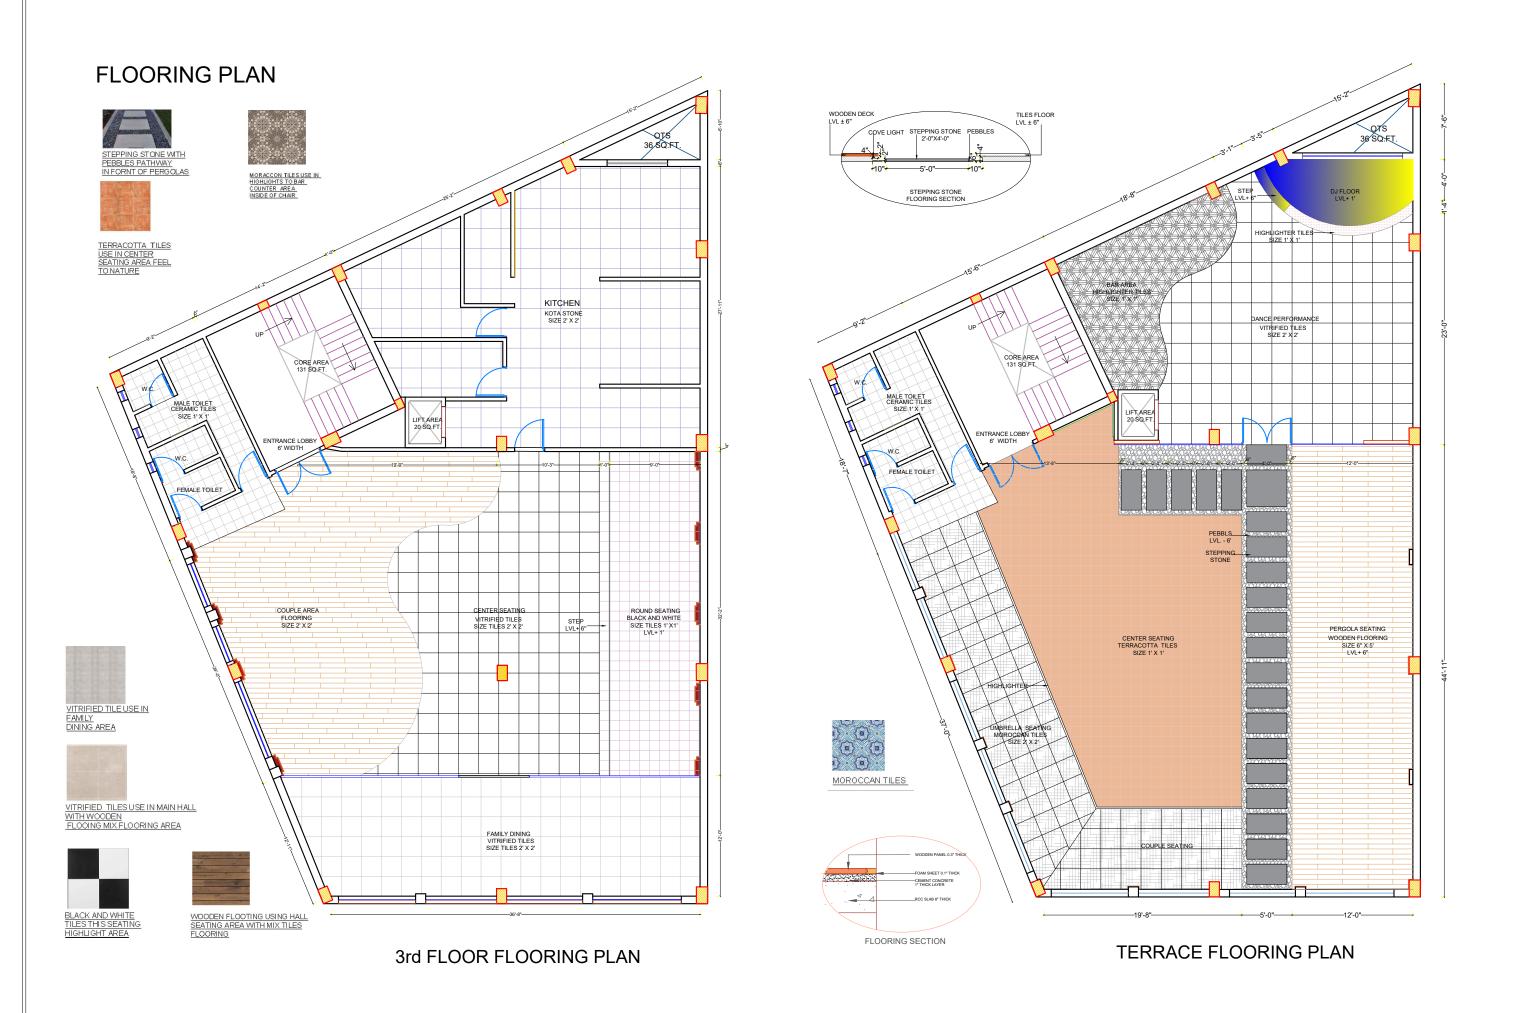

ERIOR ELECTIVE**

### **INTERIOR ELECTIVE DETAILS**



### **WALL DETAILS**





**DETAIL** 





GUIDED BY: AR.SAURABH SAXENA

### **INTERIOR ELECTIVE DETAILS**

### **PERGOLA DETAILS**





### **SOFA DETAILS**







### **ROOFTOP CAFÉ & RESTAURANT 3D VEIW**

### 3<sup>rd</sup> FLOOR INTERIOR VEIW

### **RECEPTION AREA**





### **ROUND SOFA AREA DESIGN**





### **CENTER SEATING AREA DESIGN**





**FAMILY DINING AREA DESIGN** 





### **ROOFTOP CAFÉ & RESTAURANT 3D VEIW**

### **TOP FLOOR INTERIOR VEIW**

### **PERGOLA SEATING AREA DESIGN**





### **UMBRELLA AREA DESIGN**





**CENTER SEATING AREA DESIGN** 





BAR AND DANCE PERFORMANCE AREA DESIGN





### **THANK YOU**

FAIZ AHMAD

faijumalik@bbdu.ac.in







### SECTINAL ELEVATION AND DETAILS







SECTINAL ELEVATION (B)











3rd FLOOR ELECTRICAL LAYOUT