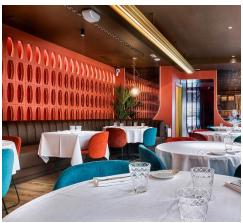

### **ABOUT THE PROJECT**

- THE BEAUTY OF SPAIN'S ARAGON PROVINCE INFORMED THE EARTHY
- COLOUR PALETTE.
- NATURAL MATERIALS AND CURVED FORMS USED IN THIS FINE-DINING
- RESTAURANT INTERIOR BY VALENCIA STUDIO MASQUESPACIO.
- · LOCATED IN THE CITY OF HUESCA,
- PUKKEL SERVES UP A MENU OF HEALTHY FOOD AND, ACCORDING
- TO THE OWNERS, AIMS TO OFFER "A SENSORIAL EXPERIENCE BEYOND THE GASTRONOMY."

- THE INTERIOR USES A PALETTE OF NATURAL MATERIALS AND
- COLOURS AND UNDULATING, TEXTURED FORMS THAT ARE INTENDED TO REFLECT THE BEAUTY OF THE NEARBY
- PYRENEES MOUNTAINS AND SURROUNDING COUNTRYSIDE.
- "AFTER DOING A WORKSHOP WITH [PUKKEL'S OWNERS], JORGE AND MIKEL, WE IMMEDIATELY PROPOSED TO WORK WITH 100 PER CENT
- NATURAL MATERIALS AND INTEGRATE NATURE INTO THE SPACE,"
- SAID CHRISTOPHE PENASSE, CO-FOUNDER OF MASQUESPACIO
- THIS CURVED PATH IS FURTHER HIGHLIGHTED BY THE COLOUR THE FLOOR TILES, WHICH CHANGE FROM NATURAL TERRACOTTA TO GLAZED GREEN OR WHITE IN
- THE DIFFERENT SEATING AREAS. UNEVEN SURFACE FINISHES SUCH AS ROUGH STUCCO.
- CERAMIC AND TERRACOTTA TILES ARE USED TO REFLECT THE TEXTURES AND FORMS FOUND IN NATURE.

### **FLOORING**

- THE DESIGN STUDIO SELECTED DIFFERENT TONES OF BROWN, WHITE AND GREEN THAT ARE USED ALONGSIDE GOLD ACCENTS,
- WHICH IT SAID ADD A "LITTLE BIT OF SOPHISTICATION" TO THE SPACE.
- THE RESTAURANT'S LAYOUT FOLLOWS
- THE CURVED LINES AND CIRCULAR FORMS OF THE BOOTH SEATING TO CREATE A WINDING PATHWAY THROUGH
- THE SPACE. ACCORDING TO THE DESIGNERS, THIS IS INTENDED TO CREATE