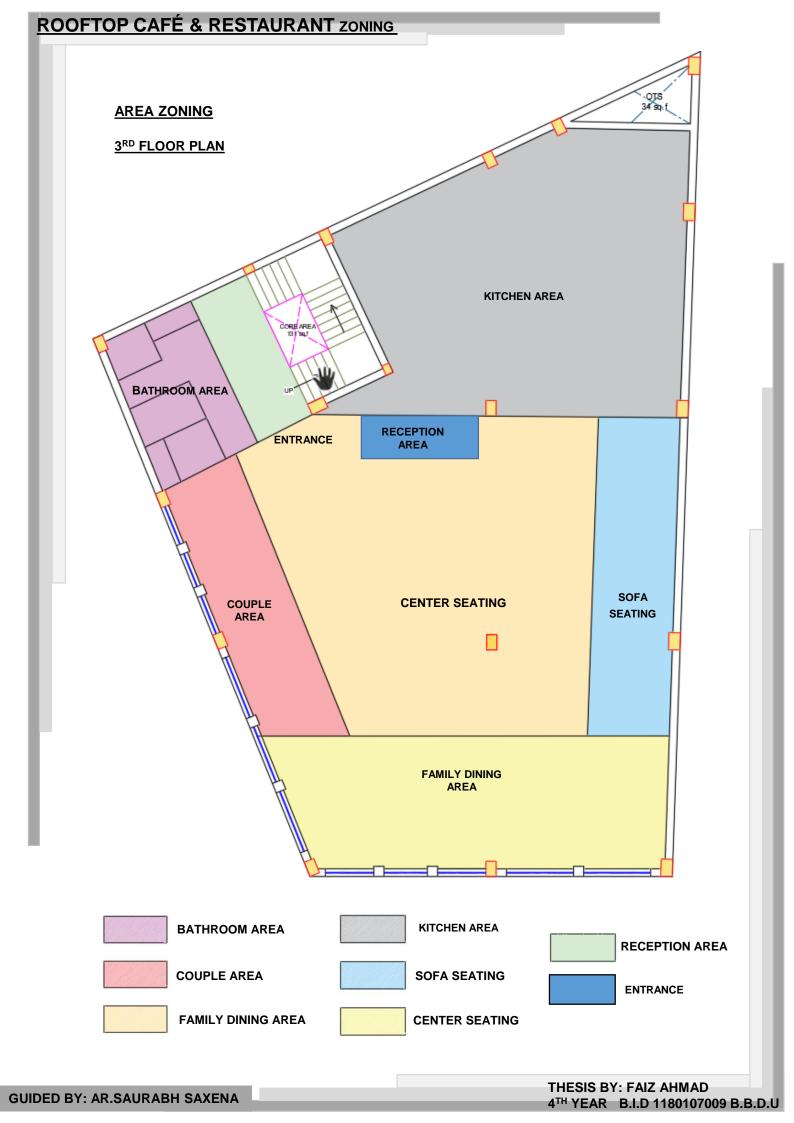

### ROOFTOP CAFÉ & RESTAURANT ZONING **AREA ZONING TOP FLOOR PLAN DJ AREA PERFOMANCE** + BAR AREA BATHROOM AREA **RECEPTION AREA ENTRANCE PERGOLA OPEN SEATING** COUPLE **AREA** AREA **COUPLE AREA RECEPTION AREA ENTRANCE BATHROOM AREA OPEN SEATING DJ AREA PERFOMANCE PERGOLA AREA** + BAR AREA THESIS BY: FAIZ AHMAD **GUIDED BY: AR.SAURABH SAXENA**

4<sup>TH</sup> YEAR B.I.D 1180107009 B.B.D.U

### FRAMED INTERIORSPACE REQUIREMENTS

- ENTRANCE
- RECEPTION
- CENTRE SEATING
- FAMILY DINING
- SOFA DINING

- COUPLE SEATING
- KITCHEN
- SELFIE POINT
- PERFOMANCE AREA
- OPEN SEATING

- BAR AREA
  - PERGOLA SEATING
  - 2 SEATER SEATING
  - WASHROOM