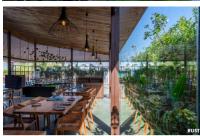

#### **ABOUT THE PROJECT**

- LOCATED IN AN OUTSKIRT OF RAJKOT, THIS MESMERIZING
- TEA VILLA CAFÉ IS DESIGNED BY RUST- THE DESIGN STUDIO & EVEN PROJECT SOLUTIONS IN COLLABORATION.
- THE DESIGNERS HAVING IN MIND, SUSTAINABILITY AND GIVING BACK TO NATURE AND THUS THEY USED NATURAL STONE.
- LOCALLY AVAILABLE MATERIALS AND A LOT OF TREES AND PLANTS DURING THE DESIGN PROCESS. SURFACES REPORTERS (SR) HAS COVERED
- WATER FLOWING DOWN TO A STONE WALL WELCOMES US WITH GUSHING SOUND, TRANSPORTING US TO THE DESIGNER'S IMAGINATION OF SPACE AMIDST NATURE.
- THE BACKLIT SIGNAGE ON THE WATER WALL ENABLES IT TO ATTRACT EVERYONE'S ATTENTION WITH THE LIGHT AND SOUND, AT THE SAME TIME
- IT HELPS TO PROVIDE PRIVACY FROM INSIDE AND CURIOSITY FROM OUTSIDE.
- JUST THE RIGHT AMOUNT OF LIGHT AND STONE PATTERNS TO GUIDE THROUGH

#### LOCATION

**ADDRESS:** PLOT NO. 12,13,14,

ASHOKPALAV PARK, KALAWAD RD,
NEAR DRIVE IN CINEMA, VIRADA, VAJDI,

GUJARAT 360005, INDIA

TEA VILLA CAFE : EXPERIENCING A SPACE AMIDST NATURE