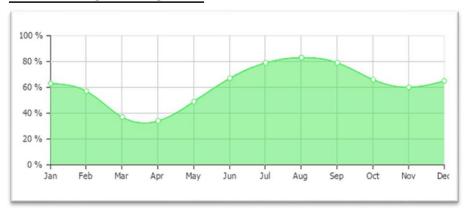

#### **RELATIVE HUMIDITY GRAPH**

- THE MUGGIER PERIOD OF THE YEAR LASTS FOR 5.5 MONTHS, FROM MAY 13 TO OCTOBER 30, DURING WHICH TIME THE COMFORT LEVEL
- IS MUGGY, OPPRESSIVE, OR MISERABLE AT LEAST 25% OF THE TIME.
- THE MONTH WITH THE MOST MUGGY DAYS IN

KANPUR IS AUGUST, WITH 31.0 DAYS THAT ARE MUGGY OR WORSE.

THE MONTH WITH THE FEWEST MUGGY DAYS IN KANPUR IS JANUARY, WITH 0.1 DAYS THAT ARE MUGGY OR WORSE