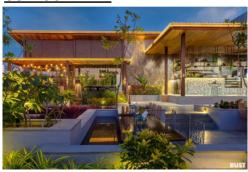

#### **ENTRANCE**

- WATER FLOWING DOWN TO A STONE
- WALL WELCOMES US WITH GUSHING SOUND,
- TRANSPORTING US TO THE DESIGNER'S IMAGINATION OF SPACE AMIDST NATURE.
- THE BACKLIT SIGNAGE ON THE WATER WALL ENABLES IT TO ATTRACT
- · EVERYONE'S ATTENTIO WITH THE LIGHT AND SOUND,
- ARTICULATED THROUGH THE ENTRANCE AND CULMINATES INTO VARIOUS CONNECTING PATHWAYS. EACH PATHWAY IS VERY CAREFULLY DEVELOPED WITH A SELECTIVE PLANTATION,

#### **WAITING SPACE**

- AN AMPHITHEATRE AND WAITING SPACE IS DEVELOPED
  IN A LARGE SECTION OF THE SITE
- OVERLOOKING THE GREENS

- THIS SPACE HAS BEEN
   PLANNED FOR LIVE
   PERFORMANCES, CONCERTS
   AND OTHER
- ENTERTAINMENT ACTIVITIES
   WHICH DRAWS THE ATTENTION
   OF THE VISITORS WHILE
   WAITING

#### **COVERD AREA**

- A WATER BODY WITH FREE FLOWING WATER , FIRE AND GREENS
- · ONE AS THEY ENTER THE INDOOR RESTAURANT.
- THE WHOLE IDEA WAS TO INFUSE THE ELEMENTS OF NATURE IN
- THE SPACE I.E. WATER, FIRE, EARTH.MADE IN BLACK GRANITE IT
- AN EVEN FLOOR IS ACHIEVED WITH HELP OF KOTA STONE.
- THE LAYOUT IS DESIGNED IN SUCH A WAY THAT ALL THE TABLES