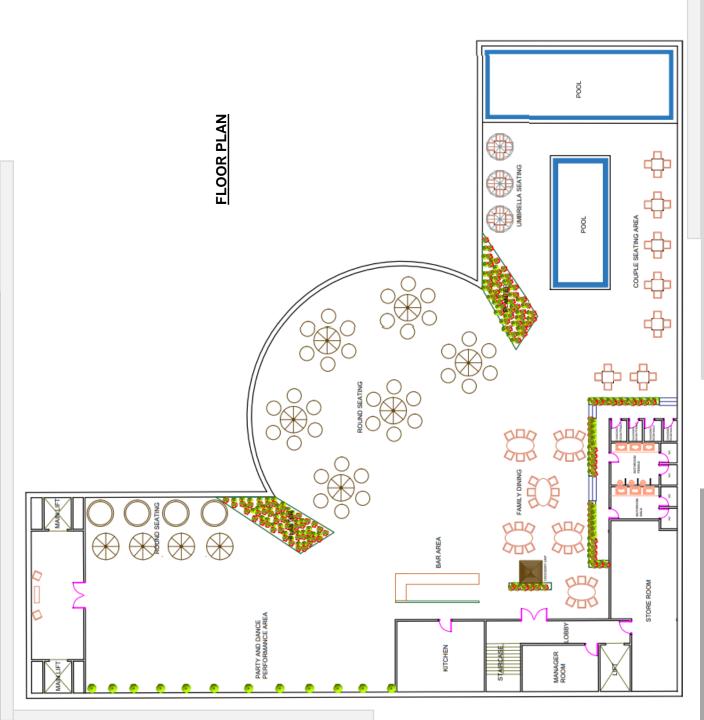

# AREA

- FAMILY DINING AREA 9'4"X 8'0"
- COUPLE SEATING 10'6 X 27'7"
- **UMBRELLA SEATING**
- **SELFIE POINT 12' FEET WIDTH** BAR AREA 8'0" X 7'0"

(DETAILED FLOORING SECTION)

- **FEATURE WALL 10' FEET WIDTH**
- **PERGOLA SEATING 18'0" X 19'4"**

# SERVICES

- KITCHEN 10'6" X 16'4" A
- STORE ROOM 4'4" X 8'11"
- BATHROOM MALE 4'10" X 5'10"
- BATHROOM FEMALE 4'10 X 5'10"
- STAIRCASE 7'0" X 14'4"
  - LIFT 5'0" X 6'0"
    - LOBY 10'6" X 14'4"
- THESIS BY: FAIZ AHMAD 4<sup>TH</sup> YEAR B.I.D 1180107009 B.B.D.U

# AREA

- > COUPLE SEATING
- **UMBRELLA SEATING**
- BAR AREA
- **SELFY POINT**
- FEATURE WALL
- POOL
- ROUND SEATING
- > DANCE PERFOMANCE AREA

# SERVICES

- **KITCHEN**
- > STORE ROOM
- **BATHROOM**
- CHANGING ROOM
- STAIRCASE
- 띰