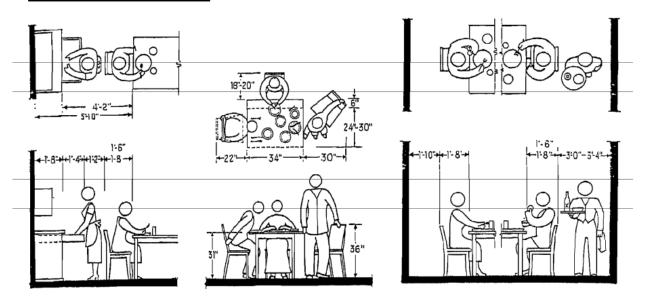

### **DINING TABLE AND CHAIR**

Fig. 32 Lunch counter.

### **4 SEATER TABLE AND CHAIR STANDARDS**