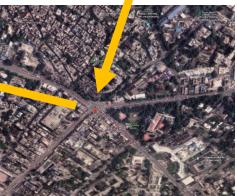

# **SITE ACCESSIBILITY**

- THE SITE CAN BE
   ACCESED FROM ALL FOUR
   SIDES, AS MY SITE IS
   LOCATED IN THE KANPUR
   OF THE CITY WHICH IS
   MAIN AREA OF THE CITY
   KANPUR
- THE MAIN ROAD INFRONT OF THE SITE IS REAR ROAD. ALSO KNOWN AS IMPERIAL STREET.
- OTHER LANDMARS WHICH CONNECTS SITE TO LOCAL FAMOUS AREA ARE ARYA NAGAR CHAURAHA, IN JOIN OLD COLONY ROAD AND DAYAL ROAD ALSO SABZI MANDI ROAD

NEAREST RAILWAY STATION 6.9 KM KANPUR CENTRAL RAILWAY STATION

NEAREST BUS STATION 5.4KM
JHAKARKATI BUS STATION KANPUR

AIRPOT 80 KM CHAUDHARY CHARAN SINGH INTERNATIONAL AIRPOT LUCKNOW

SITE

ACCESSABLE ROADS