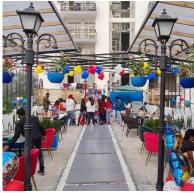

#### **INTRODUCTION**

- JANNAT" ROOF-TOP RESTAURANT & BAR HIGH ABOVE THE CITY.
- THE ROOFTOP OUTDOOR RESTAURANT & BAR EMBRACES THE FRESH LUCKNOW BREEZE, WHILE OFFERING A MAGNIFICENT VIEW OF THE CITY.
- PLEASANT MUSIC AND CASUAL AL FRESCO DINING. WITH A LARGE AND VARIED MENU FOR BOTH LUNCH AND DINNER,
- JANNAT FEATURES FRESH NATURAL INGREDIENTS INFUSED IN SIMPLE COOKING FROM GRILLED MEAT AND FISH DISHES,
- JANNAT OFFERS SOMETHING TO SATISFY EVERY TASTE, AND AN ATMOSPHERE OF CASUAL
- JANNAT AT DAYAL PARADISE IS BEST FOR EVENTS IN GOMTI NAGAR, LUCKNOW, JANNAT AT DAYAL PARADISE

#### PRESENT AMBIENCE INTERIOR SPACE

#### **INTERIOR FEATURES**