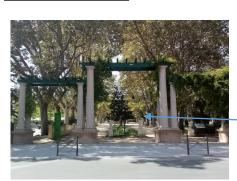

ETTE OF NATURAL MATERIALS AND
- COLOURS AND UNDULATING, TEXTURED FORMS THAT ARE INTENDED TO REFLECT THE BEAUTY OF THE NEARBY
- PYRENEES MOUNTAINS AND SURROUNDING COUNTRYSIDE.
- "AFTER DOING A WORKSHOP WITH [PUKKEL'S OWNERS], JORGE AND MIKEL, WE IMMEDIATELY PROPOSED TO WORK WITH 100 PER CENT
- NATURAL MATERIALS AND INTEGRATE NATURE INTO THE SPACE,"
- SAID CHRISTOPHE PENASSE, CO-FOUNDER OF MASQUESPACIO
- THIS CURVED PATH IS FURTHER HIGHLIGHTED BY THE COLOUR THE FLOOR TILES, WHICH CHANGE FROM NATURAL TERRACOTTA TO GLAZED GREEN OR WHITE IN
- THE DIFFERENT SEATING AREAS. UNEVEN SURFACE FINISHES SUCH AS ROUGH STUCCO.
- CERAMIC AND TERRACOTTA TILES ARE USED TO REFLECT THE TEXTURES AND FORMS FOUND IN NATURE.



### **LOCATION**:

ADDRESS: C. DEL PARQUE, 3, 22002 HUESCA, SPAIN



PUKKA RESTAURANT



PARQUE MIGUEL SERVET



HOTEL PEDRO I DE ARAGÓNT

### **SPAIN GOOGLE MAP**



THESIS BY: FAIZ AHMAD

4<sup>TH</sup> YEAR B.I.D 1180107009 B.B.D.U

<u>LANDMARKSNEARBY</u>

### LITERATURE STUDY-2 PUKKA RESTAURANT, SPAIN

### PRESENT AMBIENCE INTERIOR SPACE

### **LANDSCAPE**

- "WE INVESTIGATED THE PROVINCE OF HUESCA AND STARTED TO DISCOVER
- THE BEAUTY OF THE MOUNTAINS AND PARKS IN ITS SURROUNDINGS," ADDED MASQUESPACIO CREATIVE DIRECTOR ANA HERNÁNDEZ.
- "WE DEFINITELY FOUND THE REFERENCE WE WERE LOOKING FOR AND THAT FITTED PERFECTLY WITH
- · THE HEALTHY LIFESTYLE CONCEPT FROM PUKKEL.





### **FLOORING**

- THE DESIGN STUDIO SELECTED DIFFERENT TONES OF BROWN, WHITE AND GREEN THAT ARE USED ALONGSIDE GOLD ACCENTS,
- WHICH IT SAID ADD A "LITTLE BIT OF SOPHISTICATION" TO THE SPACE.
- THE RES