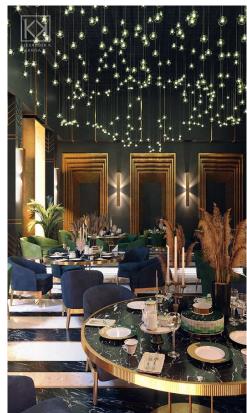

### **CONCEPTUAL 3D VIEWS**

RESTAURANT SPACE IS DESIGNED ON THE THEME TAKEN FROM LIVING CLIFFSS.

ELEMENTS TAKEN FROM THE THEME ARE THE SHORE OF LIVING CLIFFS THESE TEXTURES USED ON WALLS.

POPS OF BOLD ACENT COLOR USED ON THE SCULPTURE MADE OF LIGHT HOUSE AS THE ELEMENT OF INTERIOR DESIGN.

EXPOSED CEILING

TERRACOTTA PENDANT LIGHTS

JALI MADE IN TERRACOTTA

COUNTER TOP GRENITE FINSH

LEATHER FINSH BAR STOOL WITH MS FRAME

► WOODEN FLOORING

### VPOPS COLOR TERRACOTTA PENDANT LIGHTS

PENDANT LIGHT

POP CEILING WITH

LEATHER FINSH SOFA SEATING

WHITE COLOR FLOORING TERRACOTTA TILES

RED COLOR FLOORING TERRACOTTA TILES
GUIDED BY: AR.SAURABH SAXENA

**EXPOSED CEILING** 