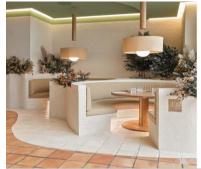

### **ABOUT THE PROJECT**

- THE BEAUTY OF SPAIN'S ARAGON PROVINCE INFORMED THE EARTHY
- COLOUR PALETTE.
- NATURAL MATERIALS AND CURVED FORMS USED IN THIS FINE-DINING
- RESTAURANT INTERIOR BY VALENCIA STUDIO MASQUESPACIO.
- · LOCATED IN THE CITY OF HUESCA,
- PUKKEL SERVES UP A MENU OF HEALTHY FOOD AND, ACCORDING
- TO THE OWNERS, AIMS TO OFFER "A SENSORIAL EXPERIENCE BEYOND THE GASTRONOMY."

- THE INTERIOR USES A PALETTE OF NATURAL MATERIALS AND
- COLOURS AND UNDULATING, TEXTURED FORMS THAT ARE INTENDED TO REFLECT THE BEAUTY OF THE NEARBY
- PYRENEES MOUNTAINS AND SURROUNDING COUNTRYSIDE.
- "AFTER DOING A WORKSHOP WITH [PUKKEL'S OWNERS], JORGE AND MIKEL, WE IMMEDIATELY PROPOSED TO WORK WITH 100 PER CENT
- NATURAL MATERIALS AND INTEGRATE NATURE INTO THE SPACE,"
- SAID CHRISTOPHE PENASSE, CO-FOUNDER OF MASQUESPACIO
- THIS CURVED PATH IS FURTHER HIGHLIGHTED BY THE COLOUR THE FLOOR TILES, WHICH CHANGE FROM NATURAL TERRACOTTA TO GLAZED GREEN OR WHITE IN
- THE DIFFERENT SEATING AREAS. UNEVEN SURFACE FINISHES SUCH AS ROUGH STUCCO.
- CERAMIC AND TERRACOTTA TILES ARE USED TO REFLECT THE TEXTURES AND FORMS FOUND IN NATURE.

### **FLOORING**

- THE DESIGN STUDIO SELECTED DIFFERENT TONES OF BROWN, WHITE AND GREEN THAT ARE USED ALONGSIDE GOLD ACCENTS,
- WHICH IT SAID ADD A "LITTLE BIT OF SOPHISTICATION" TO THE SPACE.
- THE RESTAURANT'S LAYOUT FOLLOWS
- THE CURVED LINES AND CIRCULAR FORMS OF THE BOOTH SEATING TO CREATE A WINDING PATHWAY THROUGH
- THE SPACE. ACCORDING TO THE DESIGNERS, THIS IS INTENDED TO CREATE

### **PLANTER**

THE STUCCO SEATING
BOOTHS FEATURE

INTEGRATED PLANTERS FILLED WITH PLANTS AND FLOWERS

- THAT WILL CHANGE DEPENDING ON
- THE SEASON.OTHER RESTAURANTS DESIGNED BY THE STUDIO INCLUDE THE MILAN OUTPOST OF ITALIAN FAST-FOOD CHAIN BUN, WHERE IT SELECTED A LILAC AND AVOCADO-GREEN COLOUR SCHEME TO CREATE A YOUTHFULYET
- "SOPHISTICATED" INTERIOR, AND A TROPICAL SUSHI RESTAURANT IN VALENCIA, SPAIN, THAT MIXES JAPANESE AND BRAZILIAN-INSPIRED DESIGN ELEMENTS