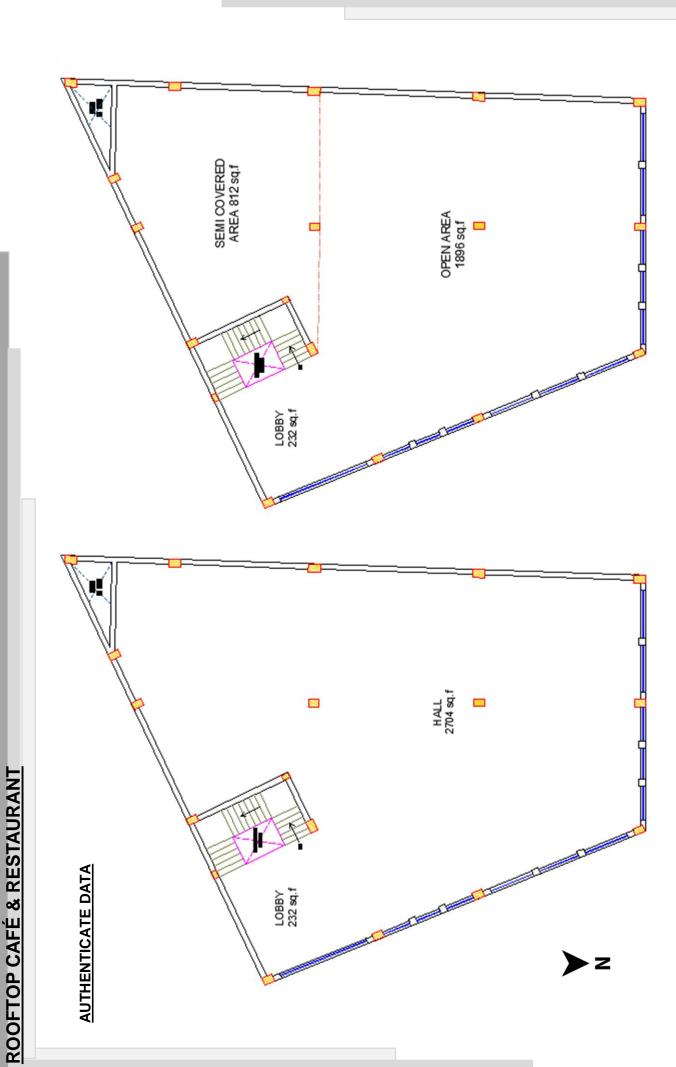

#### INTRODUCTION ABOU THE SITE

- TOTAL AREA 6140 SQ FEET
- 3RD FLOOR AREA 2704 SQ FEET
- TOP FLOOR OPEN AREA 1896 SQ FEET
- TOP FLOOR SEMI COVERDED AREA 812 SQ. FEET
- FRONT ROAD 5M WIDE
- REAR ROAD 5M WIDE
- THE SITE IS PROPOSED IN KANPUR AS ROOFTOP
- CAFÉ & RESTAURANT

4<sup>TH</sup> YEAR B.I.D 1180107009 B.B.D.U

PROPOSED 3RD FLOOR PLAN AND TOP FLOOR PLAN