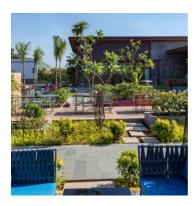

#### INTRODUCTION ABOU THE SITE

- TOTAL AREA 6140 SQ FEET
- 3RD FLOOR AREA 2704 SQ FEET
- TOP FLOOR OPEN AREA 1896 SQ FEET
- TOP FLOOR SEMI COVERDED AREA 812 SQ. FEET
- FRONT ROAD 5M WIDE
- REAR ROAD 5M WIDE
- THE SITE IS PROPOSED IN KANPUR AS ROOFTOP
- CAFÉ & RESTAURANT

# **SITE ACCESSIBILITY**

- THE SITE CAN BE
   ACCESED FROM ALL FOUR
   SIDES, AS MY SITE IS
   LOCATED IN THE KANPUR
   OF THE CITY WHICH IS
   MAIN AREA OF THE CITY
   KANPUR
- THE MAIN ROAD INFRONT OF THE SITE IS REAR ROAD. ALSO KNOWN AS IMPERIAL STREET.
- OTHER LANDMARS WHICH CONNECTS SITE TO LOCAL FAMOUS AREA ARE ARYA NAGAR CHAURAHA, IN JOIN OLD COLONY ROAD AND DAYAL ROAD ALSO SABZI MANDI ROAD