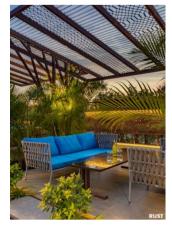

#### **ROOFTOP SEATING**

FIXED STYLED SITTING UNITS ARE MADE WITH THE USE OF ROPES WAS AN INSPIRATION OF TRADITIONAL CHARPAI. HERE PEOPLE CAN UNWIND AND ENJOY

Т

E

R

0

R

D

THE BLISS OF NATURE. THE STONE GRIT WALL PROVIDES FOR THE SECTION TO BE SEPARATED FROM THE REST OF THE SPACE.

#### FIXED STYLED SITTING

- FIXED STYLED SITTING UNITS ARE MADE WITH THE USE OF ROPES WAS AN INSPIRATION OF TRADITIONAL CHARPAI.
- HERE PEOPLE CAN UNWIND AND ENJOY THE BLISS OF NATURE.
- THE STONE GRIT WALL PROVIDES FOR THE SECTION TO BE SEPARATED FROM THE REST OF THE SPACE.
- A SECTION OF WALL ALONG THE PASSAGE IS CONVERTED INTO THE FEATURE WALL FOR THE YOUNGSTERS TO POSE WITH THEIR PHONES.
- THE PASSAGE CULMINATES IN THE INDOOR RESTAURANT.
- THE JUXTAPOSITION OF SPACES HAS BEEN PLANNED IN SUCH A WAY THAT EACH SPACE OPENS OUT TO THE PLANTED GREEN
- REAS. ALL SPACES FEEL PART OF THE GREEN PATCH