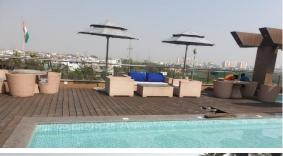

TIFICIAL GRASS





#### FEATURE WALL

- THE SECOND LIFT ENTRY WALL IS CREATED THE FEATURE WALL WITH NEON LIGHT AND WRITE THE JANNAT AND FEEL GOOD FEATURE TYPES ARE WRITE IN THE WALL
- THE WALL IS GREEN WALL ARTIFICIAL VERTICAL PLANT WALL PANELING WITH DIFFERENT TYPES OF PLANTS
- GREEN WALL USE MANY TYPES OF FLOWERS USE IN THE WALL WITH LIGHTS

**FEATURE** 

#### **PLANTER**



- 1 AREACA PLAM
- **2 PALM TREE**
- **3 PLUMERICA PLAN**
- 4 PALM HUGE GIANT











PLANTER IS THE DESIGN
RECTANGULAR POT
MADE IN GRANITE
MARBLE
DIFFERENT TYPES OF
PLANT USE THE
PLANTER LIKE

#### **FURNITURE**

- FURNITURE MADE IN WICKER CHAIRS AND TABLE WITH GLASS
- ROUND CHAIRS IS SAME MATERIALS WICKER ALSO STOOLS MADE IN WICKER
- ALL FURNITURE CUSSION ITS VERY DIFFERENT COLOURS USE LIKE BLUE AND YELLOW









#### **CANOPY**

**KITCHEN** 

THE ROOF CANOPY IS CAFÉ
ROUND SEATING CENTER AREA



#### MAIN LIFT

- THE MAIN LIFT JANNAT CAFÉ DESIGN
  BRIGHT COLOR USE WALL PANELING
  WOODEN PANELING AND GRANITE
  CLADDING
- THE LIFT LOBBY SEATING CHAIRS ON FRONT OF LIFT
- FALSE CEILING AND WALL CLADDING GRANITE PANEL









#### DATINOO

FURNITURE SS MODERN
KITCHEN AND THE WASHING AREA
INSIDE OF KITCHEN

KITCHEN INTERIORS IS NORMAL

- CHINESE COOKING AND INDIAN

  COOKING PARTITION DIVIDED THE KITCHEN
- OUTSIDE OF KITCHEN SERVING TABLE AND CROCKERY ITEMS







- BATHROOM INTERIOR IS MIRROR IS
  SELFIE POINT IN USE NEON LIGHTS
  ALSO USE STRIP LIGHT BACK SIDE OF
  MIRROR
- BASIN COUNTER IS GRANITE TOP AND
  WALL CLADDING VITRIFIED TILES ON
  WALL HIGHLIGHTING THE GRANITE
  STRIP



# AREA

- > CO