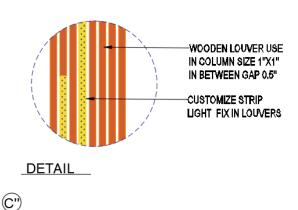

| THECK DV                                                                                               | ENIZ ALMAD                                                                                                             |

THESIS BY: FAIZ AHMAD

4<sup>TH</sup> YEAR B.I.D 1180107009 B.B.D.U

### **2 SEATAR SEATING**



THESIS BY: FAIZ AHMAD
4TH YEAR B.I.D 1180107009 B.B.D.U

**GUIDED BY: AR.SAURABH SAXENA** 

### **DINING TABLE AND CHAIR**





Fig. 32 Lunch counter.



### **4 SEATER TABLE AND CHAIR STANDARDS**



## 



**CHAPTER-6** 

### **DEVELOPMENT OF**

**DRAWINGS** 

### FLOOR RACEWAY LAYUOT



### **CHAPTER-7**

### **INTERIOR ELECTIVE**

### **INTERIOR ELECTIVE DETAILS**



### **WALL DETAILS**





**DETAIL** 





GUIDED BY: AR.SAURABH SAXENA

### **INTERIOR ELECTIVE DETAILS**

### **PERGOLA DETAILS**





### **SOFA DETAILS**







### **ROOFTOP CAFÉ & RESTAURANT 3D VEIW**

### 3<sup>rd</sup> FLOOR INTERIOR VEIW

### **RECEPTION AREA**





### **ROUND SOFA AREA DESIGN**





### **CENTER SEATING AREA DESIGN**





**FAMILY DINING AREA DESIGN** 





### **ROOFTOP CAFÉ & RESTAURANT 3D VEIW**

### **TOP FLOOR INTERIOR VEIW**

### **PERGOLA SEATING AREA DESIGN**





### **UMBRELLA AREA DESIGN**





**CENTER SEATING AREA DESIGN** 





BAR AND DANCE PERFORMANCE AREA DESIGN





### **THANK YOU**

FAIZ AHMAD

faijumalik@bbdu.ac.in







### SECTINAL ELEVATION AND DETAILS







SECTINAL ELEVATION (B)











3rd FLOOR ELECTRICAL LAYOUT