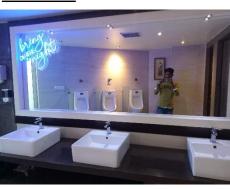

#### **BATHROOM**

- BATHROOM FLOORING IS CERAMIC TILES
- · WALL PANELING IS VITRIFIED TILES AND BACK SIDE OF MIRROR
- THE MIRROR ARE BACK SIDE USE THE STRIP LIGHTS ON FRONT OF BASIN
- · FRONT OF BASIN USE THE MOSAICS PATTERNS TILES