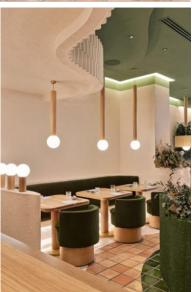

### **CONCEPTUAL 3D VIEWS**

RESTAURANT SPACE IS DESIGNED ON THE THEME TAKEN FROM LIVING CLIFFSS.

ELEMENTS TAKEN FROM THE THEME ARE THE SHORE OF LIVING CLIFFS THESE TEXTURES USED ON WALLS.

POPS OF BOLD ACENT COLOR USED ON THE SCULPTURE MADE OF LIGHT HOUSE AS THE ELEMENT OF INTERIOR DESIGN.

EXPOSED CEILING

TERRACOTTA PENDANT LIGHTS

JALI MADE IN TERRACOTTA

COUNTER TOP GRENITE FINSH

LEATHER FINSH BAR STOOL WITH MS FRAME

► WOODEN FLOORING

### VPOPS COLOR TERRACOTTA PENDANT LIGHTS

PENDANT LIGHT

POP CEILING WITH

LEATHER FINSH SOFA SEATING

WHITE COLOR FLOORING TERRACOTTA TILES

RED COLOR FLOORING TERRACOTTA TILES
GUIDED BY: AR.SAURABH SAXENA

**EXPOSED CEILING** 