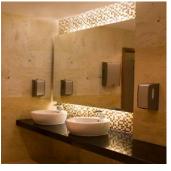

#### **BATHROOM**

- BATHROOM FLOORING IS CERAMIC TILES
- · WALL PANELING IS VITRIFIED TILES AND BACK SIDE OF MIRROR
- THE MIRROR ARE BACK SIDE USE THE STRIP LIGHTS ON FRONT OF BASIN
- · FRONT OF BASIN USE THE MOSAICS PATTERNS TILES