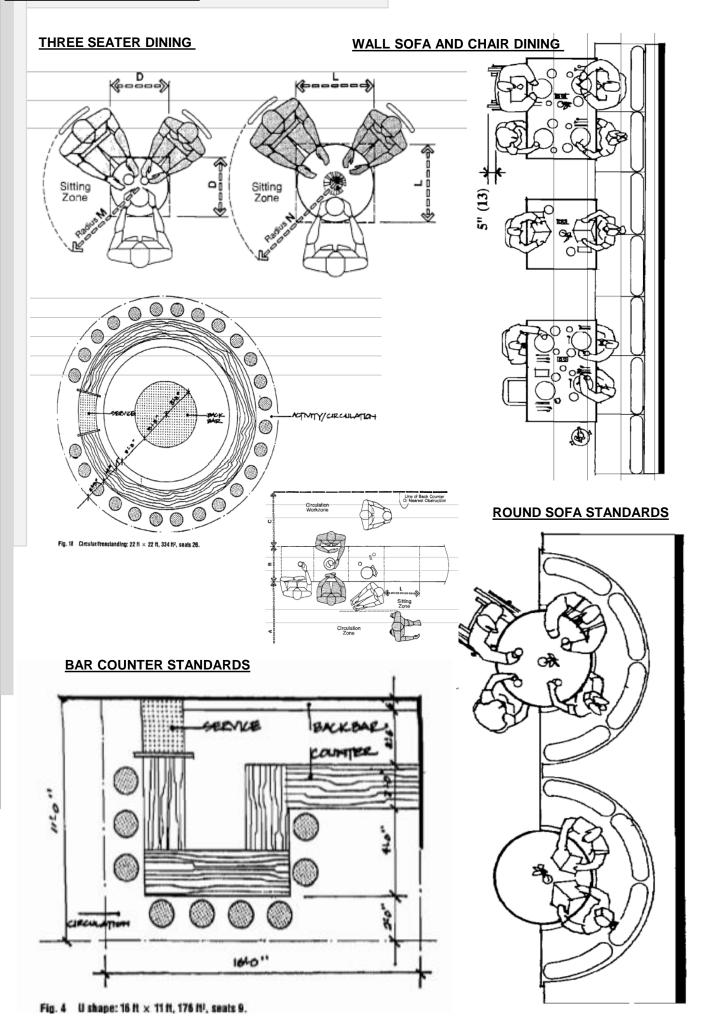

### **DINING TABLE AND CHAIR**

Fig. 32 Lunch counter.

### **4 SEATER TABLE AND CHAIR STANDARDS**