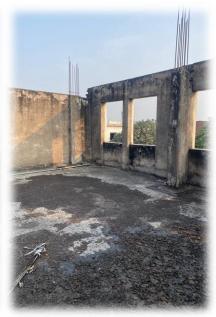

| 1hr 35min  |



NEAREST RAILWAY STATION 6.9 KM KANPUR CENTRAL RAILWAY STATION



NEAREST BUS STATION 5.4KM
JHAKARKATI BUS STATION KANPUR



AIRPOT 80 KM CHAUDHARY CHARAN SINGH INTERNATIONAL AIRPOT LUCKNOW



SITE



ACCESSABLE ROADS

# **SITE ACCESSIBILITY**

- THE SITE CAN BE
   ACCESED FROM ALL FOUR
   SIDES, AS MY SITE IS
   LOCATED IN THE KANPUR
   OF THE CITY WHICH IS
   MAIN AREA OF THE CITY
   KANPUR
- THE MAIN ROAD INFRONT OF THE SITE IS REAR ROAD. ALSO KNOWN AS IMPERIAL STREET.
- OTHER LANDMARS WHICH CONNECTS SITE TO LOCAL FAMOUS AREA ARE ARYA NAGAR CHAURAHA, IN JOIN OLD COLONY ROAD AND DAYAL ROAD ALSO SABZI MANDI ROAD





4<sup>TH</sup> YEAR B.I.D 1180107009 B.B.D.U



PROPOSED 3RD FLOOR PLAN AND TOP FLOOR PLAN

# **ROOFTOP CAFÉ & RESTAURANT SITE STUDY**

# SITE IMAGES









#### **SURRONDING IMAGE NEAR SITE**







# **ROOFTOP CAFÉ & RESTAURANT CLIMATE STUDY**



GUIDED BY: AR.SAURABH SAXENA

9, LATER AT 6:58 AM ON JANUARY 13.

30, LATER AT 7:05 PM ON JULY 3

THE EARLIEST SUNSET IS AT 5:15 PM ON NOVEMBER

# **ROOFTOP CAFÉ & RESTAURANT CLIMATE STUDY**

#### **RELATIVE HUMIDITY GRAPH**



- THE MUGGIER PERIOD OF THE YEAR LASTS FOR 5.5 MONTHS, FROM MAY 13 TO OCTOBER 30, DURING WHICH TIME THE COMFORT LEVEL
- IS MUGGY, OPPRESSIVE, OR MISERABLE AT LEAST 25% OF THE TIME.
- THE MONTH WITH THE MOST MUGGY DAYS IN

KANPUR IS AUGUST, WITH 31.0 DAYS THAT ARE MUGGY OR WORSE.

THE MONTH WITH THE FEWEST MUGGY DAYS IN KANPUR IS JANUARY, WITH 0.1 DAYS THAT ARE MUGGY OR WORSE

#### **RAINFALL GRAPH**

- THE DRIEST MONTH IS NOVEMBER, WITH 4 MM | 0.2 INCH OF RAIN. IN JULY,
- T