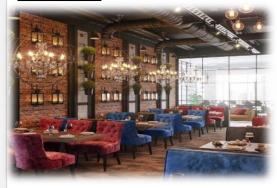

#### **INTRODUCTION**

- JANNAT" ROOF-TOP RESTAURANT & BAR HIGH ABOVE THE CITY.
- THE ROOFTOP OUTDOOR RESTAURANT & BAR EMBRACES THE FRESH LUCKNOW BREEZE, WHILE OFFERING A MAGNIFICENT VIEW OF THE CITY.
- PLEASANT MUSIC AND CASUAL AL FRESCO DINING. WITH A LARGE AND VARIED MENU FOR BOTH LUNCH AND DINNER,
- JANNAT FEATURES FRESH NATURAL INGREDIENTS INFUSED IN SIMPLE COOKING FROM GRILLED MEAT AND FISH DISHES,
- JANNAT OFFERS SOMETHING TO SATISFY EVERY TASTE, AND AN ATMOSPHERE OF CASUAL
- JANNAT AT DAYAL PARADISE IS BEST FOR EVENTS IN GOMTI NAGAR, LUCKNOW, JANNAT AT DAYAL PARADISE

#### PRESENT AMBIENCE INTERIOR SPACE

#### **INTERIOR FEATURES**

#### ENTRANCE

- THE MAIN ENTRANCE OF 10 FEET FRONT GATE AND THE ENTER THE HOTEL **RECEPTION**
- FRONT OF LIFT AND STAIR CASE AREA THE CAFÉ 4<sup>TH</sup> FLOOR IN HOTEL TERRACE THE JANNAT ROOFTOP CAFÉ

- THE LIFT LOBBY NORMAL DESIGN IN USE WALL
- PAINT AND MOSAIC FLOORING
- CEILING IS LIGHTS EFFECTS ON LOBBY AND WALL DESIGN IN NEON LIGHTS