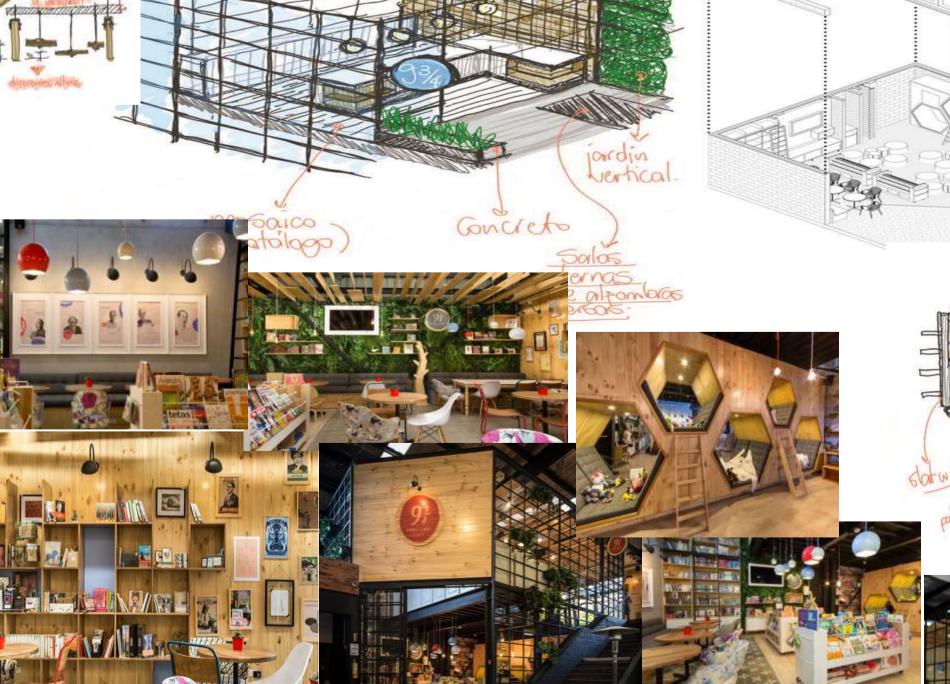

Ш

THE AREAS FOR CHILDREN IN 9 3\4 ARE SMALL HIDING SPOTS OR PLACES WHERE THEY CAN DRAW, REST AND PLAY WHILE LEARNING AND ENJOYING A GOOD BOOK. FOR GROW —UP THERE ARE PRIVATE READING ROOMS AND ALSO TABLES FOR SHARING, ALL SURROUNDED BY WARM MATERIALS, FURNITURE AND DECORATION OBJECTS THAT SPEAK OF THE JOD THAT GIVES US A GOOD STORY, A GOOD BOOK.

DREAMS, IN MEMORIES WE BELIEVE THAT

EASILY WITH A GOOD CUP OF COFFER WE

MAGIC WAND TO ENTER UNIMAGINABLE

THE COMBINED BOOKSTORE AND CAFE IS

HAVE CREATED A RELAXED AND COLORFUL

ENVIRONMENT, FOR COFFEE, DESIGN AND

DESIGNED BY PLASMA NODO AND THEY

KNOW THAT TECHNOLOGY CAN BE THE

THE BEST IDEAS AND CONVERSATIONS COME

WORLDS BUT IT WILL NEVER DETHRONE THE

#### LOCATION SITE

MEDELLIN, COLOMBIA

**ADDRESS-** MEDELLN, ANTIOQUIA, COLOMB

**AREA**- 120m2

ARCHITECTS – PASMA NODO COMPIETION[ DATE]:- MAY, 2015

**PROJECT-** 9 ¾ BOOKSTORE CAFE

CITY- MEDELLIN

**COUNTRY**- COLOMBIA

#### INTERIOR CONCEPTS

KING THE BOOK

BOOK.

CHILDREN PLAYING AREA

**WOODEN SHELVES** 

DESIGNS

SHELVES
THESIS GUIDE ;AR ANSHU SINGH

WOODEN

THE AREAS FOR CHILDREN IN 9 3\4 ARE SMALL HIDING SPOTS OR PLACES WHERE THEY CAN DRAW, REST AND PLAY WHILE LEARNING AND ENJOYING A GOOD BOOK. FOR GROW —UP THERE ARE PRIVATE READING ROOMS AND ALSO TABLES FOR SHARING, ALL SURROUNDED BY WARM MATERIALS, FURNITURE AND DECORATION OBJECTS THAT SPEAK OF THE JOD THAT GIVES US A GOOD STORY, A GOOD BOOK. WE BELIEVE IN IMAGINATION, IN MAGIC, IN DREAMS, IN MEMORIES WE BELIEVE THAT THE BEST IDEAS AND CONVERSATIONS AIM OF THE PROJECT COME EASILY WITH A GOOD CUP OF COFFER WE KNOW THAT TECHNOLOGY CAN BE THE MAGIC WAND TO ENTER LOCATION SITE UNIMAGINABLE WORLDS BUT IT WILL NEVER DETHRONE THE KING THE BOOK THE IN MEMORIES WE BELIEVE THAT BEST

LOCATION- THE SITE IS LOCATION IN MEDELLIN, COLOMBIA **ADDRESS-** MEDELLN, ANTIOQUIA, COLOMB

**AREA**- 120m2

**ARCHITECTS** – PASMA NODO **COMPIETION[ DATE]:-** MAY, 2015

**PROJECT-** 9 ¾ BOOKSTORE CAFE **CITY**- MEDELLIN

**COUNTRY**- COLOMBIA

INTERIOR CONCEPTS

CHILDREN PLAYING AREA

WALL GRASS DESIGNS

THE COMBINED BOOKSTORE AND CAFE IS DESIGNED BY PLASMA NODO AND THEY HAVE CREATED A RELAXED AND

LANDMARKS NEAR SITE MATERIAL WOODEN SHELVES

HANGING LINGHT

**GRASS DESIGNS** 

**FURNITURE WOOEN DESIGN** 

**WOODEN SHELVES** 

**GLASS DOOR** 

WOODEN FLOORING

Wall frame

WE BELIVE THAT CITIES NEED WARM AND NICE MEETING PLACE THAT WELCOME US AND INVITE US TO LEARN HAVING FUN WITH OUR FAMILIES AND FRIENDS, SITES WHERE PEOPLE NOT ONLY BUY BUT AND A GOOD TIME THE MEETING PLACE THAT WELCOME US AND INVITE US TO LEARN WH OR FAMILIES COLOSMT SITES GOOD.