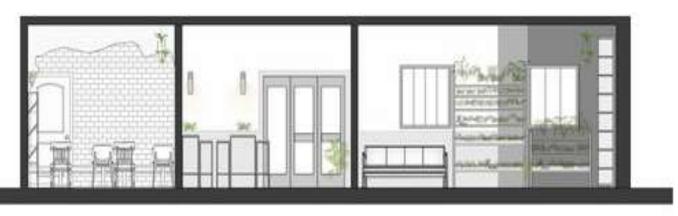

#### planta

SECCION A-A

SECCIONB-B

## **SECTION ELEVATION**

SECTION ELEVATION -D

**CAFE WITH BOOK STORE** The Big Chill Cafe is a chain of cafes located in New Delhi, the cafe started out in 2000with its first outlet in Kailash, an area in Delhi, with and an ice-cream cafe. the cafe second out in started in 2015 outlets, the big chill café cp area rajiv chowk openedew Delh. It is great competition towards other restaurant all over Delhi. It is famous for its grilled dishes, pasta, pizza, icecream and cheesecakes. The big chil cafe place firt study