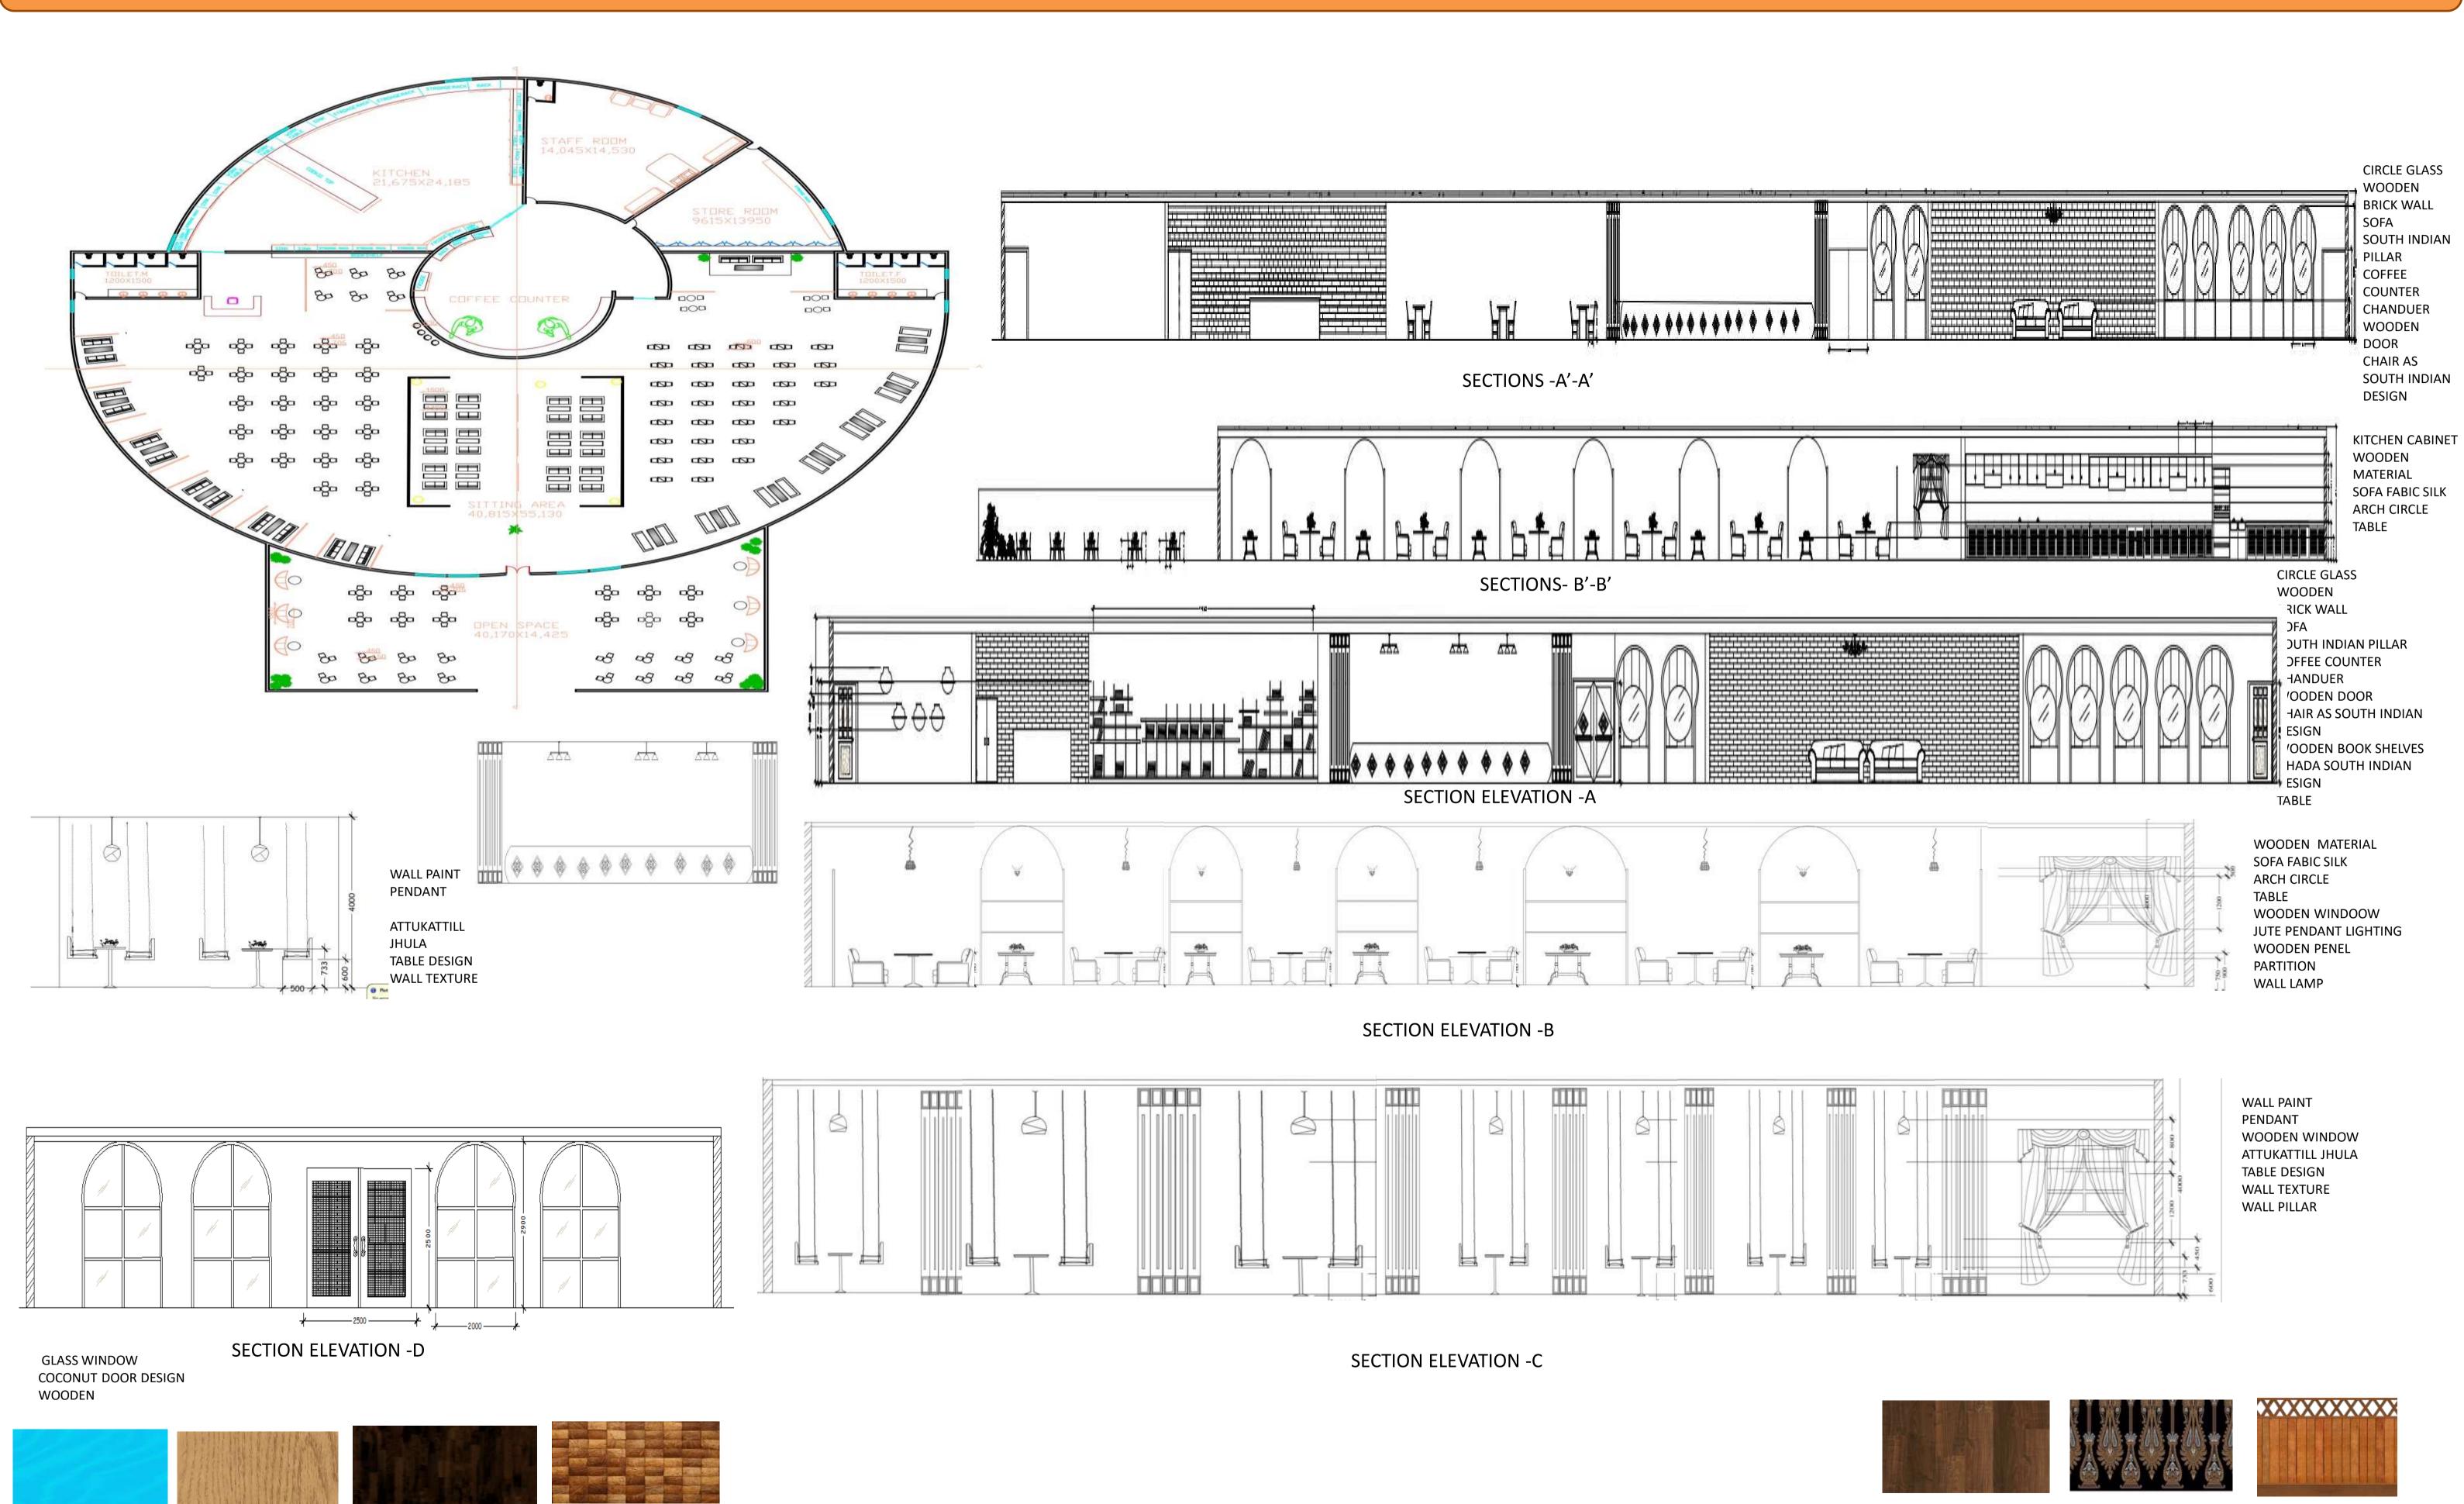

## ANTHROPOMETRIC MEASUREMENT

THESIS BY: SHAMBHAVI SHUKLA

- SITTING AREA
- •COFFEE COUNTER
- •BOOK SHEIF.
- TOILET M.
- TOILET F.
- KITCHEN
- STAFF ROOM
- STORE ROOM
- LIVE PERFORMANCE AREA
- OPEN AREA

A CAFE WITH BOOK STORE ENCOURAGES CUSTOMERS TO STORE ENCOURAGES CUSTOMERS TO STAY LONGER CREATE A WEOLCOMING SPACE WITH COMFY COUCHERS AND CHAIR AND ENCOURANGE BUYERS TO SITE AFTER PURCHASING COFE .

## **SECTION ELEVATION**

SECTION ELEVATION -D

**CAFE WITH BOOK STORE** The Big Chill Cafe is a chain of cafes located in New Delhi, the cafe started out in 2000with its first outlet in Kailash, an area in Delhi, with and an ice-cream cafe. the cafe second out in started in 2015 outlets, the big chill café cp area rajiv chowk openedew Delh. It is great competition towards other restaurant all over Delhi. It is famous for its grilled dishes, pasta, pizza, icecream and cheesecakes. The big chil cafe place firt study

## MATERIAL USED IN INTERIOR

- EXPOSED BRICK WALLS
- •FLOOR FINISH= WOODEN FLOORING
- WOODEN FURITURE
- HANGING, FIXING, LAMPOST LIGHTING

SECTION -A' A'

| LEGENDS:-   |                    |
|-------------|--------------------|
|             |                    |
|             | CELLING FAN        |
| 0           | FOCUS LIGHT        |
| ■           | CONCEALED<br>LIGHT |
| <b>&gt;</b> | AC POINT           |
| *           | CHANDILER          |
| G           | GYSER              |
| ₽           | EXHUST             |
| 0           | PENDABT            |