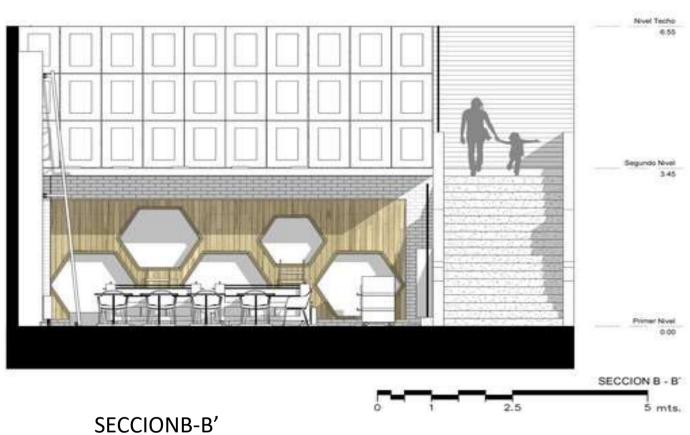

TIOQUIA, COLOMB

**AREA**- 120m2

**ARCHITECTS** – PASMA NODO **COMPIETION[ DATE]:-** MAY, 2015

**PROJECT-** 9 ¾ BOOKSTORE CAFE **CITY**- MEDELLIN

**COUNTRY**- COLOMBIA



INTERIOR CONCEPTS

CHILDREN PLAYING AREA



WALL GRASS DESIGNS

THE COMBINED BOOKSTORE AND CAFE IS DESIGNED BY PLASMA NODO AND THEY HAVE CREATED A RELAXED AND





LANDMARKS NEAR SITE MATERIAL WOODEN SHELVES

HANGING LINGHT

**GRASS DESIGNS** 

**FURNITURE WOOEN DESIGN** 

**WOODEN SHELVES** 

**GLASS DOOR** 

WOODEN FLOORING

Wall frame

WE BELIVE THAT CITIES NEED WARM AND NICE MEETING PLACE THAT WELCOME US AND INVITE US TO LEARN HAVING FUN WITH OUR FAMILIES AND FRIENDS, SITES WHERE PEOPLE NOT ONLY BUY BUT AND A GOOD TIME THE MEETING PLACE THAT WELCOME US AND INVITE US TO LEARN WH OR FAMILIES COLOSMT SITES GOOD.















- TABLONES DE PINO SUSPENDIDOS CON CABLE
  - MURO EN DRYWALL CON MARCOS EN MDF EN AMBAS CARA FLOOR FINISH-WOODEN FLOORING\TILES FLOORING
- LONA GRAFICA TEMPLADA SOBRE BASITIDOR
- 5] VIGA EN TUBERIA METALICA
- 6] VIGA DE HIERRO IPE
- 7] JARDIN VERTICAL EN VEGETACION ARTIFICIAL 8] PISO EN CONCRETO ESMALTADO CON STENCIL
- TOUGHENED GLASS DOOR WOODEN CEILING
- FURNITURE WOOEN DESIGN LIGHT-HANGING LINGHT, ETC

**OEXPOSED WOODEN WALL** 

O WOODEN MATERIAL SHELVES DESIN

MATERIAL USED INTERIOR







#### **LITERATURE STUDY**

Text description provided by the architects. Botanique, situated in a building from the 1950 decade in downtown Curitiba, southern Brazil, embodies the merger between the plants store Borealis and the Latin-American themed café Negritta - both commercial facilitie