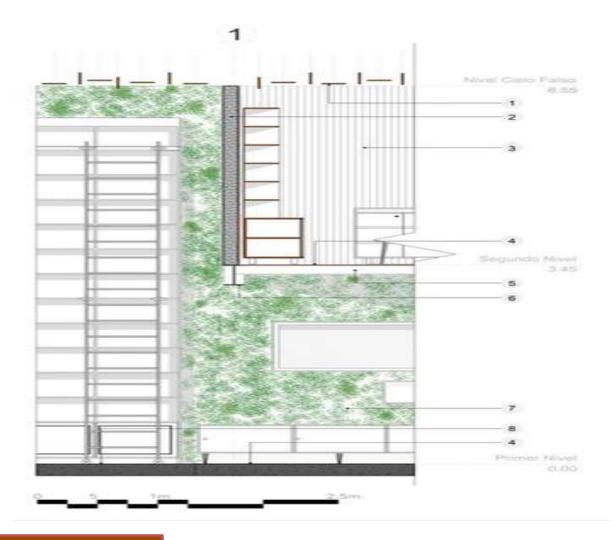

MURO EN DRYWALL CON MARCOS EN MDF EN AMBAS CARAS

5] VIGA EN TUBERIA METALICA

6] VIGA DE HIERRO IPE

7] JARDIN VERTICAL EN VEGETACION ARTIFICIAL

8] PISO EN CONCRETO ESMALTADO CON STENCIL

- TABLONES DE PINO SUSPENDIDOS CON CABLE
  - MURO EN DRYWALL CON MARCOS EN MDF EN AMBAS CARA FLOOR FINISH-WOODEN FLOORING\TILES FLOORING
- LONA GRAFICA TEMPLADA SOBRE BASITIDOR
- 5] VIGA EN TUBERIA METALICA
- 6] VIGA DE HIERRO IPE
- 7] JARDIN VERTICAL EN VEGETACION ARTIFICIAL 8] PISO EN CONCRETO ESMALTADO CON STENCIL
- TOUGHENED GLASS DOOR WOODEN CEILING
- FURNITURE WOOEN DESIGN LIGHT-HANGING LINGHT, ETC

**OEXPOSED WOODEN WALL** 

O WOODEN MATERIAL SHELVES DESIN

MATERIAL USED INTERIOR