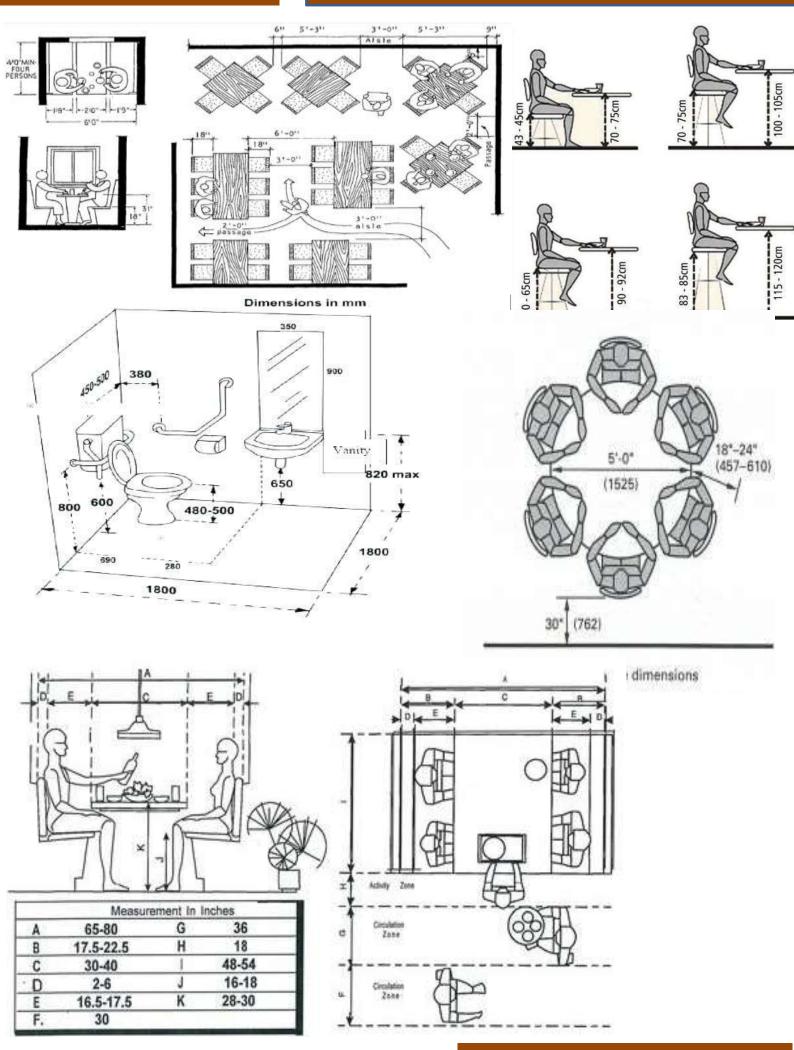

## ANTHROPOMETRIC MEASUREMENT

THESIS BY: SHAMBHAVI SHUKLA

- SITTING AREA
- •COFFEE COUNTER
- •BOOK SHEIF.
- TOILET M.
- TOILET F.
- KITCHEN
- STAFF ROOM
- STORE ROOM
- LIVE PERFORMANCE AREA
- OPEN AREA

A CAFE WITH BOOK STORE ENCOURAGES CUSTOMERS TO STORE ENCOURAGES CUSTOMERS TO STAY LONGER CREATE A WEOLCOMING SPACE WITH COMFY COUCHERS AND CHAIR AND ENCOURANGE BUYERS TO SITE AFTER PURCHASING COFE .