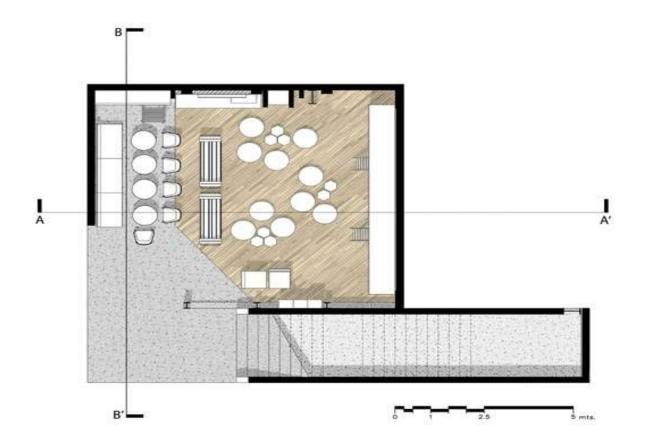

#### **SPACE REQUIREMENTS**

- HALL AREA
- KITCHEN
- •BAAR AREA
- BOOKSHELVES
- •SEATING AREA
- •M. TOILET
- •F. TOILET

THE CAFE IS INTERIOR WALL DESIGNS CLASSY CHECK OUT MENU PHOTOTS, REVIEWS OF QBIC CAFE, EAST PATEL NAGAR, DELHICAS .THERE MAY ALOSE BE A CASUL DINING SPACE BASED ON AN EXTENSIVE COSMOPOLITAN MENU . THERE AREN T ENOUGH FOOD, SERVICE , VALUE OR

## SPACE REQUIREMENTS

- HALL AREA
- PANTRY AREA
- BOOKSHELVES
- •SEATING AREA
- TOILET

## ANTHROPOMETRIC MEASUREMENT

THESIS BY: SHAMBHAVI SHUKLA

- SITTING AREA
- •COFFEE COUNTER
- •BOOK SHEIF.
- TOILET M.
- TOILET F.
- KITCHEN
- STAFF ROOM
- STORE ROOM
- LIVE PERFORMANCE AREA
- OPEN AREA

A CAFE WITH BOOK STORE ENCOURAGES CUSTOMERS TO STORE ENCOURAGES CUSTOMERS TO STAY LONGER CREATE A WEOLCOMING SPACE WITH COMFY COUCHERS AND CHAIR AND ENCOURANGE BUYERS TO SITE AFTER PURCHASING COFE .