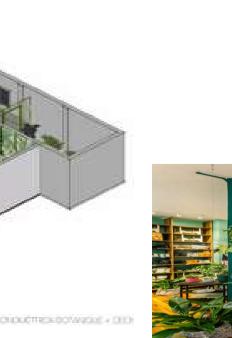

WOODEN FLOORING

**GLASS DOOR** 

MATERIAL WOODEN SHELVES

**WOODEN CEILING** 

HANGING LINGHT

THESIS BY: SHAMBHAVI SHUKLA 1180107018 BID4th YEAR

BOTANIQUE, SITUATED IN A BUILDIDING FROM THE 1950 DECADE IN DOWNTOWN CURITIBA, SOUTHERN BRAZIL, MBODIES THE LATIN-AMERICAN THEMED CAFE NEGRITTA-BOTH COMMERCIAL FACILITIES WITH THEIR OWN IDENTITY AND STRONG PERSONALITY.

THE CHALLENGE THAT MOCA ARQUITETURA FACED WAS TO PROPOSE A VENUE THAT COULD HOLD SUCH DISTINCT PROGRAMS.

ADDRESS- R.BRG. FRANCO, 1193-MERCES, CURITIBA-PR,80430-210, BRAZIL

**AREA**- 170m2

**ARCHITECTS** – MOCA ARQUITETURA

**COMPIETION[ DATE]:-** 2017

**PROJECT-** BOTANIQUE CAFE

**CITY- MERCES** 

COUNTRY- BRAZIL

R

Α

Ū

R

Text description provided by the architects. Botanique, situated in a building from the 1950 decade in downtown Curitiba, southern Brazil, embodies the merger between the plants store Borealis and the Latin-American themed café Negritta - both commercial facilities with their own identity and strong personality. The challenge that Moca Arquitetura faced was to propose a venue that could hold such distinct programs. "We wanted keep both functions integrated with each other and also letting them to live independently", explains Ana, one of the architects.