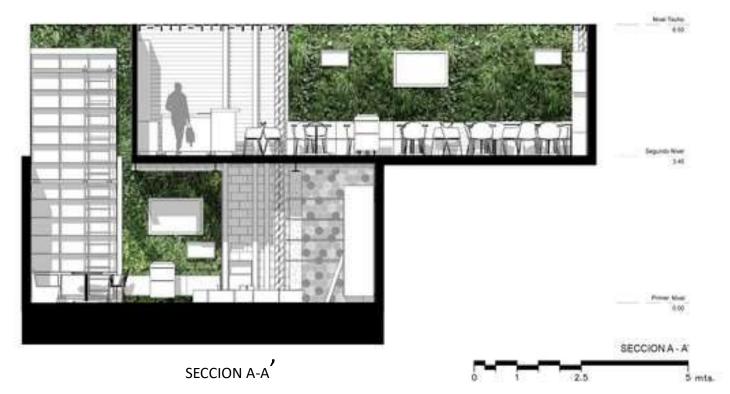

#### SECCION A-A'

#### **ACCESSIBIITY TO SITE**

- METRO STATION 2K
- •BUS STAND 7KM 👸
- NEW DELHI RAILWAY STATION

INTERNATIONAL ATRPORT 14.6KM

THESIS BY: SHAMBHAVI SHUKLA 1180107018 BID4th YEAR

PLAN

SECCION A-A'

## MATERIAL USED IN INTERIOR

- EXPOSED BRICK WALLS
- •FLOOR FINISH= WOODEN FLOORING
- WOODEN FURITURE
- HANGING, FIXING, LAMPOST LIGHTING

SECTION -A' A'

| LEGENDS:-   |                    |
|-------------|--------------------|
|             |                    |
|             | CELLING FAN        |
| 0           | FOCUS LIGHT        |
| ■           | CONCEALED<br>LIGHT |
| <b>&gt;</b> | AC POINT           |
| *           | CHANDILER          |
| G           | GYSER              |
| ₽           | EXHUST             |
| 0           | PENDABT            |