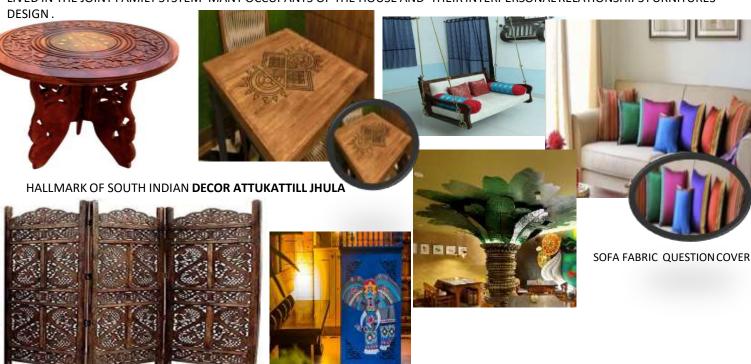

#### **CAFE WITH BOOK STORE**

MANY FURNITURES DESIGN YOU MAY BE FASCINATED BY THE DEPICTIONS OF SOUTH INDIAN AND WOULD IKE TO REPLICATE THE SAME WITHOUT HAVING A CLEAR IDEA ABOUT WHERE TO START THIS ARTICLE IS FOR THOSRE OF YOUR WHO WISH TO UNDERSTAND THE ARCHITECTURE, CHARACTERISTICS, DECOR AND MUST—HAVE ELEMENT OF SOUTH LNDIAN TRADITIONAL INDIANS LIVED IN THE JOINT FAMILY SYSTEM MANY OCCUPANTS OF THE HOUSE AND THEIR INTERPERSONAL RELATIONSHIPS FURNITURES

#### **FLOOR FINISHES**

In fact, oil-based varnish is the most durable finish that can be easily applied by the average woodworker. Varnish surpasses most other finishes in its resistance to water, heat, solvents and other chemicals What is the most durable finish for wood?

In fact, oil-based varnish is the most durable finish that can be easily applied by the average woodworker. Varnish surpasses most other finishes in its resistance to water, heat, solvents and other chemicals

Compared to the waxed finish for wooden furniture, the protection offered by a varnish will be more durable over time. We recommend waxing especially for decorative purposes, to embellish a wooden piece of furniture while providing it with a certain degree of protection