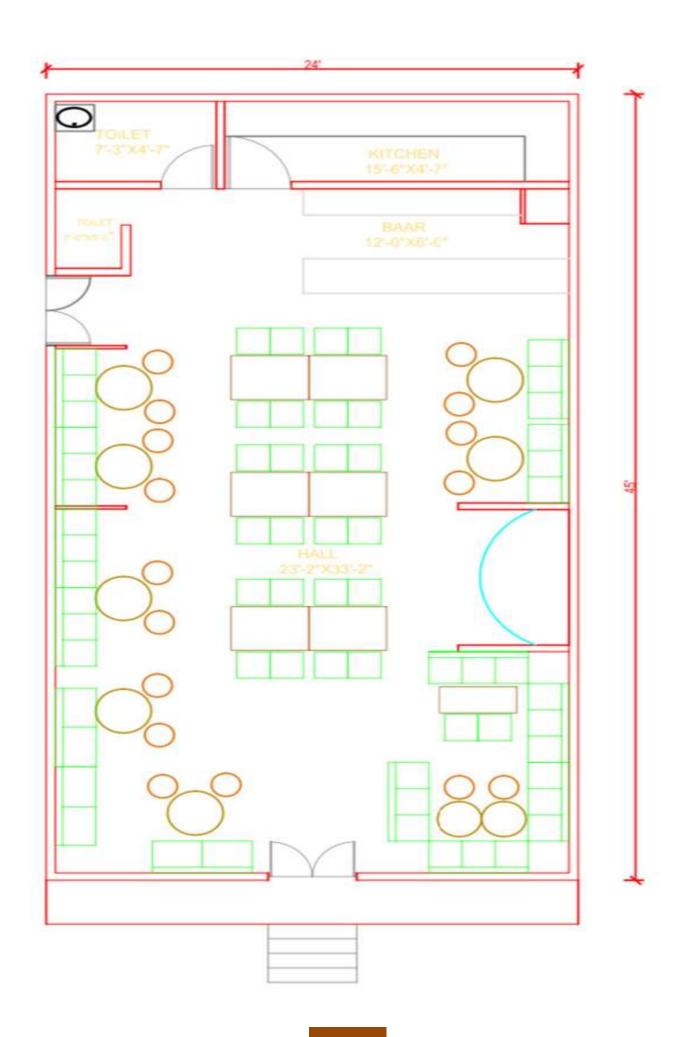

#### **SPACE REQUIREMENTS**

- HALL AREA
- KITCHEN
- •BAAR AREA
- BOOKSHELVES
- •SEATING AREA
- •M. TOILET
- •F. TOILET

THE CAFE IS INTERIOR WALL DESIGNS CLASSY CHECK OUT MENU PHOTOTS, REVIEWS OF QBIC CAFE, EAST PATEL NAGAR, DELHICAS .THERE MAY ALOSE BE A CASUL DINING SPACE BASED ON AN EXTENSIVE COSMOPOLITAN MENU . THERE AREN T ENOUGH FOOD, SERVICE , VALUE OR

## ANTHROPOMETRIC MEASUREMENT

THESIS BY: SHAMBHAVI SHUKLA

- SITTING AREA
- •COFFEE COUNTER
- •BOOK SHEIF.
- TOILET M.
- TOILET F.
- KITCHEN
- STAFF ROOM
- STORE ROOM
- LIVE PERFORMANCE AREA
- OPEN AREA

A CAFE WITH BOOK STORE ENCOURAGES CUSTOMERS TO STORE ENCOURAGES CUSTOMERS TO STAY LONGER CREATE A WEOLCOMING SPACE WITH COMFY COUCHERS AND CHAIR AND ENCOURANGE BUYERS TO SITE AFTER PURCHASING COFE .