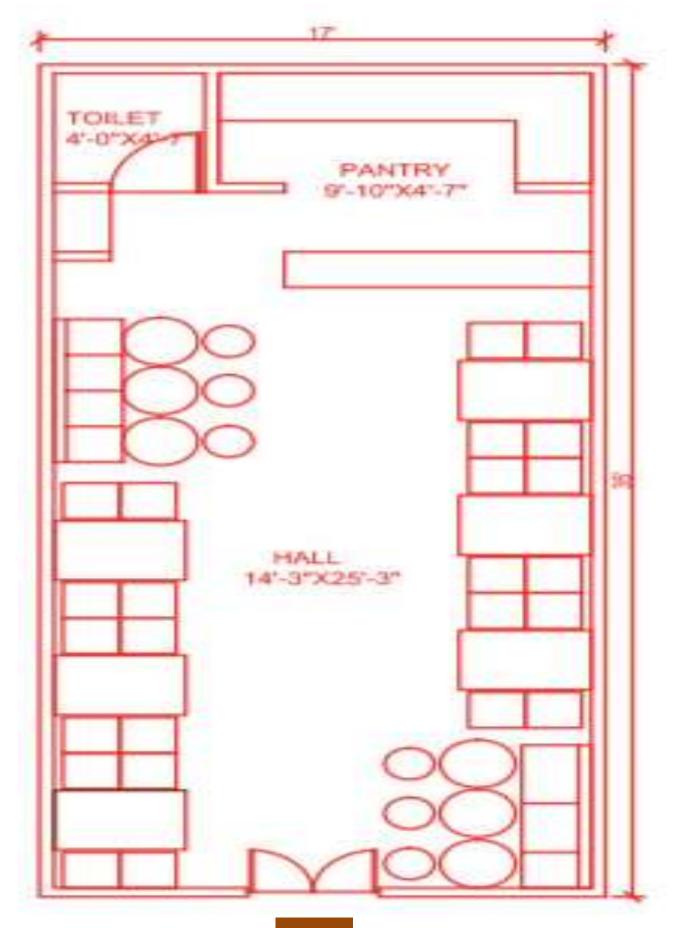

#### **SPACE REQUIREMENTS**

- HALL AREA
- KITCHEN
- •BAAR AREA
- BOOKSHELVES
- •SEATING AREA
- •M. TOILET
- •F. TOILET

THE CAFE IS INTERIOR WALL DESIGNS CLASSY CHECK OUT MENU PHOTOTS, REVIEWS OF QBIC CAFE, EAST PATEL NAGAR, DELHICAS .THERE MAY ALOSE BE A CASUL DINING SPACE BASED ON AN EXTENSIVE COSMOPOLITAN MENU . THERE AREN T ENOUGH FOOD, SERVICE , VALUE OR

## ANTHROPOMETRIC MEASUREMENT

THESIS BY: SHAMBHAVI SHUKLA

- SITTING AREA
- •COFFEE COUNTER
- •BOOK SHEIF.
- TOILET M.
- TOILET F.
- KITCHEN
- STAFF ROOM
- STORE ROOM
- LIVE PERFORMANCE AREA
- OPEN AREA

A CAFE WITH BOOK STORE ENCOURAGES CUSTOMERS TO STORE ENCOURAGES CUSTOMERS TO STAY LONGER CREATE A WEOLCOMING SPACE WITH COMFY COUCHERS AND CHAIR AND ENCOURANGE BUYERS TO SITE AFTER PURCHASING COFE .