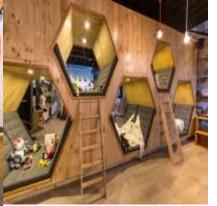

Ш

THE AREAS FOR CHILDREN IN 9 3\4 ARE SMALL HIDING SPOTS OR PLACES WHERE THEY CAN DRAW, REST AND PLAY WHILE LEARNING AND ENJOYING A GOOD BOOK. FOR GROW —UP THERE ARE PRIVATE READING ROOMS AND ALSO TABLES FOR SHARING, ALL SURROUNDED BY WARM MATERIALS, FURNITURE AND DECORATION OBJECTS THAT SPEAK OF THE JOD THAT GIVES US A GOOD STORY, A GOOD BOOK.

**COUNTRY**- COLOMBIA

INTERIOR CONCEPTS

CHILDREN PLAYING AREA

WALL GRASS DESIGNS

THE COMBINED BOOKSTORE AND CAFE IS DESIGNED BY PLASMA NODO AND THEY HAVE CREATED A RELAXED AND

LANDMARKS NEAR SITE MATERIAL WOODEN SHELVES