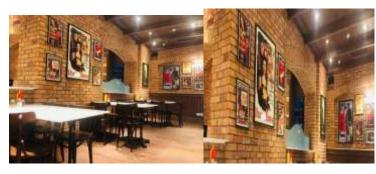

## MATERIAL USED IN INTERIOR

- EXPOSED BRICK WALLS
- •FLOOR FINISH= WOODEN FLOORING
- WOODEN FURITURE
- HANGING, FIXING, LAMPOST LIGHTING

## MATERIAL USED IN INTERIOR

- EXPOSED BRICK WALLS
- •FLOOR FINISH= WOODEN FLOORING
- WOODEN FURITURE
- HANGING, FIXING, LAMPOST LIGHTING

SECTION -A' A'

| LEGENDS:-   |                    |
|-------------|--------------------|
|             |                    |
|             | CELLING FAN        |
| 0           | FOCUS LIGHT        |
| ■           | CONCEALED<br>LIGHT |
| <b>&gt;</b> | AC POINT           |
| *           | CHANDILER          |
| G           | GYSER              |
| ₽           | EXHUST             |
| 0           | PENDABT            |