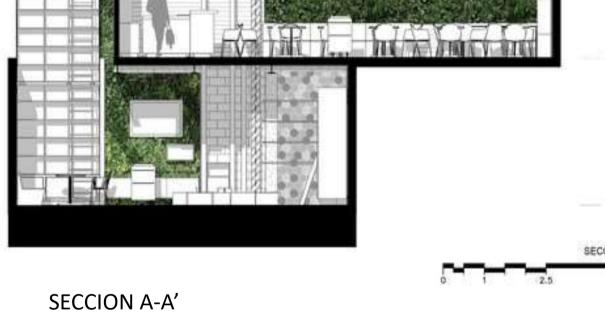

UIA, COLOMB

**AREA**- 120m2

**ARCHITECTS** – PASMA NODO **COMPIETION[ DATE]:-** MAY, 2015

**PROJECT-** 9 ¾ BOOKSTORE CAFE **CITY**- MEDELLIN

**COUNTRY**- COLOMBIA



INTERIOR CONCEPTS

CHILDREN PLAYING AREA



WALL GRASS DESIGNS

THE COMBINED BOOKSTORE AND CAFE IS DESIGNED BY PLASMA NODO AND THEY HAVE CREATED A RELAXED AND





LANDMARKS NEAR SITE MATERIAL WOODEN SHELVES

HANGING LINGHT

**GRASS DESIGNS** 

**FURNITURE WOOEN DESIGN** 

**WOODEN SHELVES** 

**GLASS DOOR** 

WOODEN FLOORING

Wall frame

WE BELIVE THAT CITIES NEED WARM AND NICE MEETING PLACE THAT WELCOME US AND INVITE US TO LEARN HAVING FUN WITH OUR FAMILIES AND FRIENDS, SITES WHERE PEOPLE NOT ONLY BUY BUT AND A GOOD TIME THE MEETING PLACE THAT WELCOME US AND INVITE US TO LEARN WH OR FAMILIES COLOSMT SITES GOOD.















- TABLONES DE PINO SUSPENDIDOS CON CABLE
  - MURO EN DRYWALL CON MARCOS EN MDF EN AMBAS CARA FLOOR FINISH-WOODEN FLOORING\TILES FLOORING
- LONA GRAFICA TEMPLADA SOBRE BASITIDOR
- 5] VIGA EN TUBERIA METALICA
- 6] VIGA DE HIERRO IPE
- 7] JARDIN VERTICAL EN VEGETACION ARTIFICIAL 8] PISO EN CONCRETO ESMALTADO CON STENCIL
- TOUGHENED GLASS DOOR WOODEN CEILING
- FURNITURE WOOEN DESIGN LIGHT-HANGING LINGHT, ETC

**OEXPOSED WOODEN WALL** 

O WOODEN MATERIAL SHELVES DESIN

MATERIAL USED INTERIOR







#### **LITERATURE STUDY**

Text description provided by the architects. Botanique, situated in a building from the 1950 decade in downtown Curitiba, southern Brazil, embodies the merger between the plants store Borealis and the Latin-American themed café Negritta - both commercial facilities wi