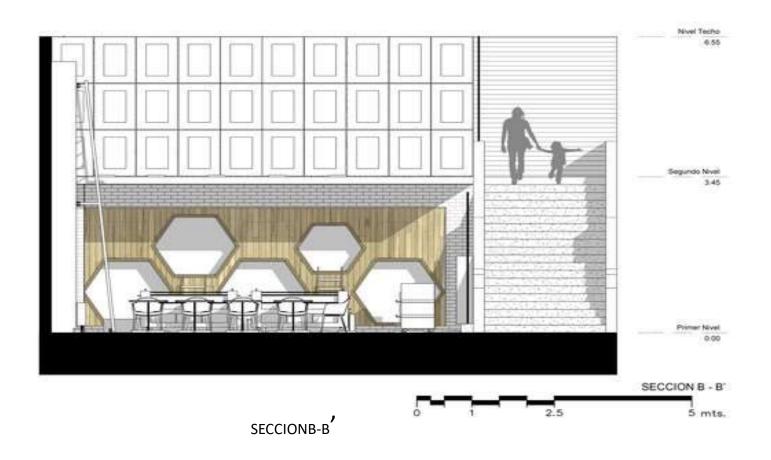

Y- MEDELLIN

**COUNTRY**- COLOMBIA

#### INTERIOR CONCEPTS







KING THE BOOK

BOOK.



CHILDREN PLAYING AREA

**WOODEN SHELVES** 

DESIGNS

SHELVES
THESIS GUIDE ;AR ANSHU SINGH

WOODEN

THESIS BY: SHAMBHAVI SHUKLA 1180107018 BID4th YEAR



WE BELIVE THAT CITIES NEED WARM AND NICE MEETING PLACE THAT WELCOME US AND INVITE US TO LEARN HAVING FUN WITH OUR FAMILIES AND FRIENDS, SITES WHERE PEOPLE NOT ONLY BUY BUT AND A GOOD TIME.





OUR COFFEE IS ONE OF THE BEST IS TOWN PREPARED BY EXPERTS AND BROGHT FROM THE BEST COLOMBIA ORIGINS WE BELIEVE IN IMAGINATION IN MAGIC IN DREAM IN MEMORIES WE BELIEVE THAT THE BEST IDEAS AND CONVERSATIONS COME EASILY A GOOD CUP OF COFFEE WE KNOW THAT TECHNOLOGY CAN THE MAGIC WAND TO ENTER UNIMAGINABLE WORLD BUT IT WILL NERE DETHRONE THE KING THE BOOK COFFEE .







MURO EN DRYWALL CON MARCOS EN MDF EN AMBAS CARAS



5] VIGA EN TUBERIA METALICA

6] VIGA DE HIERRO IPE

7] JARDIN VERTICAL EN VEGETACION ARTIFICIAL

8] PISO EN CONCRETO ESMALTADO CON STENCIL



### MATERIAL USED INTERIOR

- **OEXPOSED WOODEN WALL**
- FLOOR FINISH-WOODEN FLOORING\TILES
   FLOORING
- **O TOUGHENED GLASS DOOR**
- **OWOODEN CEILING**
- O FURNITURE WOOEN DESIGN
- O LIGHT-HANGING LINGHT, ETC
- WOODEN MATERIAL SHELVES DESIGN







WOODEN FLOORING



**GLASS DOOR** 





MATERIAL WOODEN SHELVES



**WOODEN CEILING** 





HANGING LINGHT

THESIS BY: SHAMBHAVI SHUKLA 1180107018 BID4th YEAR

BOTANIQUE, SITUATED IN A BUILDIDING FROM THE 1950 DECADE IN DOWNTOWN CURITIBA, SOUTHERN BRAZIL, MBODIES THE LATIN-AMERICAN THEMED CAFE NEGRITTA-BOTH COMMERCIAL FACILITIES WITH THEIR OWN ID