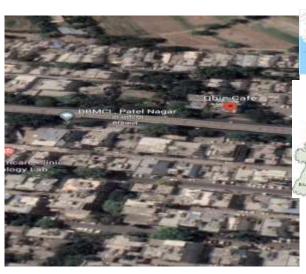

### **ACCESSIBIITY TO SITE**

- METRO STATION 45.7m
- •BUS STAND 7KM
- NEW DELHI RAILWAY STATION 1.4KM
- INDIRA GANDHI INTERNATIONAL ATRPORT 14.5KM

INDOOR VIEW

**LOCATION-** THE SITE IS LOCATION QBIC CAFE

ADDRESS- 1/6 EAST PATEL NAGAR, MAIN PATEL RD NEW DELHI 110

AREA- 45ft,25ft

**ARCHITECTS** –MR RAKESH SINGH

COMPIETION[ DATE]:- 2017

**PROJECT-** QBIC CAFE

**CITY- NEW DELHI** 

LATITUDE-29.454270"N,

**LONGITUDE-**51.136340" E.

## **LOCATIONSITE**

**LOCATION-** THE SITE IS LOCATION QBIC CAFE

**ADDRESS-** 1/6 EAST PATEL NAGAR, MAIN PATEL RD NEW

**DELHI 110008** 

AREA-45ft,25ft

**ARCHITECTS** –MR RAKESH SINGH

**COMPIETION[ DATE]:-** 2017