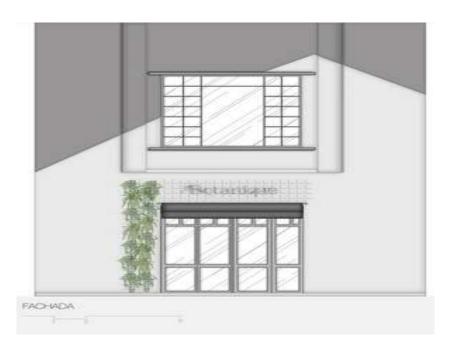

WOODEN FLOORING

**GLASS DOOR** 

MATERIAL WOODEN SHELVES

**WOODEN CEILING** 

HANGING LINGHT

THESIS BY: SHAMBHAVI SHUKLA 1180107018 BID4th YEAR

BOTANIQUE, SITUATED IN A BUILDIDING FROM THE 1950 DECADE IN DOWNTOWN CURITIBA, SOUTHERN BRAZIL, MBODIES THE LATIN-AMERICAN THEMED CAFE NEGRITTA-BOTH COMMERCIAL FACILITIES WITH THEIR OWN IDENTITY AND STRONG PERSONALITY.

THE CHALLENGE THAT MOCA ARQUITETURA FACED WAS TO PROPOSE A VENUE THAT COULD HOLD SUCH DISTINCT PROGRAMS.

ADDRESS- R.BRG. FRANCO, 1193-MERCES, CURITIBA-PR,80430-210, BRAZIL

**AREA**- 170m2

**ARCHITECTS** – MOCA ARQUITETURA

**COMPIETION[ DATE]:-** 2017

**PROJECT-** BOTANIQUE CAFE

**CITY- MERCES** 

COUNTRY- BRAZIL

R

Α

Ū

R

Text description provided by the architects. Botanique, situated in a building from the 1950 decade in downtown Curitiba, southern Brazil, embodies the merger between the plants store Borealis and the Latin-American themed café Negritta - both commercial facilities with their own identity and strong personality. The challenge that Moca Arquitetura faced was to propose a venue that could hold such distinct programs. "We wanted keep both functions integrated with each other and also letting them to live independently", explains Ana, one of the architects.