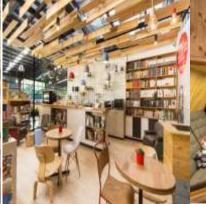

### MATERIAL USED INTERIOR

- **OEXPOSED WOODEN WALL**
- FLOOR FINISH-WOODEN FLOORING\TILES
   FLOORING
- **O TOUGHENED GLASS DOOR**
- **OWOODEN CEILING**
- O FURNITURE WOOEN DESIGN
- O LIGHT-HANGING LINGHT, ETC
- WOODEN MATERIAL SHELVES DESIGN

WOODEN FLOORING

**GLASS DOOR** 

MATERIAL WOODEN SHELVES

**WOODEN CEILING** 

HANGING LINGHT

THESIS BY: SHAMBHAVI SHUKLA 1180107018 BID4th YEAR

BOTANIQUE, SITUATED IN A BUILDIDING FROM THE 1950 DECADE IN DOWNTOWN CURITIBA, SOUTHERN BRAZIL, MBODIES THE LATIN-AMERICAN THEMED CAFE NEGRITTA-BOTH COMMERCIAL FACILITIES WITH THEIR OWN IDENTITY AND STRONG PERSONALITY.