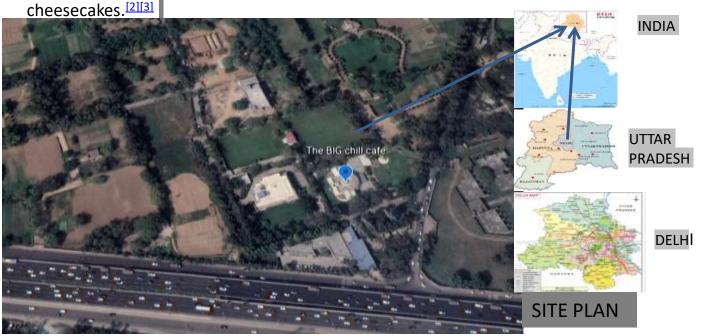

## SITE PLAN

- ☐TOTAL AREA=4006.705 sq.mtr. ☐SITE LOCATIONS= B-40 RAJIV CHOWK, BLOCK B, CONNAUGHT PLACE, NEW DELHI, DELHI THE BIG CHILL CAFE
- ☐ BUILDING BLOCK= B=40 BLOCK
- □ESTABLISHED=2015
- □OWNER[s]= MR ASEEM GROVER
- & MR. FAWZIA AHMED
- ☐FOOD TYPE =ENTERISE AND
- CAFE FOOD
- ☐ PROJECT NAME=THE BIG CHILL
- □CITY = NEW DELHI
- **□STATE**= DELHI
- □COUNTRY= INDIA
- ☐ LATITUDE =28.633114
- ☐ LONGITUDE=77.221414

#### **SOURCE OF DATA**

☐TOTAL AREA= 4006.705 sq.mtr. □SITE LOCATIONS= B-40 RAJIV CHOWK, BLOCK B, CONNAUGHT PLACE, NEW DELHI, DELHI THE BIG **CHILL CAFE** 

☐ BUILDING BLOCK= B=40 BLOCK B

☐ESTABLISHED=2015

lueOWNER[s]= MR ASEEM GROVER &MR. FAWZIA AHMED

FOOD TYPE =ENTERISE AND CAFE FOOD

TOILET.M

X1500

☐ PROJECT NAME=THE BIG CHILL

☐CITY =NEW DELHI

☐STATE= DELHI

COUNTRY= INDIA

# SITE LOCATION

SITE LOCATION (B-40, RAJIV CHOWK ,BLOCK B, CONNAUGHT PLACE, NEW DELHI, DELHI, 110001) **ADDRESS**=THE BIG CHILLI CAFE RAJIV CHOWK, B 40, BLOCK B PLACE

**LATITUDE**= 28.633114 **LONGITUDE**= 77.221414 CITY= NEW DELH STATE = DELHI

COUNTRY = INDIA