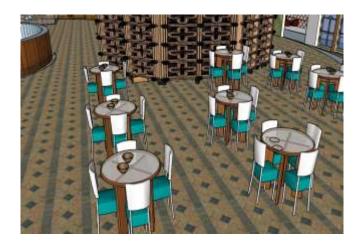

## ANTHROPOMETRIC MEASUREMENT

THESIS BY: SHAMBHAVI SHUKLA

- SITTING AREA
- •COFFEE COUNTER
- •BOOK SHEIF.
- TOILET M.
- TOILET F.
- KITCHEN
- STAFF ROOM
- STORE ROOM
- LIVE PERFORMANCE AREA
- OPEN AREA

A CAFE WITH BOOK STORE ENCOURAGES CUSTOMERS TO STORE ENCOURAGES CUSTOMERS TO STAY LONGER CREATE A WEOLCOMING SPACE WITH COMFY COUCHERS AND CHAIR AND ENCOURANGE BUYERS TO SITE AFTER PURCHASING COFE .

## **SECTION ELEVATION**

SECTION ELEVATION -D

**CAFE WITH BOOK STORE** The Big Chill Cafe is a chain of cafes located in New Delhi, the cafe started out in 2000with its first outlet in Kailash, an area in Delhi, with and an ice-cream cafe. the cafe second out in started in 2015 outlets, the big chill café cp area rajiv chowk openedew Delh. It is great competition towards other restaurant all over Delhi. It is famous for its grilled dishes, pasta, pizza, icecream and cheesecakes. The big chil cafe place firt study

## MATERIAL USED IN INTERIOR

- EXPOSED BRICK WALLS
- •FLOOR FINISH= WOODEN FLOORING
- WOODEN FURITURE
- HANGING, FIXING, LAMPOST LIGHTING

SECTION -A' A'

| LEGENDS:-   |                    |
|-------------|--------------------|
|             |                    |
|             | CELLING FAN        |
| 0           | FOCUS LIGHT        |
| ■           | CONCEALED<br>LIGHT |
| <b>&gt;</b> | AC POINT           |
| *           | CHANDILER          |
| G           | GYSER              |
| ₽           | EXHUST             |
| 0           | PENDABT            |