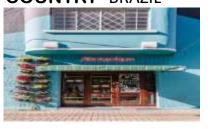

WOODEN FLOORING

**GLASS DOOR** 

MATERIAL WOODEN SHELVES

**WOODEN CEILING** 

HANGING LINGHT

THESIS BY: SHAMBHAVI SHUKLA 1180107018 BID4th YEAR

BOTANIQUE, SITUATED IN A BUILDIDING FROM THE 1950 DECADE IN DOWNTOWN CURITIBA, SOUTHERN BRAZIL, MBODIES THE LATIN-AMERICAN THEMED CAFE NEGRITTA-BOTH COMMERCIAL FACILITIES WITH THEIR OWN IDENTITY AND STRONG PERSONALITY.

THE CHALLENGE THAT MOCA ARQUITETURA FACED WAS TO PROPOSE A VENUE THAT COULD HOLD SUCH DISTINCT PROGRAMS.

ADDRESS- R.BRG. FRANCO, 1193-MERCES, CURITIBA-PR,80430-210, BRAZIL

**AREA**- 170m2

**ARCHITECTS** – MOCA ARQUITETURA

**COMPIETION[ DATE]:-** 2017

**PROJECT-** BOTANIQUE CAFE

**CITY- MERCES** 

COUNTRY- BRAZIL

R

Α

Ū

R

Text description provided by the architects. Botanique, situated in a building from the 1950 decade in downtown Curitiba, southern Brazil, embodies the merger between the plants store Borealis and the Latin-American themed café Negritta - both commercial facilities with their own identity and strong personality. The challenge that Moca Arquitetura faced was to propose a venue that could hold such distinct programs. "We wanted keep both functions integrated with each other and also letting them to live independently", explains Ana, one of the architects.

### LOCATION SITE

**LOCATION-** THE SITE IS LOCATION BRAZIL **ADDRESS-** R.BRG. FRANCO,1193-MERCES **AREA**- 170m2

**ARCHITECTS** – MOCA ARQUITETURA **COMPIETION[ DATE]:-** 2017 **PROJECT-** BOTANIQUE CAFE **CITY- MERCES** 