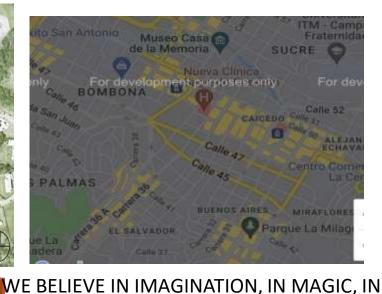

# SITE LOCATION

SITE LOCATION (B-40, RAJIV CHOWK ,BLOCK B, CONNAUGHT PLACE, NEW DELHI, DELHI, 110001) **ADDRESS**=THE BIG CHILLI CAFE RAJIV CHOWK, B 40, BLOCK B PLACE

**LATITUDE**= 28.633114 **LONGITUDE**= 77.221414 CITY= NEW DELH STATE = DELHI

## SITE PLAN

- ☐TOTAL AREA=4006.705 sq.mtr. ☐SITE LOCATIONS= B-40 RAJIV CHOWK, BLOCK B, CONNAUGHT PLACE, NEW DELHI, DELHI THE BIG CHILL CAFE
- ☐ BUILDING BLOCK= B=40 BLOCK
- □ESTABLISHED=2015
- □OWNER[s]= MR ASEEM GROVER
- & MR. FAWZIA AHMED
- ☐FOOD TYPE =ENTERISE AND
- CAFE FOOD
- ☐ PROJECT NAME=THE BIG CHILL
- □CITY = NEW DELHI
- **□STATE**= DELHI
- □COUNTRY= INDIA
- ☐ LATITUDE =28.633114
- ☐ LONGITUDE=77.221414