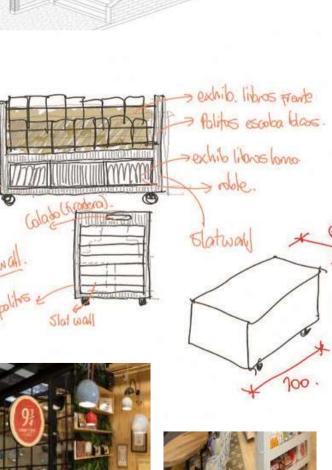

## ANTHROPOMETRIC MEASUREMENT

THESIS BY: SHAMBHAVI SHUKLA

- SITTING AREA
- •COFFEE COUNTER
- •BOOK SHEIF.
- TOILET M.
- TOILET F.
- KITCHEN
- STAFF ROOM
- STORE ROOM
- LIVE PERFORMANCE AREA
- OPEN AREA

A CAFE WITH BOOK STORE ENCOURAGES CUSTOMERS TO STORE ENCOURAGES CUSTOMERS TO STAY LONGER CREATE A WEOLCOMING SPACE WITH COMFY COUCHERS AND CHAIR AND ENCOURANGE BUYERS TO SITE AFTER PURCHASING COFE .