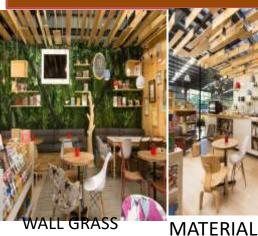

## MATERIAL USED INTERIOR

- O FLOOR FINISH-WOODEN FLOORING\TILES FLOORING
- **O TOUGHENED GLASS DOOR**
- WOODEN CEILING
- **O FURNITURE WOOEN DESIGN**
- O LIGHT-HANGING LINGHT, ETC
- O WOODEN MATERIAL SHELVES DESIGN
- **OBRIGHT COLOUR WALLS**
- **O GRASS DESIGNS WALLS**

**GRASS DESIGNS** 

WOODEN FLOORING

**BRIGHT COLOUR WALLS** 

THESIS BY: SHAMBHAVI SHUKLA 1180107018 BID4th YEAR

**TOILET AREA** 

GRASS DESIGNS

MATERIAL USED INTERIOR

**OUTDOOR VIEW** 

THAT WAS THE EXPRESSION USED BY THE ARCHITECTS TO DESCRIBE THE STYLE FOUND IN THE

BOTANIQUE PROJECT. THAT IS BECAUSE NOT EVERYTHING FOUND THERE HAS IMPECCABLE FINISHING