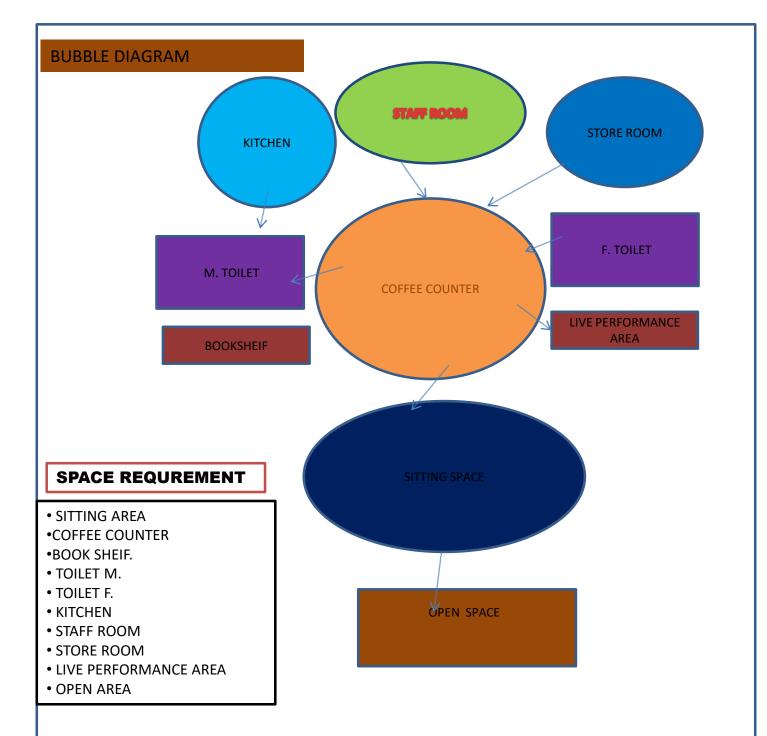

## ANTHROPOMETRIC MEASUREMENT

THESIS BY: SHAMBHAVI SHUKLA

- SITTING AREA
- •COFFEE COUNTER
- •BOOK SHEIF.
- TOILET M.
- TOILET F.
- KITCHEN
- STAFF ROOM
- STORE ROOM
- LIVE PERFORMANCE AREA
- OPEN AREA

A CAFE WITH BOOK STORE ENCOURAGES CUSTOMERS TO STORE ENCOURAGES CUSTOMERS TO STAY LONGER CREATE A WEOLCOMING SPACE WITH COMFY COUCHERS AND CHAIR AND ENCOURANGE BUYERS TO SITE AFTER PURCHASING COFE .