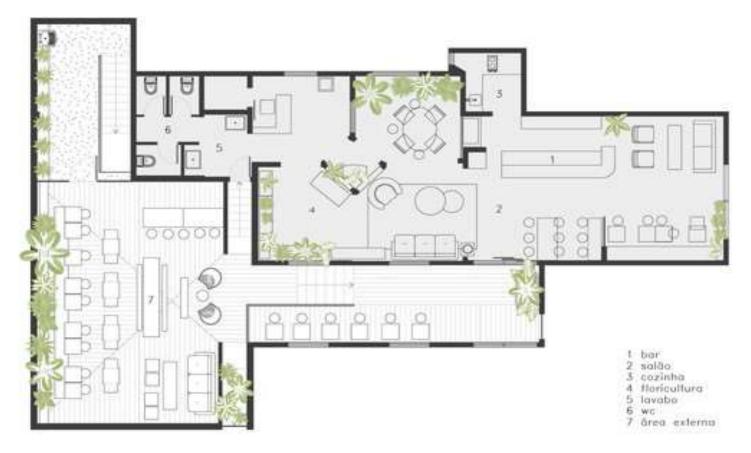

#### **SPACE REQUIREMENTS**

- HALL AREA
- KITCHEN
- •BAAR AREA
- BOOKSHELVES
- •SEATING AREA
- •M. TOILET
- •F. TOILET

THE CAFE IS INTERIOR WALL DESIGNS CLASSY CHECK OUT MENU PHOTOTS, REVIEWS OF QBIC CAFE, EAST PATEL NAGAR, DELHICAS .THERE MAY ALOSE BE A CASUL DINING SPACE BASED ON AN EXTENSIVE COSMOPOLITAN MENU . THERE AREN T ENOUGH FOOD, SERVICE , VALUE OR

## SPACE REQUIREMENTS

- HALL AREA
- PANTRY AREA
- BOOKSHELVES
- •SEATING AREA
- TOILET

## ANTHROPOMETRIC MEASUREMENT

THESIS BY: SHAMBHAVI SHUKLA

- SITTING AREA
- •COFFEE COUNTER
- •BOOK SHEIF.
- TOILET M.
- TOILET F.
- KITCHEN
- STAFF ROOM
- STORE ROOM
- LIVE PERFORMANCE AREA
- OPEN AREA

A CAFE WITH BOOK STORE ENCOURAGES CUSTOMERS TO STORE ENCOURAGES CUSTOMERS TO STAY LONGER CREATE A WEOLCOMING SPACE WITH COMFY COUCHERS AND CHAIR AND ENCOURANGE BUYERS TO SITE AFTER PURCHASING COFE .