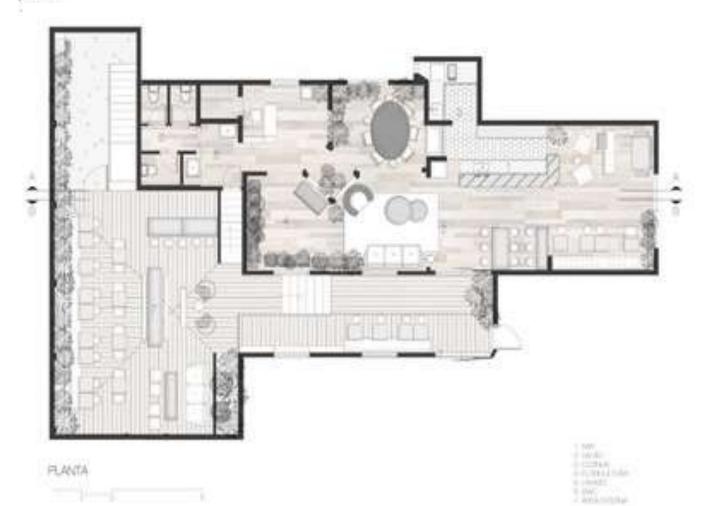

#### planta

SECCION A-A

SECCIONB-B

#### **SPACE REQUIREMENTS**

- HALL AREA
- KITCHEN
- •BAAR AREA
- BOOKSHELVES
- •SEATING AREA
- •M. TOILET
- •F. TOILET

THE CAFE IS INTERIOR WALL DESIGNS CLASSY CHECK OUT MENU PHOTOTS, REVIEWS OF QBIC CAFE, EAST PATEL NAGAR, DELHICAS .THERE MAY ALOSE BE A CASUL DINING SPACE BASED ON AN EXTENSIVE COSMOPOLITAN MENU . THERE AREN T ENOUGH FOOD, SERVICE , VALUE OR

## SPACE REQUIREMENTS

- HALL AREA
- PANTRY AREA
- BOOKSHELVES
- •SEATING AREA
- TOILET