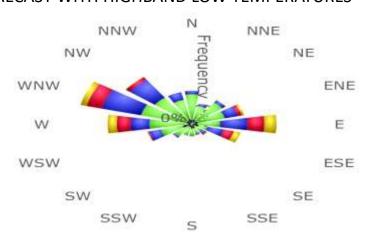

#### **HUMIDITY-**

THE AVERAGE RELATIVE HUMIDITY OF DEIHL IS AROUND 67%ALTHOUGH IT VARY FROM AROUND 42% DURING SUMMER MAY TO 82% DURING THE MONSOON SEPTEMBER.

THE ANNUAL WIND ROSE BELOW SHOWING HOW WIND SPEED AND DIRECTION ARE TYPICALLY DISTRIBUTED IN ETWAH