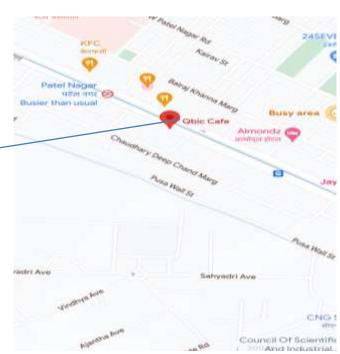

N

D

0

LOCATION- THE SITE IS LOCATION CHAI ,CAFE EXPERIMENT IS ALWAYS ADDRESS-1\6 EAST PATEL NAGAR MAIN PATER RD NEW DELHI,110008 AREA-35'ft,17'ft

COMPIETION[ DATE]:- 2019
PROJECT- CHAI, CAFE EXPERIMENT
CITY- NEW DELHI

**LATITUDE-12.554720**"N, **LONGITUDE130867970**" E