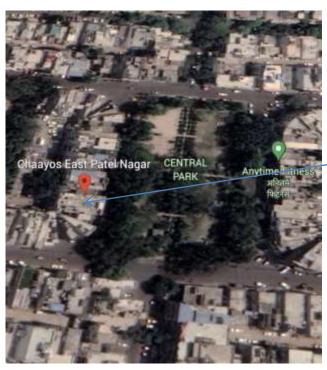

### **ACCESSIBIITY TO SITE**

- METRO STATION 45.7m
- •BUS STAND 7KM
- NEW DELHI RAILWAY STATION 1.4KM
- INDIRA GANDHI INTERNATIONAL ATRPORT 14.5KM

INDOOR VIEW

**LOCATION-** THE SITE IS LOCATION QBIC CAFE

ADDRESS- 1/6 EAST PATEL NAGAR, MAIN PATEL RD NEW DELHI 110

AREA- 45ft,25ft

**ARCHITECTS** –MR RAKESH SINGH

COMPIETION[ DATE]:- 2017

**PROJECT-** QBIC CAFE

**CITY- NEW DELHI** 

LATITUDE-29.454270"N,

**LONGITUDE-**51.136340" E.

## **LOCATIONSITE**

**LOCATION-** THE SITE IS LOCATION QBIC CAFE

**ADDRESS-** 1/6 EAST PATEL NAGAR, MAIN PATEL RD NEW

**DELHI 110008** 

AREA-45ft,25ft

**ARCHITECTS** –MR RAKESH SINGH

**COMPIETION[ DATE]:-** 2017