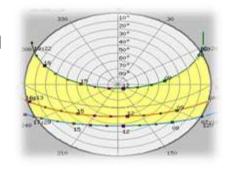

#### **HUMIDITY-**

THE AVERAGE RELATIVE HUMIDITY OF DEIHL IS AROUND 67%ALTHOUGH IT VARY FROM AROUND 42% DURING SUMMER MAY TO 82% DURING THE MONSOON SEPTEMBER.

THE ANNUAL WIND ROSE BELOW SHOWING HOW WIND SPEED AND DIRECTION ARE TYPICALLY DISTRIBUTED IN ETWAH

METEOROLOGICAL DATA SUMMARY

| Parameter      | Min   | Max    | Avg  |
|----------------|-------|--------|------|
| Wind Speed m/s | N/A   | 8.9    | 2.4  |
| Temperature °C | 5     | 43.3   | 25.4 |
| Dew Point °C   | 4.4   | 29.4   | 17.7 |
| Humidity %     | 14.8  | 98.9   | 66   |
| Pressure hPa   | 971.5 | 1005.7 | 990  |

#### SUMMER SUN

- SUN PATH AT A HIGH ANGLE SUN, NORTH TO EW AXIS .
- GLARE FREE DAYLIGHT IS MOST EASILY AVAILABLE ON NORTH FACADE

AS MINIMAL SOLAR RADIATION WILL TALL AT HIGH ANGLE

- EASY SHADING OF SOUTH FACADE FROM HIGH ANGLE SUN WINTER SUN
- SUN PATH AT A LOW ANGLE, SOUTH TO EW AXIS
- SOLAR RADATION WILL PENETRATE SOUTH FACING FACADES AT A LOW ANGLE DURING WINTER .
- EAST AND WEST FACADES CONTINUE TO RECEIVE UNIFORM STRONG SOLAR RADIATION AT A LOW ANGLE THROUGH THE YEAR .