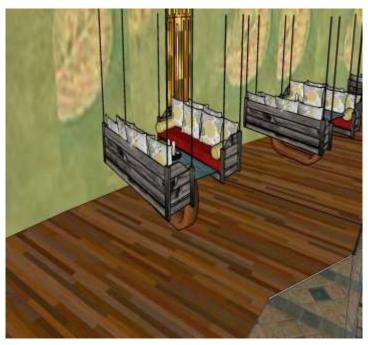

## ANTHROPOMETRIC MEASUREMENT

THESIS BY: SHAMBHAVI SHUKLA

- SITTING AREA
- •COFFEE COUNTER
- •BOOK SHEIF.
- TOILET M.
- TOILET F.
- KITCHEN
- STAFF ROOM
- STORE ROOM
- LIVE PERFORMANCE AREA
- OPEN AREA

A CAFE WITH BOOK STORE ENCOURAGES CUSTOMERS TO STORE ENCOURAGES CUSTOMERS TO STAY LONGER CREATE A WEOLCOMING SPACE WITH COMFY COUCHERS AND CHAIR AND ENCOURANGE BUYERS TO SITE AFTER PURCHASING COFE .