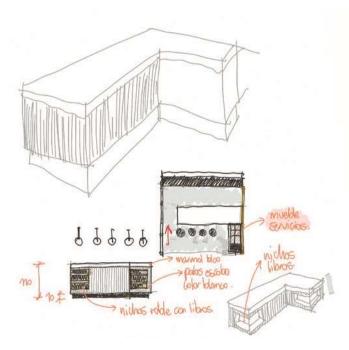

## ANTHROPOMETRIC MEASUREMENT

THESIS BY: SHAMBHAVI SHUKLA

- SITTING AREA
- •COFFEE COUNTER
- •BOOK SHEIF.
- TOILET M.
- TOILET F.
- KITCHEN
- STAFF ROOM
- STORE ROOM
- LIVE PERFORMANCE AREA
- OPEN AREA

A CAFE WITH BOOK STORE ENCOURAGES CUSTOMERS TO STORE ENCOURAGES CUSTOMERS TO STAY LONGER CREATE A WEOLCOMING SPACE WITH COMFY COUCHERS AND CHAIR AND ENCOURANGE BUYERS TO SITE AFTER PURCHASING COFE .