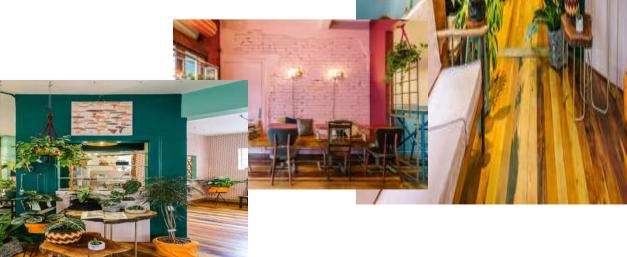

WOODEN FLOORING

**GLASS DOOR** 

MATERIAL WOODEN SHELVES

**WOODEN CEILING** 

HANGING LINGHT

THESIS BY: SHAMBHAVI SHUKLA 1180107018 BID4th YEAR

BOTANIQUE, SITUATED IN A BUILDIDING FROM THE 1950 DECADE IN DOWNTOWN CURITIBA, SOUTHERN BRAZIL, MBODIES THE LATIN-AMERICAN THEMED CAFE NEGRITTA-BOTH COMMERCIAL FACILITIES WITH THEIR OWN IDENTITY AND STRONG PERSONALITY.

Text description provided by the architects. Botanique, situated in a building from the 1950 decade in downtown Curitiba, southern Brazil, embodies the merger between the plants store Borealis and the Latin-American themed café Negritta - both commercial facilities with their own identity and strong personality. The challenge that Moca Arquitetura faced was to propose a venue that could hold such distinct programs. "We wanted keep both functions integrated with each other and also letting them to live independently", explains Ana, one of the architects.

#### **LITERATURE STUDY**

Text description provided by the architects. Botanique, situated in a building from the 1950 decade in downtown Curitiba, southern Brazil, embodies the merger between the plants store Borealis and the Latin-American themed café Negritta - both commercial facilities with their own identity and strong personality. The challenge that Moca Arquitetura faced was to propose a venue that could hold such distinct programs. "We wanted keep both functions integrated with each other and also letting them to live independently", explains Ana, one of the architects. The pursue of coziness guided the development of the proposal and materialized as plants all over the place, bright colors and second-hand furniture collected in local flea-markets. The intention was to allow the users a sense of belonging

Text description provided by the architects. Botanique, situated in a building from the 1950 decade in downtown Curitiba, southern Brazil, embodies the merger between the plants store Borealis and the Latin-American themed café Negritta - both commercial facilities with their own identity and strong personality. The challenge that Moca Arquitetura faced was to propose a venue that could hold such distinct programs. "We wanted keep both functions integrated with each other and also letting them to live independently", explains Ana, one of the architects. "Tropical Destroyed". That was the expression used by the architects to describe the style found in the Botanique project. That is because not everything found there has impeccable finishing, and that, alongside the nature's green and the furniture selection (which goes from last century armchairs to contemporary design objects, as the lamps designed by Moca Arquitetura itself), creates a contrast that emanates a warm atmosphere that embraces, despite being "imperfect". Botanique is where jungle meets urban