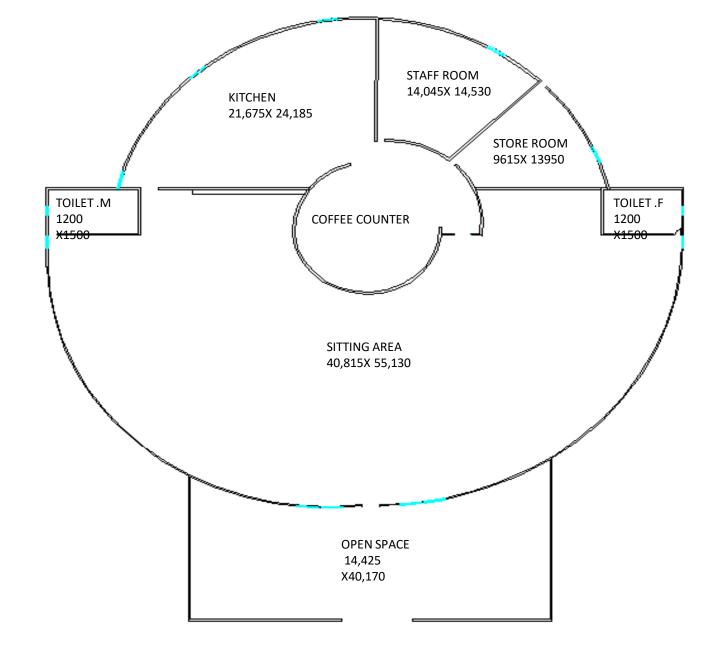

#### INTERIOR OF CAFE WITH BOOKSTORE

**The Big Chill Cafe** is a chain of cafes located in New Delhi, the capital of India. The cafe is owned by Aseem Grover and Fawzia Ahmed. The cafe started out in 2000with its first outlet in Kailash, an area in Delhi, with and an ice-cream cafe.the cafe second out in started in 2015 outlets, the big chill café cp area rajiv chowk opened New Delh. It is great competition towards other restaurants and cafes. It is a widely known restaurant all over Delhi .It is famous for its grilled dishes, pasta, pizza, icecream and

## **SECTION ELEVATION**

SECTION ELEVATION -D

**CAFE WITH BOOK STORE** The Big Chill Cafe is a chain of cafes located in New Delhi, the cafe started out in 2000with its first outlet in Kailash, an area in Delhi, with and an ice-cream cafe. the cafe second out in started in 2015 outlets, the big chill café cp area rajiv chowk openedew Delh. It is great competition towards other restaurant all over Delhi. It is famous for its grilled dishes, pasta, pizza, icecream and cheesecakes. The big chil cafe place firt study