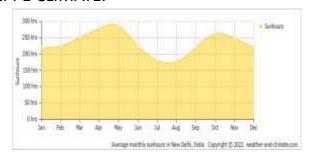

#### **CLIMATE DATA**

CLIMATE: THE CLIMATE IN DELHI IS REFERRED TO A LOCAL STEPPE CLIMATE.

THERE IS LITTLE RAINFALL THROUGHOUT THE YEAR.

THE KOPPEN –GEIGER CLIMATE CLASSIFICATION IS BSH.

**Sunshine-** THE MONTHLY TOTAL OF SUNHOURS OVER THE YESR IN NEW DELHI [DELHI NCR], INDIA

THE YESK IN NEW DELHI [DELHI NCK], INDIA

THE AVERAGE ANNUAL AMOUNT OF SUNHOURS IS 2780

HOURS

**RAINFALL-**THE MONSOON STATS IN LATE JANR AND LASTS UNTILL MID SEPTEMBER, WITH ABOUT 797.3mm[31.39INCHES] OF RAIN.