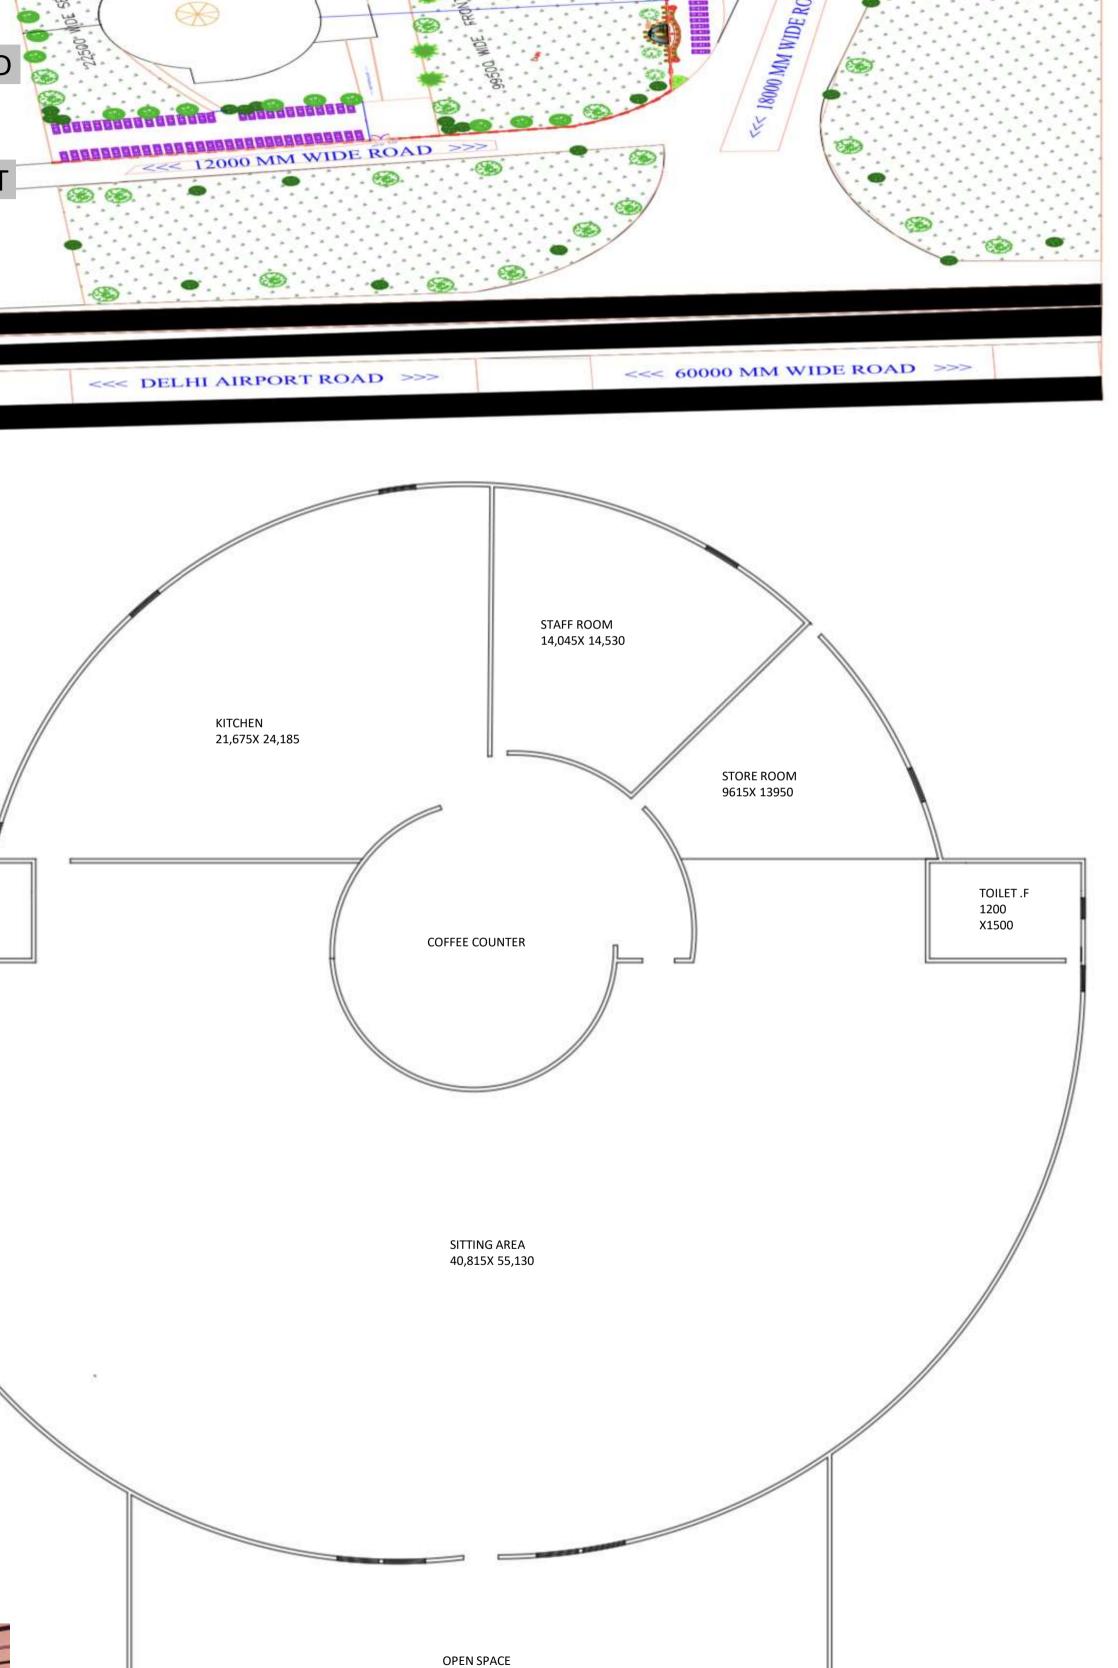

## SITE PLAN

- ☐TOTAL AREA=4006.705 sq.mtr. ☐SITE LOCATIONS= B-40 RAJIV CHOWK, BLOCK B, CONNAUGHT PLACE, NEW DELHI, DELHI THE BIG CHILL CAFE
- ☐ BUILDING BLOCK= B=40 BLOCK
- □ESTABLISHED=2015
- □OWNER[s]= MR ASEEM GROVER
- & MR. FAWZIA AHMED
- ☐FOOD TYPE =ENTERISE AND
- CAFE FOOD
- ☐ PROJECT NAME=THE BIG CHILL
- □CITY = NEW DELHI
- **□STATE**= DELHI
- □COUNTRY= INDIA
- ☐ LATITUDE =28.633114
- ☐ LONGITUDE=77.221414

#### **ACCESSIBIITY TO SITE**

- METRO STATION 2./km
- •BUS STAND 7KM 7km
- NEW DELHI RAILWAY STATION 15KM
- INDIRA GANDHI INTERNATIONAL ATRPORT 14.5KM

## ANTHROPOMETRIC MEASUREMENT

THESIS BY: SHAMBHAVI SHUKLA

- SITTING AREA
- •COFFEE COUNTER
- •BOOK SHEIF.
- TOILET M.
- TOILET F.
- KITCHEN
- STAFF ROOM
- STORE ROOM
- LIVE PERFORMANCE AREA
- OPEN AREA

A CAFE WITH BOOK STORE ENCOURAGES CUSTOMERS TO STORE ENCOURAGES CUSTOMERS TO STAY LONGER CREATE A WEOLCOMING SPACE WITH COMFY COUCHERS AND CHAIR AND ENCOURANGE BUYERS TO SITE AFTER PURCHASING COFE .