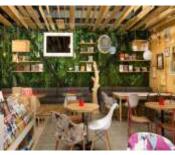

#### **LITERATURE STUDY**

Text description provided by the architects. Botanique, situated in a building from the 1950 decade in downtown Curitiba, southern Brazil, embodies the merger between the plants store Borealis and the Latin-American themed café Negritta - both commercial facilities with their own identity and strong personality. The challenge that Moca Arquitetura faced was to propose a venue that could hold such distinct programs. "We wanted keep both functions integrated with each other and also letting them to live independently", explains Ana, one of the architects. The pursue of coziness guided the development of the proposal and materialized as plants all over the place, bright colors and second-hand furniture collected in local flea-markets. The intention was to allow the users a sense of belonging

Text description provided by the architects. Botanique, situated in a building from the 1950 decade in downtown Curitiba, southern Brazil, embodies the merger between the plants store Borealis and the Latin-American themed café Negritta - both commercial facilities with their own identity and strong personality. The challenge that Moca Arquitetura faced was to propose a venue that could hold such distinct programs. "We wanted keep both functions integrated with each other and also letting them to live independently", explains Ana, one of the architects. "Tropical Destroyed". That was the expression used by the architects to describe the style found in the Botanique project. That is because not everything found there has impeccable finishing, and that, alongside the nature's green and the furniture selection (which goes from last century armchairs to contemporary design objects, as the lamps designed by Moca Arquitetura itself), creates a contrast that emanates a warm atmosphere that embraces, despite being "imperfect". Botanique is where jungle meets urban