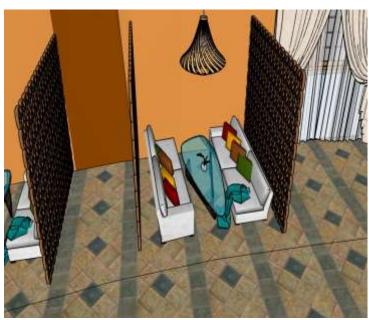

## ANTHROPOMETRIC MEASUREMENT

THESIS BY: SHAMBHAVI SHUKLA

- SITTING AREA
- •COFFEE COUNTER
- •BOOK SHEIF.
- TOILET M.
- TOILET F.
- KITCHEN
- STAFF ROOM
- STORE ROOM
- LIVE PERFORMANCE AREA
- OPEN AREA

A CAFE WITH BOOK STORE ENCOURAGES CUSTOMERS TO STORE ENCOURAGES CUSTOMERS TO STAY LONGER CREATE A WEOLCOMING SPACE WITH COMFY COUCHERS AND CHAIR AND ENCOURANGE BUYERS TO SITE AFTER PURCHASING COFE .

THESE AREA DOZEN BOOKSTORE CAFEE FROM ACROSS INDIA WHERE YOU CAN SIT AROUND WITH YOUR FAVORITE BOOK STORE OF CAFE OR ENJOY SHARING IDEAS WITE BOOK MEMBERS OR TAKS PART IN SOME OF THE INTERESTING EVENTS THEY HOLD FROM TIME TOTIME THE ENGLISH TERM CAFE BORROWED FROM THE FRENCH DERIVES UITIMATELY FROM THE TURKISH KANVE, MEANNG COFFEE THE INTRODUCTION OF COFFEE AND COFFEE DRINKING TO EUROPE PROVIDED A MUCH NEEDED FOCUS FOR THE SOCIAL ACTIVITIES OF THE SOBER THE COMMUNITY CAFE ALLOWS PEOPLE TO ENGAGE WITE THOSE TEY MIGHT NOT USUALLY COME ACROSS SPARKING DISCUSSIONS AND GAINING A DEEPER UNDERSTANDING OF EACH OTHER AND THE COMMUNITY AS A WHOLE IT COUNTERS AN US AND THEM CULTURE WHICH UFORTUNATELY HAS BECOME SOMETHING OF A NORM.CAFE IS A RESTURANT THAT DOES NOT OFFER TABLE SERIVER IN SHORT COFFEE SHOPS ARE EXTREMELY PRROFITABLE DUE TO THE HIGH PROFIT MARGINS AND LOW COST OF STORK LOKE ANY BUSINESS EFFECTIVE MANAGEMENT OF THERI MENS OON THE OTHER HAND WITH MAIN FOCUS ON FOOD THAT MAKE IT POSSIBLE TO BE CALLED A CAFE BETWEEN CAFE .