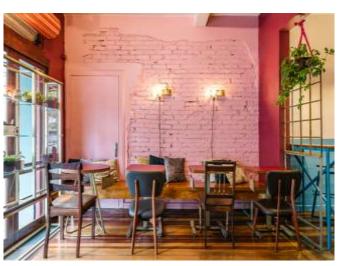

#### **CONCEPTS OF PROJECT**

INTERIOR CONCEPTS

CENTURY ARMCHAIRS TO CONTEMPORARY DESIGN.

**BRIGHT COLOUR WALL** 

**PLANTS** 

**COUNTRY**- BRAZIL

WHITE MARBLE COUNTER

**WOODEN FLOORING** 

**TOILET AREA** 

GRASS DESIGNS

MATERIAL USED INTERIOR

**OUTDOOR VIEW** 

THAT WAS THE EXPRESSION USED BY THE ARCHITECTS TO DESCRIBE THE STYLE FOUND IN THE

BOTANIQUE PROJECT. THAT IS BECAUSE NOT EVERYTHING FOUND THERE HAS IMPECCABLE FINISHING