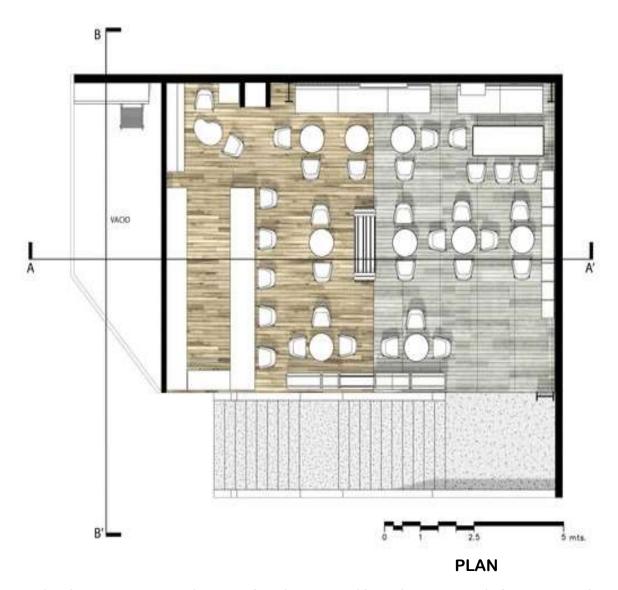

## SITE PLAN

- ☐TOTAL AREA=4006.705 sq.mtr. ☐SITE LOCATIONS= B-40 RAJIV CHOWK, BLOCK B, CONNAUGHT PLACE, NEW DELHI, DELHI THE BIG CHILL CAFE
- ☐ BUILDING BLOCK= B=40 BLOCK
- □ESTABLISHED=2015
- □OWNER[s]= MR ASEEM GROVER
- & MR. FAWZIA AHMED
- ☐FOOD TYPE =ENTERISE AND
- CAFE FOOD
- ☐ PROJECT NAME=THE BIG CHILL
- □CITY = NEW DELHI
- **□STATE**= DELHI
- □COUNTRY= INDIA
- ☐ LATITUDE =28.633114
- ☐ LONGITUDE=77.221414

#### **SPACE REQUIREMENTS**

- HALL AREA
- KITCHEN
- •BAAR AREA
- BOOKSHELVES
- •SEATING AREA
- •M. TOILET
- •F. TOILET

THE CAFE IS INTERIOR WALL DESIGNS CLASSY CHECK OUT MENU PHOTOTS, REVIEWS OF QBIC CAFE, EAST PATEL NAGAR, DELHICAS .THERE MAY ALOSE BE A CASUL DINING SPACE BASED ON AN EXTENSIVE COSMOPOLITAN MENU . THERE AREN T ENOUGH FOOD, SERVICE , VALUE OR

#### **SOURCE OF DATA**

☐TOTAL AREA= 4006.705 sq.mtr. □SITE LOCATIONS= B-40 RAJIV CHOWK, BLOCK B, CONNAUGHT PLACE, NEW DELHI, DELHI THE BIG **CHILL CAFE** 

☐ BUILDING BLOCK= B=40 BLOCK B

☐ESTABLISHED=2015

lueOWNER[s]= MR ASEEM GROVER &MR. FAWZIA AHMED

FOOD TYPE =ENTERISE AND CAFE FOOD

TOILET.M

X1500

☐ PROJECT NAME=THE BIG CHILL

☐CITY =NEW DELHI

☐STATE= DELHI

COUNTRY= INDIA