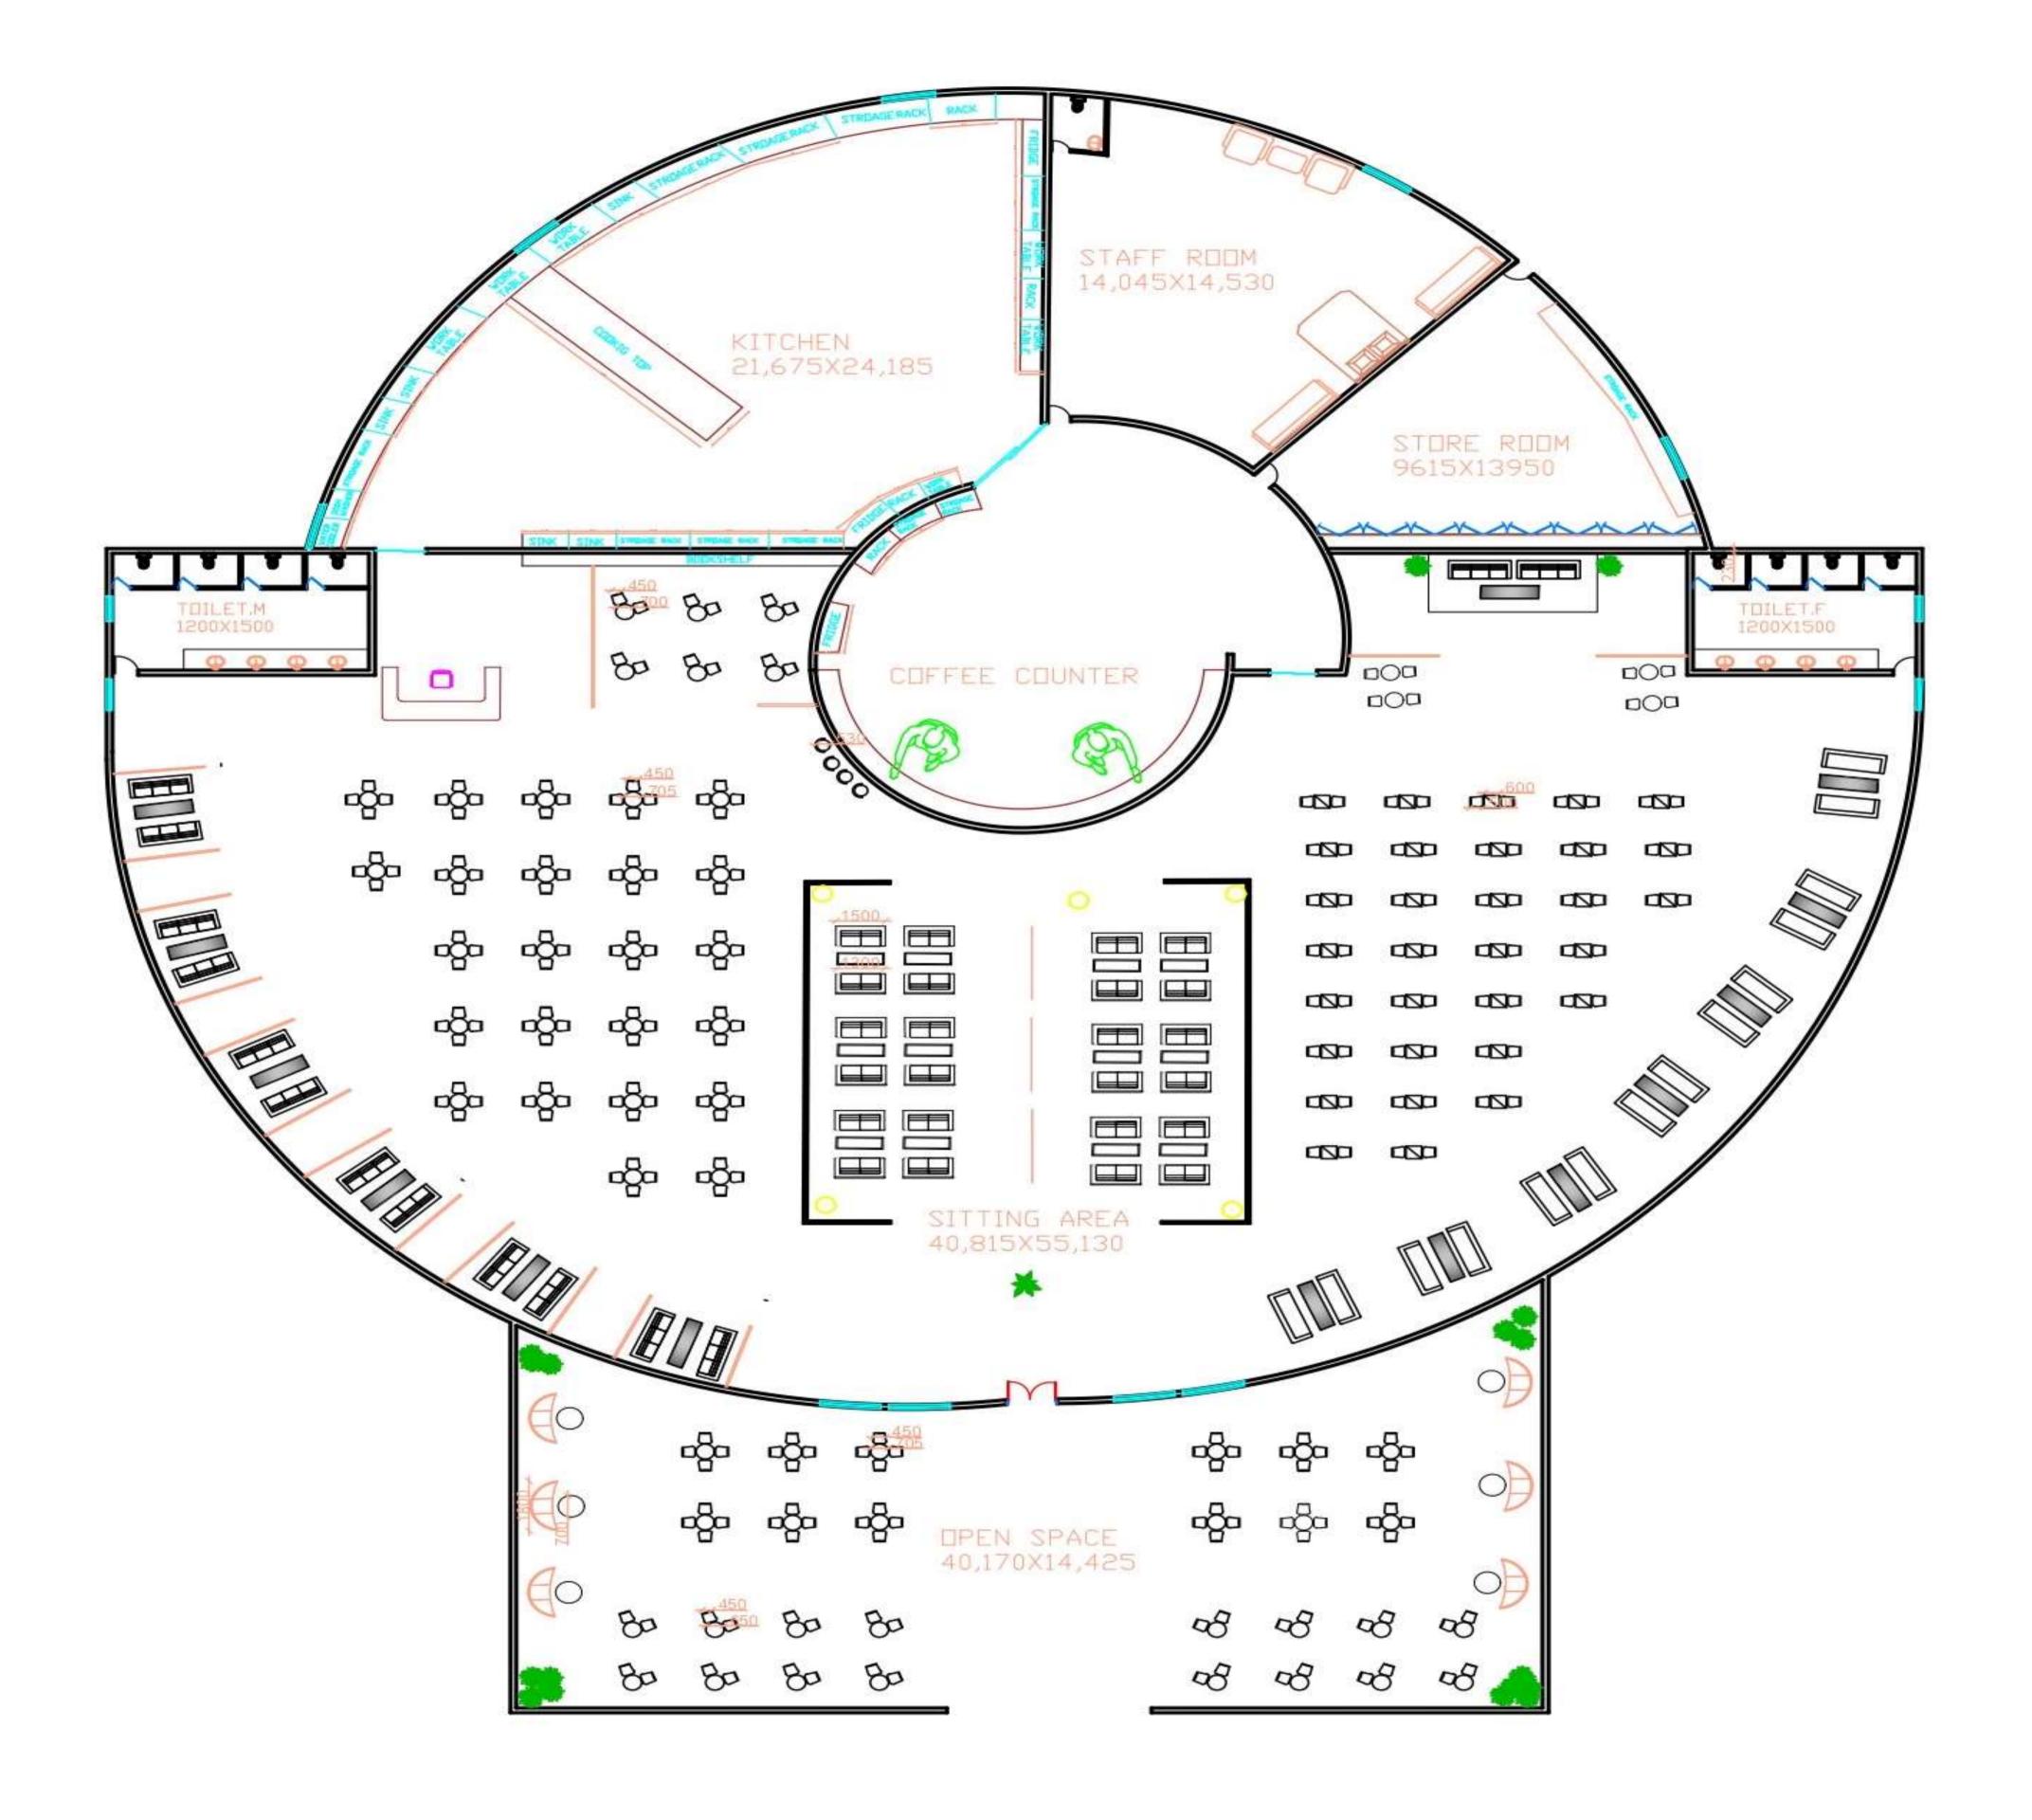

## ANTHROPOMETRIC MEASUREMENT

THESIS BY: SHAMBHAVI SHUKLA

- SITTING AREA
- •COFFEE COUNTER
- •BOOK SHEIF.
- TOILET M.
- TOILET F.
- KITCHEN
- STAFF ROOM
- STORE ROOM
- LIVE PERFORMANCE AREA
- OPEN AREA

A CAFE WITH BOOK STORE ENCOURAGES CUSTOMERS TO STORE ENCOURAGES CUSTOMERS TO STAY LONGER CREATE A WEOLCOMING SPACE WITH COMFY COUCHERS AND CHAIR AND ENCOURANGE BUYERS TO SITE AFTER PURCHASING COFE .

#### **SPACE REQUIREMENTS**

- HALL AREA
- KITCHEN
- •BAAR AREA
- BOOKSHELVES
- •SEATING AREA
- •M. TOILET
- •F. TOILET

THE CAFE IS INTERIOR WALL DESIGNS CLASSY CHECK OUT MENU PHOTOTS, REVIEWS OF QBIC CAFE, EAST PATEL NAGAR, DELHICAS .THERE MAY ALOSE BE A CASUL DINING SPACE BASED ON AN EXTENSIVE COSMOPOLITAN MENU . THERE AREN T ENOUGH FOOD, SERVICE , VALUE OR

## SPACE REQUIREMENTS

- HALL AREA
- PANTRY AREA
- BOOKSHELVES
- •SEATING AREA
- TOILET