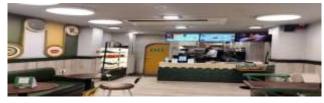

#### INTERIOR OF CAFE WITH BOOKSTORE

**The Big Chill Cafe** is a chain of cafes located in New Delhi, the capital of India. The cafe is owned by Aseem Grover and Fawzia Ahmed. The cafe started out in 2000with its first outlet in Kailash, an area in Delhi, with and an ice-cream cafe.the cafe second out in started in 2015 outlets, the big chill café cp area rajiv chowk opened New Delh. It is great competition towards other restaurants and cafes. It is a widely known restaurant all over Delhi .It is famous for its grilled dishes, pasta, pizza, icecream and

## SITE PLAN

- ☐TOTAL AREA=4006.705 sq.mtr. ☐SITE LOCATIONS= B-40 RAJIV CHOWK, BLOCK B, CONNAUGHT PLACE, NEW DELHI, DELHI THE BIG CHILL CAFE
- ☐ BUILDING BLOCK= B=40 BLOCK
- □ESTABLISHED=2015
- □OWNER[s]= MR ASEEM GROVER
- & MR. FAWZIA AHMED
- ☐FOOD TYPE =ENTERISE AND
- CAFE FOOD
- ☐ PROJECT NAME=THE BIG CHILL
- □CITY = NEW DELHI
- **□STATE**= DELHI
- □COUNTRY= INDIA
- ☐ LATITUDE =28.633114
- ☐ LONGITUDE=77.221414