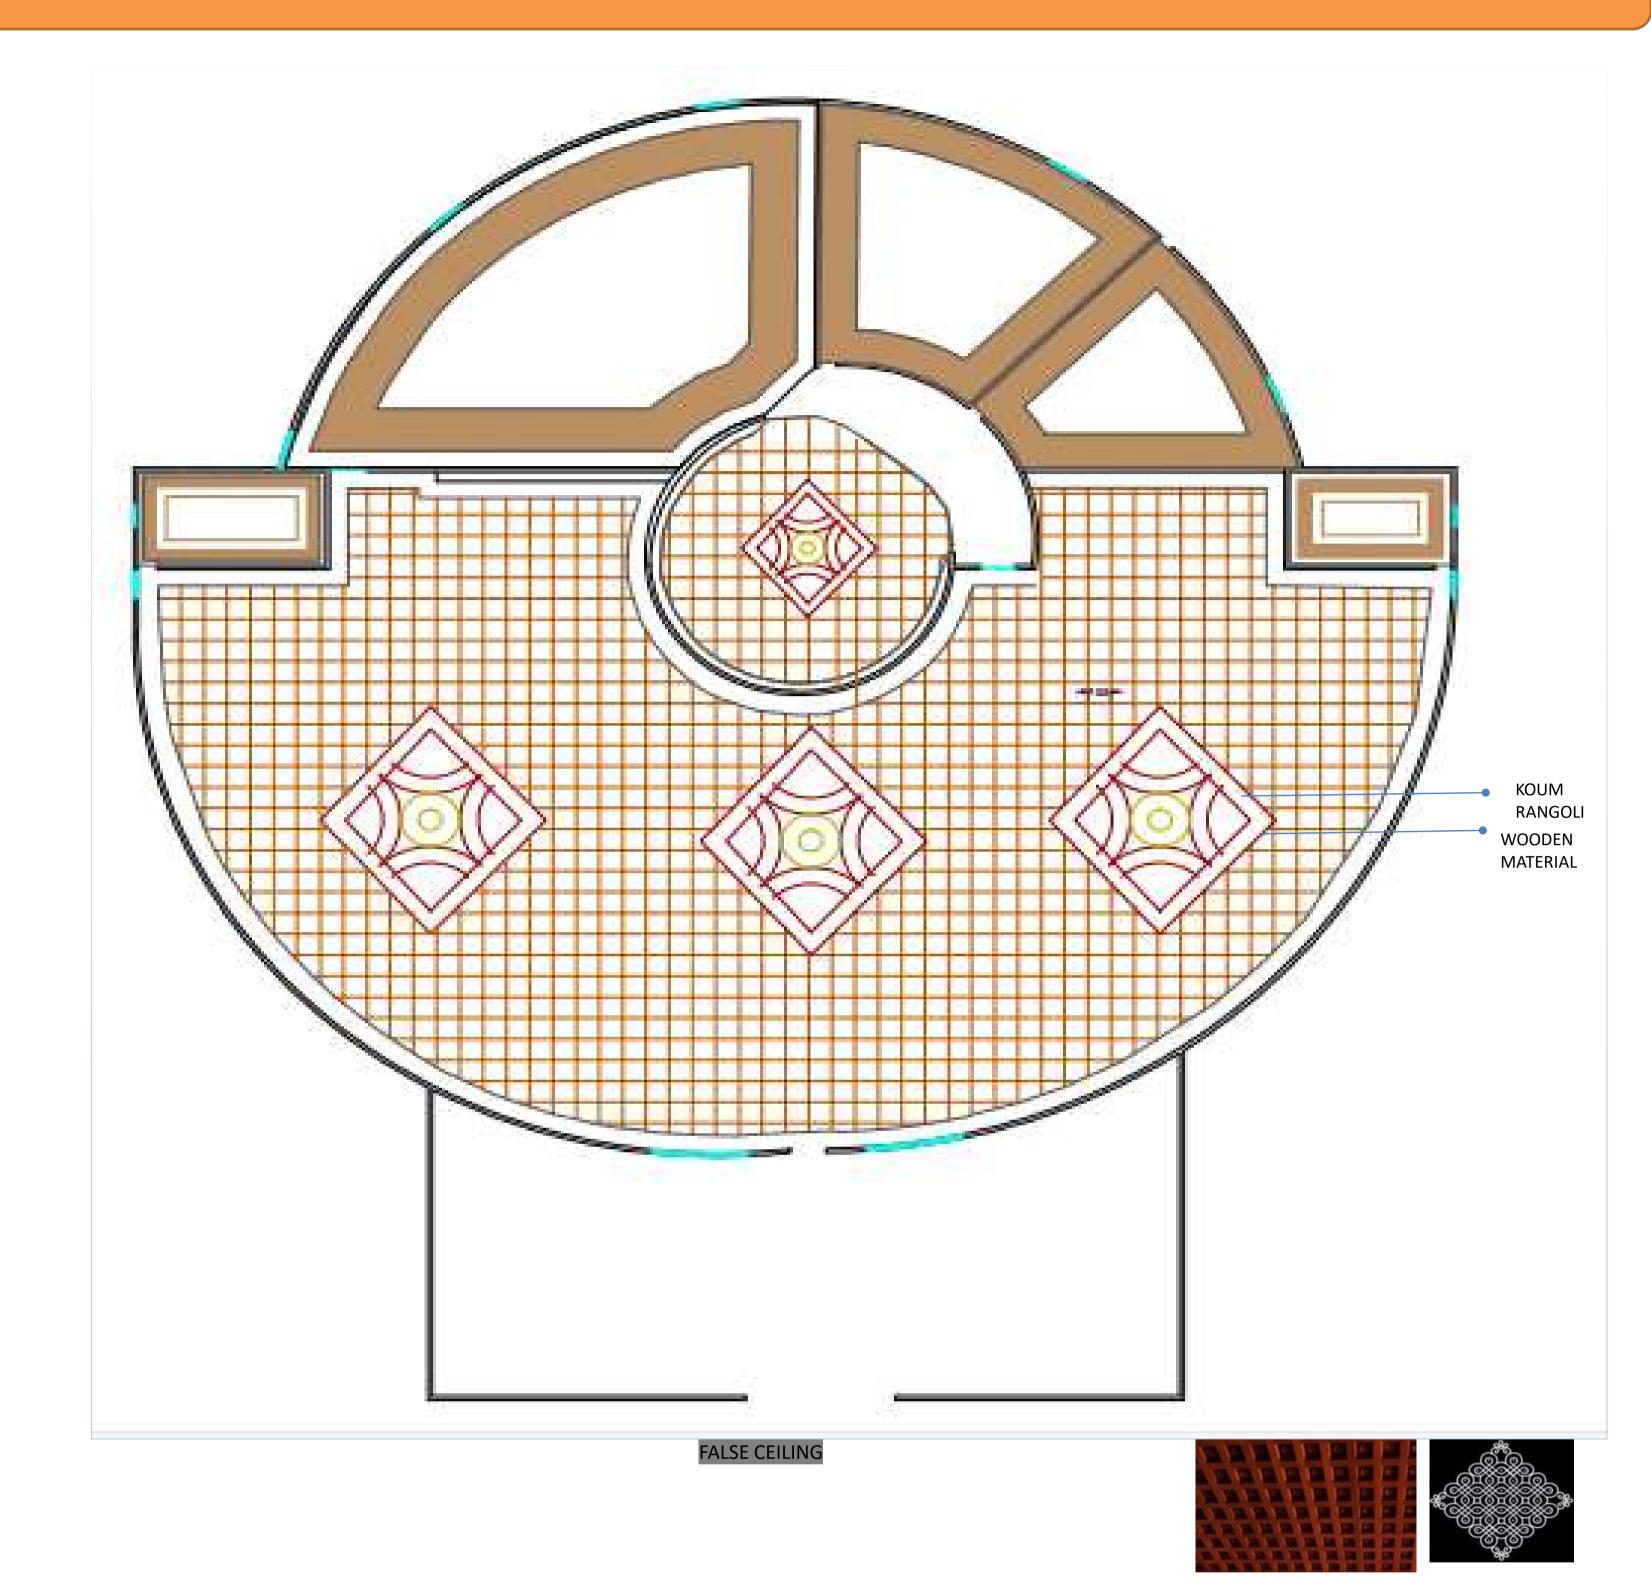

## MATERIAL USED IN INTERIOR

- EXPOSED BRICK WALLS
- •FLOOR FINISH= WOODEN FLOORING
- WOODEN FURITURE
- HANGING, FIXING, LAMPOST LIGHTING

## MATERIAL USED INTERIOR

- EXPOSED 4 WALL DESIGN
- WALL CALOUR DESIGN PICK, BLUE, BLACK, CYAN,
- FLOOR FINISH- COTTO, PRINTED STONE FLOORING\TILES FLOORING
- TOUGHENED WOODEN DOOR
- LIGHT-HANGING LINGHT, PENDANT, DESIGN ETC.
- FURNITURE WOOEN DESIGN

#### MATERIAL USED INTERIOR

- EXPOSED 4 WALL DESIGN
- ■WALL CALOUR DESIGN YELLOW, GREEN, BRIGHT COLOURS
- ■FLOOR FINISH-WOODEN FLOORING\TILES FLOORING
- TOUGHENED GLASS DOOR
- FURNITURE WOOEN DESIGN
- COLPORS THEME
- COFFEE COUNTER WOODEN MATERIAL

### MATERIAL USED INTERIOR

- **OEXPOSED WOODEN WALL**
- FLOOR FINISH-WOODEN FLOORING\TILES
   FLOORING
- **O TOUGHENED GLASS DOOR**
- **OWOODEN CEILING**
- O FURNITURE WOOEN DESIGN
- O LIGHT-HANGING LINGHT, ETC
- WOODEN MATERIAL SHELVES DESIGN