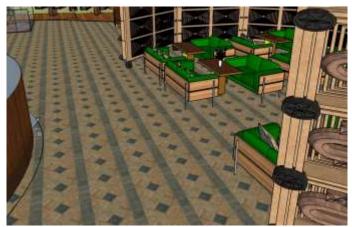

## ANTHROPOMETRIC MEASUREMENT

THESIS BY: SHAMBHAVI SHUKLA

- SITTING AREA
- •COFFEE COUNTER
- •BOOK SHEIF.
- TOILET M.
- TOILET F.
- KITCHEN
- STAFF ROOM
- STORE ROOM
- LIVE PERFORMANCE AREA
- OPEN AREA

A CAFE WITH BOOK STORE ENCOURAGES CUSTOMERS TO STORE ENCOURAGES CUSTOMERS TO STAY LONGER CREATE A WEOLCOMING SPACE WITH COMFY COUCHERS AND CHAIR AND ENCOURANGE BUYERS TO SITE AFTER PURCHASING COFE .

## **SECTION ELEVATION**

SECTION ELEVATION -D

**CAFE WITH BOOK STORE** The Big Chill Cafe is a chain of cafes located in New Delhi, the cafe started out in 2000with its first outlet in Kailash, an area in Delhi, with and an ice-cream cafe. the cafe second out in started in 2015 outlets, the big chill café cp area rajiv chowk openedew Delh. It is great competition towards other restaurant all over Delhi. It is famous for its grilled dishes, pasta, pizza, icecream and cheesecakes. The big chil cafe place firt study

## MATERIAL USED IN INTERIOR

- EXPOSED BRICK WALLS
- •FLOOR FINISH= WOODEN FLOORING
- WOODEN FURITURE
- HANGING, FIXING, LAMPOST LIGHTING

SECTION -A' A'

| LEGENDS:-   |                    |
|-------------|--------------------|
|             |                    |
|             | CELLING FAN        |
| 0           | FOCUS LIGHT        |
| ■           | CONCEALED<br>LIGHT |
| <b>&gt;</b> | AC POINT           |
| *           | CHANDILER          |
| G           | GYSER              |
| ₽           | EXHUST             |
| 0           | PENDABT            |