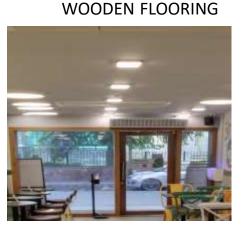

## MATERIAL USED IN INTERIOR

- EXPOSED BRICK WALLS
- •FLOOR FINISH= WOODEN FLOORING
- WOODEN FURITURE
- HANGING, FIXING, LAMPOST LIGHTING

## MATERIAL USED IN INTERIOR

- EXPOSED BRICK WALLS
- •FLOOR FINISH= WOODEN FLOORING
- WOODEN FURITURE
- HANGING, FIXING, LAMPOST LIGHTING

SECTION -A' A'

| LEGENDS:-   |                    |
|-------------|--------------------|
|             |                    |
|             | CELLING FAN        |
| 0           | FOCUS LIGHT        |
| ■           | CONCEALED<br>LIGHT |
| <b>&gt;</b> | AC POINT           |
| *           | CHANDILER          |
| G           | GYSER              |
| ₽           | EXHUST             |
| 0           | PENDABT            |