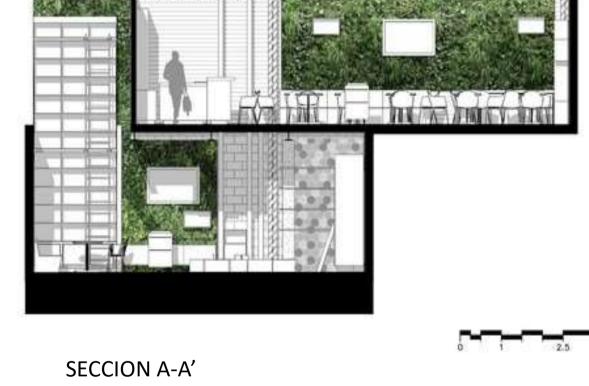

OQUIA, COLOMB

**AREA**- 120m2

**ARCHITECTS** – PASMA NODO **COMPIETION[ DATE]:-** MAY, 2015

**PROJECT-** 9 ¾ BOOKSTORE CAFE **CITY**- MEDELLIN

**COUNTRY**- COLOMBIA



INTERIOR CONCEPTS

CHILDREN PLAYING AREA



WALL GRASS DESIGNS

THE COMBINED BOOKSTORE AND CAFE IS DESIGNED BY PLASMA NODO AND THEY HAVE CREATED A RELAXED AND





LANDMARKS NEAR SITE MATERIAL WOODEN SHELVES

HANGING LINGHT

**GRASS DESIGNS** 

**FURNITURE WOOEN DESIGN** 

**WOODEN SHELVES** 

**GLASS DOOR** 

WOODEN FLOORING

Wall frame

WE BELIVE THAT CITIES NEED WARM AND NICE MEETING PLACE THAT WELCOME US AND INVITE US TO LEARN HAVING FUN WITH OUR FAMILIES AND FRIENDS, SITES WHERE PEOPLE NOT ONLY BUY BUT AND A GOOD TIME THE MEETING PLACE THAT WELCOME US AND INVITE US TO LEARN WH OR FAMILIES COLOSMT SITES GOOD.















- TABLONES DE PINO SUSPENDIDOS CON CABLE
  - MURO EN DRYWALL CON MARCOS EN MDF EN AMBAS CARA FLOOR FINISH-WOODEN FLOORING\TILES FLOORING
- LONA GRAFICA TEMPLADA SOBRE BASITIDOR
- 5] VIGA EN TUBERIA METALICA
- 6] VIGA DE HIERRO IPE
- 7] JARDIN VERTICAL EN VEGETACION ARTIFICIAL 8] PISO EN CONCRETO ESMALTADO CON STENCIL
- TOUGHENED GLASS DOOR WOODEN CEILING
- FURNITURE WOOEN DESIGN LIGHT-HANGING LINGHT, ETC

**OEXPOSED WOODEN WALL** 

O WOODEN MATERIAL SHELVES DESIN

MATERIAL USED INTERIOR







#### **LITERATURE STUDY**

Text description provided by the architects. Botanique, situated in a building from the 1950 decade in downtown Curitiba, southern Brazil, embodies the merger between the plants store Borealis and the Latin-American themed café Negritta - both commercial facilities