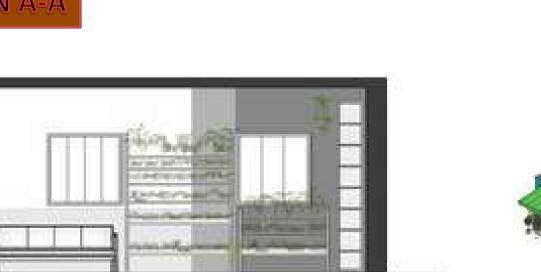

MURO EN DRYWALL CON MARCOS EN MDF EN AMBAS CARAS

5] VIGA EN TUBERIA METALICA

6] VIGA DE HIERRO IPE

7] JARDIN VERTICAL EN VEGETACION ARTIFICIAL

8] PISO EN CONCRETO ESMALTADO CON STENCIL

- TABLONES DE PINO SUSPENDIDOS CON CABLE
  - MURO EN DRYWALL CON MARCOS EN MDF EN AMBAS CARA FLOOR FINISH-WOODEN FLOORING\TILES FLOORING
- LONA GRAFICA TEMPLADA SOBRE BASITIDOR
- 5] VIGA EN TUBERIA METALICA
- 6] VIGA DE HIERRO IPE
- 7] JARDIN VERTICAL EN VEGETACION ARTIFICIAL 8] PISO EN CONCRETO ESMALTADO CON STENCIL
- TOUGHENED GLASS DOOR WOODEN CEILING
- FURNITURE WOOEN DESIGN LIGHT-HANGING LINGHT, ETC

**OEXPOSED WOODEN WALL** 

O WOODEN MATERIAL SHELVES DESIN

MATERIAL USED INTERIOR