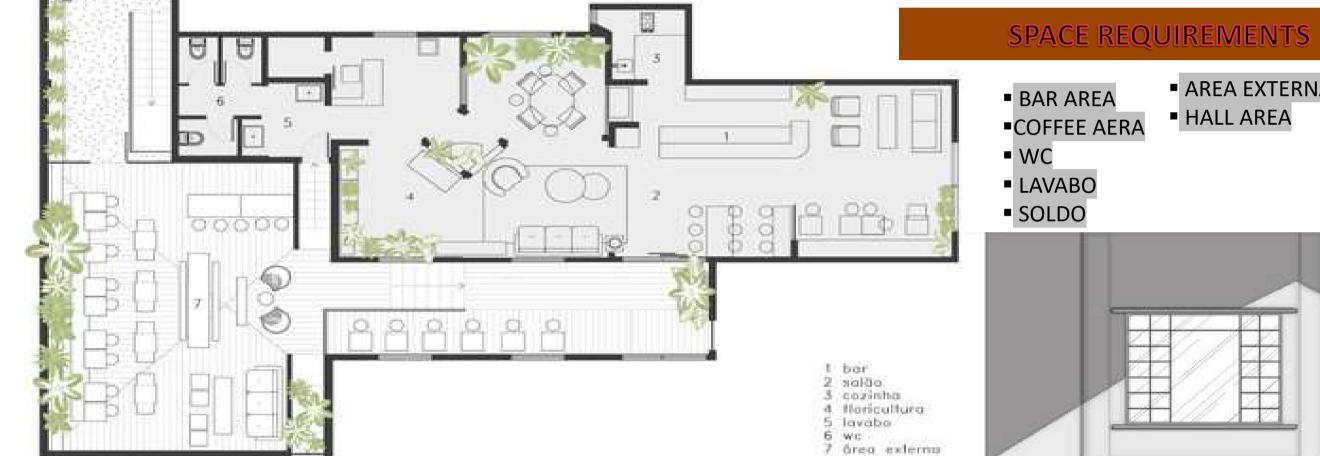

#### **SPACE REQUIREMENTS**

- HALL AREA
- KITCHEN
- •BAAR AREA
- BOOKSHELVES
- •SEATING AREA
- •M. TOILET
- •F. TOILET

THE CAFE IS INTERIOR WALL DESIGNS CLASSY CHECK OUT MENU PHOTOTS, REVIEWS OF QBIC CAFE, EAST PATEL NAGAR, DELHICAS .THERE MAY ALOSE BE A CASUL DINING SPACE BASED ON AN EXTENSIVE COSMOPOLITAN MENU . THERE AREN T ENOUGH FOOD, SERVICE , VALUE OR

## SPACE REQUIREMENTS

- HALL AREA
- PANTRY AREA
- BOOKSHELVES
- •SEATING AREA
- TOILET