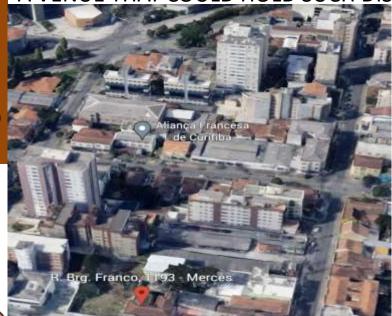

# SITE LOCATION

SITE LOCATION (B-40, RAJIV CHOWK ,BLOCK B, CONNAUGHT PLACE, NEW DELHI, DELHI, 110001) **ADDRESS**=THE BIG CHILLI CAFE RAJIV CHOWK, B 40, BLOCK B PLACE

**LATITUDE**= 28.633114 **LONGITUDE**= 77.221414 CITY= NEW DELH STATE = DELHI

COUNTRY = INDIA

# ACCESSIBIITY TO SITE

- METRO STATION 2.7km
- •BUS STAND 7KM 7km
- NEW DELHI RAILWAY STATION **15KM**
- INDIRA GANDHI I ATRPORT 14.5km

**INTERNAL IMAGES OF SITE** 