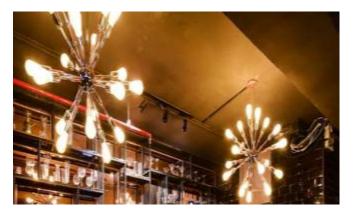

## MATERIAL USED IN INTERIOR

- EXPOSED BRICK WALLS
- •FLOOR FINISH= WOODEN FLOORING
- WOODEN FURITURE
- HANGING, FIXING, LAMPOST LIGHTING

## MATERIAL USED IN INTERIOR

- EXPOSED BRICK WALLS
- •FLOOR FINISH= WOODEN FLOORING
- WOODEN FURITURE
- HANGING, FIXING, LAMPOST LIGHTING

SECTION -A' A'

| LEGENDS:-   |                    |
|-------------|--------------------|
|             |                    |
|             | CELLING FAN        |
| 0           | FOCUS LIGHT        |
| ■           | CONCEALED<br>LIGHT |
| <b>&gt;</b> | AC POINT           |
| *           | CHANDILER          |
| G           | GYSER              |
| ₽           | EXHUST             |
| 0           | PENDABT            |