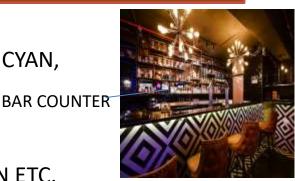

## SITE PLAN

- ☐TOTAL AREA=4006.705 sq.mtr. ☐SITE LOCATIONS= B-40 RAJIV CHOWK, BLOCK B, CONNAUGHT PLACE, NEW DELHI, DELHI THE BIG CHILL CAFE
- ☐ BUILDING BLOCK= B=40 BLOCK
- □ESTABLISHED=2015
- □OWNER[s]= MR ASEEM GROVER
- & MR. FAWZIA AHMED
- ☐FOOD TYPE =ENTERISE AND
- CAFE FOOD
- ☐ PROJECT NAME=THE BIG CHILL
- □CITY = NEW DELHI
- **□STATE**= DELHI
- □COUNTRY= INDIA
- ☐ LATITUDE =28.633114
- ☐ LONGITUDE=77.221414

## MATERIAL USED IN INTERIOR

- EXPOSED BRICK WALLS
- •FLOOR FINISH= WOODEN FLOORING
- WOODEN FURITURE
- HANGING, FIXING, LAMPOST LIGHTING

## MATERIAL USED INTERIOR

- EXPOSED 4 WALL DESIGN
- WALL CALOUR DESIGN PICK, BLUE, BLACK, CYAN,
- FLOOR FINISH- COTTO, PRINTED STONE FLOORING\TILES FLOORING
- TOUGHENED WOODEN DOOR
- LIGHT-HANGING LINGHT, PENDANT, DESIGN ETC.
- FURNITURE WOOEN DESIGN