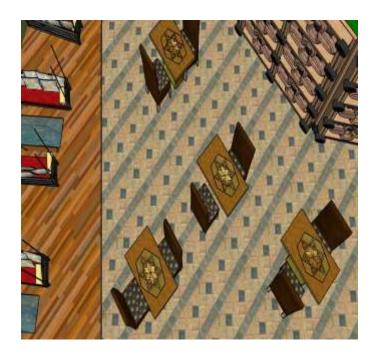

## ANTHROPOMETRIC MEASUREMENT

THESIS BY: SHAMBHAVI SHUKLA

- SITTING AREA
- •COFFEE COUNTER
- •BOOK SHEIF.
- TOILET M.
- TOILET F.
- KITCHEN
- STAFF ROOM
- STORE ROOM
- LIVE PERFORMANCE AREA
- OPEN AREA

A CAFE WITH BOOK STORE ENCOURAGES CUSTOMERS TO STORE ENCOURAGES CUSTOMERS TO STAY LONGER CREATE A WEOLCOMING SPACE WITH COMFY COUCHERS AND CHAIR AND ENCOURANGE BUYERS TO SITE AFTER PURCHASING COFE .