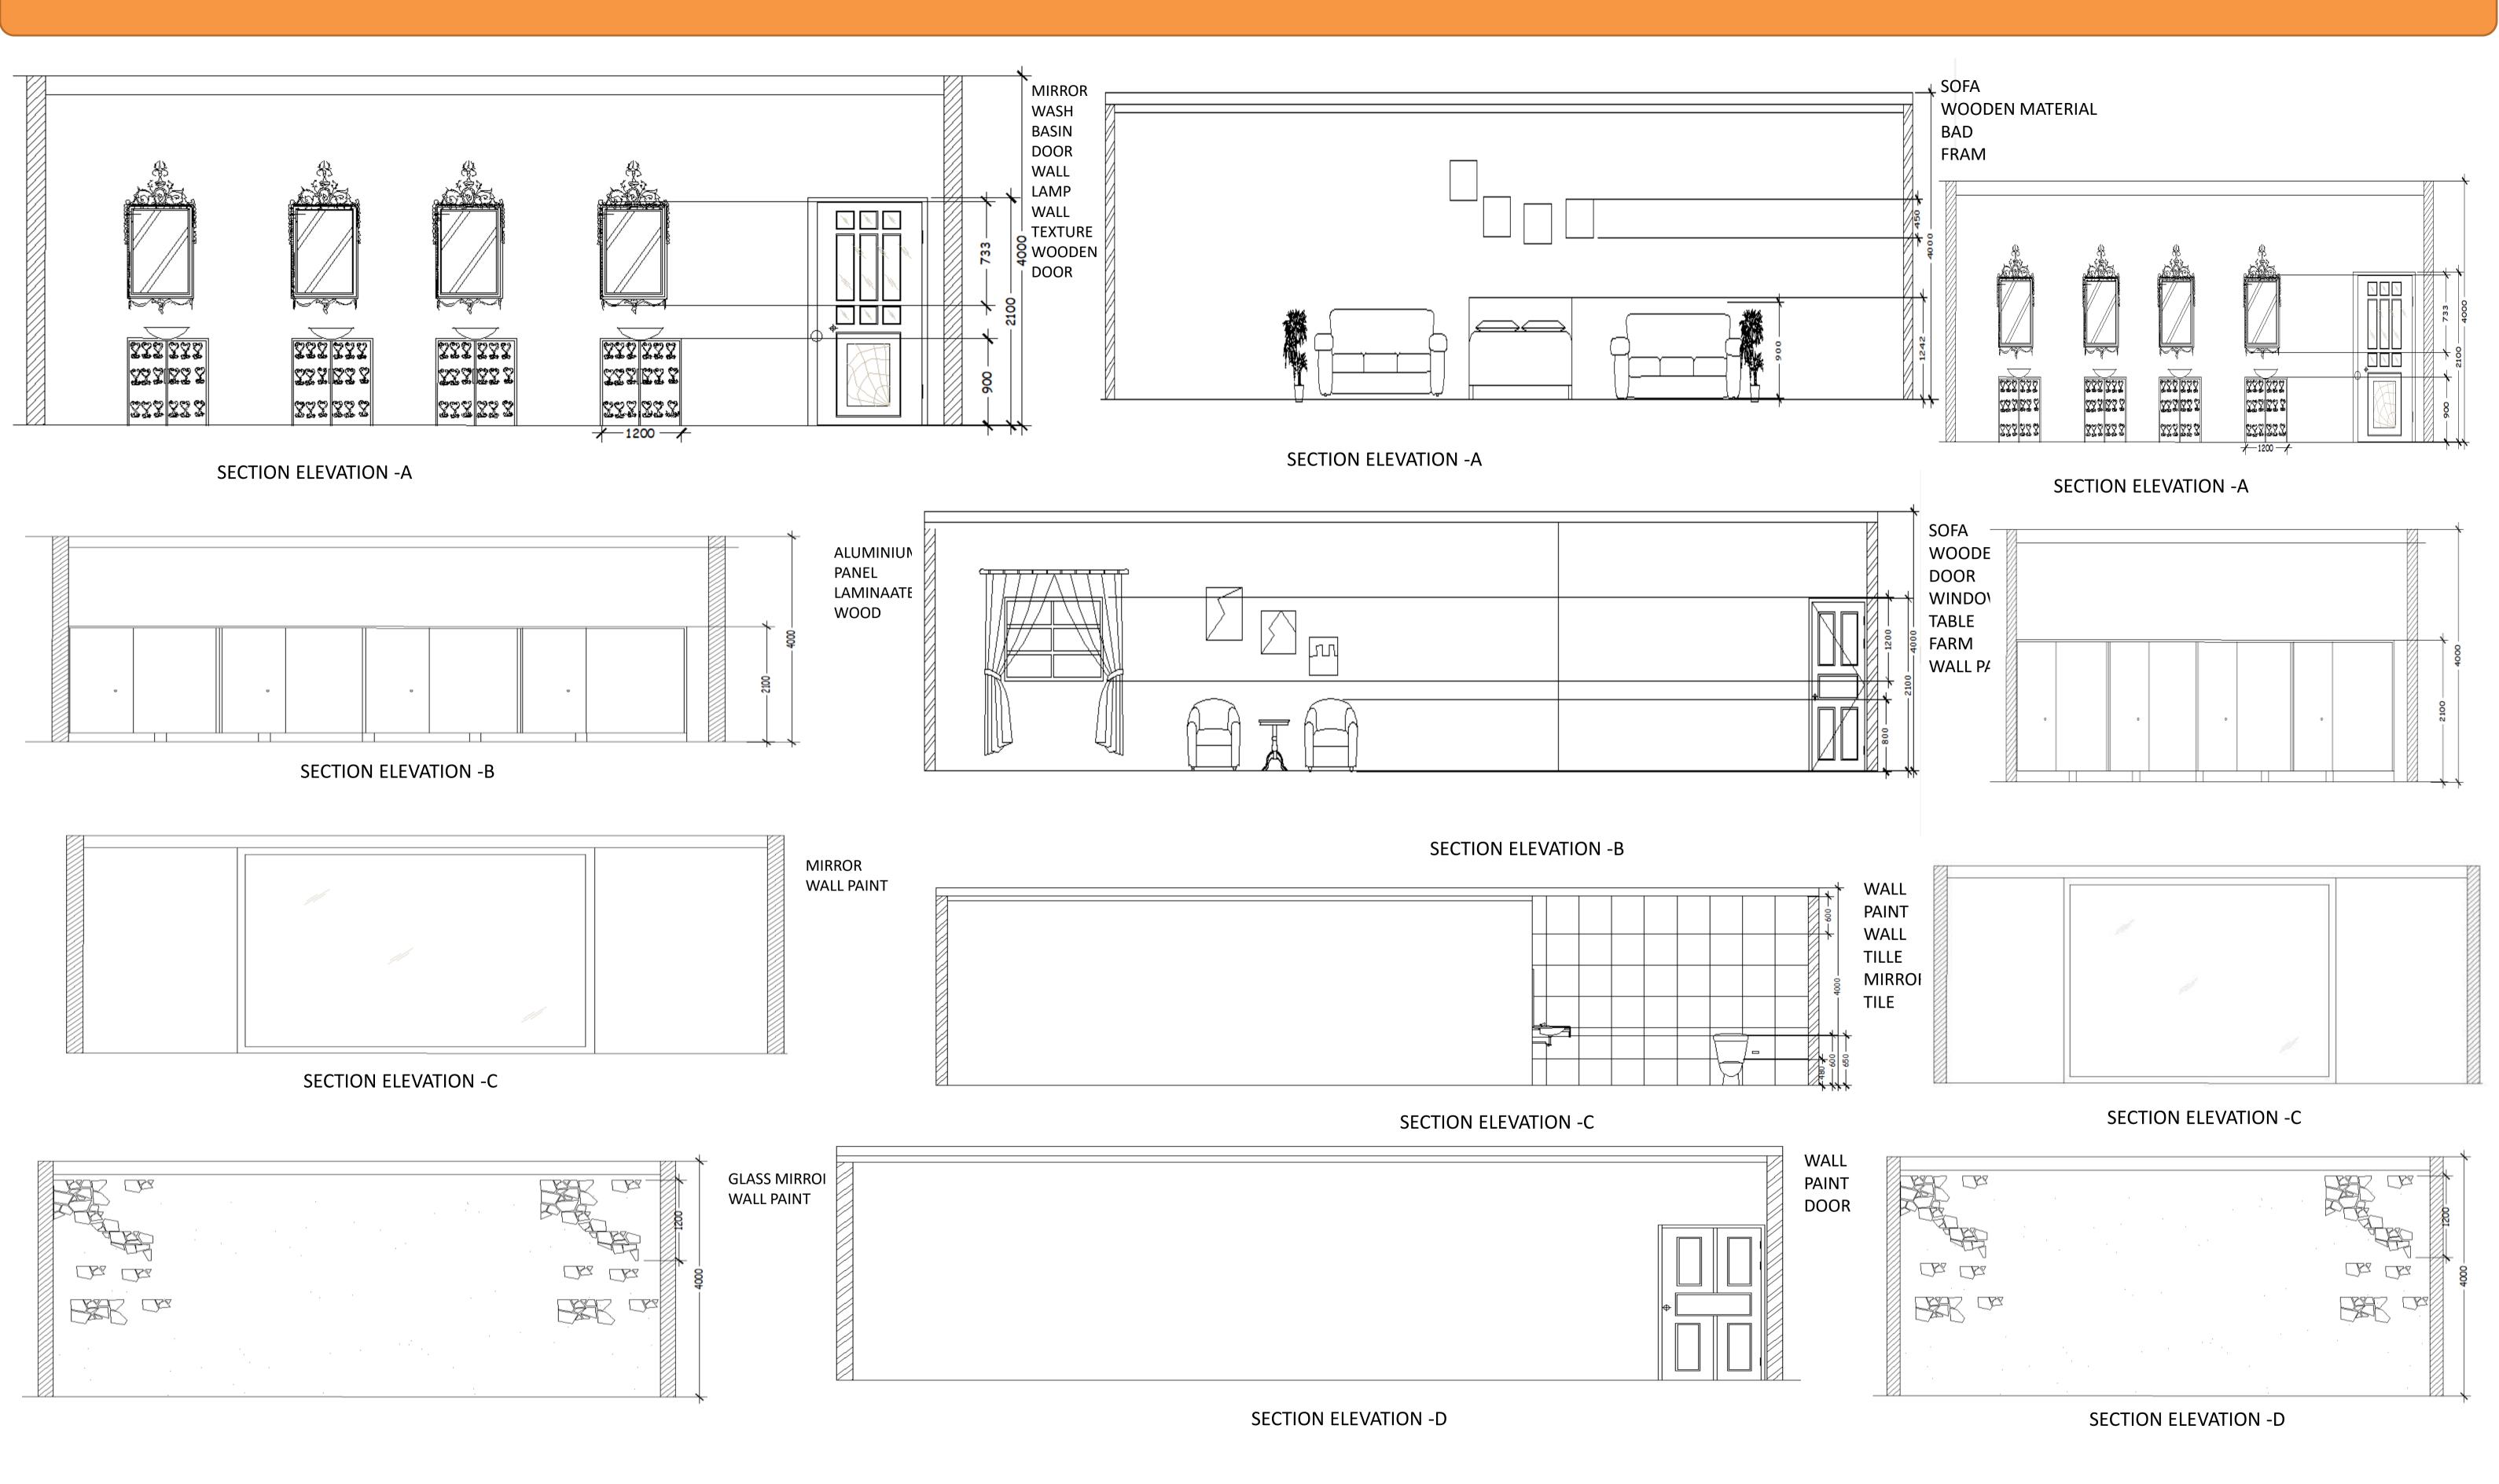

## ANTHROPOMETRIC MEASUREMENT

THESIS BY: SHAMBHAVI SHUKLA

- SITTING AREA
- •COFFEE COUNTER
- •BOOK SHEIF.
- TOILET M.
- TOILET F.
- KITCHEN
- STAFF ROOM
- STORE ROOM
- LIVE PERFORMANCE AREA
- OPEN AREA

A CAFE WITH BOOK STORE ENCOURAGES CUSTOMERS TO STORE ENCOURAGES CUSTOMERS TO STAY LONGER CREATE A WEOLCOMING SPACE WITH COMFY COUCHERS AND CHAIR AND ENCOURANGE BUYERS TO SITE AFTER PURCHASING COFE .

## **SECTION ELEVATION**

SECTION ELEVATION -D

**CAFE WITH BOOK STORE** The Big Chill Cafe is a chain of cafes located in New Delhi, the cafe started out in 2000with its first outlet in Kailash, an area in Delhi, with and an ice-cream cafe. the cafe second out in started in 2015 outlets, the big chill café cp area rajiv chowk openedew Delh. It is great competition towards other restaurant all over Delhi. It is famous for its grilled dishes, pasta, pizza, icecream and cheesecakes. The big chil cafe place firt study