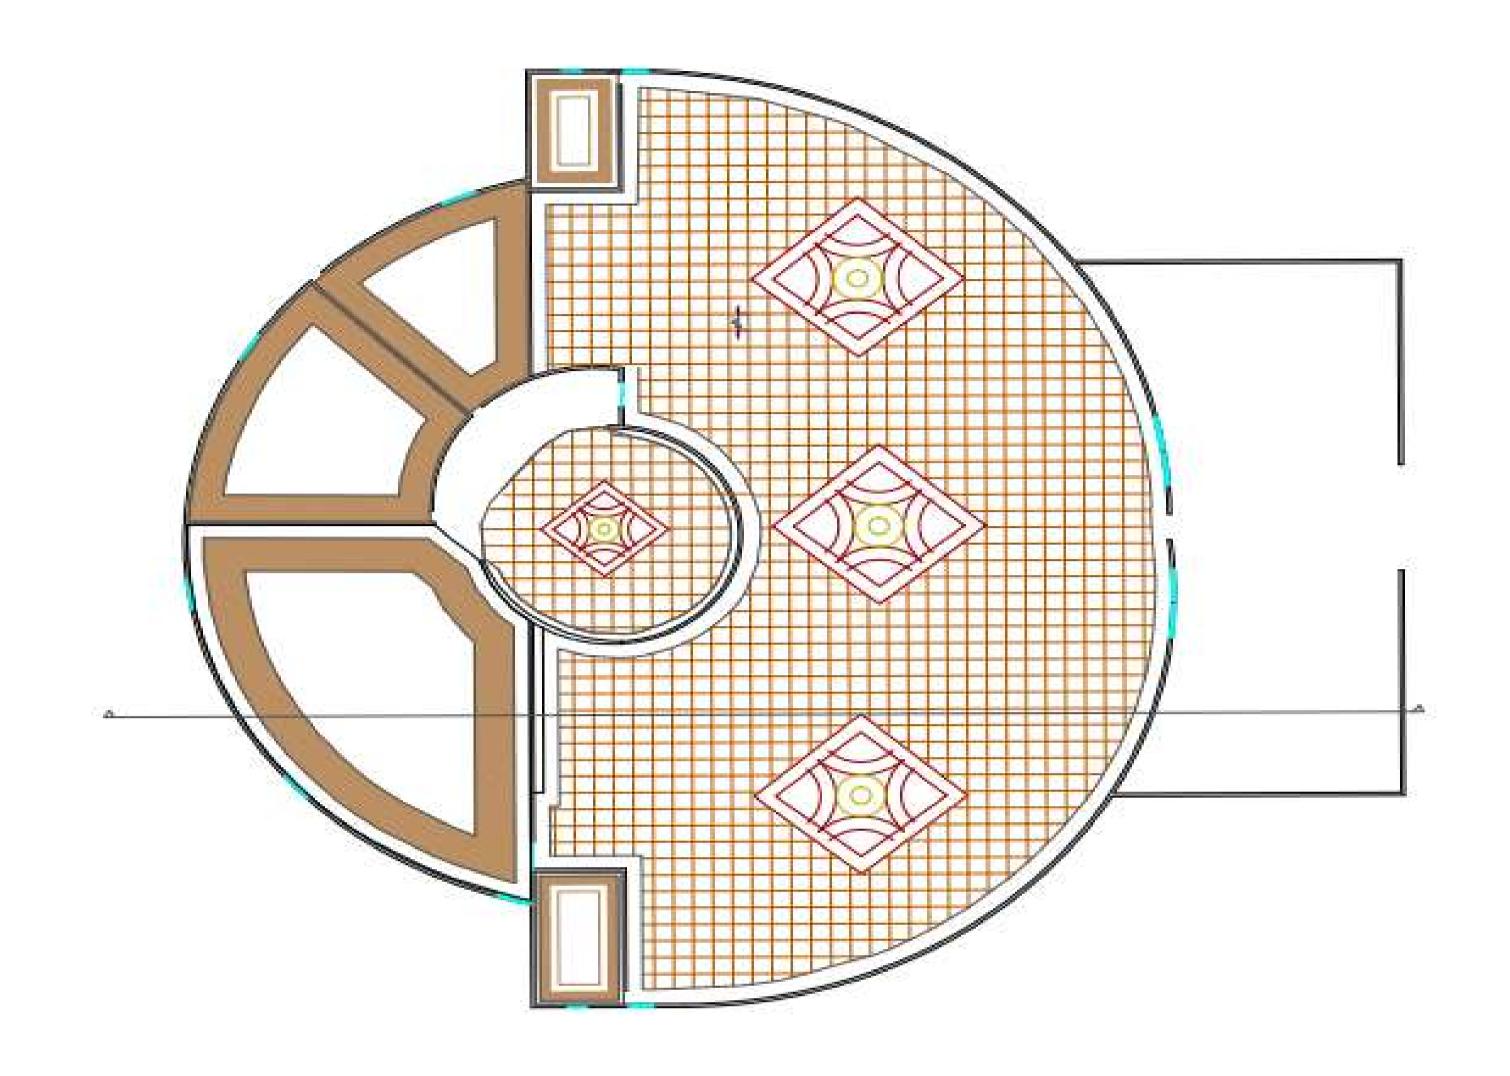

## MATERIAL USED IN INTERIOR

- EXPOSED BRICK WALLS
- •FLOOR FINISH= WOODEN FLOORING
- WOODEN FURITURE
- HANGING, FIXING, LAMPOST LIGHTING

## MATERIAL USED INTERIOR

- EXPOSED 4 WALL DESIGN
- WALL CALOUR DESIGN PICK, BLUE, BLACK, CYAN,
- FLOOR FINISH- COTTO, PRINTED STONE FLOORING\TILES FLOORING
- TOUGHENED WOODEN DOOR
- LIGHT-HANGING LINGHT, PENDANT, DESIGN ETC.
- FURNITURE WOOEN DESIGN

#### MATERIAL USED INTERIOR

- EXPOSED 4 WALL DESIGN
- ■WALL CALOUR DESIGN YELLOW, GREEN, BRIGHT COLOURS
- ■FLOOR FINISH-WOODEN FLOORING\TILES FLOORING
- TOUGHENED GLASS DOOR
- FURNITURE WOOEN DESIGN
- COLPORS THEME
- COFFEE COUNTER WOODEN MATERIAL

### MATERIAL USED INTERIOR

- **OEXPOSED WOODEN WALL**
- FLOOR FINISH-WOODEN FLOORING\TILES
   FLOORING
- **O TOUGHENED GLASS DOOR**
- **OWOODEN CEILING**
- O FURNITURE WOOEN DESIGN
- O LIGHT-HANGING LINGHT, ETC
- WOODEN MATERIAL SHELVES DESIGN