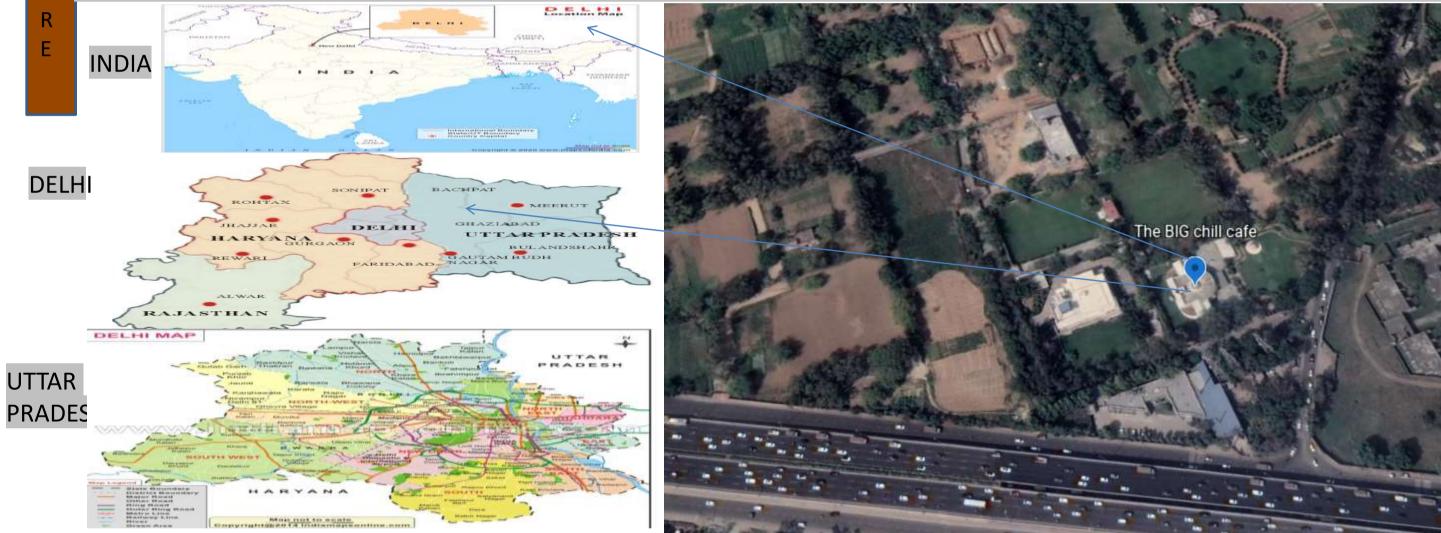

#### INTERIOR OF CAFE WITH BOOKSTORE

**The Big Chill Cafe** is a chain of cafes located in New Delhi, the capital of India. The cafe is owned by Aseem Grover and Fawzia Ahmed. The cafe started out in 2000with its first outlet in Kailash, an area in Delhi, with and an ice-cream cafe.the cafe second out in started in 2015 outlets, the big chill café cp area rajiv chowk opened New Delh. It is great competition towards other restaurants and cafes. It is a widely known restaurant all over Delhi .It is famous for its grilled dishes, pasta, pizza, icecream and

## SITE PLAN

- ☐TOTAL AREA=4006.705 sq.mtr. ☐SITE LOCATIONS= B-40 RAJIV CHOWK, BLOCK B, CONNAUGHT PLACE, NEW DELHI, DELHI THE BIG CHILL CAFE
- ☐ BUILDING BLOCK= B=40 BLOCK
- □ESTABLISHED=2015
- □OWNER[s]= MR ASEEM GROVER
- & MR. FAWZIA AHMED
- ☐FOOD TYPE =ENTERISE AND
- CAFE FOOD
- ☐ PROJECT NAME=THE BIG CHILL
- □CITY = NEW DELHI
- **□STATE**= DELHI
- □COUNTRY= INDIA
- ☐ LATITUDE =28.633114
- ☐ LONGITUDE=77.221414

#### **ACCESSIBIITY TO SITE**

- METRO STATION 2./km
- •BUS STAND 7KM 7km
- NEW DELHI RAILWAY STATION 15KM
- INDIRA GANDHI INTERNATIONAL ATRPORT 14.5KM

# SITE LOCATION

SITE LOCATION (B-40, RAJIV CHOWK ,BLOCK B, CONNAUGHT PLACE, NEW DELHI, DELHI, 110001) **ADDRESS**=THE BIG CHILLI CAFE RAJIV CHOWK, B 40, BLOCK B PLACE

**LATITUDE**= 28.633114 **LONGITUDE**= 77.221414 CITY= NEW DELH STATE = DELHI

# ACCESSIBIITY TO SITE

- METRO STATION 2.7km
- •BUS STAND 7KM 7km
- NEW DELHI RAILWAY STATION **15KM**
- INDIRA GANDHI I ATRPORT 14.5km

**INTERNAL IMAGES OF SITE** 