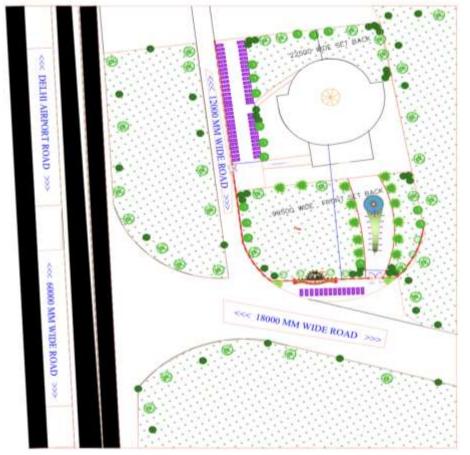

#### **ACCESSIBIITY TO SITE**

- METRO STATION 2./km
- •BUS STAND 7KM 7km
- NEW DELHI RAILWAY STATION 15KM
- INDIRA GANDHI INTERNATIONAL ATRPORT 14.5KM

### **ACCESSIBIITY TO SITE**

- METRO STATION 45.7m
- •BUS STAND 7KM
- NEW DELHI RAILWAY STATION 1.4KM
- INDIRA GANDHI INTERNATIONAL ATRPORT 14.5KM

INDOOR VIEW

**LOCATION-** THE SITE IS LOCATION QBIC CAFE

# ACCESSIBIITY TO SITE

- METRO STATION 2.7km
- •BUS STAND 7KM 7km
- NEW DELHI RAILWAY STATION **15KM**
- INDIRA GANDHI I ATRPORT 14.5km

**INTERNAL IMAGES OF SITE** 