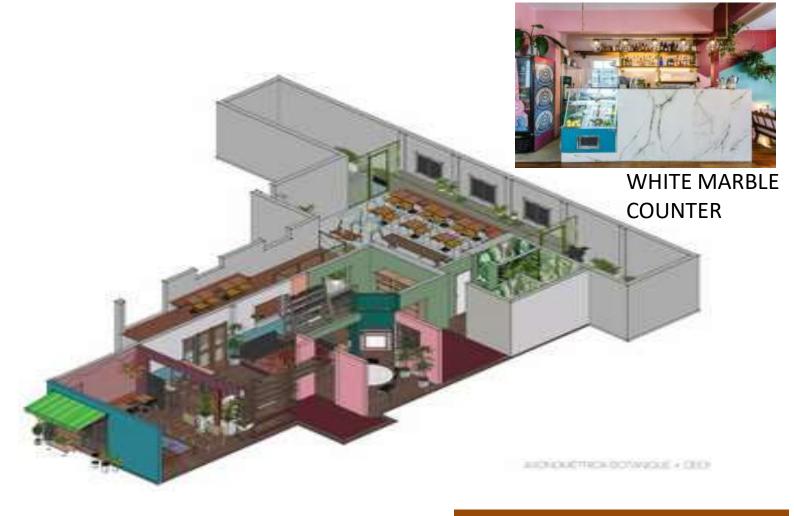

#### **CONCEPTS OF PROJECT**

INTERIOR CONCEPTS

CENTURY ARMCHAIRS TO CONTEMPORARY DESIGN.

**BRIGHT COLOUR WALL** 

**PLANTS** 

**COUNTRY**- BRAZIL

WHITE MARBLE COUNTER

**WOODEN FLOORING** 

**TOILET AREA** 

GRASS DESIGNS

MATERIAL USED INTERIOR

**OUTDOOR VIEW** 

THAT WAS THE EXPRESSION USED BY THE ARCHITECTS TO DESCRIBE THE STYLE FOUND IN THE

BOTANIQUE PROJECT. THAT IS BECAUSE NOT EVERYTHING FOUND THERE HAS IMPECCABLE FINISHING