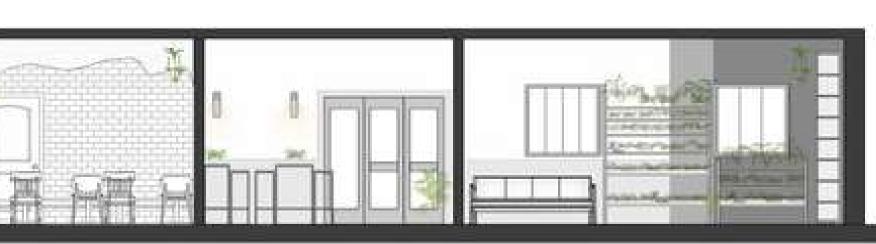

#### planta

SECCION A-A

SECCIONB-B

#### **CONCEPTS OF PROJECT**

INTERIOR CONCEPTS

CENTURY ARMCHAIRS TO CONTEMPORARY DESIGN.

**BRIGHT COLOUR WALL** 

**PLANTS** 

**COUNTRY**- BRAZIL

WHITE MARBLE COUNTER

**WOODEN FLOORING** 

**TOILET AREA** 

GRASS DESIGNS

MATERIAL USED INTERIOR

**OUTDOOR VIEW** 

THAT WAS THE EXPRESSION USED BY THE ARCHITECTS TO DESCRIBE THE STYLE FOUND IN THE

BOTANIQUE PROJECT. THAT IS BECAUSE NOT EVERYTHING FOUND THERE HAS IMPECCABLE FINISHING