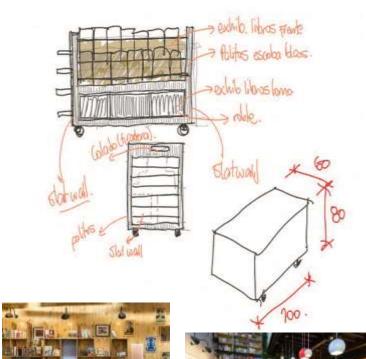

## ANTHROPOMETRIC MEASUREMENT

THESIS BY: SHAMBHAVI SHUKLA

- SITTING AREA
- •COFFEE COUNTER
- •BOOK SHEIF.
- TOILET M.
- TOILET F.
- KITCHEN
- STAFF ROOM
- STORE ROOM
- LIVE PERFORMANCE AREA
- OPEN AREA

A CAFE WITH BOOK STORE ENCOURAGES CUSTOMERS TO STORE ENCOURAGES CUSTOMERS TO STAY LONGER CREATE A WEOLCOMING SPACE WITH COMFY COUCHERS AND CHAIR AND ENCOURANGE BUYERS TO SITE AFTER PURCHASING COFE .