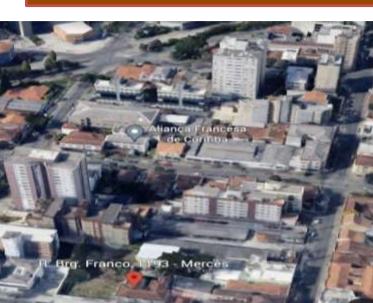

THE CHALLENGE THAT MOCA ARQUITETURA FACED WAS TO PROPOSE A VENUE THAT COULD HOLD SUCH DISTINCT PROGRAMS.

ADDRESS- R.BRG. FRANCO, 1193-MERCES, CURITIBA-PR,80430-210, BRAZIL

**AREA**- 170m2

**ARCHITECTS** – MOCA ARQUITETURA

**COMPIETION[ DATE]:-** 2017

**PROJECT-** BOTANIQUE CAFE

**CITY- MERCES** 

COUNTRY- BRAZIL

R

Α

Ū

R

### LOCATION SITE

**LOCATION-** THE SITE IS LOCATION BRAZIL **ADDRESS-** R.BRG. FRANCO,1193-MERCES **AREA**- 170m2

**ARCHITECTS** – MOCA ARQUITETURA **COMPIETION[ DATE]:-** 2017 **PROJECT-** BOTANIQUE CAFE **CITY- MERCES** 