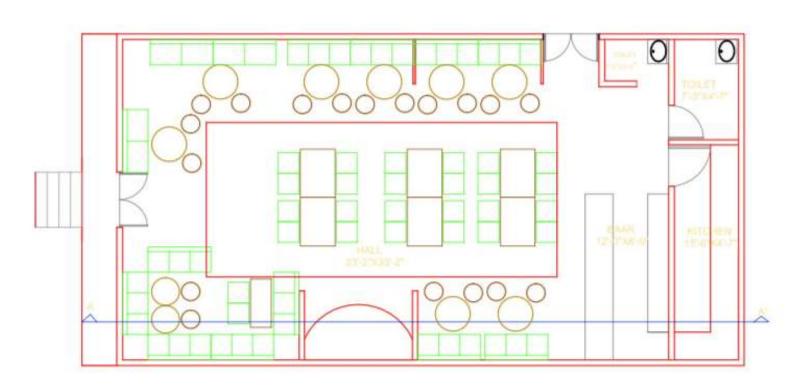

#### **SPACE REQUIREMENTS**

- HALL AREA
- KITCHEN
- •BAAR AREA
- BOOKSHELVES
- •SEATING AREA
- •M. TOILET
- •F. TOILET

THE CAFE IS INTERIOR WALL DESIGNS CLASSY CHECK OUT MENU PHOTOTS, REVIEWS OF QBIC CAFE, EAST PATEL NAGAR, DELHICAS .THERE MAY ALOSE BE A CASUL DINING SPACE BASED ON AN EXTENSIVE COSMOPOLITAN MENU . THERE AREN T ENOUGH FOOD, SERVICE , VALUE OR

## ANTHROPOMETRIC MEASUREMENT

THESIS BY: SHAMBHAVI SHUKLA

- SITTING AREA
- •COFFEE COUNTER
- •BOOK SHEIF.
- TOILET M.
- TOILET F.
- KITCHEN
- STAFF ROOM
- STORE ROOM
- LIVE PERFORMANCE AREA
- OPEN AREA

A CAFE WITH BOOK STORE ENCOURAGES CUSTOMERS TO STORE ENCOURAGES CUSTOMERS TO STAY LONGER CREATE A WEOLCOMING SPACE WITH COMFY COUCHERS AND CHAIR AND ENCOURANGE BUYERS TO SITE AFTER PURCHASING COFE .