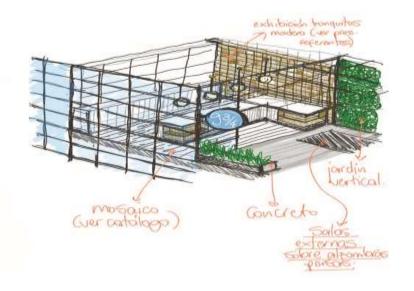

#### **CONCEPTS OF PROJECT**

INTERIOR CONCEPTS

CENTURY ARMCHAIRS TO CONTEMPORARY DESIGN.

**BRIGHT COLOUR WALL** 

**PLANTS** 

**COUNTRY**- BRAZIL

WHITE MARBLE COUNTER

**WOODEN FLOORING** 

**TOILET AREA** 

GRASS DESIGNS

MATERIAL USED INTERIOR

**OUTDOOR VIEW** 

THAT WAS THE EXPRESSION USED BY THE ARCHITECTS TO DESCRIBE THE STYLE FOUND IN THE

BOTANIQUE PROJECT. THAT IS BECAUSE NOT EVERYTHING FOUND THERE HAS IMPECCABLE FINISHING