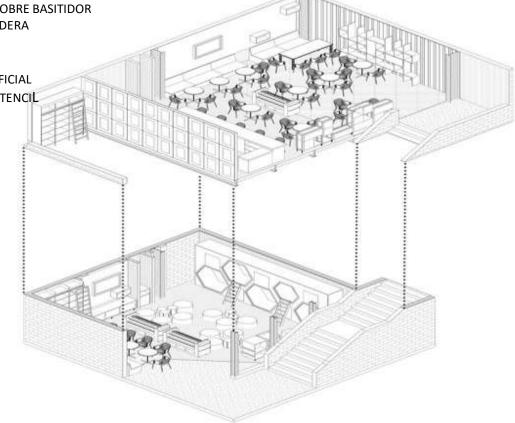

: SHAMBHAVI SHUKLA 1180107018 BID4th YEAR



WE BELIVE THAT CITIES NEED WARM AND NICE MEETING PLACE THAT WELCOME US AND INVITE US TO LEARN HAVING FUN WITH OUR FAMILIES AND FRIENDS, SITES WHERE PEOPLE NOT ONLY BUY BUT AND A GOOD TIME.





OUR COFFEE IS ONE OF THE BEST IS TOWN PREPARED BY EXPERTS AND BROGHT FROM THE BEST COLOMBIA ORIGINS WE BELIEVE IN IMAGINATION IN MAGIC IN DREAM IN MEMORIES WE BELIEVE THAT THE BEST IDEAS AND CONVERSATIONS COME EASILY A GOOD CUP OF COFFEE WE KNOW THAT TECHNOLOGY CAN THE MAGIC WAND TO ENTER UNIMAGINABLE WORLD BUT IT WILL NERE DETHRONE THE KING THE BOOK COFFEE .







MURO EN DRYWALL CON MARCOS EN MDF EN AMBAS CARAS



5] VIGA EN TUBERIA METALICA

6] VIGA DE HIERRO IPE

7] JARDIN VERTICAL EN VEGETACION ARTIFICIAL

8] PISO EN CONCRETO ESMALTADO CON STENCIL



### MATERIAL USED INTERIOR

- **OEXPOSED WOODEN WALL**
- FLOOR FINISH-WOODEN FLOORING\TILES
   FLOORING
- **O TOUGHENED GLASS DOOR**
- **OWOODEN CEILING**
- O FURNITURE WOOEN DESIGN
- O LIGHT-HANGING LINGHT, ETC
- WOODEN MATERIAL SHELVES DESIGN







WOODEN FLOORING



**GLASS DOOR** 





MATERIAL WOODEN SHELVES



**WOODEN CEILING** 





HANGING LINGHT

THESIS BY: SHAMBHAVI SHUKLA 1180107018 BID4th YEAR

BOTANIQUE, SITUATED IN A BUILDIDING FROM THE 1950 DECADE IN DOWNTOWN CURITIBA, SOUTHERN BRAZIL, MBODIES THE LATIN-AMERICAN THEMED CAFE NEGRITTA-BOTH COMMERCIAL FACILITIES WITH THEIR OWN IDENTITY AND STRONG PERSONALITY.

THE CHALLENGE THAT MOCA ARQUITETURA FACED WAS TO PROPOSE A VENUE THAT COULD HOLD SUCH DISTINCT PROGRAMS.





ADDRESS- R.BRG. FRANCO, 1193-MERCES, CURITIBA-PR,80430-2