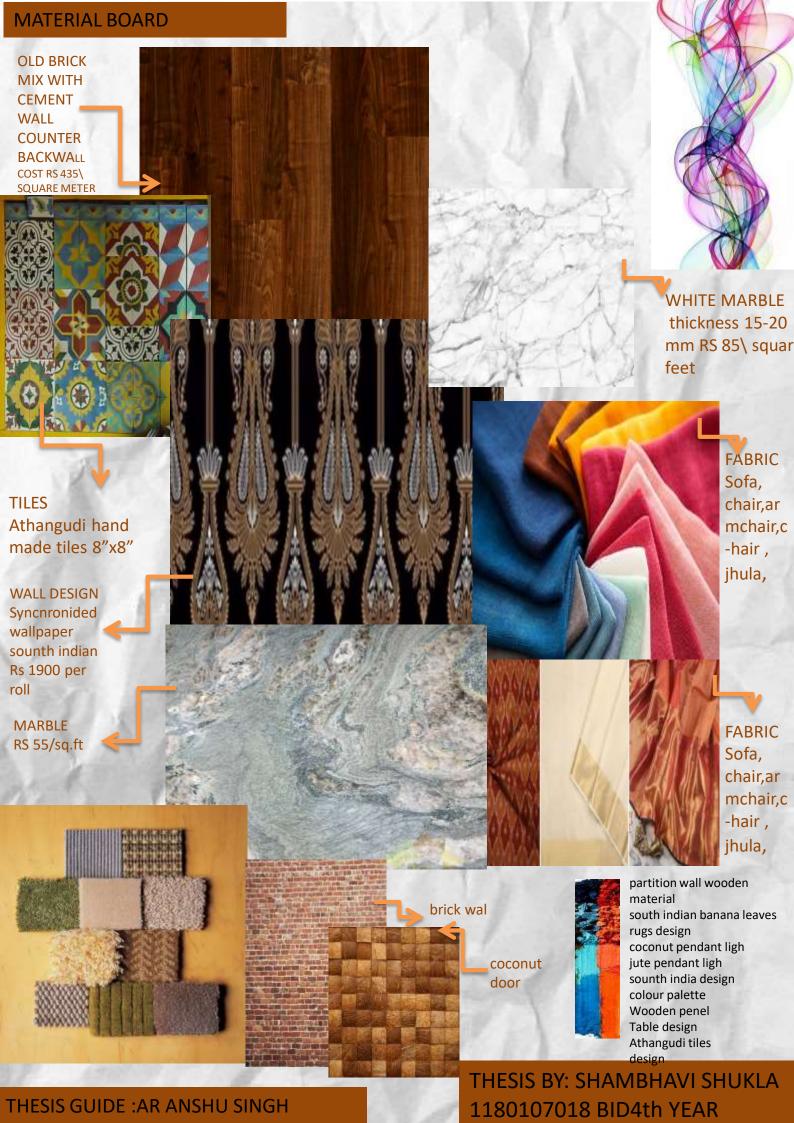

#### **CHAPTER 5.0- DESIGN IDEATION**

- CONCEPUALIZATION OF THEME
- FRAMED SPACES TO BE WORKED ON
- BUBBLE DIAGRAM
- ZONING
- INTERIOR STANDARDS
- MATERIAL BOARD

#### CHAPTER 6 DESIGN EVOLUTION

- DEVELOPNMENT OF DRAWINGS
- ELEVATIONS
- SECTIONAL ELEVATIONS
- 3D VIEWS
- MATERIAL BOARD

## MATERIAL USED IN INTERIOR

- EXPOSED BRICK WALLS
- •FLOOR FINISH= WOODEN FLOORING
- WOODEN FURITURE
- HANGING, FIXING, LAMPOST LIGHTING

## MATERIAL USED INTERIOR

- EXPOSED 4 WALL DESIGN
- WALL CALOUR DESIGN PICK, BLUE, BLACK, CYAN,
- FLOOR FINISH- COTTO, PRINTED STONE FLOORING\TILES FLOORING
- TOUGHENED WOODEN DOOR
- LIGHT-HANGING LINGHT, PENDANT, DESIGN ETC.
- FURNITURE WOOEN DESIGN

#### MATERIAL USED INTERIOR

- EXPOSED 4 WALL DESIGN
- ■WALL CALOUR DESIGN YELLOW, GREEN, BRIGHT COLOURS
- ■FLOOR FINISH-WOODEN FLOORING\TILES FLOORING
- TOUGHENED GLASS DOOR
- FURNITURE WOOEN DESIGN
- COLPORS THEME
- COFFEE COUNTER WOODEN MATERIAL

### MATERIAL USED INTERIOR

- **OEXPOSED WOODEN WALL**
- FLOOR FINISH-WOODEN FLOORING\TILES
   FLOORING
- **O TOUGHENED GLASS DOOR**
- **OWOODEN CEILING**
- O FURNITURE WOOEN DESIGN
- O LIGHT-HANGING LINGHT, ETC
- WOODEN MATERIAL SHELVES DESIGN

## MATERIAL USED INTERIOR

- O FLOOR FINISH-WOODEN FLOORING\TILES FLOORING
- **O TOUGHENED GLASS DOOR**
- WOODEN CEILING
- **O FURNITURE WOOEN DESIGN**
- O LIGHT-HANGING LINGHT, ETC
- O WOODEN MATERIAL SHELVES DESIGN
- **OBRIGHT COLOUR WALLS**
- **O GRASS DESIGNS WALLS**

## MATERIAL USED IN INTERIOR

- EXPOSED BRICK WALLS
- •FLOOR FINISH= WOODEN FLOORING
- WOODEN FURITURE
- HANGING, FIXING, LAMPOST LIGHTING

SECTION -A' A'

| LEGENDS:-   |                    |
|-------------|--------------------|
|             |                    |
|             | CELLING FAN        |
| 0           | FOCUS LIGHT        |
| ■           | CONCEALED<br>LIGHT |
| <b>&gt;</b> | AC POINT           |
| *           | CHANDILER          |
| G           | GYSER              |
| ₽           | EXHUST             |
| 0           | PENDABT            |

**OEXPOSED WOODEN WALL** 

O WOODEN MATERIAL SHELVES DESIN

MATERIAL USED INTERIOR

# **FLOORING**

- o TOUGHENED GLASS DOOR WOODEN CEILING
- o FURNITURE WOOEN DESIGN
- LIGHT-HANGING LINGHT, ETC
- WOODEN MATERIAL SHELVES DESIGN
- **OBRIGHT COLOUR WALLS**
- o GRASS DESIGNS WALLS

THESIS BY: SHAMBHAVI SHUKLA **BID 4th YEAR** 1180107018