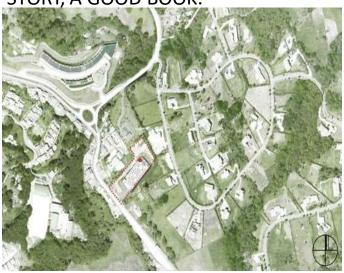

## SITE PLAN

- ☐TOTAL AREA=4006.705 sq.mtr. ☐SITE LOCATIONS= B-40 RAJIV CHOWK, BLOCK B, CONNAUGHT PLACE, NEW DELHI, DELHI THE BIG CHILL CAFE
- ☐ BUILDING BLOCK= B=40 BLOCK
- □ESTABLISHED=2015
- □OWNER[s]= MR ASEEM GROVER
- & MR. FAWZIA AHMED
- ☐FOOD TYPE =ENTERISE AND
- CAFE FOOD
- ☐ PROJECT NAME=THE BIG CHILL
- □CITY = NEW DELHI
- **□STATE**= DELHI
- □COUNTRY= INDIA
- ☐ LATITUDE =28.633114
- ☐ LONGITUDE=77.221414

# SITE LOCATION

SITE LOCATION (B-40, RAJIV CHOWK ,BLOCK B, CONNAUGHT PLACE, NEW DELHI, DELHI, 110001) **ADDRESS**=THE BIG CHILLI CAFE RAJIV CHOWK, B 40, BLOCK B PLACE

**LATITUDE**= 28.633114 **LONGITUDE**= 77.221414 CITY= NEW DELH STATE = DELHI