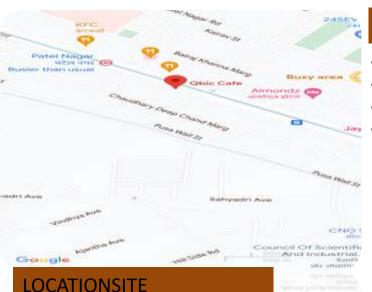

### **ACCESSIBIITY TO SITE**

- METRO STATION 45.7m
- •BUS STAND 7KM
- NEW DELHI RAILWAY STATION 1.4KM
- INDIRA GANDHI INTERNATIONAL ATRPORT 14.5KM

INDOOR VIEW

**LOCATION-** THE SITE IS LOCATION QBIC CAFE

ADDRESS- 1/6 EAST PATEL NAGAR, MAIN PATEL RD NEW DELHI 110

AREA- 45ft,25ft

**ARCHITECTS** –MR RAKESH SINGH

COMPIETION[ DATE]:- 2017

**PROJECT-** QBIC CAFE

**CITY- NEW DELHI** 

LATITUDE-29.454270"N,

**LONGITUDE-**51.136340" E.

## **LOCATIONSITE**

**LOCATION-** THE SITE IS LOCATION QBIC CAFE

**ADDRESS-** 1/6 EAST PATEL NAGAR, MAIN PATEL RD NEW

**DELHI 110008** 

AREA-45ft,25ft

**ARCHITECTS** –MR RAKESH SINGH

**COMPIETION[ DATE]:-** 2017

**PROJECT-** QBIC CAFE

**CITY- NEW DELHI** 

**LATITUDE-**29.454270"N,

LONGITUDE-51.136340" E.