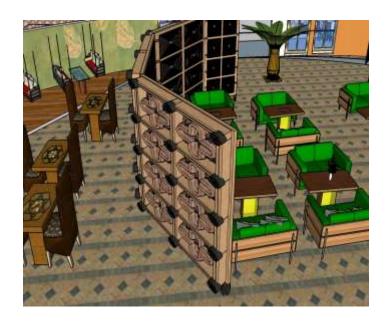

## ANTHROPOMETRIC MEASUREMENT

THESIS BY: SHAMBHAVI SHUKLA

- SITTING AREA
- •COFFEE COUNTER
- •BOOK SHEIF.
- TOILET M.
- TOILET F.
- KITCHEN
- STAFF ROOM
- STORE ROOM
- LIVE PERFORMANCE AREA
- OPEN AREA

A CAFE WITH BOOK STORE ENCOURAGES CUSTOMERS TO STORE ENCOURAGES CUSTOMERS TO STAY LONGER CREATE A WEOLCOMING SPACE WITH COMFY COUCHERS AND CHAIR AND ENCOURANGE BUYERS TO SITE AFTER PURCHASING COFE .

## **SECTION ELEVATION**

SECTION ELEVATION -D

**CAFE WITH BOOK STORE** The Big Chill Cafe is a chain of cafes located in New Delhi, the cafe started out in 2000with its first outlet in Kailash, an area in Delhi, with and an ice-cream cafe. the cafe second out in started in 2015 outlets, the big chill café cp area rajiv chowk openedew Delh. It is great competition towards other restaurant all over Delhi. It is famous for its grilled dishes, pasta, pizza, icecream and cheesecakes. The big chil cafe place firt study

## MATERIAL USED IN INTERIOR

- EXPOSED BRICK WALLS
- •FLOOR FINISH= WOODEN FLOORING
- WOODEN FURITURE
- HANGING, FIXING, LAMPOST LIGHTING

SECTION -A' A'

| LEGENDS:-   |                    |
|-------------|--------------------|
|             |                    |
|             | CELLING FAN        |
| 0           | FOCUS LIGHT        |
| ■           | CONCEALED<br>LIGHT |
| <b>&gt;</b> | AC POINT           |
| *           | CHANDILER          |
| G           | GYSER              |
| ₽           | EXHUST             |
| 0           | PENDABT            |