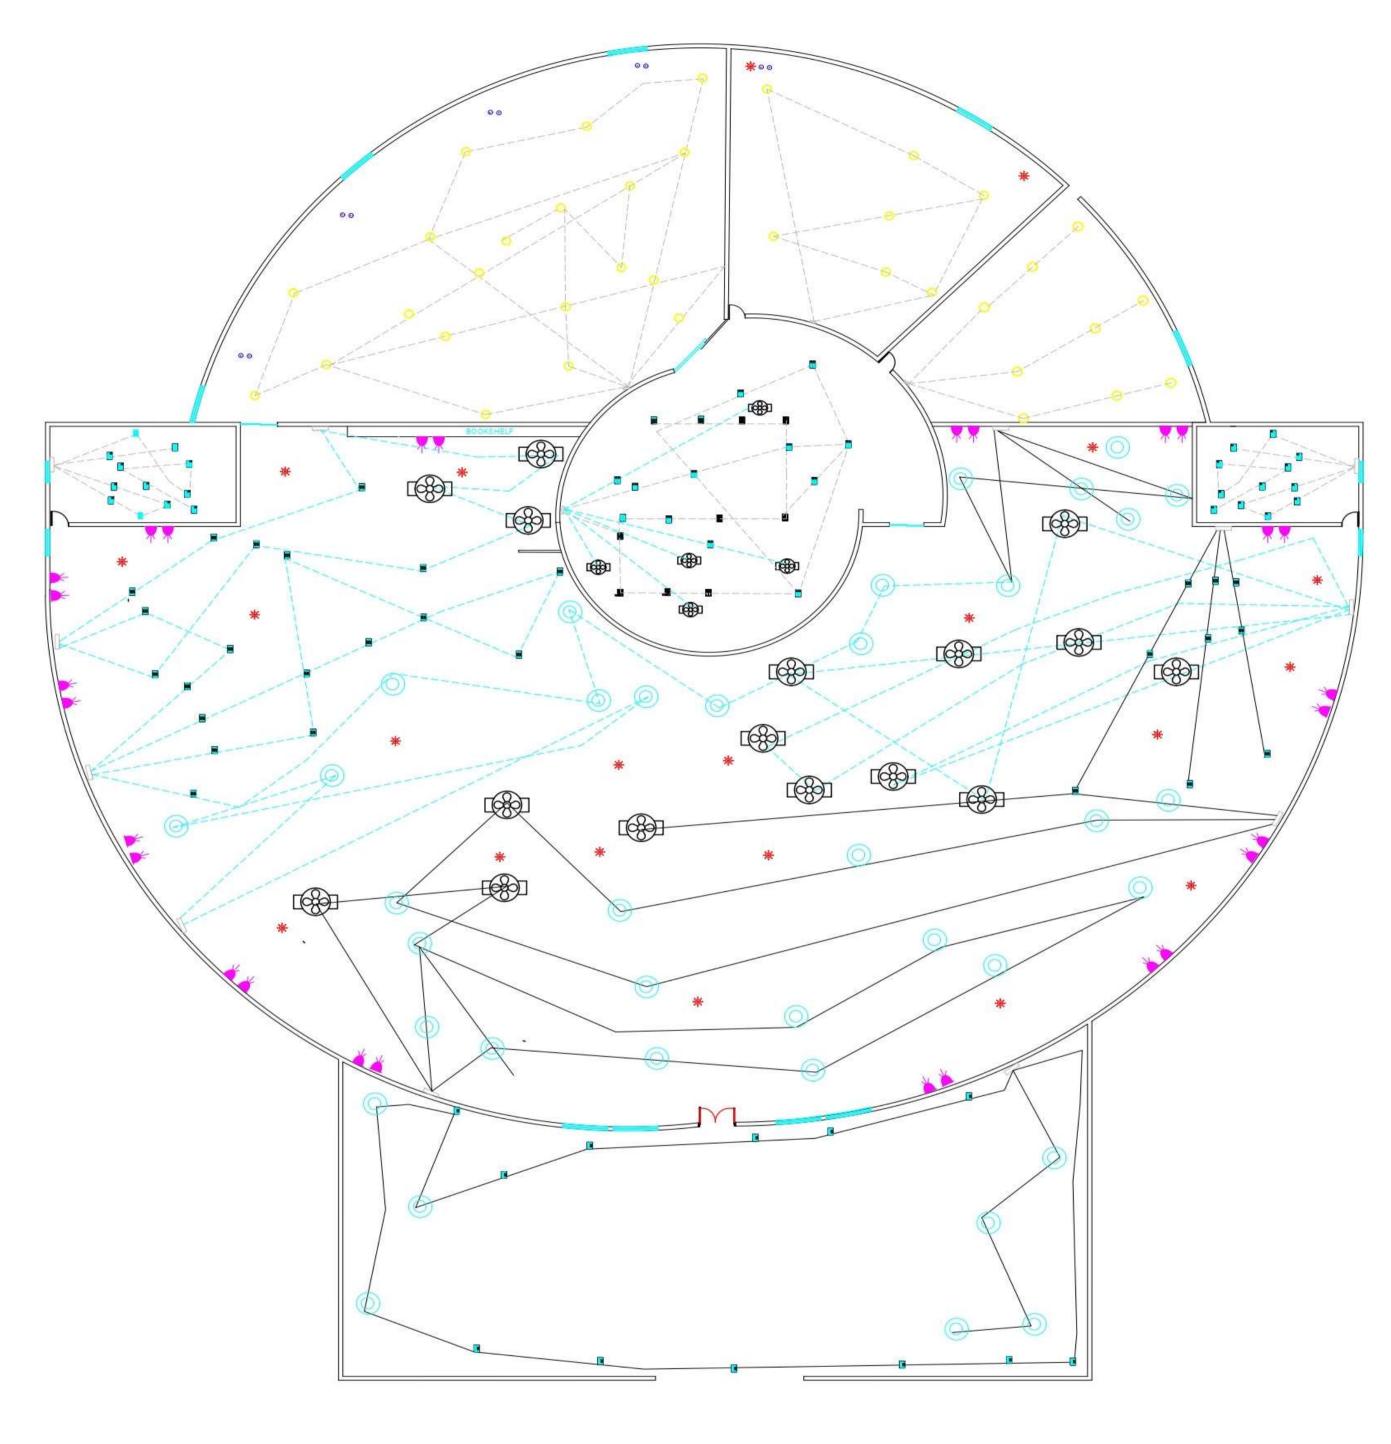

## MATERIAL USED IN INTERIOR

- EXPOSED BRICK WALLS
- •FLOOR FINISH= WOODEN FLOORING
- WOODEN FURITURE
- HANGING, FIXING, LAMPOST LIGHTING

SECTION -A' A'

| LEGENDS:-   |                    |
|-------------|--------------------|
|             |                    |
|             | CELLING FAN        |
| 0           | FOCUS LIGHT        |
| ■           | CONCEALED<br>LIGHT |
| <b>&gt;</b> | AC POINT           |
| *           | CHANDILER          |
| G           | GYSER              |
| ₽           | EXHUST             |
| 0           | PENDABT            |