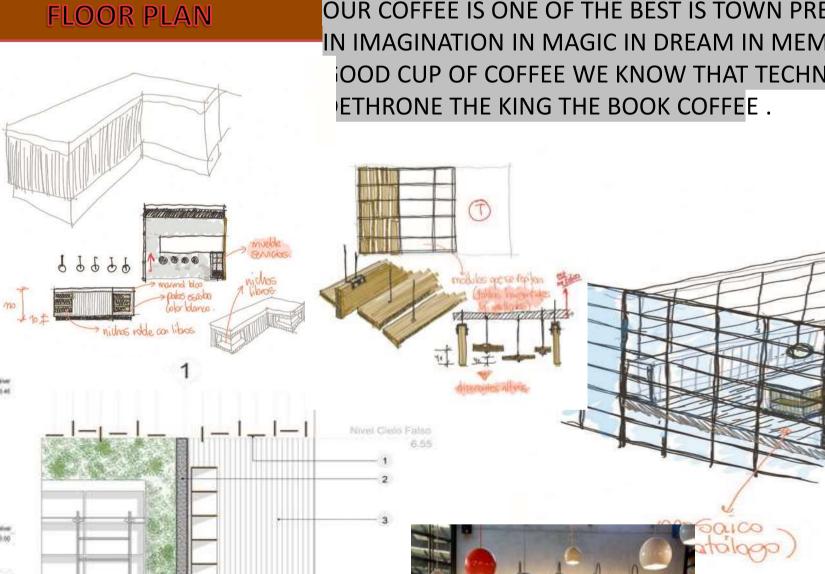

MURO EN DRYWALL CON MARCOS EN MDF EN AMBAS CARAS

5] VIGA EN TUBERIA METALICA

6] VIGA DE HIERRO IPE

7] JARDIN VERTICAL EN VEGETACION ARTIFICIAL

8] PISO EN CONCRETO ESMALTADO CON STENCIL

- TABLONES DE PINO SUSPENDIDOS CON CABLE
  - MURO EN DRYWALL CON MARCOS EN MDF EN AMBAS CARA FLOOR FINISH-WOODEN FLOORING\TILES FLOORING
- LONA GRAFICA TEMPLADA SOBRE BASITIDOR
- 5] VIGA EN TUBERIA METALICA
- 6] VIGA DE HIERRO IPE
- 7] JARDIN VERTICAL EN VEGETACION ARTIFICIAL 8] PISO EN CONCRETO ESMALTADO CON STENCIL
- TOUGHENED GLASS DOOR WOODEN CEILING
- FURNITURE WOOEN DESIGN LIGHT-HANGING LINGHT, ETC

**OEXPOSED WOODEN WALL** 

O WOODEN MATERIAL SHELVES DESIN

MATERIAL USED INTERIOR