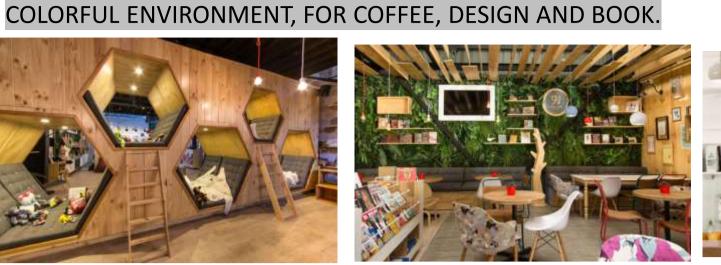

Ш

THE AREAS FOR CHILDREN IN 9 3\4 ARE SMALL HIDING SPOTS OR PLACES WHERE THEY CAN DRAW, REST AND PLAY WHILE LEARNING AND ENJOYING A GOOD BOOK. FOR GROW —UP THERE ARE PRIVATE READING ROOMS AND ALSO TABLES FOR SHARING, ALL SURROUNDED BY WARM MATERIALS, FURNITURE AND DECORATION OBJECTS THAT SPEAK OF THE JOD THAT GIVES US A GOOD STORY, A GOOD BOOK.

DREAMS, IN MEMORIES WE BELIEVE THAT

EASILY WITH A GOOD CUP OF COFFER WE

MAGIC WAND TO ENTER UNIMAGINABLE

THE COMBINED BOOKSTORE AND CAFE IS

HAVE CREATED A RELAXED AND COLORFUL

ENVIRONMENT, FOR COFFEE, DESIGN AND

DESIGNED BY PLASMA NODO AND THEY

KNOW THAT TECHNOLOGY CAN BE THE

THE BEST IDEAS AND CONVERSATIONS COME

WORLDS BUT IT WILL NEVER DETHRONE THE

THE AREAS FOR CHILDREN IN 9 3\4 ARE SMALL HIDING SPOTS OR PLACES WHERE THEY CAN DRAW, REST AND PLAY WHILE LEARNING AND ENJOYING A GOOD BOOK. FOR GROW —UP THERE ARE PRIVATE READING ROOMS AND ALSO TABLES FOR SHARING, ALL SURROUNDED BY WARM MATERIALS, FURNITURE AND DECORATION OBJECTS THAT SPEAK OF THE JOD THAT GIVES US A GOOD STORY, A GOOD BOOK. WE BELIEVE IN IMAGINATION, IN MAGIC, IN DREAMS, IN MEMORIES WE BELIEVE THAT THE BEST IDEAS AND CONVERSATIONS AIM OF THE PROJECT COME EASILY WITH A GOOD CUP OF COFFER WE KNOW THAT TECHNOLOGY CAN BE THE MAGIC WAND TO ENTER LOCATION SITE UNIMAGINABLE WORLDS BUT IT WILL NEVER DETHRONE THE KING THE BOOK THE IN MEMORIES WE BELIEVE THAT BEST

**COUNTRY**- COLOMBIA

INTERIOR CONCEPTS

CHILDREN PLAYING AREA

WALL GRASS DESIGNS

THE COMBINED BOOKSTORE AND CAFE IS DESIGNED BY PLASMA NODO AND THEY HAVE CREATED A RELAXED AND

LANDMARKS NEAR SITE MATERIAL WOODEN SHELVES