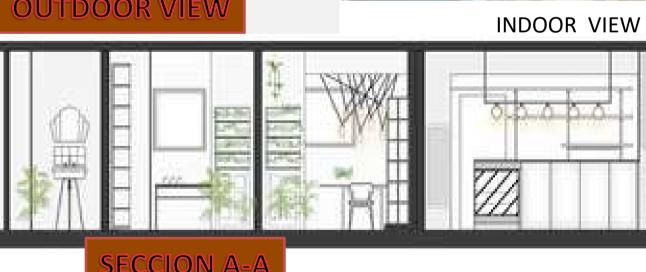

e memory leads us.

#### **CONCEPTS OF PROJECT**



INTERIOR CONCEPTS



CENTURY ARMCHAIRS TO CONTEMPORARY DESIGN.

**BRIGHT COLOUR WALL** 



**PLANTS** 

**COUNTRY**- BRAZIL



WHITE MARBLE COUNTER

**WOODEN FLOORING** 

**TOILET AREA** 



GRASS DESIGNS

MATERIAL USED INTERIOR

**OUTDOOR VIEW** 



THAT WAS THE EXPRESSION USED BY THE ARCHITECTS TO DESCRIBE THE STYLE FOUND IN THE

BOTANIQUE PROJECT. THAT IS BECAUSE NOT EVERYTHING FOUND THERE HAS IMPECCABLE FINISHING

AND THAT ALONGSIDE THE NATURE S GREEN AND THE FURNITURE SELECTION [WHICH GOES FROM LAS

FLOOR FINISH-WOODEN FLOORING\TILES

# **FLOORING**

- o TOUGHENED GLASS DOOR WOODEN CEILING
- o FURNITURE WOOEN DESIGN
- LIGHT-HANGING LINGHT, ETC
- WOODEN MATERIAL SHELVES DESIGN
- **OBRIGHT COLOUR WALLS**
- o GRASS DESIGNS WALLS















THESIS BY: SHAMBHAVI SHUKLA **BID 4th YEAR** 1180107018