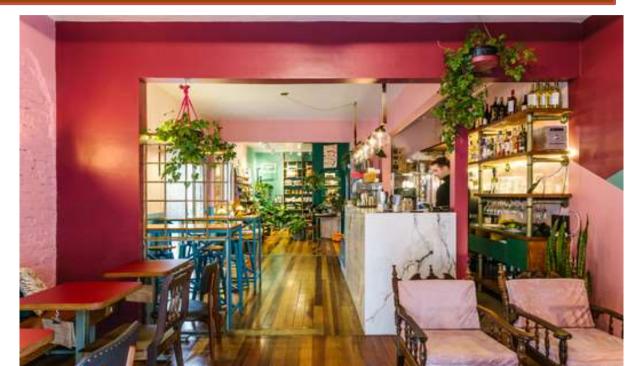

#### **LITERATURE STUDY**

Text description provided by the architects. Botanique, situated in a building from the 1950 decade in downtown Curitiba, southern Brazil, embodies the merger between the plants store Borealis and the Latin-American themed café Negritta - both commercial facilities with their own identity and strong personality. The challenge that Moca Arquitetura faced was to propose a venue that could hold such distinct programs. "We wanted keep both functions integrated with each other and also letting them to live independently", explains Ana, one of the architects. The pursue of coziness guided the development of the proposal and materialized as plants all over the place, bright colors and second-hand furniture collected in local flea-markets. The intention was to allow the users a sense of belonging

Text description provided by the architects. Botanique, situated in a building from the 1950 decade in downtown Curitiba, southern Brazil, embodies the merger between the plants store Borealis and the Latin-American themed café Negritta - both commercial facilities with their own identity and strong personality. The challenge that Moca Arquitetura faced was to propose a venue that could hold such distinct programs. "We wanted keep both functions integrated with each other and also letting them to live independently", explains Ana, one of the architects. "Tropical Destroyed". That was the expression used by the architects to describe the style found in the Botanique project. That is because not everything found there has impeccable finishing, and that, alongside the nature's green and the furniture selection (which goes from last century armchairs to contemporary design objects, as the lamps designed by Moca Arquitetura itself), creates a contrast that emanates a warm atmosphere that embraces, despite being "imperfect". Botanique is where jungle meets urban

#### **CONCEPTS OF PROJECT**

INTERIOR CONCEPTS

CENTURY ARMCHAIRS TO CONTEMPORARY DESIGN.

**BRIGHT COLOUR WALL** 

**PLANTS** 

**COUNTRY**- BRAZIL

WHITE MARBLE COUNTER

**WOODEN FLOORING** 