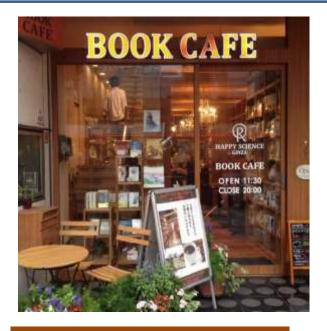

#### INTERIOR OF CAFE WITH BOOKSTORE

**The Big Chill Cafe** is a chain of cafes located in New Delhi, the capital of India. The cafe is owned by Aseem Grover and Fawzia Ahmed. The cafe started out in 2000with its first outlet in Kailash, an area in Delhi, with and an ice-cream cafe.the cafe second out in started in 2015 outlets, the big chill café cp area rajiv chowk opened New Delh. It is great competition towards other restaurants and cafes. It is a widely known restaurant all over Delhi .It is famous for its grilled dishes, pasta, pizza, icecream and

## **SECTION ELEVATION**

SECTION ELEVATION -D

**CAFE WITH BOOK STORE** The Big Chill Cafe is a chain of cafes located in New Delhi, the cafe started out in 2000with its first outlet in Kailash, an area in Delhi, with and an ice-cream cafe. the cafe second out in started in 2015 outlets, the big chill café cp area rajiv chowk openedew Delh. It is great competition towards other restaurant all over Delhi. It is famous for its grilled dishes, pasta, pizza, icecream and cheesecakes. The big chil cafe place firt study