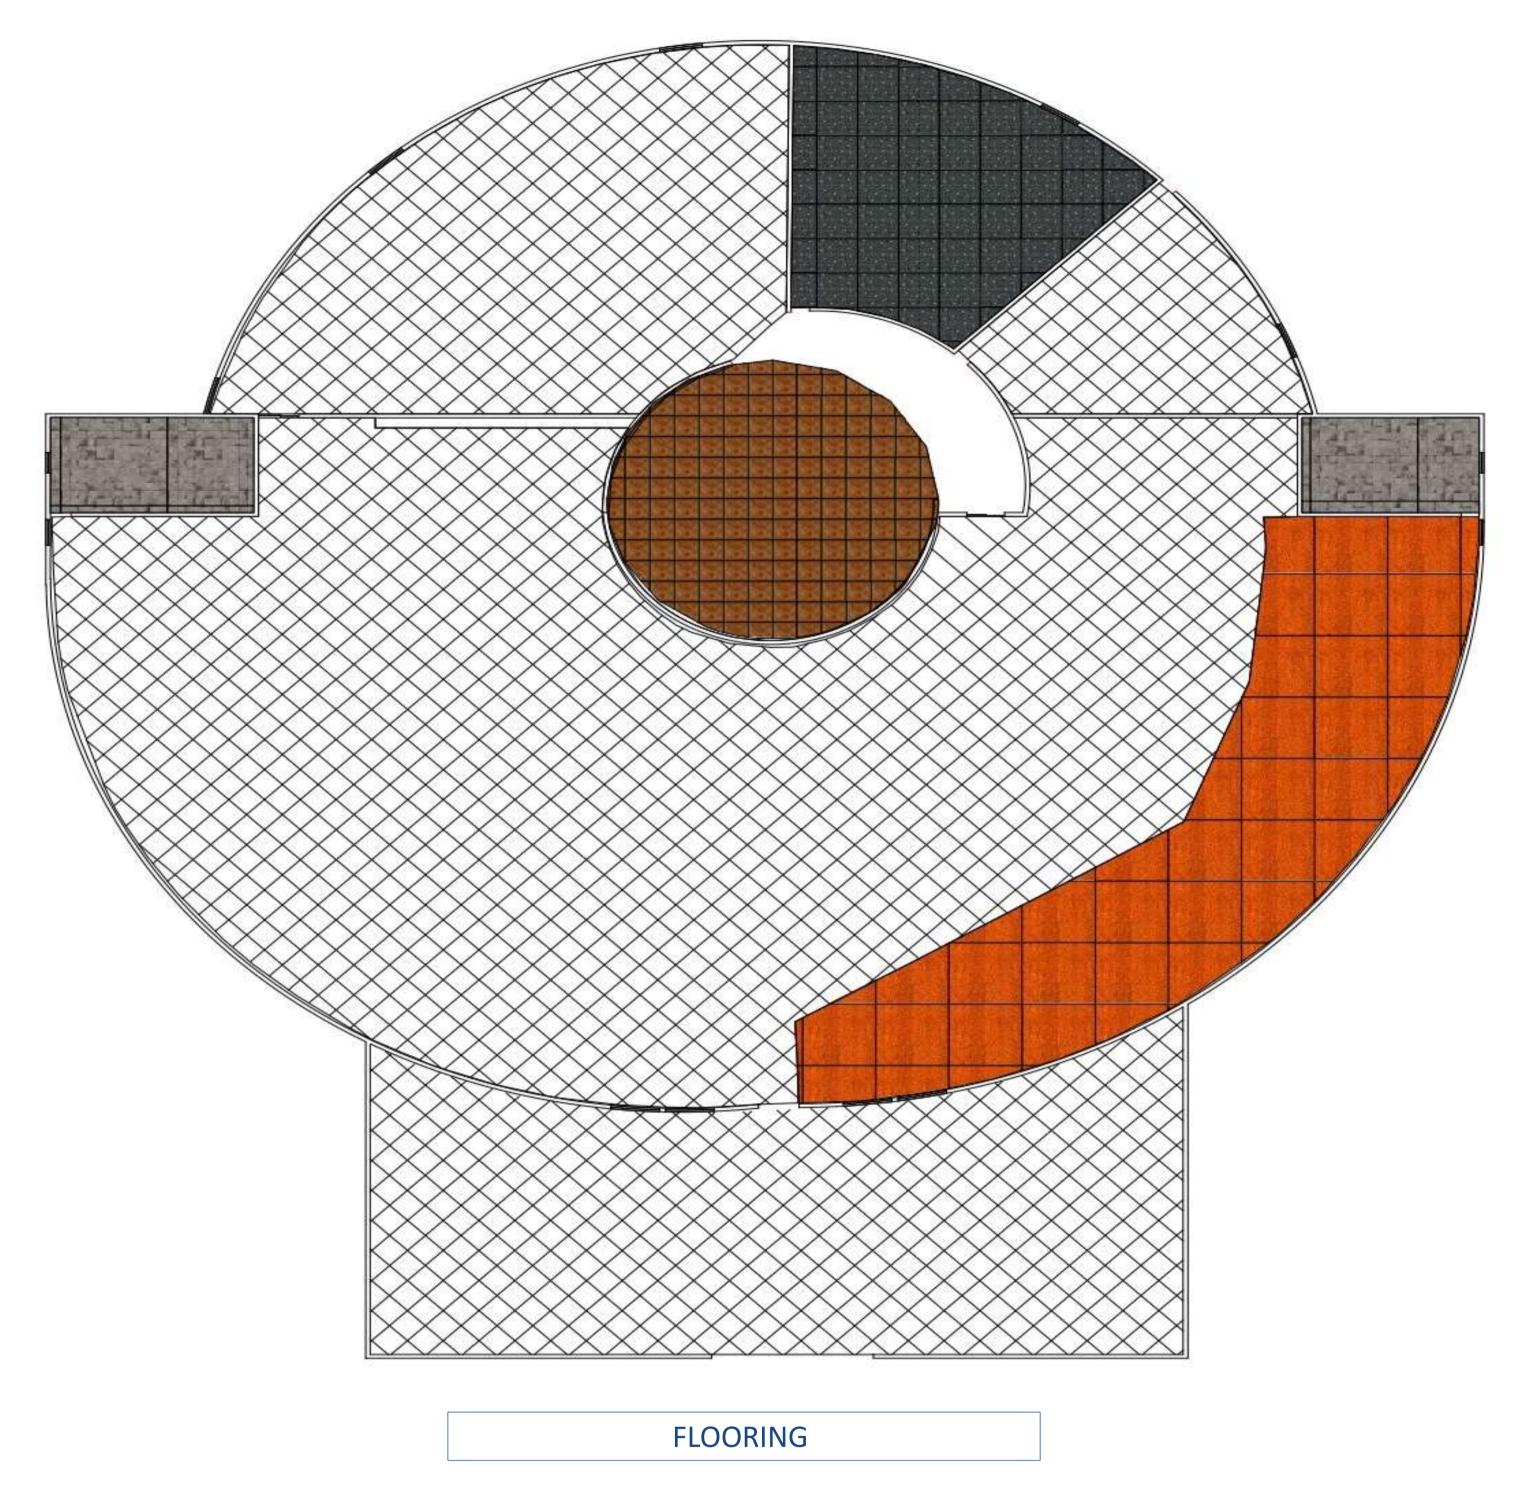

#### **FLOOR FINISHES**

In fact, oil-based varnish is the most durable finish that can be easily applied by the average woodworker. Varnish surpasses most other finishes in its resistance to water, heat, solvents and other chemicals What is the most durable finish for wood?

In fact, oil-based varnish is the most durable finish that can be easily applied by the average woodworker. Varnish surpasses most other finishes in its resistance to water, heat, solvents and other chemicals

Compared to the waxed finish for wooden furniture, the protection offered by a varnish will be more durable over time. We recommend waxing especially for decorative purposes, to embellish a wooden piece of furniture while providing it with a certain degree of protection