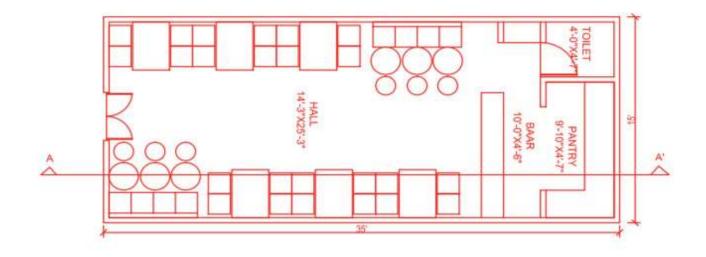

## SPACE REQUIREMENTS

- HALL AREA
- PANTRY AREA
- BOOKSHELVES
- •SEATING AREA
- TOILET