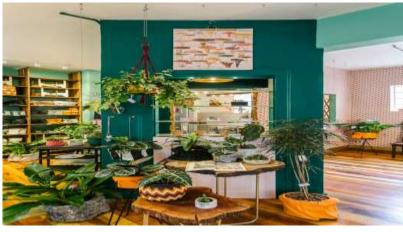

WOODEN FLOORING

**GLASS DOOR** 

MATERIAL WOODEN SHELVES

**WOODEN CEILING** 

HANGING LINGHT

THESIS BY: SHAMBHAVI SHUKLA 1180107018 BID4th YEAR

BOTANIQUE, SITUATED IN A BUILDIDING FROM THE 1950 DECADE IN DOWNTOWN CURITIBA, SOUTHERN BRAZIL, MBODIES THE LATIN-AMERICAN THEMED CAFE NEGRITTA-BOTH COMMERCIAL FACILITIES WITH THEIR OWN IDENTITY AND STRONG PERSONALITY.

Text description provided by the architects. Botanique, situated in a building from the 1950 decade in downtown Curitiba, southern Brazil, embodies the merger between the plants store Borealis and the Latin-American themed café Negritta - both commercial facilities with their own identity and strong personality. The challenge that Moca Arquitetura faced was to propose a venue that could hold such distinct programs. "We wanted keep both functions integrated with each other and also letting them to live independently", explains Ana, one of the architects.

#### **LITERATURE STUDY**

Text description provided by the architects. Botanique, situated in a building from the 1950 decade in downtown Curitiba, southern Brazil, embodies the merger between the plants store Borealis and the Latin-American themed café Negritta - both commercial facilities with their own identity and strong personality. The challenge that Moca Arquitetura faced was to propose a venue that could hold such distinct programs. "We wanted keep both functions integrated with each other and also letting them to live independently", explains Ana, one of the architects. The pursue of coziness guided the development of the proposal and materialized as plants all over the place, bright colors and second-hand furniture collected in local flea-markets. The intention was to allow the users a sense of belonging

Text description provided by the architects. Botanique, situated in a building from the 1950 decade in downtown Curitiba, southern Brazil, embodies the merger between the plants store Borealis and the Latin-American themed café Negritta - both commercial facilities with their own identity and strong personality. The challenge that Moca Arquitetura faced was to propose a venue that could hold such distinct programs. "We wanted keep both functions integrated with each other and also letting them to live independently", explains Ana, one of the architects. "Tropical Destroyed". That was the expression used by the architects to describe the style found in the Botanique project. That is because not everything found there has impeccable finishing, and that, alongside the nature's green and the furniture selection (which goes from last century armchairs to contemporary design objects, as the lamps designed by Moca Arquitetura itself), creates a contrast that emanates a warm atmosphere that embraces, despite being "imperfect". Botanique is where jungle meets urban

#### **CONCEPTS OF PROJECT**

INTERIOR CONCEPTS

CENTURY ARMCHAIRS TO CONTEMPORARY DESIGN.

**BRIGHT COLOUR WALL** 

**PLANTS** 

**COUNTRY**- BRAZIL

WHITE MARBLE COUNTER

**WOODEN FLOORING** 