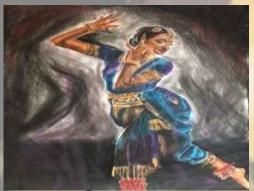

#### HEME SOUTH INDIAN CULTURE

Kathakali. Kathakali or 'story play' took shape in **Kerala** in southern India in the seventeenth century under the patronage of the prince of Karnataka, who wrote plays for performance drawn from the epic Ramayana in Malayalam, the language of the region

Kathakali is a beautiful dance form which represents the art and culture of Kerala. This dance form uses exquisite expressions, hand and feet movements and also consists of a unique costume which is much different from other Indian Classical dance forms.

ART & culture of south indian

sculptures

art-dance and part-mime, Kathakali

originated in the state of Kerala between the 16th and 17th centuries, around the same time as Shakespeare. The Kalluvazhi Chitta style being performed by these dancers was born on the stage at the nowclosed Kathakali school at Olappamanna Mana in Vellinezhi, almost 200 years ago

#### **MATERIAL USED**

Kathakali is a beautiful dance form which **represents the art and culture of Kerala**. This dance form uses exquisite expressions, hand and feet movements and also consists of a unique costume which is much different from other Indian Classical dance forms.

art-dance and part-mime, Kathakali **originated in the state of Kerala between the 16th and 17th centuries, around the same time as Shakespeare**. The Kalluvazhi Chitta style being performed by these dancers was born on the stage at the now-closed Kathakali school at Olappamanna Mana in Vellinezhi, almost 200 years ago