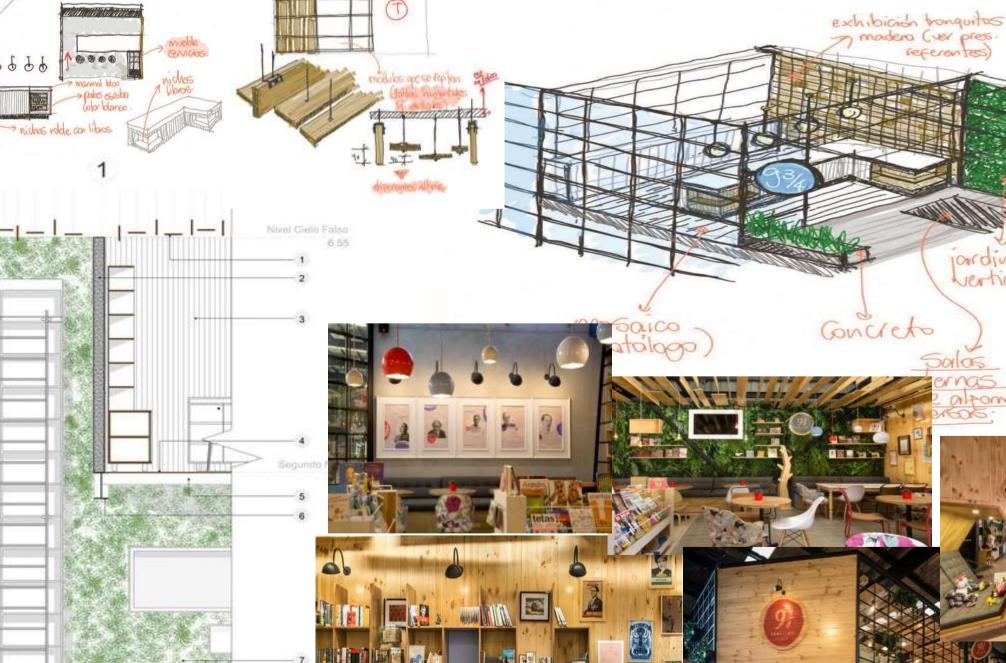

Ш

THE AREAS FOR CHILDREN IN 9 3\4 ARE SMALL HIDING SPOTS OR PLACES WHERE THEY CAN DRAW, REST AND PLAY WHILE LEARNING AND ENJOYING A GOOD BOOK. FOR GROW —UP THERE ARE PRIVATE READING ROOMS AND ALSO TABLES FOR SHARING, ALL SURROUNDED BY WARM MATERIALS, FURNITURE AND DECORATION OBJECTS THAT SPEAK OF THE JOD THAT GIVES US A GOOD STORY, A GOOD BOOK.

THE AREAS FOR CHILDREN IN 9 3\4 ARE SMALL HIDING SPOTS OR PLACES WHERE THEY CAN DRAW, REST AND PLAY WHILE LEARNING AND ENJOYING A GOOD BOOK. FOR GROW —UP THERE ARE PRIVATE READING ROOMS AND ALSO TABLES FOR SHARING, ALL SURROUNDED BY WARM MATERIALS, FURNITURE AND DECORATION OBJECTS THAT SPEAK OF THE JOD THAT GIVES US A GOOD STORY, A GOOD BOOK. WE BELIEVE IN IMAGINATION, IN MAGIC, IN DREAMS, IN MEMORIES WE BELIEVE THAT THE BEST IDEAS AND CONVERSATIONS AIM OF THE PROJECT COME EASILY WITH A GOOD CUP OF COFFER WE KNOW THAT TECHNOLOGY CAN BE THE MAGIC WAND TO ENTER LOCATION SITE UNIMAGINABLE WORLDS BUT IT WILL NEVER DETHRONE THE KING THE BOOK THE IN MEMORIES WE BELIEVE THAT BEST

**COUNTRY**- COLOMBIA

INTERIOR CONCEPTS

CHILDREN PLAYING AREA

WALL GRASS DESIGNS

THE COMBINED BOOKSTORE AND CAFE IS DESIGNED BY PLASMA NODO AND THEY HAVE CREATED A RELAXED AND

LANDMARKS NEAR SITE MATERIAL WOODEN SHELVES