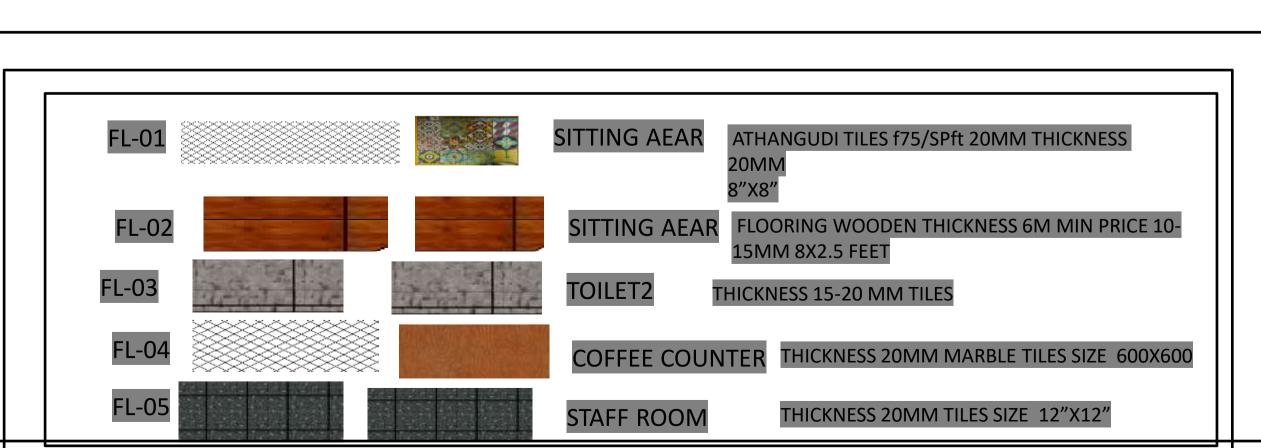

#### **FLOOR FINISHES**

In fact, oil-based varnish is the most durable finish that can be easily applied by the average woodworker. Varnish surpasses most other finishes in its resistance to water, heat, solvents and other chemicals What is the most durable finish for wood?

In fact, oil-based varnish is the most durable finish that can be easily applied by the average woodworker. Varnish surpasses most other finishes in its resistance to water, heat, solvents and other chemicals

Compared to the waxed finish for wooden furniture, the protection offered by a varnish will be more durable over time. We recommend waxing especially for decorative purposes, to embellish a wooden piece of furniture while providing it with a certain degree of protection